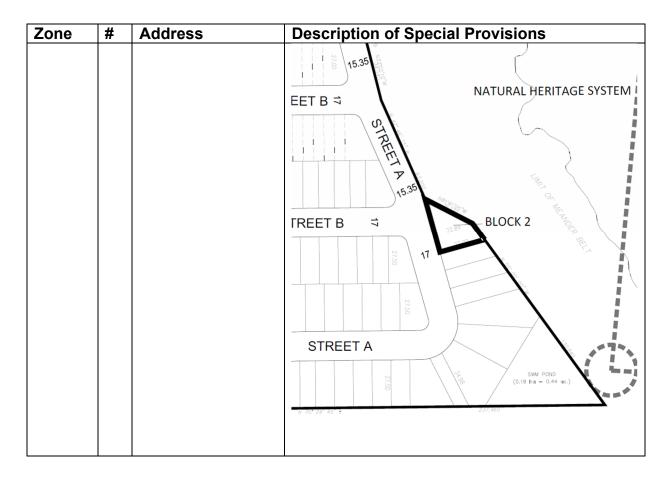

| Zone | # | Address | Description of Special Provisions                                                                                                                                                                                                                                                                                                                                                                                                                                                                                                                                                                                                                                                                                                                                                                                                                                                                                                                                                                                                                                                                                                                                                                                                                                                                                                                                                                                                                                                                                                                                                                                                                                                                                                                                                                                                                                                                                                                                                                                                                                                                                              |
|------|---|---------|--------------------------------------------------------------------------------------------------------------------------------------------------------------------------------------------------------------------------------------------------------------------------------------------------------------------------------------------------------------------------------------------------------------------------------------------------------------------------------------------------------------------------------------------------------------------------------------------------------------------------------------------------------------------------------------------------------------------------------------------------------------------------------------------------------------------------------------------------------------------------------------------------------------------------------------------------------------------------------------------------------------------------------------------------------------------------------------------------------------------------------------------------------------------------------------------------------------------------------------------------------------------------------------------------------------------------------------------------------------------------------------------------------------------------------------------------------------------------------------------------------------------------------------------------------------------------------------------------------------------------------------------------------------------------------------------------------------------------------------------------------------------------------------------------------------------------------------------------------------------------------------------------------------------------------------------------------------------------------------------------------------------------------------------------------------------------------------------------------------------------------|
|      |   |         | For a <i>detached dwelling</i> with attached private                                                                                                                                                                                                                                                                                                                                                                                                                                                                                                                                                                                                                                                                                                                                                                                                                                                                                                                                                                                                                                                                                                                                                                                                                                                                                                                                                                                                                                                                                                                                                                                                                                                                                                                                                                                                                                                                                                                                                                                                                                                                           |
|      |   |         | garage                                                                                                                                                                                                                                                                                                                                                                                                                                                                                                                                                                                                                                                                                                                                                                                                                                                                                                                                                                                                                                                                                                                                                                                                                                                                                                                                                                                                                                                                                                                                                                                                                                                                                                                                                                                                                                                                                                                                                                                                                                                                                                                         |
|      |   |         |                                                                                                                                                                                                                                                                                                                                                                                                                                                                                                                                                                                                                                                                                                                                                                                                                                                                                                                                                                                                                                                                                                                                                                                                                                                                                                                                                                                                                                                                                                                                                                                                                                                                                                                                                                                                                                                                                                                                                                                                                                                                                                                                |
|      |   |         | For the lots identified as Block 1 and 2 in the Special Site Figure below:                                                                                                                                                                                                                                                                                                                                                                                                                                                                                                                                                                                                                                                                                                                                                                                                                                                                                                                                                                                                                                                                                                                                                                                                                                                                                                                                                                                                                                                                                                                                                                                                                                                                                                                                                                                                                                                                                                                                                                                                                                                     |
|      |   |         | Minimum rear yard: 1.2 metres adjacent to the NHS                                                                                                                                                                                                                                                                                                                                                                                                                                                                                                                                                                                                                                                                                                                                                                                                                                                                                                                                                                                                                                                                                                                                                                                                                                                                                                                                                                                                                                                                                                                                                                                                                                                                                                                                                                                                                                                                                                                                                                                                                                                                              |
|      |   |         | R17.28 14.55  R1 |