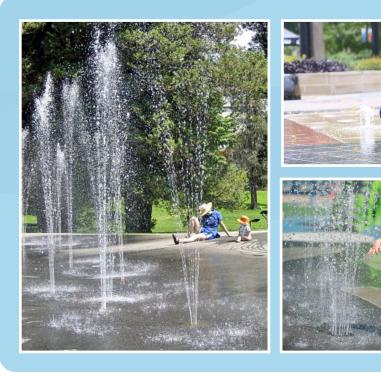

Brookdale – Facility Fit Plan 1101A, 1105, 1163 KINGSTON ROAD, PICKERING, ON October 27, 2023 | Scale – 1:500





THE KING'S HIGHWAY NO.401

#### **Brookdale – Immediate Context**

1101A, 1105, 1163 KINGSTON ROAD, PICKERING, ON | October 27, 2023 | Scale - 1:1500







#### **Brookdale – Open Space Context**

1101A, 1105, 1163 KINGSTON ROAD, PICKERING, ON | October 27, 2023 | Scale - 1:5000









# **Community Gathering**







**Park Shelter** 



**Multi-Use Path** 







**Brookdale – North Park Precedent Images** 

1101A, 1105, 1163 KINGSTON ROAD, PICKERING, ON October 27, 2023

## Playground



**Spray Park** 











**Multi-Use Path** 





### Park Shelter