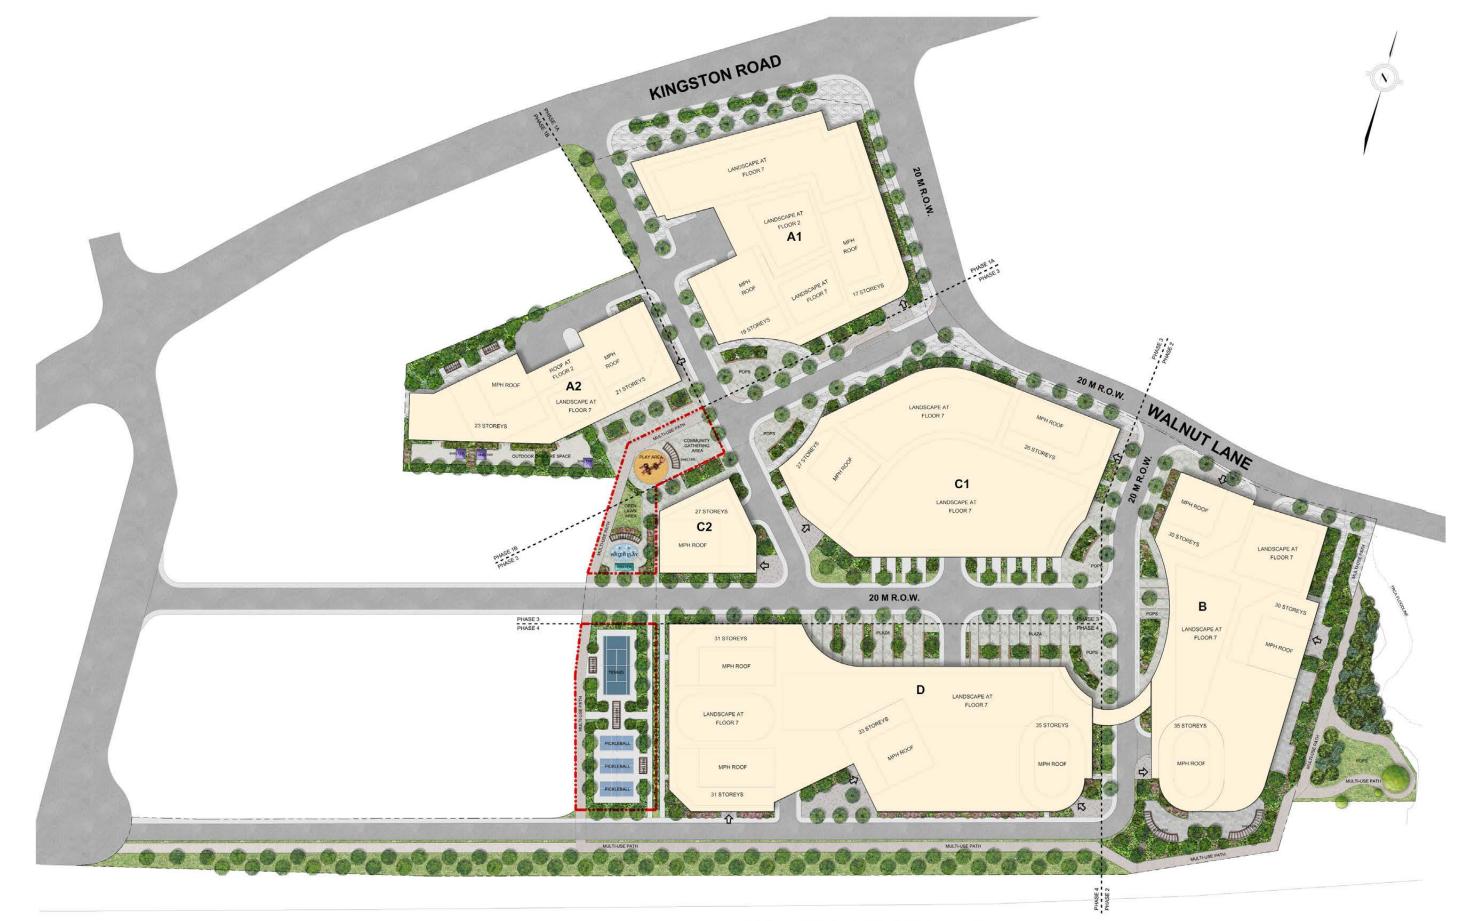

Brookdale – Facility Fit Plan 1101A, 1105, 1163 KINGSTON ROAD, PICKERING, ON October 27, 2023 | Scale – 1:500

THE KING'S HIGHWAY NO.401