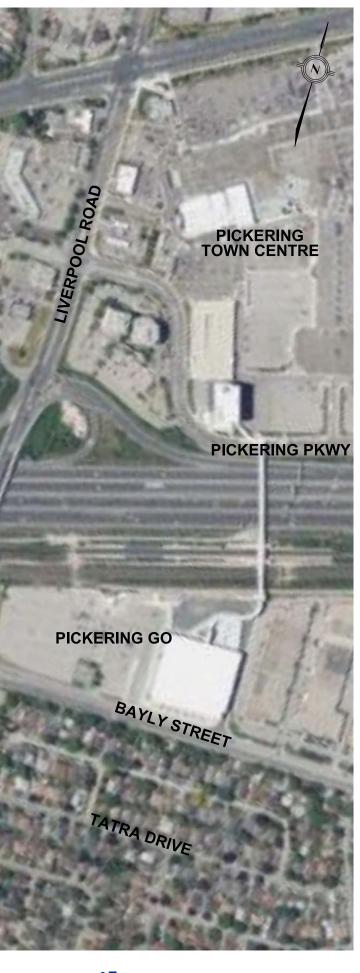

#### **Brookdale – Open Space Context**

1101A, 1105, 1163 KINGSTON ROAD, PICKERING, ON | October 27, 2023 | Scale - 1:5000