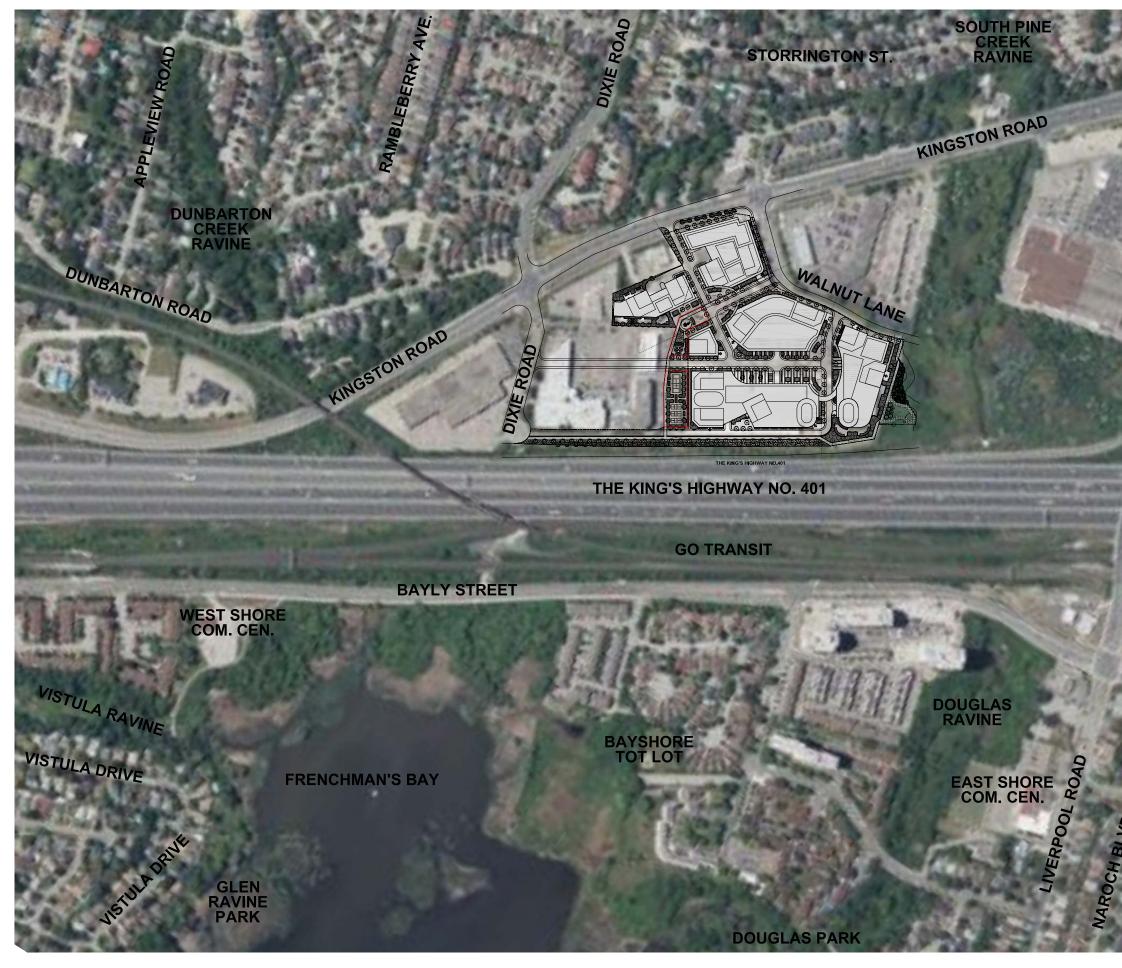

#### **Brookdale – Immediate Context**

1101A, 1105, 1163 KINGSTON ROAD, PICKERING, ON | October 27, 2023 | Scale - 1:1500