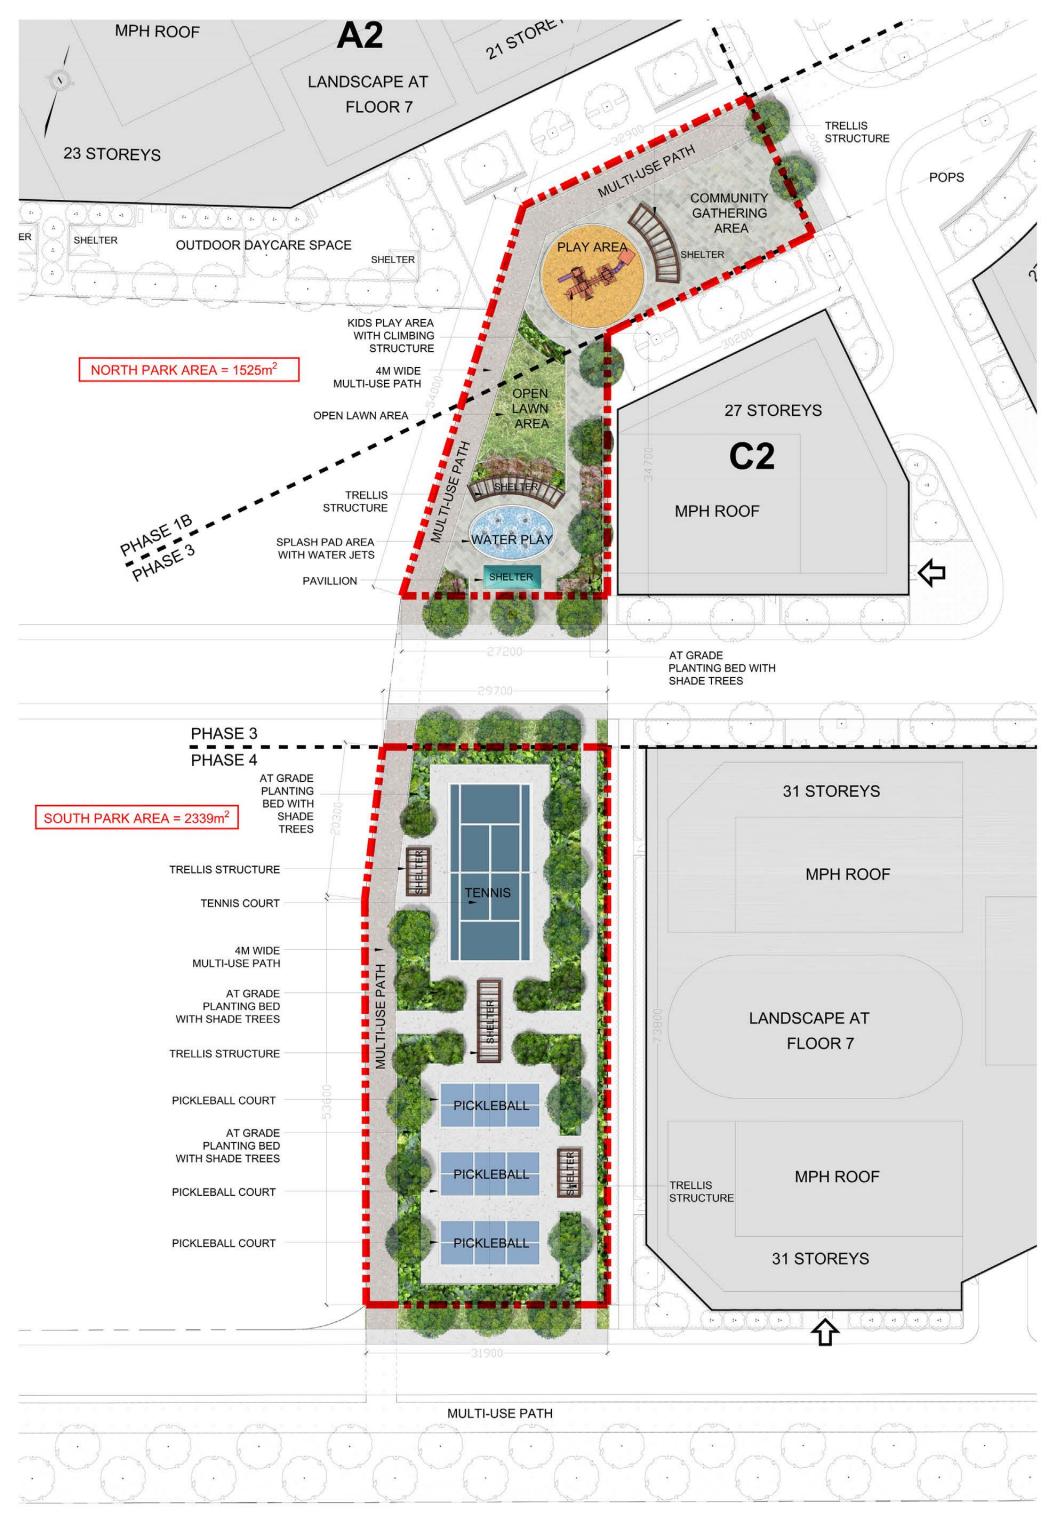

# **Community Gathering**

**Park Shelter** 

**Multi-Use Path** 

**Brookdale – North Park Precedent Images** 

1101A, 1105, 1163 KINGSTON ROAD, PICKERING, ON October 27, 2023

## Playground

**Spray Park** 

**Multi-Use Path** 

### Park Shelter