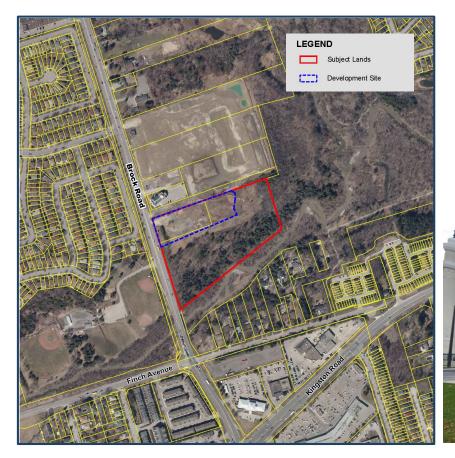

2055 BROCK ROAD, PICKERING

OPEN HOUSE | September 24<sup>th</sup>, 2020

Kohn

### **Open House**

### 1. Site and Planning Context

- Site Location
- Area Context
- Policies and Zoning
- Chronology of Past Applications

### 2. Proposal

• Overview and Design



### Site Location





## Area Context





Masjid Usman(Pickering Islamic Centre)

Area Context

Pickering Community

## Policies and Zoning



## Site History

- 2010 Lands divided into two Phases. Site specific zoning approved for Phase 1 (3 storey office with ground related retail) and 12 live work units. Valley lands rezoned to Open Space/Hazard Lands.
- 2013 site purchased by Fortress Munir
- 2016 site plan agreement for Phase 1, H zone removal, building permits submitted
- 2016 Fortress Munir then reconsidered development for Phase 2 and applied for a Zoning By-law Amendment and Draft Plan of Condominium for 25 townhome units, public meeting November 2016
- 2017 lands purchased by Brock Road Duffins Forest Inc.
- 2017 new owners reconsidered site and submitted a new application fo