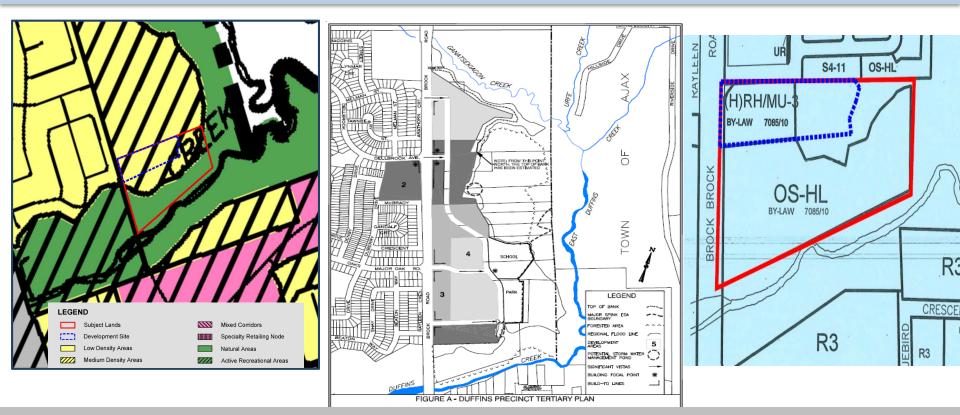

## Policies and Zoning

## Site History

- 2010 Lands divided into two Phases. Site specific zoning approved for Phase 1 (3 storey office with ground related retail) and 12 live work units. Valley lands rezoned to Open Space/Hazard Lands.
- 2013 site purchased by Fortress Munir
- 2016 site plan agreement for Phase 1, H zone removal, building permits submitted
- 2016 Fortress Munir then reconsidered development for Phase 2 and applied for a Zoning By-law Amendment and Draft Plan of Condominium for 25 townhome units, public meeting November 2016
- 2017 lands purchased by Brock Road Duffins Forest Inc.
- 2017 new owners reconsidered site and submitted a new application for Phase 1 and 2 to consolidate lands and remove office and retail components
- 2019 further reconsideration of development and applications submitted for current concept and applications for an amendment to the City's Official Plan and Zoning By-law and Draft Plan of Subdivision