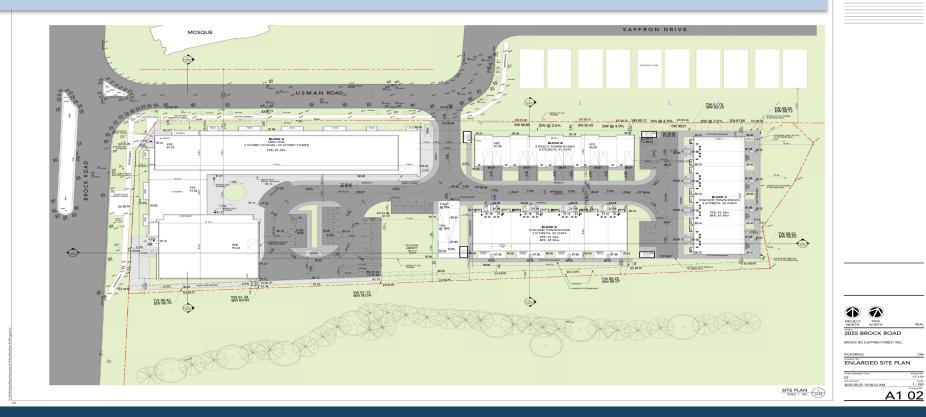

k units. Valley lands rezoned to Open Space/Hazard Lands.
- 2013 site purchased by Fortress Munir
- 2016 site plan agreement for Phase 1, H zone removal, building permits submitted
- 2016 Fortress Munir then reconsidered development for Phase 2 and applied for a Zoning By-law Amendment and Draft Plan of Condominium for 25 townhome units, public meeting November 2016
- 2017 lands purchased by Brock Road Duffins Forest Inc.
- 2017 new owners reconsidered site and submitted a new application for Phase 1 and 2 to consolidate lands and remove office and retail components
- 2019 further reconsideration of development and applications submitted for current concept and applications for an amendment to the City's Official Plan and Zoning By-law and Draft Plan of Subdivision

## Proposed Site Plan



#### Kohn

Kohn Partnership Architects Inc. 116 Spacina Avenue, Sate 501, Toronto ON MSV 2 Tel 416.703.6700 www.kohnarchitects.com

## **Requested Applications**

- Official Plan Amendment Medium Density to High Density with a site specific exception to permit 289 upsh
- Zoning By-law Amendment Site Specific to permit the apartment use component of the proposal, the street townhouses, visitor and tenant parking rates, building height, setbacks to units
- Draft Plan of Subdivision to permit development blocks





# THANK YOU WE APPRECIATE YOUR QUESTIONS/COMMENTS



## **Block A Elevations**



West Elevation

South Elevation

## **Block A Elevations**



Block B - South Elevation

## **Block B Elevations**



## Block C and D Elevations