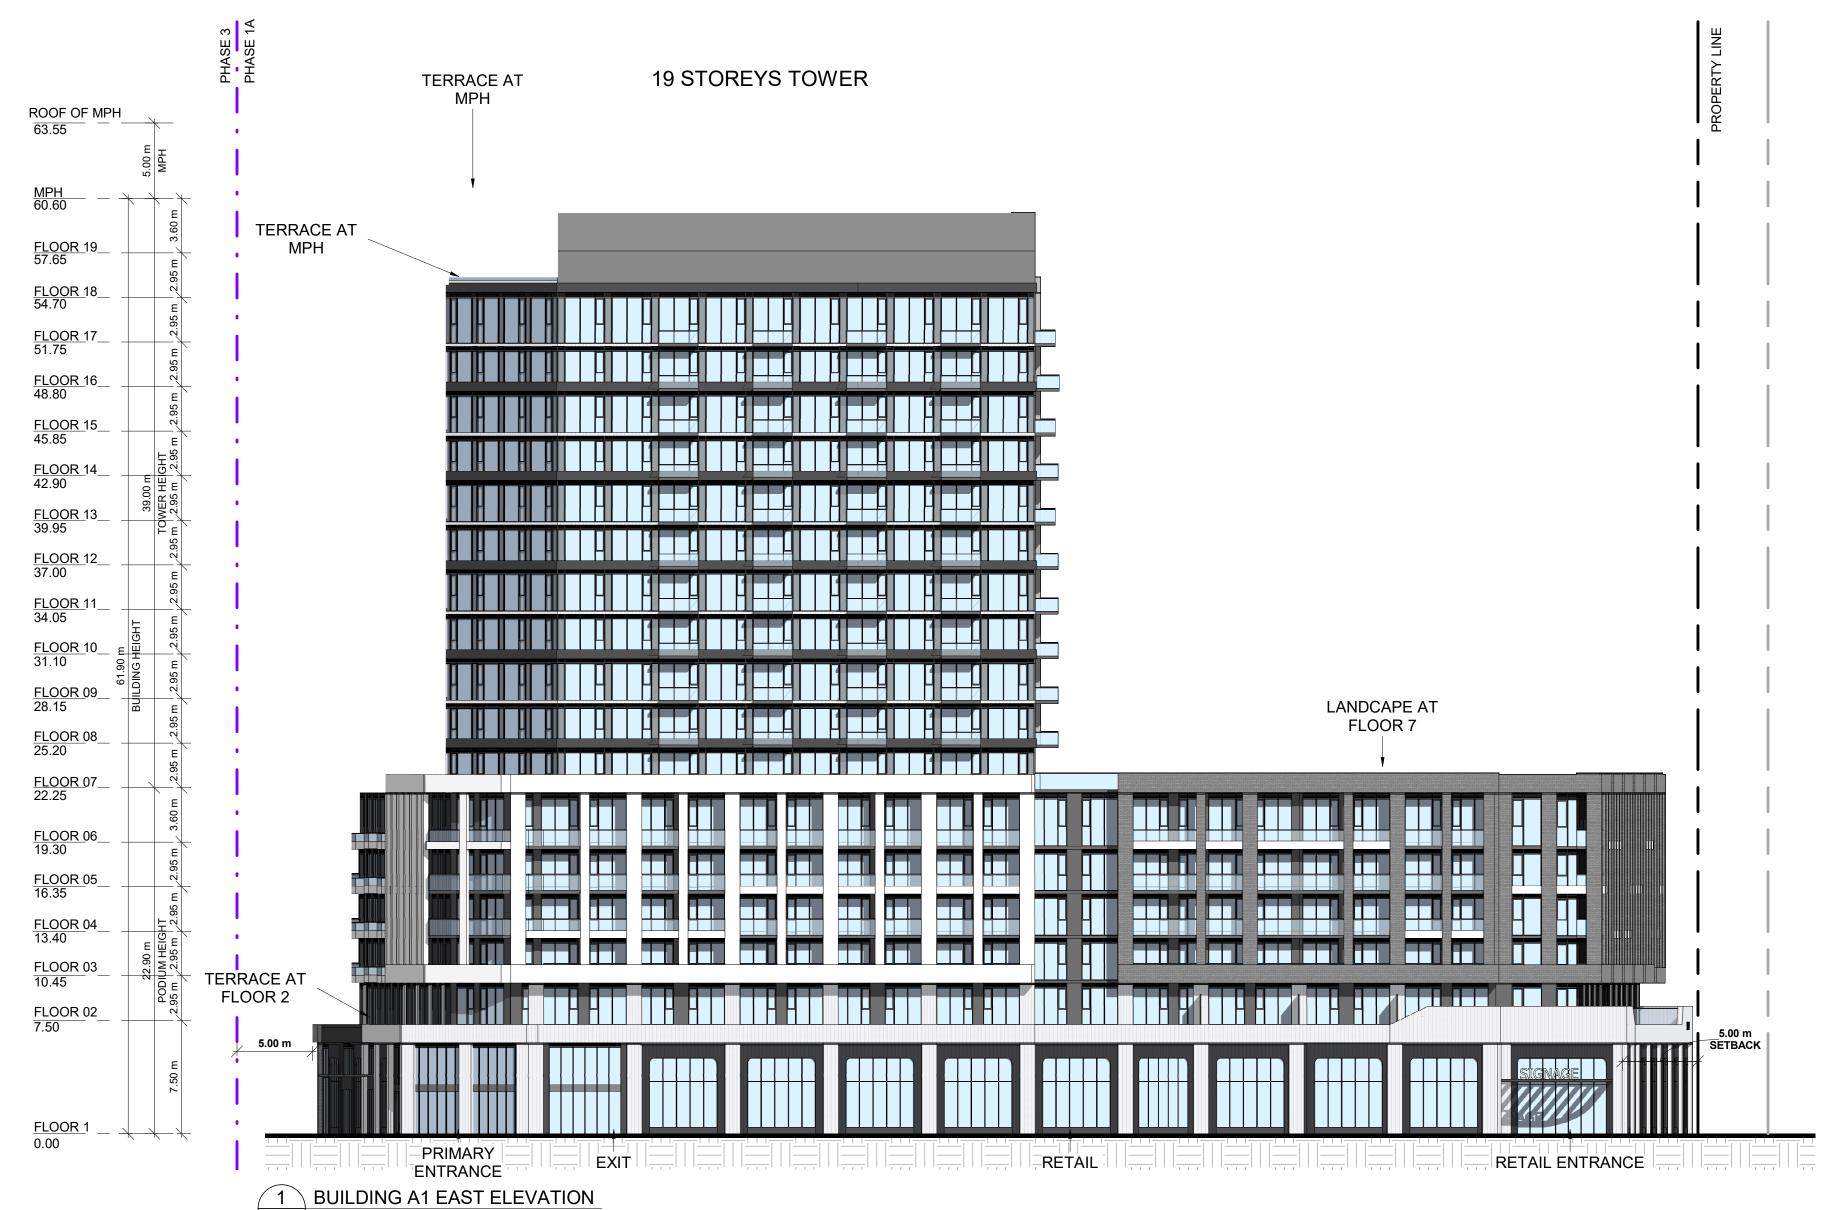

## **BUILDING A1**

1 BUILDING A1 SOUTH ELEVATION 1: 250

**ELEVATION BUILDING A1** PROJECT NO.

1101A/1105/1163 Kingston Road

1101A/1105/1163 Kingston Road,

Pickering, ON L1V 1B5

2023-10-27 ISSUED FOR OPA/ZBA SUBMISSION