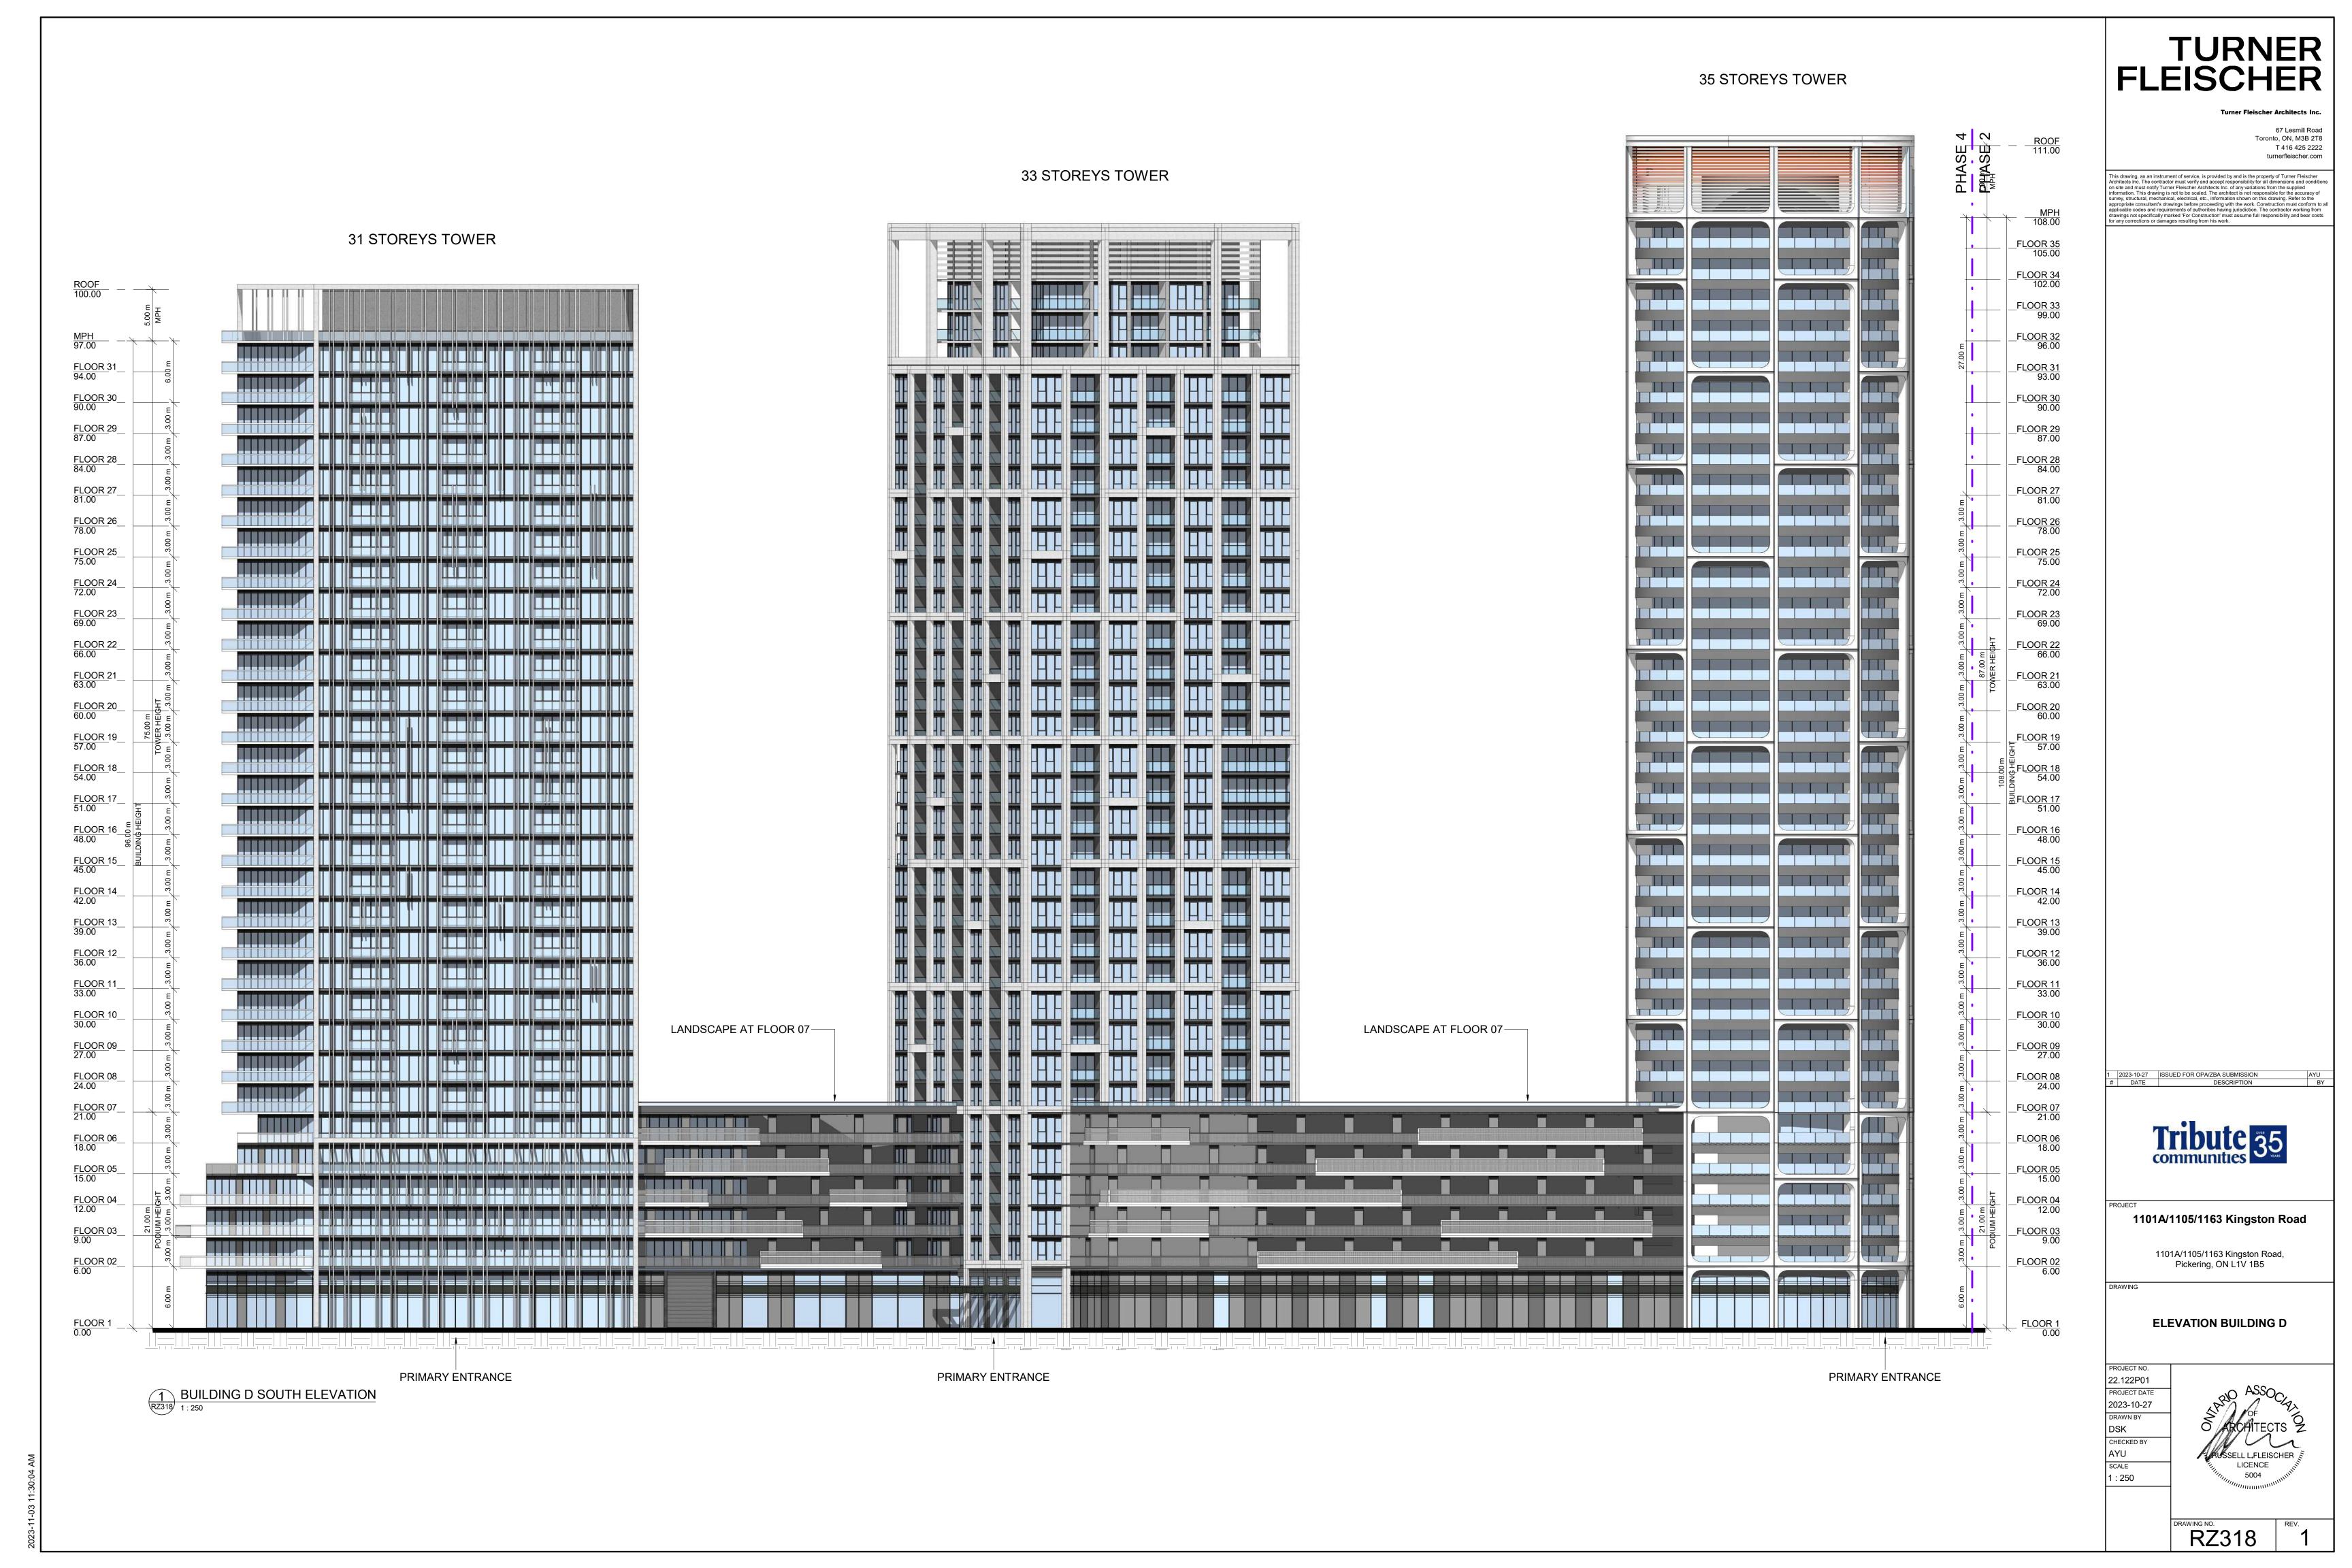

2023-10-27 ISSUED FOR OPA/ZBA SUBMISSION
# DATE DESCRIPTION

1101A/1105/1163 Kingston Road

1101A/1105/1163 Kingston Road,

Pickering, ON L1V 1B5

**ELEVATION BUILDING D** 

PROJECT NO. 22.122P01 PROJECT DATE 2023-10-27 DRAWN BY DSK CHECKED BY

2023-10-27 ISSUED FOR OPA/ZBA SUBMISSION
# DATE DESCRIPTION

1101A/1105/1163 Kingston Road

1101A/1105/1163 Kingston Road, Pickering, ON L1V 1B5

**ELEVATION BUILDING D** 

22.122P01 PROJECT DATE 2023-10-27 DRAWN BY Author CHECKED BY Checker

## 35 STOREYS

1 BUILDING D EAST ELEVATION RZ320 1 : 250

TURNER FLEISCHER

67 Lesmill Road Toronto, ON, M3B 2T8 T 416 425 2222 turnerfleischer.com

This drawing, as an instrument of service, is provided by and is the property of Turner Fleischer Architects Inc. The contractor must verify and accept responsibility for all dimensions and conditions on site and must notify Turner Fleischer Architects Inc. of any variations from the supplied information. This drawing is not to be scaled. The architect is not responsible for the accuracy of survey, structural, mechanical, electrical, etc., information shown on this drawing. Refer to the appropriate consultant's drawings before proceeding with the work. Construction must conform to all applicable codes and requirements of authorities having jurisdiction. The contractor working from drawings not specifically marked 'For Construction' must assume full responsibility and bear costs for any corrections or damages resulting from his work.