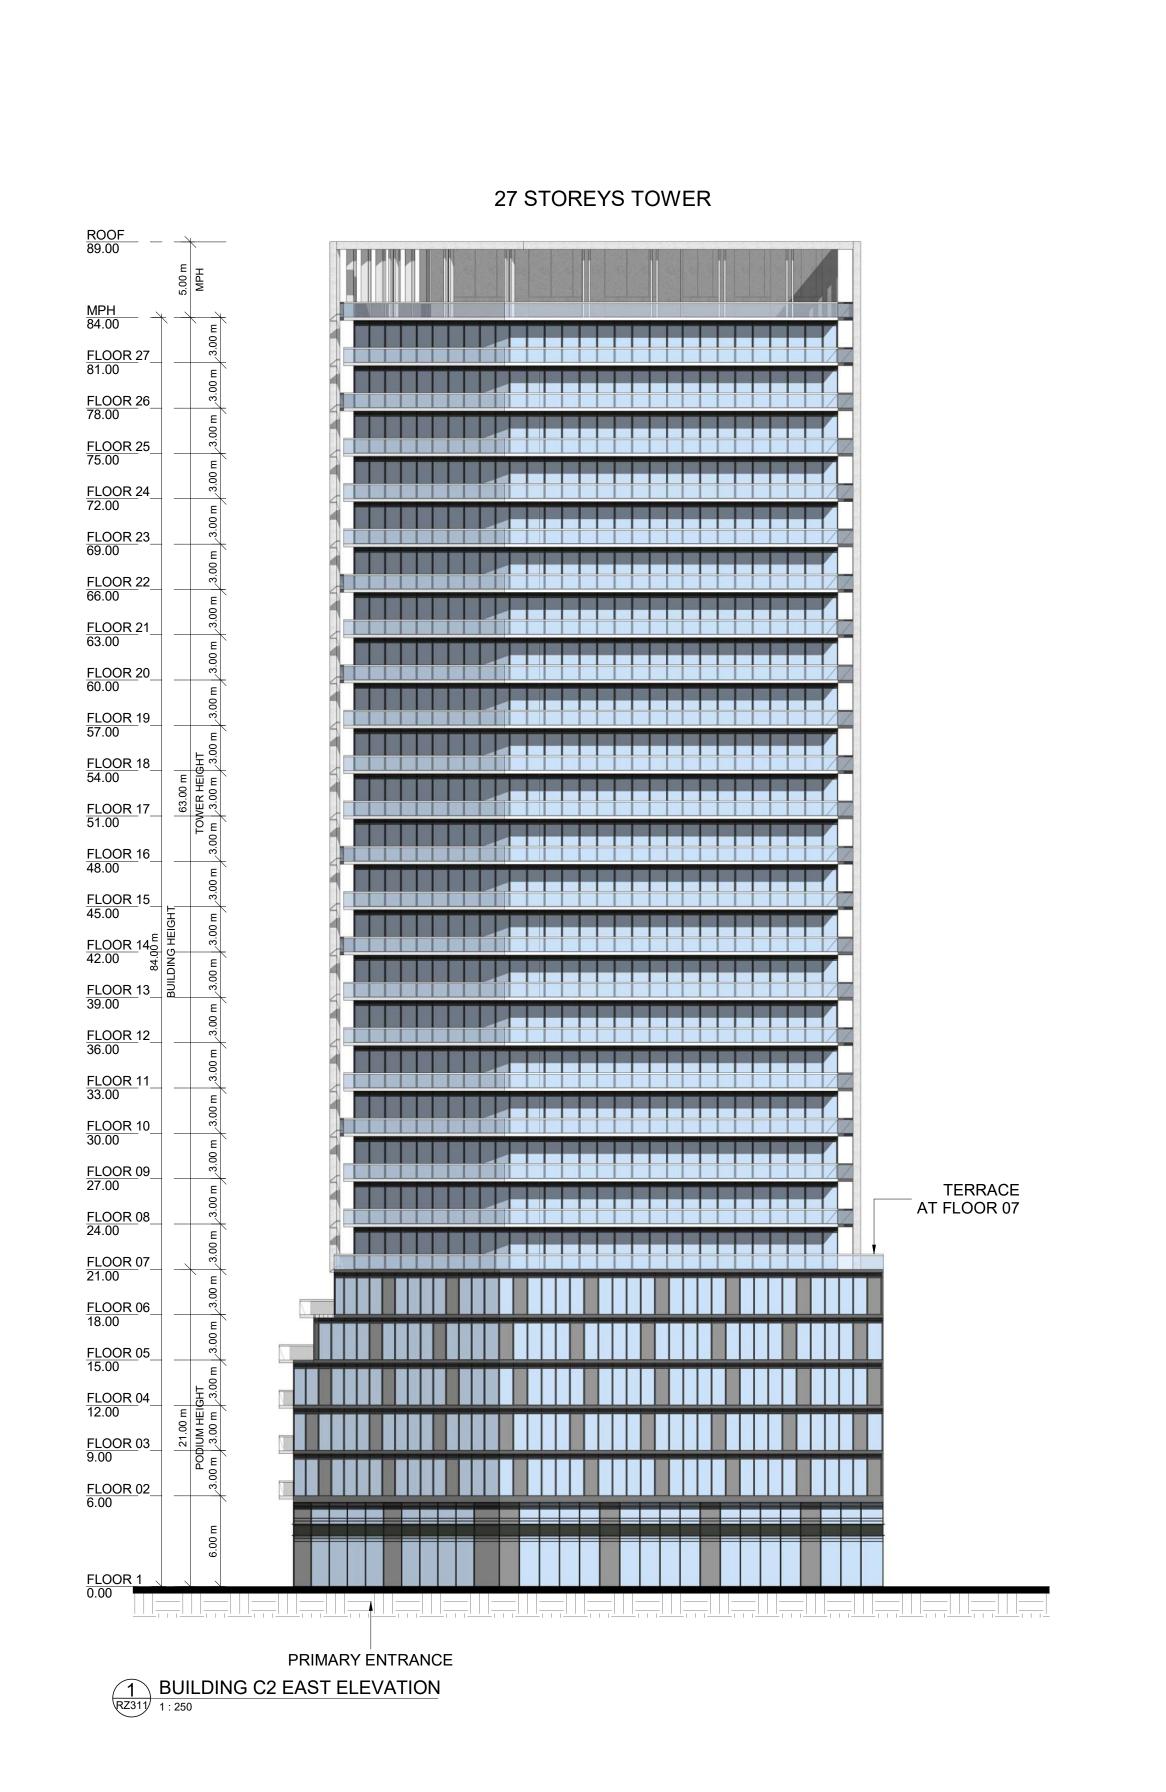

# DATE DESCRIPTION

1101A/1105/1163 Kingston Road

1101A/1105/1163 Kingston Road,

Pickering, ON L1V 1B5

**ELEVATION BUILDING C2** 

PROJECT NO. 22.122P01 PROJECT DATE 2023-10-27 DRAWN BY DSK CHECKED BY AYU

: 250

2023-10-27 ISSUED FOR OPA/ZBA SUBMISSION
# DATE DESCRIPTION

1101A/1105/1163 Kingston Road

1101A/1105/1163 Kingston Road,

Pickering, ON L1V 1B5

**ELEVATIONS BUILDING C2** 

PROJECT NO. 22.122P01 PROJECT DATE 2023-10-27 DRAWN BY DSK CHECKED BY AYU SCALE