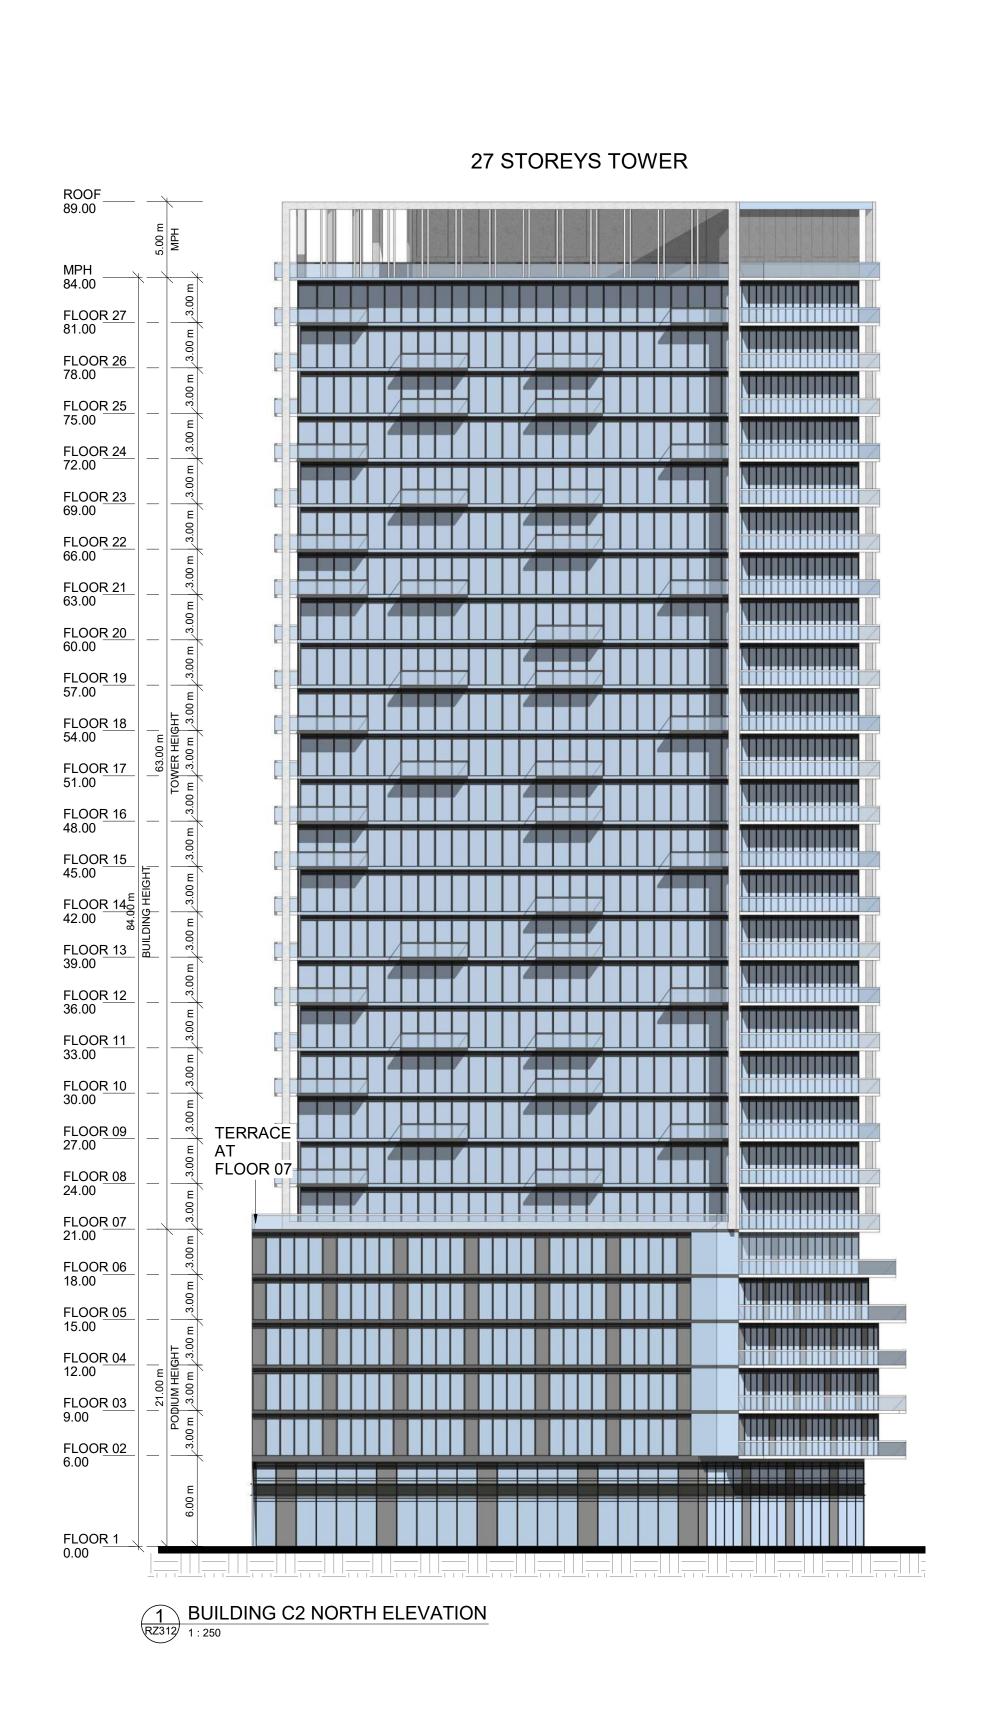

: 250

BUILDING C2 WEST ELEVATION
1:250

TURNER FLEISCHER

67 Lesmill Road Toronto, ON, M3B 2T8 T 416 425 2222 turnerfleischer.com

This drawing, as an instrument of service, is provided by and is the property of Turner Fleischer Architects Inc. The contractor must verify and accept responsibility for all dimensions and conditions on site and must notify Turner Fleischer Architects Inc. of any variations from the supplied information. This drawing is not to be scaled. The architect is not responsible for the accuracy of survey, structural, mechanical, electrical, etc., information shown on this drawing. Refer to the appropriate consultant's drawings before proceeding with the work. Construction must conform to all applicable codes and requirements of authorities having jurisdiction. The contractor working from drawings not specifically marked 'For Construction' must assume full responsibility and bear costs for any corrections or damages resulting from his work.

2023-10-27 ISSUED FOR OPA/ZBA SUBMISSION

# DATE DESCRIPTION

1101A/1105/1163 Kingston Road

1101A/1105/1163 Kingston Road,

Pickering, ON L1V 1B5

**ELEVATION BUILDING C2** 

PROJECT NO. 22.122P01 PROJECT DATE 2023-10-27 DRAWN BY DSK CHECKED BY AYU

: 250