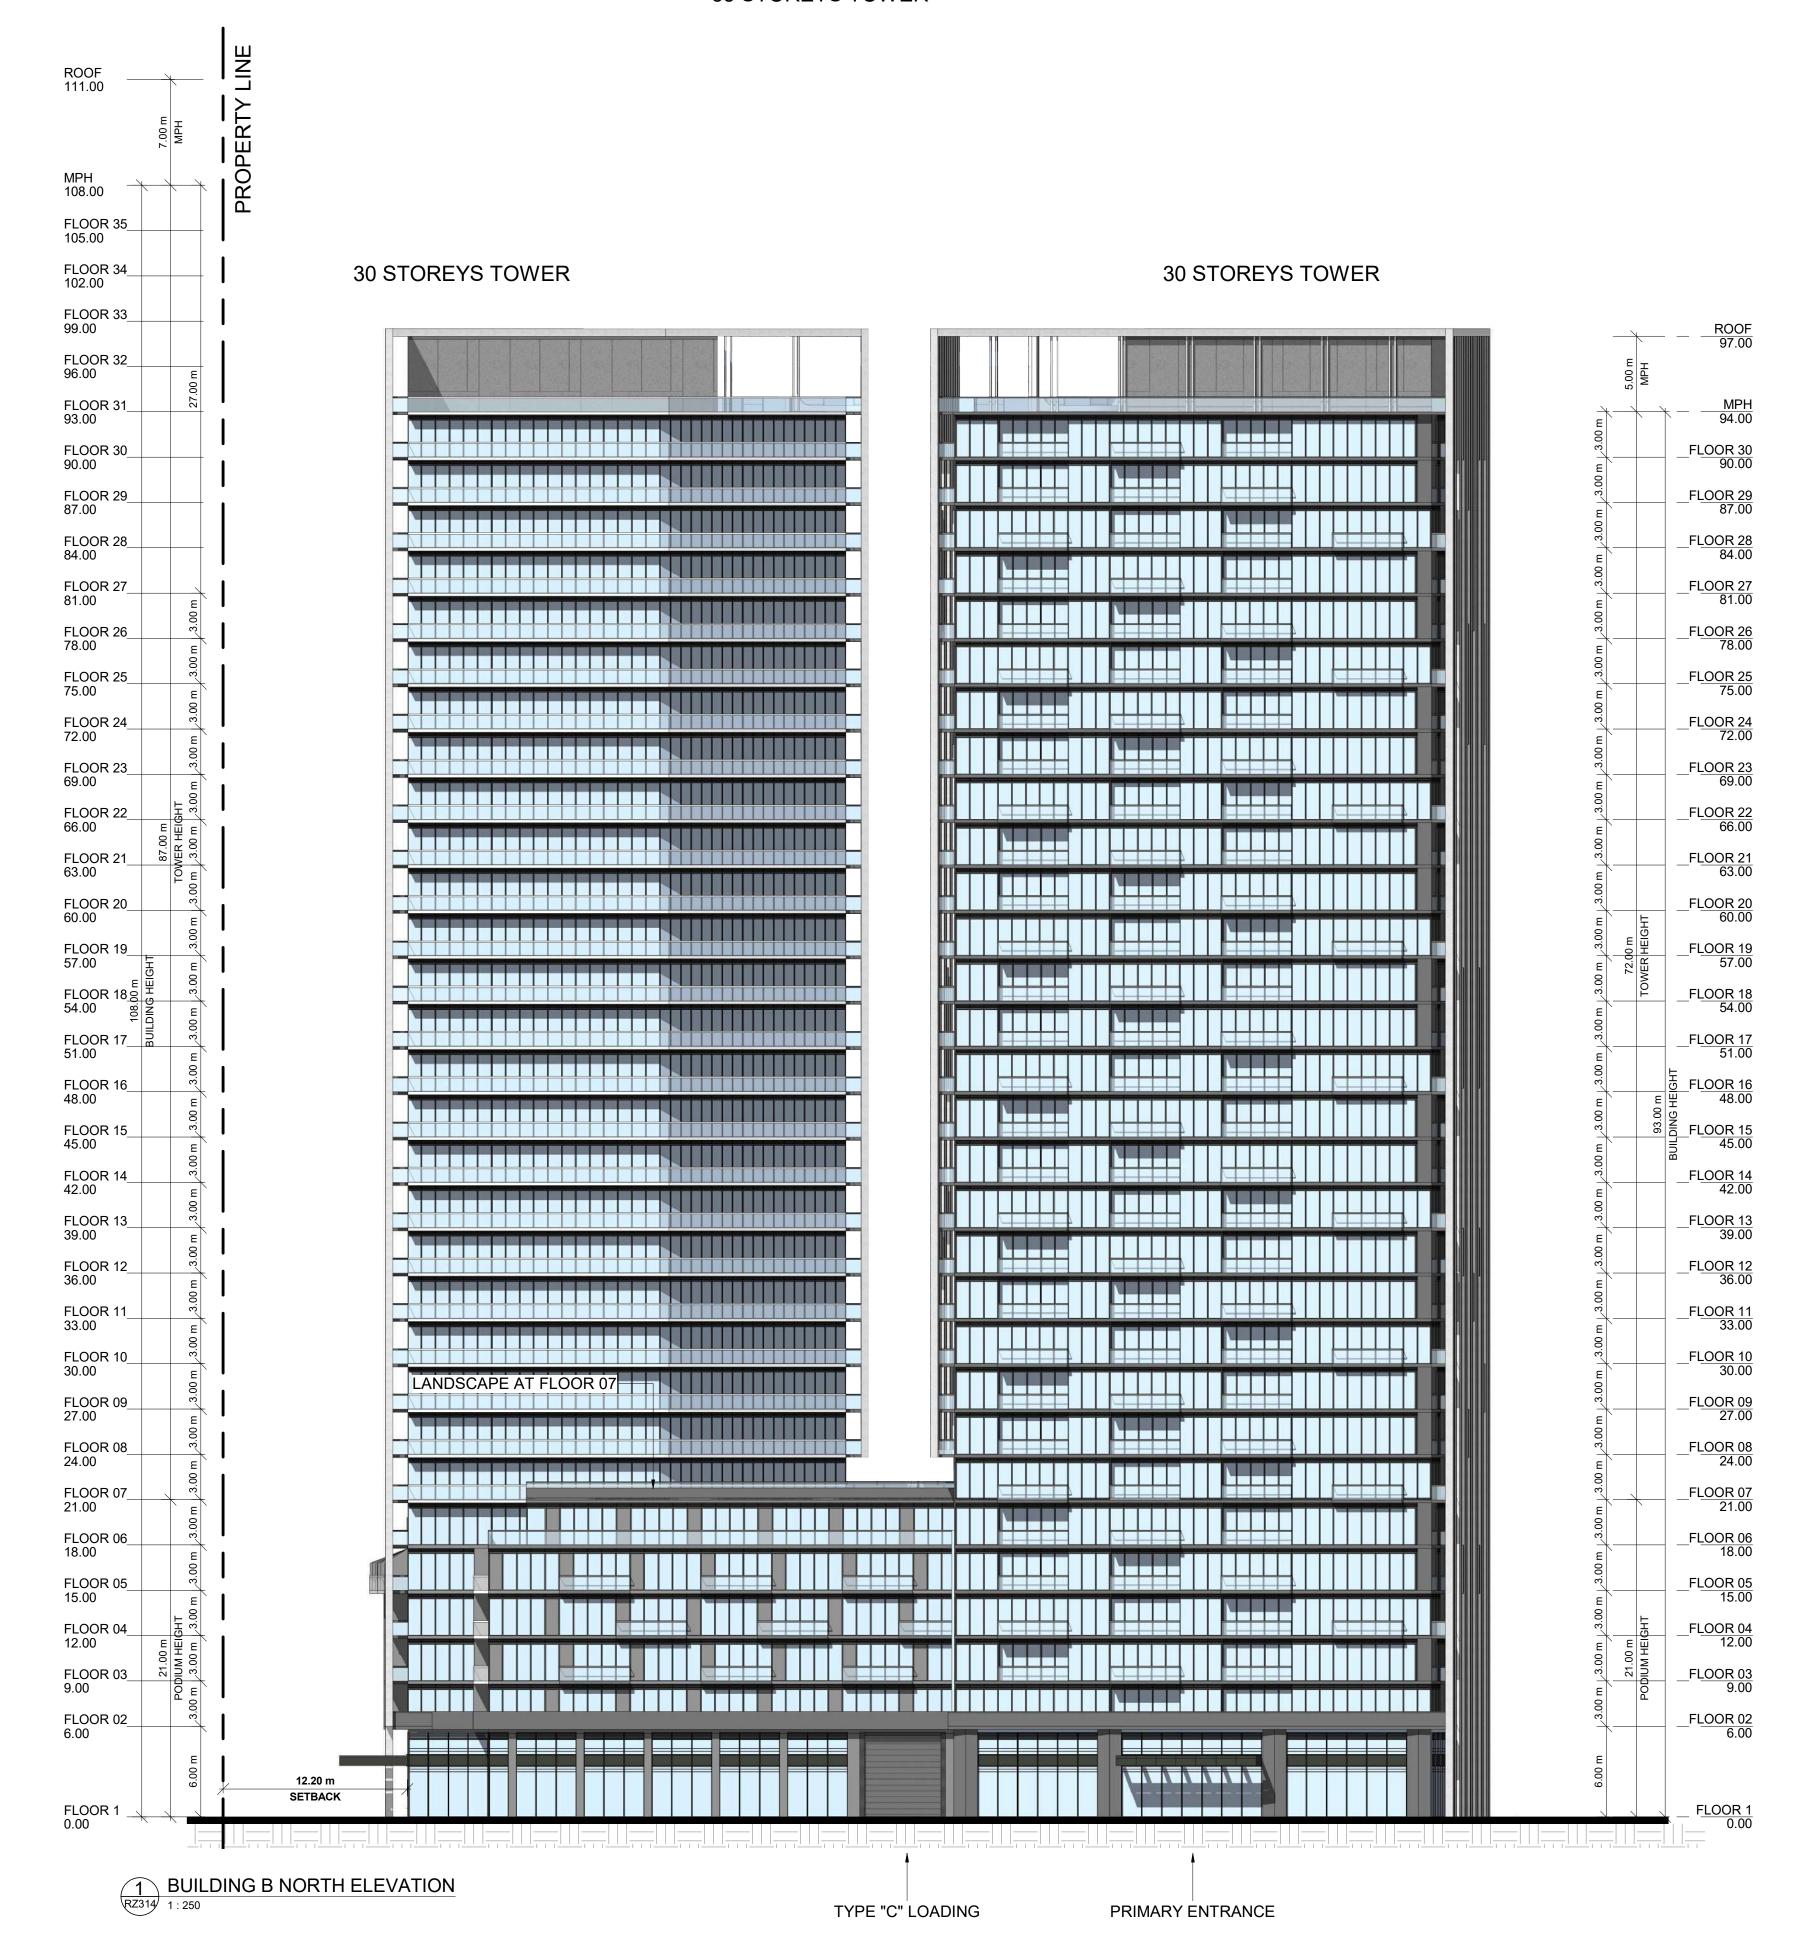

 1
 2023-10-27
 ISSUED FOR OPA/ZBA SUBMISSION

 #
 DATE
 DESCRIPTION

1101A/1105/1163 Kingston Road

1101A/1105/1163 Kingston Road, Pickering, ON L1V 1B5

ELEVATION BUILDING B

PROJECT NO.
22.122P01
PROJECT DATE
2023-10-27
DRAWN BY
DSK
CHECKED BY

AYU

: 250

RZ313

2023-11-03 11:29:52 /

1 BUILDING B EAST ELEVATION

### 35 STOREYS TOWER MPH 108.00 FLOOR 35\_ 105.00 30 STOREYS TOWER FLOOR 34 102.00 FLOOR 33\_ 99.00 FLOOR 32\_ 96.00 <u>FLOOR 3</u>1 93.00 94.00 FLOOR 30\_ 90.00 FLOOR 3 FLOOR 29\_ 87.00 FLOOR 29 FLOOR 28\_ 84.00 FLOOR 28 FLOOR 27 81.00 FLOOR 27 FLOOR 26 78.00 FLOOR 26\_ 78.00 FLOOR 25 75.00 FLOOR 25 FLOOR 24 72.00 FLOOR 24 72.00 FLOOR 23\_ 69.00 FLOOR 2 FLOOR 22\_ 66.00 FLOOR 22 FLOOR 21\_63.00 FLOOR 21 FLOOR 20\_ 60.00 FLOOR 20 <u>FLOOR 19</u> 57.00 FLOOR 19 57.00 FLOOR 18 54.00 FLOOR 17\_ 51.00 FLOOR 17 51.00 FLOOR 16 48.00 FLOOR 16\_ 48.00 FLOOR 15\_ 45.00 8 를 FLOOR 15 FLOOR 14 42.00 FLOOR 14\_ 42.00 FLOOR 13\_ 39.00 FLOOR 13 39.00 FLOOR 12\_ 36.00 FLOOR 12 36.00 FLOOR 11 33.00 FLOOR 11 33.00 FLOOR 10\_ 30.00 FLOOR 10 30.00 LANDSCAPE AT FLOOR 07— FLOOR 09 27.00 FLOOR 09\_ 27.00 FLOOR 08\_ 24.00 FLOOR 08 24.00 FLOOR 07 21.00 FLOOR 07 21.00 FLOOR 06\_ 18.00 FLOOR 06 FLOOR 05 15.00 FLOOR 05\_ 15.00 FLOOR 04\_ 12.00 FLOOR 04 12.00 <u>FLOOR 0</u>3\_9.00 FLOOR 03 FLOOR 02 6.00 FLOOR 02\_ 6.00

12.20 m

SETBACK FLOOR

BUILDING B SOUTH ELEVATION

1: 250

FLOOR 1 0.00

**TURNER** FLEISCHER

> 67 Lesmill Road Toronto, ON, M3B 2T8

T 416 425 2222 turnerfleischer.com