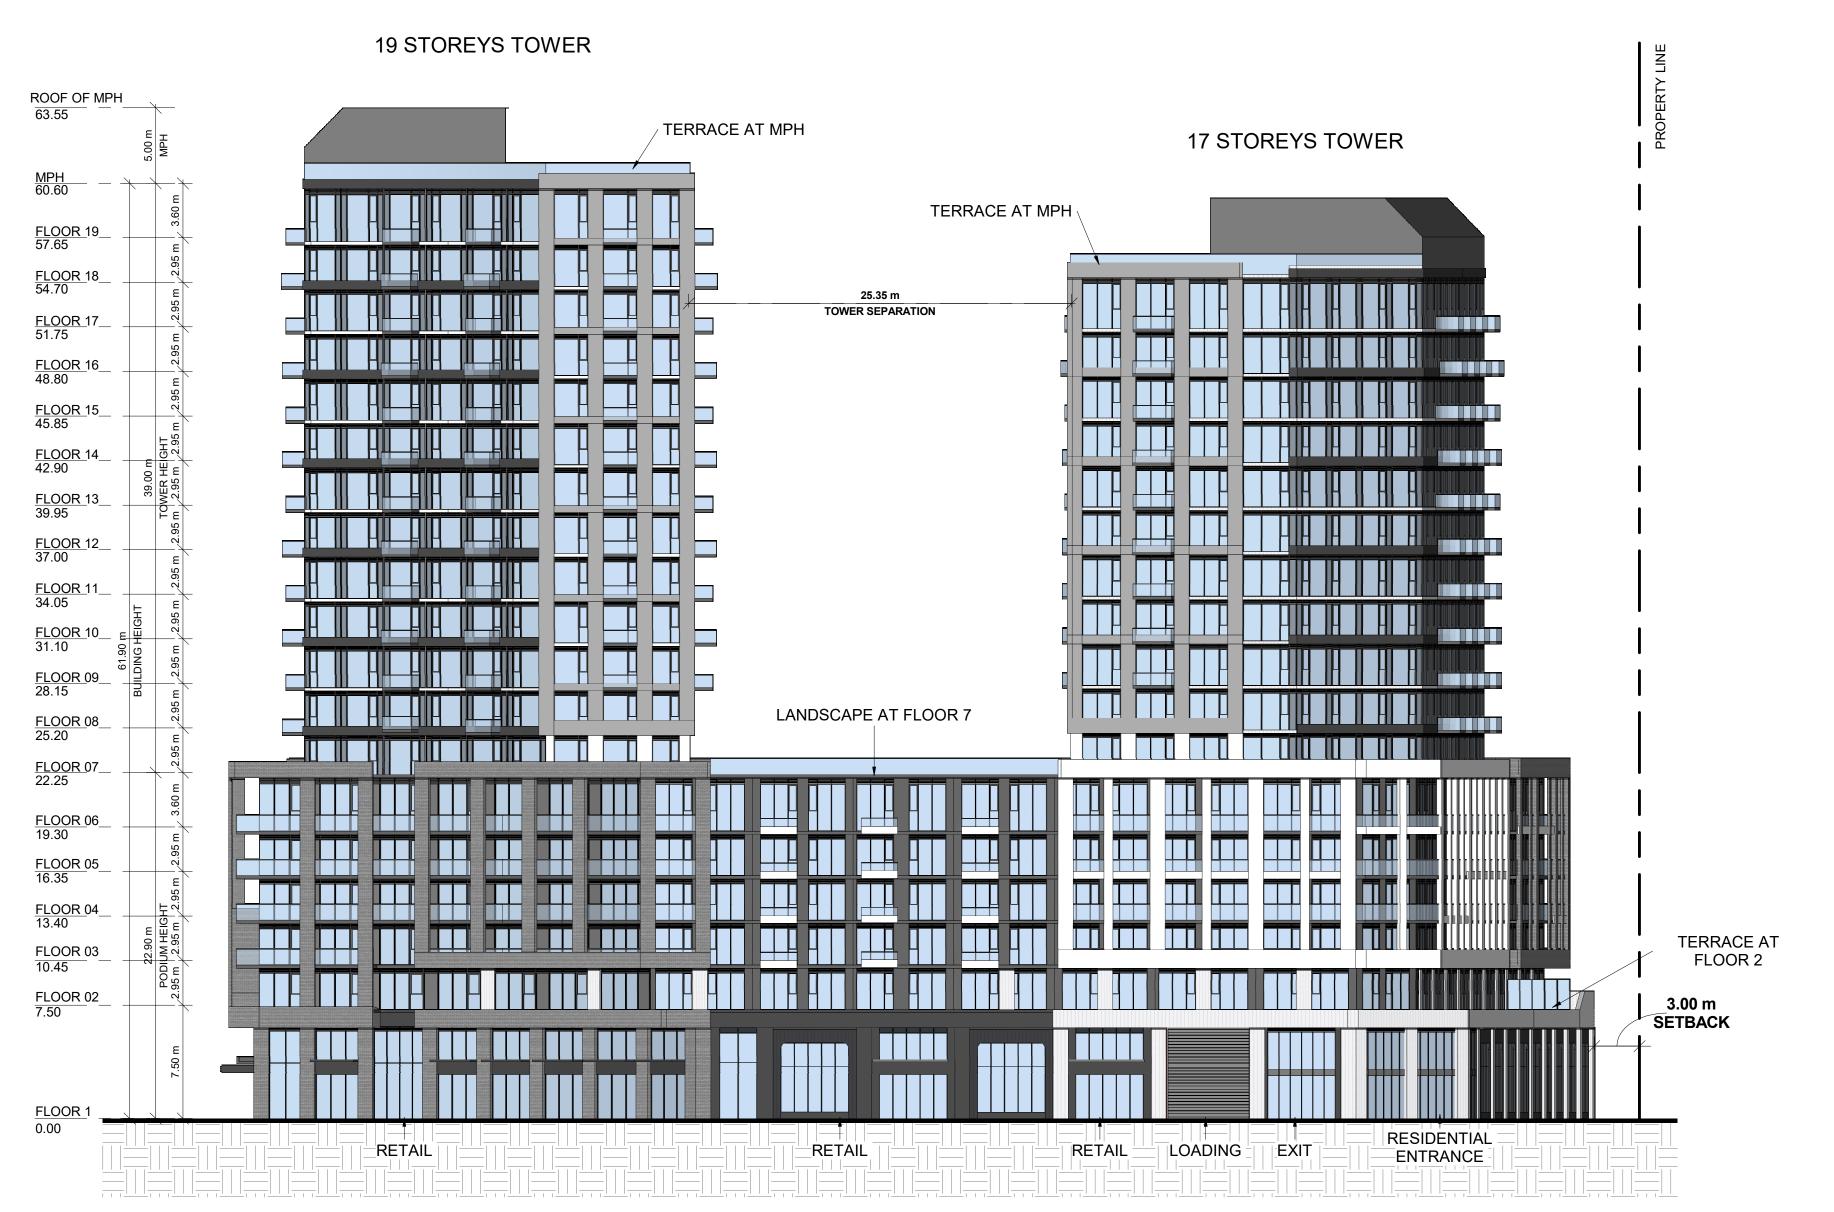

# DATE DESCRIPTION

1101A/1105/1163 Kingston Road

1101A/1105/1163 Kingston Road,

Pickering, ON L1V 1B5

**ELEVATIONS BUILDING A1** 

PROJECT NO. 22.122P01 PROJECT DATE 2023-10-27 DRAWN BY EHS CHECKED BY AYU

> SCALE : 250