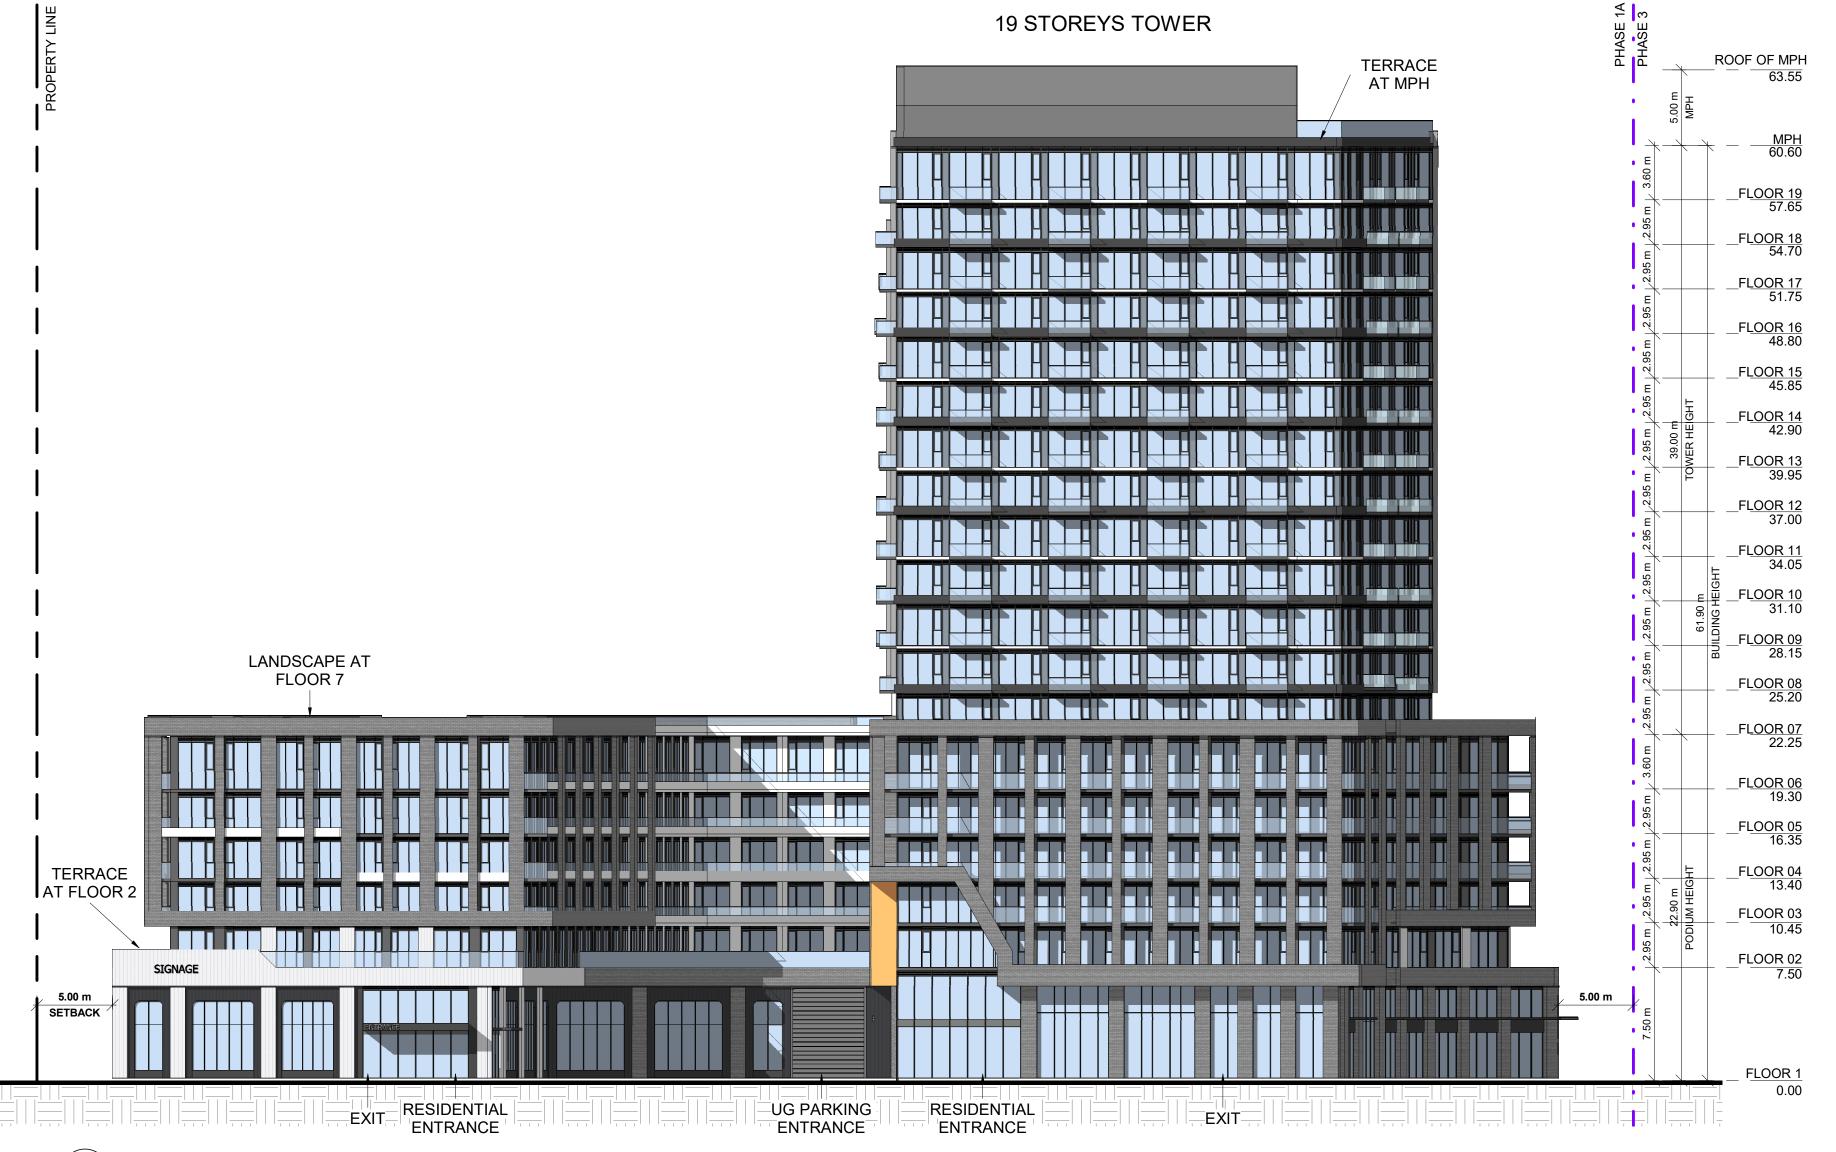

## **BUILDING A1**

1 BUILDING A1 SOUTH ELEVATION 1: 250

**ELEVATION BUILDING A1** PROJECT NO.

1101A/1105/1163 Kingston Road

1101A/1105/1163 Kingston Road,

Pickering, ON L1V 1B5

2023-10-27 ISSUED FOR OPA/ZBA SUBMISSION