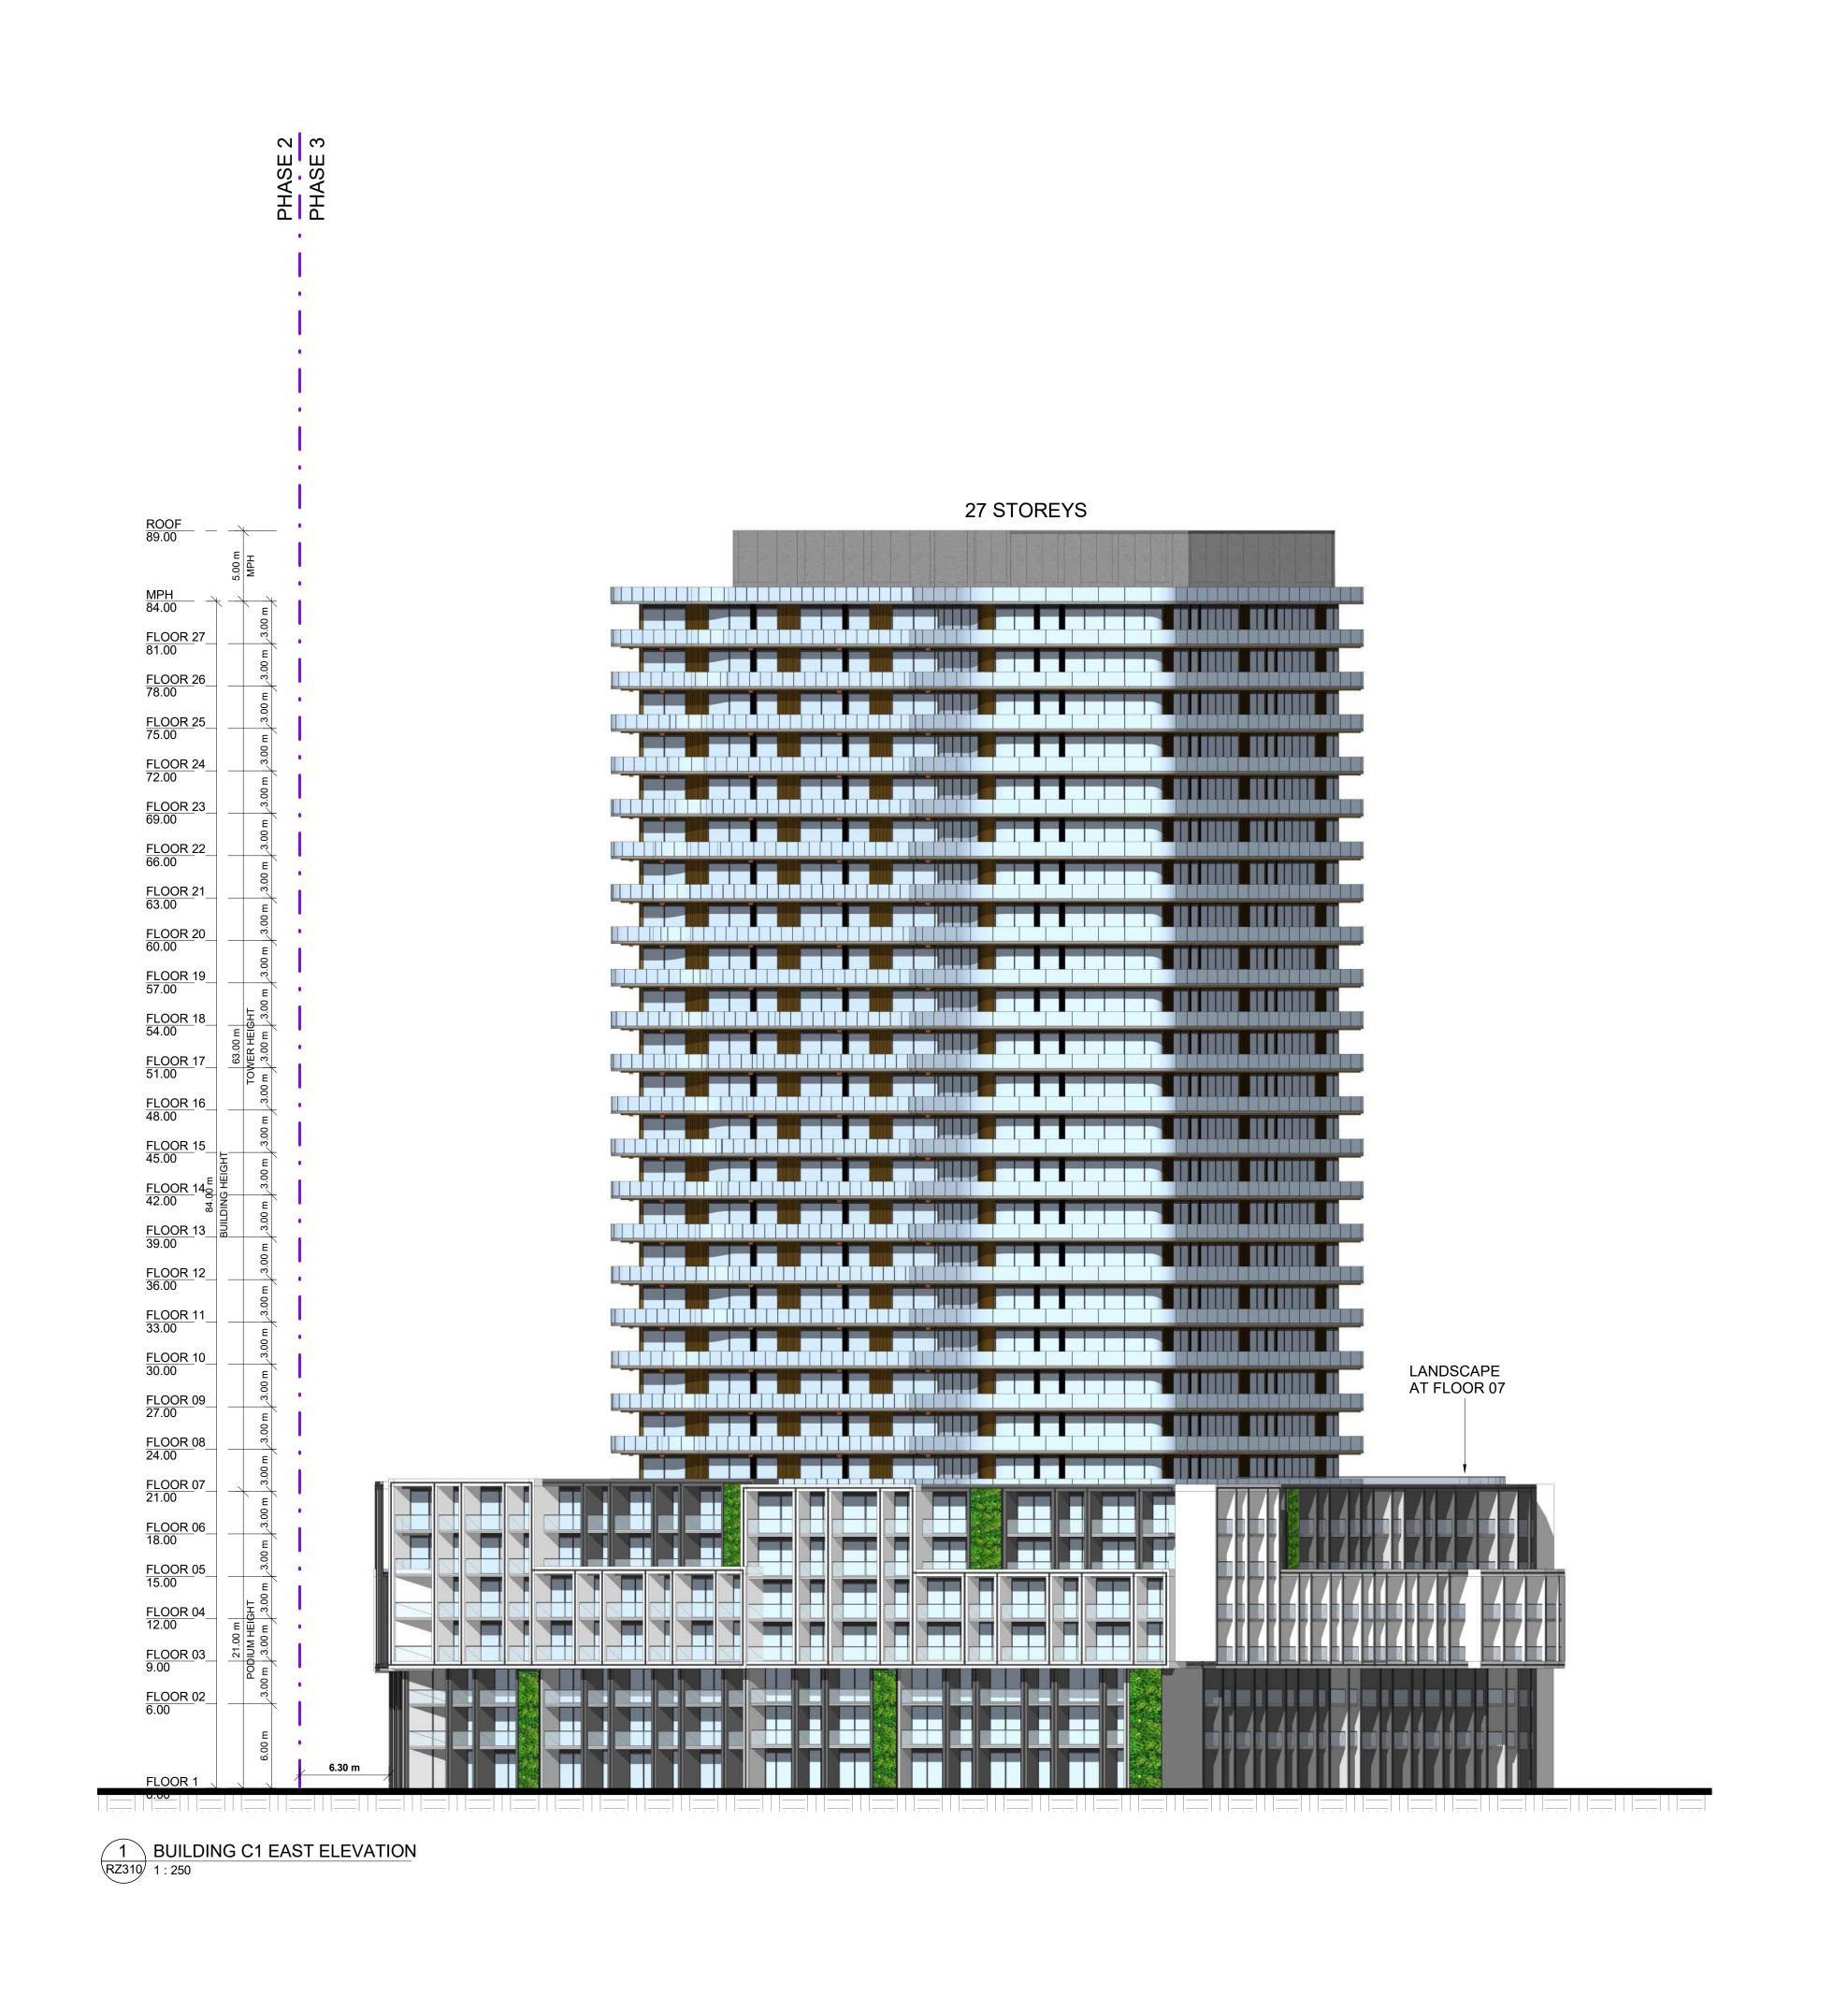

1 2023-10-27 ISSUED FOR OPA/ZBA SUBMISSION
# DATE DESCRIPTION

1101A/1105/1163 Kingston Road

1101A/1105/1163 Kingston Road, Pickering, ON L1V 1B5

**ELEVATION BUILDING C1-0** 

PROJECT NO. 22.122P01 PROJECT DATE 2023-10-27 DRAWN BY Author
CHECKED BY Checker

: 250

35 STOREYS TOWER 108.00 30 STOREYS TOWER 30 STOREYS TOWER FLOOR 34 FLOOR 33\_ FLOOR 32 96.00 FLOOR 31\_ 93.00 94.00 FLOOR 30 90.00 FLOOR 30 FLOOR 29 87.00 FLOOR 29\_87.00 FLOOR 28 84.00 FLOOR 28 FLOOR 27 81.00 FLOOR 27 FLOOR 26 78.00 FLOOR 26\_ 78.00 FLOOR 25 75.00 FLOOR 25 FLOOR 24 72.00 FLOOR 24 72.00 FLOOR 23 69.00 FLOOR 23 69.00 FLOOR 22 66.00 FLOOR 22 66.00 FLOOR 21\_ 63.00 FLOOR 21 63.00 FLOOR 20\_ 60.00 FLOOR 20 60.00 <u>FLOOR</u> 19\_ 57.00 FLOOR 19 57.00 FLOOR 18 54.00 FLOOR 18 8 54.00 8 FLOOR 17 51.00 FLOOR 17 등 FLOOR 16 및 48.00 FLOOR 16\_ 48.00 8 FLOOR 15 45.00 FLOOR 15\_ 45.00 FLOOR 14\_ 42.00 FLOOR 14 42.00 FLOOR 13 39.00 FLOOR 13\_ 39.00 FLOOR 12 36.00 FLOOR 12 36.00 FLOOR 11 33.00 FLOOR 11 33.00 FLOOR 10 30.00 FLOOR 10 30.00 LANDSCAPE AT FLOOR 07-FLOOR 09 27.00 FLOOR 09 27.00 . . FLOOR 08\_ 24.00 FLOOR 08 24.00 FLOOR 07\_ 21.00 FLOOR 07 21.00 FLOOR 06 18.00 FLOOR 06 18.00 FLOOR 05\_ 15.00 FLOOR 05 15.00 FLOOR 04 12.00 FLOOR 04 12.00 <u>FLOOR 03</u> 9.00 FLOOR 03 FLOOR 02 6.00 FLOOR 02\_6.00 SETBACK 17.80 m SETBACK FLOOR 1 0.00 FLOOR 1