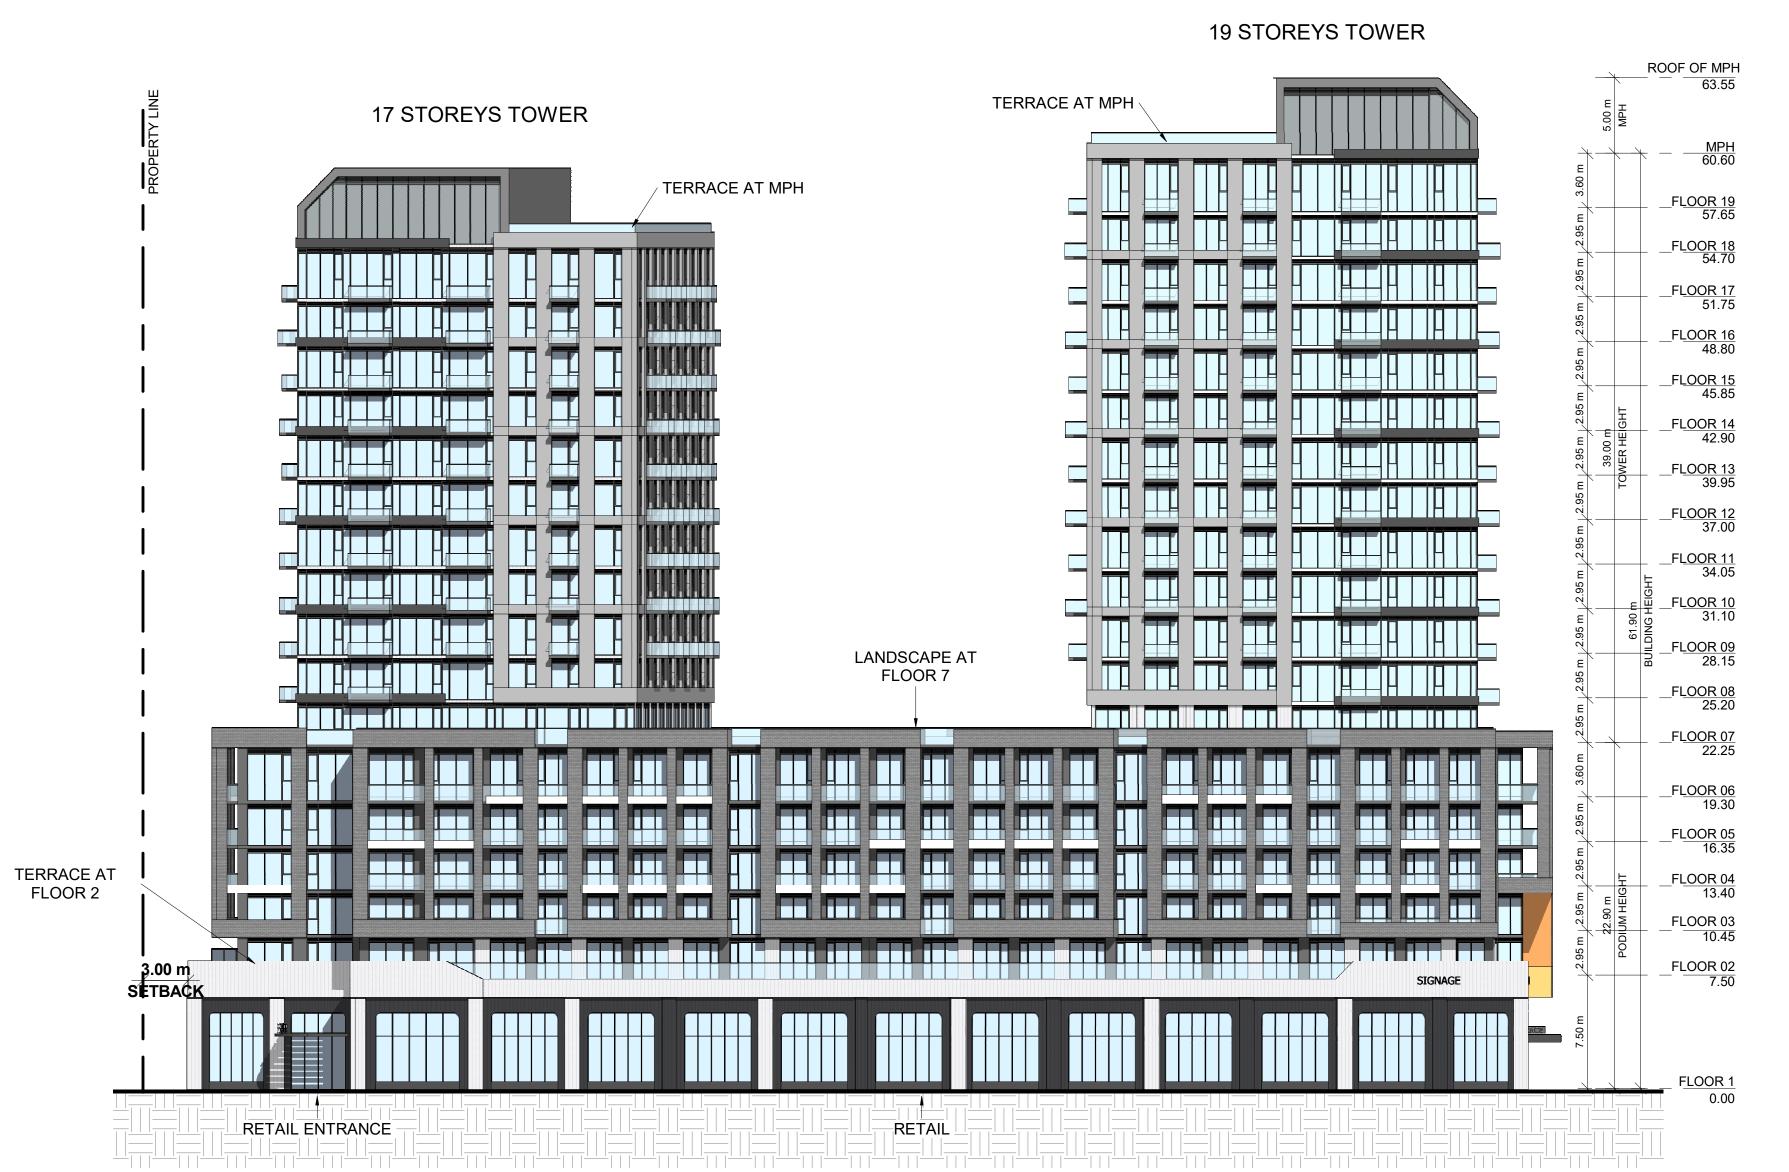

### **BUILDING A1**

1 BUILDING A1 WEST ELEVATION 1: 250

1101A/1105/1163 Kingston Road

1101A/1105/1163 Kingston Road, Pickering, ON L1V 1B5

**ELEVATIONS BUILDING A1** 

PROJECT NO. 22.122P01 PROJECT DATE 2023-10-27 DRAWN BY EHS CHECKED BY AYU SCALE