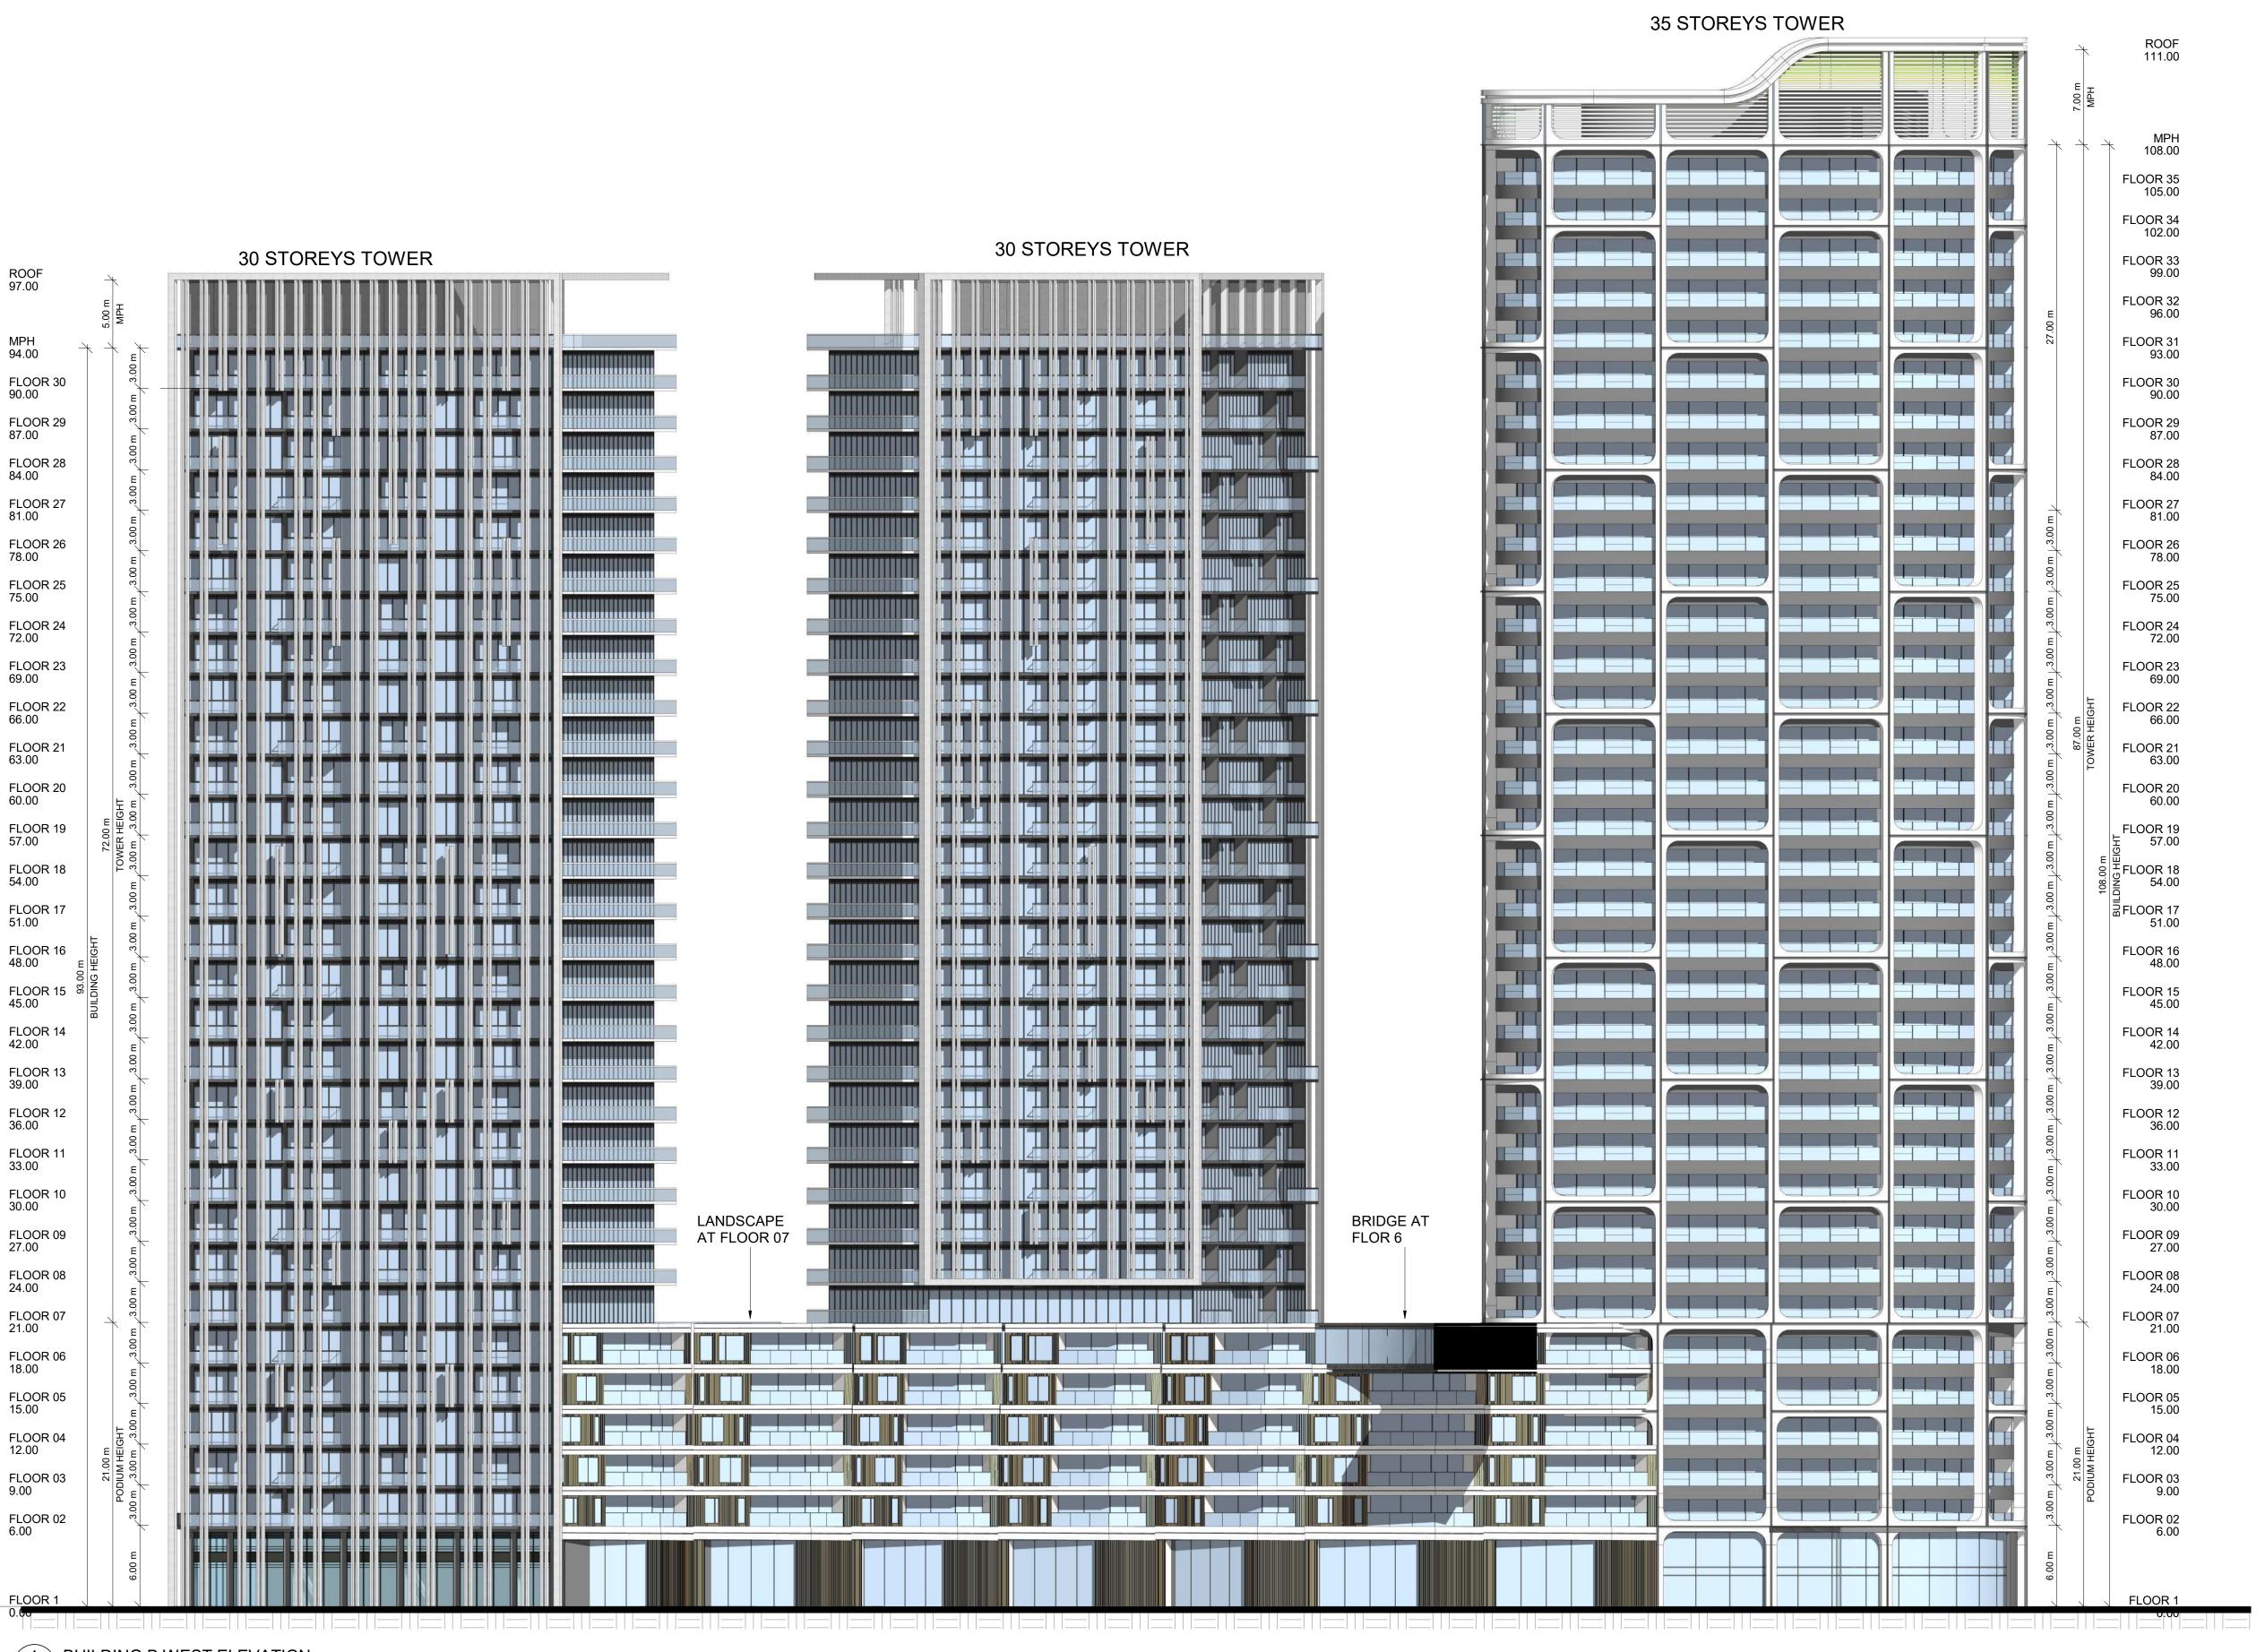

2023-10-27 ISSUED FOR OPA/ZBA SUBMISSION
# DATE DESCRIPTION

1101A/1105/1163 Kingston Road

1101A/1105/1163 Kingston Road,

Pickering, ON L1V 1B5

**ELEVATION BUILDING D** 

PROJECT NO. 22.122P01 PROJECT DATE 2023-10-27 DRAWN BY DSK CHECKED BY

AYU

SCALE : 250

67 Lesmill Road Toronto, ON, M3B 2T8 T 416 425 2222 turnerfleischer.com

This drawing, as an instrument of service, is provided by and is the property of Turner Fleischer Architects Inc. The contractor must verify and accept responsibility for all dimensions and conditions on site and must notify Turner Fleischer Architects Inc. of any variations from the supplied information. This drawing is not to be scaled. The architect is not responsible for the accuracy of survey, structural, mechanical, electrical, etc., information shown on this drawing. Refer to the appropriate consultant's drawings before proceeding with the work. Construction must conform to applicable codes and requirements of authorities having jurisdiction. The contractor working from drawings not specifically marked 'For Construction' must assume full responsibility and bear costs for any corrections or damages resulting from his work.

2023-10-27 ISSUED FOR OPA/ZBA SUBMISSION
# DATE DESCRIPTION

1101A/1105/1163 Kingston Road

1101A/1105/1163 Kingston Road, Pickering, ON L1V 1B5

**ELEVATION BUILDING D** 

22.122P01 PROJECT DATE 2023-10-27 DRAWN BY Author CHECKED BY Checker

: 250