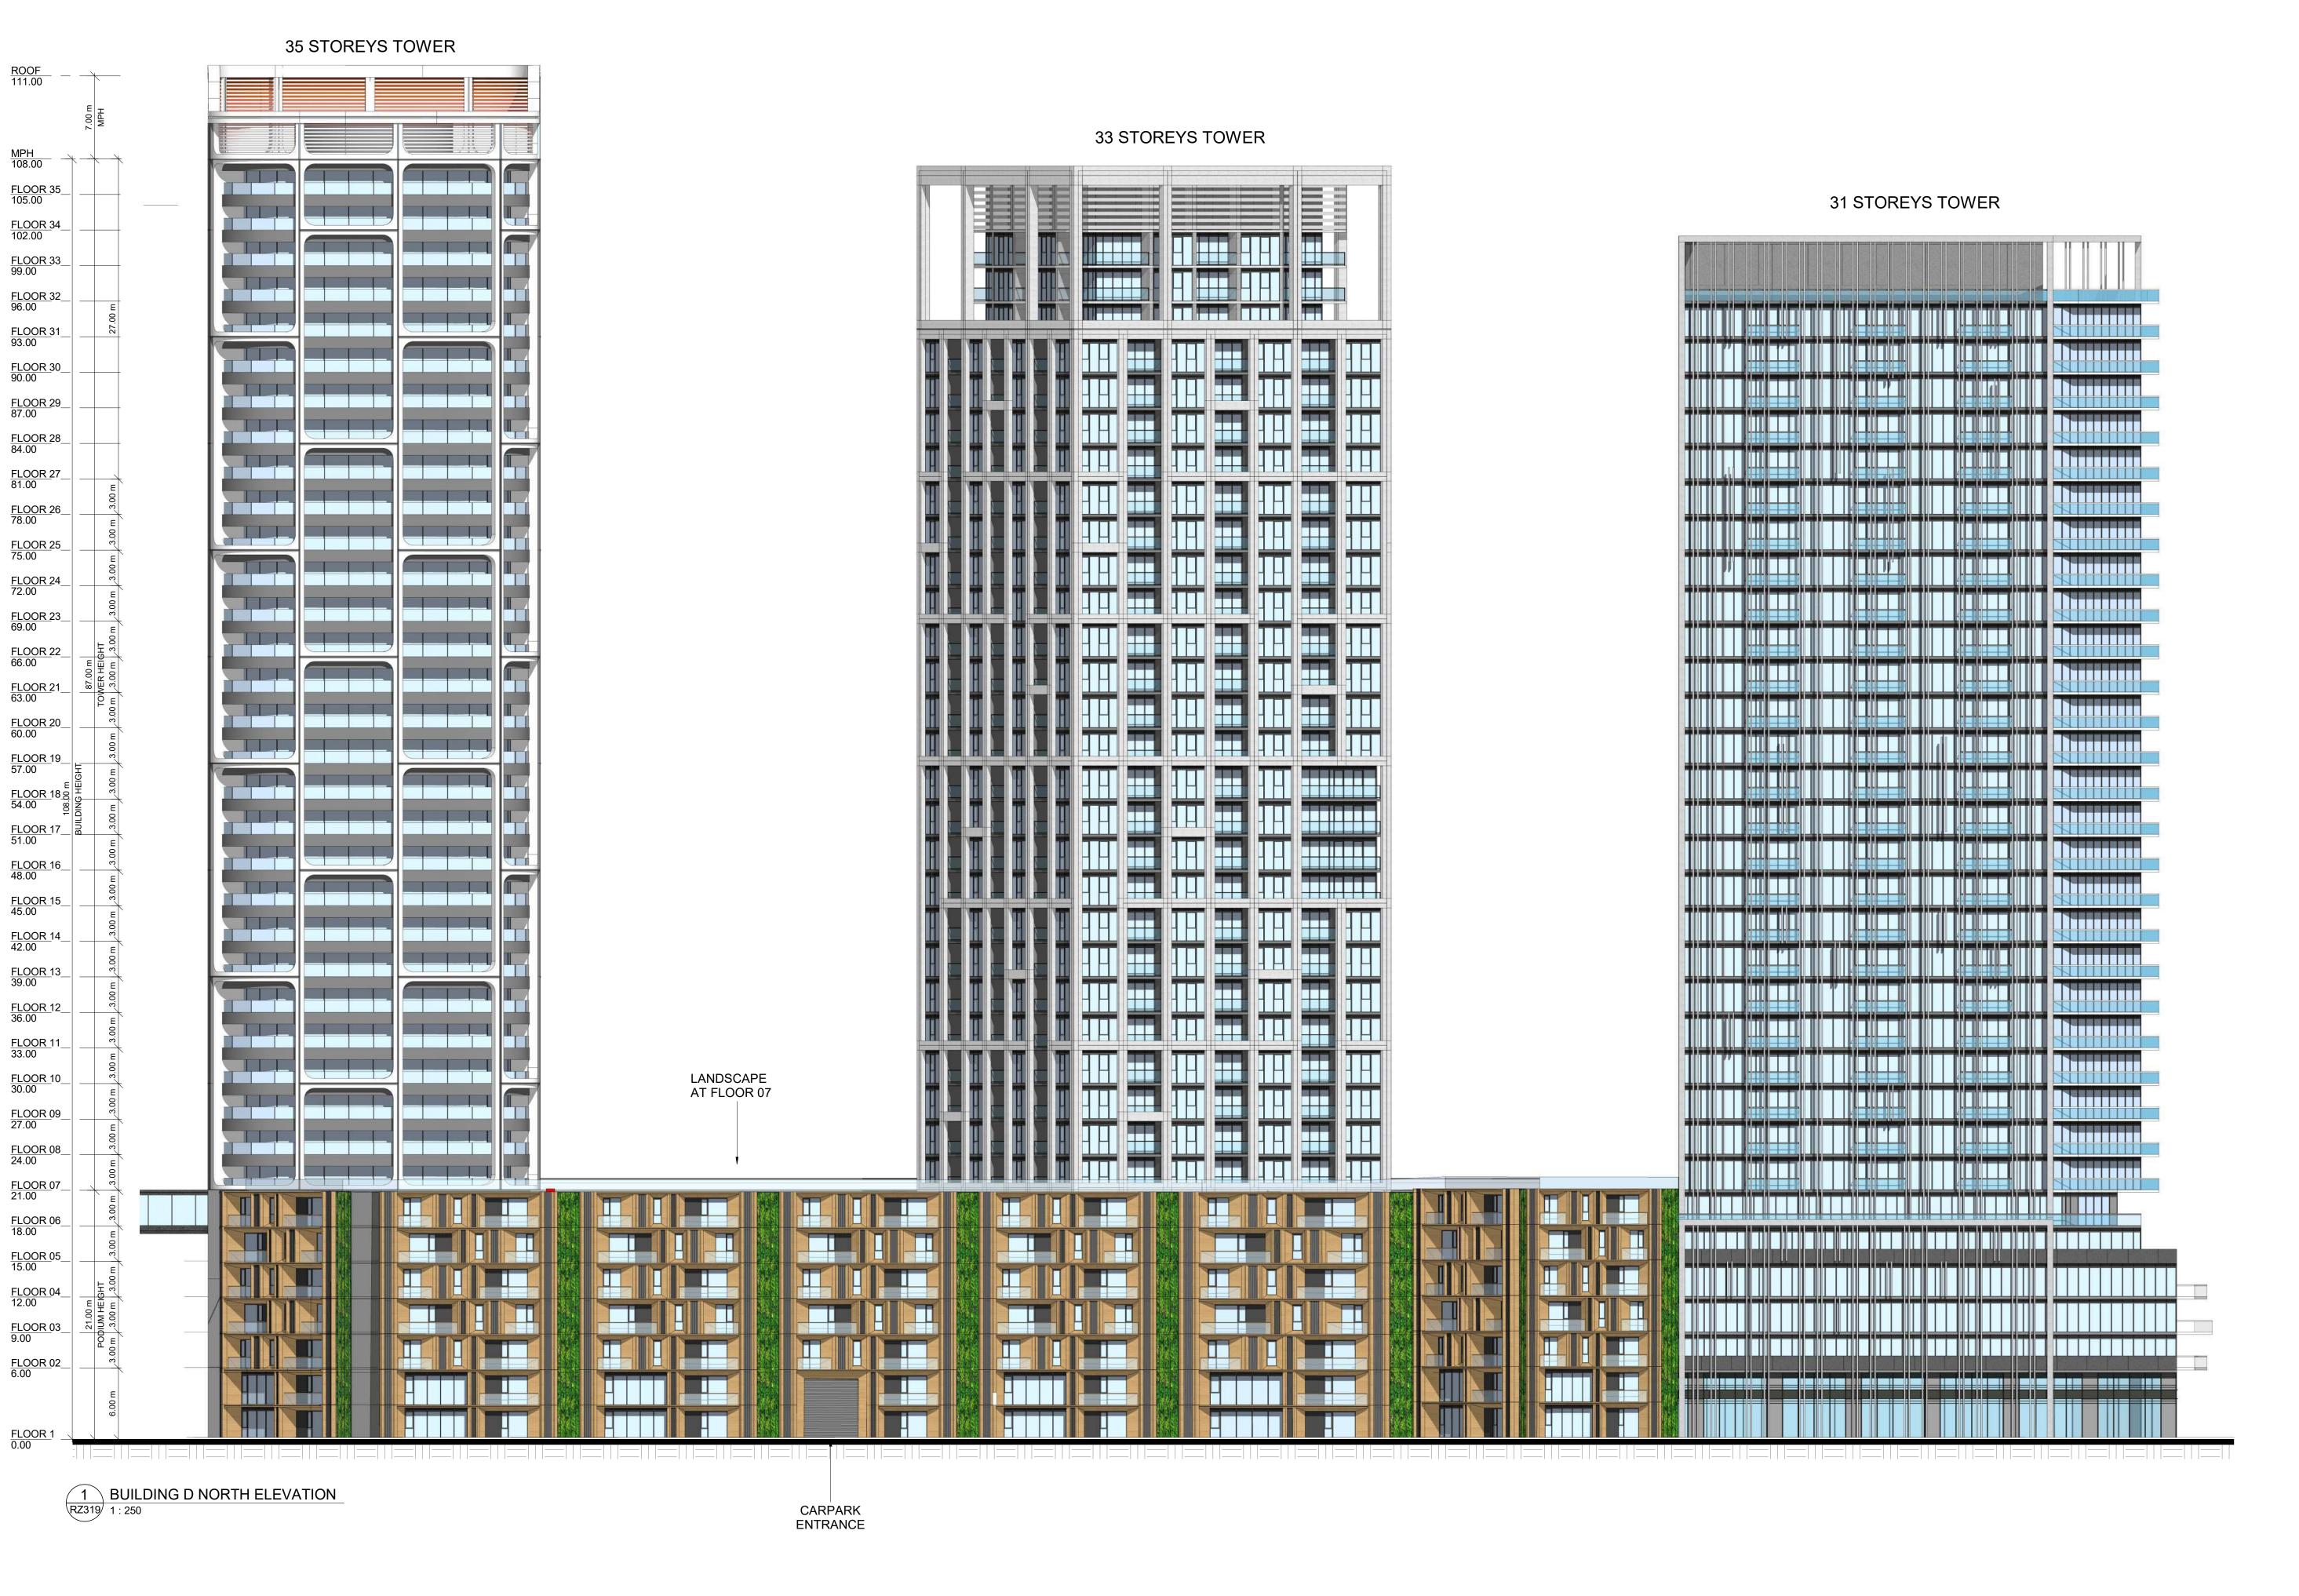

2023-10-27 ISSUED FOR OPA/ZBA SUBMISSION
# DATE DESCRIPTION

1101A/1105/1163 Kingston Road

1101A/1105/1163 Kingston Road,

Pickering, ON L1V 1B5

**ELEVATION BUILDING D** 

PROJECT NO. 22.122P01 PROJECT DATE 2023-10-27 DRAWN BY DSK CHECKED BY

2023-10-27 ISSUED FOR OPA/ZBA SUBMISSION
# DATE DESCRIPTION

1101A/1105/1163 Kingston Road

1101A/1105/1163 Kingston Road, Pickering, ON L1V 1B5

**ELEVATION BUILDING D** 

22.122P01 PROJECT DATE 2023-10-27 DRAWN BY Author CHECKED BY Checker

## 35 STOREYS

1 BUILDING D EAST ELEVATION RZ320 1 : 250

TURNER FLEISCHER

67 Lesmill Road Toronto, ON, M3B 2T8 T 416 425 2222 turnerfleischer.com

This drawing, as an instrument of service, is provided by and is the property of Turner Fleischer Architects Inc. The contractor must verify and accept responsibility for all dimensions and conditions on site and must notify Turner Fleischer Architects Inc. of any variations from the supplied information. This drawing is not to be scaled. The architect is not responsible for the accuracy of survey, structural, mechanical, electrical, etc., information shown on this drawing. Refer to the appropriate consultant's drawings before proceeding with the work. Construction must conform to all applicable codes and requirements of authorities having jurisdiction. The contractor working from drawings not specifically marked 'For Construction' must assume full responsibility and bear costs for any corrections or damages resulting from his work.