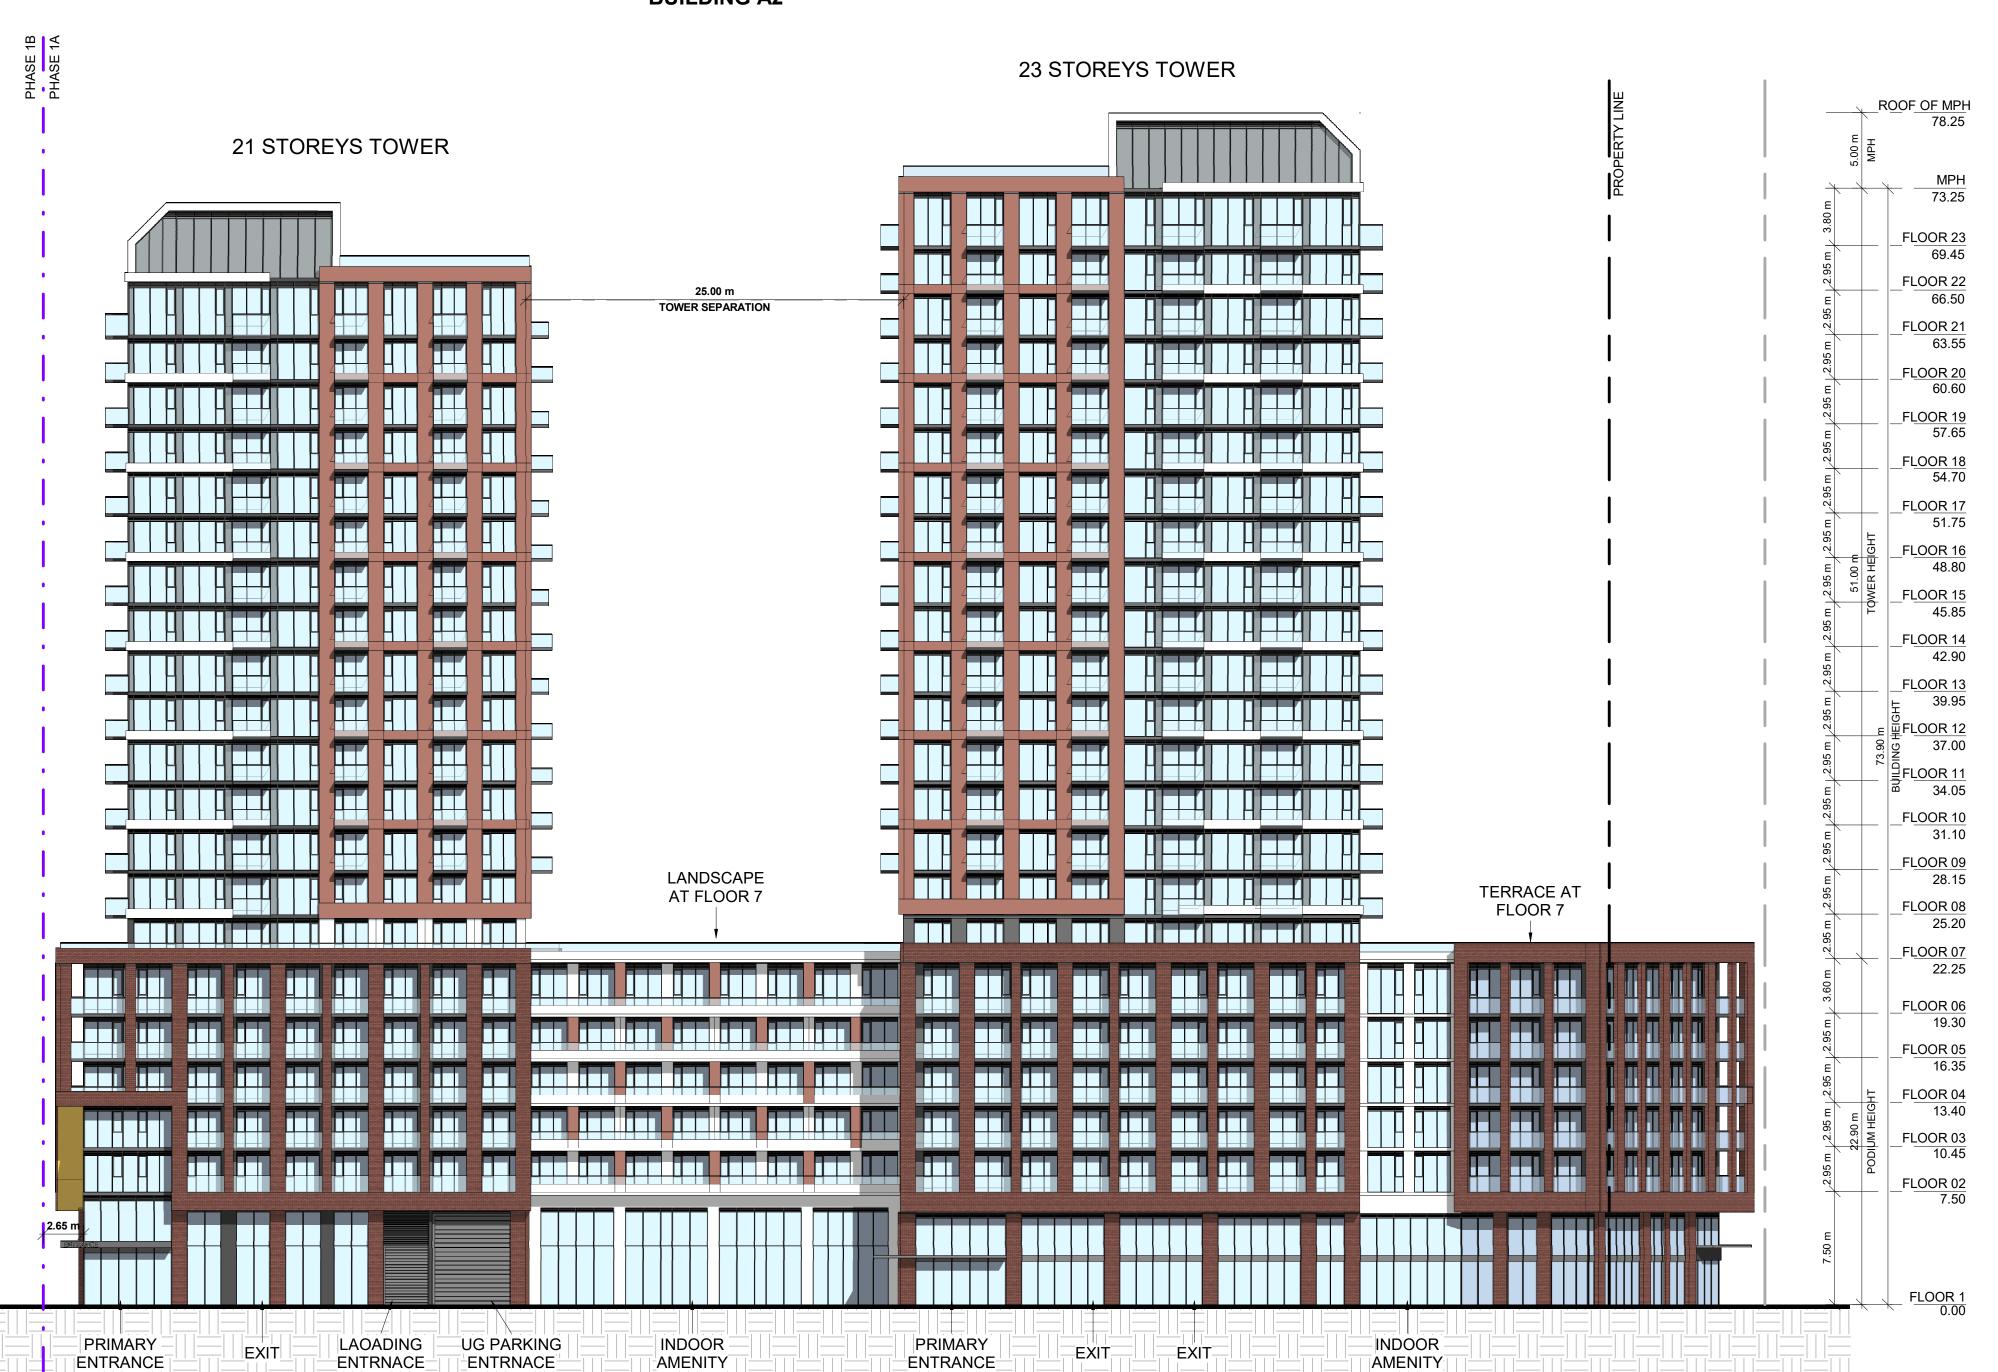

# **BUILDING A2**

67 Lesmill Road Toronto, ON, M3B 2T8 T 416 425 2222 turnerfleischer.com

1101A/1105/1163 Kingston Road

1101A/1105/1163 Kingston Road,

**ELEVATIONS BUILDING A2** 

EHS CHECKED BY AYU

: 250

RUSSELL L.FLEISCHER 🤶 LICENCE 5004

### **BUILDING A2**

### 23 STOREYS TOWER

1 BUILDING A2 WEST ELEVATION 1: 250

2023-10-27 ISSUED FOR OPA/ZBA SUBMISSION
# DATE DESCRIPTION

1101A/1105/1163 Kingston Road

1101A/1105/1163 Kingston Road, Pickering, ON L1V 1B5

**ELEVATIONS BUILDING A2** 