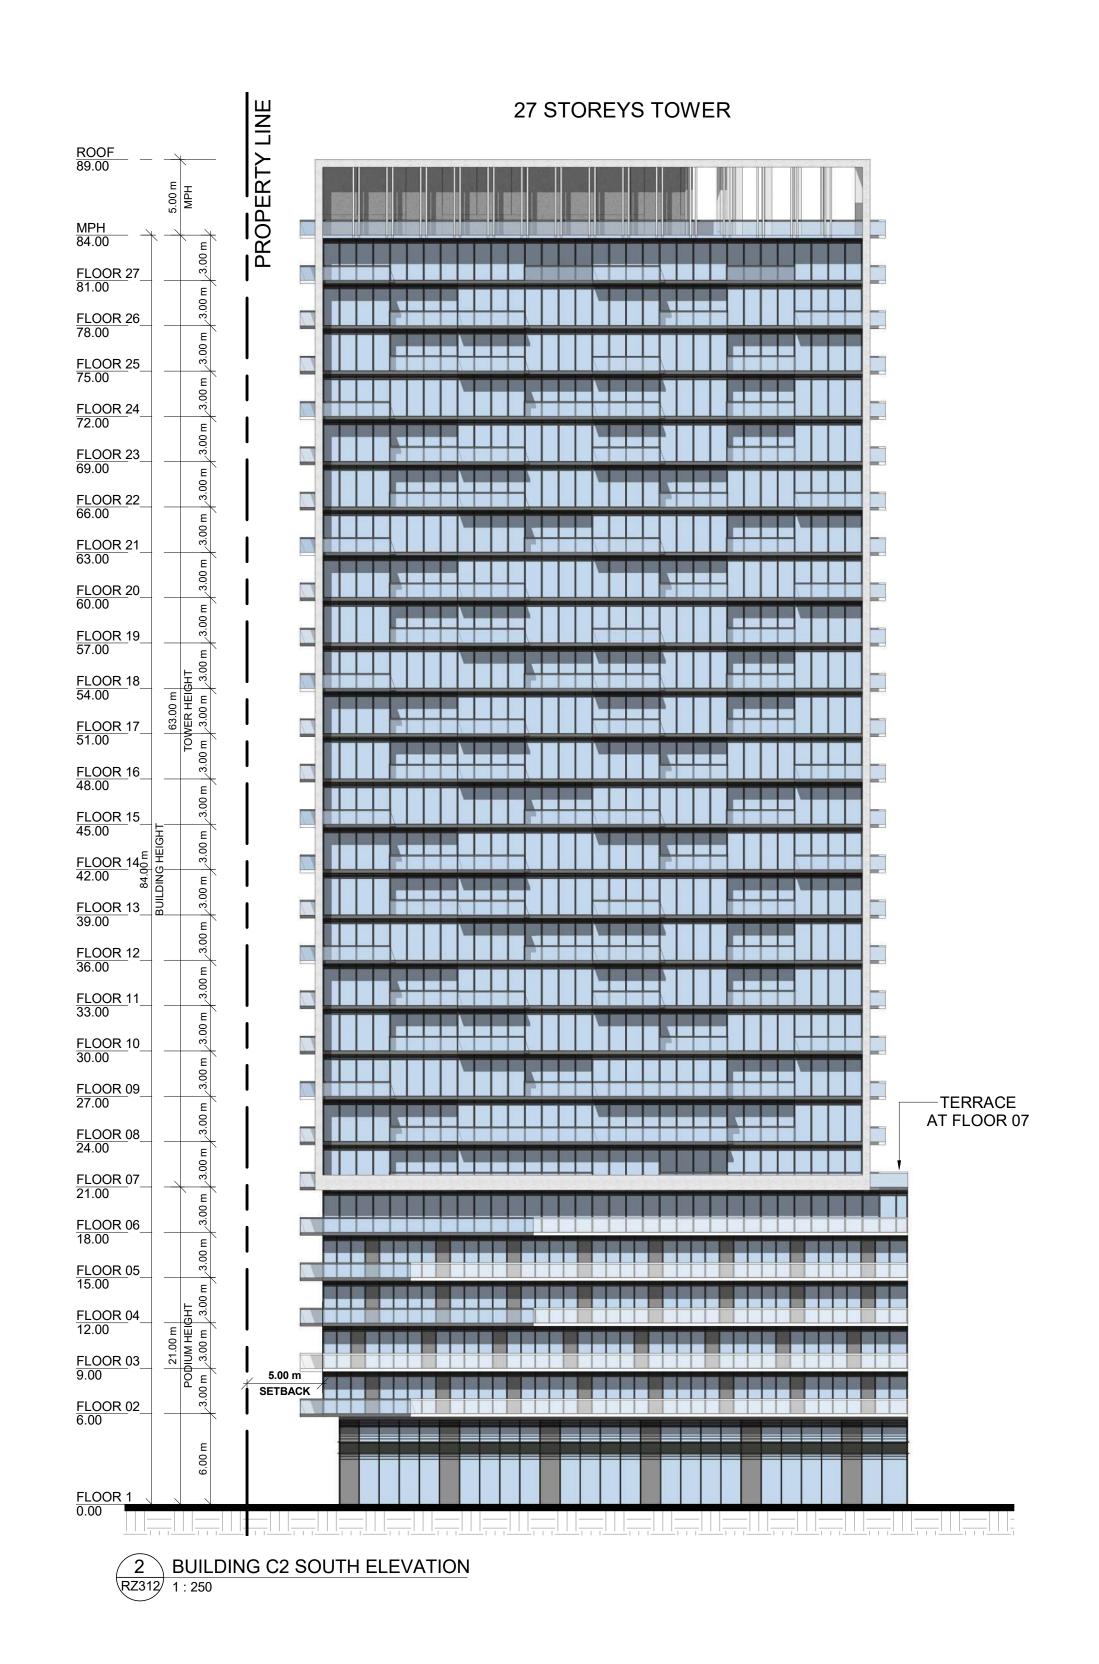

67 Lesmill Road Toronto, ON, M3B 2T8 T 416 425 2222 turnerfleischer.com

This drawing, as an instrument of service, is provided by and is the property of Turner Fleischer Architects Inc. The contractor must verify and accept responsibility for all dimensions and conditions on site and must notify Turner Fleischer Architects Inc. of any variations from the supplied information. This drawing is not to be scaled. The architect is not responsible for the accuracy of survey, structural, mechanical, electrical, etc., information shown on this drawing. Refer to the appropriate consultant's drawings before proceeding with the work. Construction must conform to all applicable codes and requirements of authorities having jurisdiction. The contractor working from drawings not specifically marked 'For Construction' must assume full responsibility and bear costs for any corrections or damages resulting from his work.

2023-10-27 ISSUED FOR OPA/ZBA SUBMISSION
# DATE DESCRIPTION

1101A/1105/1163 Kingston Road

1101A/1105/1163 Kingston Road,

Pickering, ON L1V 1B5

**ELEVATIONS BUILDING C2** 

PROJECT NO. 22.122P01 PROJECT DATE 2023-10-27 DRAWN BY DSK CHECKED BY AYU SCALE