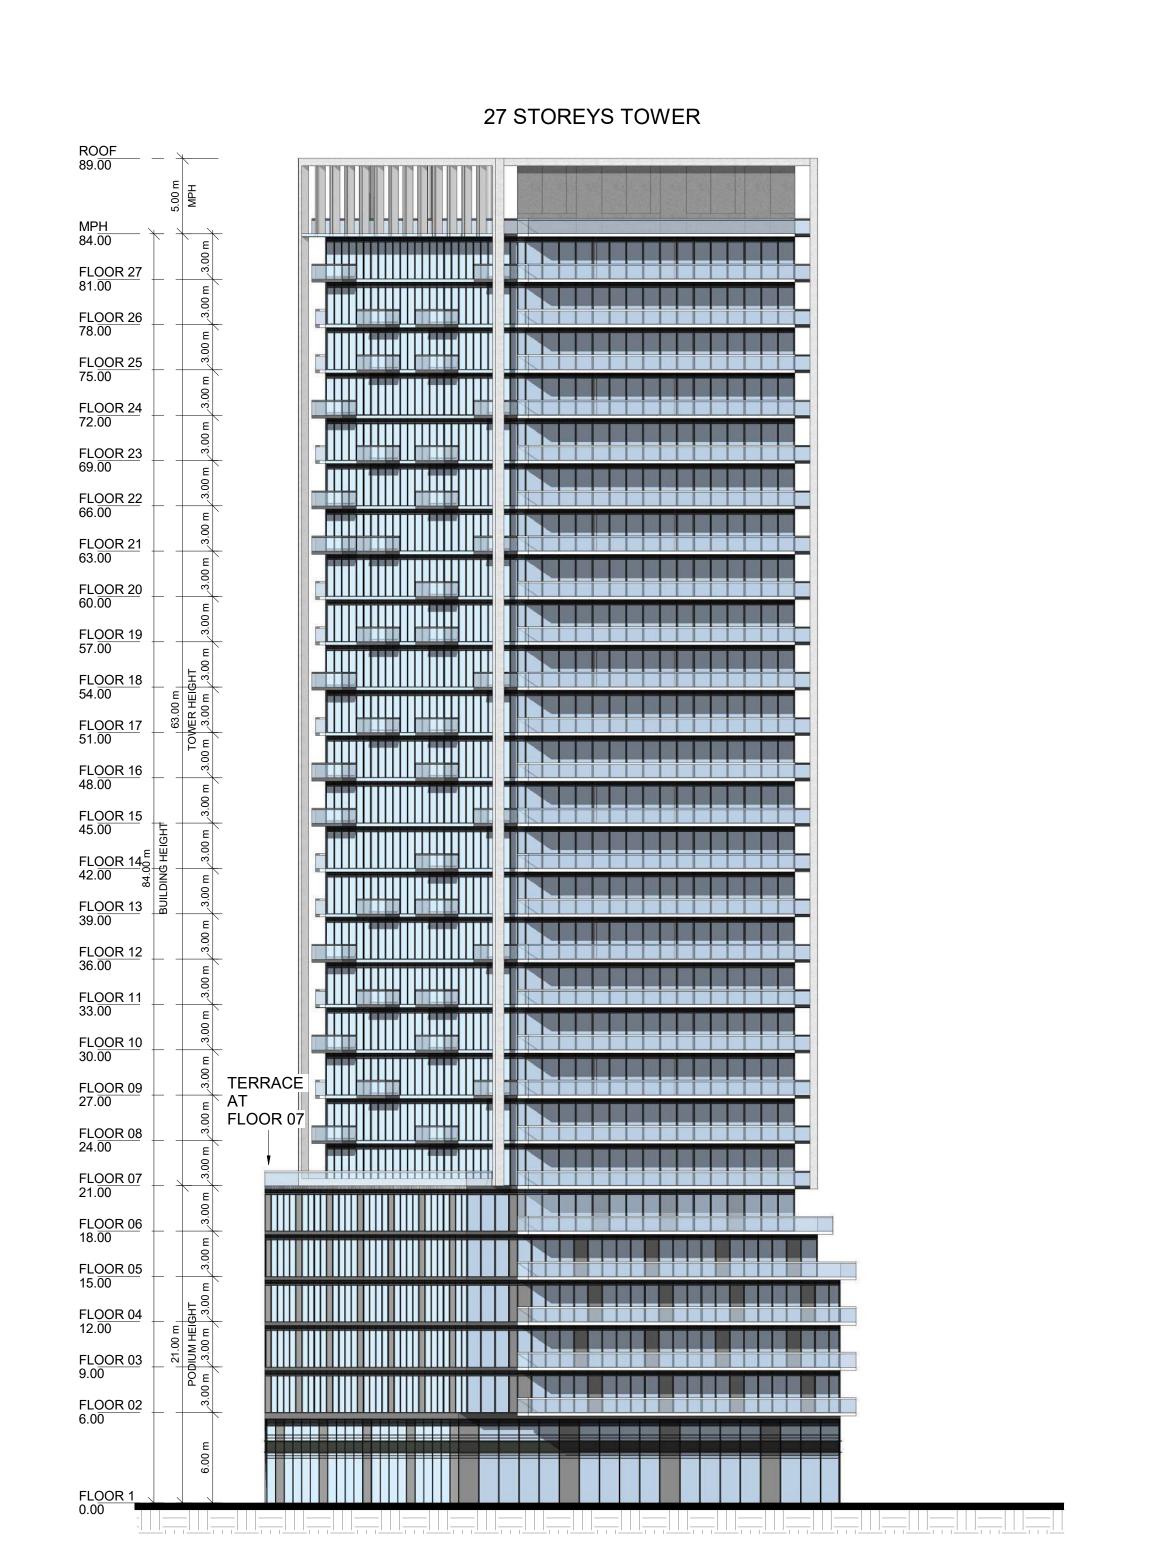

: 250

BUILDING C2 WEST ELEVATION
1:250

TURNER FLEISCHER

67 Lesmill Road Toronto, ON, M3B 2T8 T 416 425 2222 turnerfleischer.com

This drawing, as an instrument of service, is provided by and is the property of Turner Fleischer Architects Inc. The contractor must verify and accept responsibility for all dimensions and conditions on site and must notify Turner Fleischer Architects Inc. of any variations from the supplied information. This drawing is not to be scaled. The architect is not responsible for the accuracy of survey, structural, mechanical, electrical, etc., information shown on this drawing. Refer to the appropriate consultant's drawings before proceeding with the work. Construction must conform to all applicable codes and requirements of authorities having jurisdiction. The contractor working from drawings not specifically marked 'For Construction' must assume full responsibility and bear costs for any corrections or damages resulting from his work.

2023-10-27 ISSUED FOR OPA/ZBA SUBMISSION

# DATE DESCRIPTION

1101A/1105/1163 Kingston Road

1101A/1105/1163 Kingston Road,

Pickering, ON L1V 1B5

**ELEVATION BUILDING C2** 

PROJECT NO. 22.122P01 PROJECT DATE 2023-10-27 DRAWN BY DSK CHECKED BY AYU

: 250