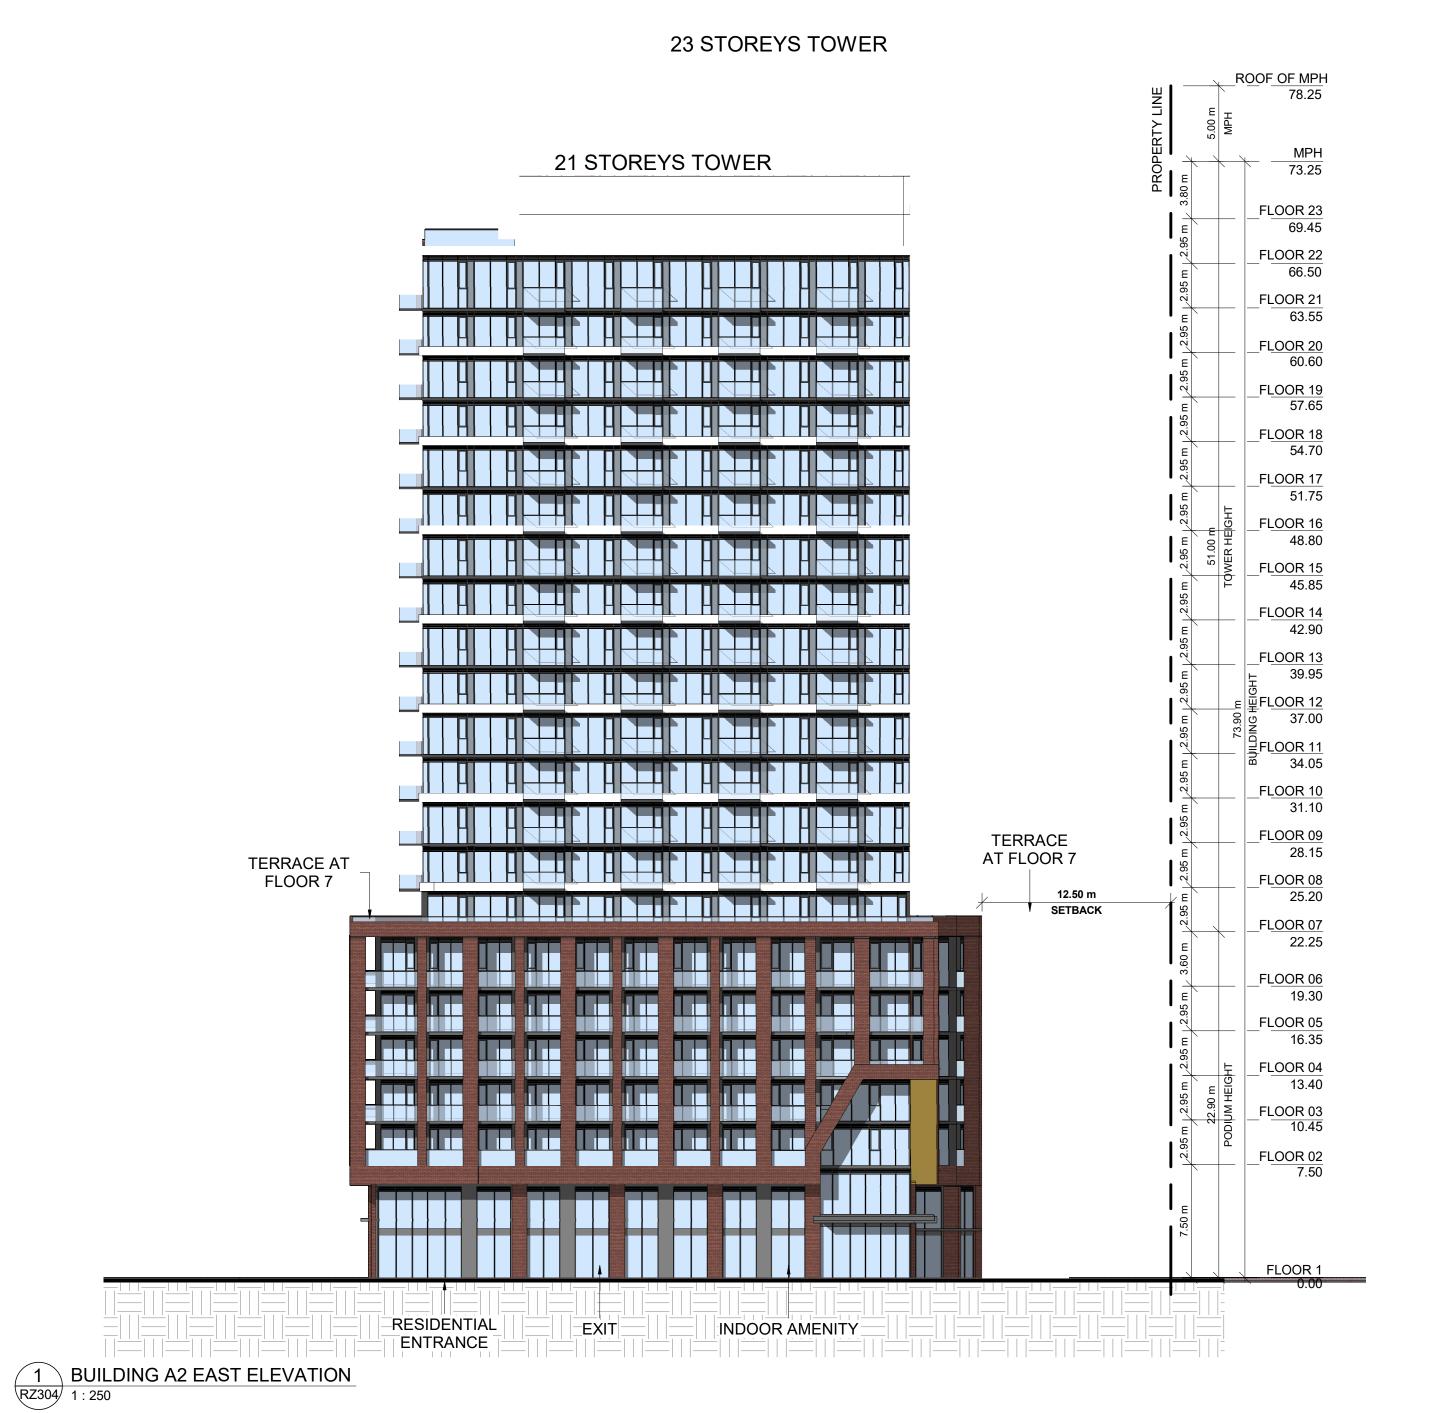

### **BUILDING A2**

### 23 STOREYS TOWER

1 BUILDING A2 WEST ELEVATION 1: 250

2023-10-27 ISSUED FOR OPA/ZBA SUBMISSION
# DATE DESCRIPTION

1101A/1105/1163 Kingston Road

1101A/1105/1163 Kingston Road, Pickering, ON L1V 1B5

**ELEVATIONS BUILDING A2** 