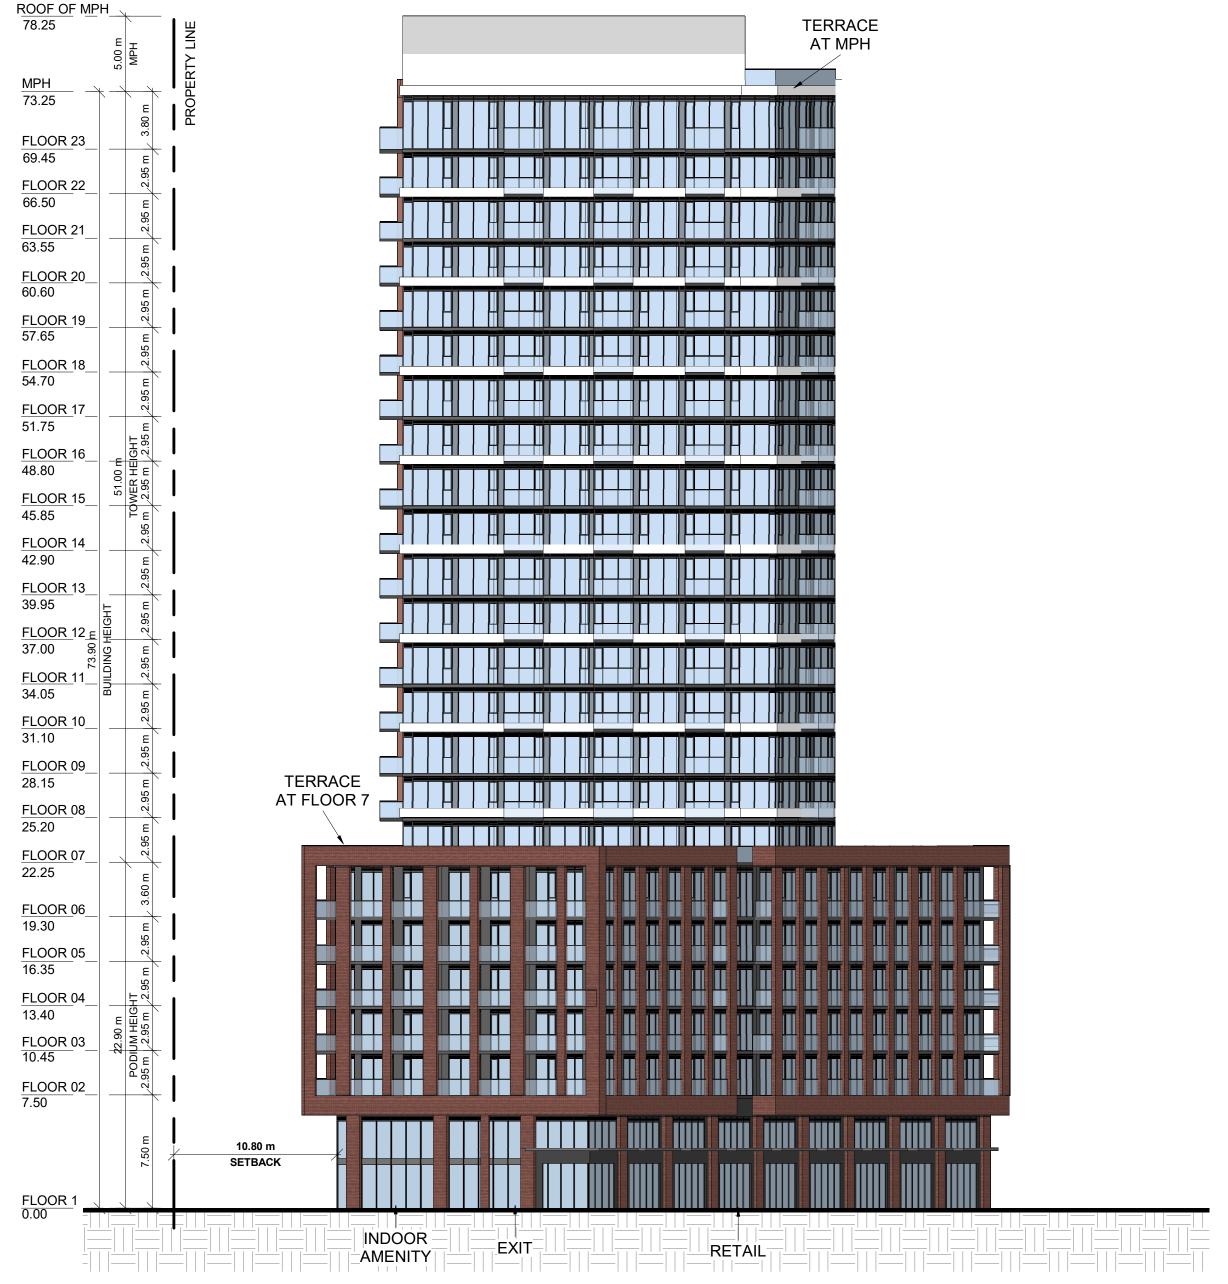

### 23 STOREYS TOWER

1 BUILDING A2 WEST ELEVATION 1: 250

2023-10-27 ISSUED FOR OPA/ZBA SUBMISSION
# DATE DESCRIPTION

1101A/1105/1163 Kingston Road

1101A/1105/1163 Kingston Road, Pickering, ON L1V 1B5

**ELEVATIONS BUILDING A2** 