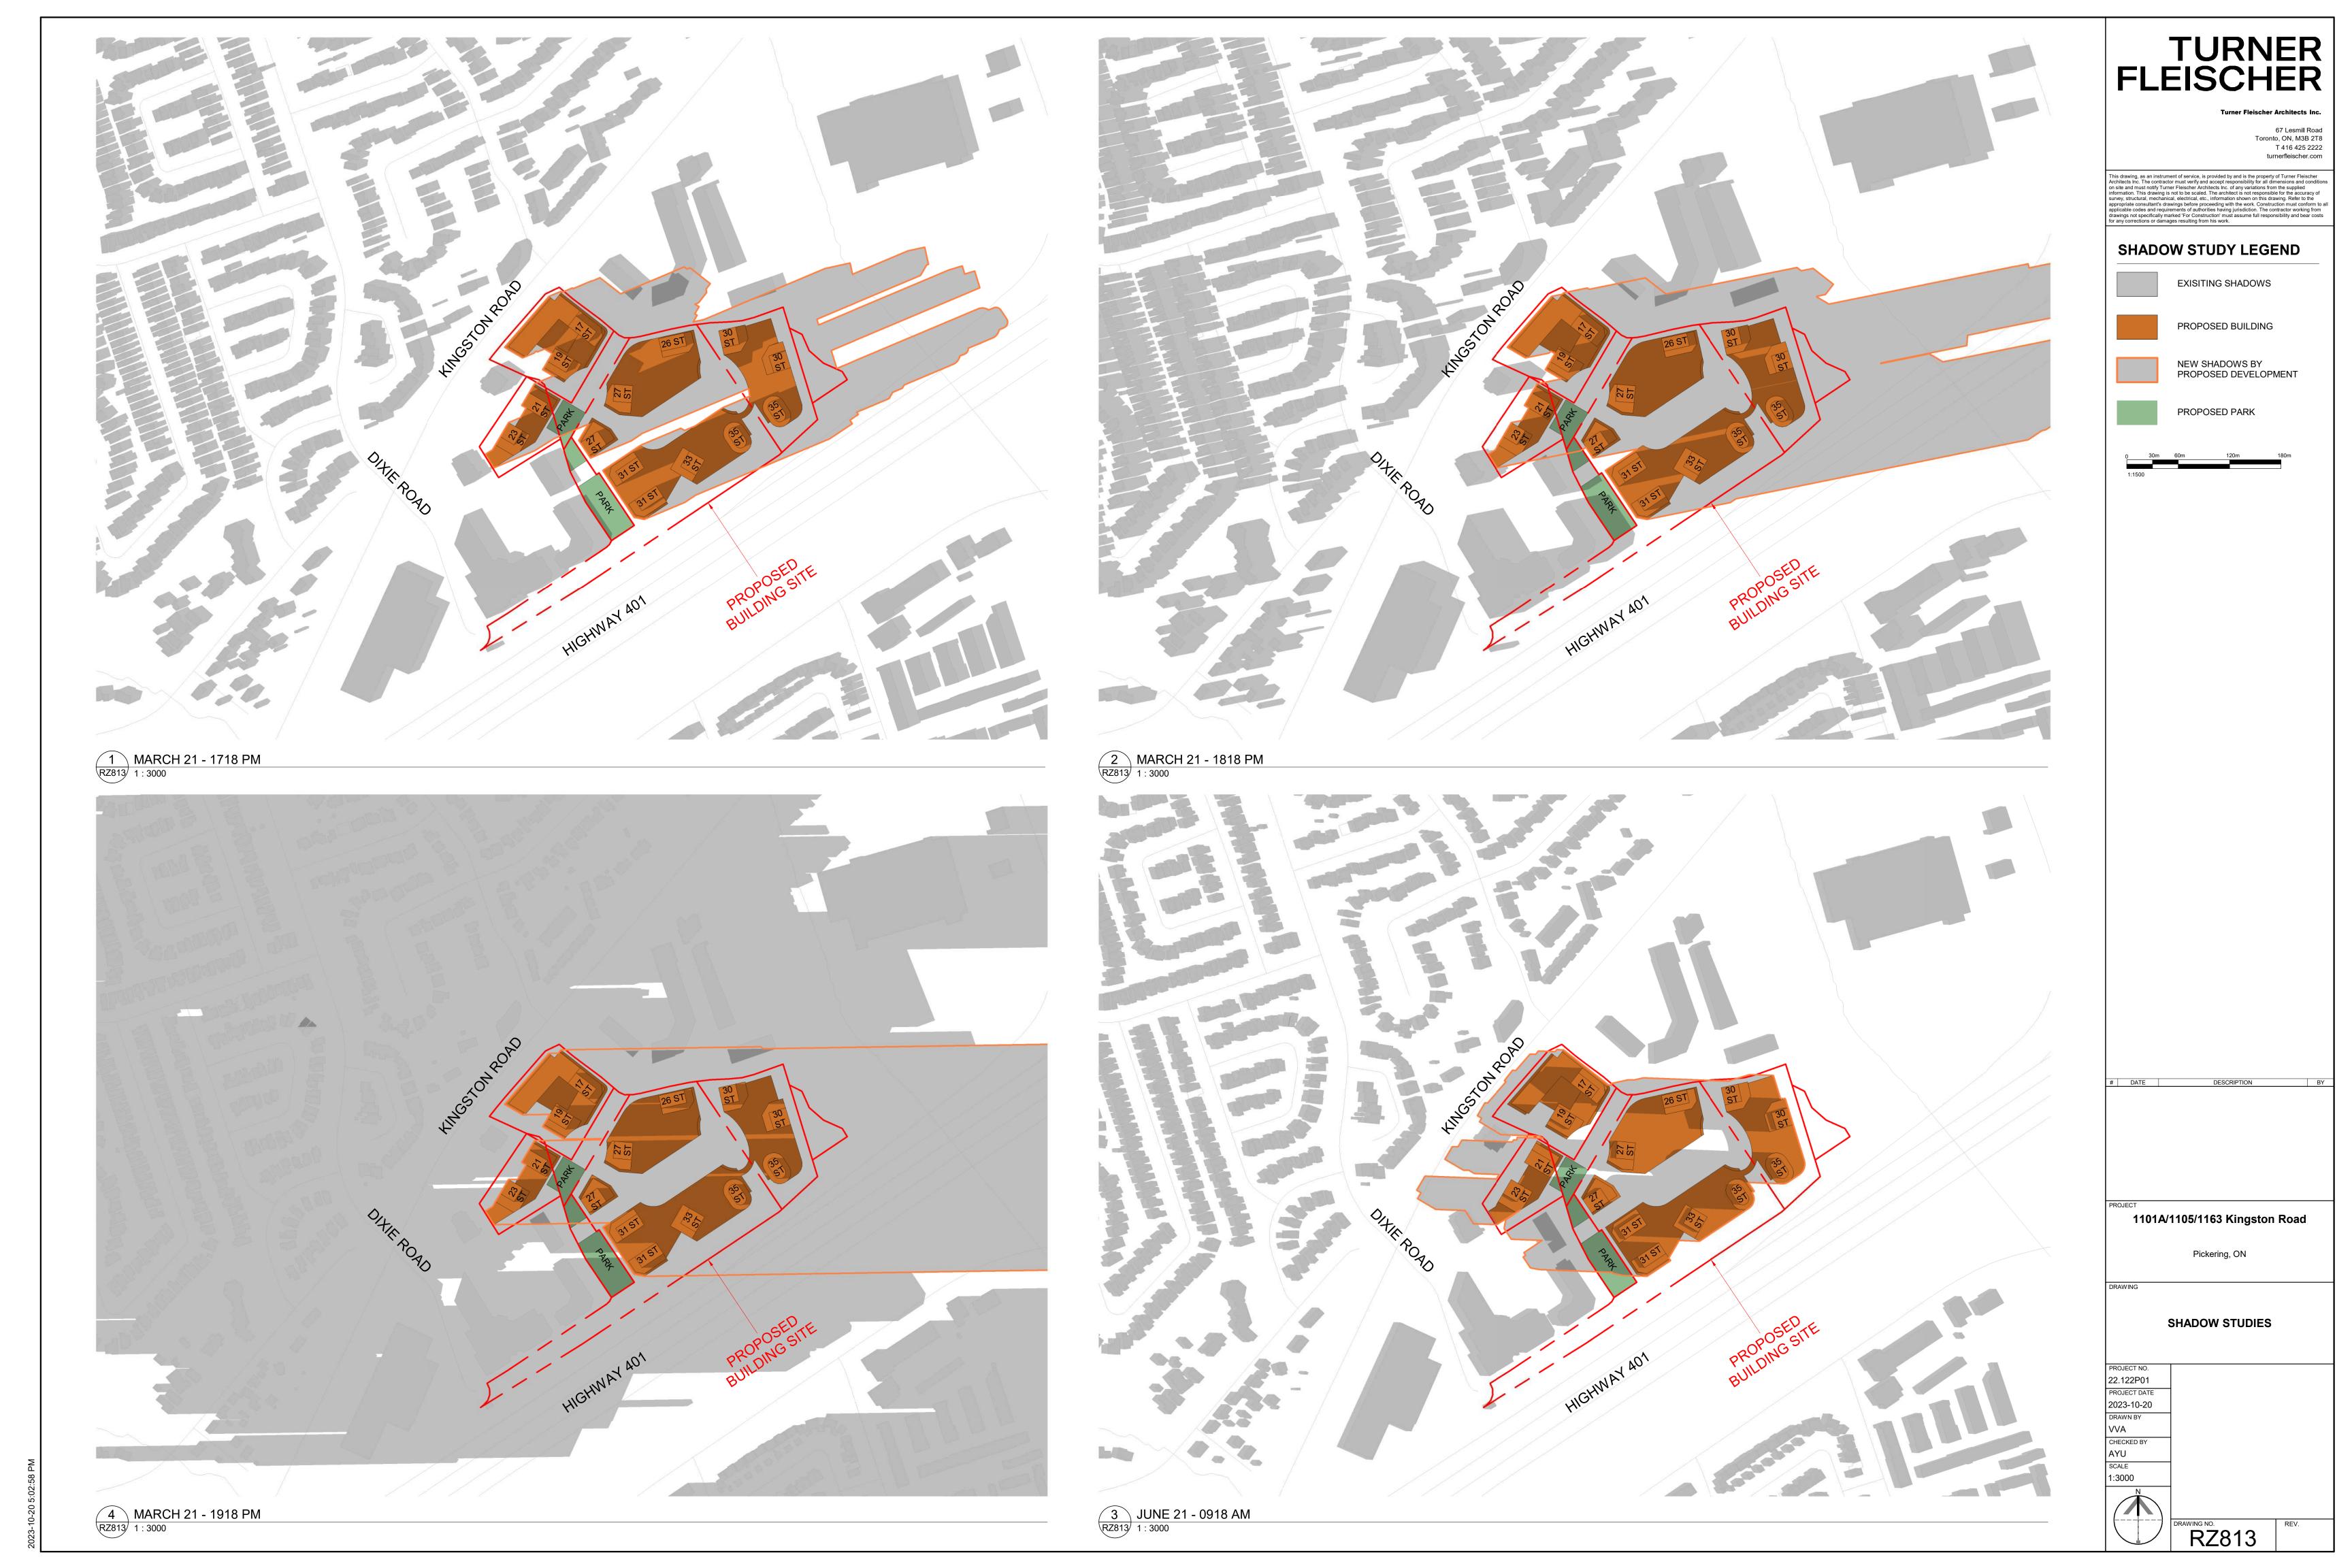

## SHADOW STUDY LEGEND

EXISITING SHADOWS

PROPOSED BUILDING

NEW SHADOWS BY PROPOSED DEVELOPMENT

PROPOSED PARK