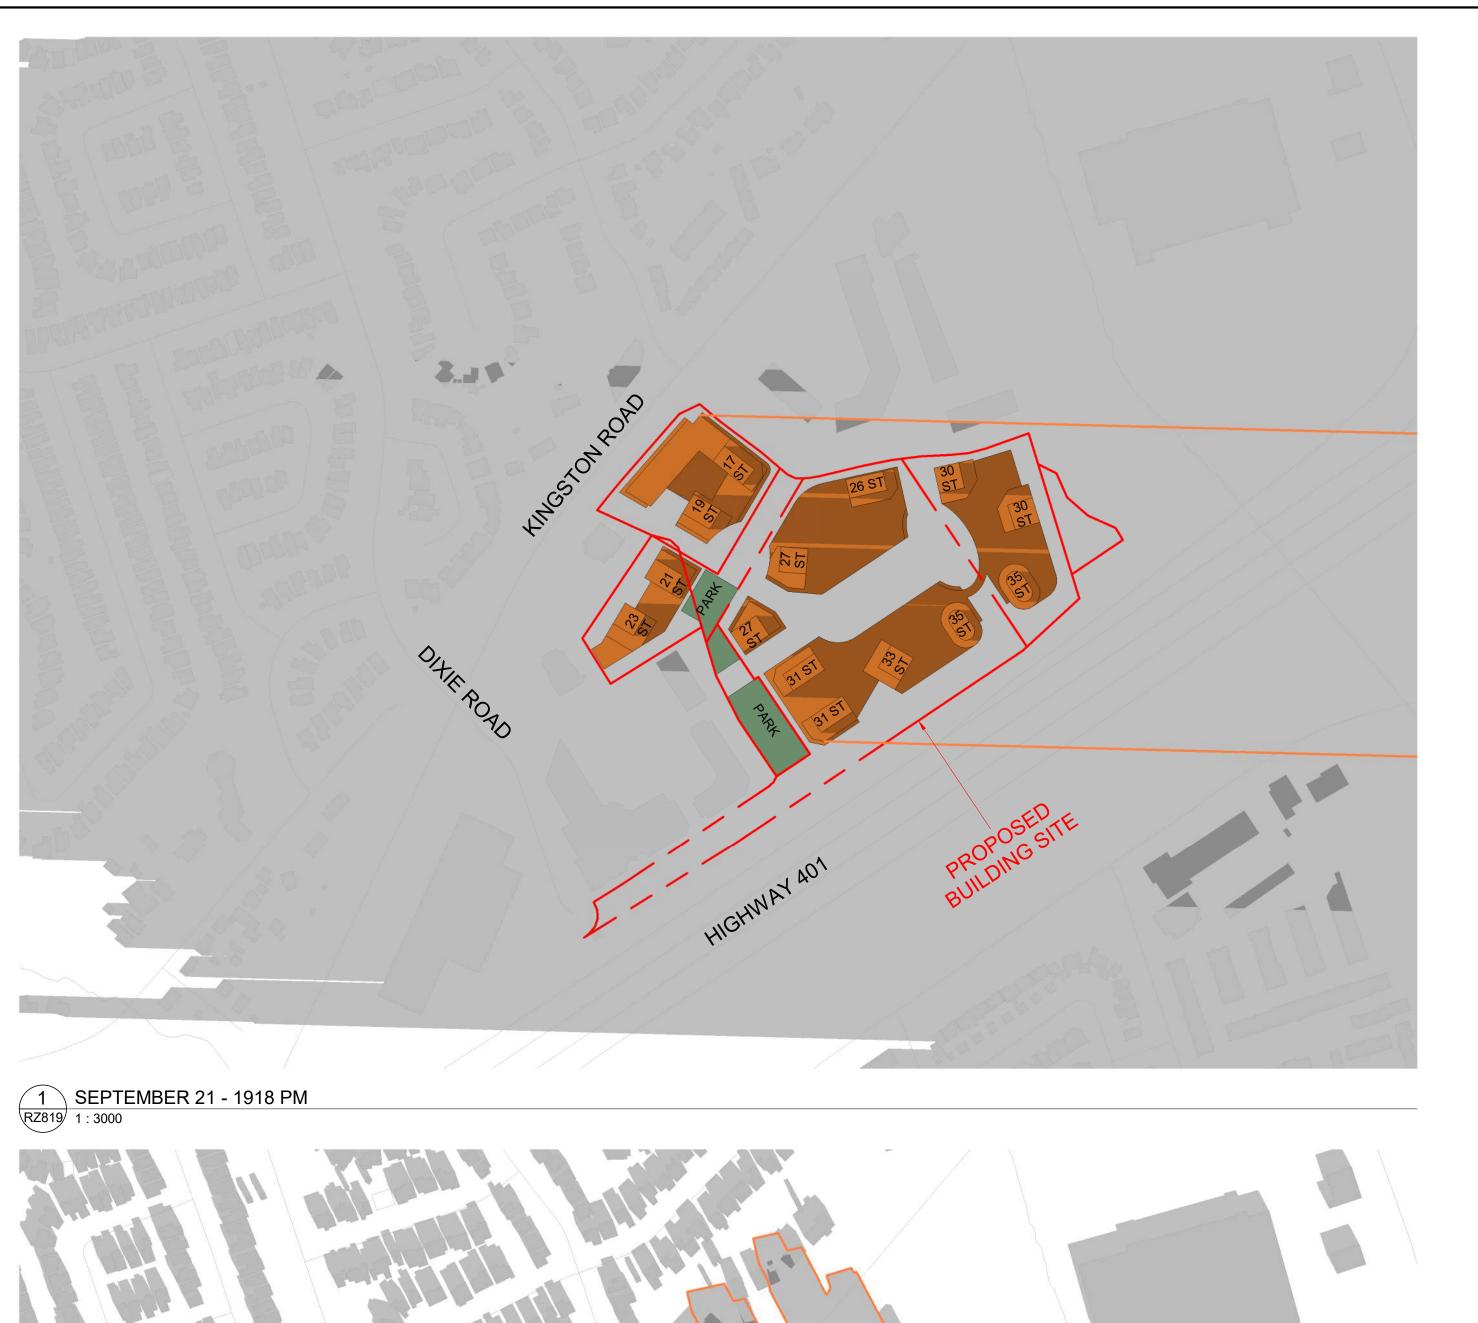

## SHADOW STUDY LEGEND

EXISITING SHADOWS

PROPOSED BUILDING

NEW SHADOWS BY PROPOSED DEVELOPMENT

PROPOSED PARK

# DATE

1101A/1105/1163 Kingston Road

Pickering, ON

SHADOW STUDIES

22.122P01 PROJECT DATE 2023-10-20 DRAWN BY

RZ819

2 DECEMBER 21 - 1718 PM RZ821 1:3000

TURNER FLEISCHER