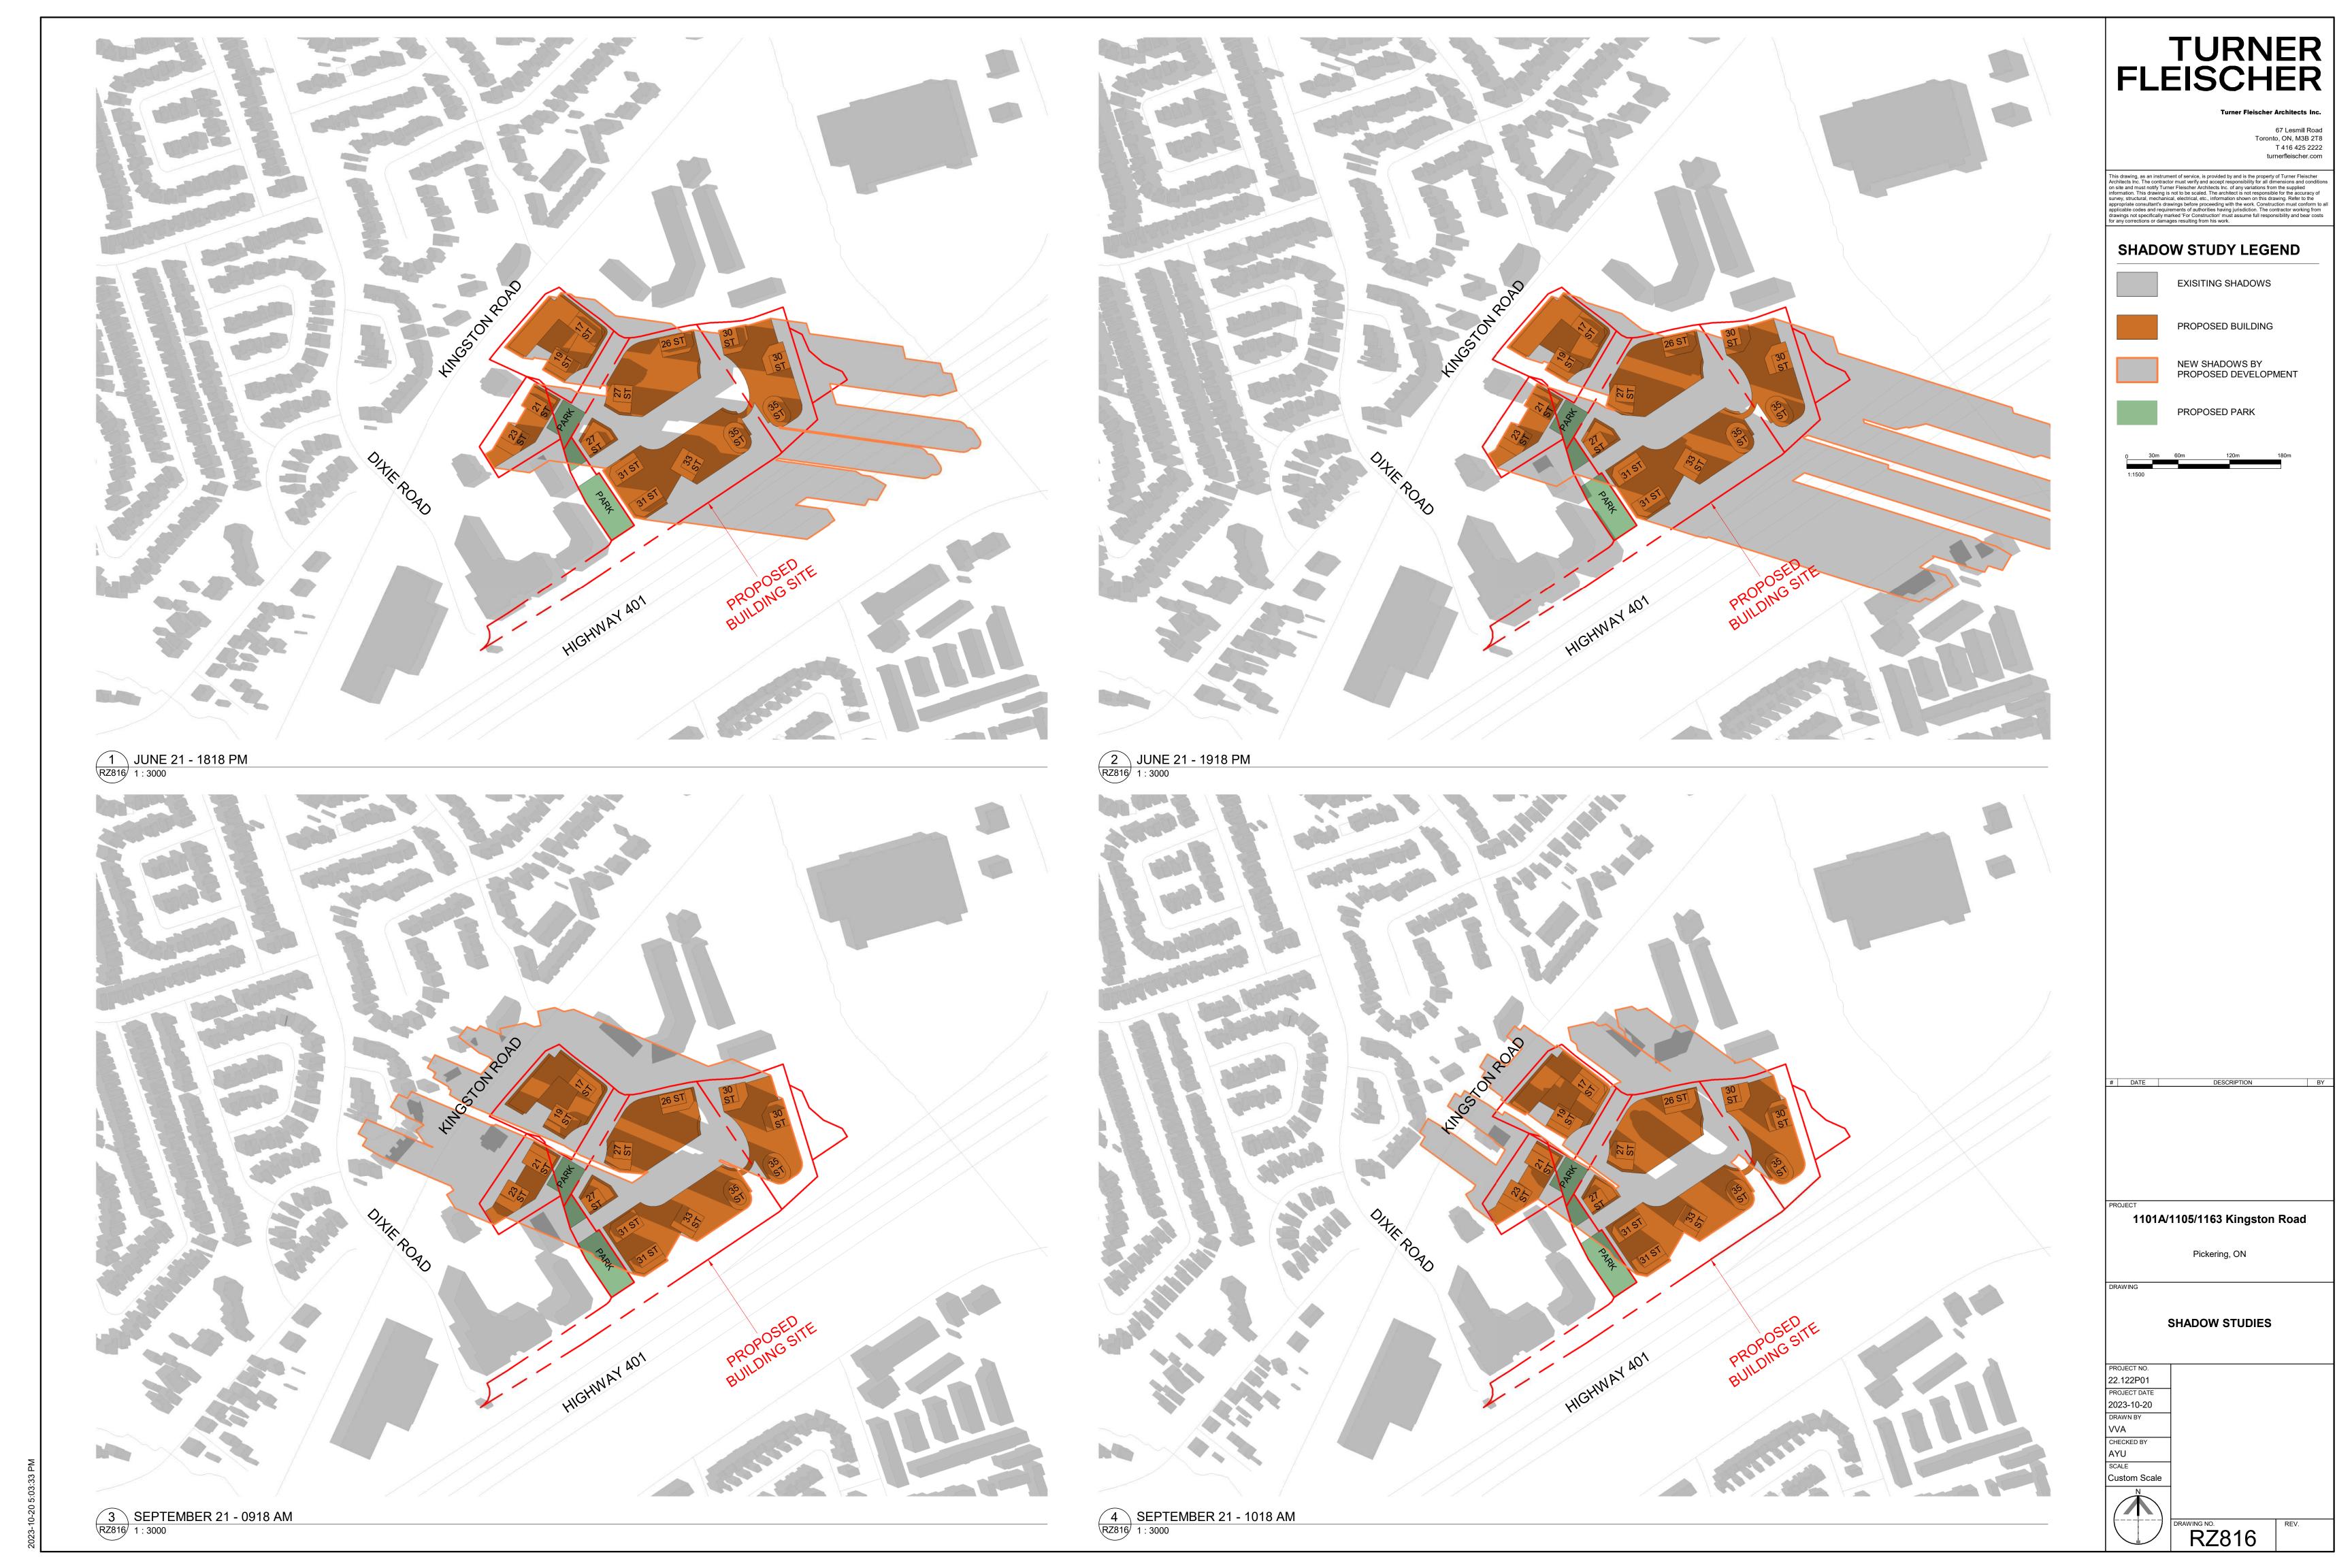

## SHADOW STUDY LEGEND

EXISITING SHADOWS

PROPOSED BUILDING

NEW SHADOWS BY PROPOSED DEVELOPMENT

PROPOSED PARK