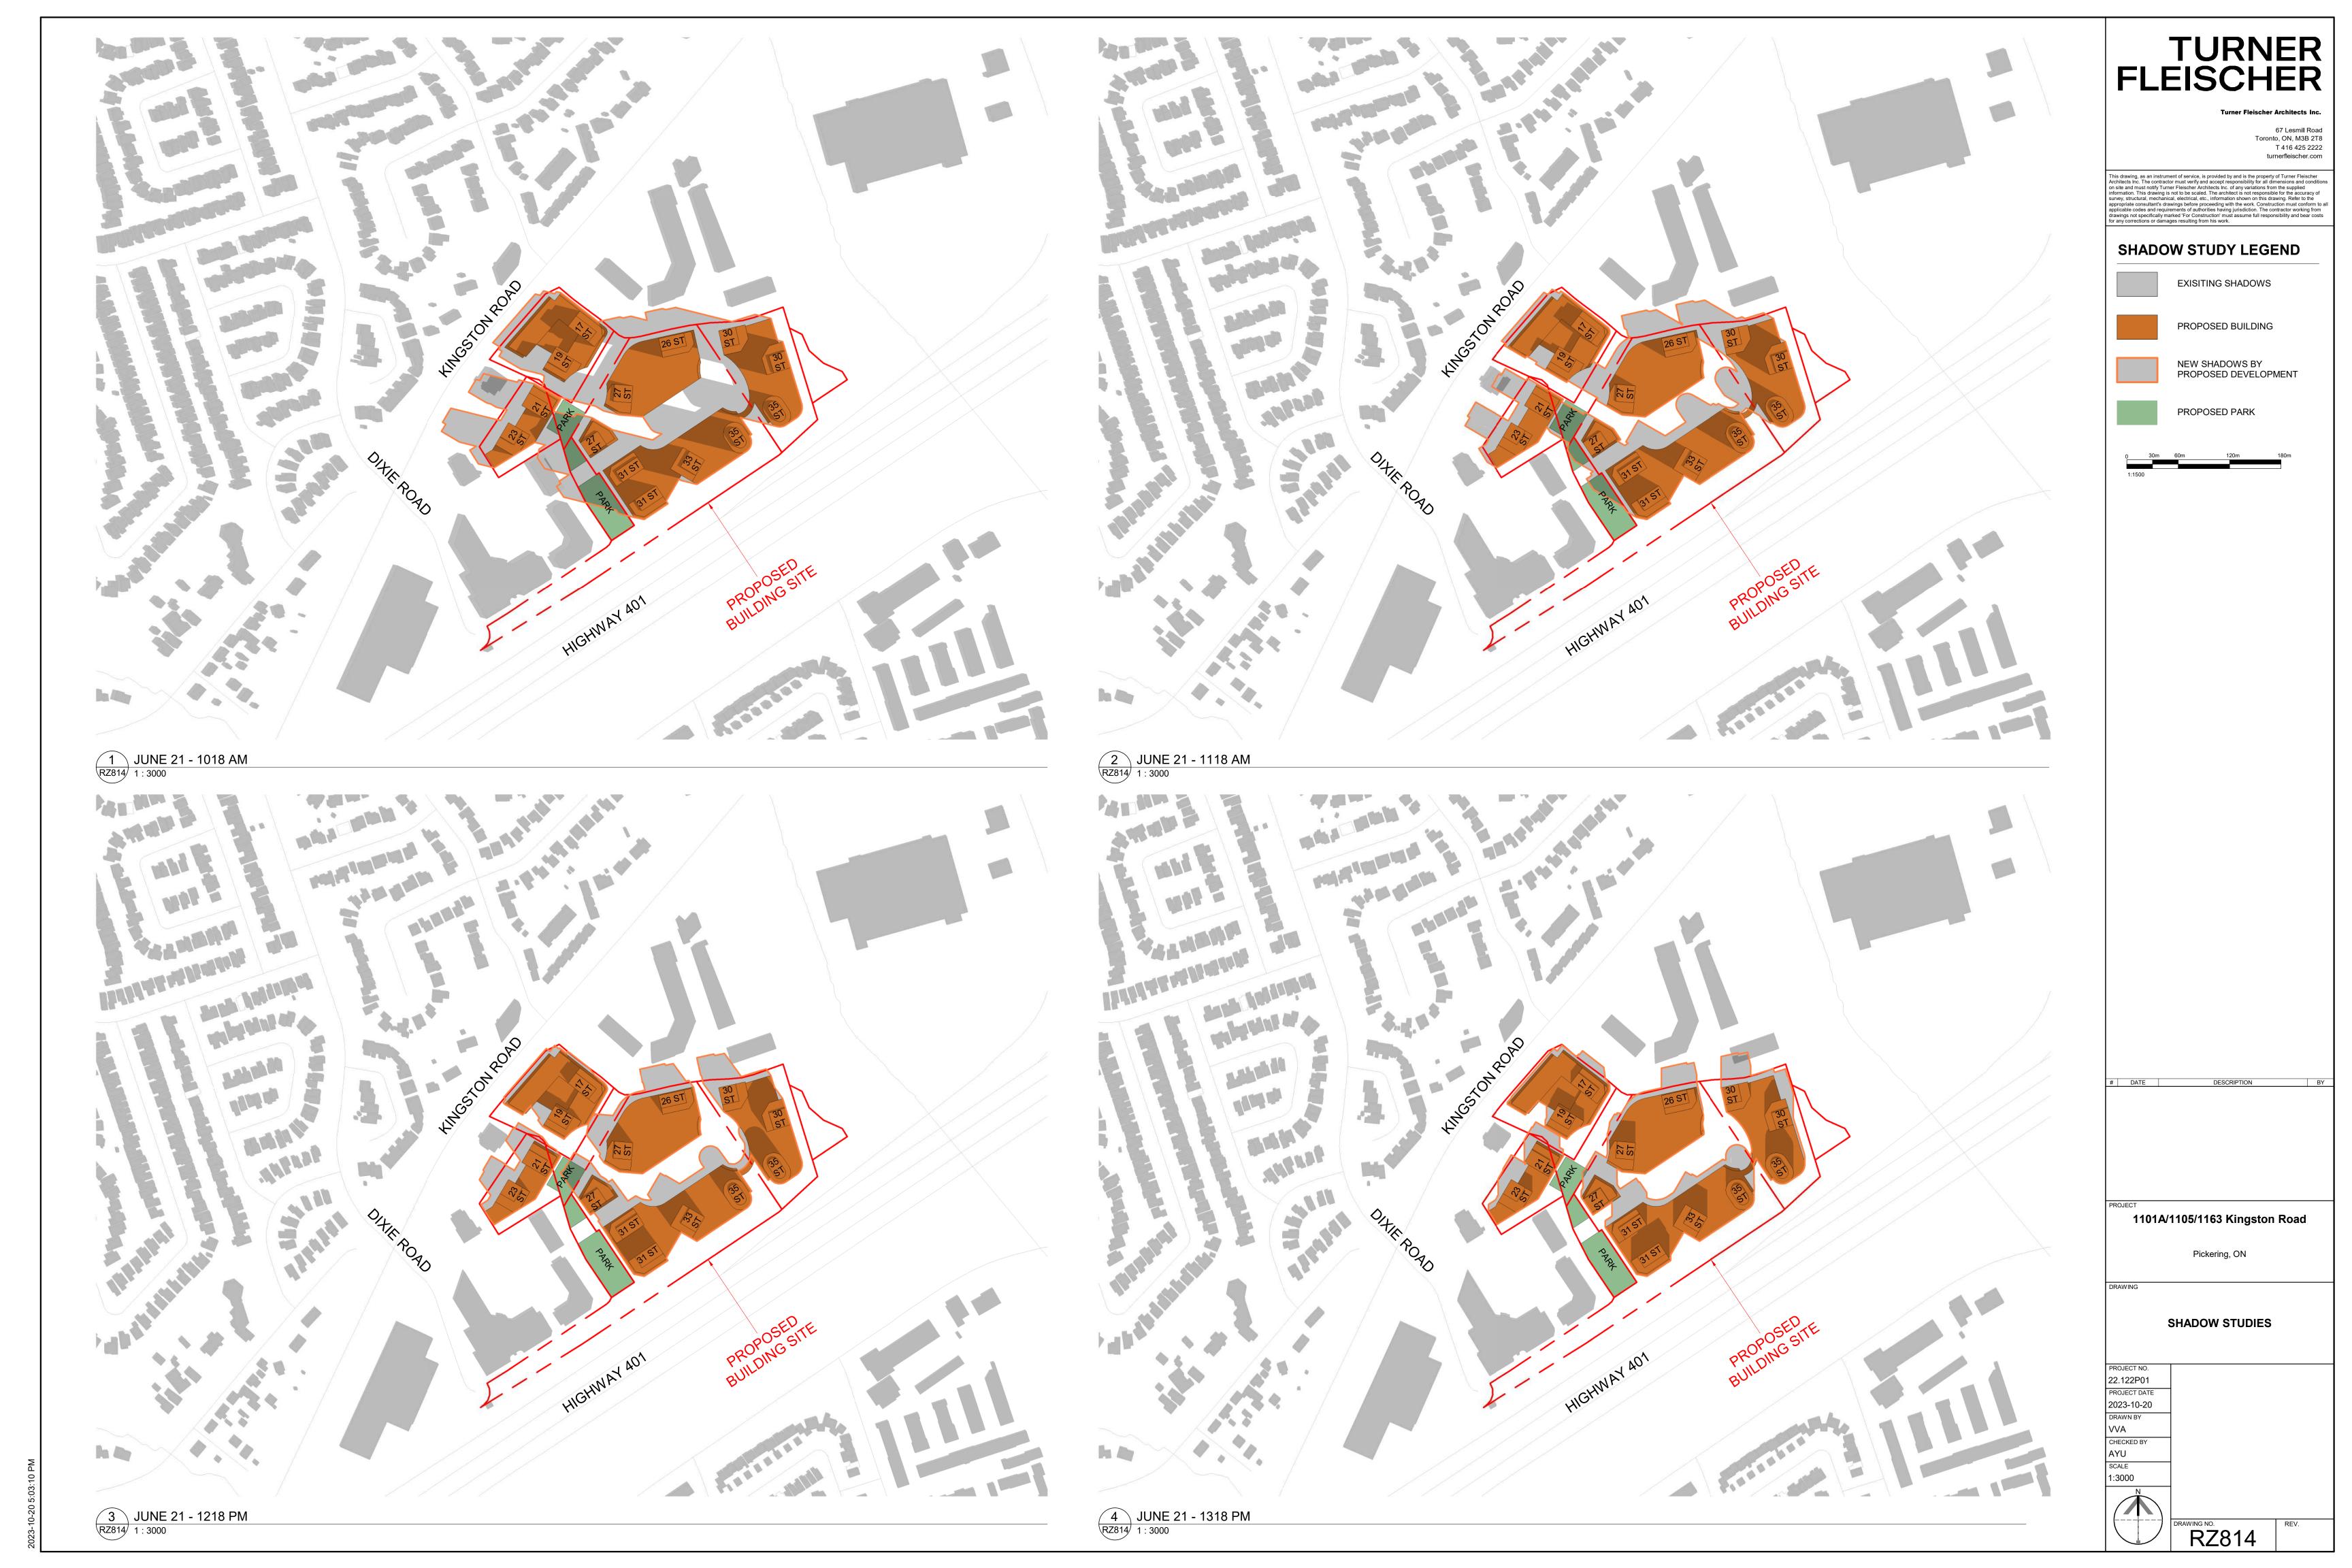

## SHADOW STUDY LEGEND

EXISITING SHADOWS

PROPOSED BUILDING

NEW SHADOWS BY PROPOSED DEVELOPMENT

PROPOSED PARK