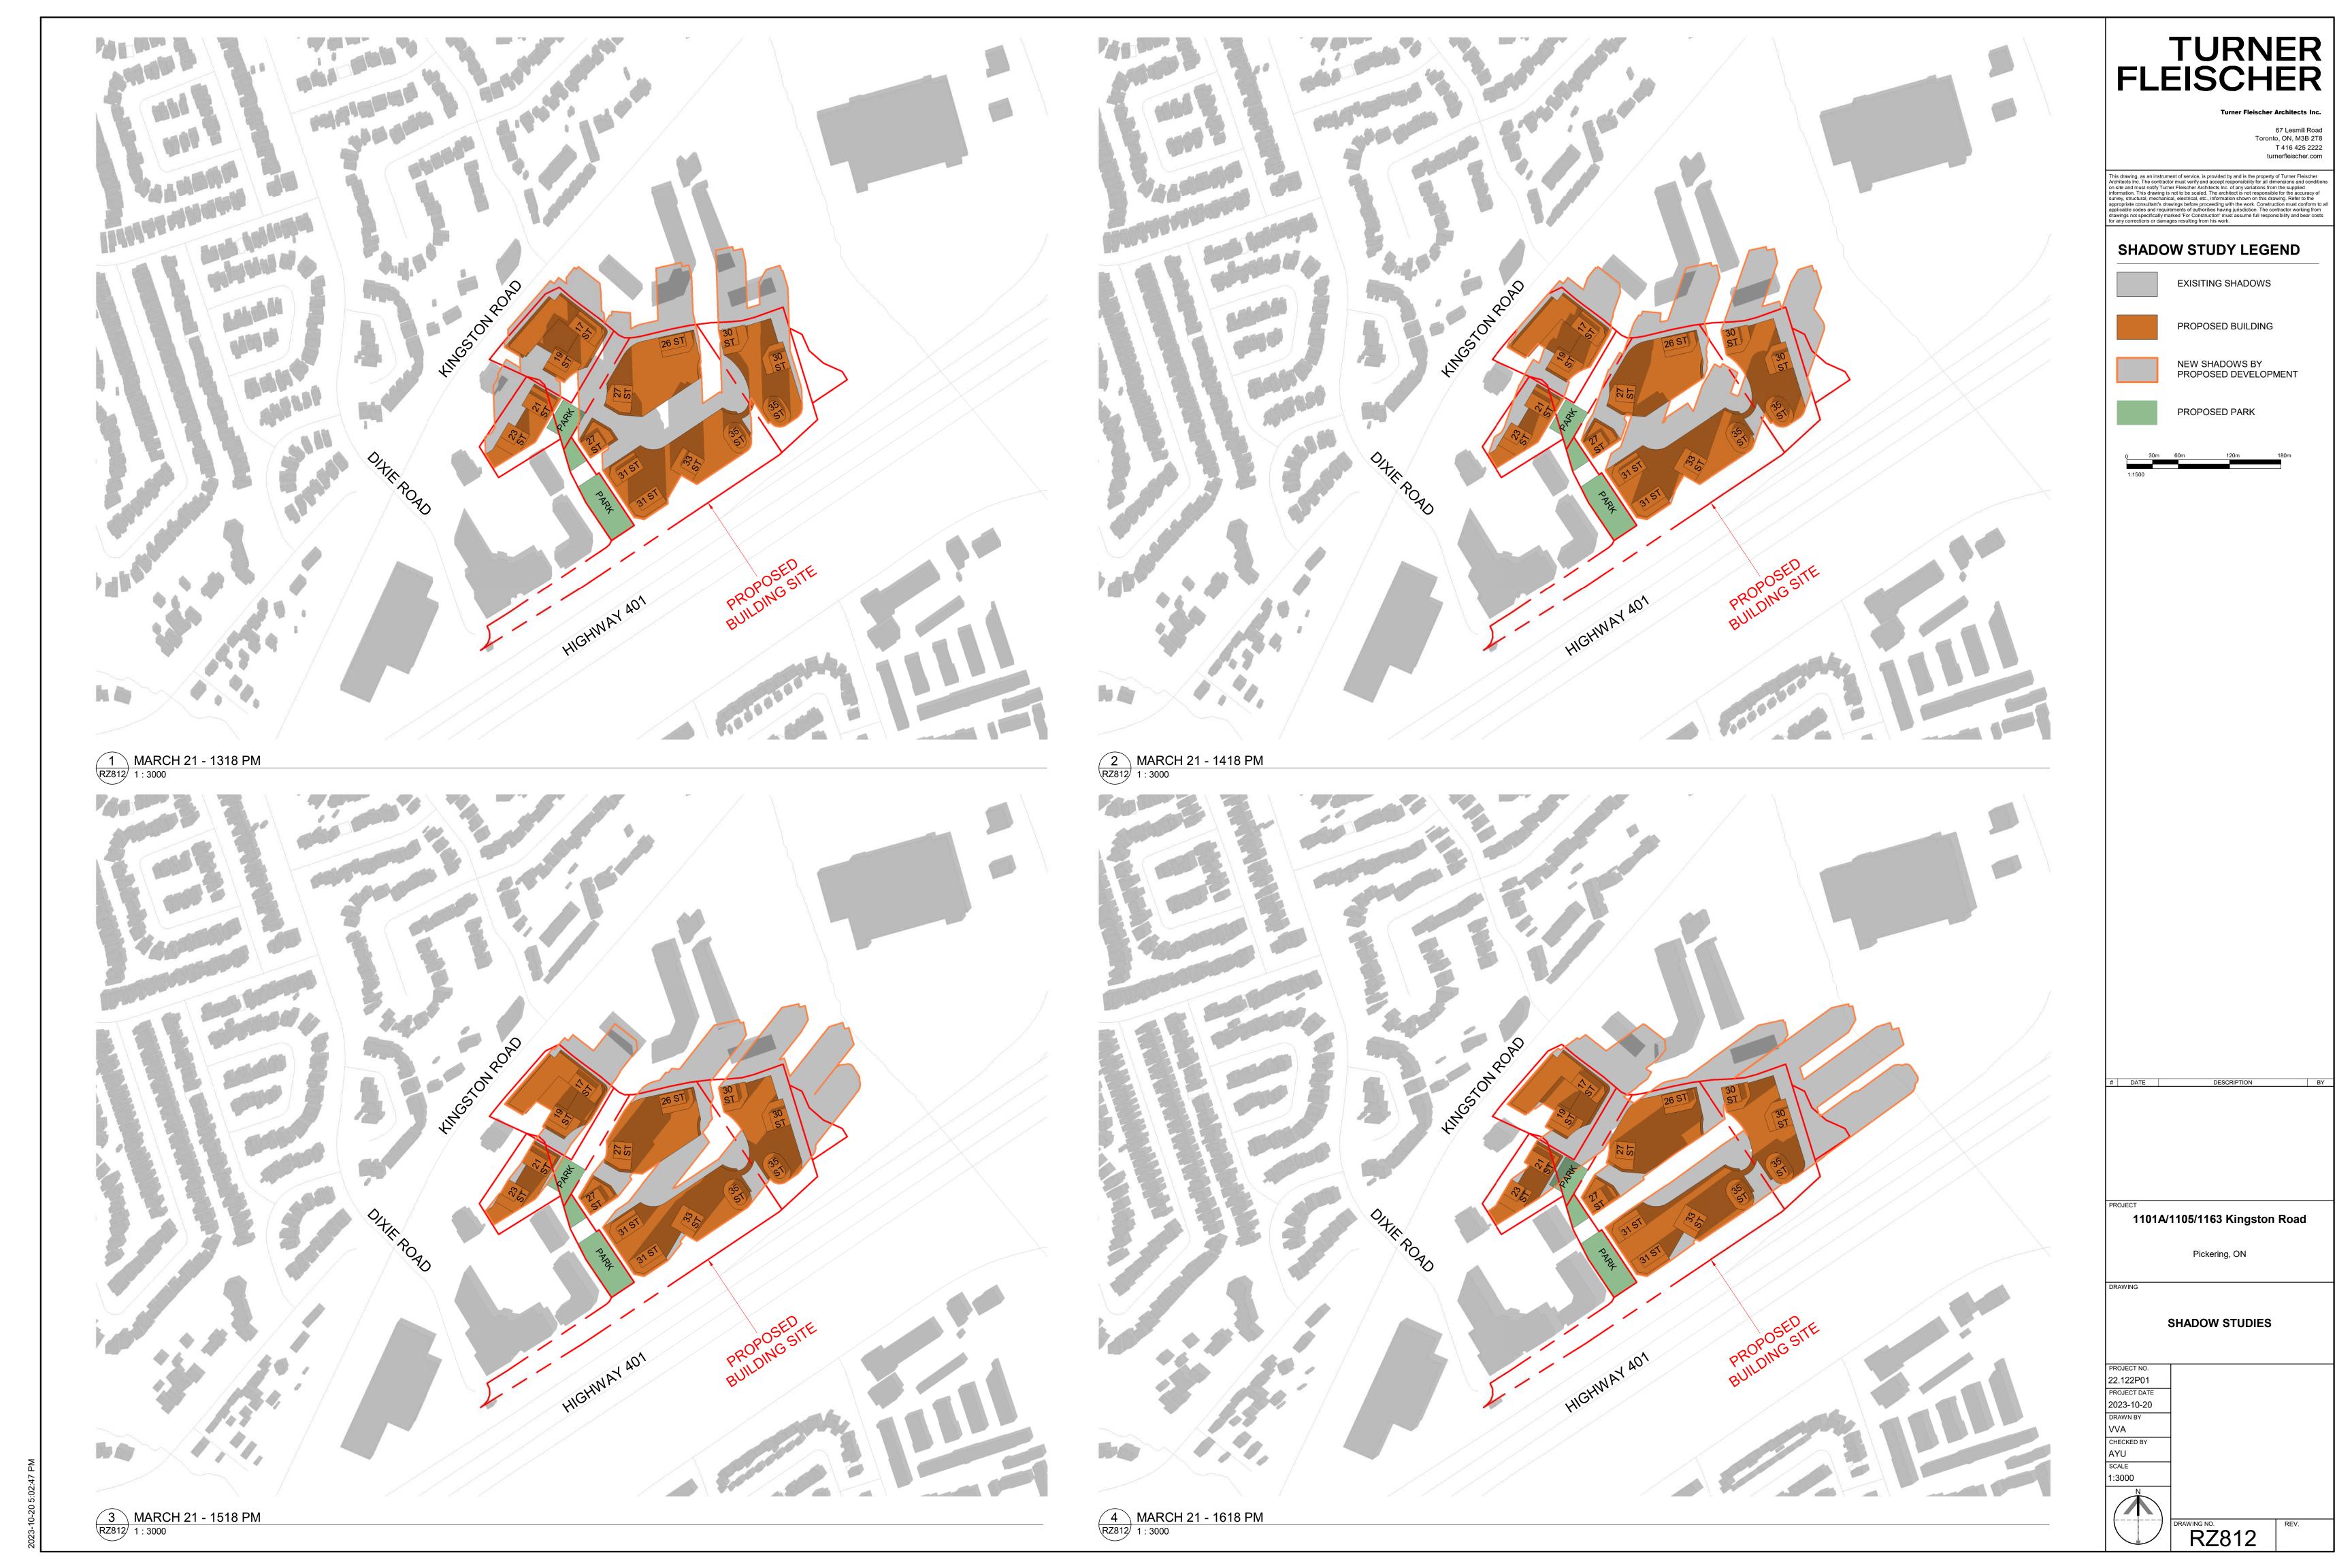

## SHADOW STUDY LEGEND

EXISITING SHADOWS

PROPOSED BUILDING

NEW SHADOWS BY PROPOSED DEVELOPMENT

PROPOSED PARK