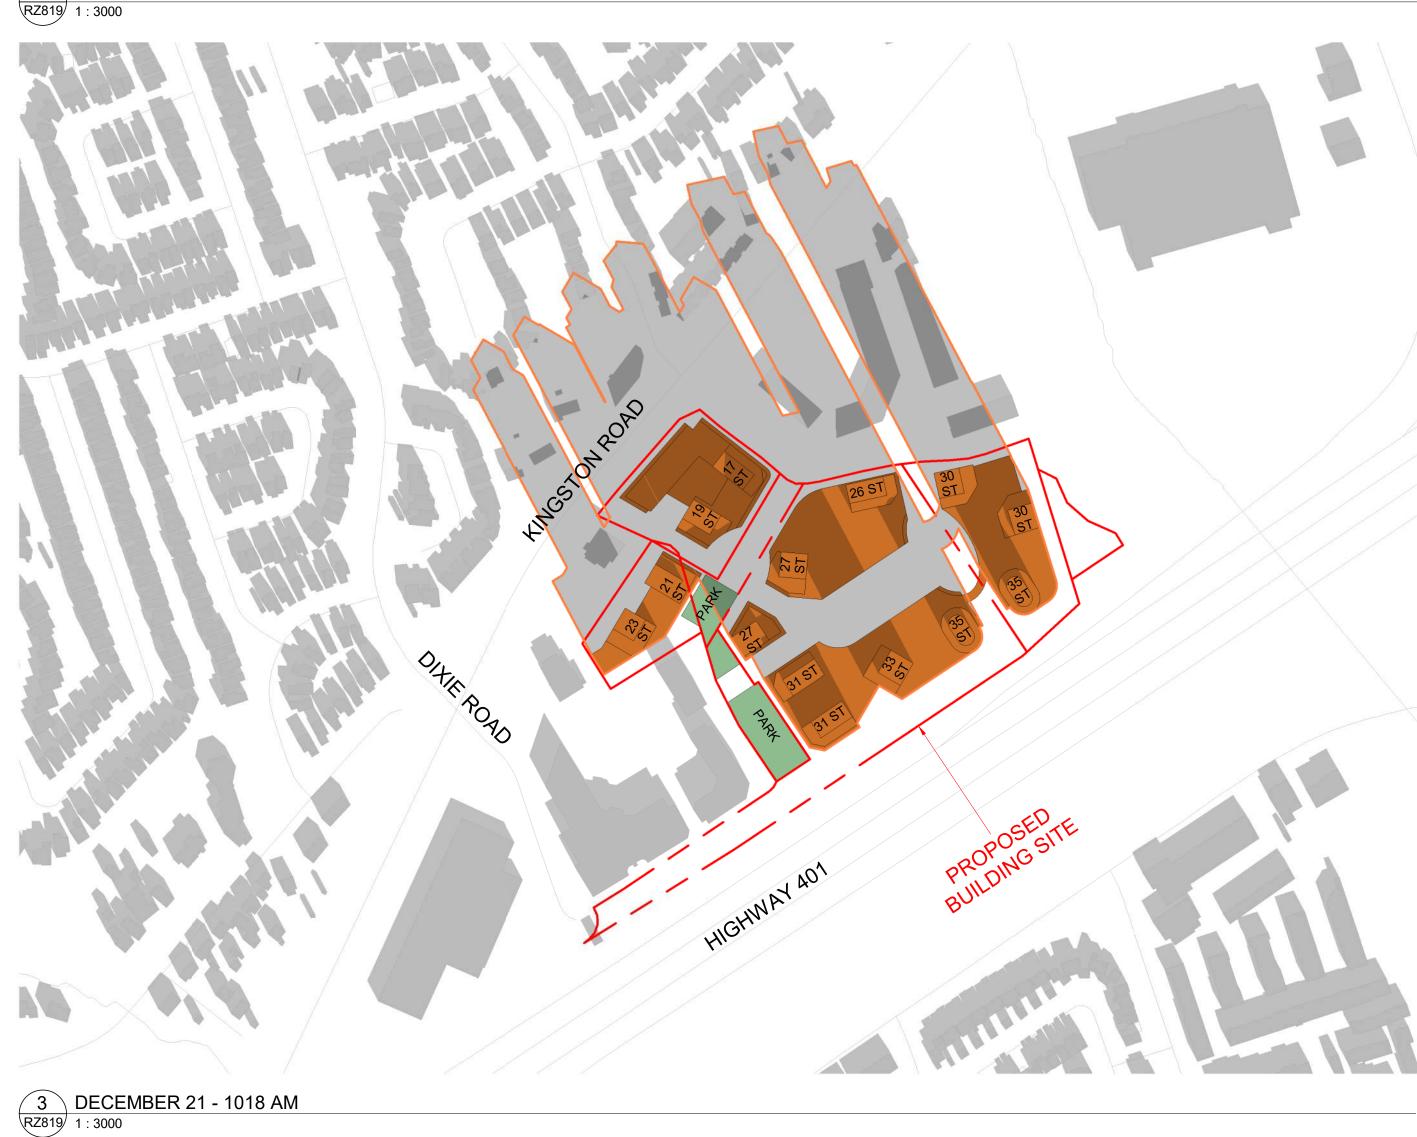

## SHADOW STUDY LEGEND

EXISITING SHADOWS

PROPOSED BUILDING

NEW SHADOWS BY PROPOSED DEVELOPMENT

PROPOSED PARK

# DATE

1101A/1105/1163 Kingston Road

Pickering, ON

**SHADOW STUDIES** 

22.122P01
PROJECT DATE 2023-10-20 DRAWN BY CHECKED BY

RZ821

3 DECEMBER 21 - 1818 PM RZ821 1:3000

4 DECEMBER 21 - 1918 PM RZ821 1:3000