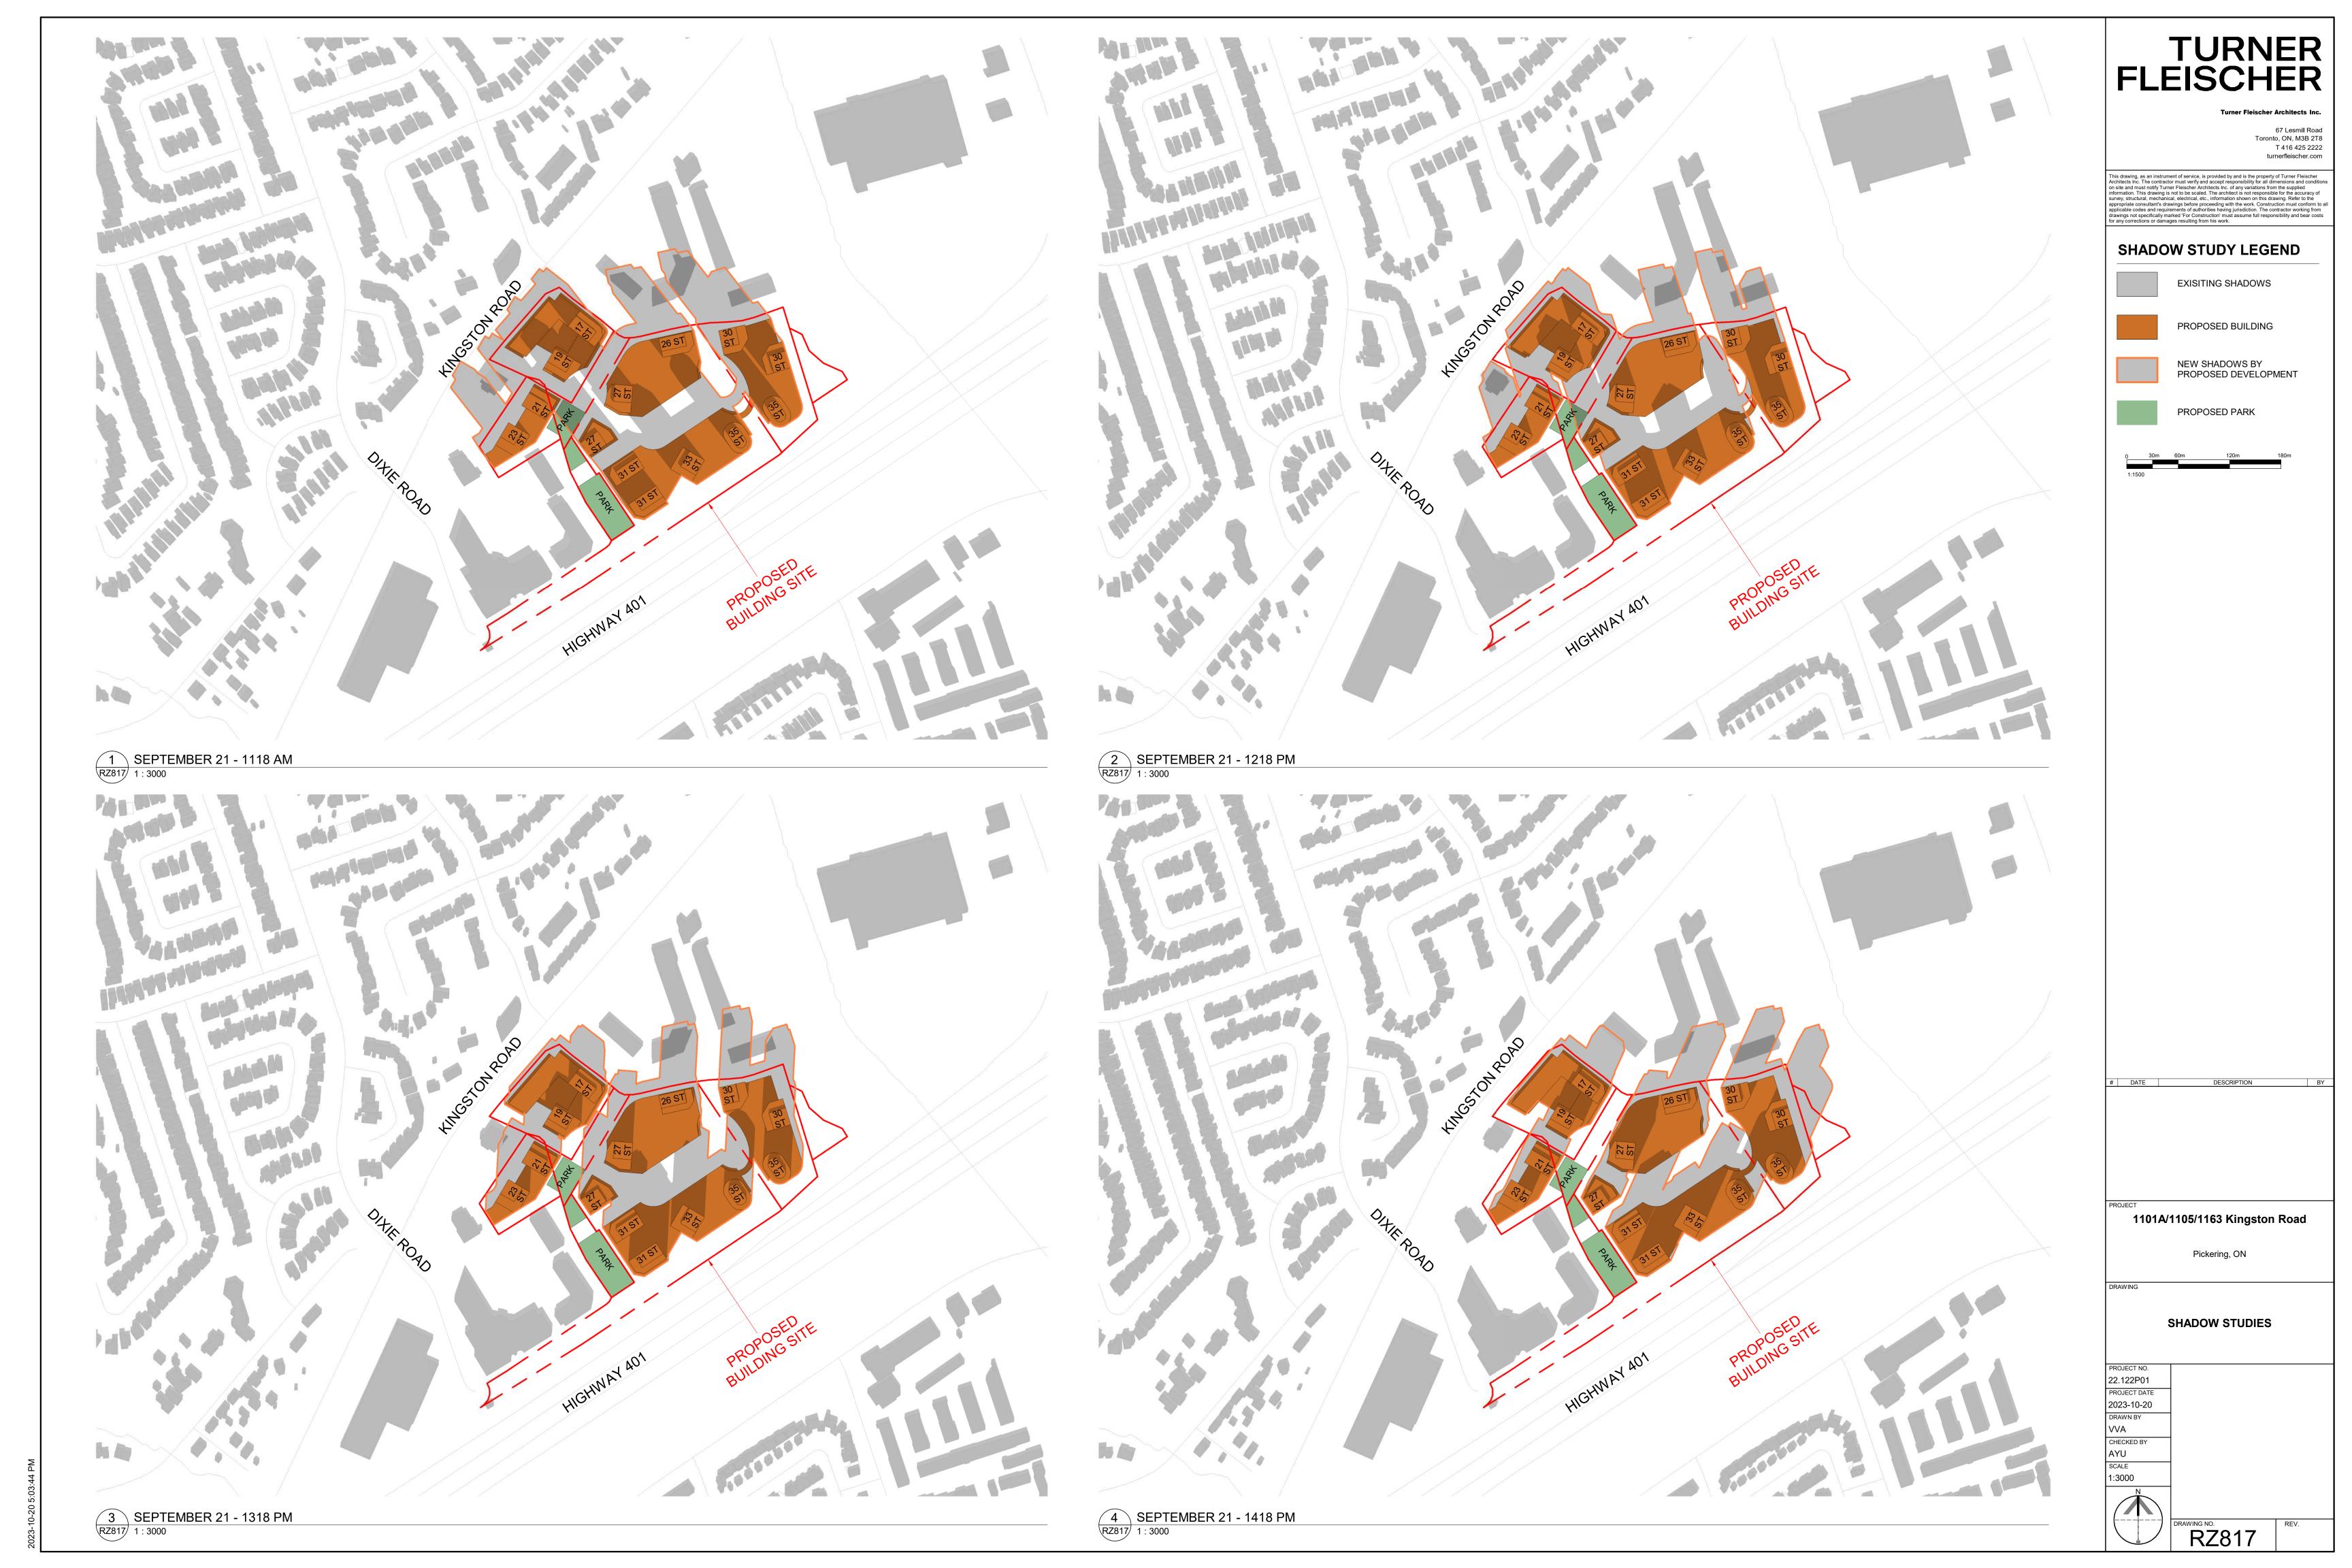

## SHADOW STUDY LEGEND

EXISITING SHADOWS

PROPOSED BUILDING

NEW SHADOWS BY PROPOSED DEVELOPMENT

PROPOSED PARK