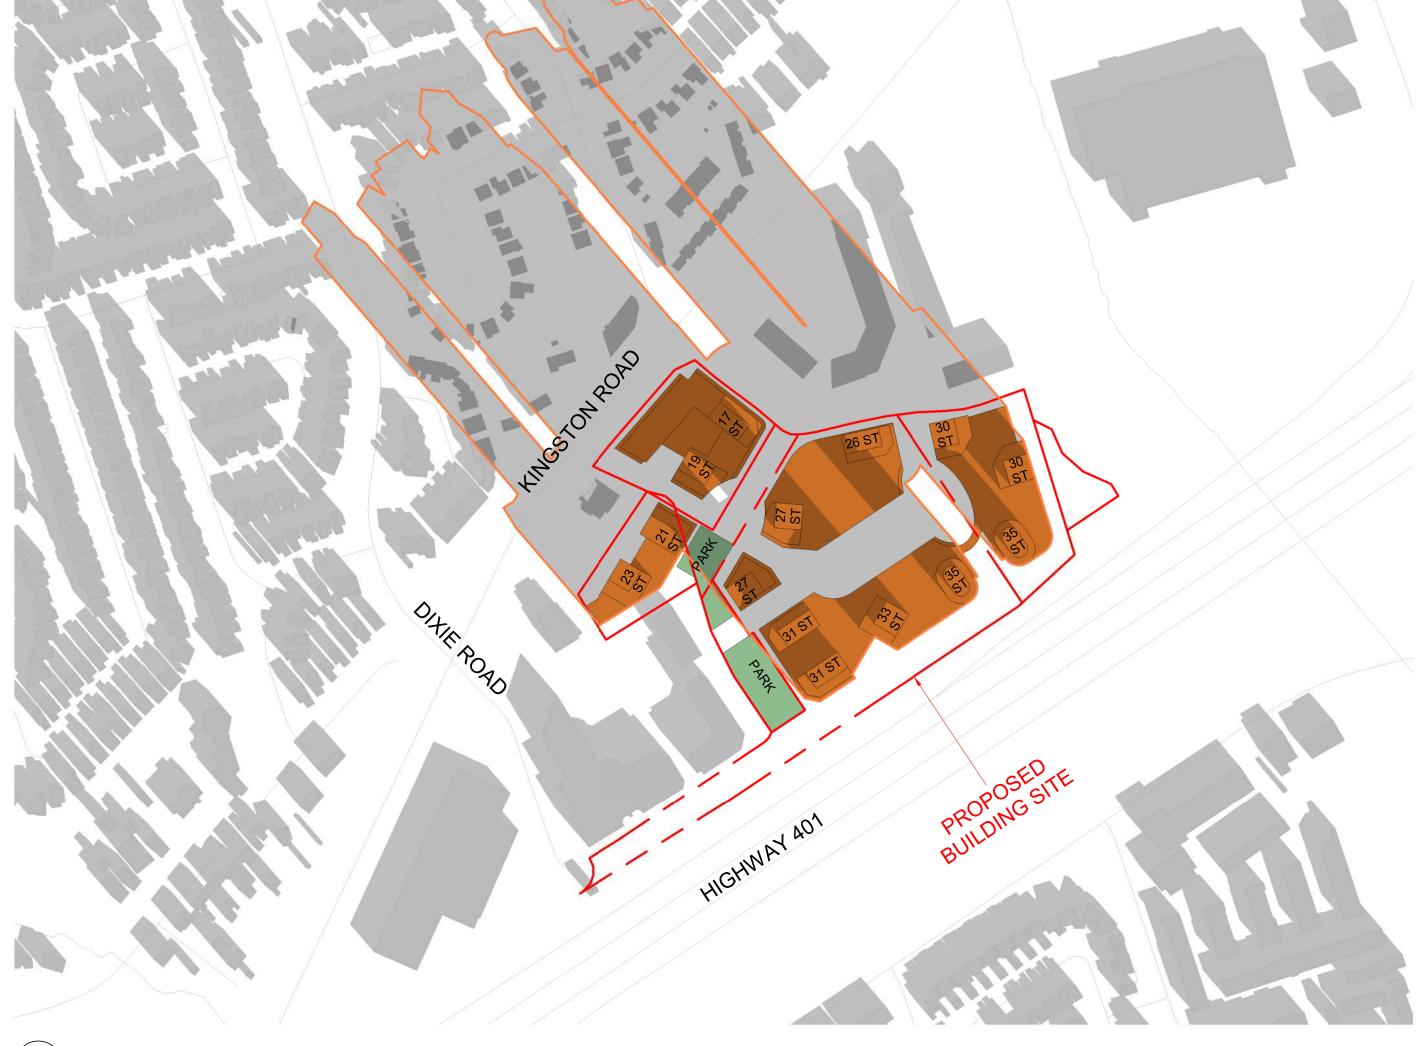

## SHADOW STUDY LEGEND

EXISITING SHADOWS

PROPOSED BUILDING

NEW SHADOWS BY PROPOSED DEVELOPMENT

PROPOSED PARK

# DATE

1101A/1105/1163 Kingston Road

Pickering, ON

**SHADOW STUDIES** 

22.122P01
PROJECT DATE 2023-10-20 DRAWN BY CHECKED BY

RZ821

3 DECEMBER 21 - 1818 PM RZ821 1:3000

4 DECEMBER 21 - 1918 PM RZ821 1:3000