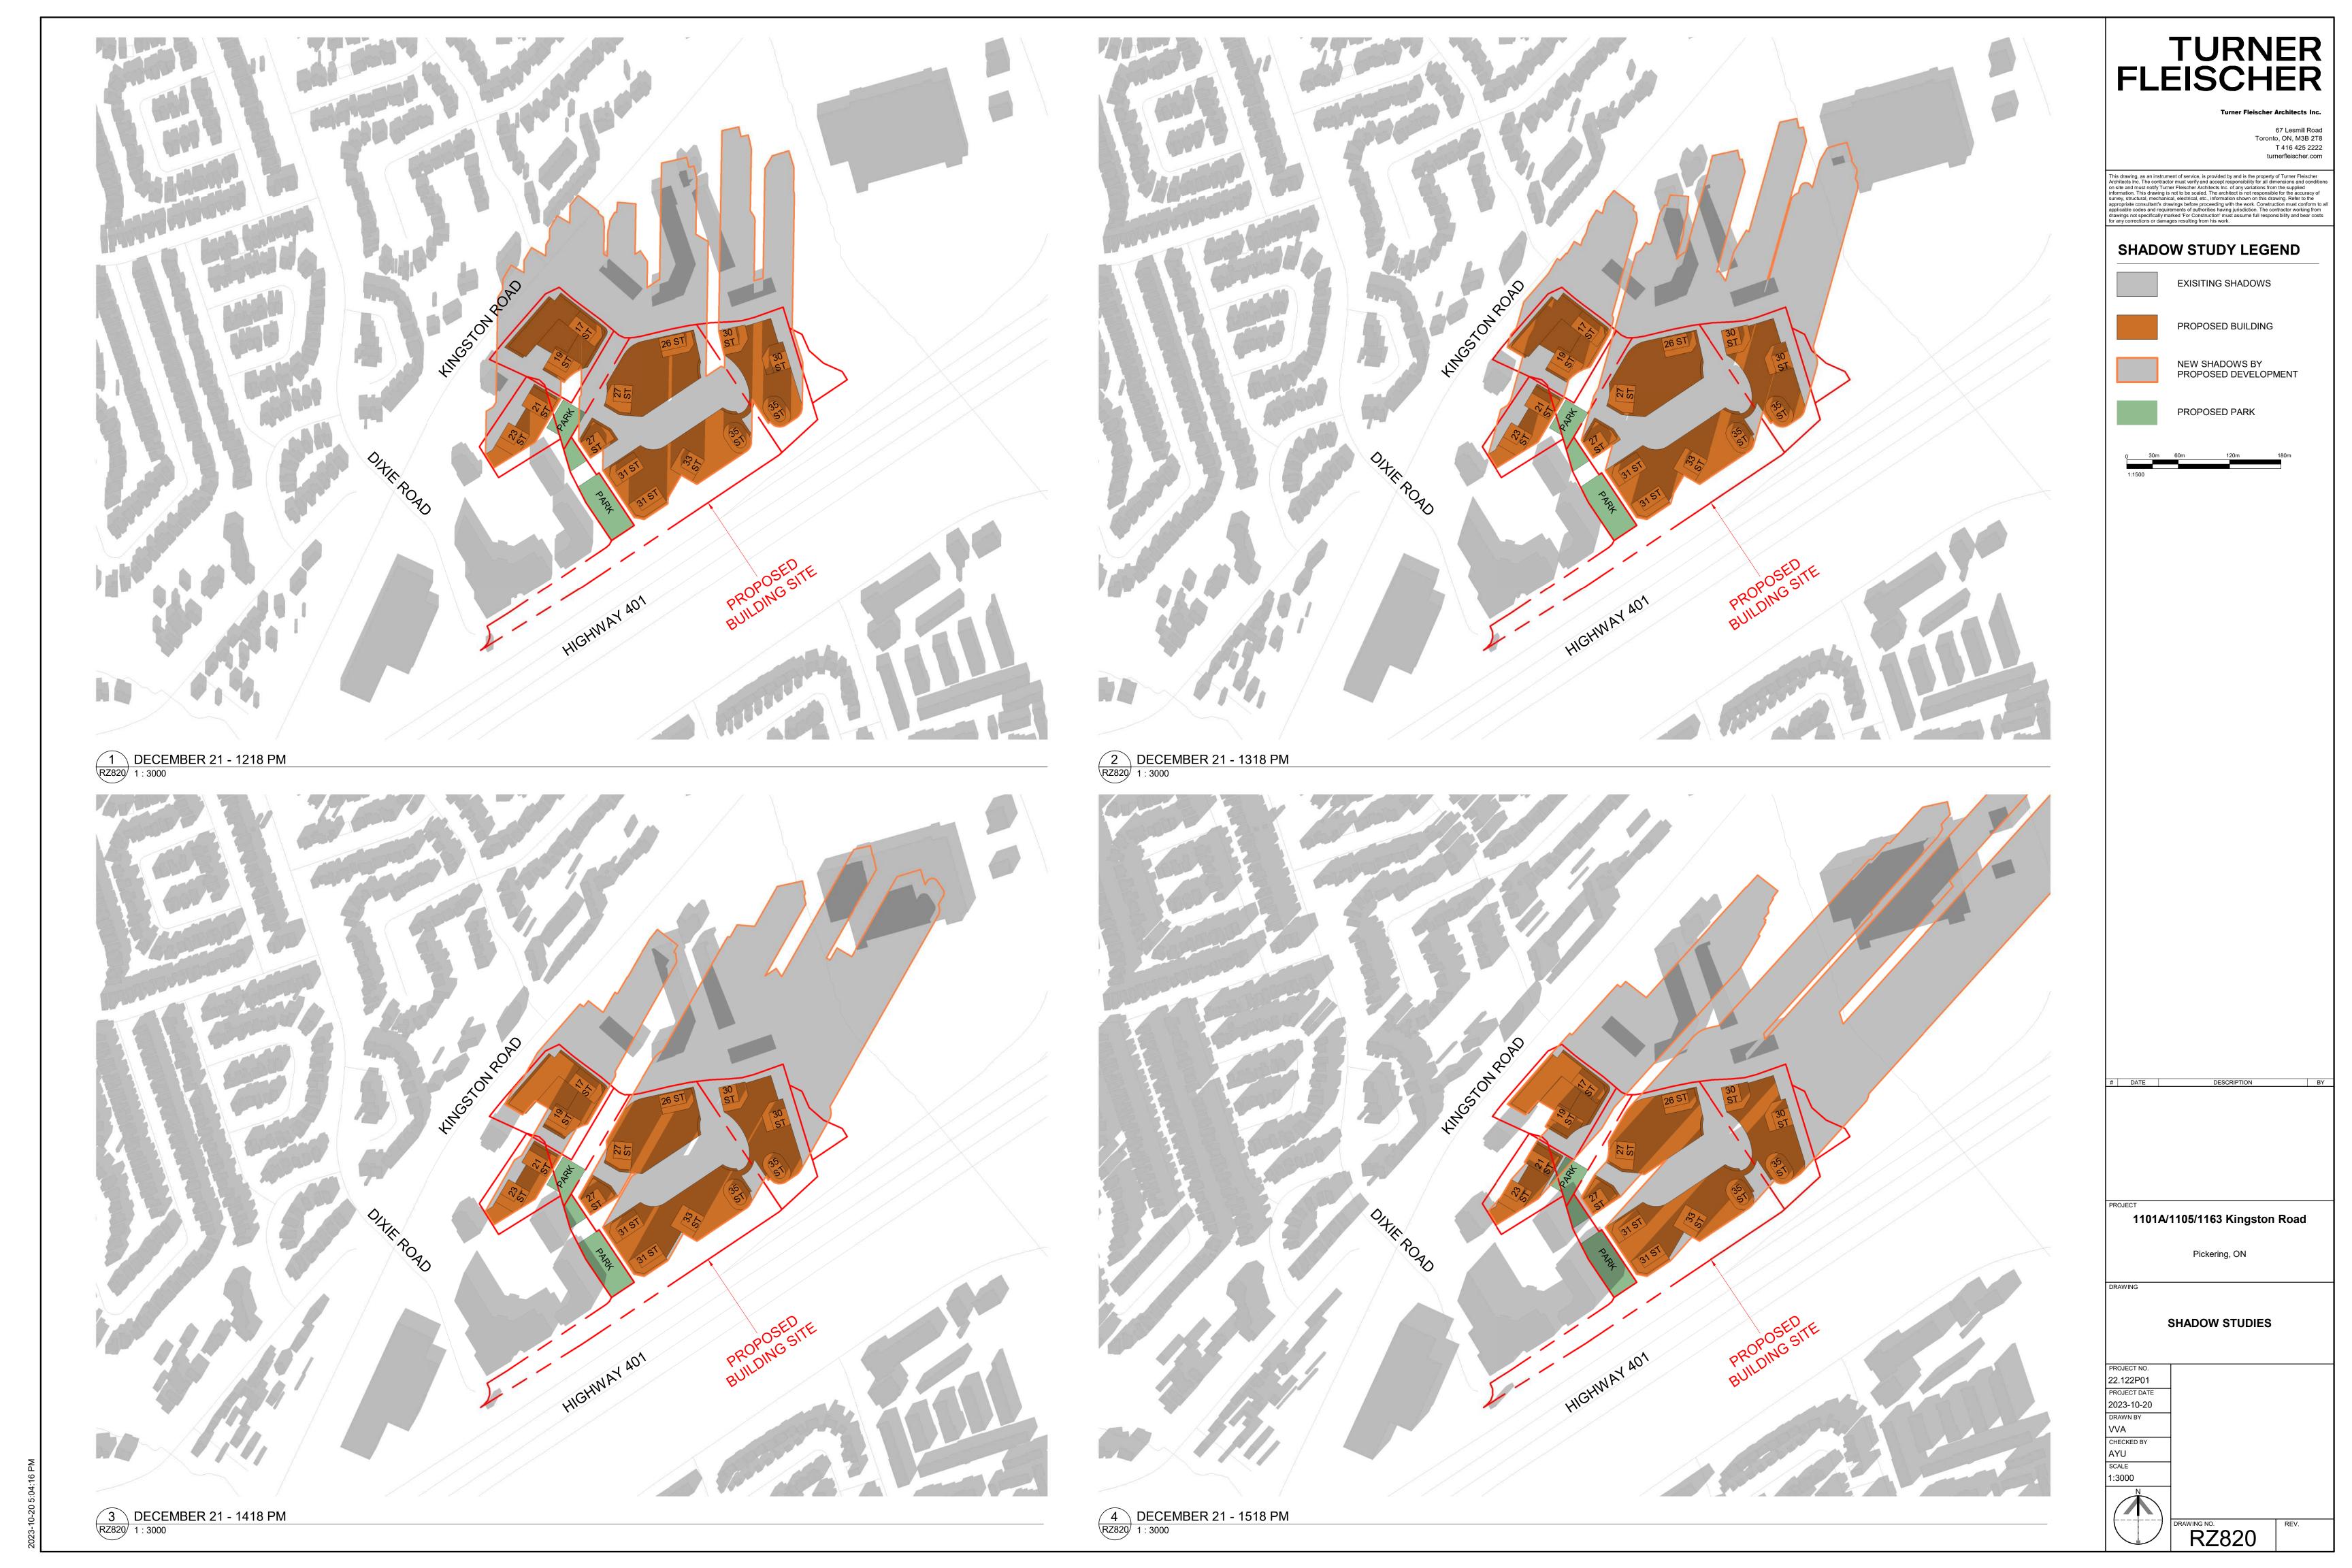

## SHADOW STUDY LEGEND

EXISITING SHADOWS

PROPOSED BUILDING

NEW SHADOWS BY PROPOSED DEVELOPMENT

PROPOSED PARK

# DATE

1101A/1105/1163 Kingston Road

Pickering, ON

SHADOW STUDIES

22.122P01 PROJECT DATE 2023-10-20 DRAWN BY

RZ819

2 DECEMBER 21 - 1718 PM RZ821 1:3000

TURNER FLEISCHER