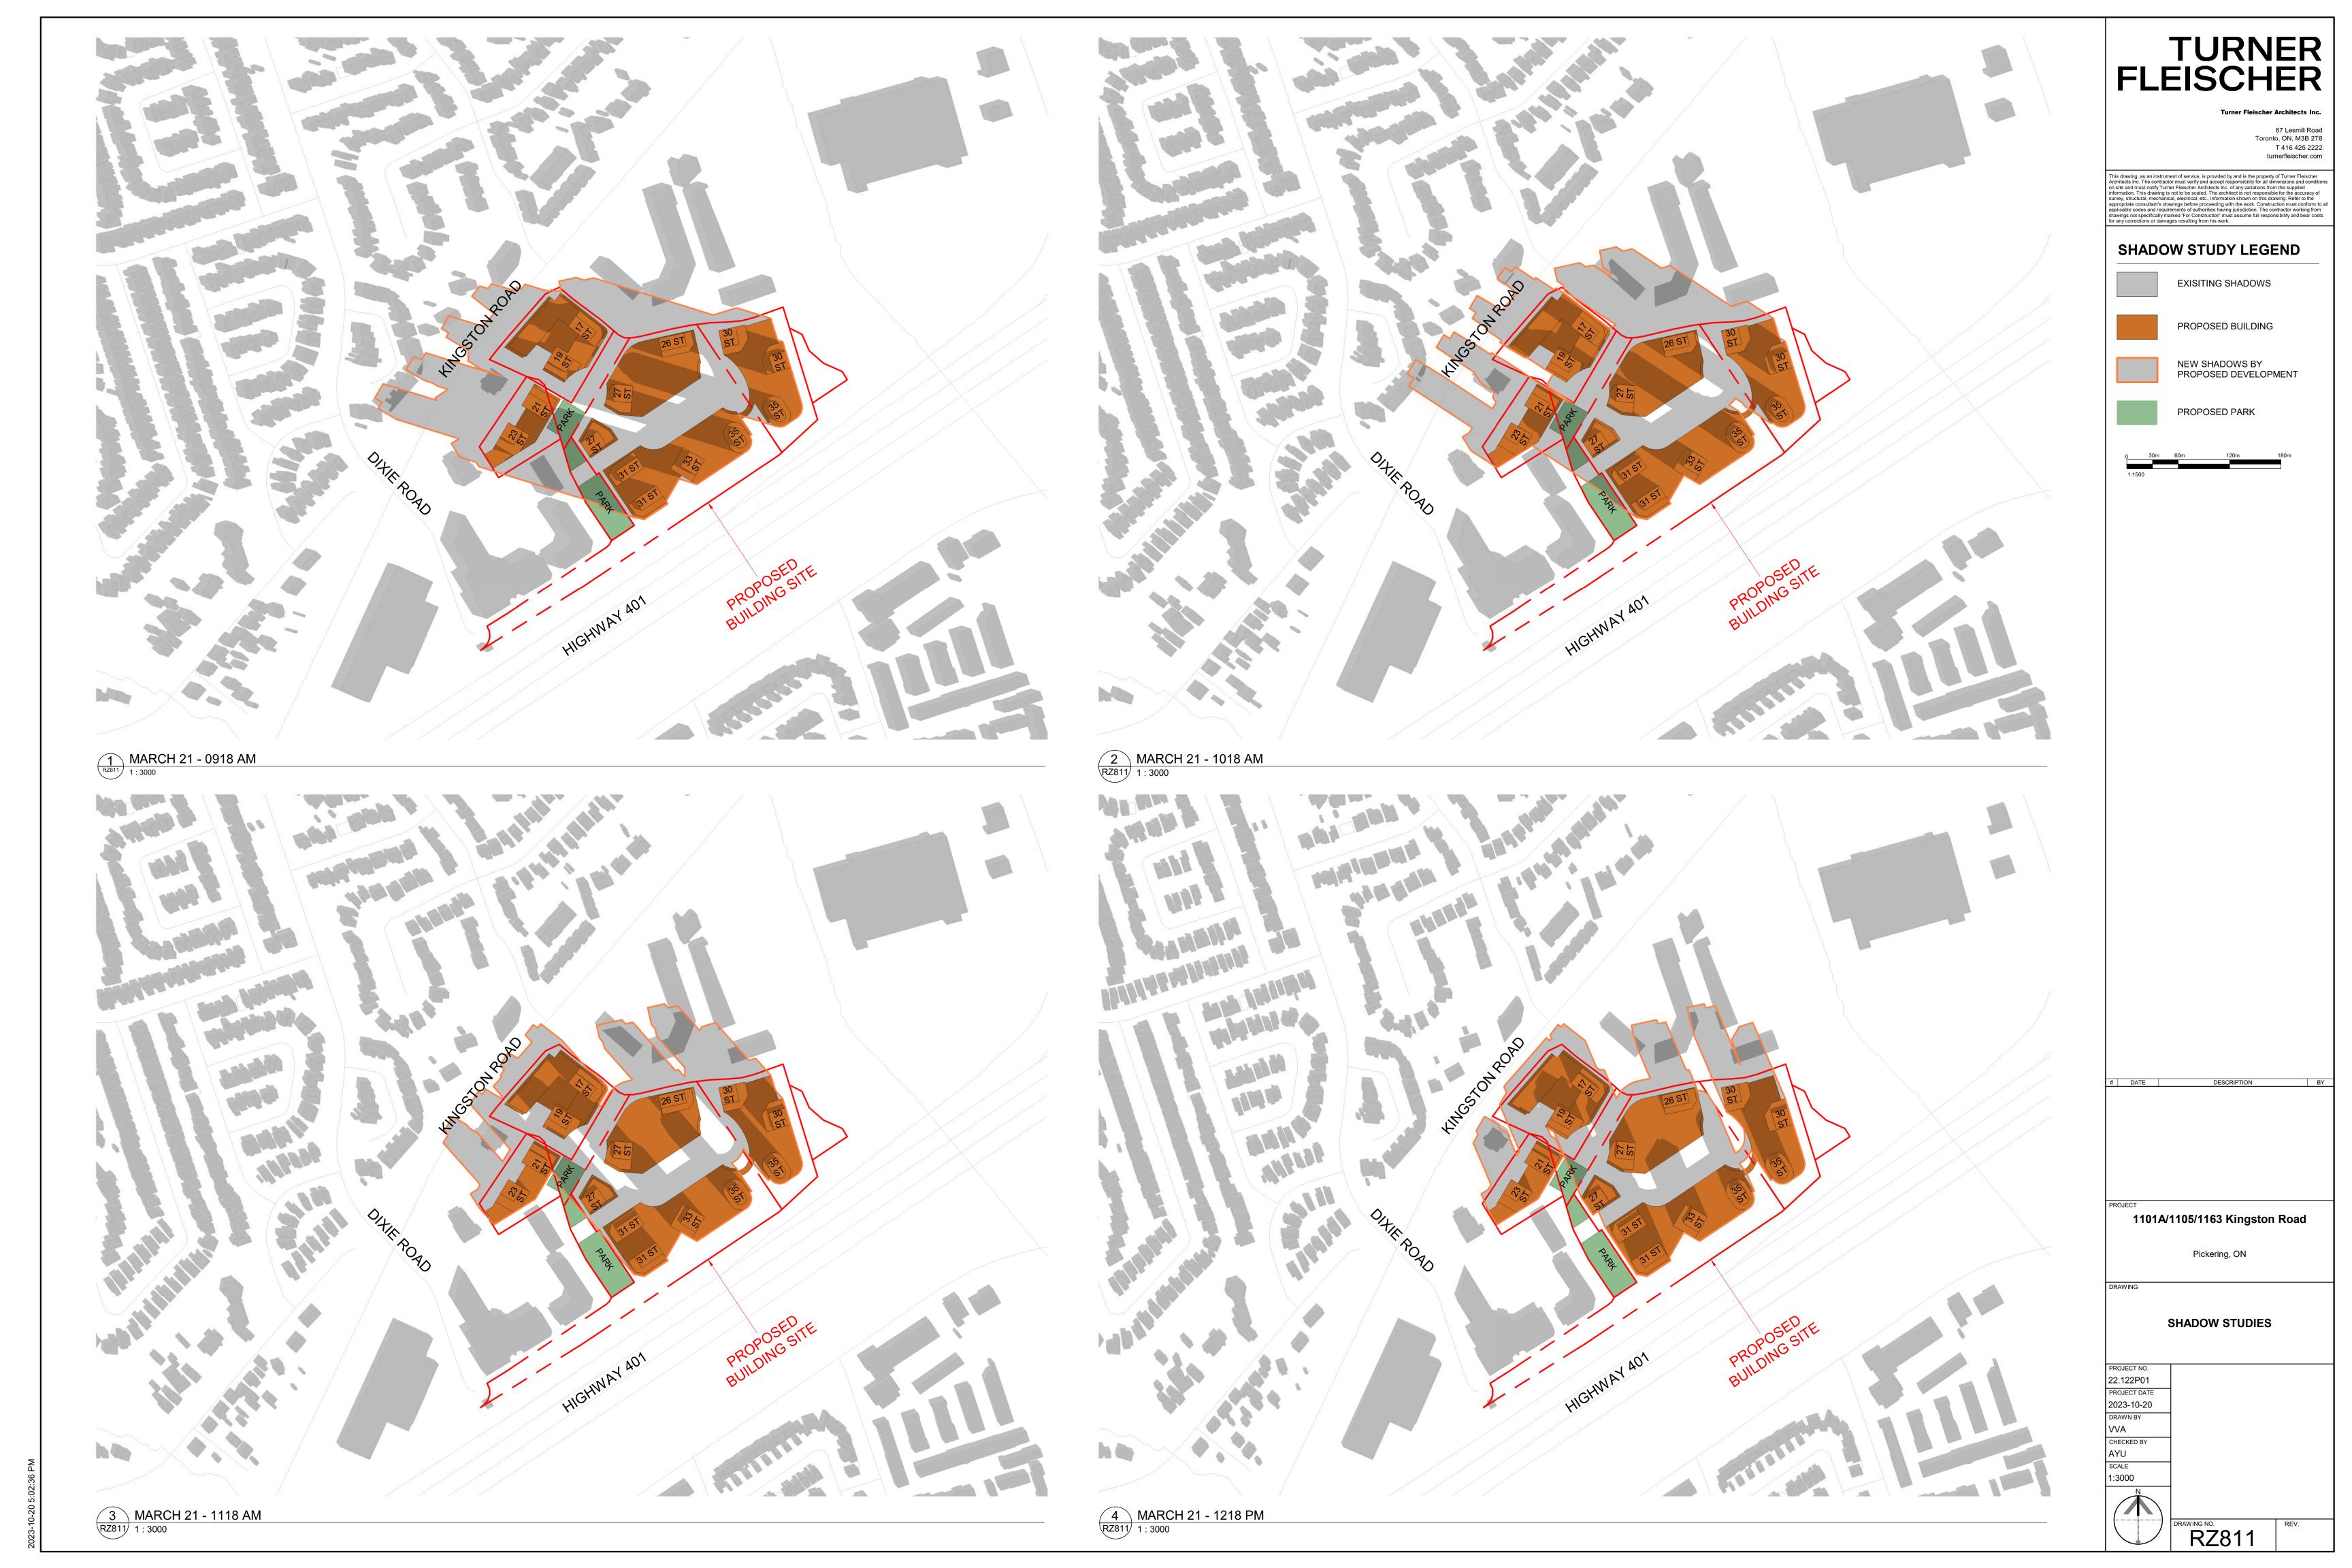

## SHADOW STUDY LEGEND

EXISITING SHADOWS

PROPOSED BUILDING

NEW SHADOWS BY PROPOSED DEVELOPMENT

PROPOSED PARK