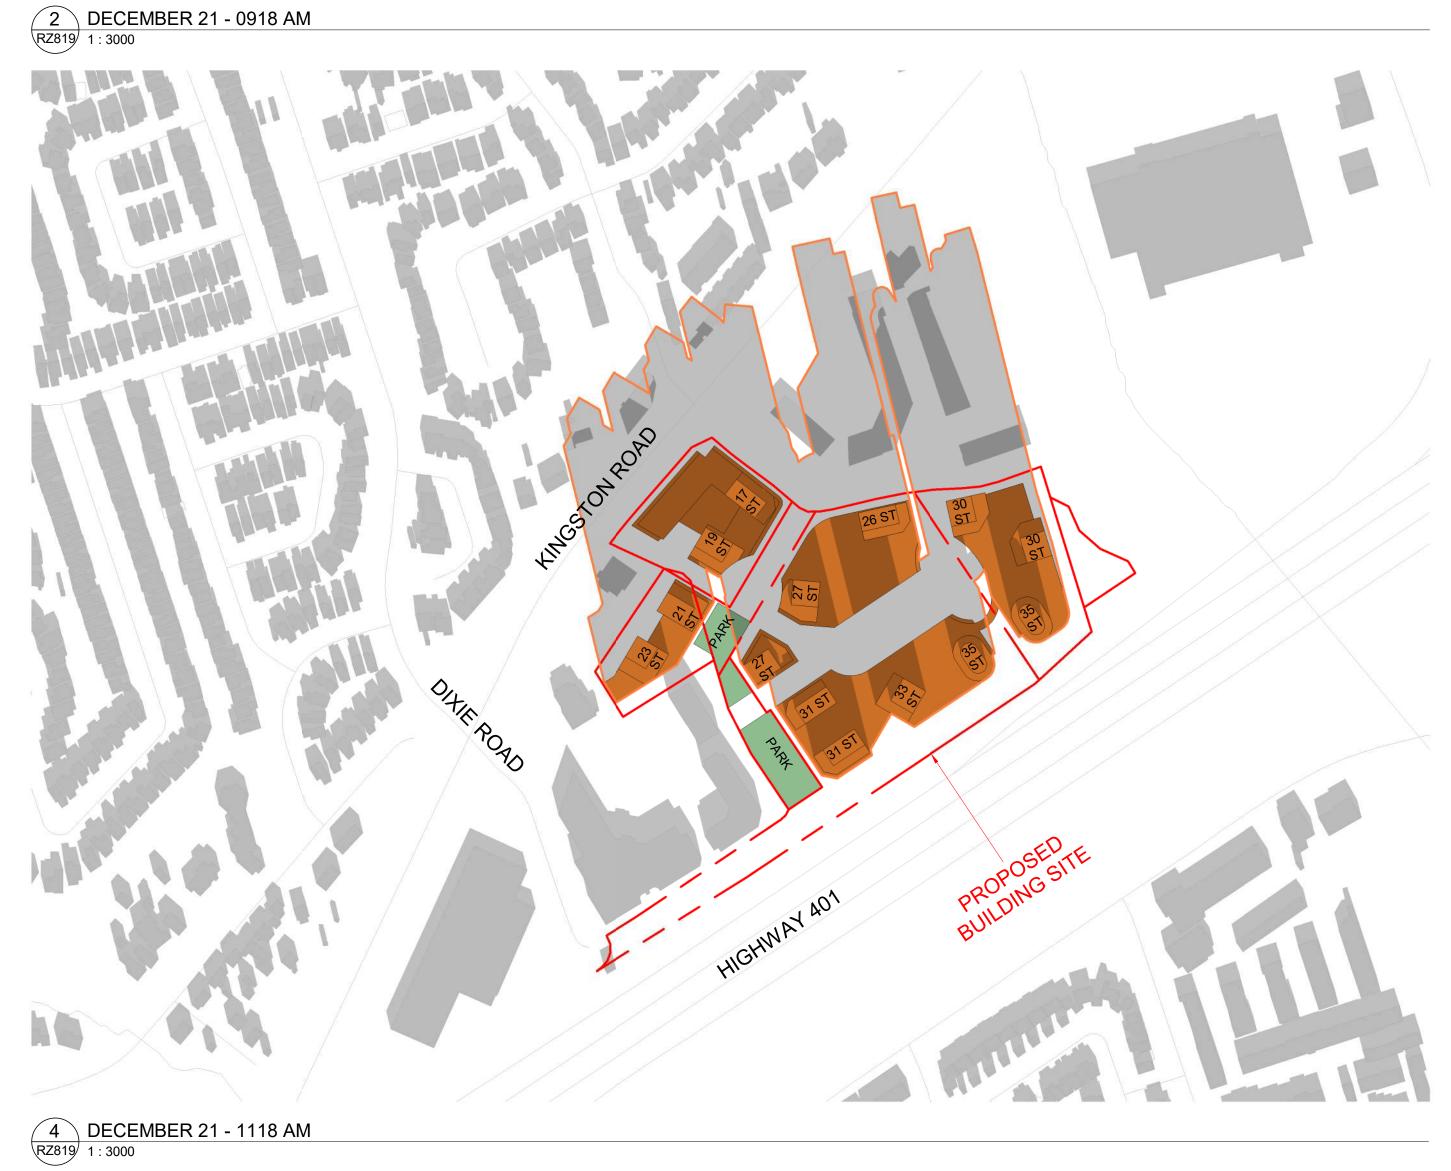

## SHADOW STUDY LEGEND

EXISITING SHADOWS

PROPOSED BUILDING

NEW SHADOWS BY PROPOSED DEVELOPMENT

PROPOSED PARK

# DATE

1101A/1105/1163 Kingston Road

Pickering, ON

SHADOW STUDIES

22.122P01 PROJECT DATE 2023-10-20 DRAWN BY

RZ819

2 DECEMBER 21 - 1718 PM RZ821 1:3000

TURNER FLEISCHER