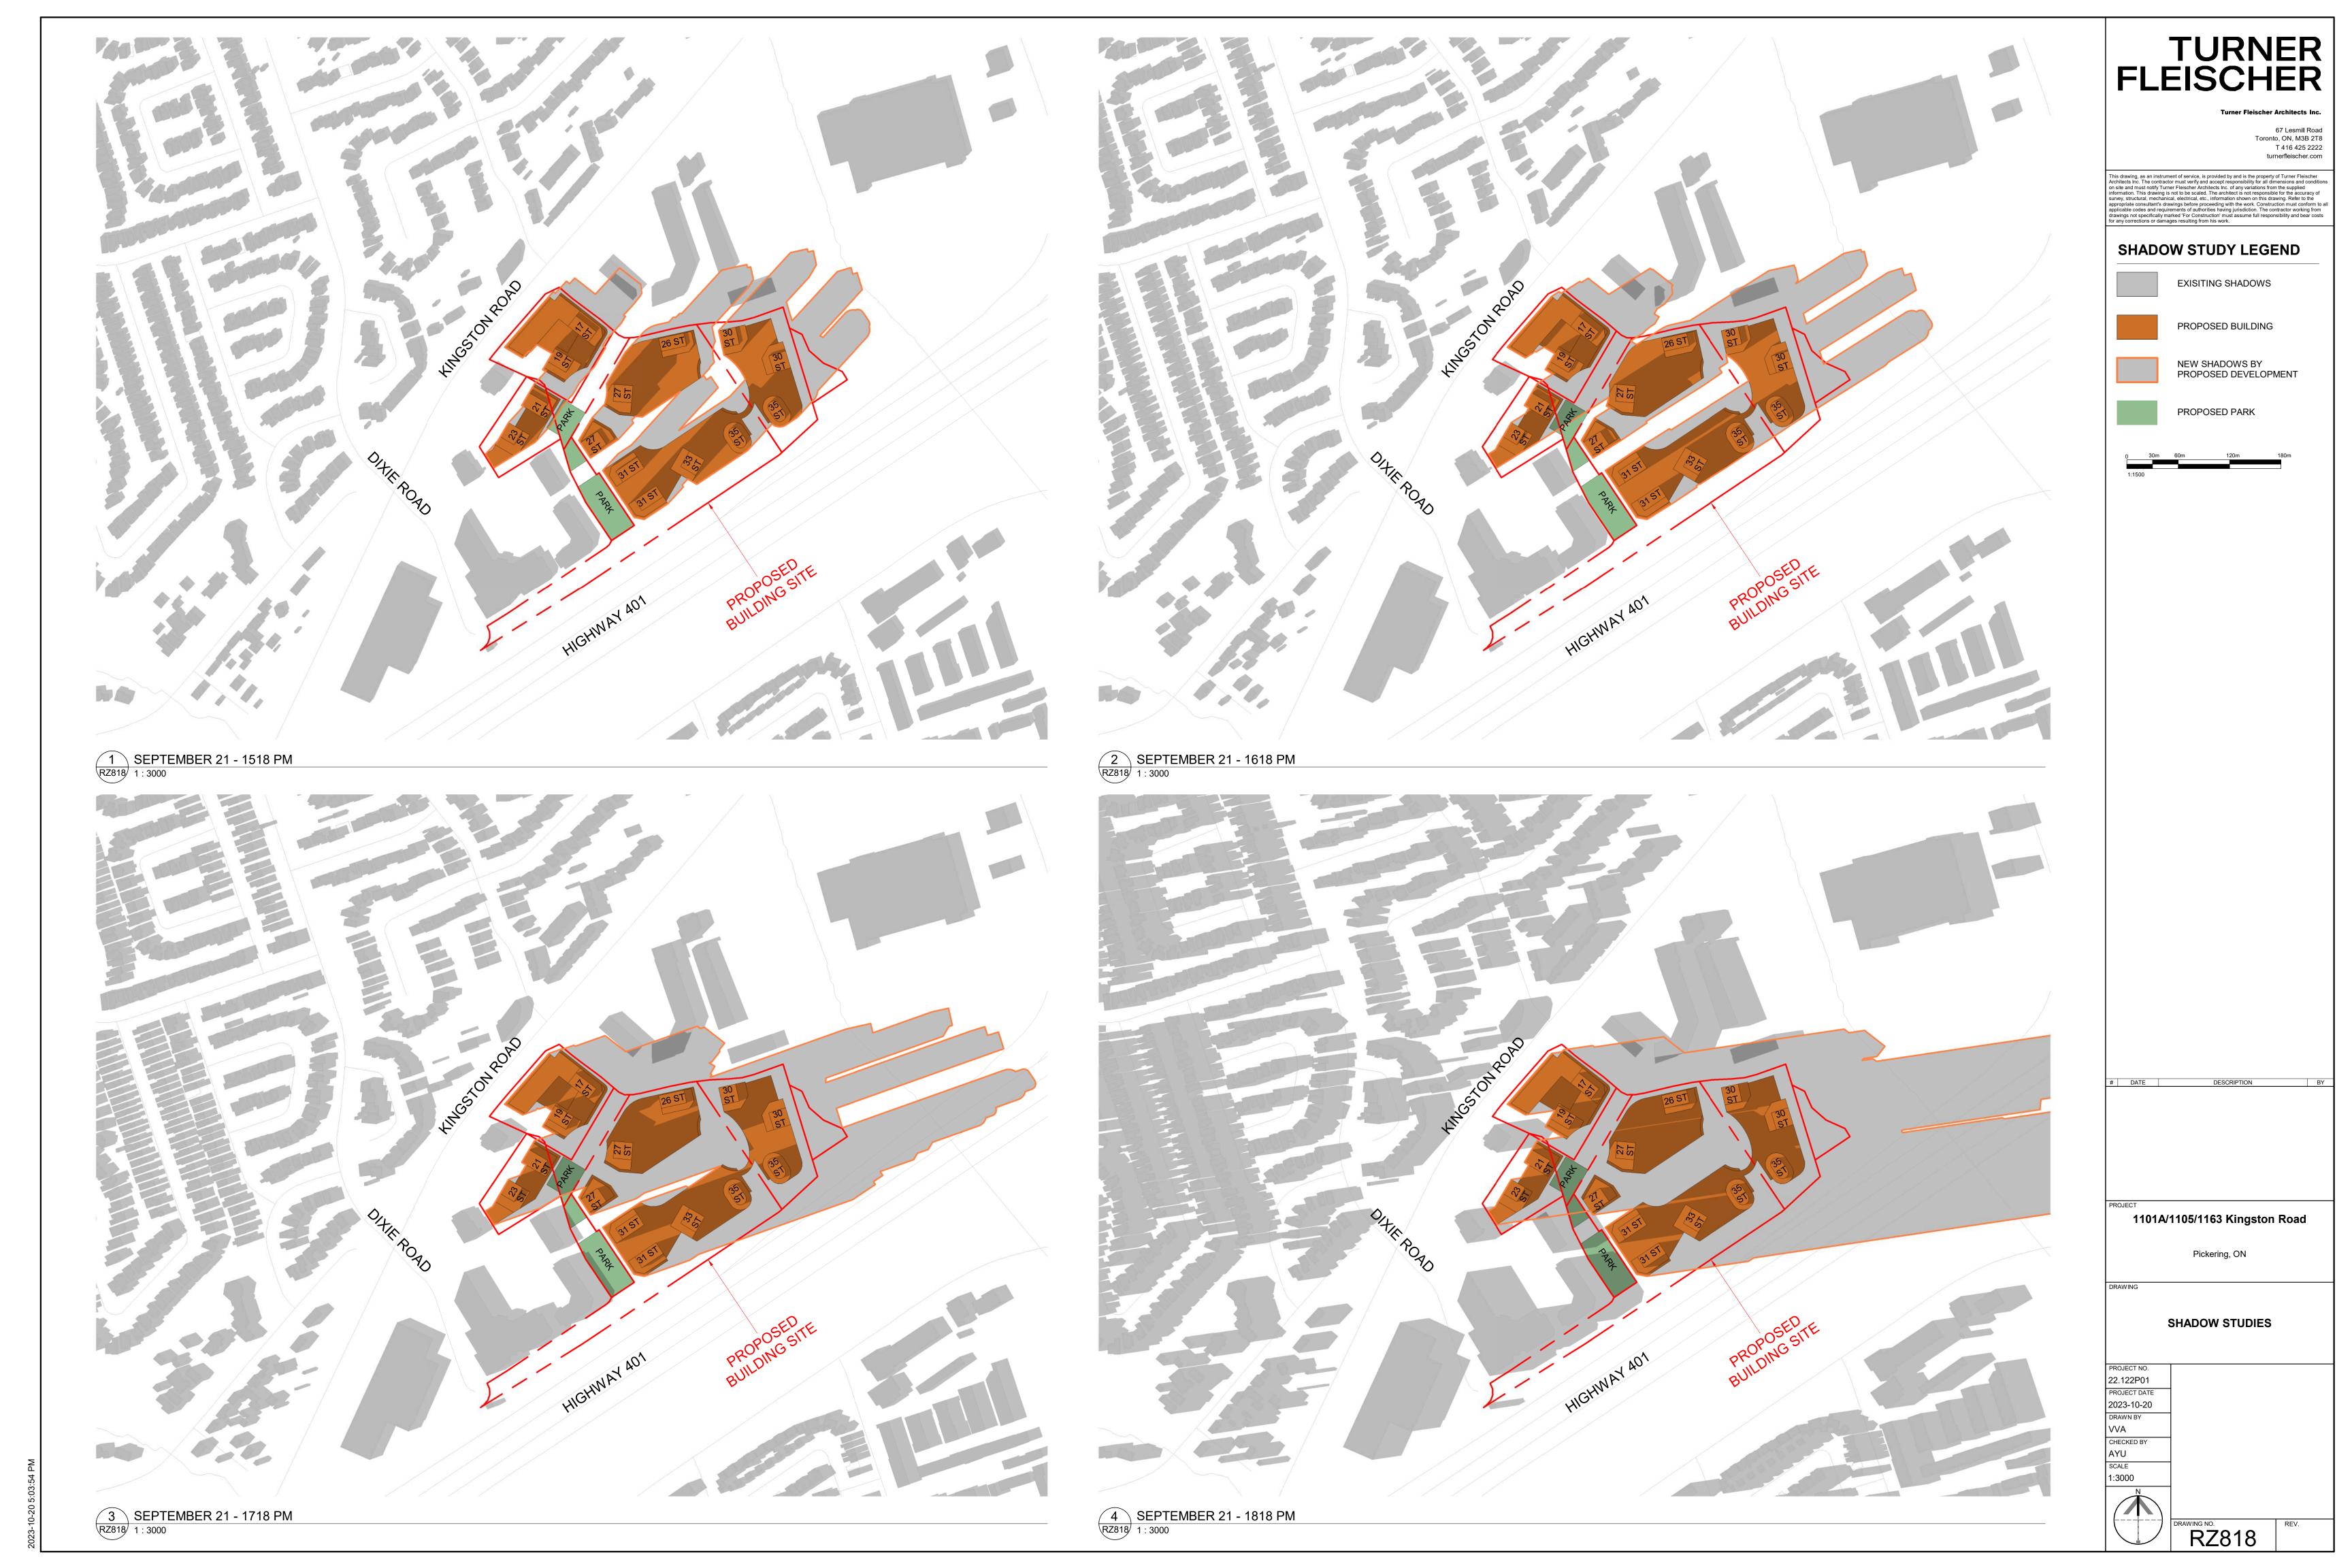

## SHADOW STUDY LEGEND

EXISITING SHADOWS

PROPOSED BUILDING

NEW SHADOWS BY PROPOSED DEVELOPMENT

PROPOSED PARK