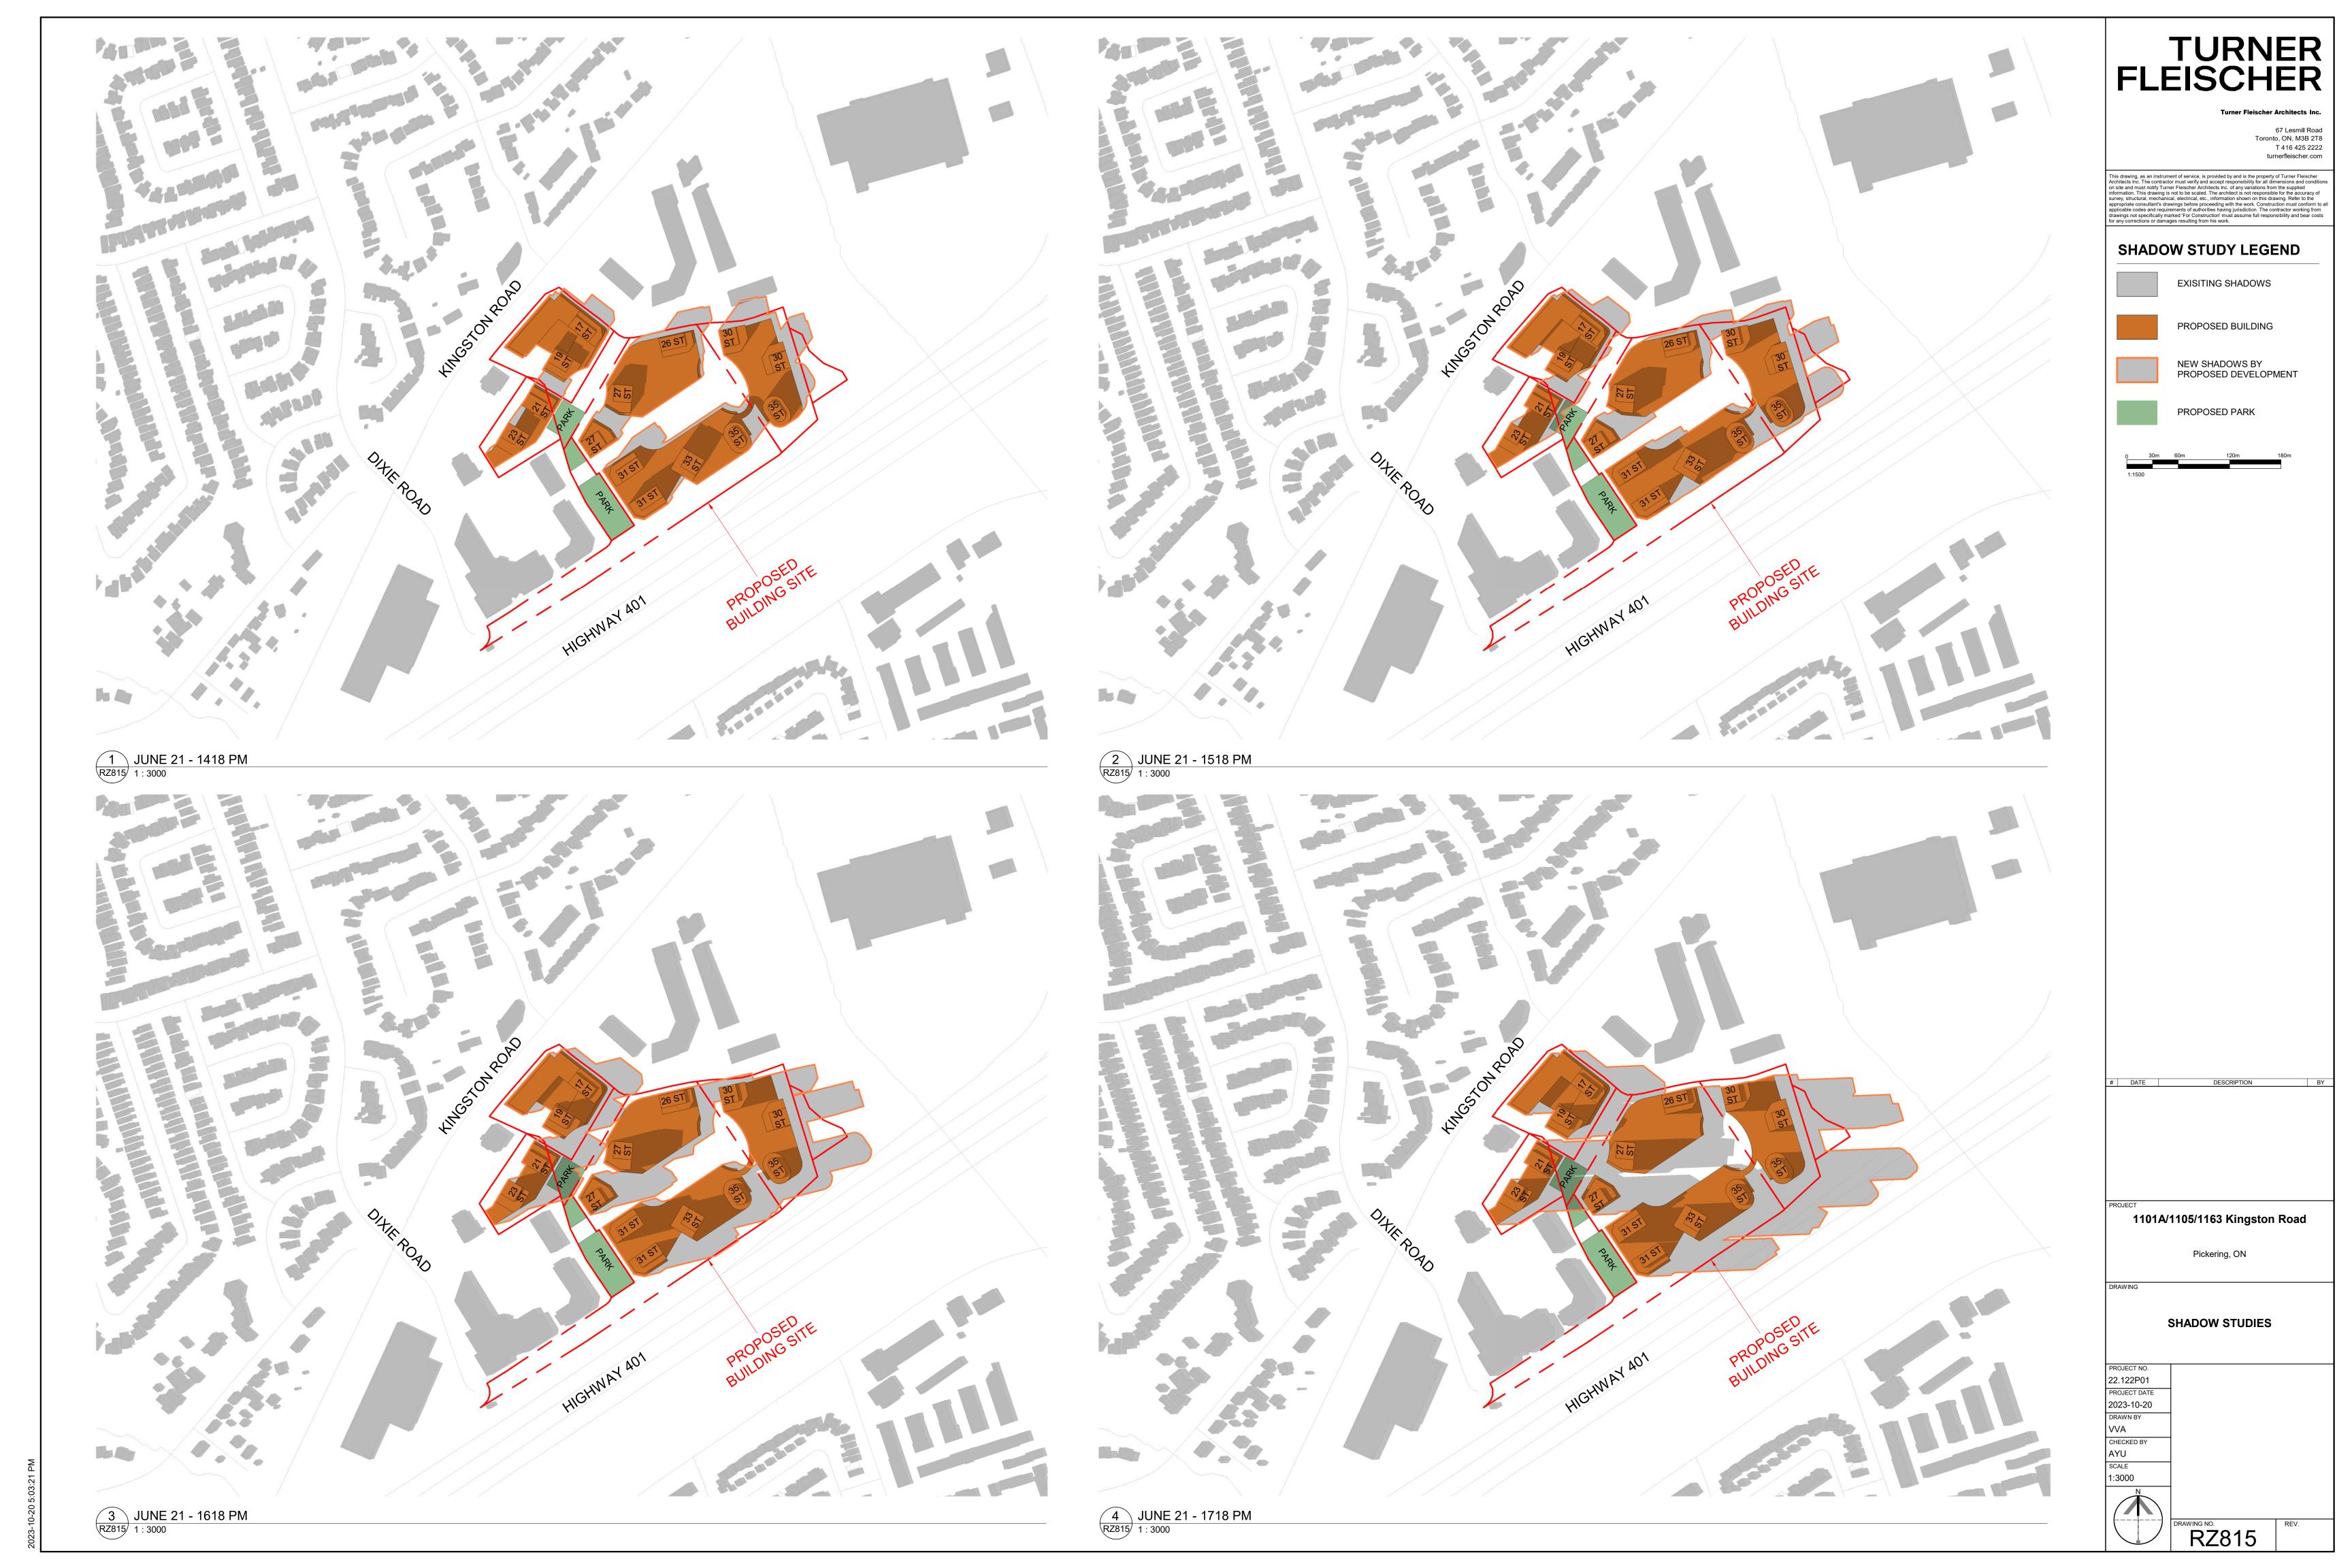

## SHADOW STUDY LEGEND

EXISITING SHADOWS

PROPOSED BUILDING

NEW SHADOWS BY PROPOSED DEVELOPMENT

PROPOSED PARK