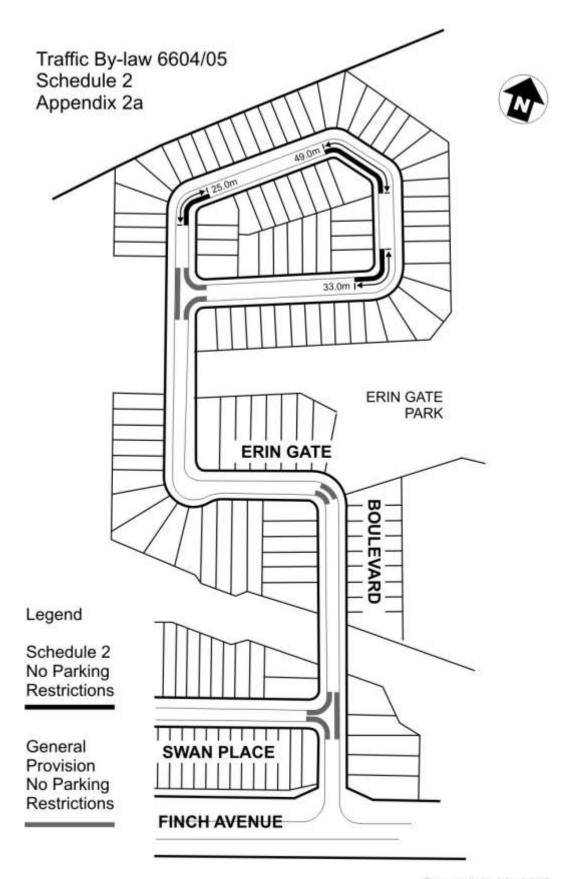

| COLUMN 1<br><u>HIGHWAY</u> | COLUMN 2<br>SIDE  | COLUMN 3 <u>LIMITS (FROM/TO)</u>                                                                                      | COLUMN 4  PROHIBITED TIMES OR DAYS | COLUMN 5<br>AMENDING<br>BY-LAW # |
|----------------------------|-------------------|-----------------------------------------------------------------------------------------------------------------------|------------------------------------|----------------------------------|
| Erin Gate Boulevard        | Interior          | Along bends of loop<br>(as per Appendix 2a)                                                                           | Anytime                            | 6739/07                          |
| Esplanade North            | South             | Glenanna Road to 55<br>metres east of Glenanna<br>Road                                                                | Anytime                            | 7265/13                          |
| Esplanade North            | South             | 110 metres east of<br>Glenanna Road to 148<br>metres east of Glenanna<br>Road                                         | Anytime                            | 7018/10                          |
| Esplanade North            | North             | Glenanna Road to 48<br>metres east of Glenanna<br>Road                                                                |                                    | 7265/13                          |
| Esplanade North            | North             | 83 metres east of<br>Glenanna Road to 175<br>metres east of Glenanna<br>Road                                          | Anytime                            |                                  |
| Esplanade South            | Both              | 80 metres east of<br>Glenanna Road to 105<br>metres east of Glenanna<br>Road                                          | Anytime                            |                                  |
| Essa Crescent              | East and<br>South | Batory Avenue to Breezy<br>Drive                                                                                      | Anytime                            |                                  |
| Fairview Avenue            | West              | Browning Avenue to 30 metres south and; From 45 metres south of Browning Avenue to the south limit of Fairview Avenue | Anytime                            | 6844/08                          |
| Fairview Avenue            | East              | 25 metres south of<br>Browning Avenue to the<br>south limit of Fairview<br>Avenue                                     | Anytime                            | 6844/08                          |
| Fanshaw Place              | West              | Balaton Avenue to Krosno<br>Boulevard                                                                                 | Anytime<br>Monday to Friday        |                                  |
| Fanshaw Place              | East              | Balaton Avenue to 15<br>metres north of Balaton<br>Avenue                                                             | Anytime                            |                                  |