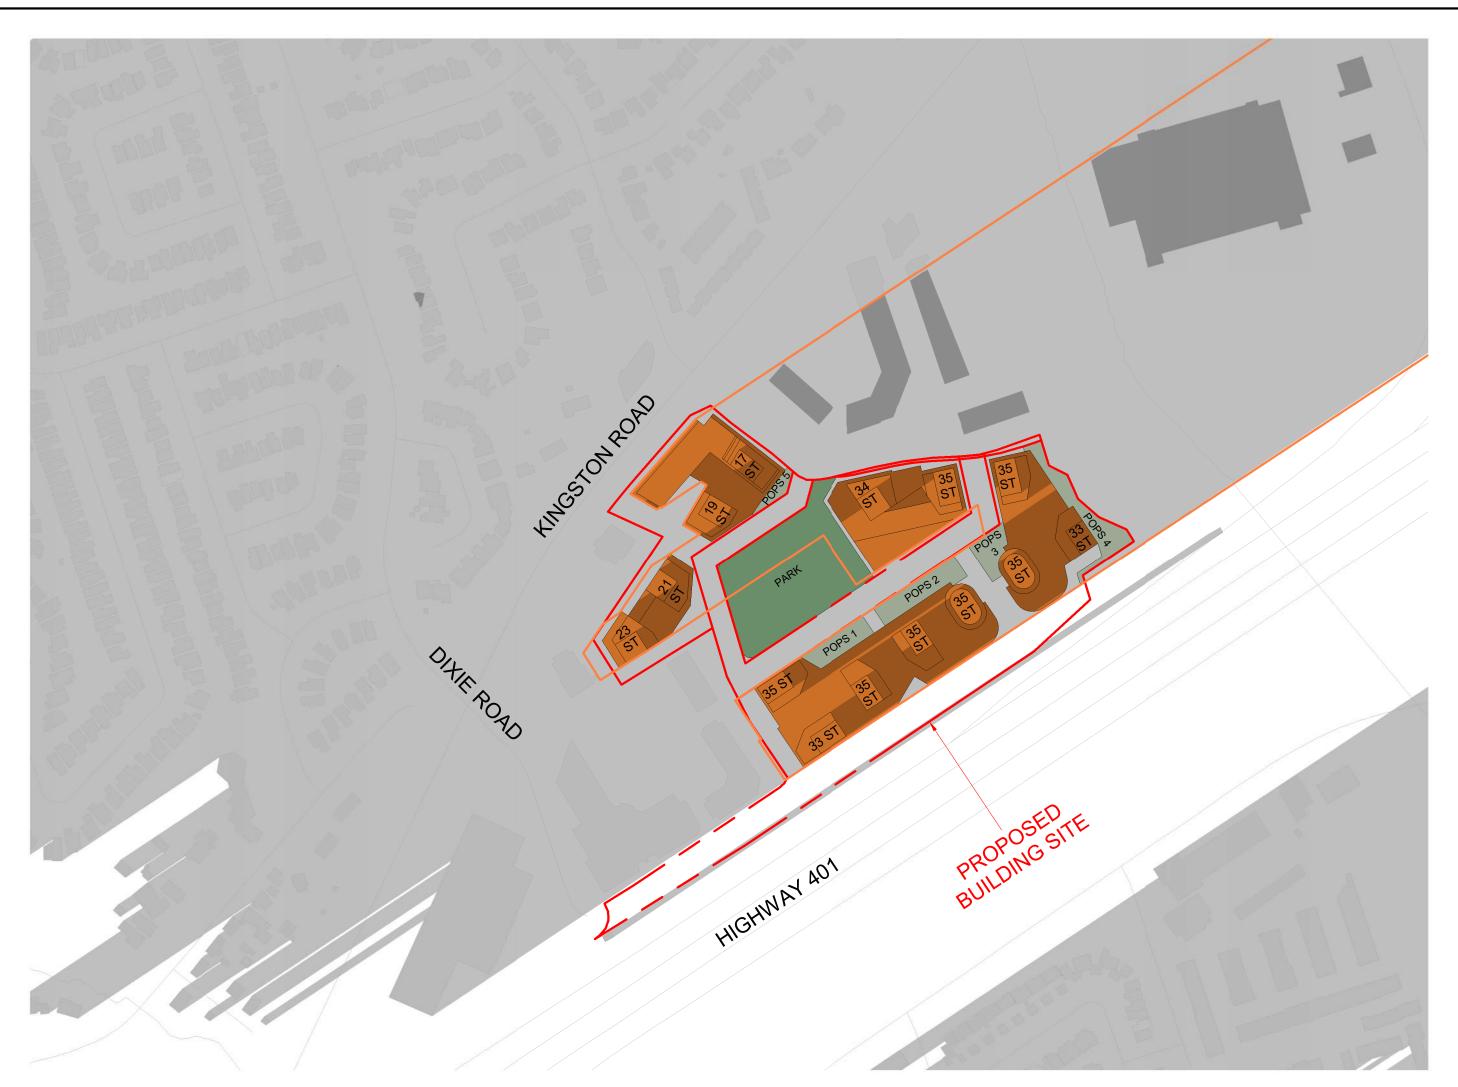

1101A/1105/1163 Kingston Road

1101A/1105/1163 Kingston Road, Pickering, ON L1V 1B5

**SHADOW STUDIES** 

22.122P01
PROJECT DATE 2024-12-20 DRAWN BY VVA CHECKED BY AYU SCALE 1:3000

RZ902

4 MARCH 21 - 1918 PM RZ902 1 : 3000