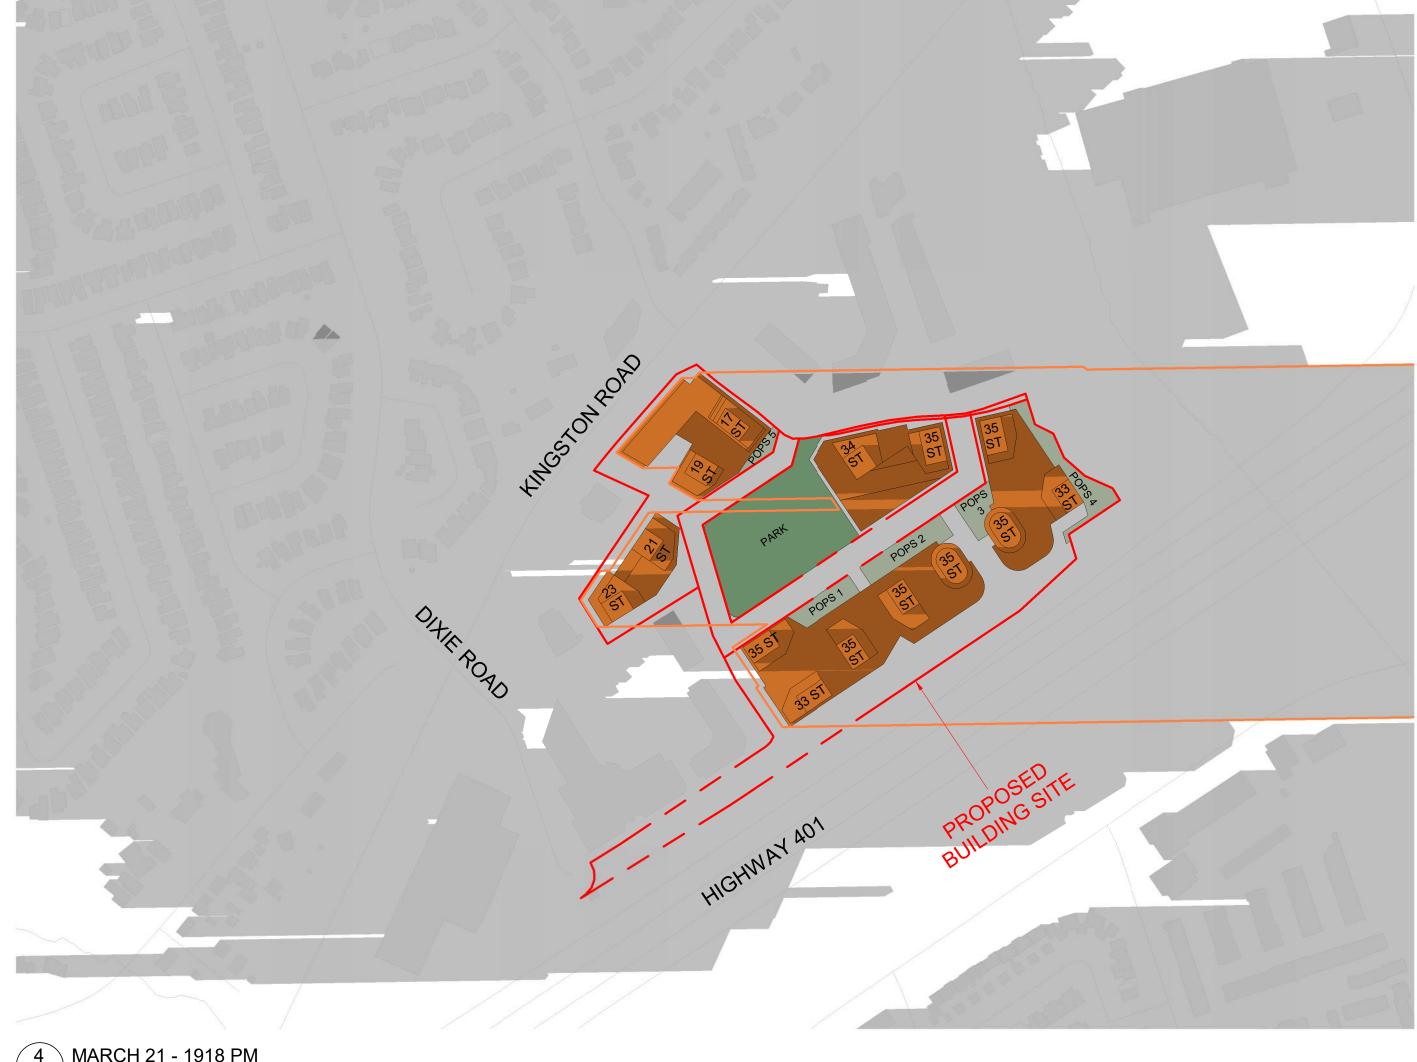

1101A/1105/1163 Kingston Road

1101A/1105/1163 Kingston Road, Pickering, ON L1V 1B5

**SHADOW STUDIES** 

22.122P01
PROJECT DATE 2024-12-20 DRAWN BY VVA CHECKED BY AYU SCALE 1:3000

RZ902

4 MARCH 21 - 1918 PM RZ902 1 : 3000