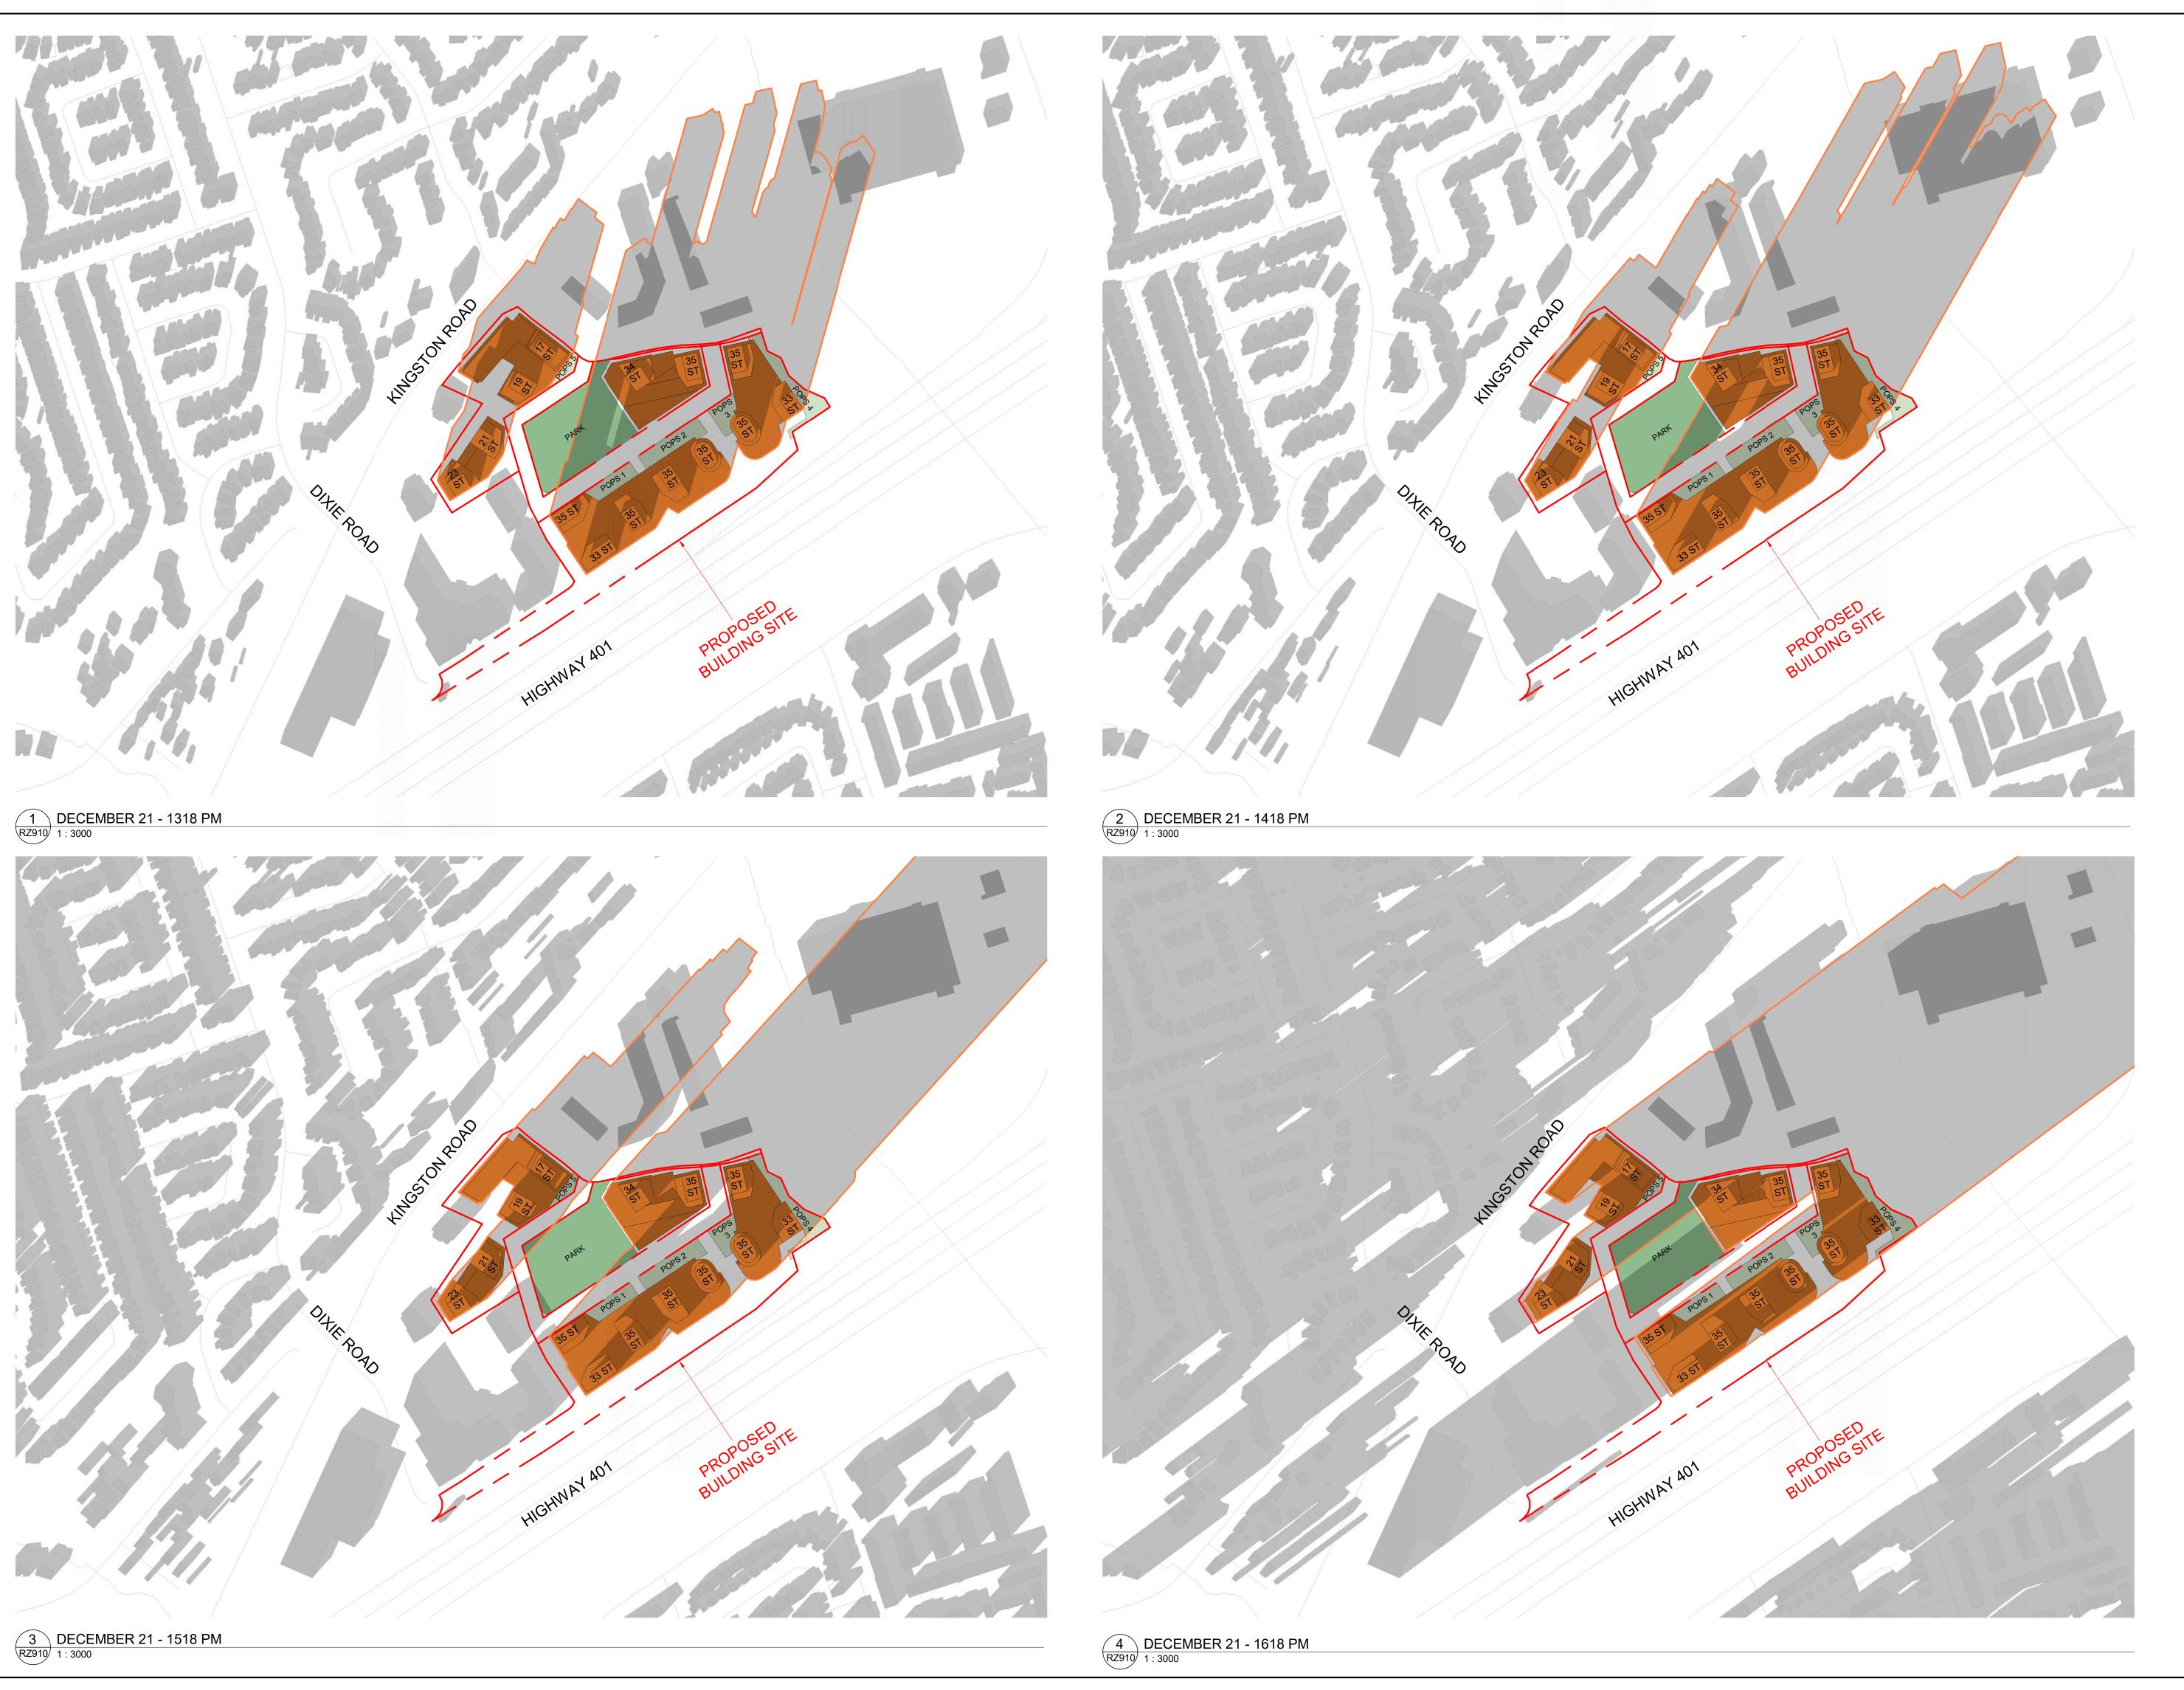

67 Lesmill Road Toronto, ON, M3B 2T8 T 416 425 2222 turnerfleischer.com

This drawing, as an instrument of service, is provided by and is the property of Turner Fleischer Architects Inc. The contractor must verify and accept responsibility for all dimensions and conditions on site and must notify Turner Fleischer Architects Inc. of any variations from the supplied information. This drawing is not to be scaled. The architect is not responsible for the accuracy of survey, structural, mechanical, electrical, etc., information shown on this drawing. Refer to the appropriate consultant's drawings before proceeding with the work. Construction must conform to all applicable codes and requirements of authorities having jurisdiction. The contractor working from drawings not specifically marked 'For Construction' must assume full responsibility and bear costs for any corrections or damages resulting from his work.

## SHADOW STUDY LEGEND

EXISITING SHADOWS

PROPOSED BUILDING

NEW SHADOWS BY PROPOSED DEVELOPMENT

PROPOSED PARK

PROPOSED STRATA PARK

2 2024-12-20 ISSUED FOR OPA/ZBA RESUBMISSION
1 2023-10-27 ISSUED FOR OPA/ZBA SUBMISSION
# DATE DESCRIPTION

1101A/1105/1163 Kingston Road

1101A/1105/1163 Kingston Road, Pickering, ON L1V 1B5

**SHADOW STUDIES** 

22.122P01
PROJECT DATE 2024-12-20 DRAWN BY VVA
CHECKED BY
AYU
SCALE
1:3000

TURNER FLEISCHER

67 Lesmill Road Toronto, ON, M3B 2T8 T 416 425 2222 turnerfleischer.com