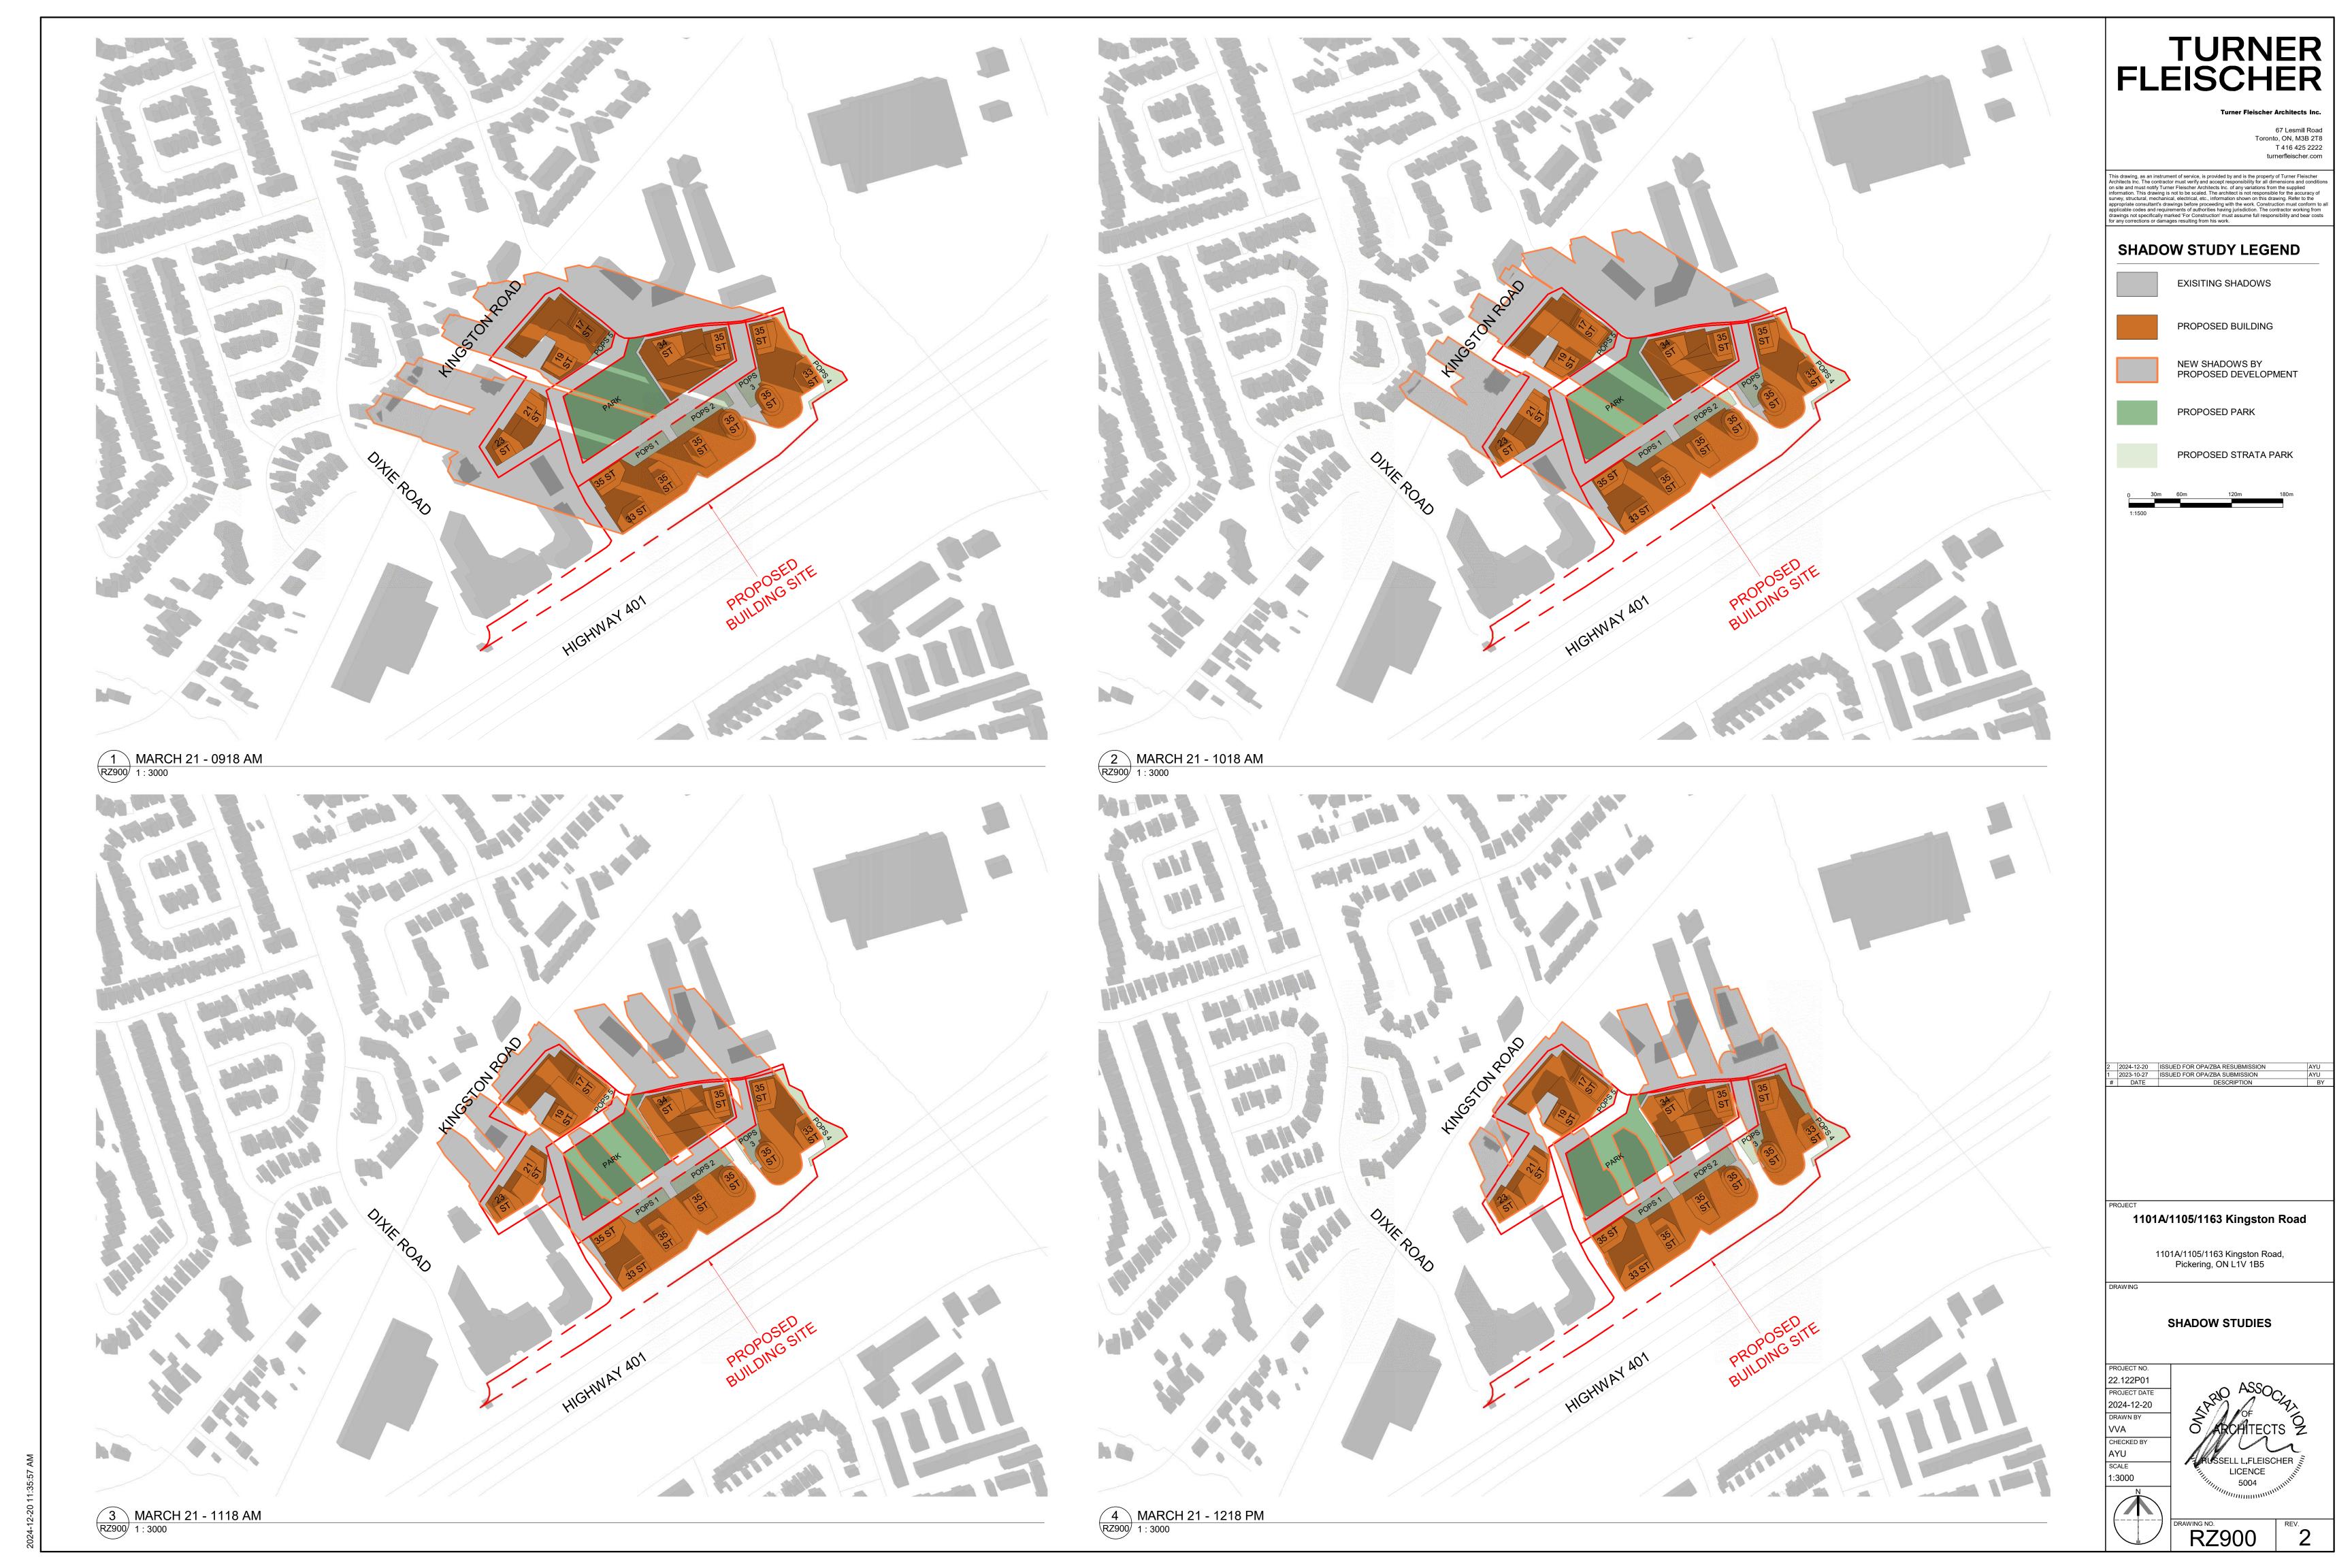

## SHADOW STUDY LEGEND

EXISITING SHADOWS

PROPOSED BUILDING

NEW SHADOWS BY PROPOSED DEVELOPMENT

PROPOSED PARK

PROPOSED STRATA PARK

2 2024-12-20 ISSUED FOR OPA/ZBA RESUBMISSION
1 2023-10-27 ISSUED FOR OPA/ZBA SUBMISSION
# DATE DESCRIPTION