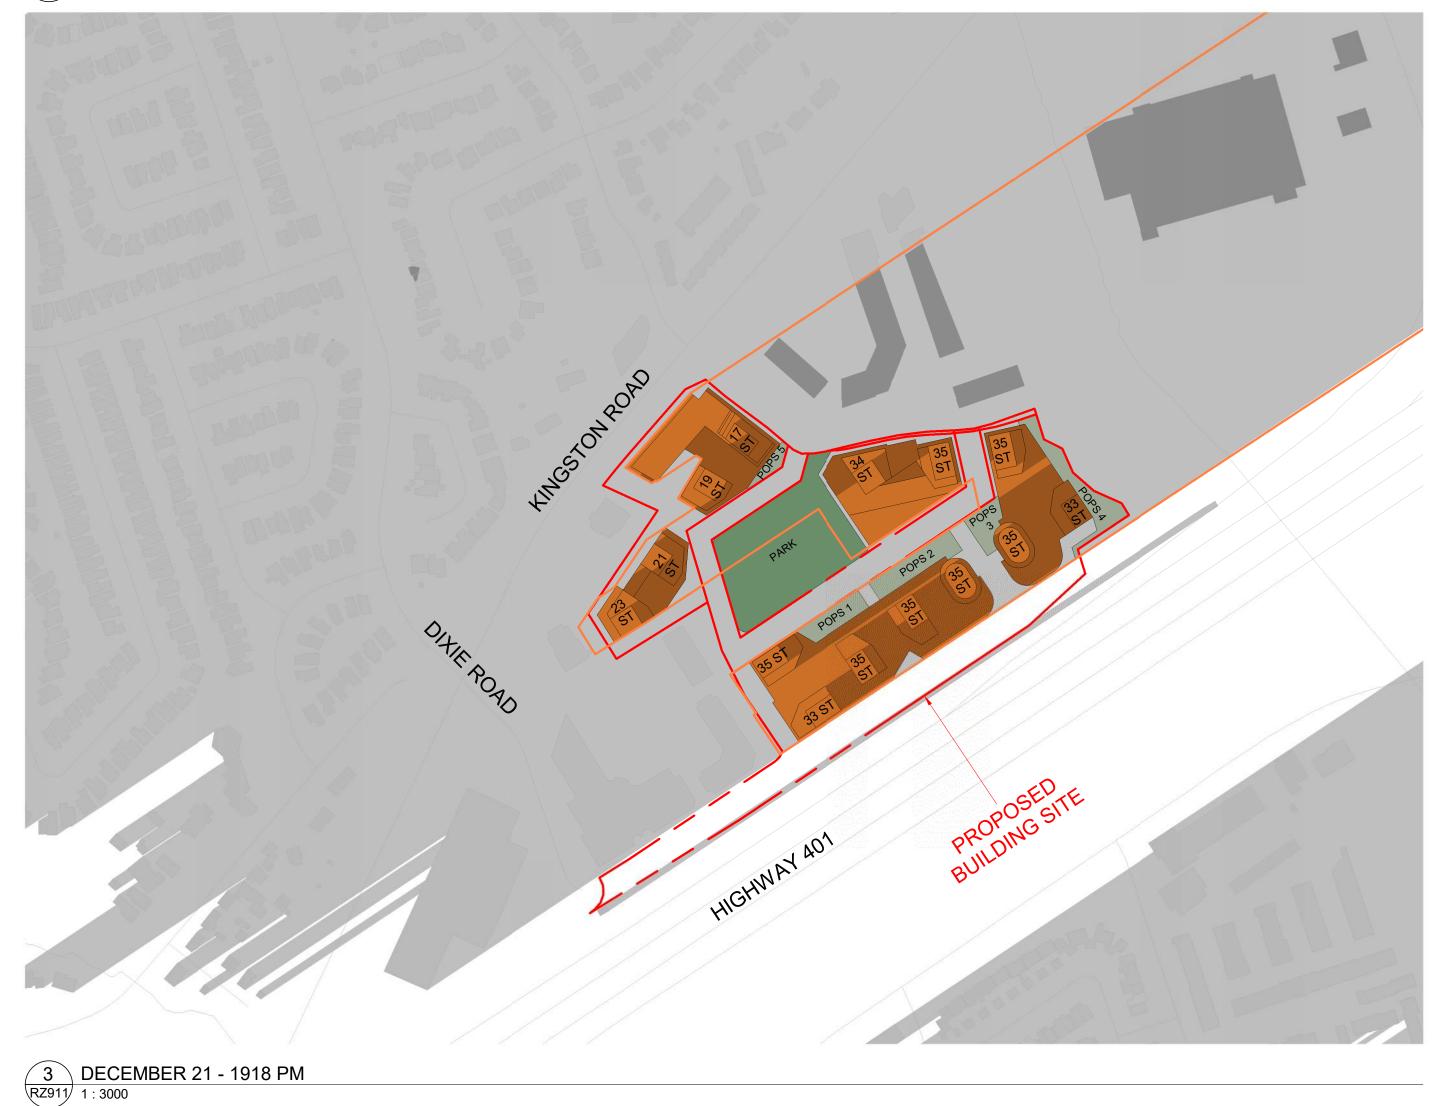

2 2024-12-20 ISSUED FOR OPA/ZBA RESUBMISSION
1 2023-10-27 ISSUED FOR OPA/ZBA SUBMISSION
# DATE DESCRIPTION

1101A/1105/1163 Kingston Road

1101A/1105/1163 Kingston Road, Pickering, ON L1V 1B5

**SHADOW STUDIES** 

22.122P01
PROJECT DATE 2024-12-20 VVA CHECKED BY 1:3000

LICENCE

TURNER FLEISCHER

67 Lesmill Road Toronto, ON, M3B 2T8 T 416 425 2222 turnerfleischer.com

This drawing, as an instrument of service, is provided by and is the property of Turner Fleischer Architects Inc. The contractor must verify and accept responsibility for all dimensions and conditions on site and must notify Turner Fleischer Architects Inc. of any variations from the supplied information. This drawing is not to be scaled. The architect is not responsible for the accuracy of survey, structural, mechanical, electrical, etc., information shown on this drawing. Refer to the appropriate consultant's drawings before proceeding with the work. Construction must conform to all applicable codes and requirements of authorities having jurisdiction. The contractor working from drawings not specifically marked 'For Construction' must assume full responsibility and bear costs for any corrections or damages resulting from his work.