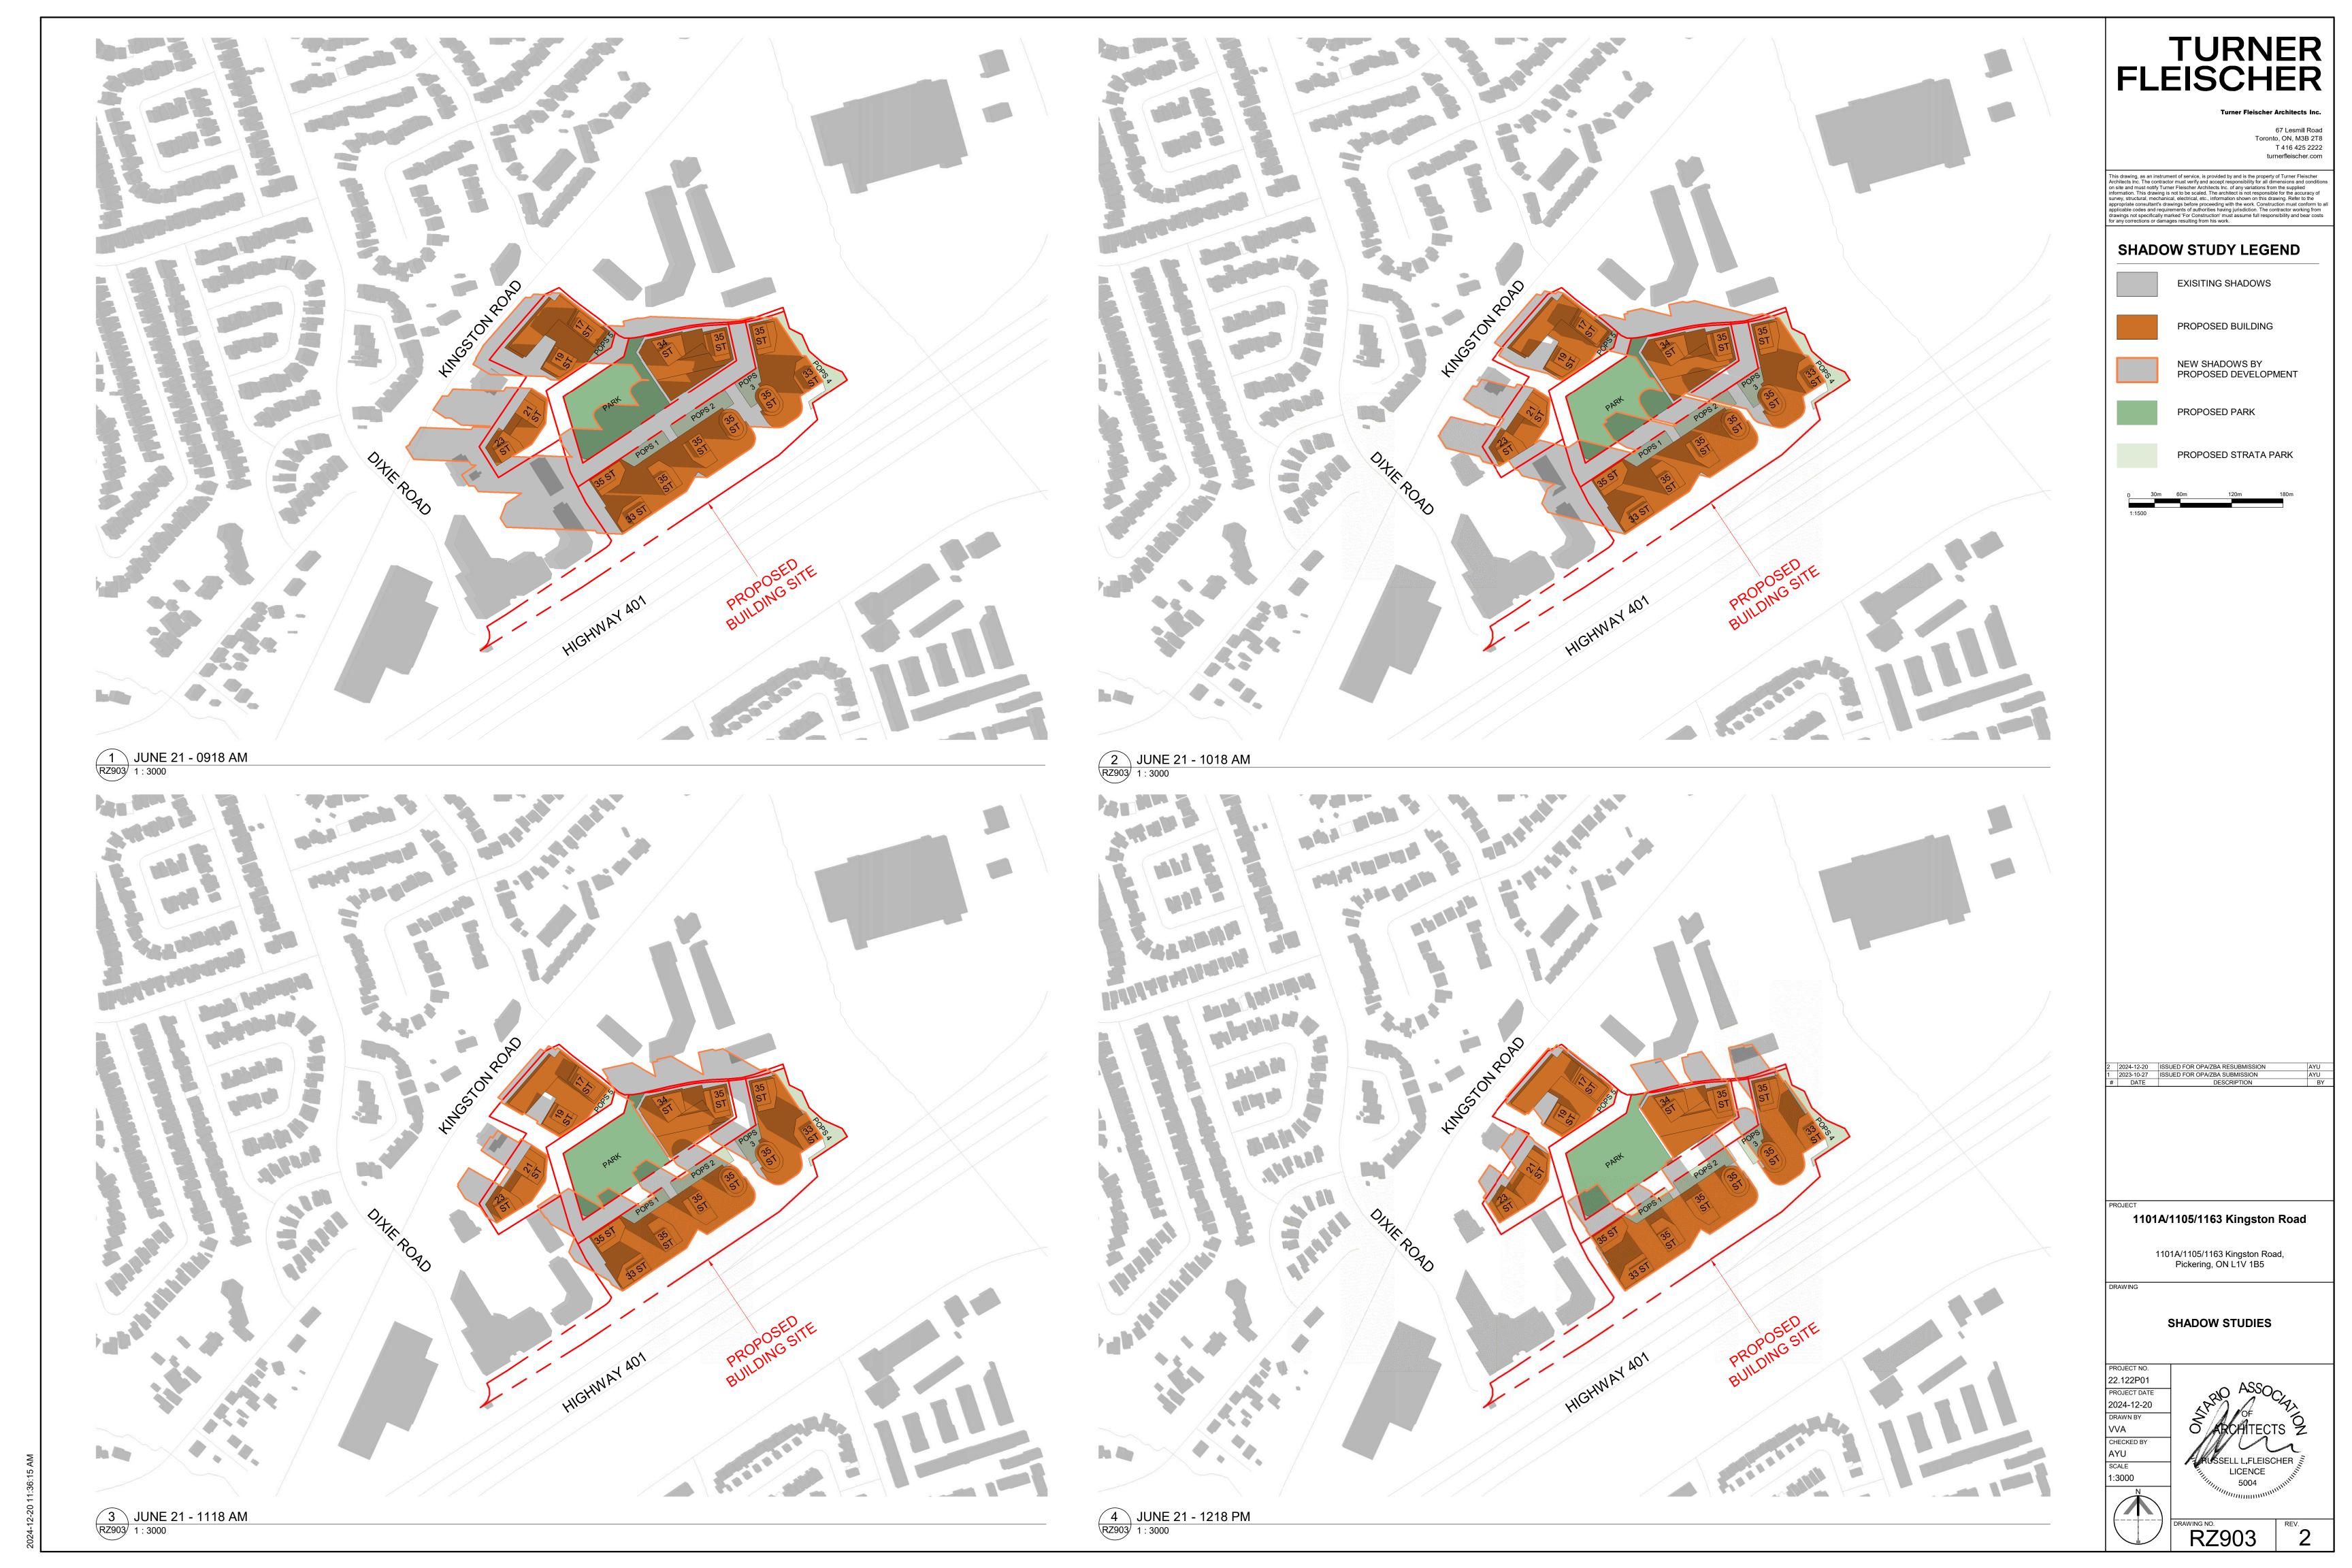

## SHADOW STUDY LEGEND

EXISITING SHADOWS

PROPOSED BUILDING

NEW SHADOWS BY PROPOSED DEVELOPMENT

PROPOSED PARK

PROPOSED STRATA PARK

2 2024-12-20 ISSUED FOR OPA/ZBA RESUBMISSION
1 2023-10-27 ISSUED FOR OPA/ZBA SUBMISSION
# DATE DESCRIPTION

1101A/1105/1163 Kingston Road

1101A/1105/1163 Kingston Road, Pickering, ON L1V 1B5

**SHADOW STUDIES** 

22.122P01
PROJECT DATE 2024-12-20 DRAWN BY VVA CHECKED BY AYU SCALE 1:3000

RZ902

4 MARCH 21 - 1918 PM RZ902 1 : 3000