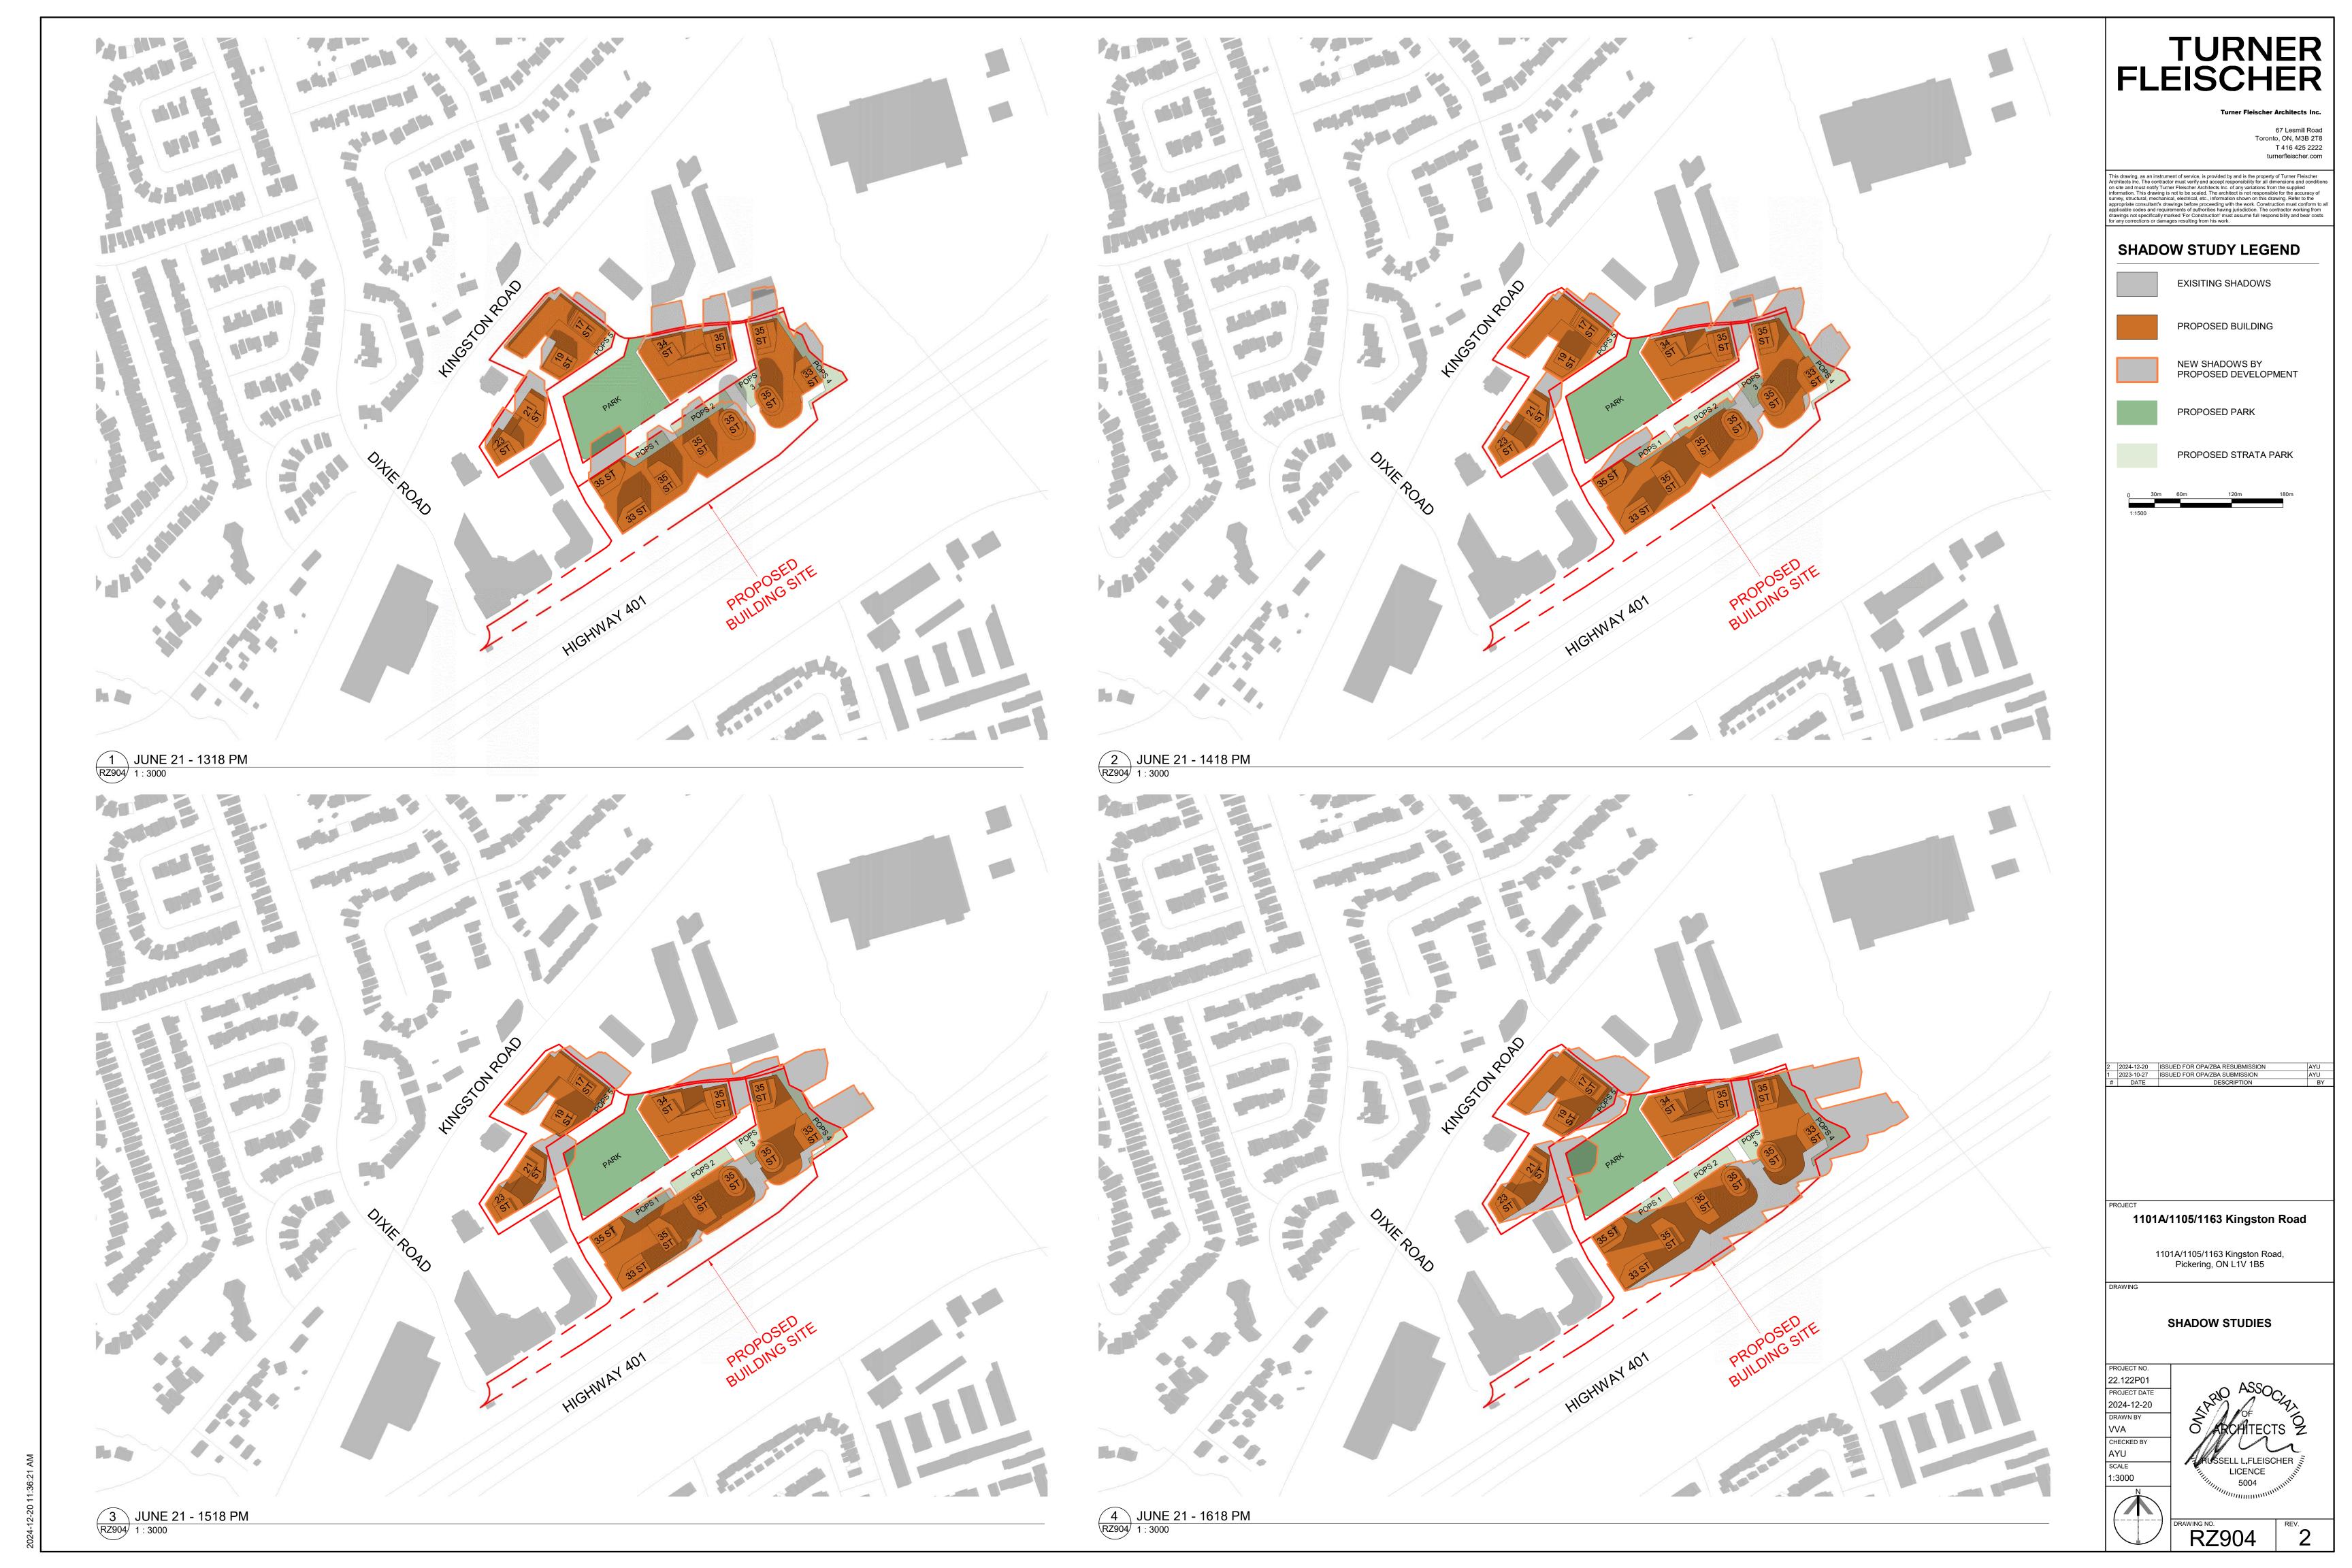

## SHADOW STUDY LEGEND

EXISITING SHADOWS

PROPOSED BUILDING

NEW SHADOWS BY PROPOSED DEVELOPMENT

PROPOSED STRATA PARK

PROPOSED PARK

2 2024-12-20 ISSUED FOR OPA/ZBA RESUBMISSION
1 2023-10-27 ISSUED FOR OPA/ZBA SUBMISSION
# DATE DESCRIPTION

1101A/1105/1163 Kingston Road

1101A/1105/1163 Kingston Road, Pickering, ON L1V 1B5

**SHADOW STUDIES** 

22.122P01 PROJECT DATE 2024-12-20 VVA CHECKED BY

3 SEPTEMBER 21 - 1918 PM RZ908 1:3000

TURNER FLEISCHER