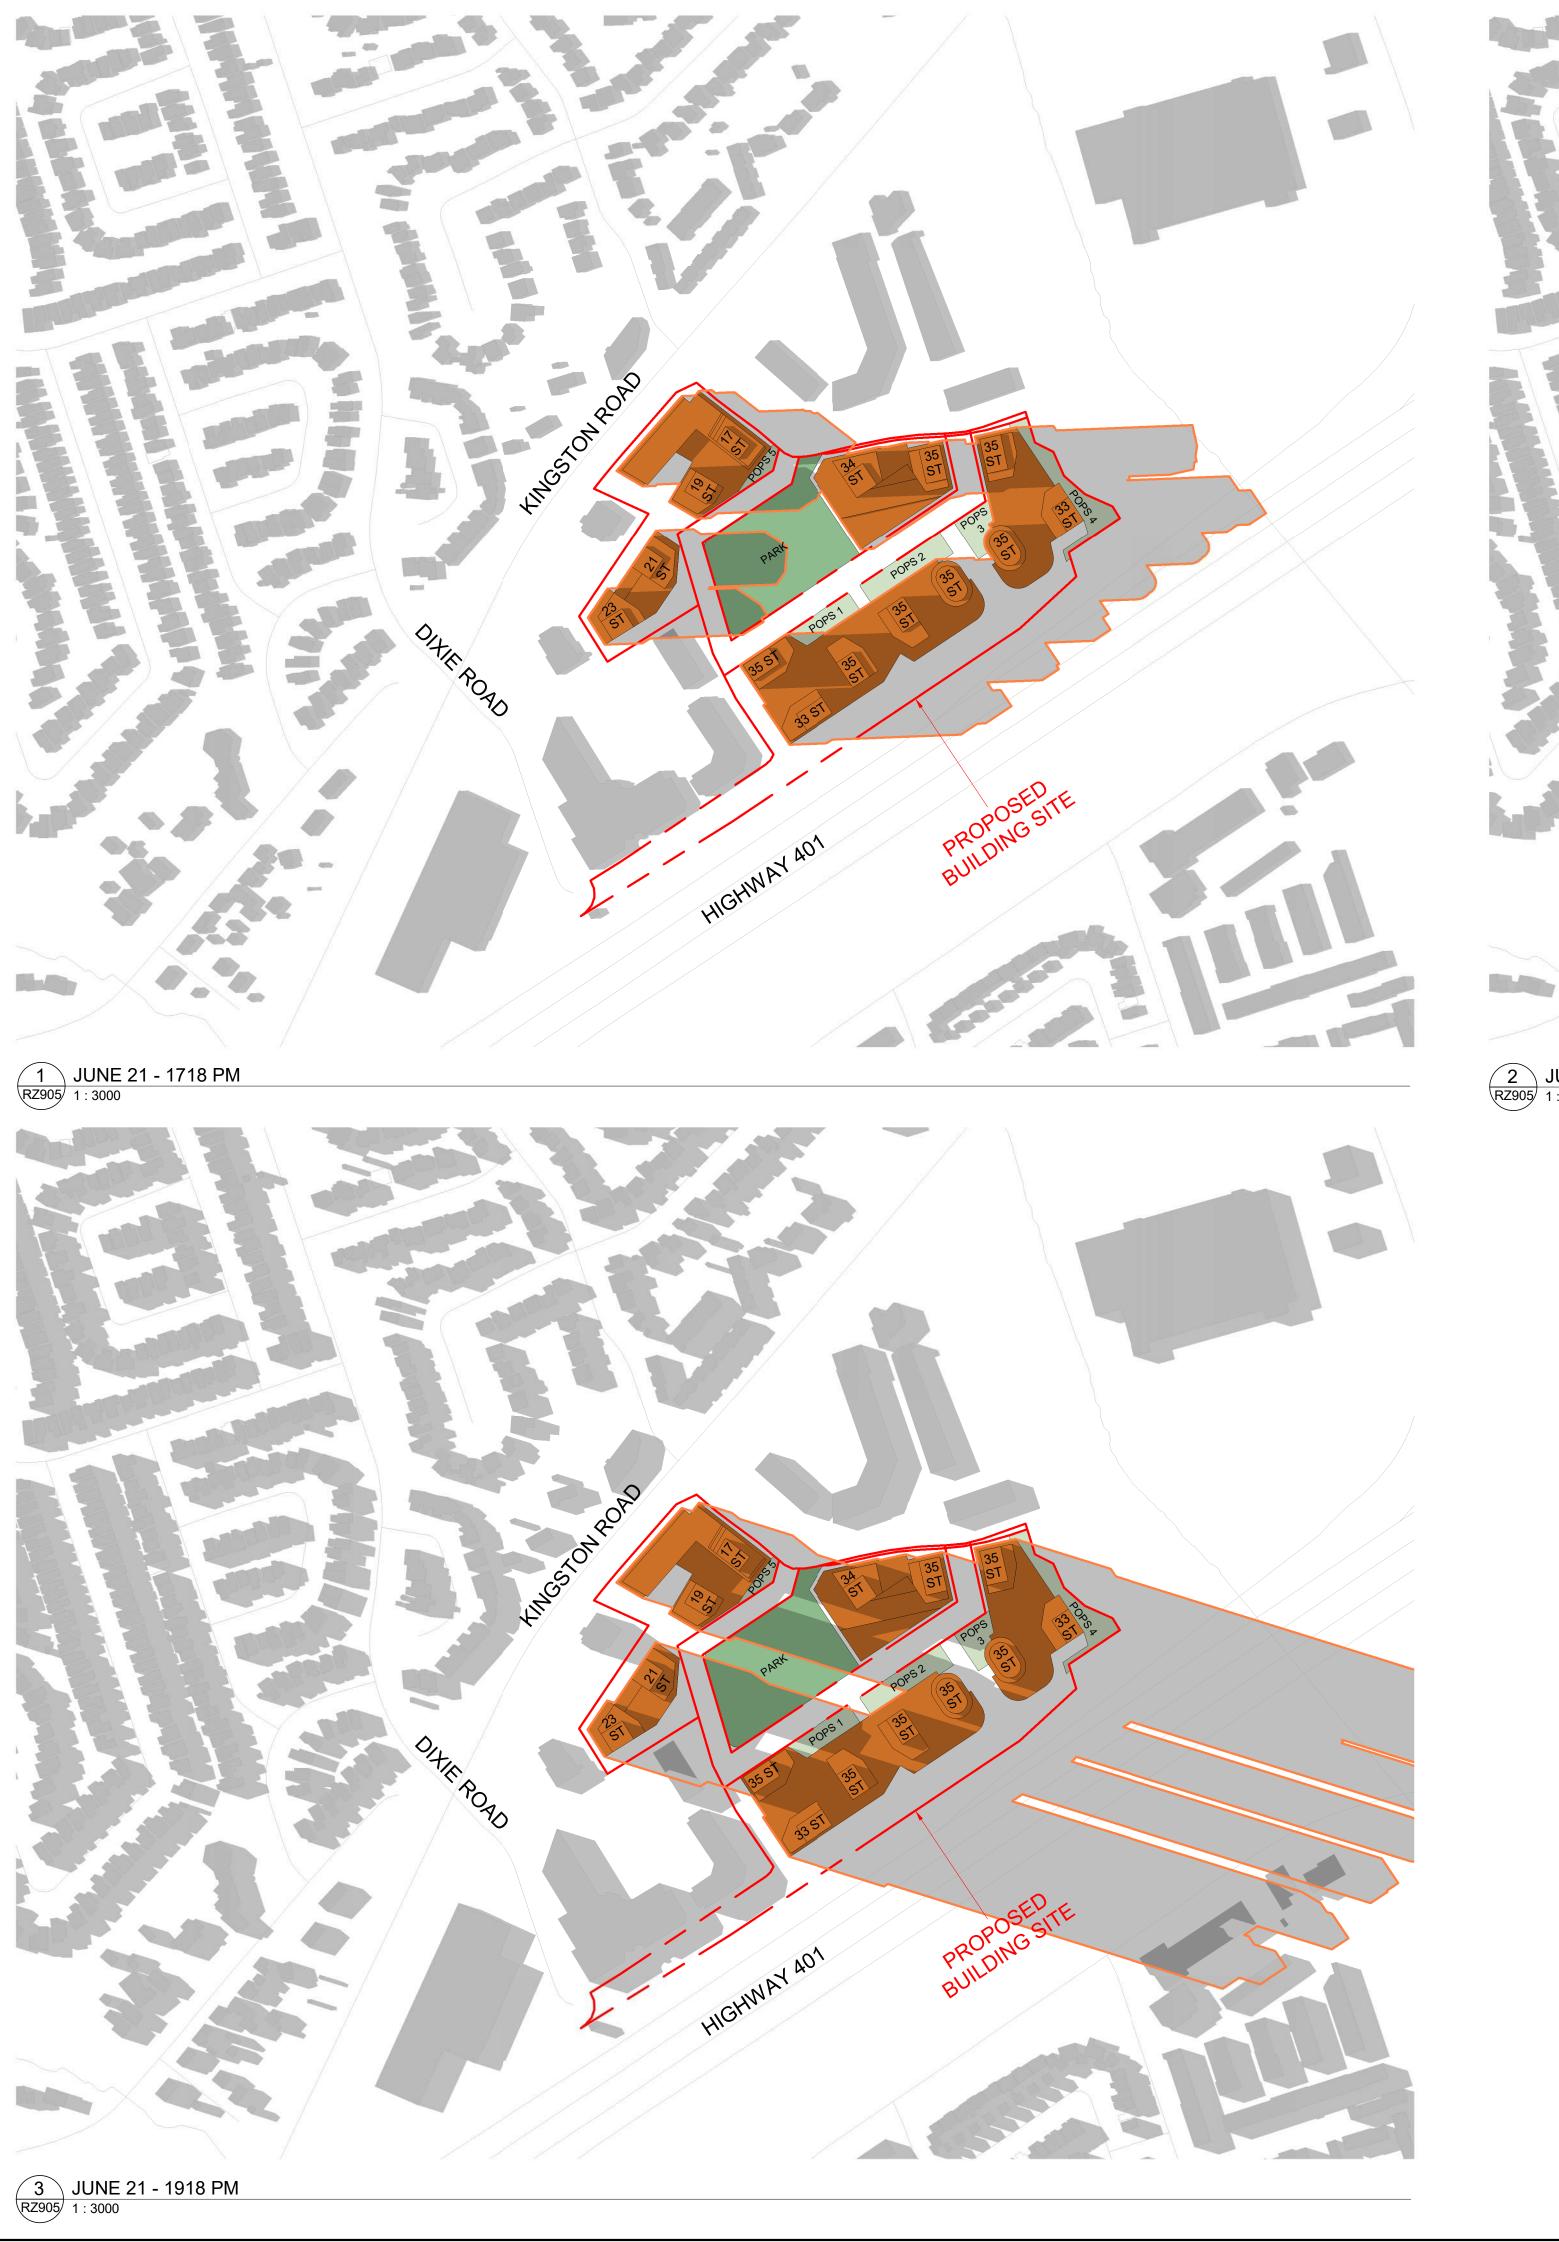

## SHADOW STUDY LEGEND

EXISITING SHADOWS

PROPOSED BUILDING

NEW SHADOWS BY PROPOSED DEVELOPMENT

PROPOSED PARK

PROPOSED STRATA PARK

2 2024-12-20 ISSUED FOR OPA/ZBA RESUBMISSION
1 2023-10-27 ISSUED FOR OPA/ZBA SUBMISSION
# DATE DESCRIPTION

1101A/1105/1163 Kingston Road

1101A/1105/1163 Kingston Road, Pickering, ON L1V 1B5

**SHADOW STUDIES** 

22.122P01
PROJECT DATE 2024-12-20 DRAWN BY VVA
CHECKED BY
AYU
SCALE
1:3000

TURNER FLEISCHER

67 Lesmill Road Toronto, ON, M3B 2T8 T 416 425 2222 turnerfleischer.com