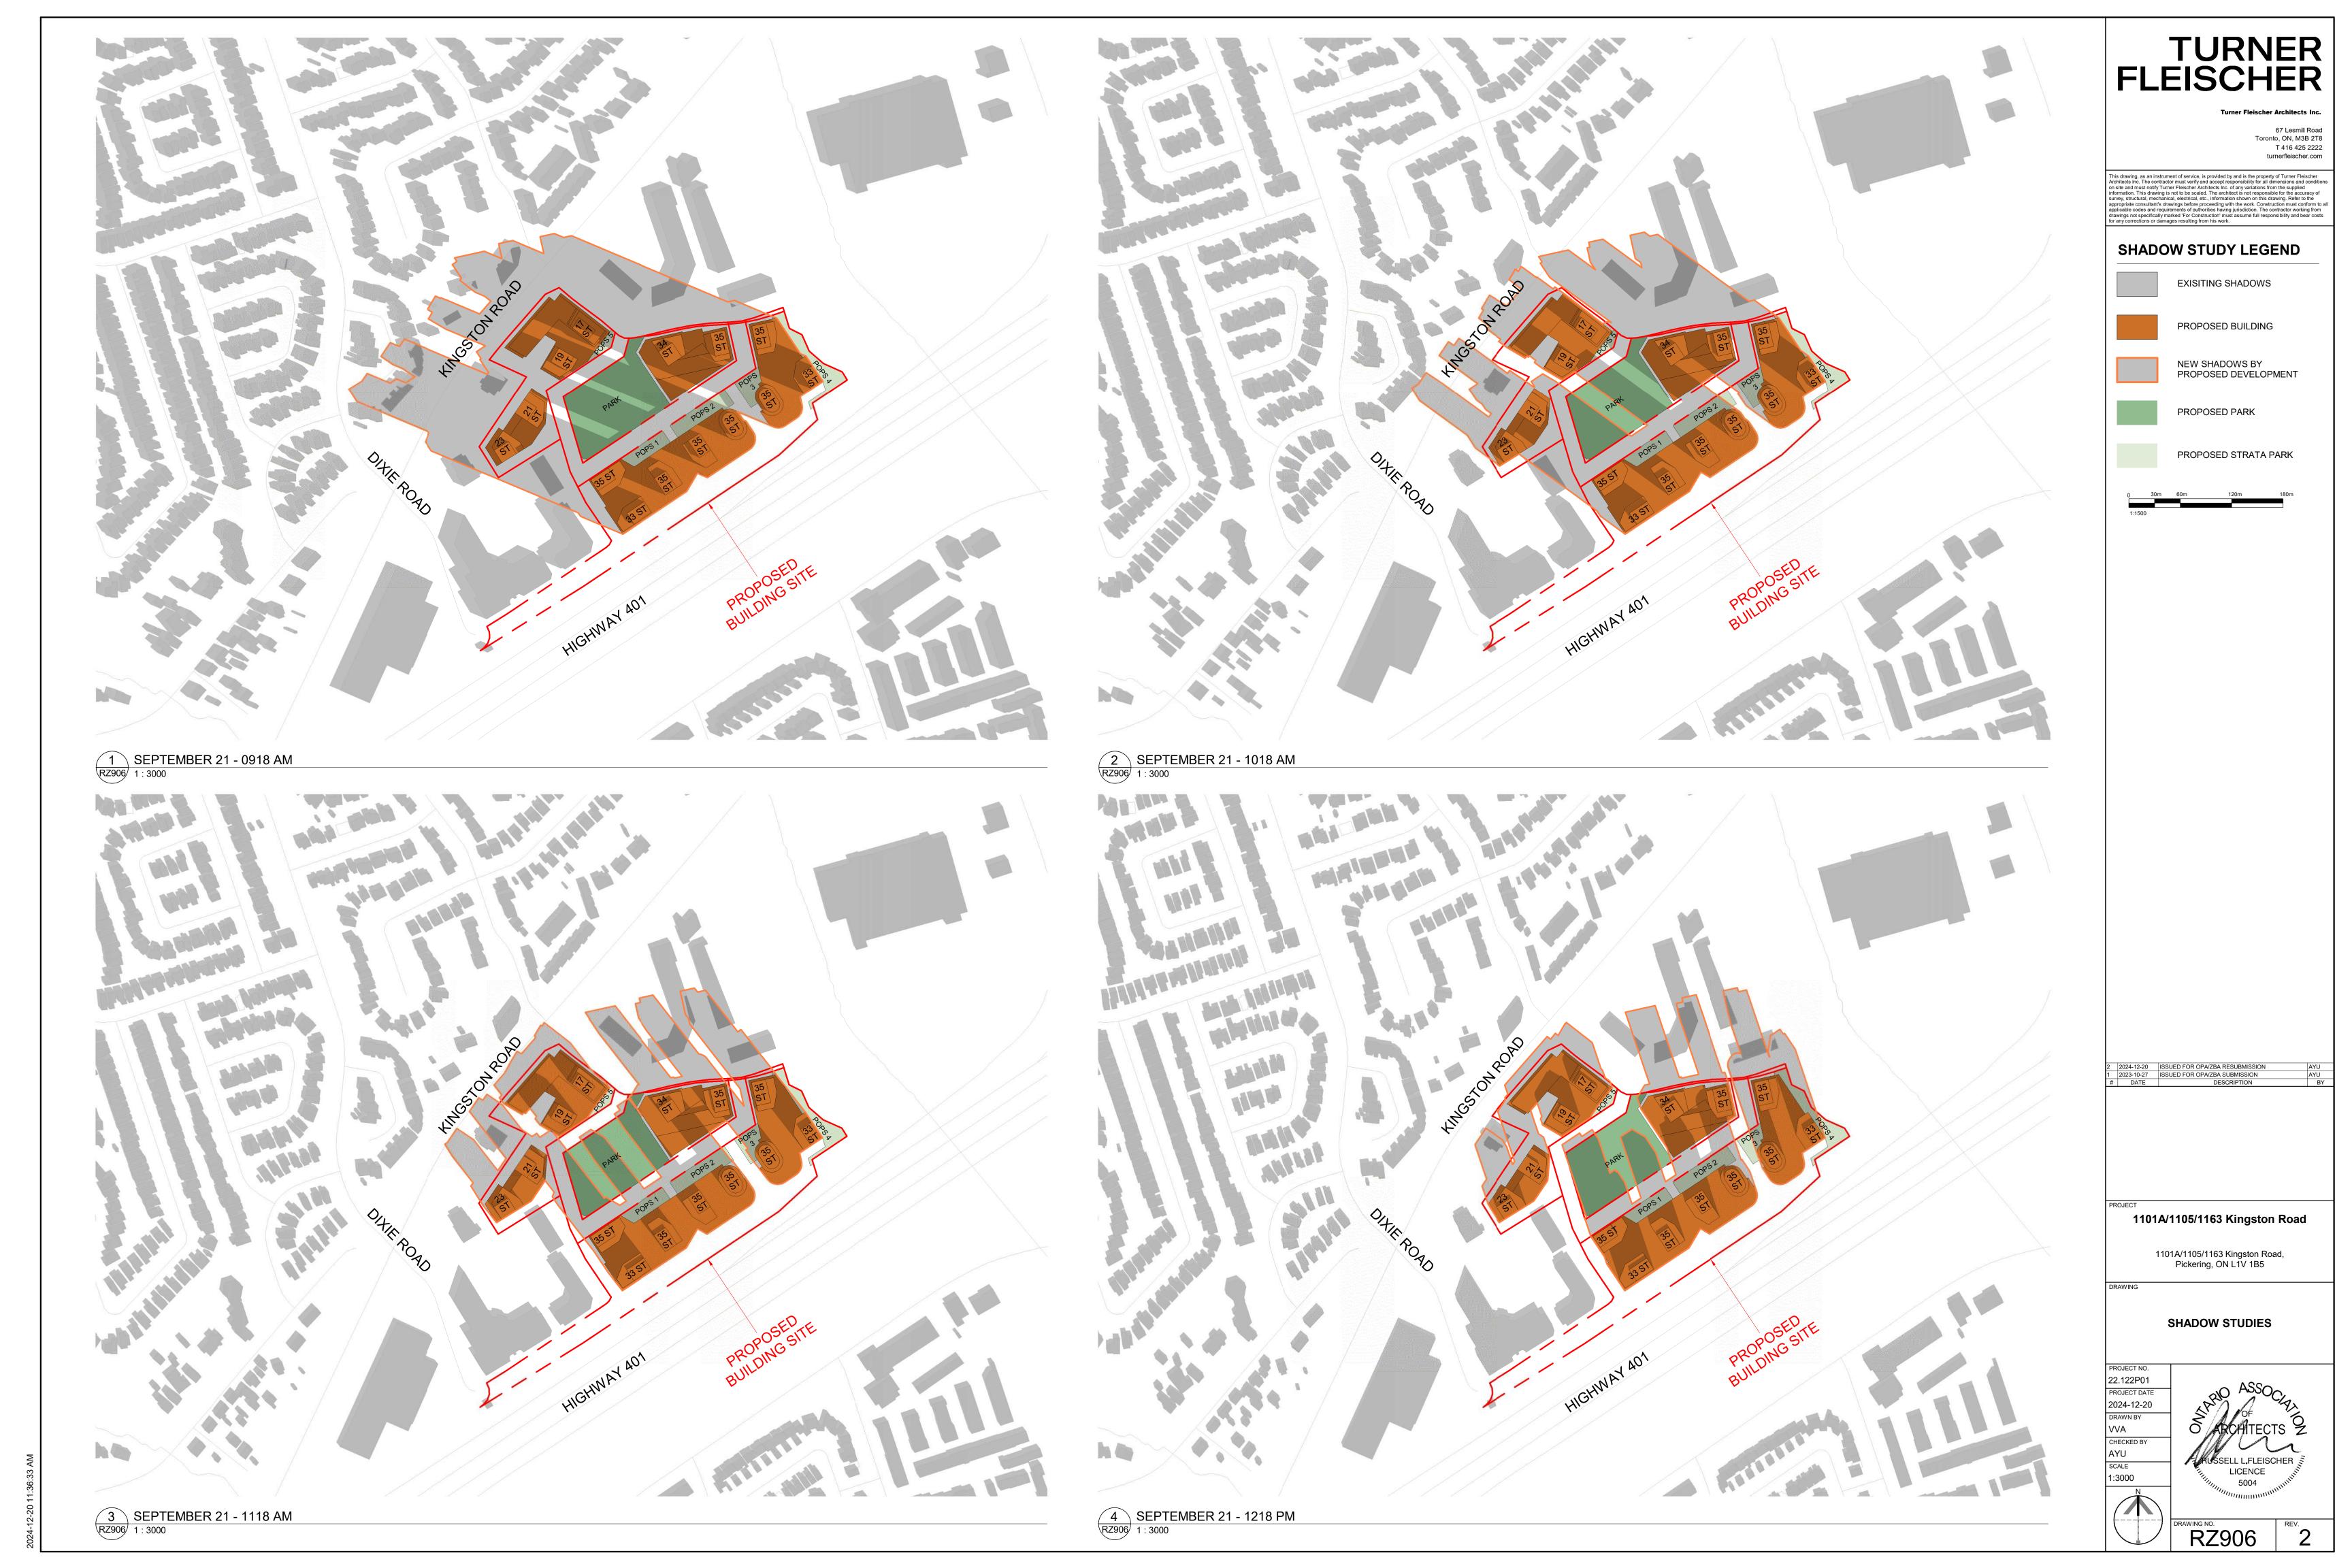

## SHADOW STUDY LEGEND

EXISITING SHADOWS

PROPOSED BUILDING

NEW SHADOWS BY PROPOSED DEVELOPMENT

PROPOSED PARK

PROPOSED STRATA PARK

2 2024-12-20 ISSUED FOR OPA/ZBA RESUBMISSION
1 2023-10-27 ISSUED FOR OPA/ZBA SUBMISSION
# DATE DESCRIPTION

1101A/1105/1163 Kingston Road

1101A/1105/1163 Kingston Road, Pickering, ON L1V 1B5

**SHADOW STUDIES** 

22.122P01
PROJECT DATE 2024-12-20 DRAWN BY VVA CHECKED BY AYU SCALE 1:3000

RZ902

4 MARCH 21 - 1918 PM RZ902 1 : 3000