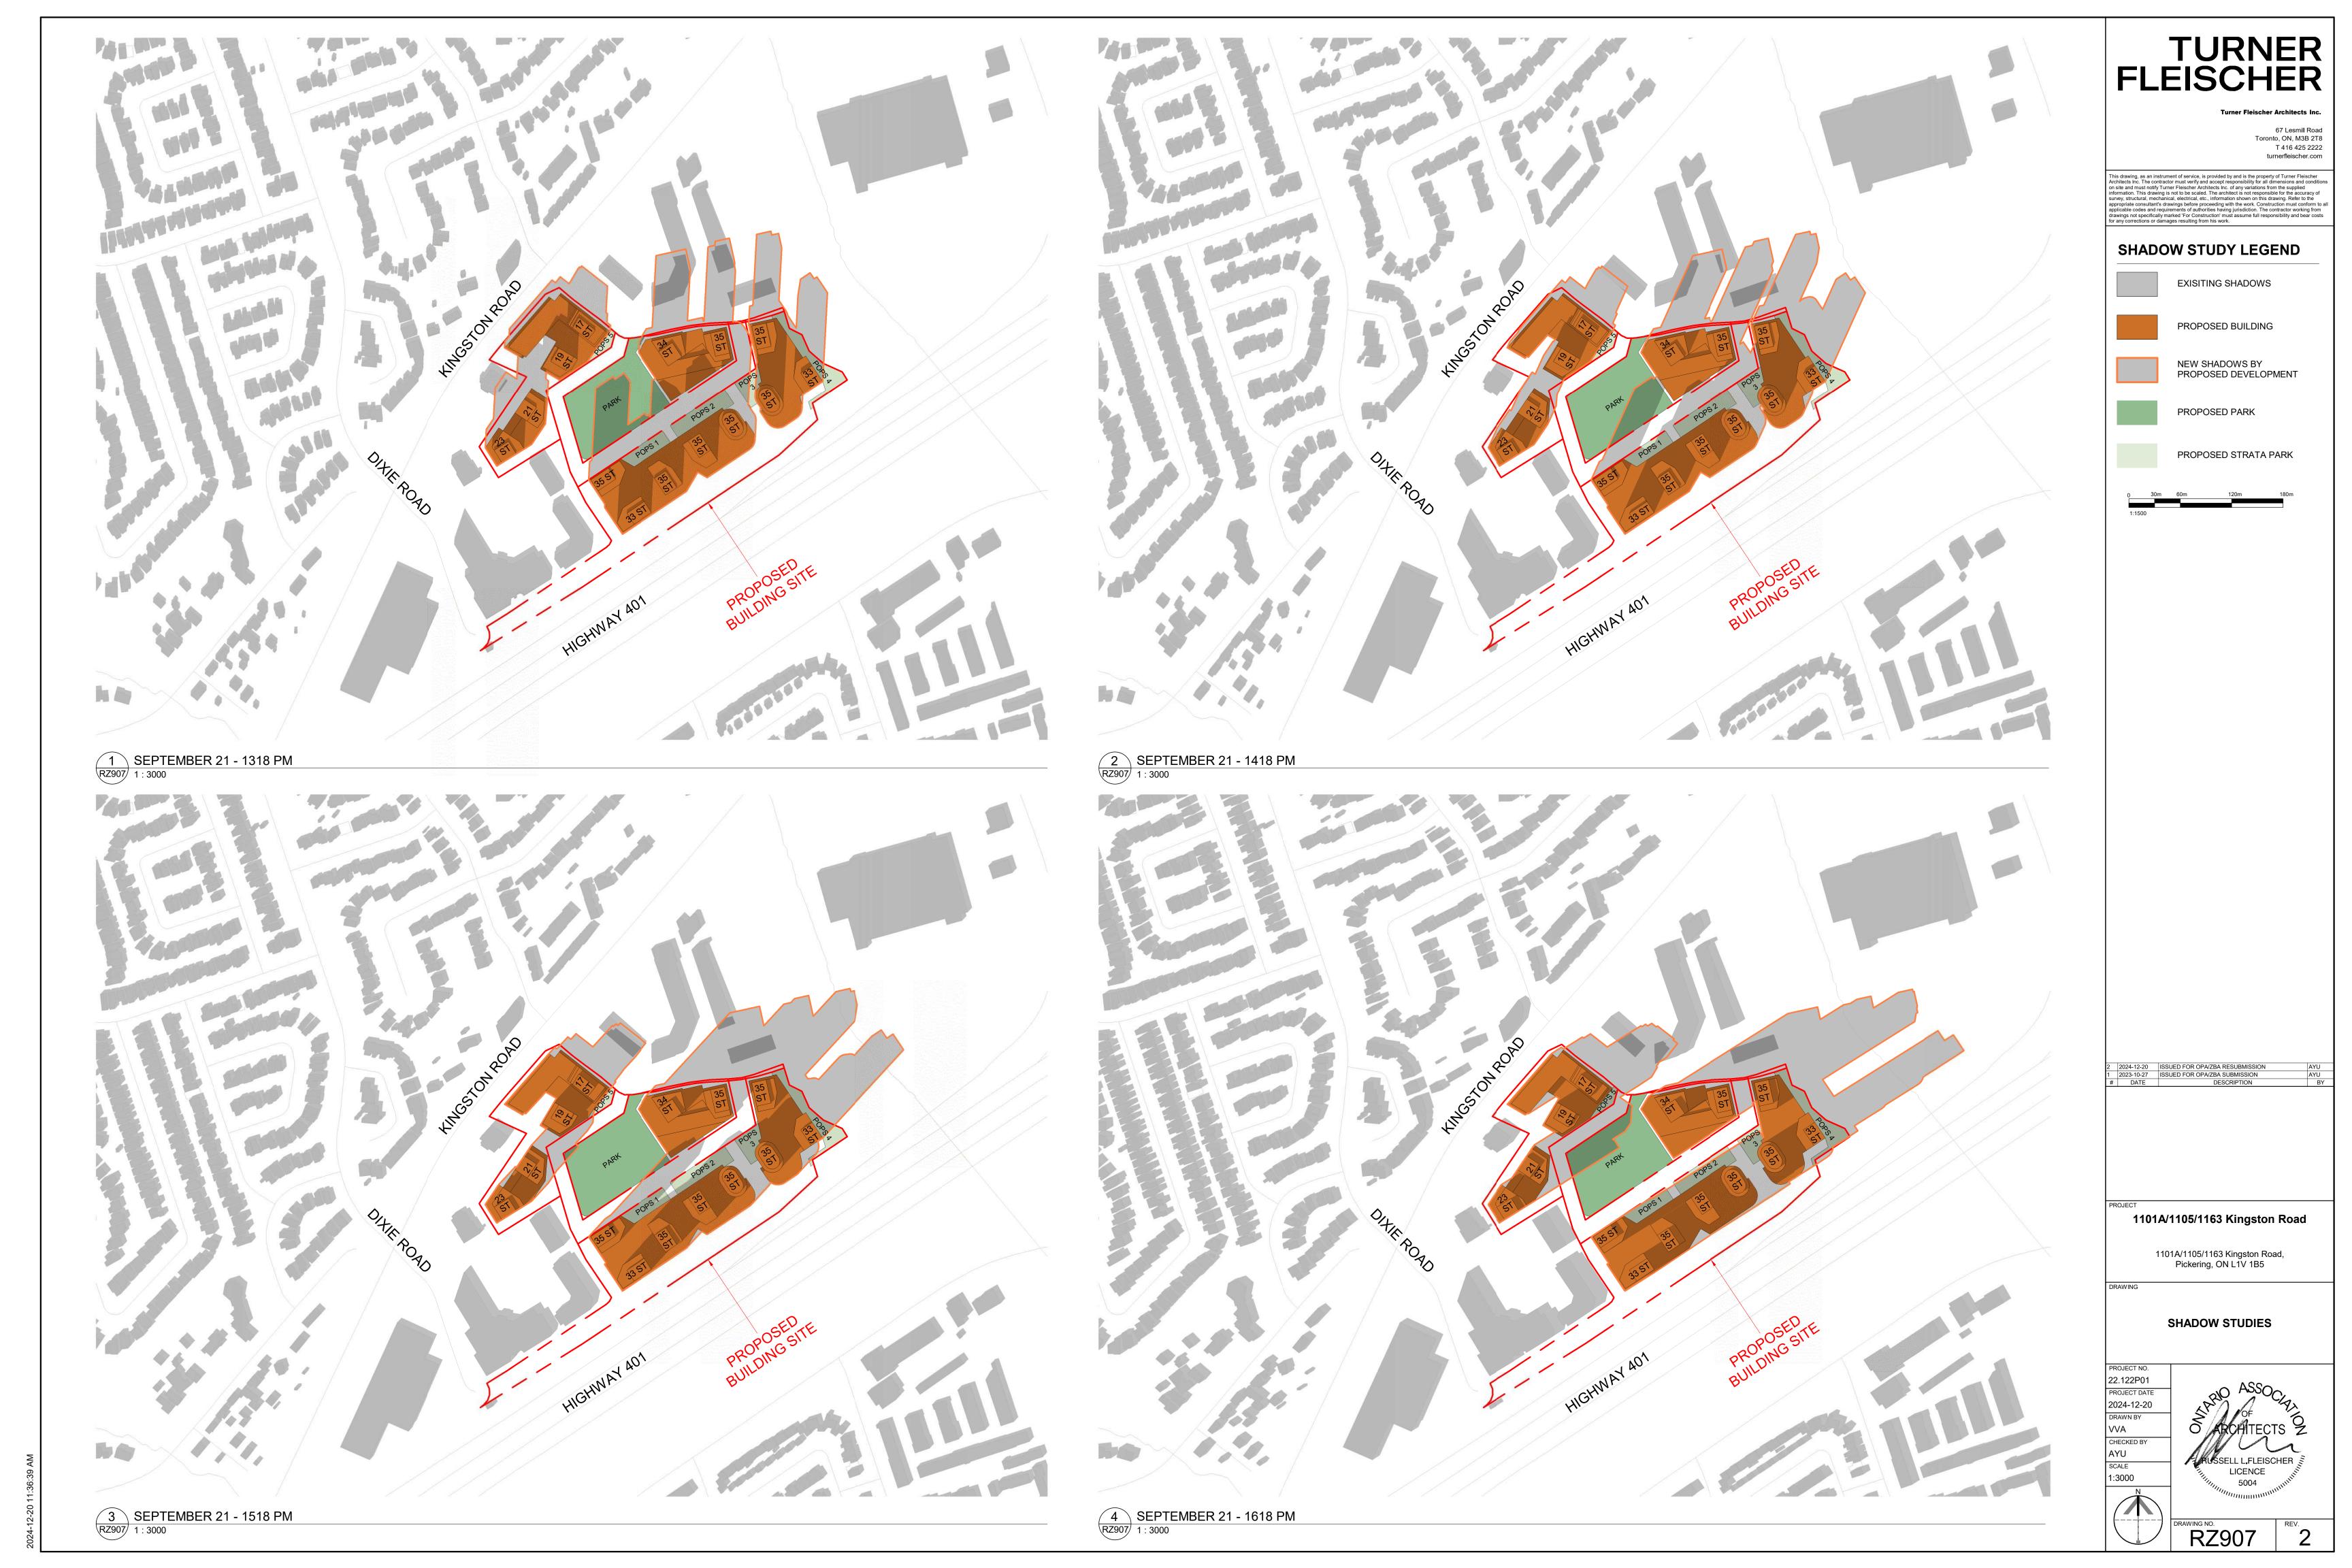

## SHADOW STUDY LEGEND

EXISITING SHADOWS

PROPOSED BUILDING

NEW SHADOWS BY PROPOSED DEVELOPMENT

PROPOSED STRATA PARK

PROPOSED PARK

2 2024-12-20 ISSUED FOR OPA/ZBA RESUBMISSION
1 2023-10-27 ISSUED FOR OPA/ZBA SUBMISSION
# DATE DESCRIPTION

1101A/1105/1163 Kingston Road

1101A/1105/1163 Kingston Road, Pickering, ON L1V 1B5

**SHADOW STUDIES** 

22.122P01 PROJECT DATE 2024-12-20 VVA CHECKED BY

3 SEPTEMBER 21 - 1918 PM RZ908 1:3000

TURNER FLEISCHER