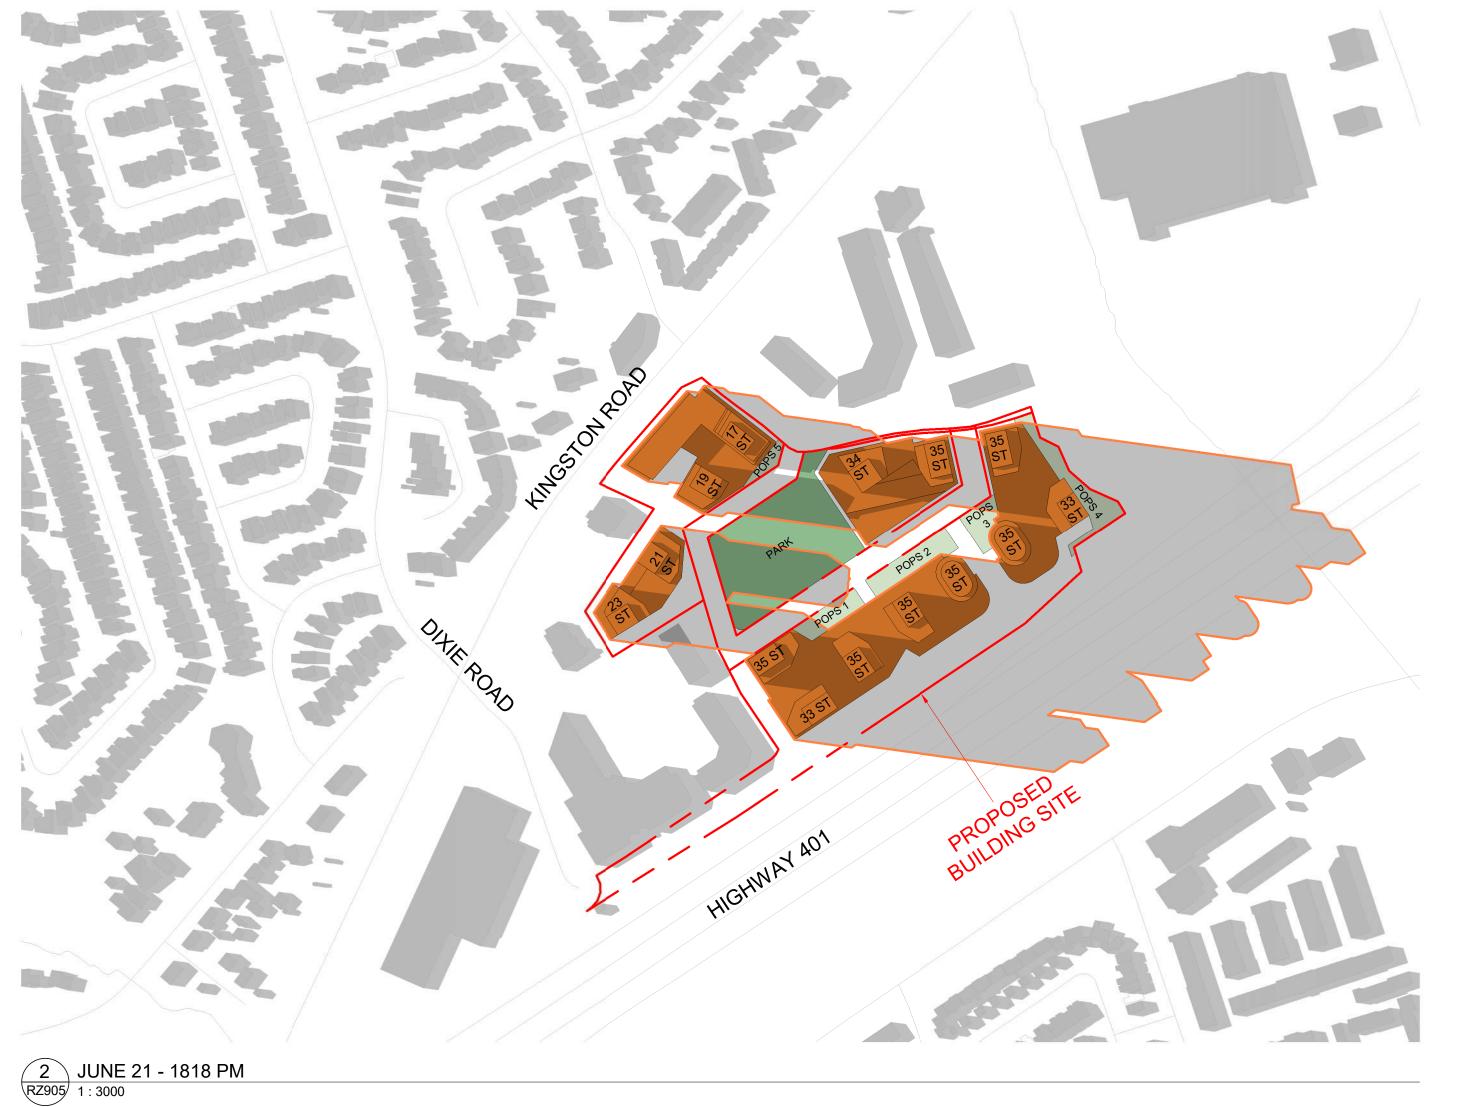

2 2024-12-20 ISSUED FOR OPA/ZBA RESUBMISSION
1 2023-10-27 ISSUED FOR OPA/ZBA SUBMISSION
# DATE DESCRIPTION

1101A/1105/1163 Kingston Road

1101A/1105/1163 Kingston Road, Pickering, ON L1V 1B5

**SHADOW STUDIES** 