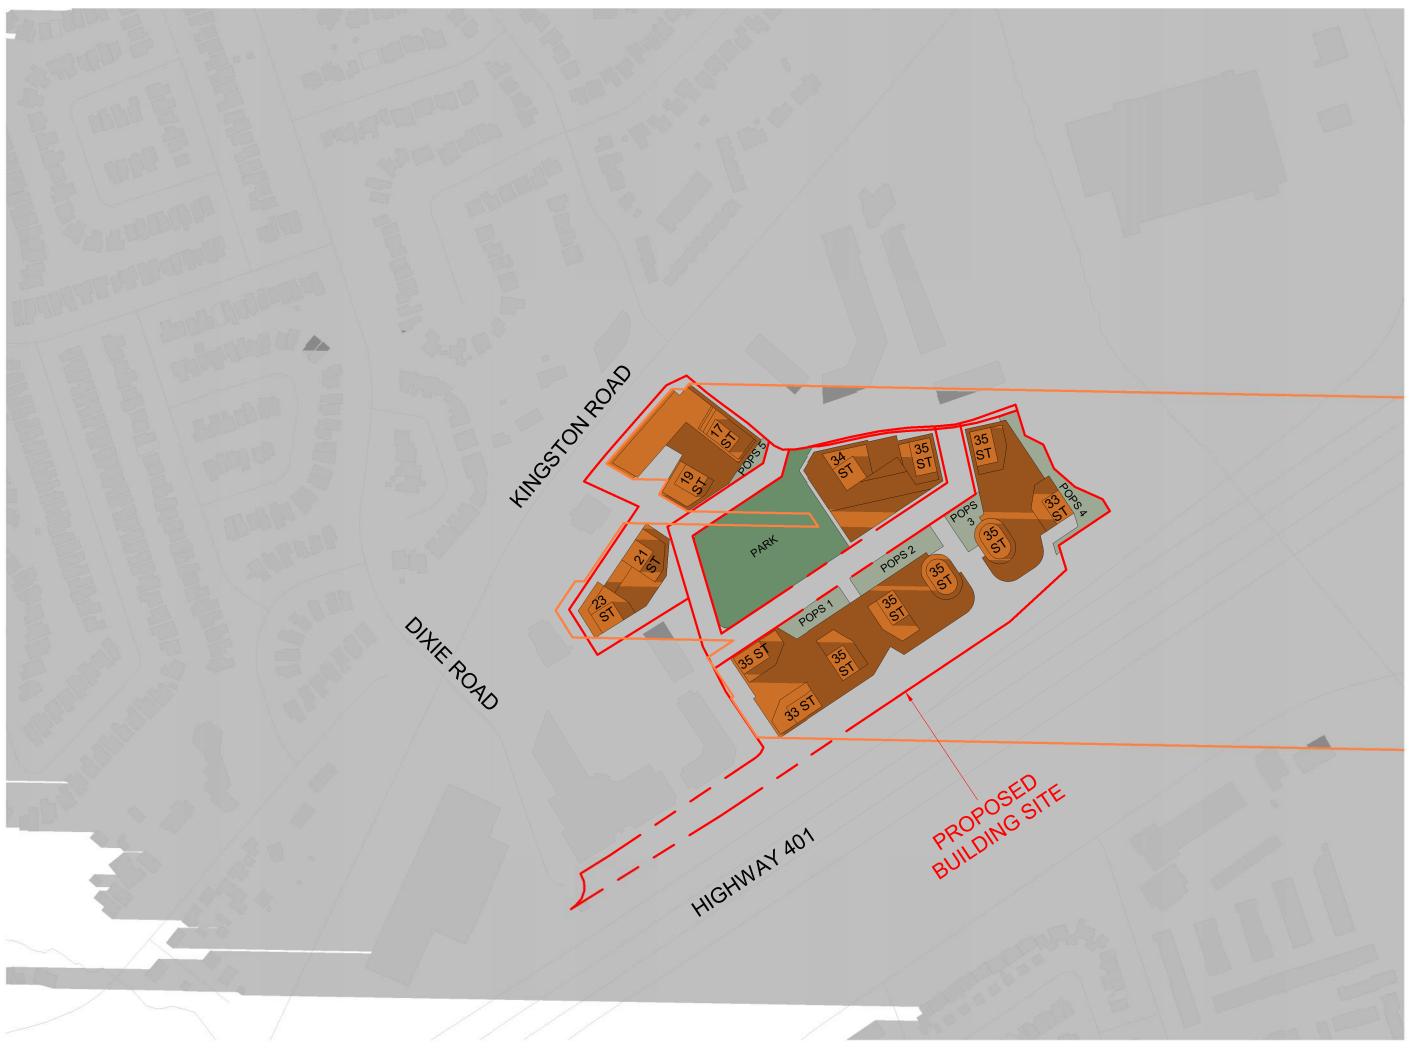

1101A/1105/1163 Kingston Road

1101A/1105/1163 Kingston Road, Pickering, ON L1V 1B5

**SHADOW STUDIES** 

22.122P01
PROJECT DATE 2024-12-20 DRAWN BY VVA CHECKED BY AYU SCALE 1:3000

RZ902

4 MARCH 21 - 1918 PM RZ902 1 : 3000