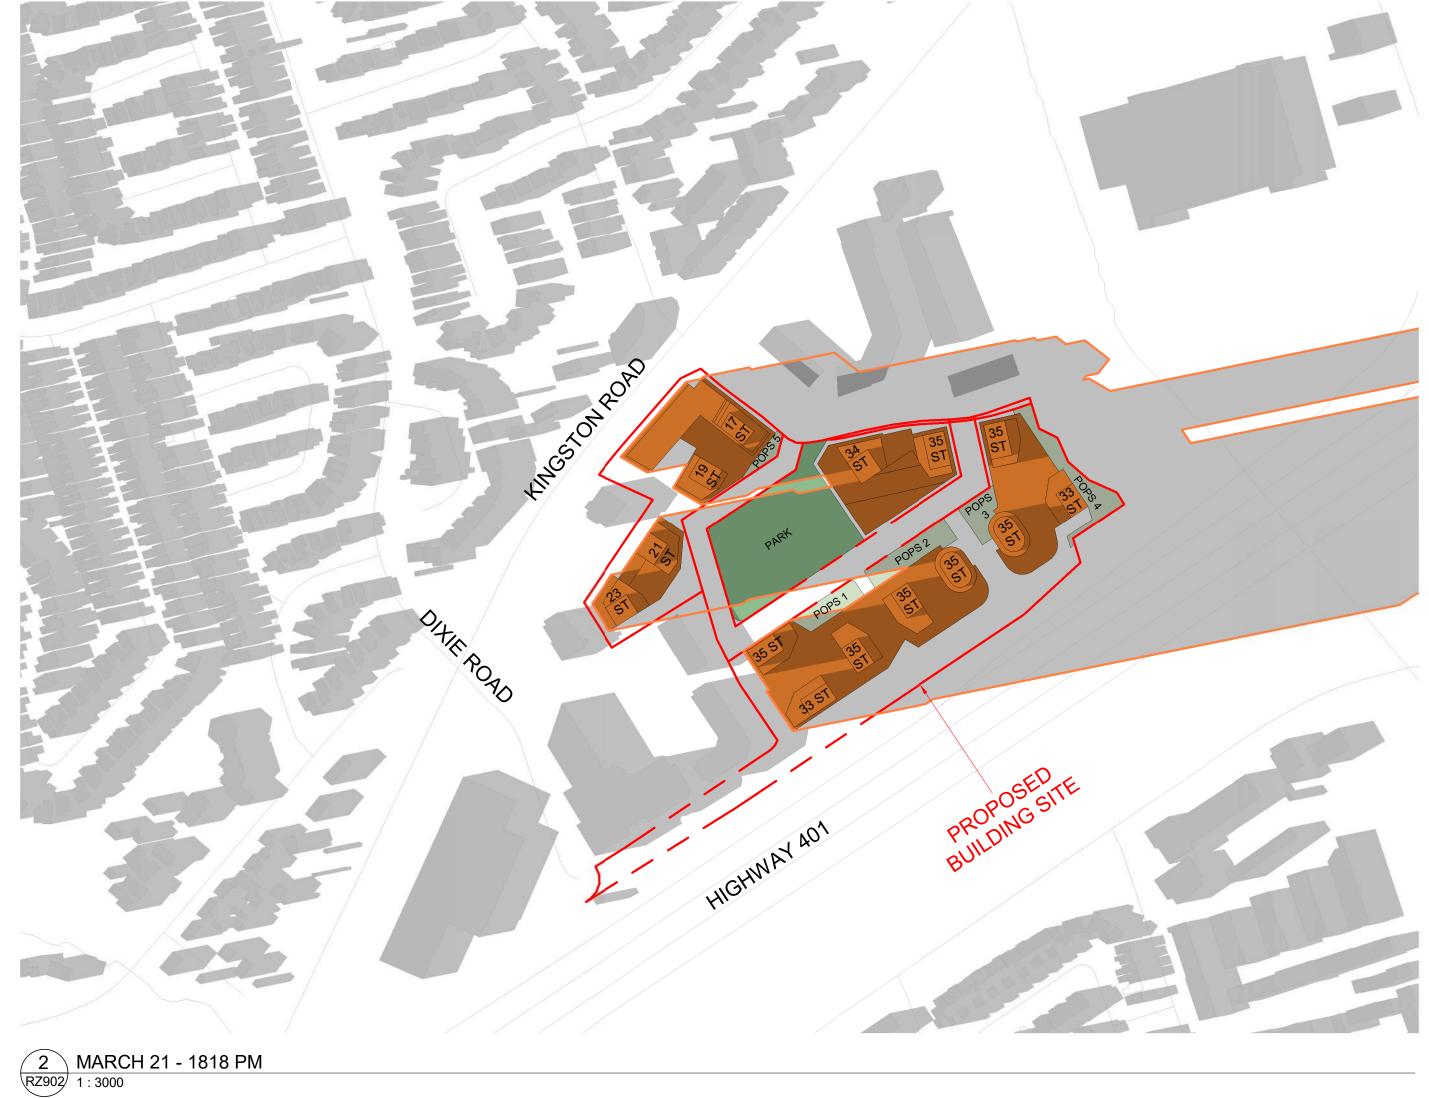

## SHADOW STUDY LEGEND

EXISITING SHADOWS

PROPOSED BUILDING

NEW SHADOWS BY PROPOSED DEVELOPMENT

PROPOSED PARK

PROPOSED STRATA PARK

2 2024-12-20 ISSUED FOR OPA/ZBA RESUBMISSION
1 2023-10-27 ISSUED FOR OPA/ZBA SUBMISSION
# DATE DESCRIPTION