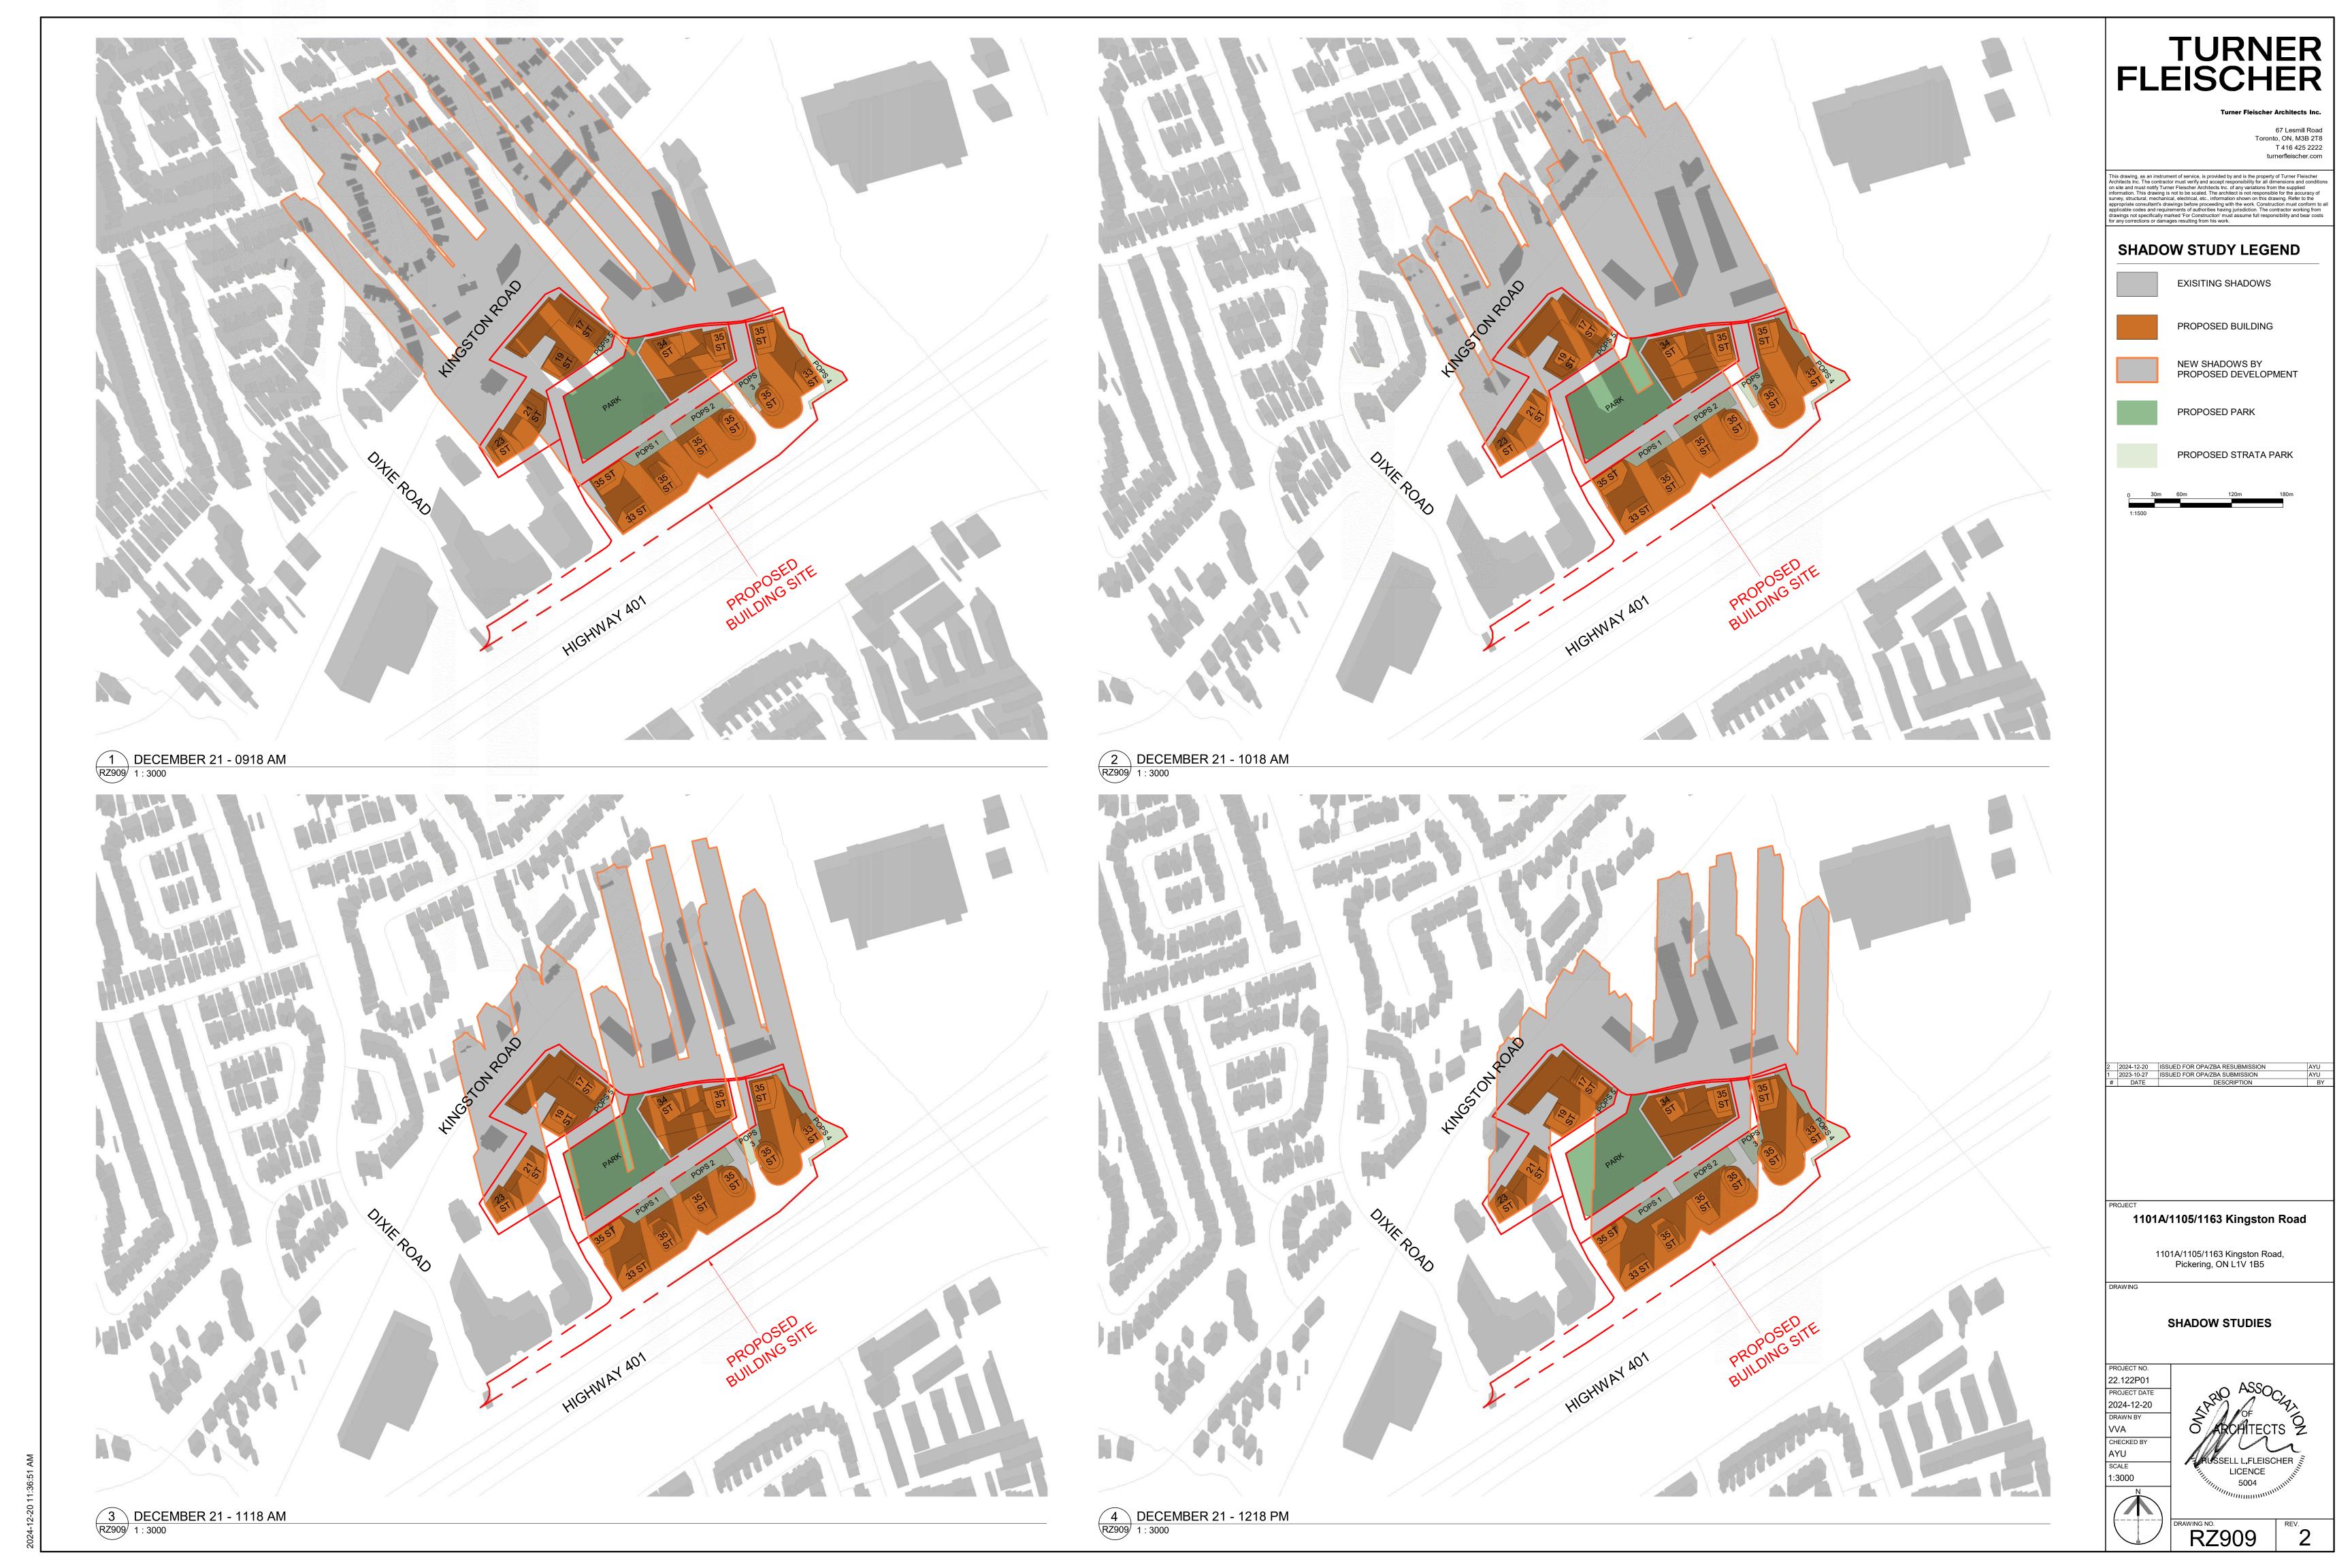

67 Lesmill Road Toronto, ON, M3B 2T8 T 416 425 2222 turnerfleischer.com

This drawing, as an instrument of service, is provided by and is the property of Turner Fleischer Architects Inc. The contractor must verify and accept responsibility for all dimensions and conditions on site and must notify Turner Fleischer Architects Inc. of any variations from the supplied information. This drawing is not to be scaled. The architect is not responsible for the accuracy of survey, structural, mechanical, electrical, etc., information shown on this drawing. Refer to the appropriate consultant's drawings before proceeding with the work. Construction must conform to all applicable codes and requirements of authorities having jurisdiction. The contractor working from drawings not specifically marked 'For Construction' must assume full responsibility and bear costs for any corrections or damages resulting from his work.

## SHADOW STUDY LEGEND

EXISITING SHADOWS

PROPOSED BUILDING

NEW SHADOWS BY PROPOSED DEVELOPMENT

PROPOSED PARK

PROPOSED STRATA PARK

2 2024-12-20 ISSUED FOR OPA/ZBA RESUBMISSION
1 2023-10-27 ISSUED FOR OPA/ZBA SUBMISSION
# DATE DESCRIPTION

1101A/1105/1163 Kingston Road

1101A/1105/1163 Kingston Road, Pickering, ON L1V 1B5

**SHADOW STUDIES** 

22.122P01
PROJECT DATE 2024-12-20 DRAWN BY VVA CHECKED BY AYU SCALE 1:3000

RZ902

4 MARCH 21 - 1918 PM RZ902 1 : 3000