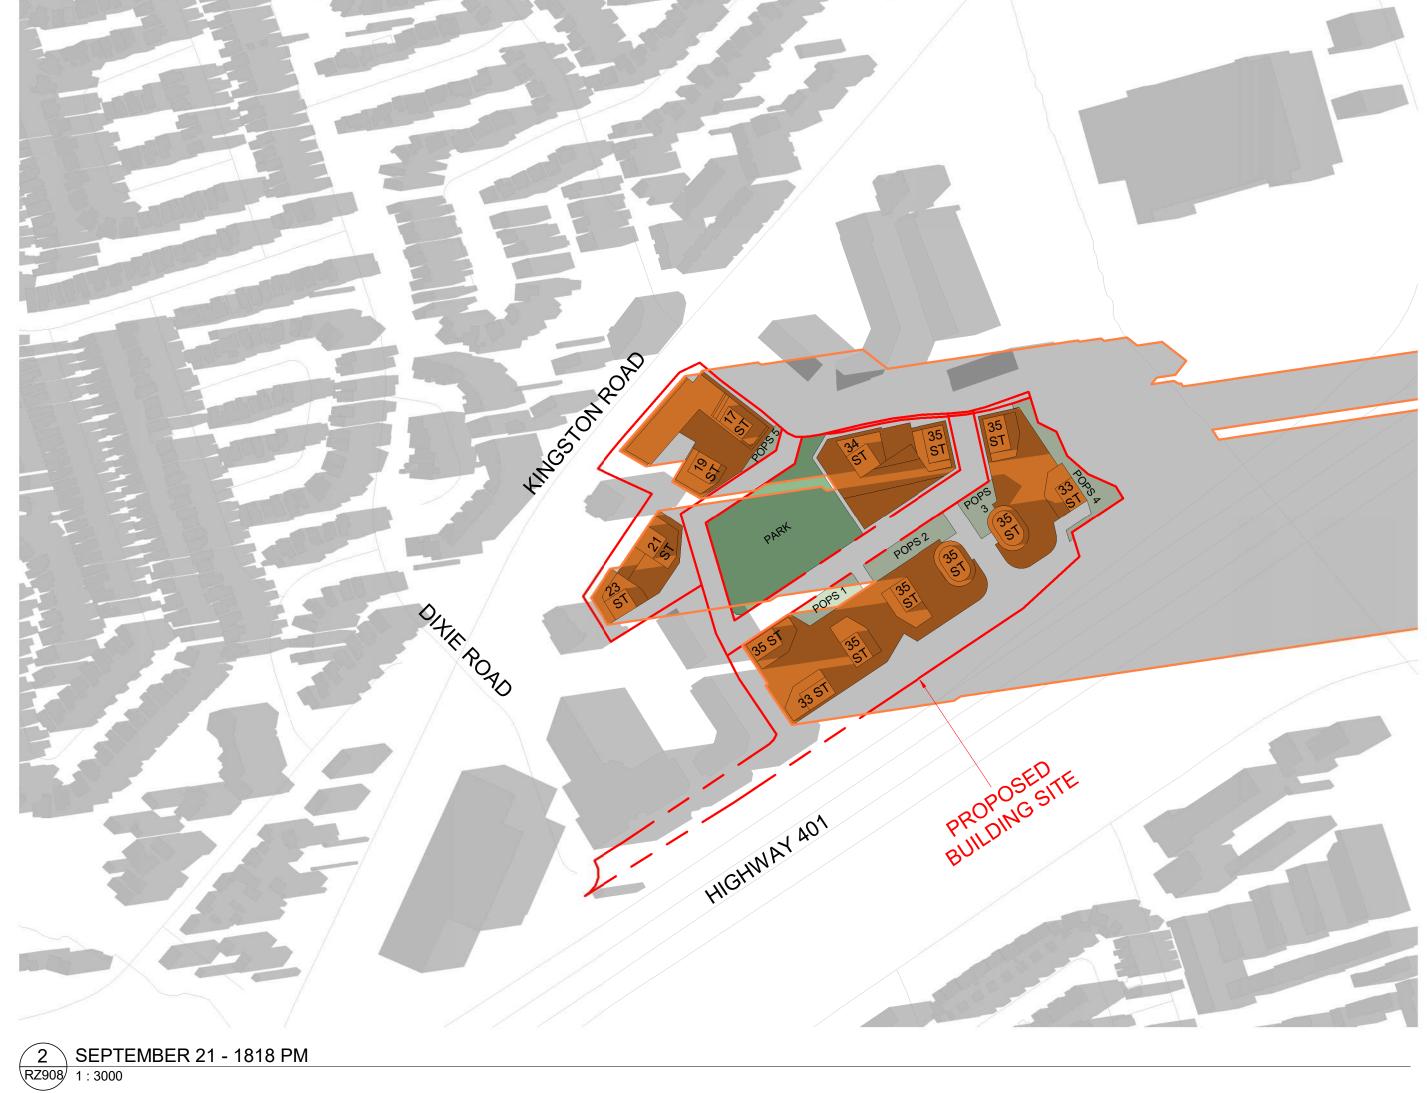

2 2024-12-20 ISSUED FOR OPA/ZBA RESUBMISSION
1 2023-10-27 ISSUED FOR OPA/ZBA SUBMISSION
# DATE DESCRIPTION

1101A/1105/1163 Kingston Road

1101A/1105/1163 Kingston Road, Pickering, ON L1V 1B5

**SHADOW STUDIES** 

22.122P01
PROJECT DATE 2024-12-20 VVA CHECKED BY 1:3000

LICENCE

TURNER FLEISCHER

67 Lesmill Road Toronto, ON, M3B 2T8 T 416 425 2222 turnerfleischer.com

This drawing, as an instrument of service, is provided by and is the property of Turner Fleischer Architects Inc. The contractor must verify and accept responsibility for all dimensions and conditions on site and must notify Turner Fleischer Architects Inc. of any variations from the supplied information. This drawing is not to be scaled. The architect is not responsible for the accuracy of survey, structural, mechanical, electrical, etc., information shown on this drawing. Refer to the appropriate consultant's drawings before proceeding with the work. Construction must conform to all applicable codes and requirements of authorities having jurisdiction. The contractor working from drawings not specifically marked 'For Construction' must assume full responsibility and bear costs for any corrections or damages resulting from his work.