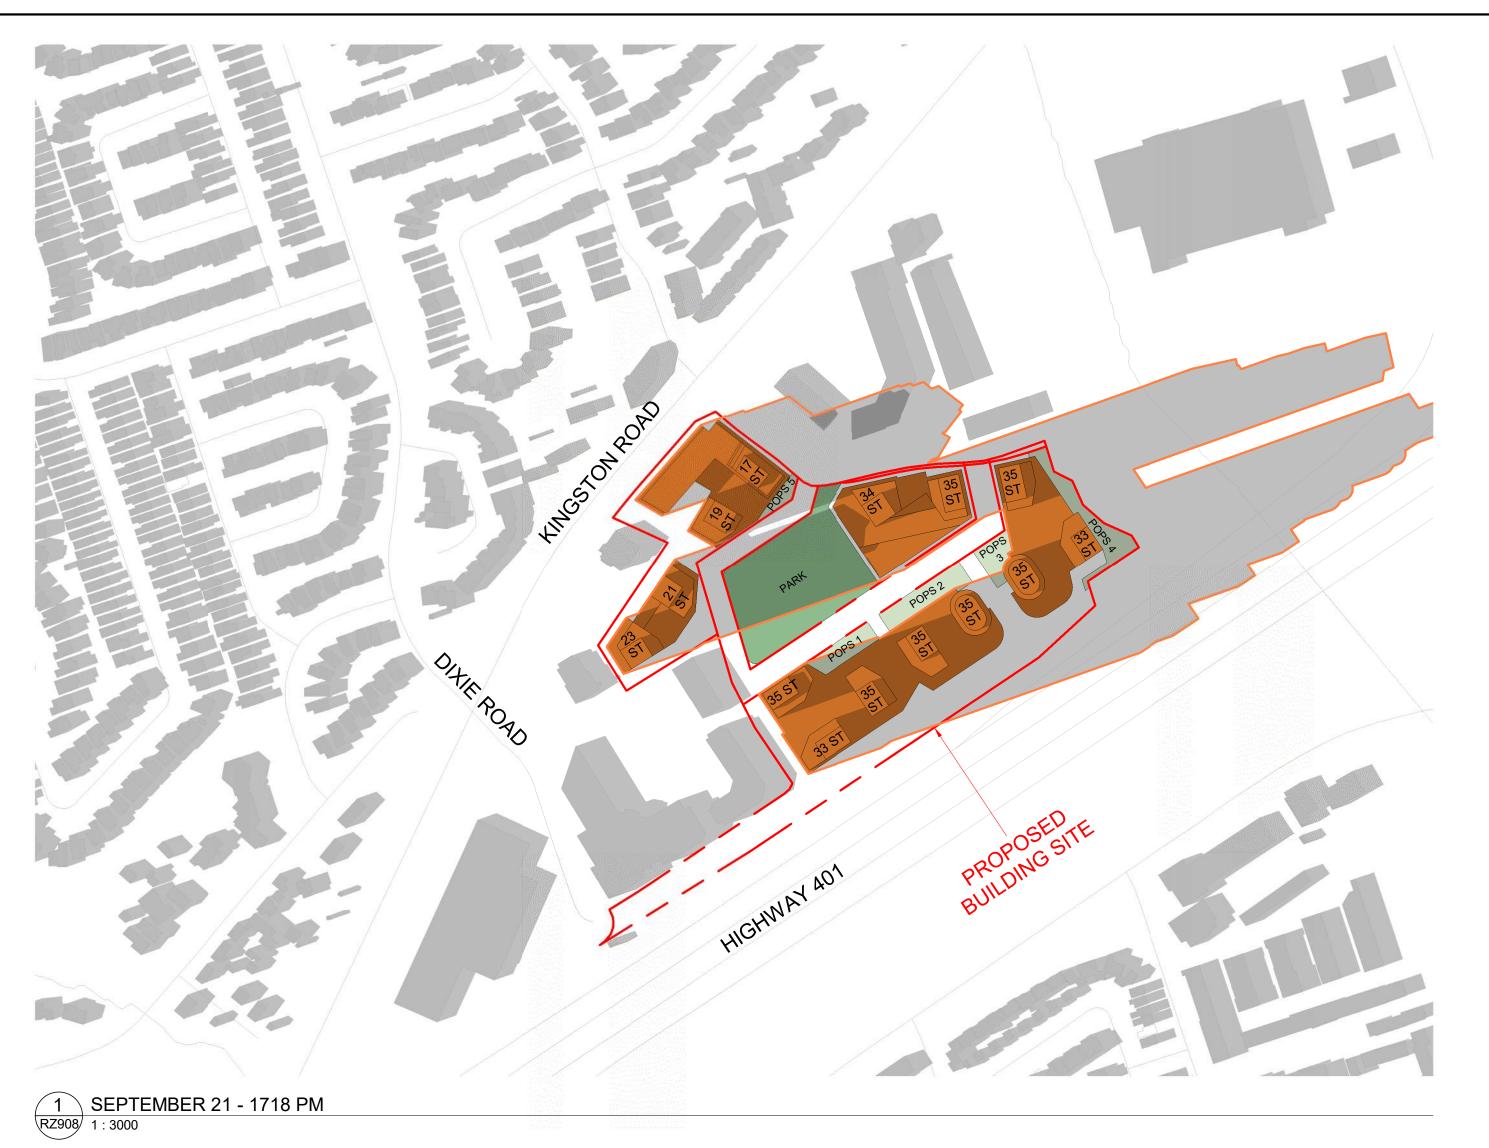

## SHADOW STUDY LEGEND

EXISITING SHADOWS

PROPOSED BUILDING

NEW SHADOWS BY PROPOSED DEVELOPMENT

PROPOSED PARK

PROPOSED STRATA PARK

2 2024-12-20 ISSUED FOR OPA/ZBA RESUBMISSION
1 2023-10-27 ISSUED FOR OPA/ZBA SUBMISSION
# DATE DESCRIPTION

1101A/1105/1163 Kingston Road

1101A/1105/1163 Kingston Road, Pickering, ON L1V 1B5

**SHADOW STUDIES** 

22.122P01
PROJECT DATE 2024-12-20 DRAWN BY VVA
CHECKED BY
AYU
SCALE
1:3000

TURNER FLEISCHER

67 Lesmill Road Toronto, ON, M3B 2T8 T 416 425 2222 turnerfleischer.com