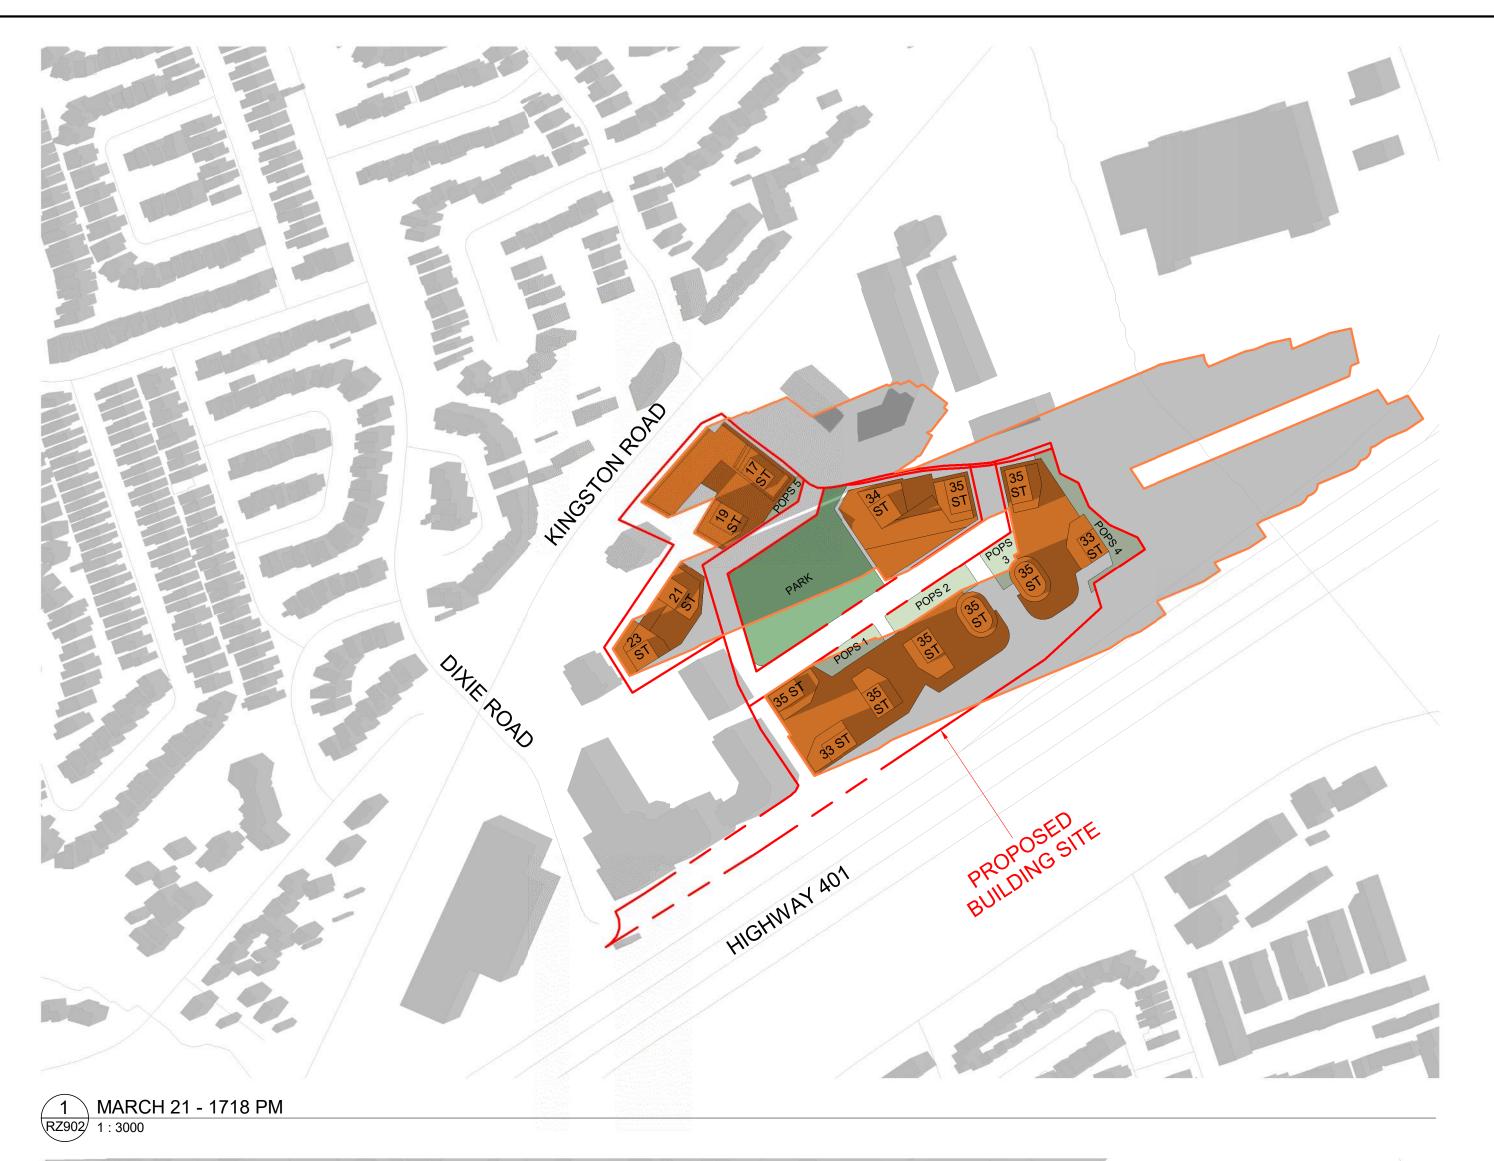

## SHADOW STUDY LEGEND

EXISITING SHADOWS

PROPOSED BUILDING

NEW SHADOWS BY PROPOSED DEVELOPMENT

PROPOSED STRATA PARK

PROPOSED PARK

2 2024-12-20 ISSUED FOR OPA/ZBA RESUBMISSION
1 2023-10-27 ISSUED FOR OPA/ZBA SUBMISSION
# DATE DESCRIPTION