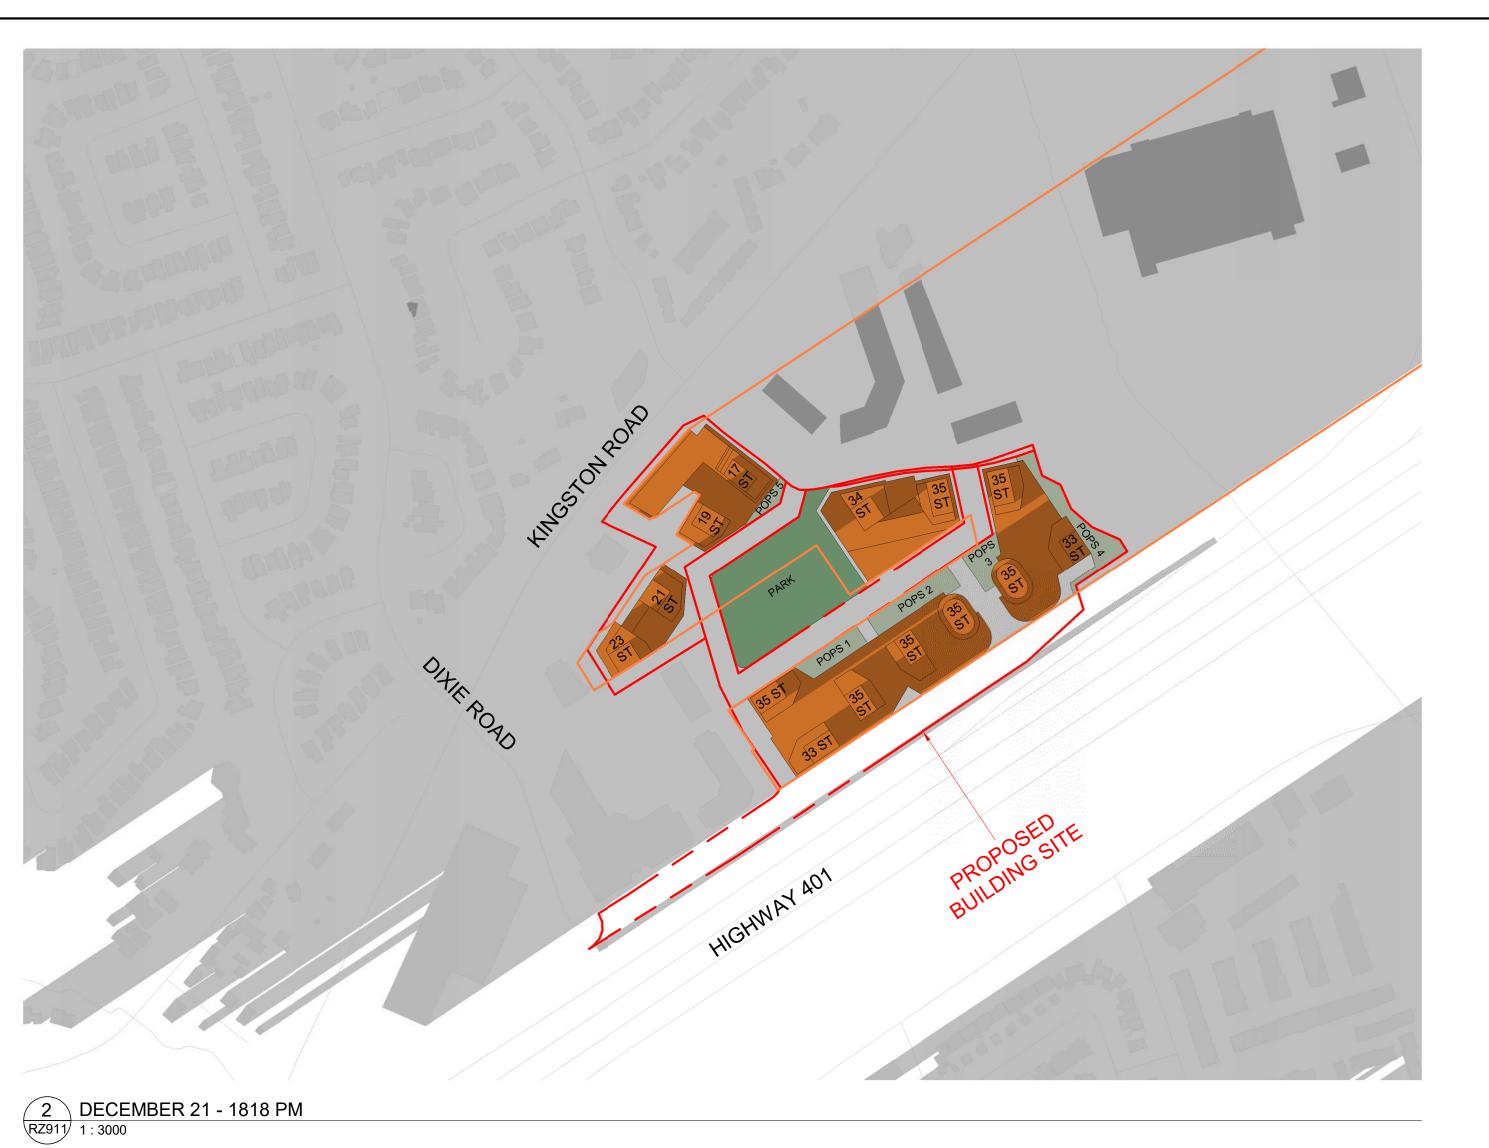

2 2024-12-20 ISSUED FOR OPA/ZBA RESUBMISSION
1 2023-10-27 ISSUED FOR OPA/ZBA SUBMISSION
# DATE DESCRIPTION

1101A/1105/1163 Kingston Road

1101A/1105/1163 Kingston Road, Pickering, ON L1V 1B5

**SHADOW STUDIES** 

22.122P01
PROJECT DATE 2024-12-20 DRAWN BY VVA
CHECKED BY AYU SCALE 1:3000

LICENCE