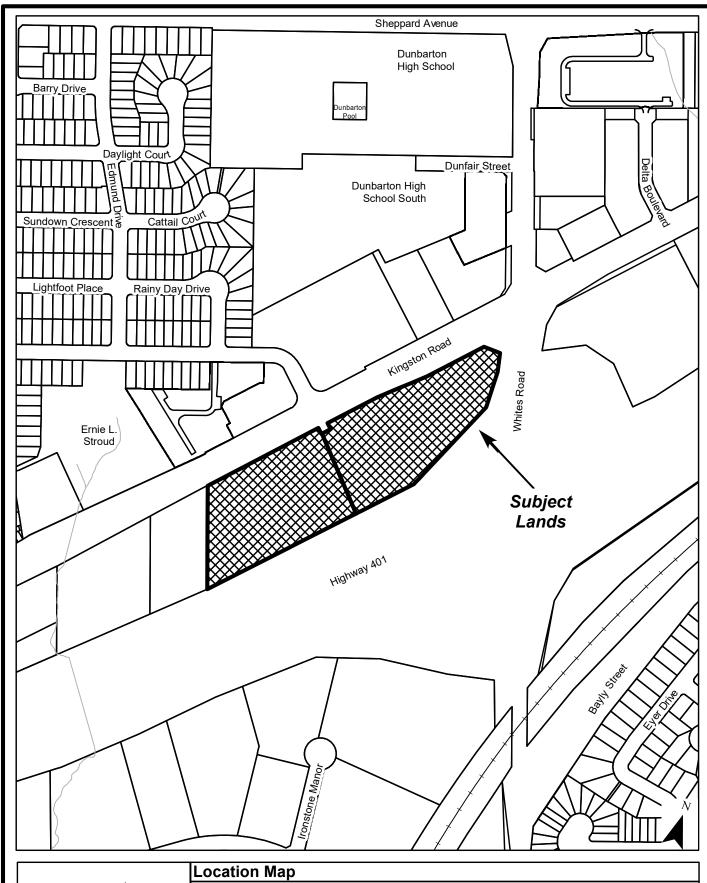

——City of——PICKERING

City Development Department

File: OPA 20-002/P, A006/20

Applicant: Sorbara Group

Property Description: Part of Lot 29, Range 3, B.F.C.

(603-643, 645 & 699 Kingston Road)

Date: May. 21, 2020