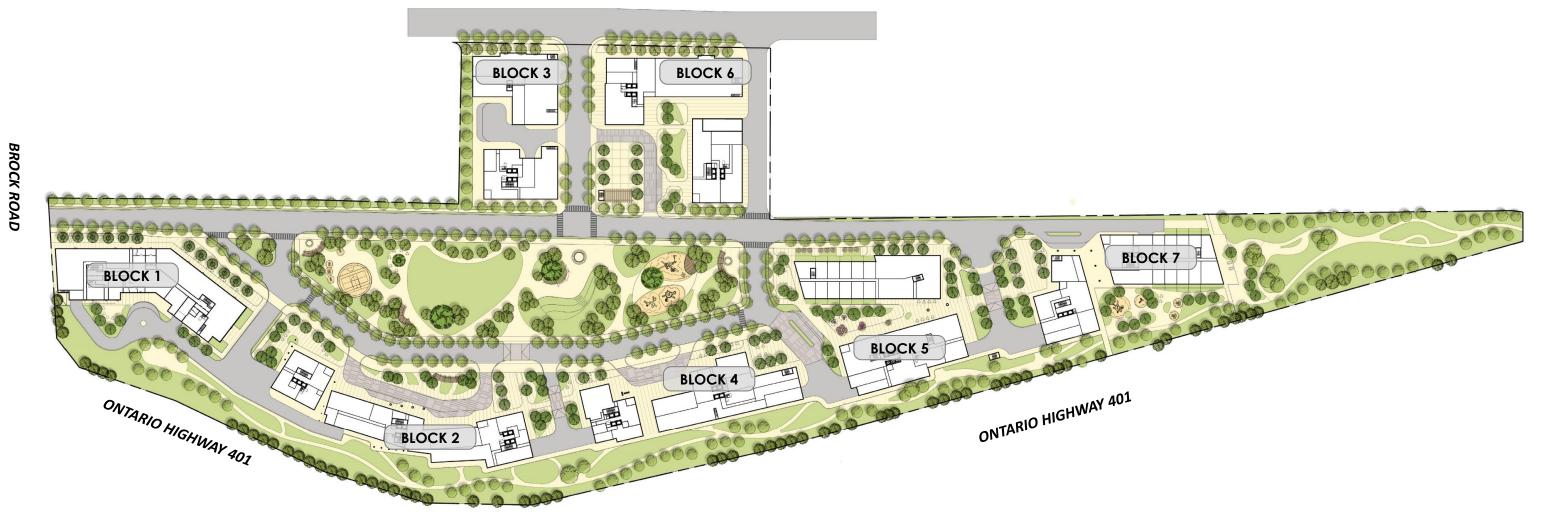

# PICKERING PARKWAY PICKERING DESIGN CENTRE

PRELIMINARY CONCEPT







**DIVERSITY OF PUBLIC SPACES** 



A SENSE OF COMMUNITY



**INCLUSIVE SPACES** 

Site Context





# Illustrative Concept Master Plan

Connectivity and Macro Adjacencies













### Circulation, Access, and Functional Diagram



### PICKERING PKWY







## Proposed Program



### Legend

- 1 Arrival Plaza
- 2 Multi-Use Courts
- 3 Durable Adult Exercise Equipment
- 4 Communal Tables and Chairs
- 5 Quiet Lounging / Reading Area
- 6 Multi-Use Great Lawn / Picnic Area
- 7 Community Amphitheatre
- 8 Shaded Elevated Platform
- 9 Splash Pad
- 10 Art / Park Address
- 11 Toddlers Play Structure
- 12 Children Play Structures
- 13 Seating
- 14 Canopy
- 15 Potential Woonerf
- 16 Patio
- 17 Drop-Off
- 18 Sales Centre / Comunity Center
- 19 Open Plaza
- 20 Dog Run
- Potential Passive Low-impact Foot Path

## Proposed Program



# Plan Enlargement: Blocks 5 & 7

## Proposed Program





# Plan Enlargement: Block 7

## Proposed Program





### Legend

- 1 Arrival Plaza
- 2 Multi-Use Courts
- 3 Durable Adult Exercise Equipment
- 4 Communal Tables a