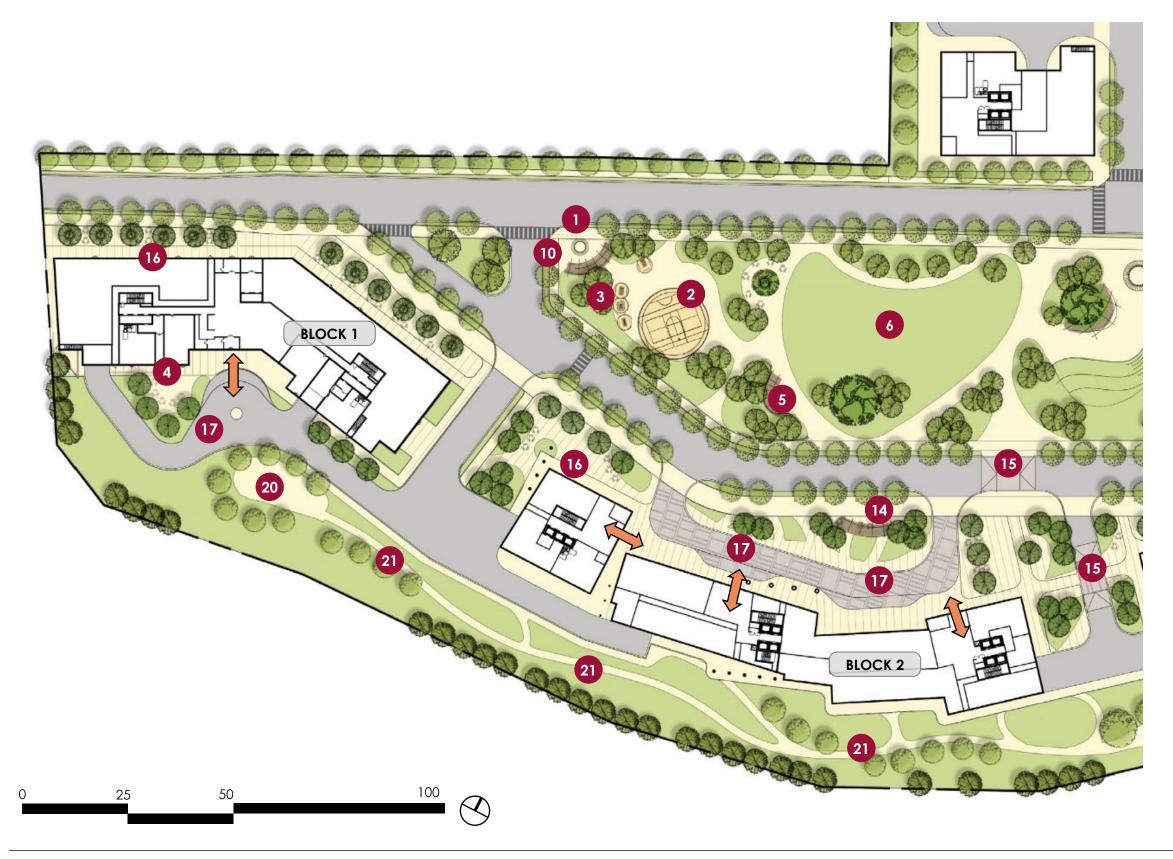

## Proposed Program

### Legend

- 1 Arrival Plaza
- 2 Multi-Use Courts
- 3 Durable Adult Exercise Equipment
- 4 Communal Tables and Chairs
- 5 Quiet Lounging / Reading Area
- 6 Multi-Use Great Lawn / Picnic Area
- 7 Community Amphitheatre
- 8 Shaded Elevated Platform
- 9 Splash Pad
- 10 Art / Park Address
- 11 Toddlers Play Structure
- 12 Children Play Structures
- 13 Seating
- 14 Canopy
- 15 Potential Woonerf
- 16 Patio
- 17 Drop-Off
- 18 Sales Centre / Comunity Center
- 19 Open Plaza
- 20 Dog Run
- Potential Passive Low-impact Foot Path