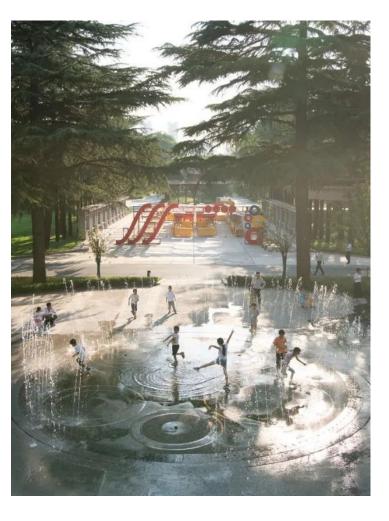

# PICKERING PARKWAY PICKERING DESIGN CENTRE

PRELIMINARY CONCEPT







**DIVERSITY OF PUBLIC SPACES** 



A SENSE OF COMMUNITY



**INCLUSIVE SPACES** 

Site Context





# Illustrative Concept Master Plan

Connectivity and Macro Adjacencies













### Circulation, Access, and Functional Diagram



### PICKERING PKWY







## Proposed Program



### Legend

- 1 Arrival Plaza
- 2 Multi-Use Courts
- 3 Durable Adult Exercise Equipment
- 4 Communal Tables and Chairs
- 5 Quiet Lounging / Reading Area
- 6 Multi-Use Great Lawn / Picnic Area
- 7 Community Amphitheatre
- 8 Shaded Elevated Platform
- 9 Splash Pad
- 10 Art / Park Address
- 11 Toddlers Play Structure
- 12 Children Play Structures
- 13 Seating
- 14 Canopy
- 15 Potential Woonerf
- 16 Patio
- 17 Drop-Off
- 18 Sales Centre / Comunity Center
- 19 Open Plaza
- 20 Dog Run
- Potential Passive Low-impact Foot Path

## Proposed Program



# Plan Enlargement: Bloc