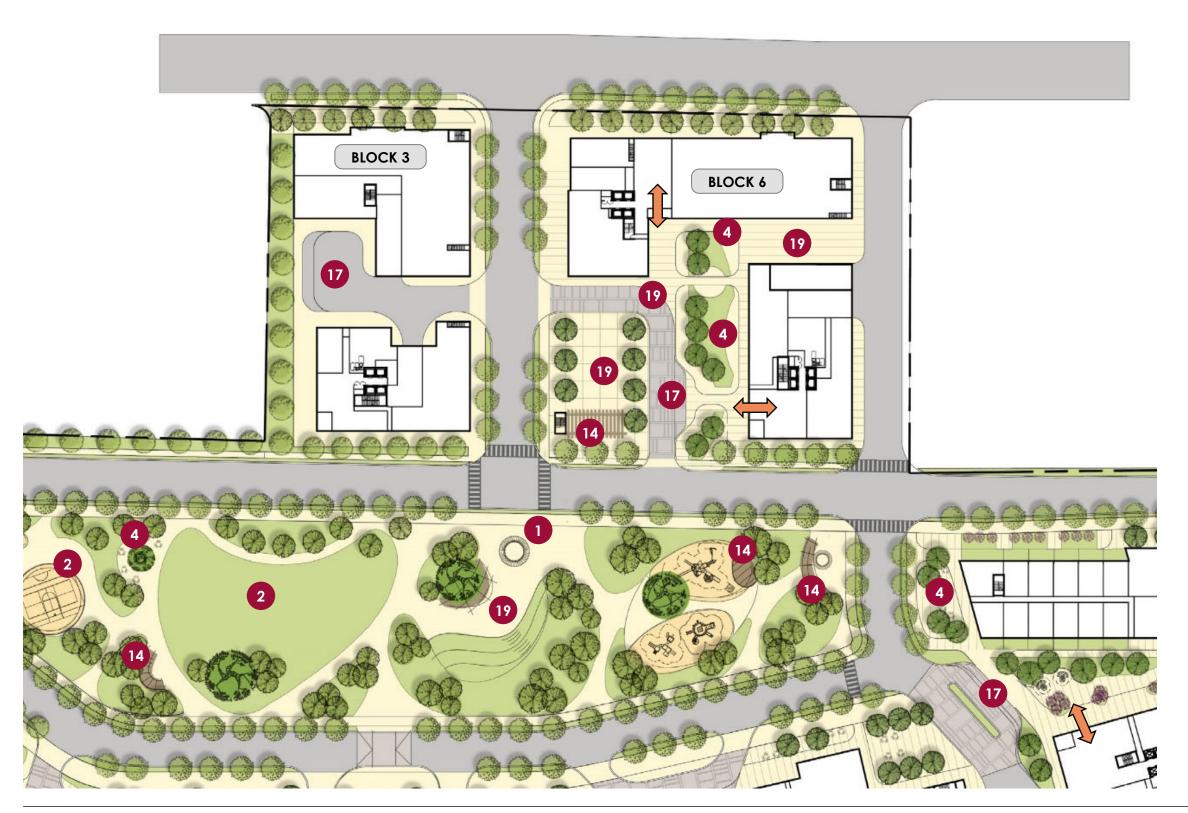

# Plan Enlargement: Blocks 5 & 7

# Plan Enlargement: Block 7

### Legend

- 1 Arrival Plaza
- 2 Multi-Use Courts
- 3 Durable Adult Exercise Equipment
- 4 Communal Tables and Chairs
- 5 Quiet Lounging / Reading Area
- 6 Multi-Use Great Lawn / Picnic Area
- 7 Community Amphitheatre
- 8 Shaded Elevated Platform
- 9 Splash Pad
- 10 Art / Park Address
- 11 Toddlers Play Structure
- 12 Children Play Structures
- 13 Seating
- 14 Canopy
- 15 Potential Woonerf
- 16 Patio
- 17 Drop-Off
- 18 Sales Centre / Comunity Center
- 19 Open Plaza
- 20 Dog Run
- Potential Passive Low-impact Foot Path

### Legend

- 1 Arrival Plaza
- 2 Multi-Use Courts
- 3 Durable Adult Exercise Equipment
- 4 Communal Tables and Chairs
- 5 Quiet Lounging / Reading Area
- 6 Multi-Use Great Lawn / Picnic Area
- 7 Community Amphitheatre
- 8 Shaded Elevated Platform
- 9 Splash Pad
- 10 Art / Park Address
- 11 Toddlers Play Structure
- 12 Children Play Structures
- 13 Seating
- 14 Canopy
- 15 Potential Woonerf
- 16 Patio
- 17 Drop-Off
- 18 Sales Centre / Comunity Center
- 19 Open Plaza
- Dog Run
- 21 Potential Passive Low-impact Foot Path