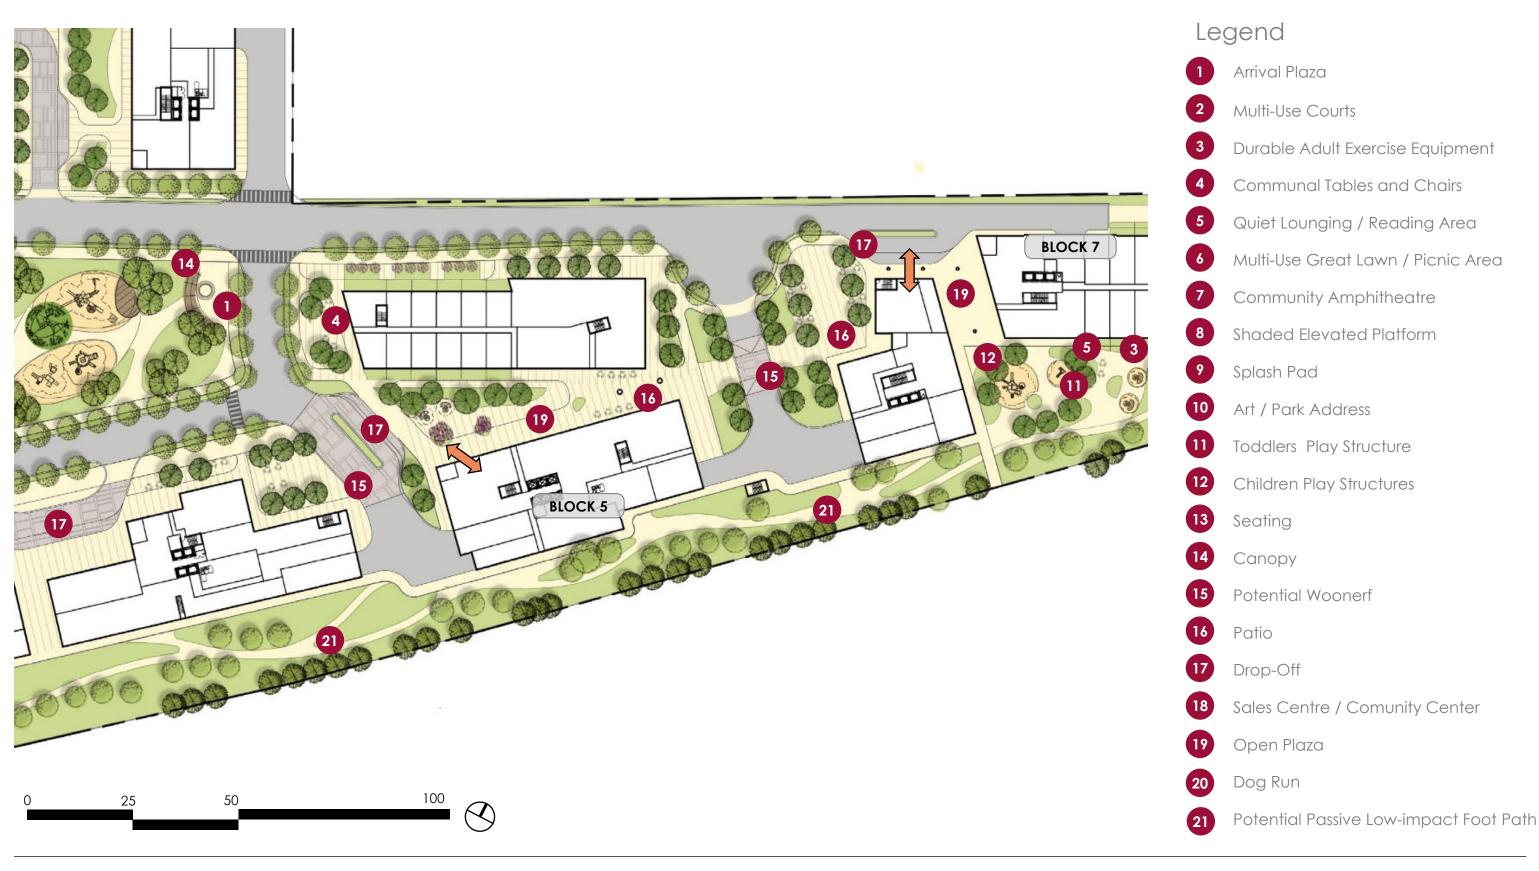

# Plan Enlargement: Blocks 5 & 7

## Proposed Program

### Legend

- 1 Arrival Plaza
- 2 Multi-Use Courts
- 3 Durable Adult Exercise Equipment
- 4 Communal Tables and Chairs
- 5 Quiet Lounging / Reading Area
- 6 Multi-Use Great Lawn / Picnic Area
- 7 Community Amphitheatre
- 8 Shaded Elevated Platform
- 9 Splash Pad
- 10 Art / Park Address
- 11 Toddlers Play Structure
- 12 Children Play Structures
- 13 Seating
- 14 Canopy
- 15 Potential Woonerf
- 16 Patio
- 17 Drop-Off
- 18 Sales Centre / Comunity Center
- 19 Open Plaza
- Dog Run
- 21 Potential Passive Low-impact Foot Path