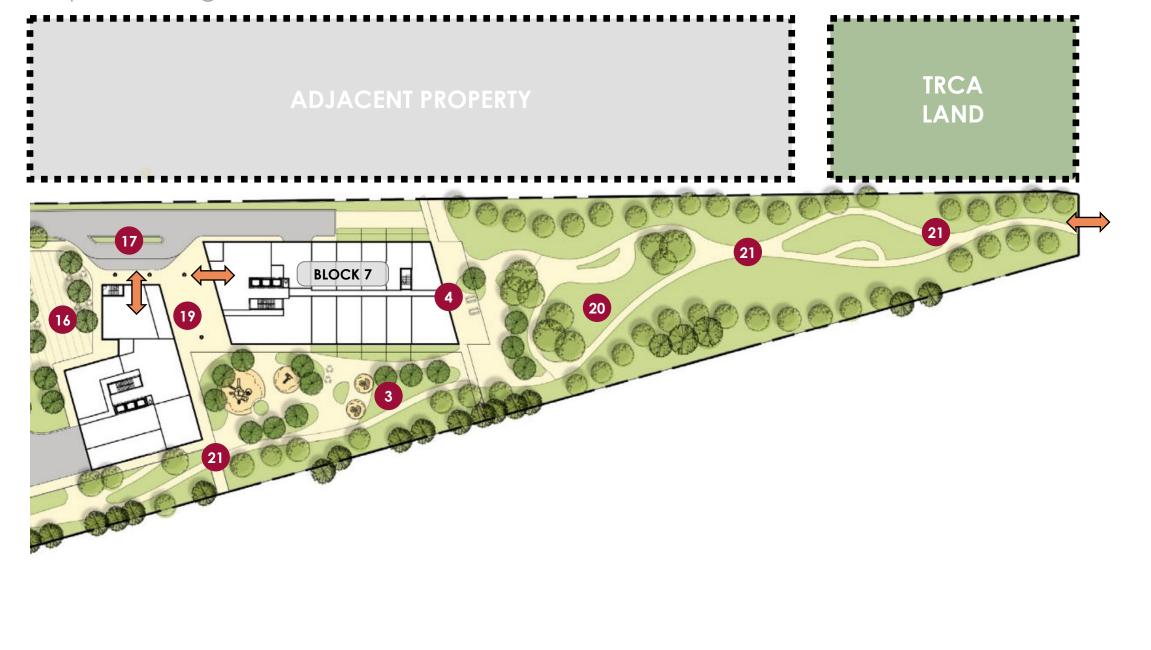

# Plan Enlargement: Block 7

## Proposed Program

### Legend

- 1 Arrival Plaza
- 2 Multi-Use Courts
- 3 Durable Adult Exercise Equipment
- 4 Communal Tables and Chairs
- 5 Quiet Lounging / Reading Area
- 6 Multi-Use Great Lawn / Picnic Area
- 7 Community Amphitheatre
- 8 Shaded Elevated Platform
- 9 Splash Pad
- 10 Art / Park Address
- 11 Toddlers Play Structure
- 12 Children Play Structures
- 13 Seating
- 14 Canopy
- 15 Potential Woonerf
- 16 Patio
- 17 Drop-Off
- 18 Sales Centre / Comunity Center
- 19 Open Plaza
- 20 Dog Run
- Potential Passive Low-impact Foot Path