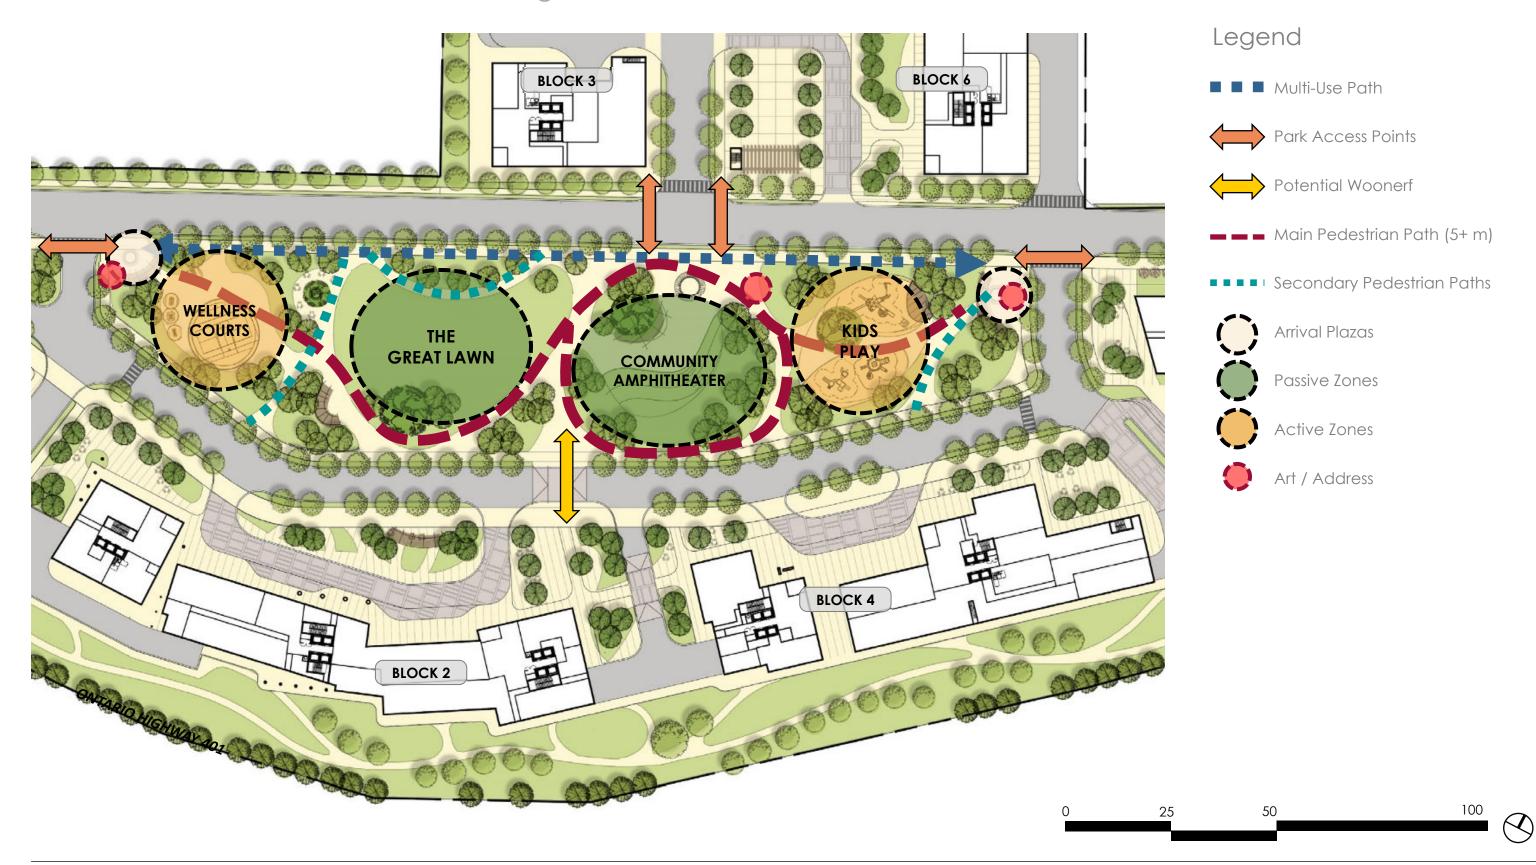

# PICKERING PARKWAY PICKERING DESIGN CENTRE

PRELIMINARY CONCEPT







**DIVERSITY OF PUBLIC SPACES** 



A SENSE OF COMMUNITY



**INCLUSIVE SPACES** 

Site Context





# Illustrative Concept Master Plan

Connectivity and Macro Adjacencies













### Circulation, Access, and Functional Diagram



### PICKERING PKWY







## Proposed Program



### Legend

- 1 Arrival Plaza
- 2 Multi-Use Courts
- 3 Durable Adult Exercise Equipment
- 4 Communal Tables and Chairs
- 5 Quiet Lounging / Reading Area
- 6 Multi-Use Great Lawn / Picnic Area
- 7 Community Amphitheatre
- 8 Shaded Elevated Platform
- 9 Splash Pad
- 10 Art / Park Address
- 11 Toddlers Play Structure
- 12 Children Play Structures
- 13 Seating
- 14 Canopy
- 15 Potential Woonerf
- 16 Patio
- 17 Drop-Off
- 18 Sales Centre / Comunity Center
- 19 Open Plaza
- 20 Dog Run
- Potential Passive Low-impact Foot Path

## Proposed Program



# Plan Enlargement: Blocks 5 & 7

## Proposed Program





# Plan Enlargement: Block 7

## Proposed Program





### Legend

- 1 Arrival Plaza
- 2 Multi-Use Courts
- 3 Durable Adult Exercise Equipment