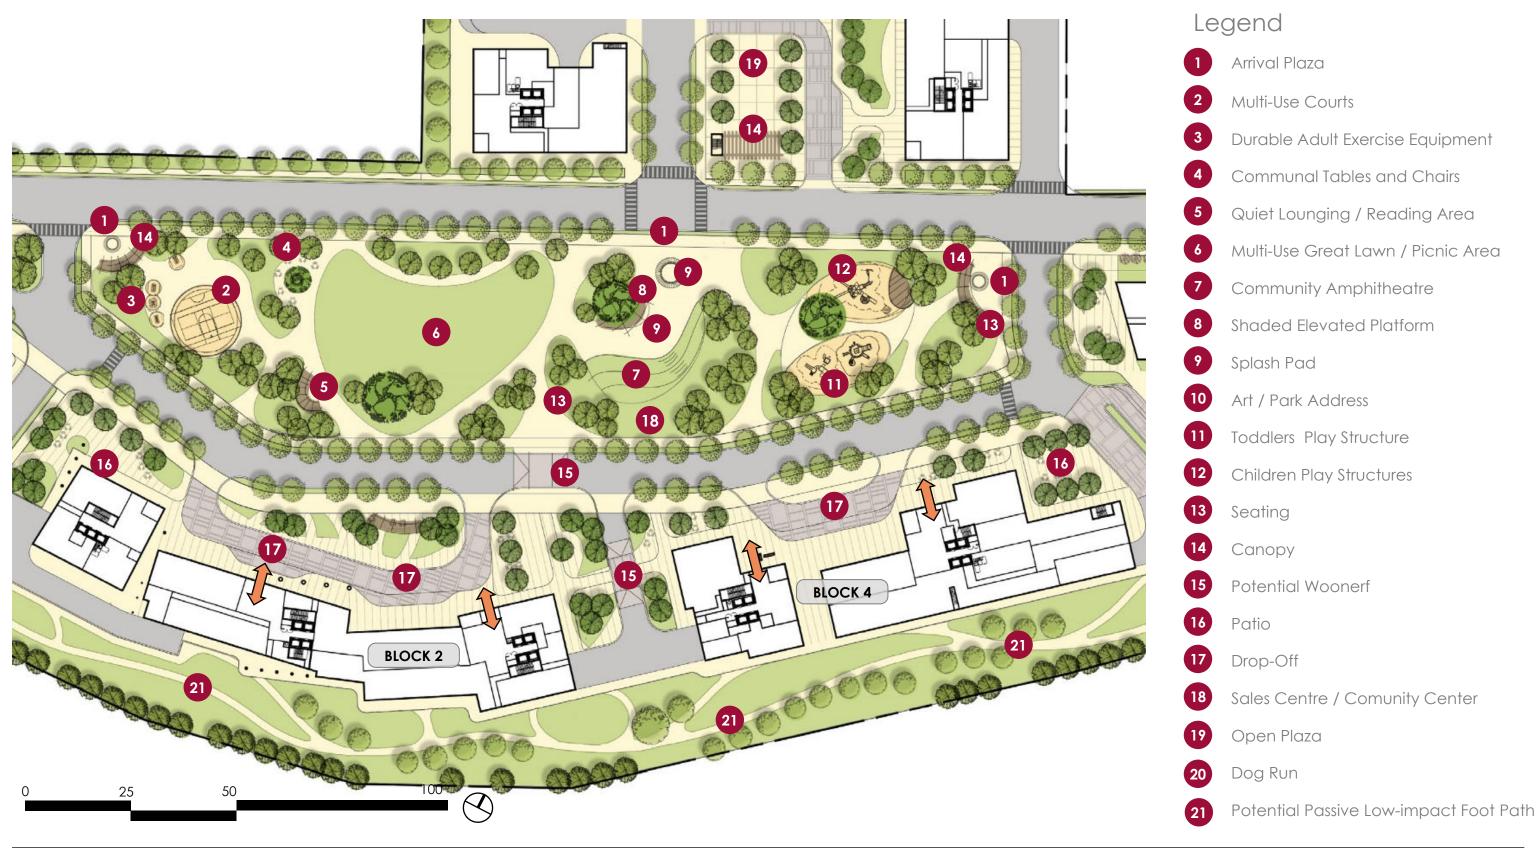

## Proposed Program

### Legend

- 1 Arrival Plaza
- 2 Multi-Use Courts
- 3 Durable Adult Exercise Equipment
- 4 Communal Tables and Chairs
- 5 Quiet Lounging / Reading Area
- 6 Multi-Use Great Lawn / Picnic Area
- 7 Community Amphitheatre
- 8 Shaded Elevated Platform
- 9 Splash Pad
- 10 Art / Park Address
- 11 Toddlers Play Structure
- 12 Children Play Structures
- 13 Seating
- 14 Canopy
- 15 Potential Woonerf
- 16 Patio
- 17 Drop-Off
- 18 Sales Centre / Comunity Center
- 19 Open Plaza
- 20 Dog Run
- Potential Passive Low-impact Foot Path