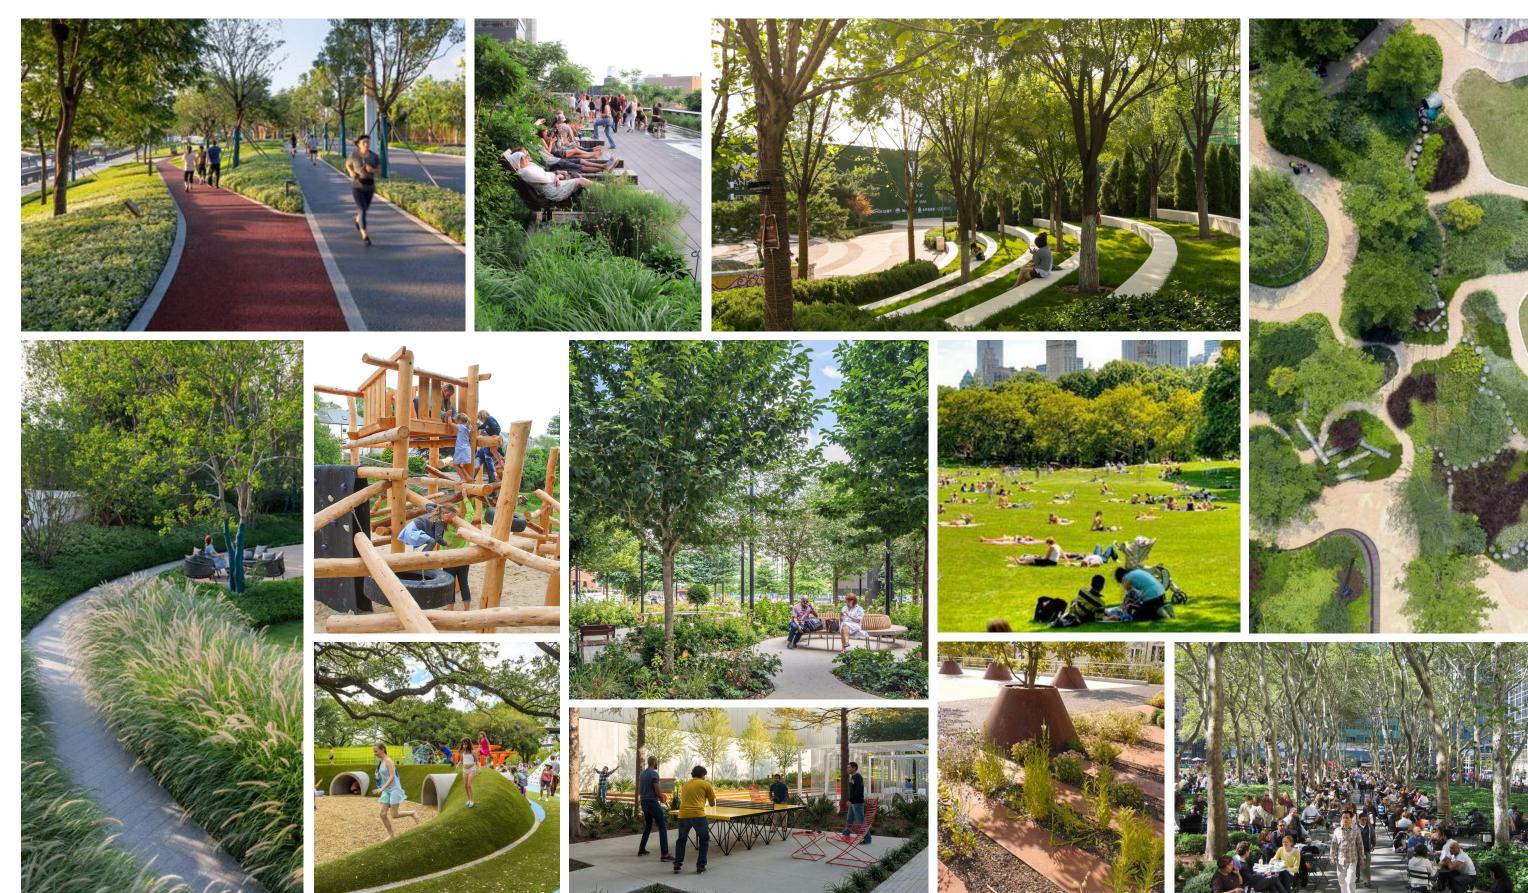

Toddlers Play Structure
- 12 Children Play Structures
- 13 Seating
- 14 Canopy
- 15 Potential Woonerf
- 16 Patio
- 17 Drop-Off
- 18 Sales Centre / Comunity Center
- 19 Open Plaza
- Dog Run
- 21 Potential Passive Low-impact Foot Path



## Proposed Program



### Legend

- 1 Arrival Plaza
- 2 Multi-Use Courts
- 3 Durable Adult Exercise Equipment
- 4 Communal Tables and Chairs
- 5 Quiet Lounging / Reading Area
- 6 Multi-Use Great Lawn / Picnic Area
- 7 Community Amphitheatre
- 8 Shaded Elevated Platform
- 9 Splash Pad
- 10 Art / Park Address
- 11 Toddlers Play Structure
- 12 Children Play Structures
- 13 Seating
- 14 Canopy
- 15 Potential Woonerf
- 16 Patio
- 17 Drop-Off
- 18 Sales Centre / Comunity Center
- 19 Open Plaza
- 20 Dog Run
- Potential Passive Low-impact Foot Path



Precedents



1755 PICKERING PARKWAY - PICKERING, ON. MAR 2024