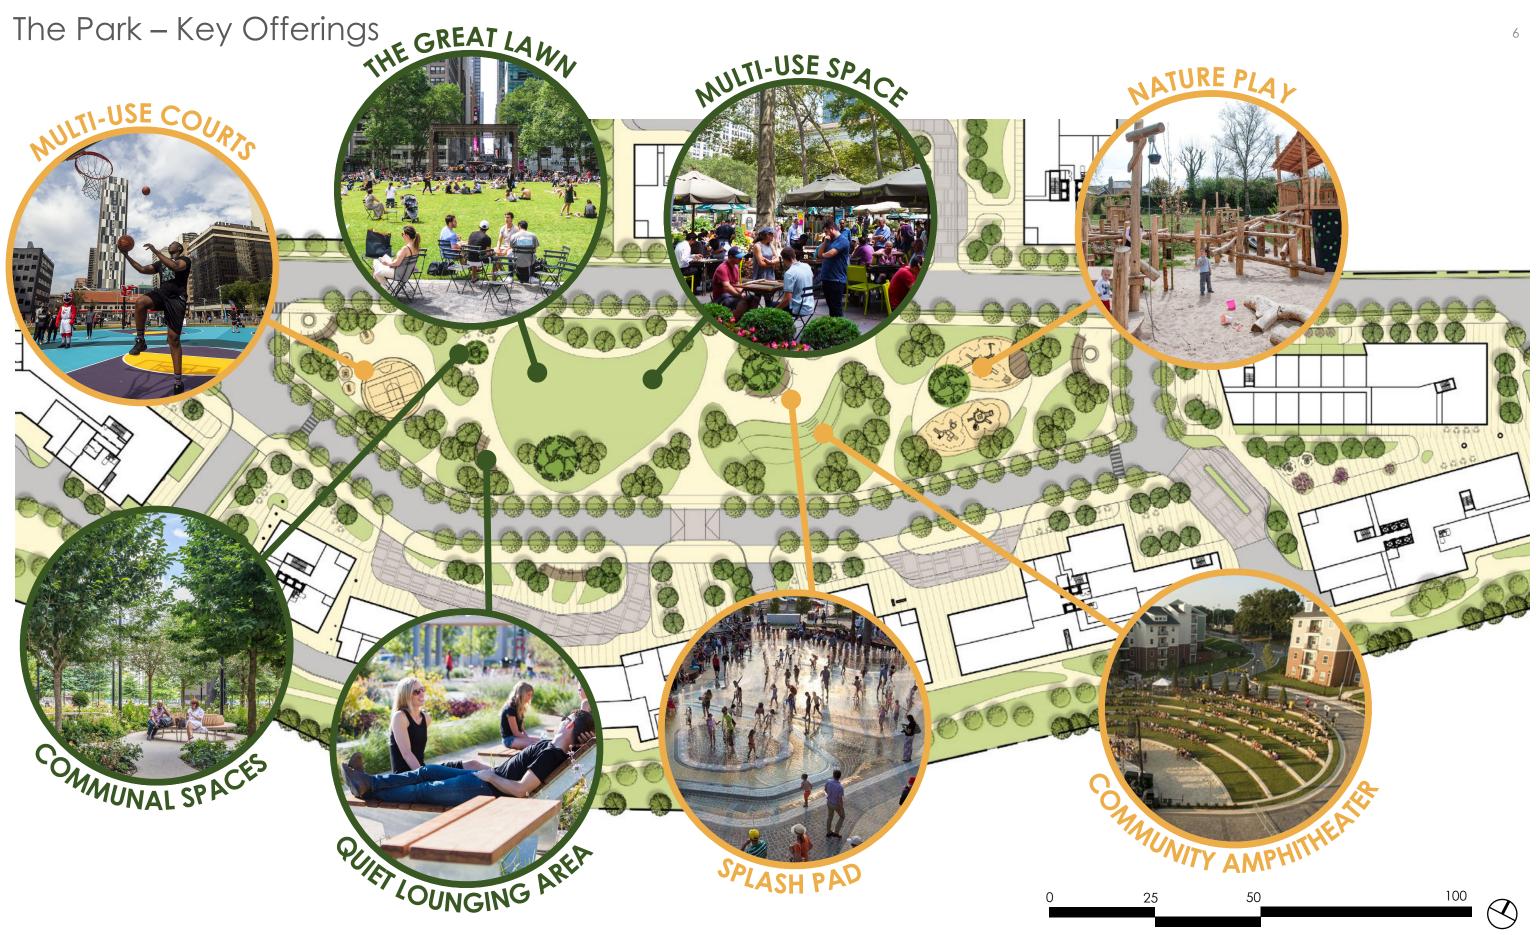

## Proposed Program

### Legend

- 1 Arrival Plaza
- 2 Multi-Use Courts
- 3 Durable Adult Exercise Equipment
- 4 Communal Tables and Chairs
- 5 Quiet Lounging / Reading Area
- 6 Multi-Use Great Lawn / Picnic Area
- 7 Community Amphitheatre
- 8 Shaded Elevated Platform
- 9 Splash Pad
- 10 Art / Park Address
- 11 Toddlers Play Structure
- 12 Children Play Structures
- 13 Seating
- 14 Canopy
- 15 Potential Woonerf
- 16 Patio
- 17 Drop-Off
- 18 Sales Centre / Comunity Center
- 19 Open Plaza
- 20 Dog Run
- Potential Passive Low-impact Foot Path