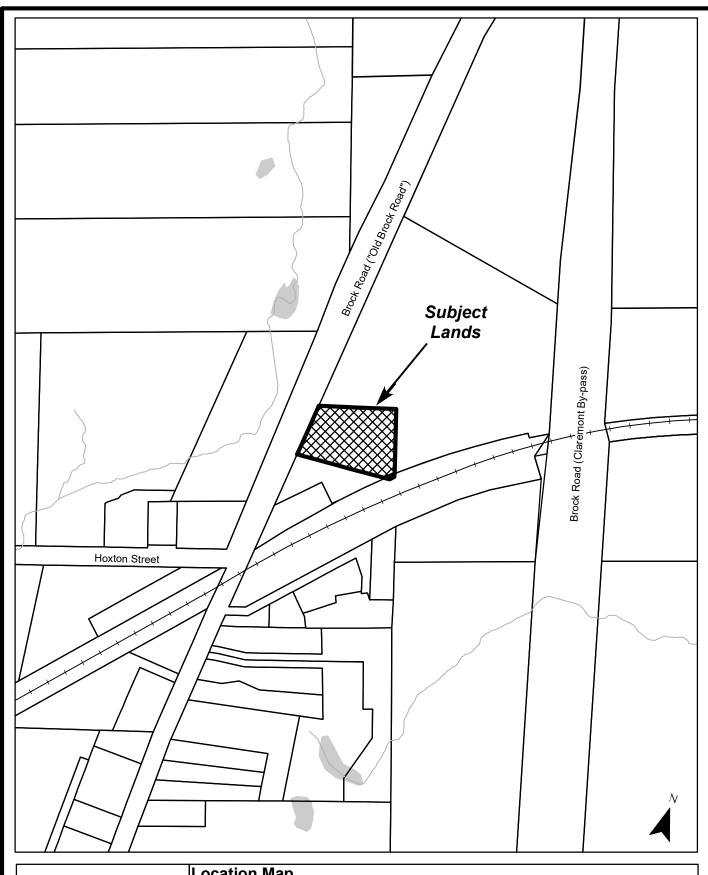

City Development Department

**Location Map** 

File: A 14/21

Applicant: 197229 Ontario Ltd.

Municipal Address: 5329 Brock Road ("Old Brock Road")

© The Corporation of the City of Pickering Produced (in part) under license from:
© Queens Printer, Ontario Ministry of Natural Resources. All rights reserved.; © Her Majesty the Queen in Right of Canada, Department of Natural Resources. All rights reserved.; © Tenanet Enterprises Inc. and its suppliers. All rights reserved.; © Municipal Property Assessment Corporation and its suppliers. All rights reserved.

Date: Jan. 31, 2022 SCALE: 1:4,000 THIS IS NOT A PLAN OF SURVEY