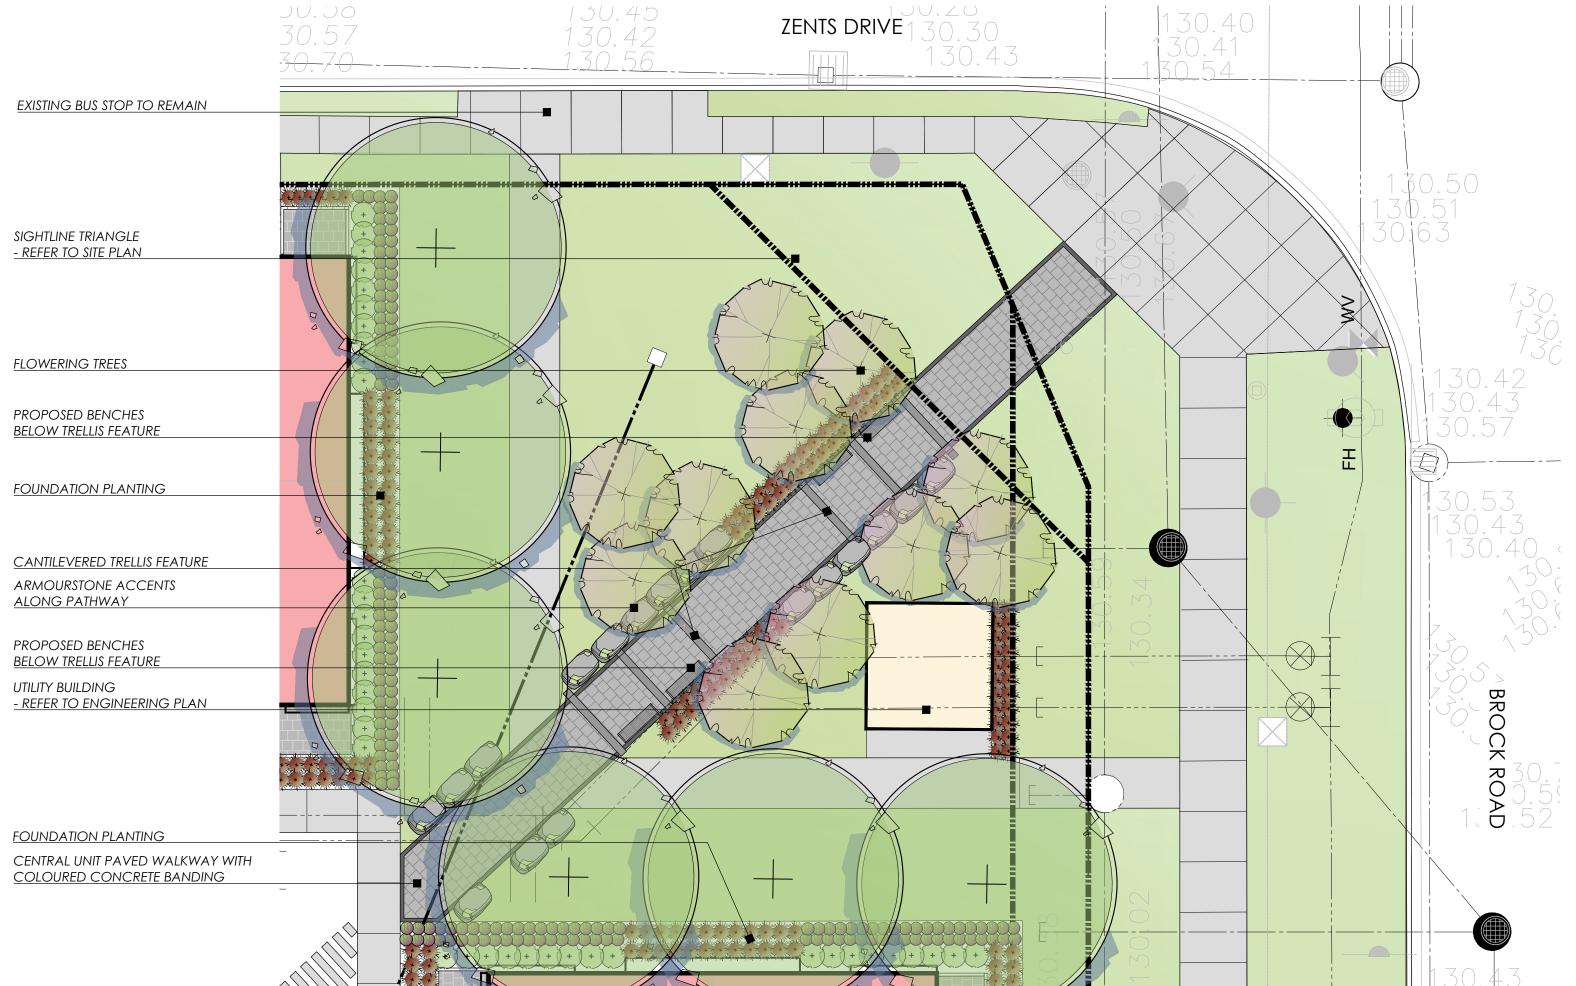

LEGEND

property line

(\*)

proposed deciduous tree

prop

proposed perennial

1.24 existing elevation

existing elevation

min. 150mm topsoil, fine grade & sod

C.I.P. concrete

precast concrete unit pavers

NOT FOR CONSTRUCTION
ISSUED FOR REVIEW & COMMENTS ONLY

REVISIONS/ SUBMISSIONS

SIONS/ SUBMISSIONS

DATE DESCRIPTION

2022-10-04 Issued for 1st submission

218 Locke Street South, 2nd Floor Hamilton, ON L8P 4B4 t. 905.526.8876 www.adessodesigninc.ca

scale: 1:150

CANTILEVERED TRELLIS

ENHANCED CORNER ENTRANCE scale: 1:150

proposed shrub

proposed perennial

131.24 existing elevation

min. 150mm topsoil, fine grade & sod

C.I.P. concrete

precast concrete unit pavers

proposed deciduous tree

NOT FOR CONSTRUCTION
ISSUED FOR REVIEW & COMMENTS ONLY

REVISIONS/ SUBMISSIONS

KEY MAP - N.T.S.

LEGEND

property line

PICKERING

SHEET

Corner and Central Amenity

Space Enlargement

adesso design inc.

landscape architecture

L-2