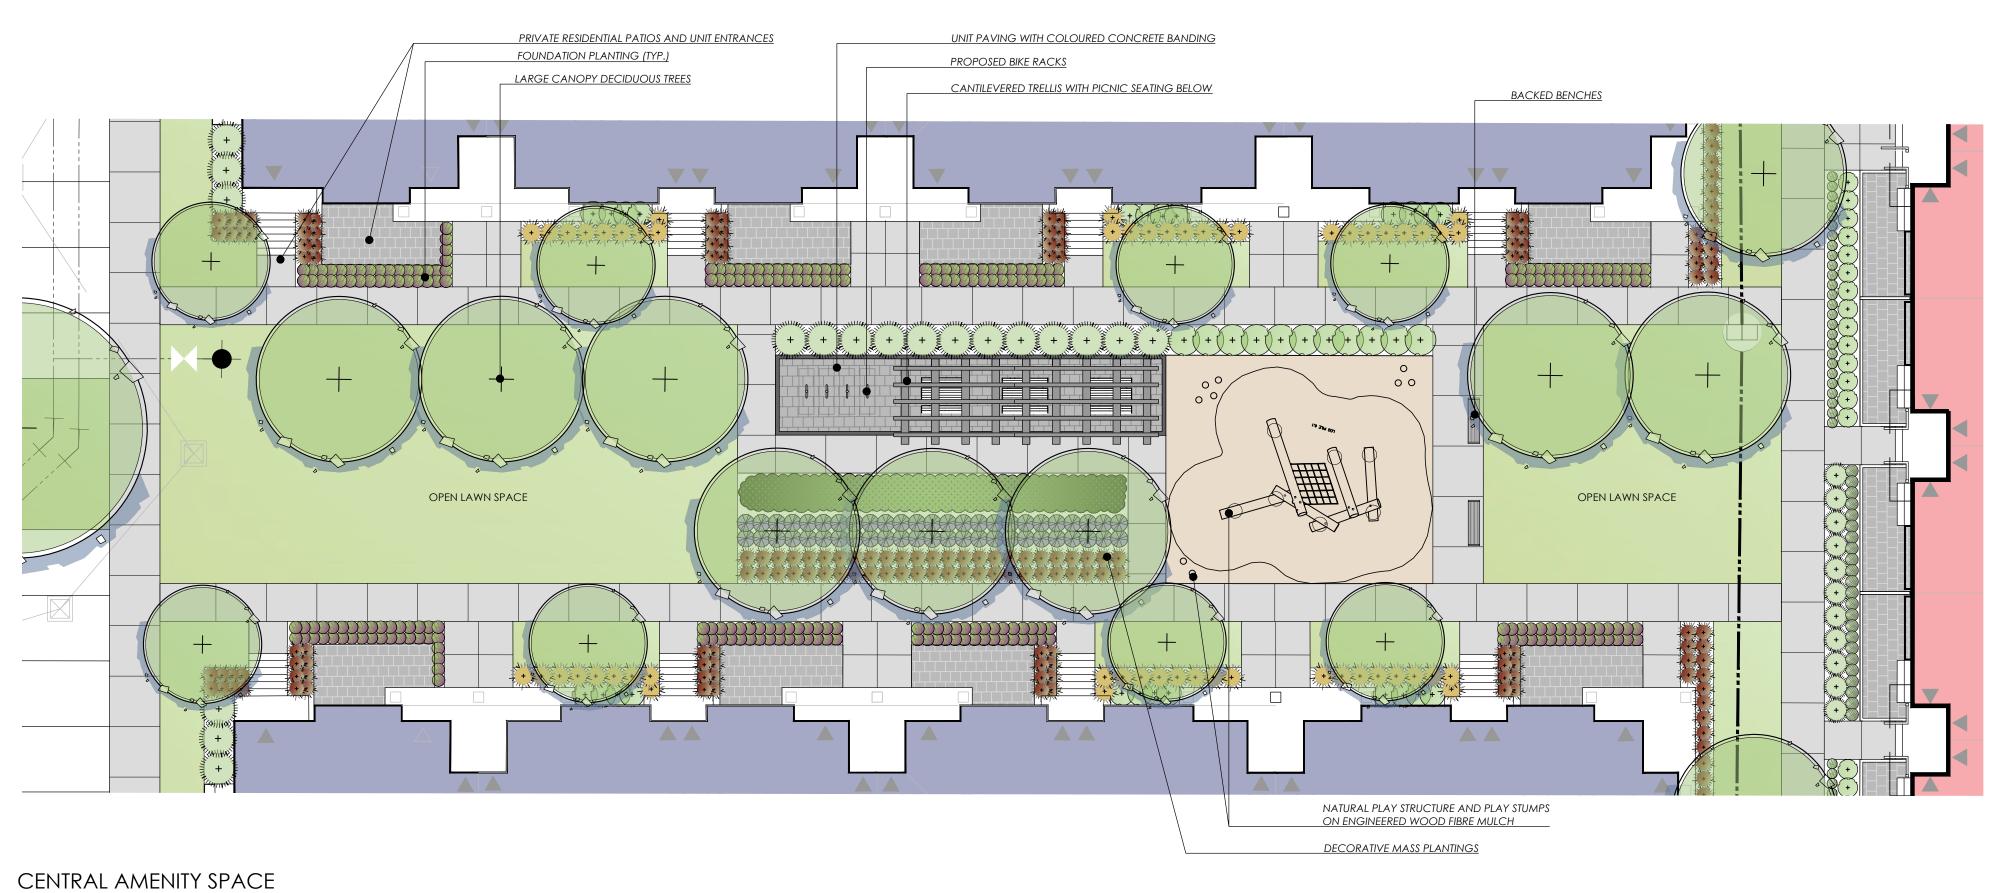

218 Locke Street South, 2nd Floor Hamilton, ON L8P 4B4 t. 905.526.8876 www.adessodesigninc.ca

scale: 1:150

CANTILEVERED TRELLIS

ENHANCED CORNER ENTRANCE scale: 1:150

proposed shrub

proposed perennial

131.24 existing elevation

SHEET

Corner and Central Amenity

Space Enlargement

adesso design inc.

landscape architecture

L-2