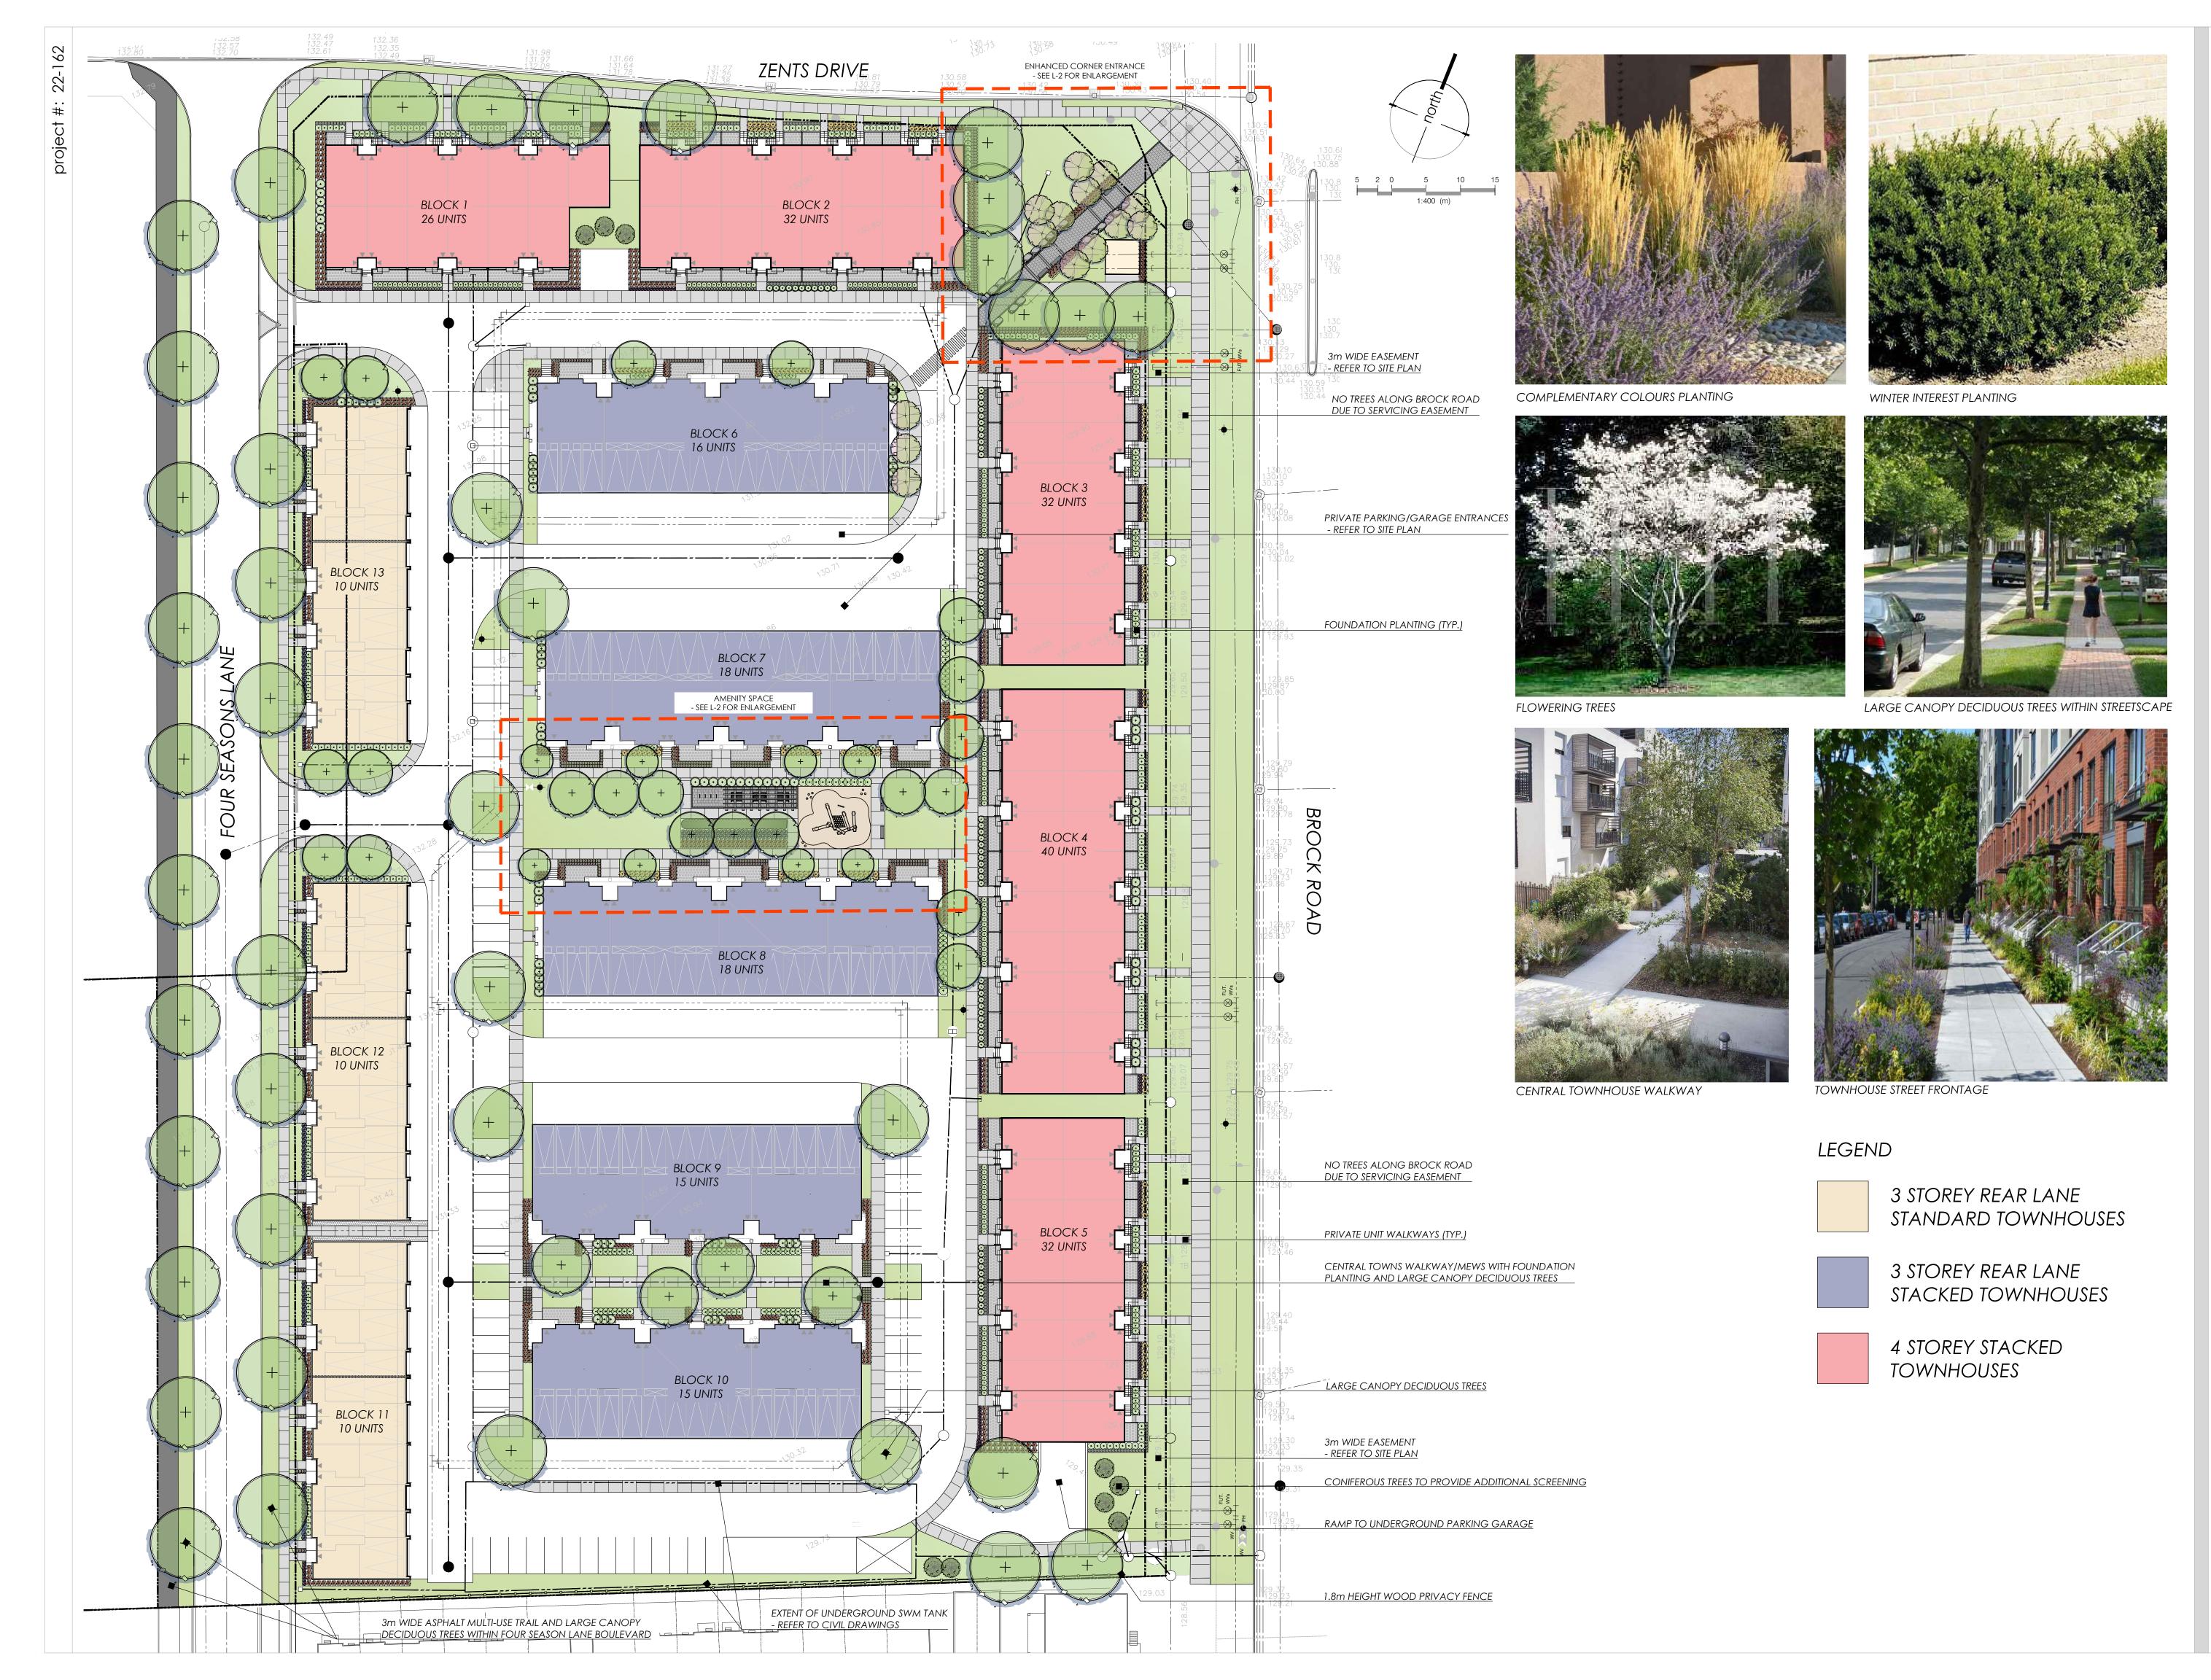

LEGEND

property line

(\*)

proposed deciduous tree

prop

proposed perennial

1.24 existing elevation

existing elevation

min. 150mm topsoil, fine grade & sod

C.I.P. concrete

precast concrete unit pavers

NOT FOR CONSTRUCTION
ISSUED FOR REVIEW & COMMENTS ONLY

REVISIONS/ SUBMISSIONS

SIONS/ SUBMISSIONS

DATE DESCRIPTION

2022-10-04 Issued for 1st submission

2 2024-03-28 Issued for 2nd submission

STAMP

CLIENT Icon Homes

MUNICIPALITY
City of Pickering

Zents Drive and Brock Road North

MUNICIPAL FILE NUMBER A08/22; SP-2022-03; CP-2022-04

Landscape Concept

adesso design inc.
landscape architecture

218 Locke Street South, 2nd Floor Hamilton, ON L8P 4B4 t. 905.526.8876 www.adessodesigninc.ca

scale: 1:150

CANTILEVERED TRELLIS

ENHANCED CORNER ENTRANCE scale: 1:150

proposed shrub

proposed perennial

131.24 existing elevation