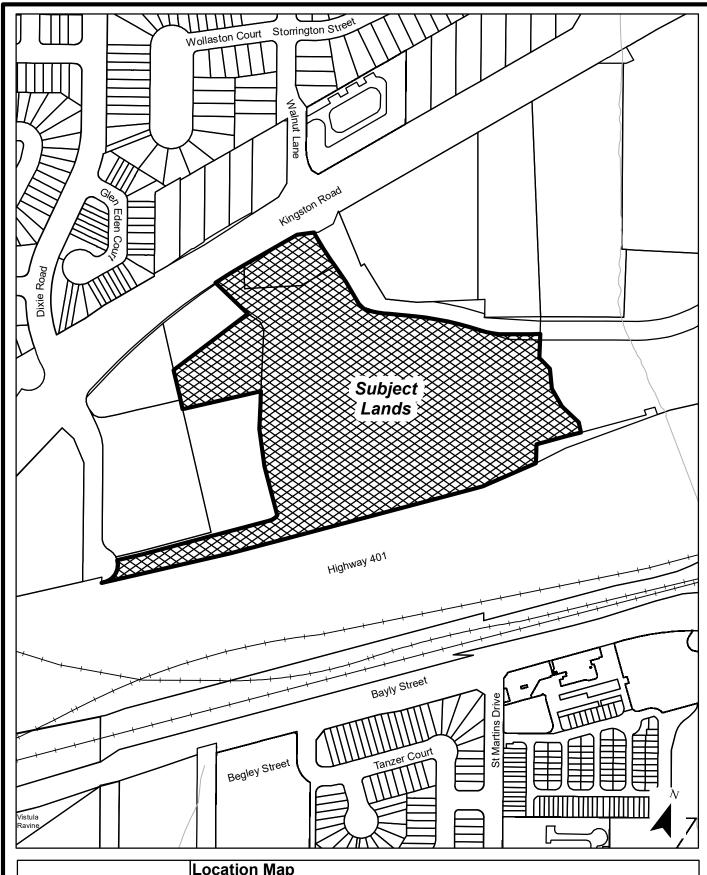

City Development Department

**Location Map** 

File: OPA 24/002P, A 02/24

Applicant: Tribute (Brookdale) Limited

Municipal Address: 1101A, 1105 & 1163 Kingston Road

© The Corporation of the City of Pickering Produced (in part) under license from:
© Kings Printer, Ontario Ministry of Natural Resources. All rights reserved; © His Majesty the King in Right of Canada, Department of Natural Resources. All rights reserved; © Teranet Enterprises Inc. and its suppliers. All rights reserved; © Municipal Property Assessment Corporation and its suppliers. All rights reserved.

Date: Apr. 11, 2024

SCALE: 1:4,000