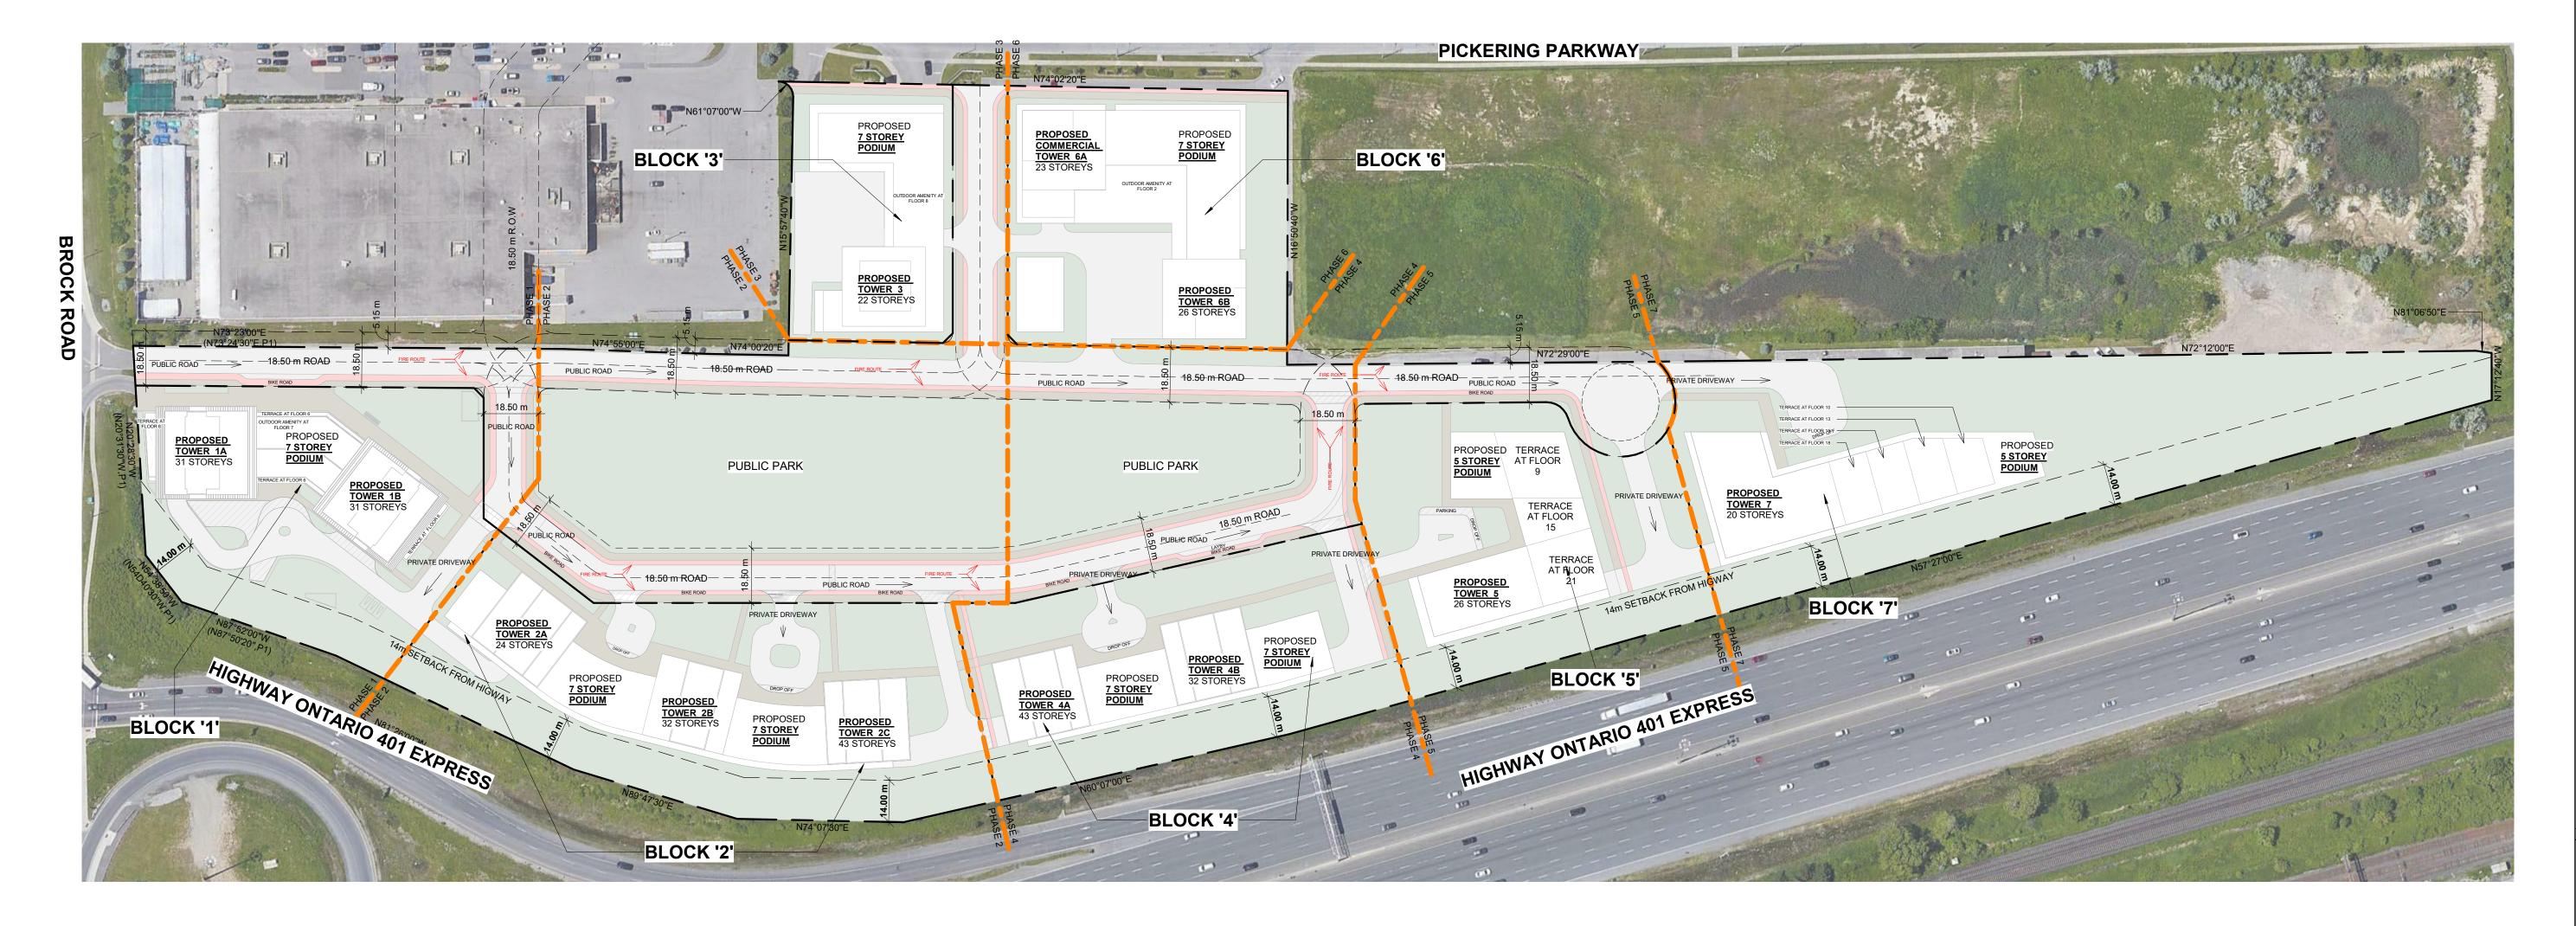

## **MASTER PLAN**

67 Lesmill Road Toronto, ON, M3B 2T8 T 416 425 2222 turnerfleischer.com

This drawing, as an instrument of service, is provided by and is the property of Turner Fleischer Architects Inc. The contractor must verify and accept responsibility for all dimensions and conditions on site and must notify Turner Fleischer Architects Inc. of any variations from the supplied information. This drawing is not to be scaled. The architect is not responsible for the accuracy of survey, structural, mechanical, electrical, etc., information shown on this drawing. Refer to the appropriate consultant's drawings before proceeding with the work. Construction must conform to applicable codes and requirements of authorities having jurisdiction. The contractor working from drawings not specifically marked 'For Construction' must assume full responsibility and bear costs for any corrections or damages resulting from his work.

# DATE DESCRIPTION

PICKERING DESIGN CENTRE
MASTER PLAN

1775 PICKERING PARKWAY PICKERING, ON.

PICKERIN

SITE PLAN / ROOF PLAN

PROJECT NO.
06.037RZ
PROJECT DATE
2022-02-25
DRAWN BY
AAF
CHECKED BY
AYU

1:1100

DRAWING NO. SPA006