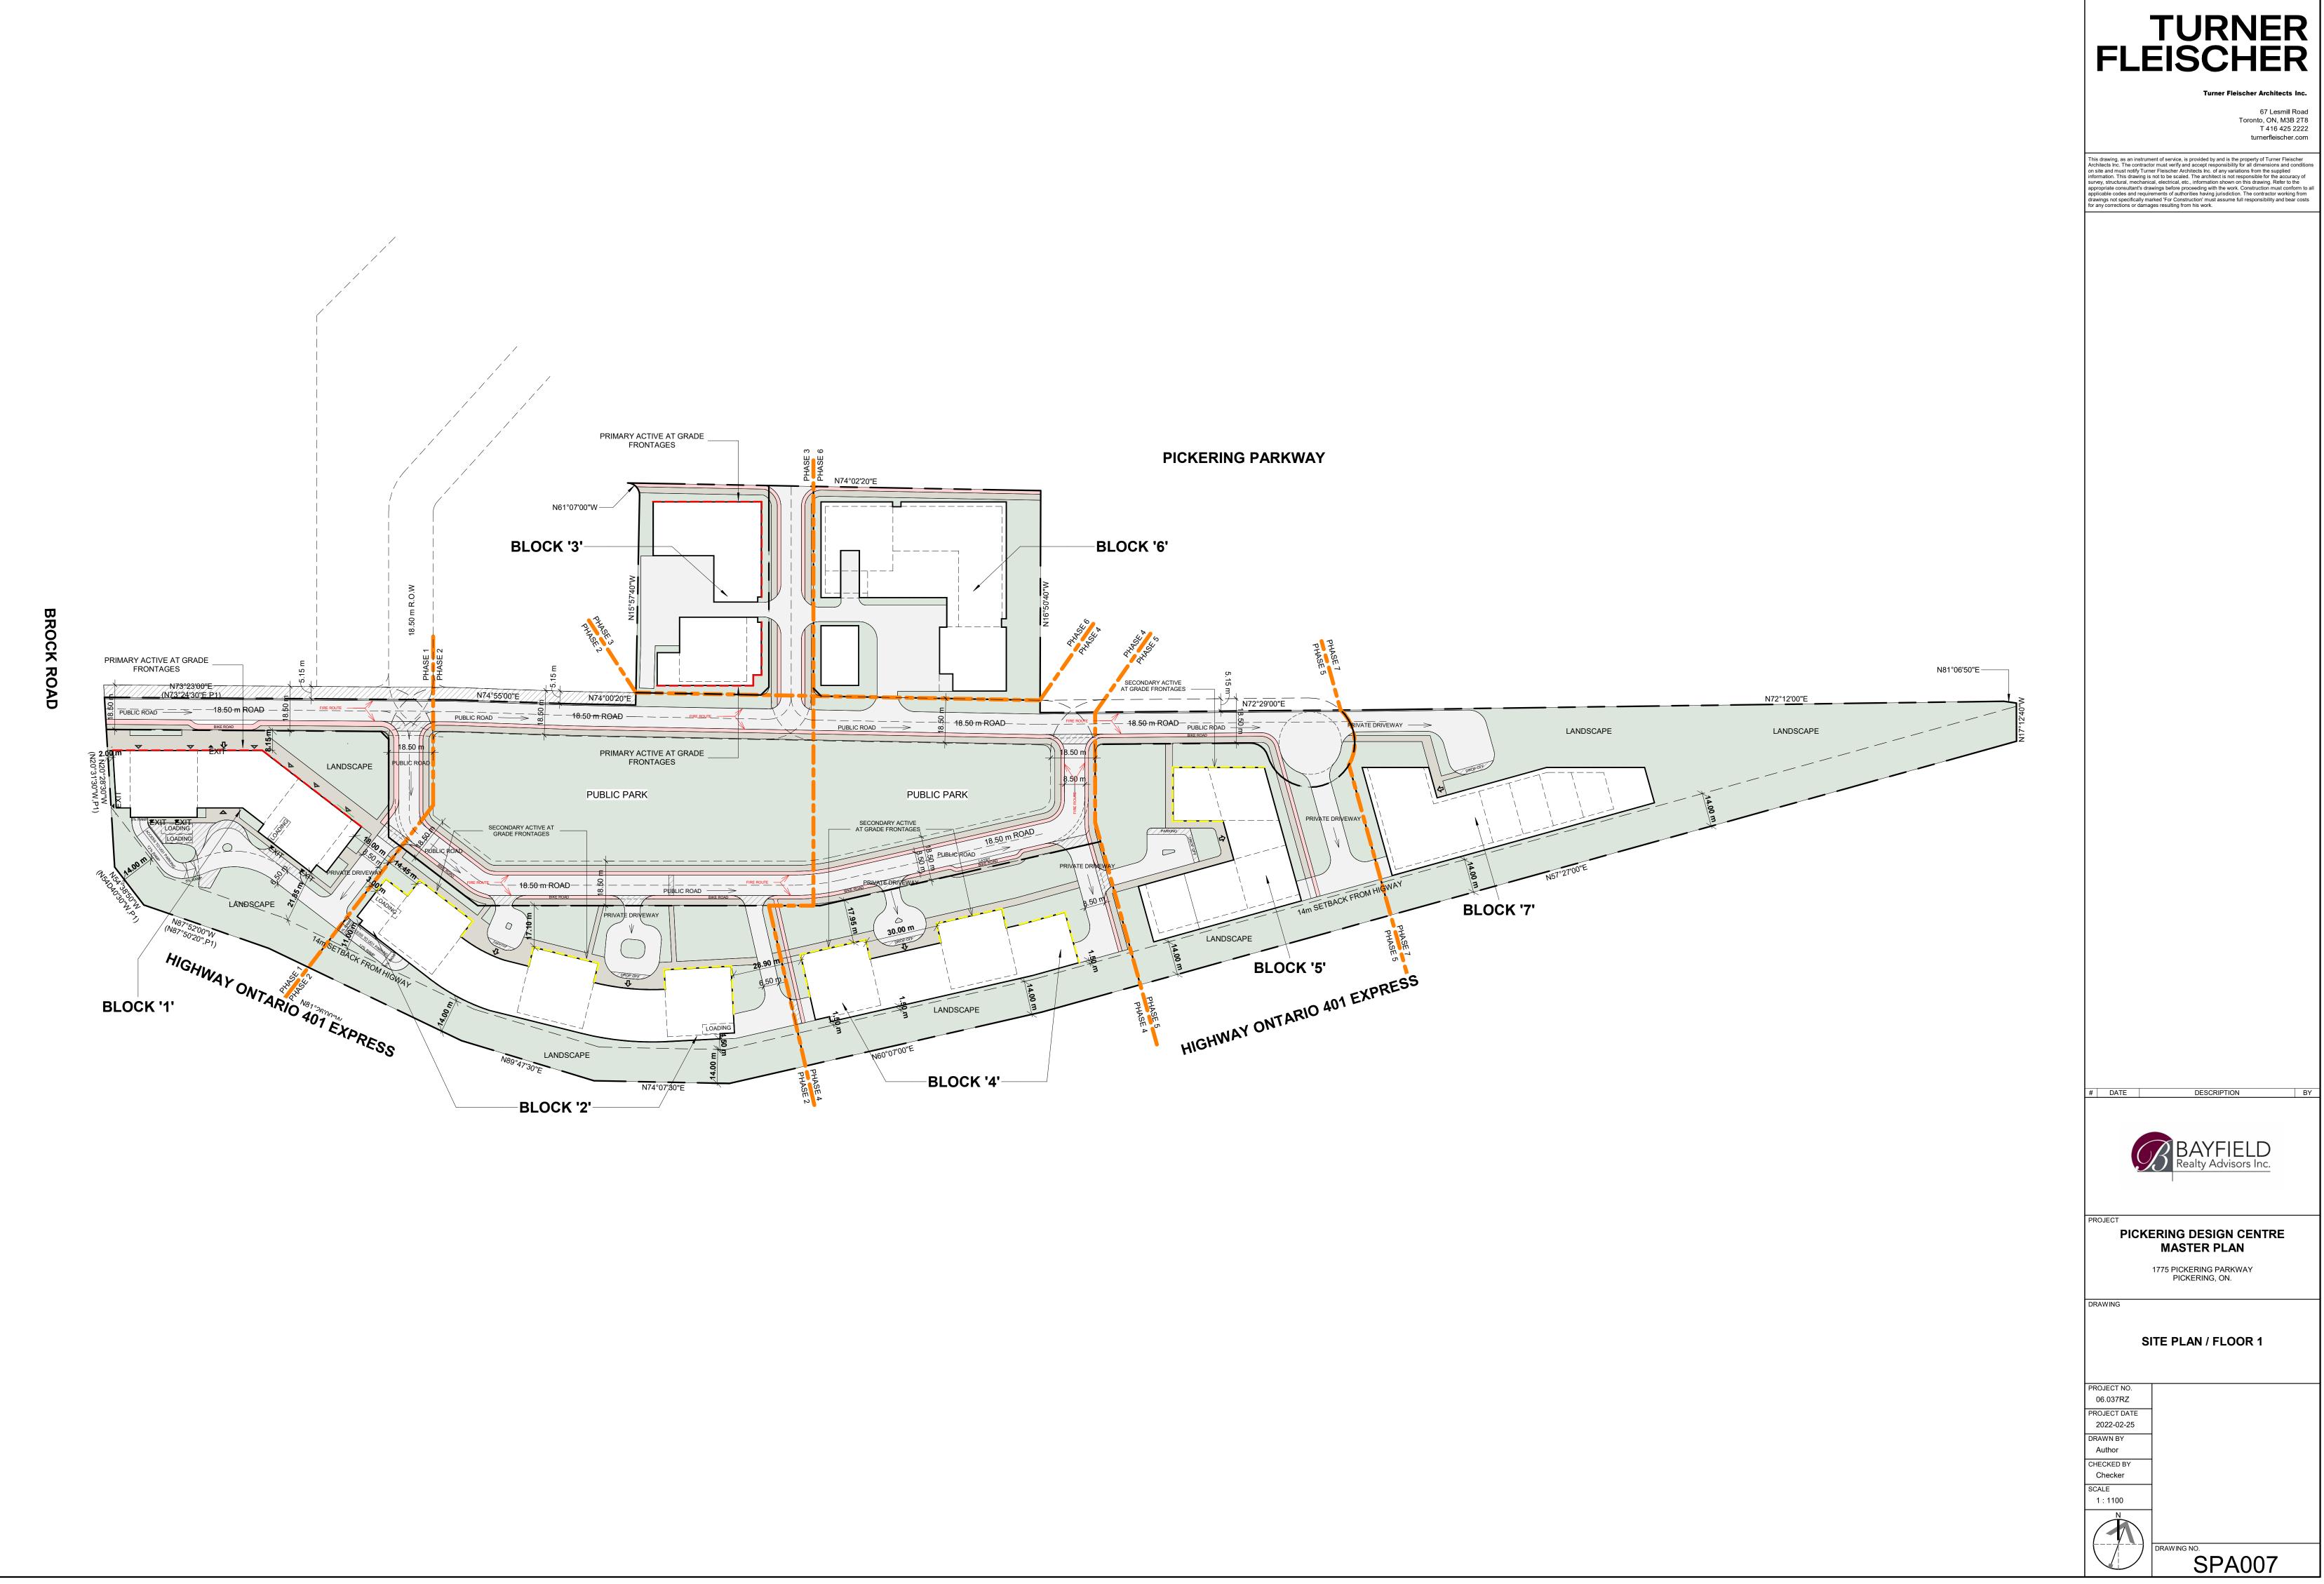

## **MASTER PLAN**

67 Lesmill Road Toronto, ON, M3B 2T8 T 416 425 2222 turnerfleischer.com

This drawing, as an instrument of service, is provided by and is the property of Turner Fleischer Architects Inc. The contractor must verify and accept responsibility for all dimensions and conditions on site and must notify Turner Fleischer Architects Inc. of any variations from the supplied information. This drawing is not to be scaled. The architect is not responsible for the accuracy of survey, structural, mechanical, electrical, etc., information shown on this drawing. Refer to the appropriate consultant's drawings before proceeding with the work. Construction must conform to applicable codes and requirements of authorities having jurisdiction. The contractor working from drawings not specifically marked 'For Construction' must assume full responsibility and bear costs for any corrections or damages resulting from his work.

# DATE DESCRIPTION

PICKERING DESIGN CENTRE
MASTER PLAN

1775 PICKERING PARKWAY PICKERING, ON.

PICKERIN

SITE PLAN / ROOF PLAN

PROJECT NO.
06.037RZ
PROJECT DATE
2022-02-25
DRAWN BY
AAF
CHECKED BY
AYU

1:1100

DRAWING NO. SPA006