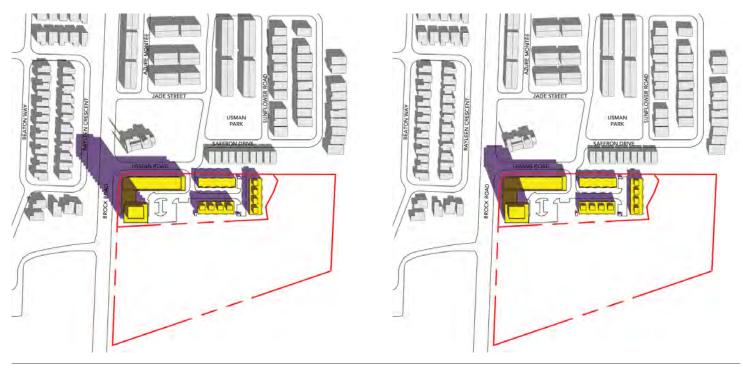

### SUN/SHADOW STUDY REPORT: MARCH/SEPTEMBER 21<sup>ST</sup>

MARCH/SEPTEMBER 21 9:18 AM

MARCH/SEPTEMBER 21 10:18 AM

MARCH/SEPTEMBER 21 11:18 AM

MARCH/SEPTEMBER 21 12:18 PM

Shadow Cast by Proposed Development

Shadow from Existing Buildings

Proposed Development

Property Line