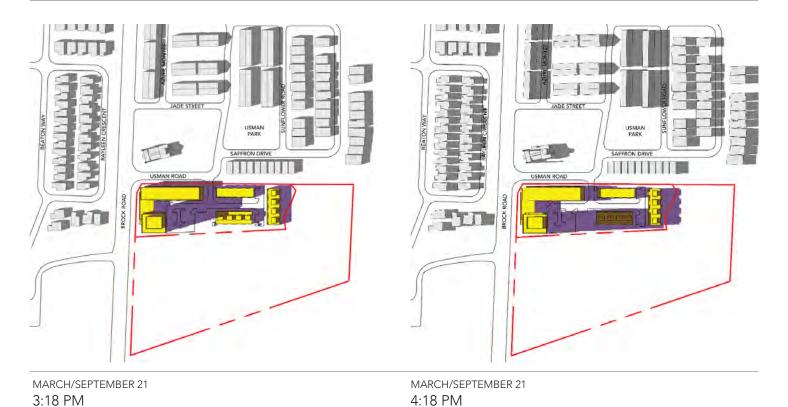

## SUN/SHADOW STUDY REPORT: MARCH/SEPTEMBER 21<sup>ST</sup>

MARCH/SEPTEMBER 21 1:18 PM

Shadow Cast by

Proposed Development

MARCH/SEPTEMBER 21 2:18 PM

Proposed

Development

Property Line

Kohn BROCK ROAD DUFFINS FOREST INC.

Buildings

Shadow from Existing

SCALE 1:5000