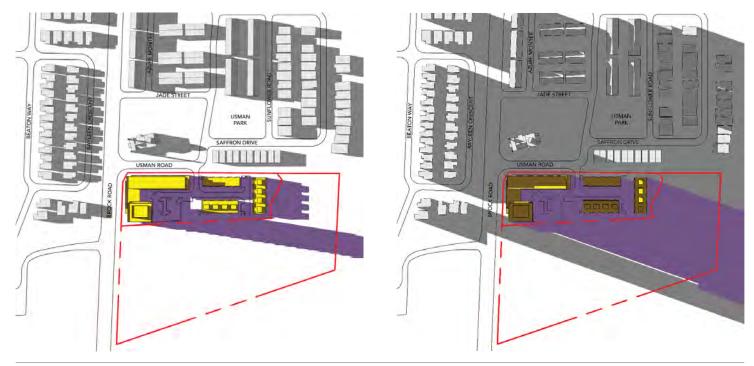

## SUN/SHADOW STUDY REPORT: MARCH/SEPTEMBER 21<sup>ST</sup>

MARCH/SEPTEMBER 21 5:18 PM

MARCH/SEPTEMBER 21 6:18 PM