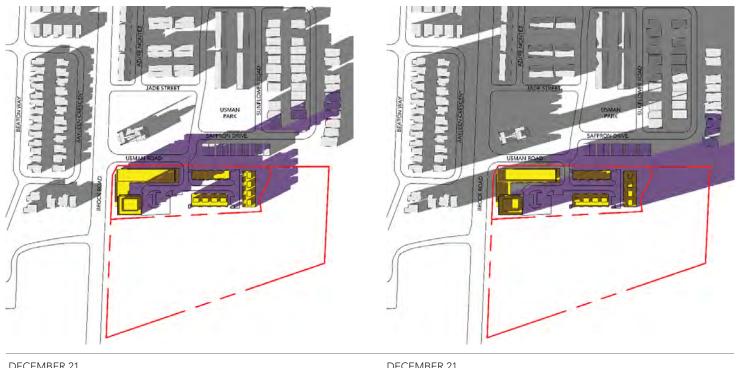

### SUN/SHADOW STUDY REPORT: DECEMBER 21<sup>ST</sup>

DECEMBER 21 09:18 AM

DECEMBER 21 10:18 AM

DECEMBER 21 11:18 AM

**DECEMBER 21** 12:18 PM

Shadow Cast by Proposed Development

Shadow from Existing Buildings

Proposed Development

Property Line