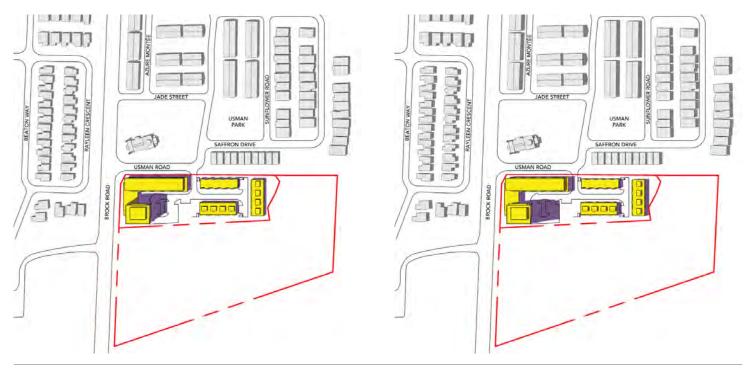

### SUN/SHADOW STUDY REPORT: JUNE 21<sup>ST</sup>

JUNE 21 9:18 AM

JUNE 21 10:18 AM

### SUN/SHADOW STUDY REPORT: JUNE 21<sup>ST</sup>

JUNE 21 1:18 PM

JUNE 21 2:18 PM

Development

Buildings

Proposed Development

SCALE 1:5000