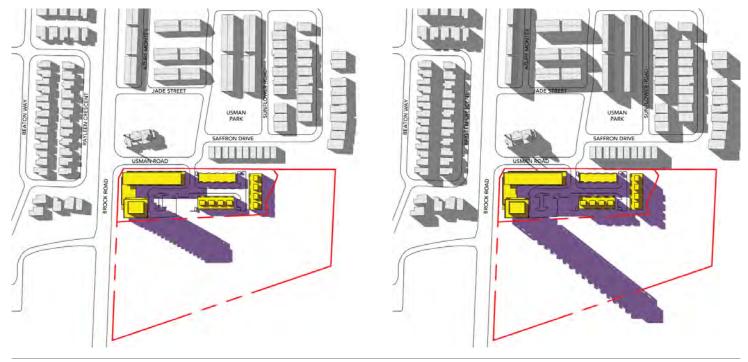

### SUN/SHADOW STUDY REPORT: JUNE 21<sup>ST</sup>

JUNE 21 1:18 PM

JUNE 21 2:18 PM

Development

Buildings

Proposed Development

SCALE 1:5000

# SUN/SHADOW STUDY REPORT: JUNE 21<sup>ST</sup>

JUNE 21 5:18 PM JUNE 21 6:18 PM