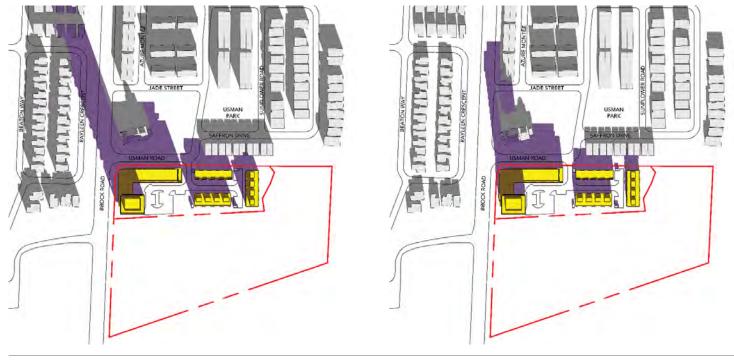

### SUN/SHADOW STUDY REPORT: DECEMBER 21<sup>ST</sup>

DECEMBER 21 09:18 AM

DECEMBER 21 10:18 AM

DECEMBER 21 11:18 AM

**DECEMBER 21** 12:18 PM

Shadow Cast by Proposed Development

Shadow from Existing Buildings

Proposed Development

Property Line