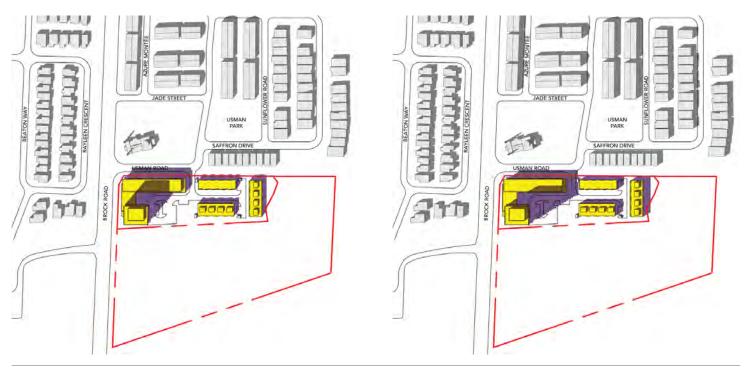

### SUN/SHADOW STUDY REPORT: DECEMBER 21<sup>ST</sup>

DECEMBER 21 09:18 AM

DECEMBER 21 10:18 AM

DECEMBER 21 11:18 AM

**DECEMBER 21** 12:18 PM

Shadow Cast by Proposed Development

Shadow from Existing Buildings

Proposed Development

Property Line