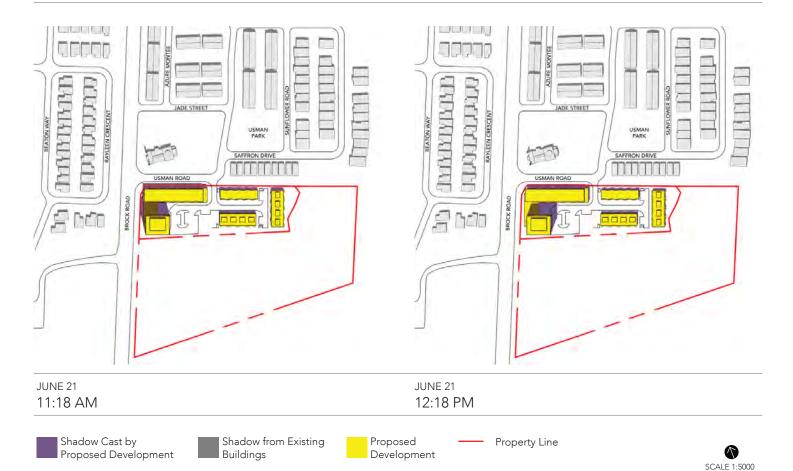

### SUN/SHADOW STUDY REPORT: JUNE 21<sup>ST</sup>

JUNE 21 9:18 AM

JUNE 21 10:18 AM

### SUN/SHADOW STUDY REPORT: JUNE 21<sup>ST</sup>

JUNE 21 1:18 PM

JUNE 21 2:18 PM

Development

Buildings

Proposed Development

SCALE 1:5000