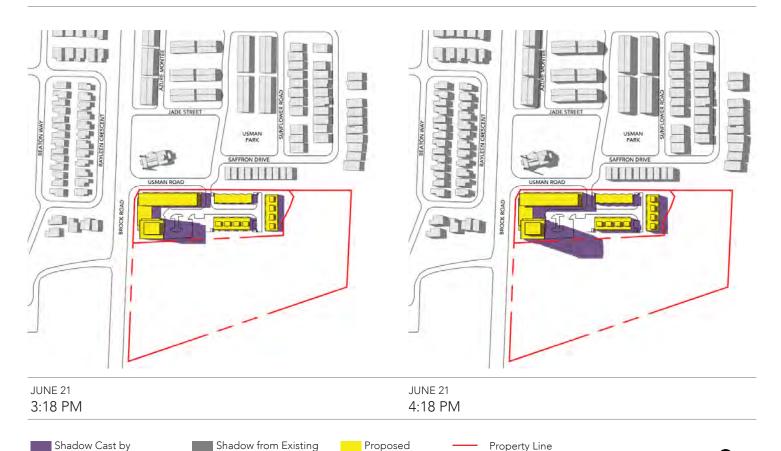

### SUN/SHADOW STUDY REPORT: JUNE 21<sup>ST</sup>

JUNE 21 1:18 PM

JUNE 21 2:18 PM

Development

Buildings

Proposed Development

SCALE 1:5000

Shadow from Existing Buildings

Proposed Development

Property Line