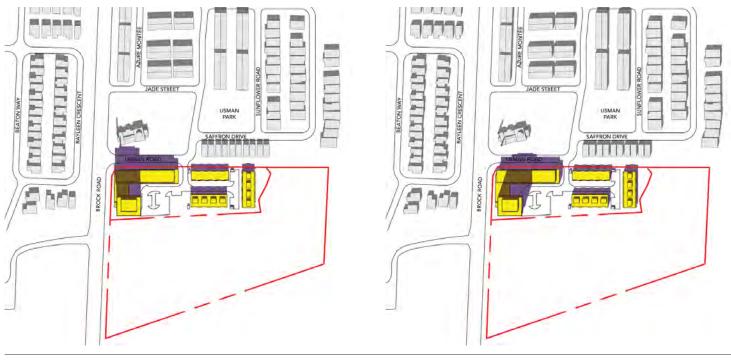

## SUN/SHADOW STUDY REPORT: MARCH/SEPTEMBER 21<sup>ST</sup>

MARCH/SEPTEMBER 21 1:18 PM

Shadow Cast by

Proposed Development

MARCH/SEPTEMBER 21 2:18 PM

Proposed

Development

Property Line

Kohn BROCK ROAD DUFFINS FOREST INC.

Buildings

Shadow from Existing

SCALE 1:5000