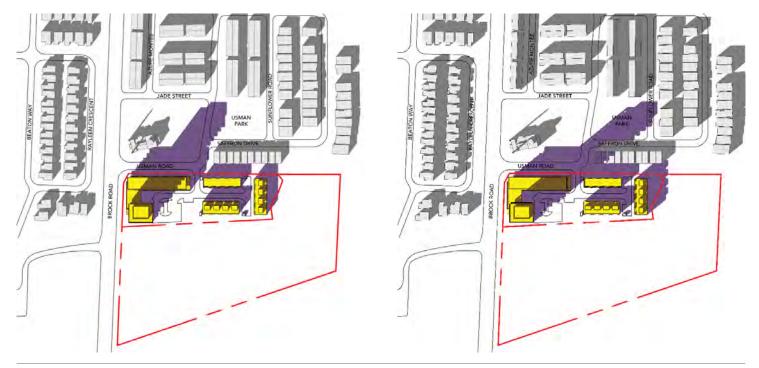

### SUN/SHADOW STUDY REPORT: JUNE 21<sup>ST</sup>

JUNE 21 9:18 AM

JUNE 21 10:18 AM

### SUN/SHADOW STUDY REPORT: JUNE 21<sup>ST</sup>

JUNE 21 1:18 PM

JUNE 21 2:18 PM

Development

Buildings

Proposed Development

SCALE 1:5000