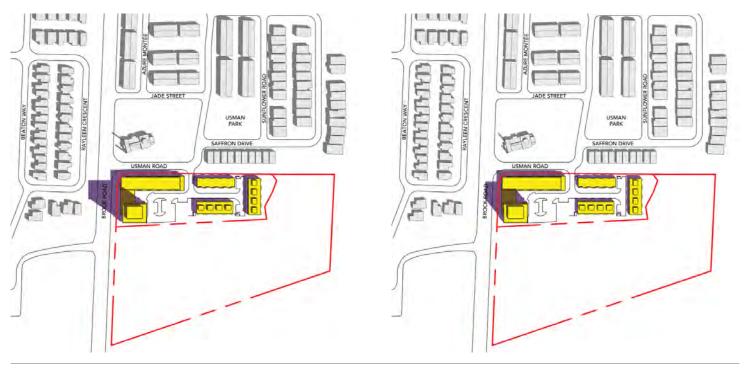

### SUN/SHADOW STUDY REPORT: JUNE 21<sup>ST</sup>

JUNE 21 9:18 AM

JUNE 21 10:18 AM