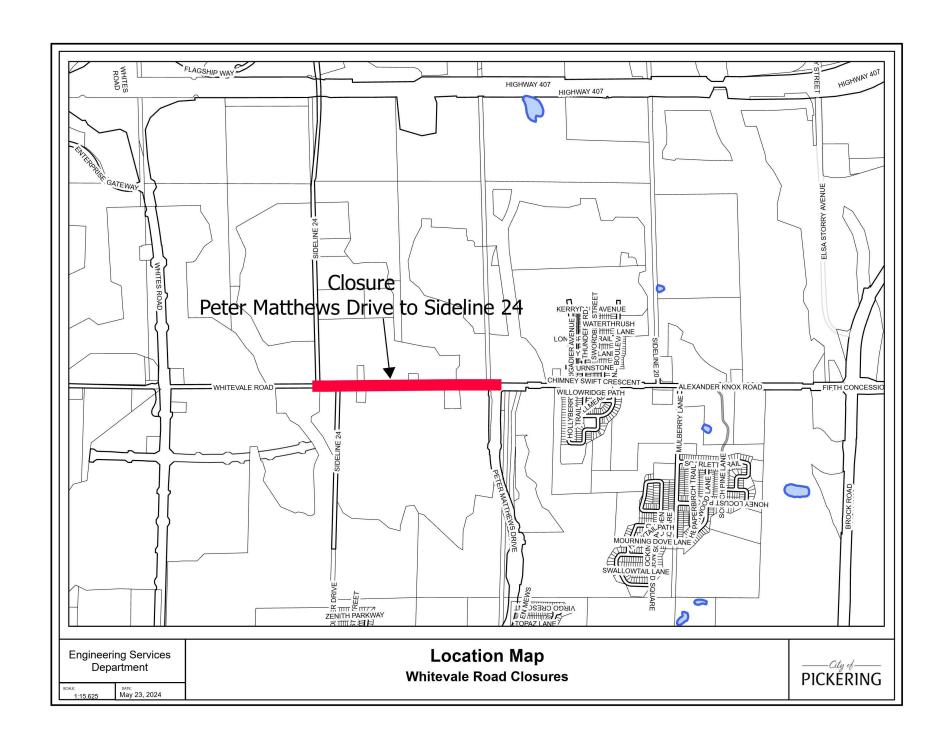

## **Service Announcement**

Extended - Notice of Temporary Road Closure Whitevale Road Sideline 24 to Peter Matthews Drive

Whitevale Road from Sideline 24 to Peter Matthews Drive, will be temporarily closed to facilitate watermain construction.