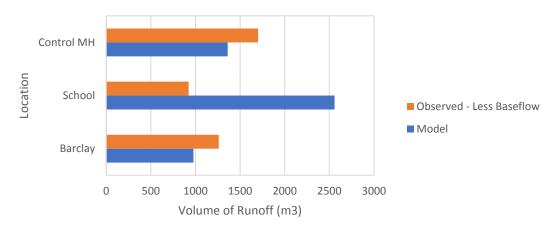

## Control Manhole - Volume (m³)

April 27th 2017 - Precipitation Event 10.6 mm - 6 Hr

May 30th 2017 - Precipitation Event 22.6 mm - 18 Hr

April 30th 2017 - Precipitation Event 39.8 mm - 46 Hr

June 23 2017 - Precipitation Event 51.6 mm - 28 Hr