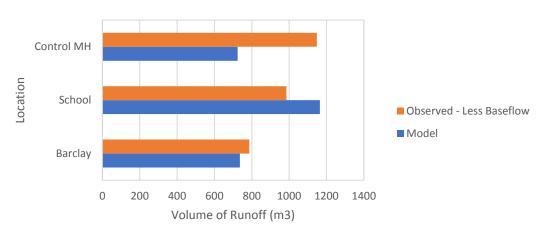

## Control Manhole - Volume (m³)

April 27th 2017 - Precipitation Event 10.6 mm - 6 Hr

May 30th 2017 - Precipitation Event 22.6 mm - 18 Hr

April 30th 2017 - Precipitation Event 39.8 mm - 46 Hr

June 23 2017 - Precipitation Event 51.6 mm - 28 Hr