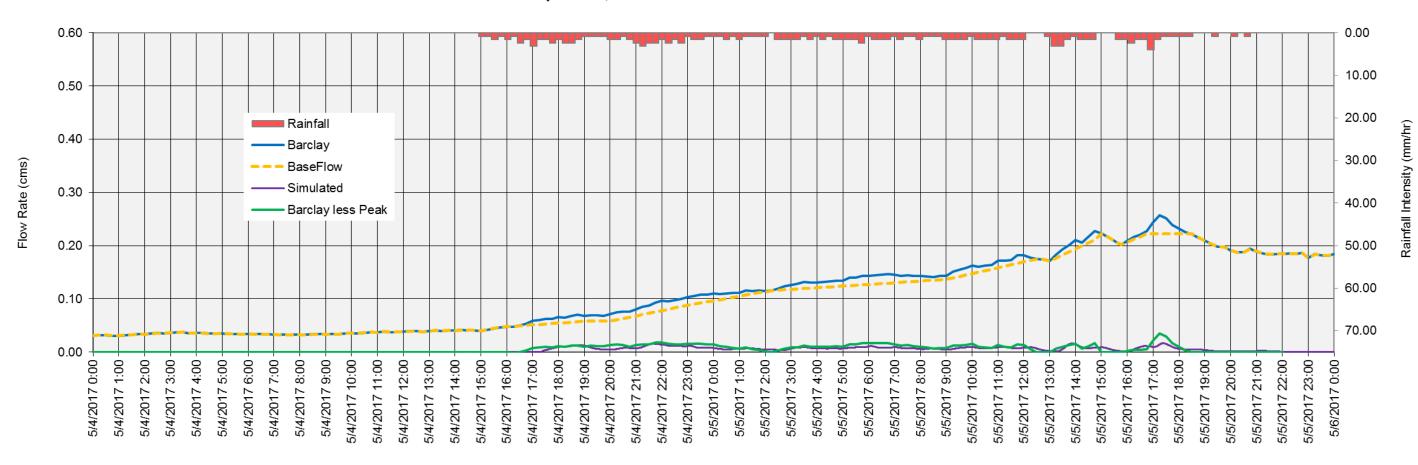

# Canso Street Outlet (Creek)

May 4 to 6, 2017 - 39.2 mm

Date/Time (15 min Recording Interval)