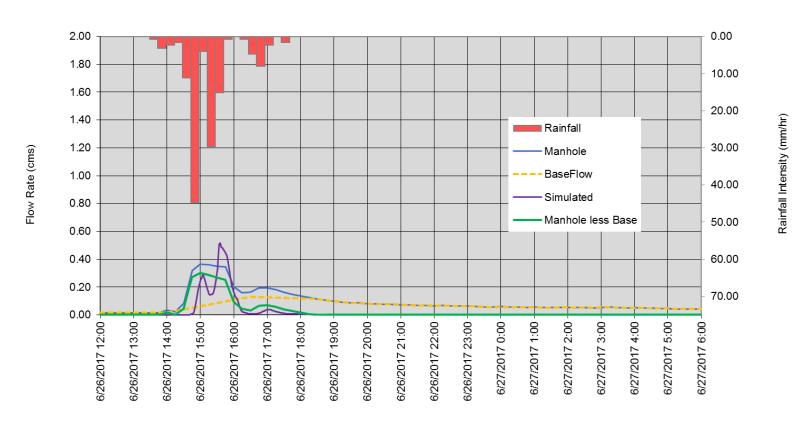

#### Central Street Outlet (Creek ) June 26, 2017 - 32.8 mm

Date/Time (15 min Recording Interval)

Creek - School June 26, 2017 - 32.8 mm

Control Manhole June 26, 2017 - 32.8 mm