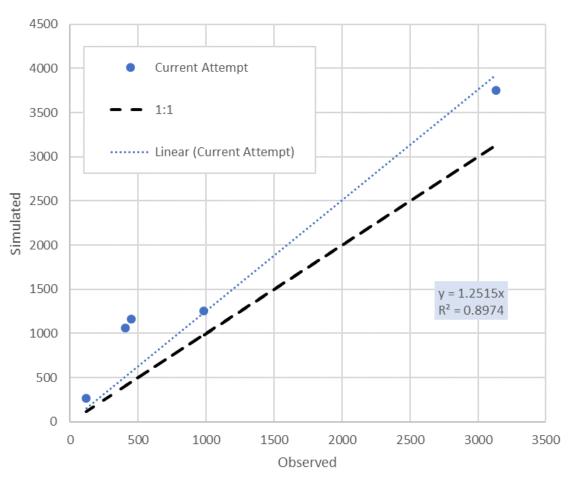

Creek) May 30, 2017 - 23.8 mm





## Canso Street Outlet (Creek)

May 30, 2017 - 23.8 mm



Date/Time (15 min Recording Interval)



Control Manhole May 30, 2017 - 23.8 mm



Date/Time (15 min Recording Interval)



#### Central Street Outlet (Creek) June 23, 2017 - 51.6 mm



Date/Time (15 min Recording Interval)



Canso Street Outlet (Creek) June 23, 2017 - 51.6 mm



Date/Time (15 min Recording Interval)



Creek - MH Weir June 23, 2017 - 51.6 mm





#### Central Street Outlet (Creek ) June 26, 2017 - 32.8 mm



Date/Time (15 min Recording Interval)



Creek - School June 26, 2017 - 32.8 mm





Control Manhole June 26, 2017 - 32.8 mm





## Central Street Outlet - Peak Flow (m³/s)





## Central Street Outlet - Volume (m³)





## Canso Outlet - Peak Flow (m<sup>3</sup>/s)











## Control Manhole - Peak Flow (m<sup>3</sup>/s)





## Control Manhole - Volume (m³)





April 27th 2017 - Precipitation Event 10.6 mm - 6 Hr



May 30th 2017 - Precipitation Event 22.6 mm - 18 Hr





April 30th 2017 - Precipitation Event 39.8 mm - 46 Hr



June 23 2017 - Precipitation Event 51.6 mm - 28 Hr





May 4th 2017 - Precipitation Event 39.2 mm - 48 Hr



June 26th 2017 - Precipitation Event 32.8 mm - 18 Hr