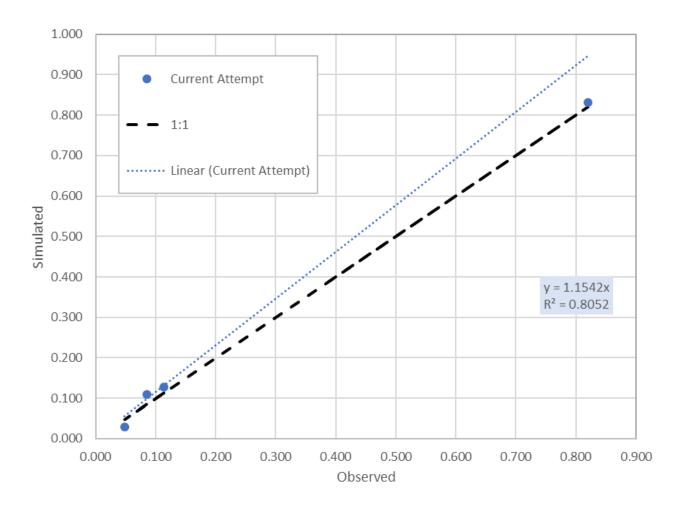

tlet (Creek) May 30, 2017 - 23.8 mm





## Canso Street Outlet (Creek)

May 30, 2017 - 23.8 mm



Date/Time (15 min Recording Interval)



Control Manhole May 30, 2017 - 23.8 mm



Date/Time (15 min Recording Interval)



#### Central Street Outlet (Creek) June 23, 2017 - 51.6 mm



Date/Time (15 min Recording Interval)



Canso Street Outlet (Creek) June 23, 2017 - 51.6 mm



Date/Time (15 min Recording Interval)



Creek - MH Weir June 23, 2017 - 51.6 mm





#### Central Street Outlet (Creek ) June 26, 2017 - 32.8 mm



Date/Time (15 min Recording Interval)



Creek - School June 26, 2017 - 32.8 mm





Control Manhole June 26, 2017 - 32.8 mm





## Central Street Outlet - Peak Flow (m³/s)





## Central Street Outlet - Volume (m³)





## Canso Outlet - Peak Flow (m<sup>3</sup>/s)











## Control Manhole - Peak Flow (m<sup>3</sup>/s)





## Control Manhole - Volume (m³)





April 27th 2017 - Precipitation Event 10.6 mm - 6 Hr



May 30th 2017 - Precipitation Event 22.6 mm - 18 Hr





April 30th 2017 - Precipitation Event 39.8 mm - 46 Hr



June 23 2017 - Precipitation Event 51.6 mm - 28 Hr





May 4th 2017 - Precipitation Event 39.2 mm - 48 Hr



June 26th 2017 - Precipitation Event 32.8 mm - 18 Hr