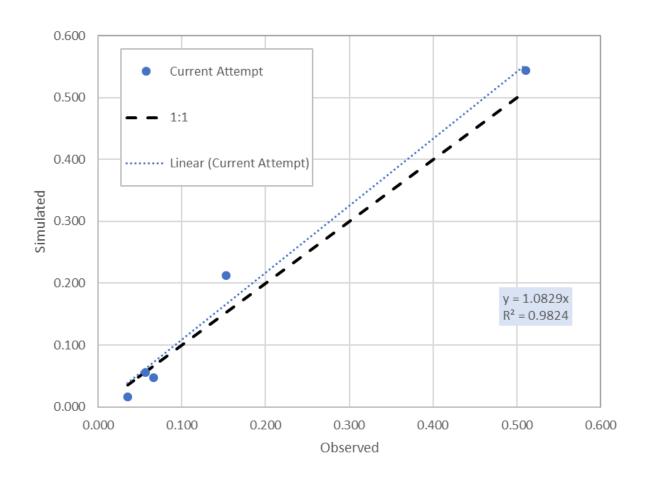

anhole May 4 to 6, 2017 - 39.4 mm



Date/Time (15 min Recording Interval)



Central Street Outlet (Creek) May 30, 2017 - 23.8 mm





## Canso Street Outlet (Creek)

May 30, 2017 - 23.8 mm



Date/Time (15 min Recording Interval)



Control Manhole May 30, 2017 - 23.8 mm



Date/Time (15 min Recording Interval)



#### Central Street Outlet (Creek) June 23, 2017 - 51.6 mm



Date/Time (15 min Recording Interval)



Canso Street Outlet (Creek) June 23, 2017 - 51.6 mm



Date/Time (15 min Recording Interval)



Creek - MH Weir June 23, 2017 - 51.6 mm





#### Central Street Outlet (Creek ) June 26, 2017 - 32.8 mm



Date/Time (15 min Recording Interval)



Creek - School June 26, 2017 - 32.8 mm





Control Manhole June 26, 2017 - 32.8 mm





## Central Street Outlet - Peak Flow (m³/s)





## Central Street Outlet - Volume (m³)





## Canso Outlet - Peak Flow (m<sup>3</sup>/s)











## Control Manhole - Peak Flow (m<sup>3</sup>/s)





## Control Manhole - Volume (m³)





April 27th 2017 - Precipitation Event 10.6 mm - 6 Hr



May 30th 2017 - Precipitation Event 22.6 mm - 18 Hr





April 30th 2017 - Precipitation Event 39.8 mm - 46 Hr



June 23 2017 - Precipitation Event 51.6 mm - 28 Hr





May 4th 2017 - Precipitation Event 39.2 mm - 48 Hr



June 26th 2017 - Precipitation Event 32.8 mm - 18 Hr