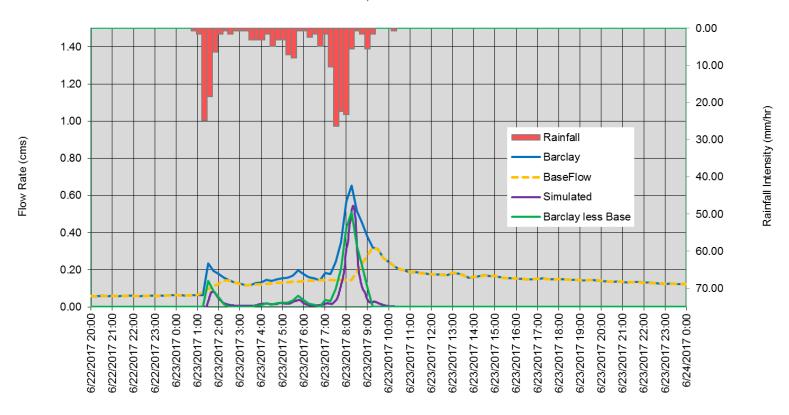

#### Central Street Outlet (Creek) June 23, 2017 - 51.6 mm

Date/Time (15 min Recording Interval)

Canso Street Outlet (Creek) June 23, 2017 - 51.6 mm

Date/Time (15 min Recording Interval)

Creek - MH Weir June 23, 2017 - 51.6 mm