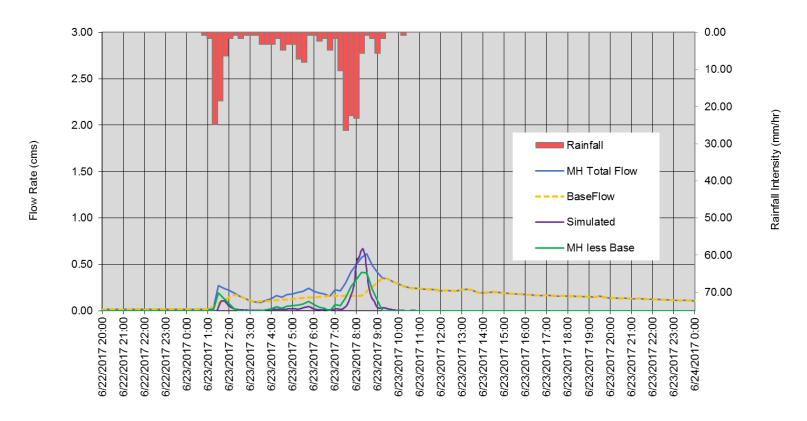

#### Central Street Outlet (Creek) June 23, 2017 - 51.6 mm

Date/Time (15 min Recording Interval)

Canso Street Outlet (Creek) June 23, 2017 - 51.6 mm

Date/Time (15 min Recording Interval)

Creek - MH Weir June 23, 2017 - 51.6 mm