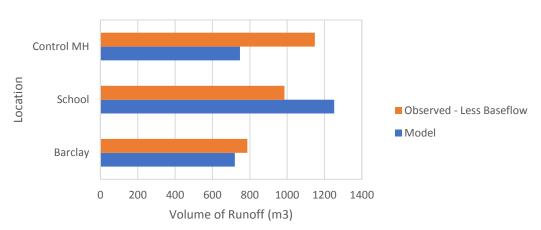

#### Control Manhole May 4 to 6, 2017 - 39.4 mm

Date/Time (15 min Recording Interval)

Central Street Outlet (Creek) May 30, 2017 - 23.8 mm

## Control Manhole - Volume (m³)

April 27th 2017 - Precipitation Event 10.6 mm - 6 Hr

May 30th 2017 - Precipitation Event 22.6 mm - 18 Hr

April 30th 2017 - Precipitation Event 39.8 mm - 46 Hr

June 23 2017 - Precipitation Event 51.6 mm - 28 Hr