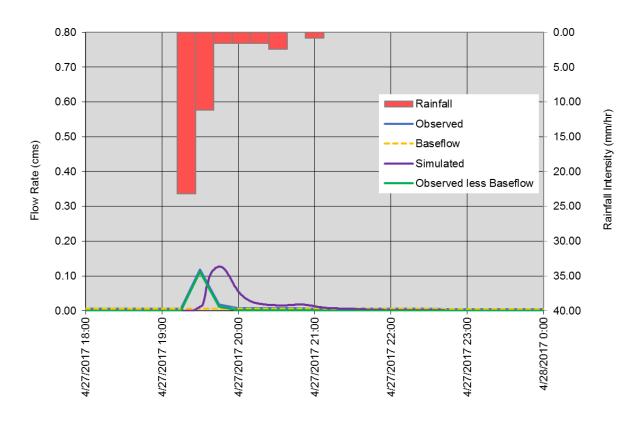

# APPENDIX J HYDROLOGIC / HYDRAULIC MODEL CALIBRATION / VALIDATION

Central Street Outlet (Creek) April 27, 2017 - 10.6 mm

Date/Time (15 min Recording Interval)

Canso Street Outlet (Creek) April 27, 2017 - 10.6 mm