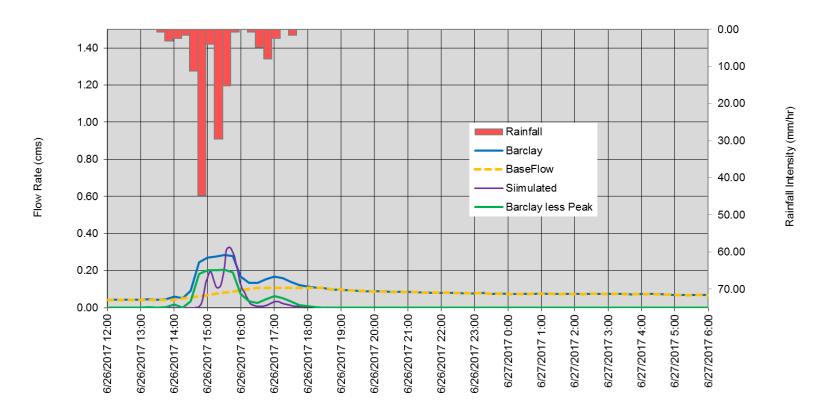

#### Central Street Outlet (Creek ) June 26, 2017 - 32.8 mm

Date/Time (15 min Recording Interval)

Creek - School June 26, 2017 - 32.8 mm

Control Manhole June 26, 2017 - 32.8 mm