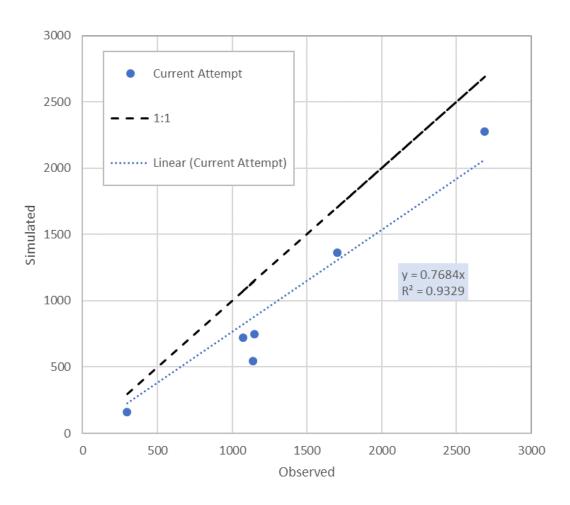

## Control Manhole - Volume (m³)

April 27th 2017 - Precipitation Event 10.6 mm - 6 Hr

May 30th 2017 - Precipitation Event 22.6 mm - 18 Hr

April 30th 2017 - Precipitation Event 39.8 mm - 46 Hr

June 23 2017 - Precipitation Event 51.6 mm - 28 Hr