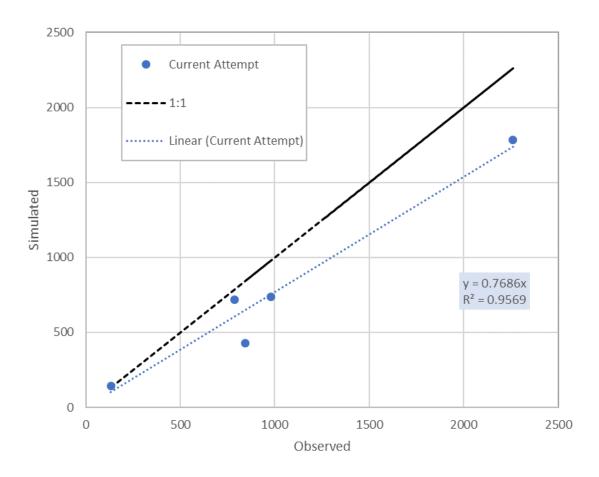

## Central Street Outlet - Volume (m³)

## Control Manhole - Volume (m³)

April 27th 2017 - Precipitation Event 10.6 mm - 6 Hr

May 30th 2017 - Precipitation Event 22.6 mm - 18 Hr

April 30th 2017 - Precipitation Event 39.8 mm - 46 Hr

June 23 2017 - Precipitation Event 51.6 mm - 28 Hr