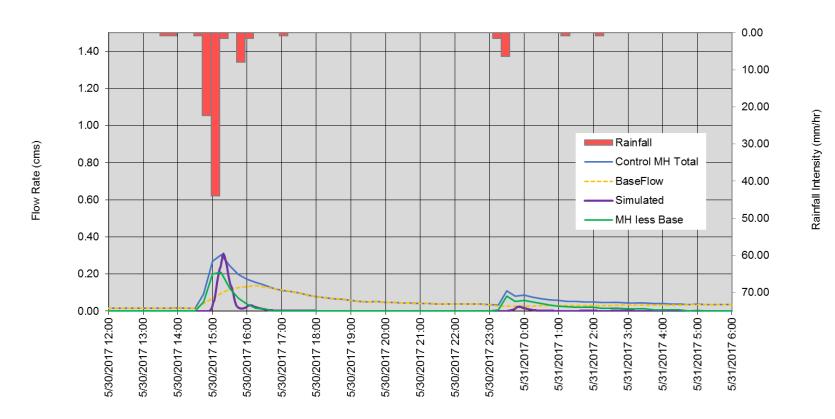

# Canso Street Outlet (Creek)

April 30, 2017 - 41.4 mm

Date/Time (15 min Recording Interval)

Control Manhole April 30, 2017 - 41.4 mm