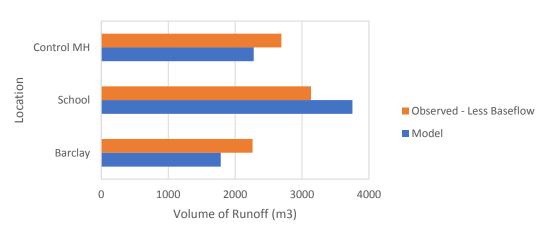

## Canso Street Outlet (Creek)

May 30, 2017 - 23.8 mm

Date/Time (15 min Recording Interval)

Control Manhole May 30, 2017 - 23.8 mm

Date/Time (15 min Recording Interval)

## Control Manhole - Volume (m³)

April 27th 2017 - Precipitation Event 10.6 mm - 6 Hr

May 30th 2017 - Precipitation Event 22.6 mm - 18 Hr

April 30th 2017 - Precipitation Event 39.8 mm - 46 Hr

June 23 2017 - Precipitation Event 51.6 mm - 28 Hr