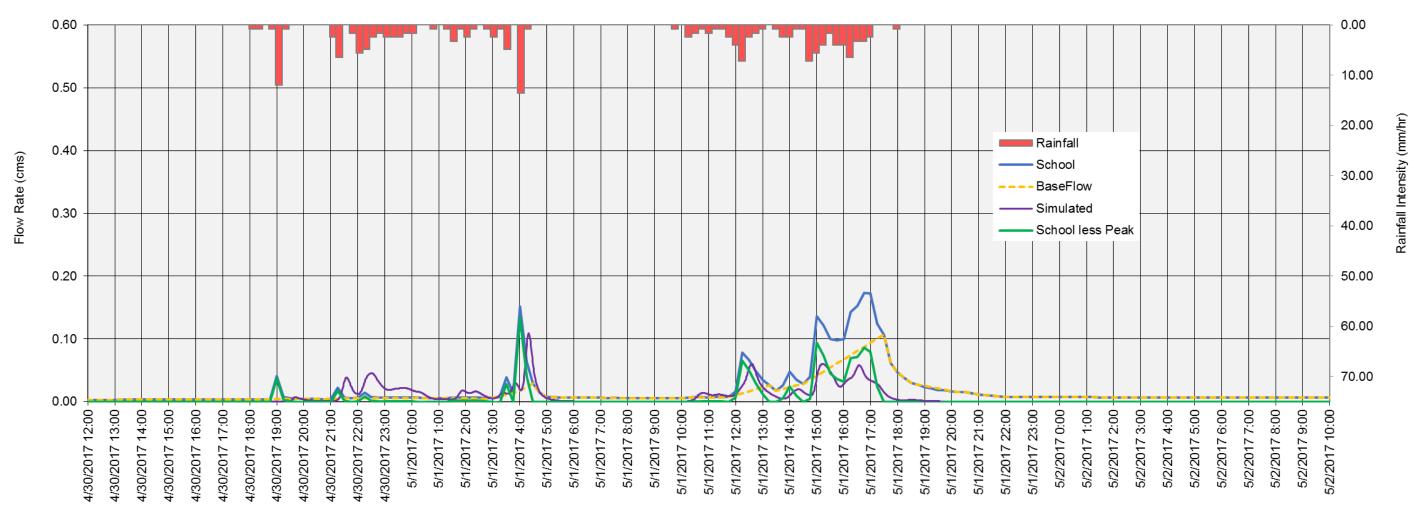

### Central Street Outlet (Creek) April 30, 2017 - 41.4 mm

Date/Time (15 min Recording Interval)