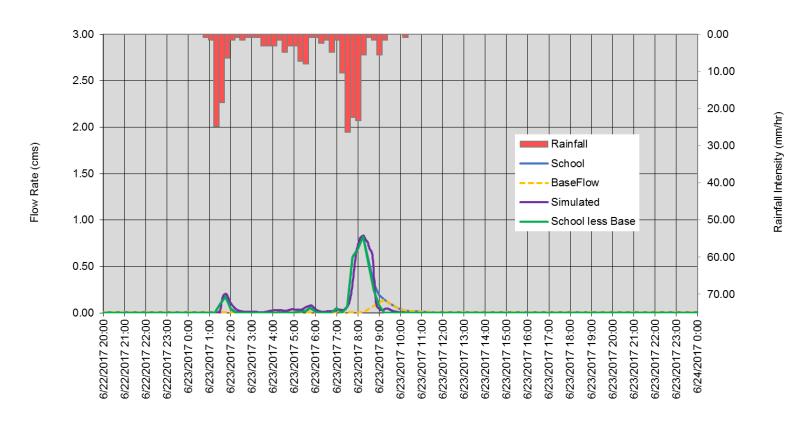

#### Central Street Outlet (Creek) June 23, 2017 - 51.6 mm

Date/Time (15 min Recording Interval)

Canso Street Outlet (Creek) June 23, 2017 - 51.6 mm

Date/Time (15 min Recording Interval)

Creek - MH Weir June 23, 2017 - 51.6 mm