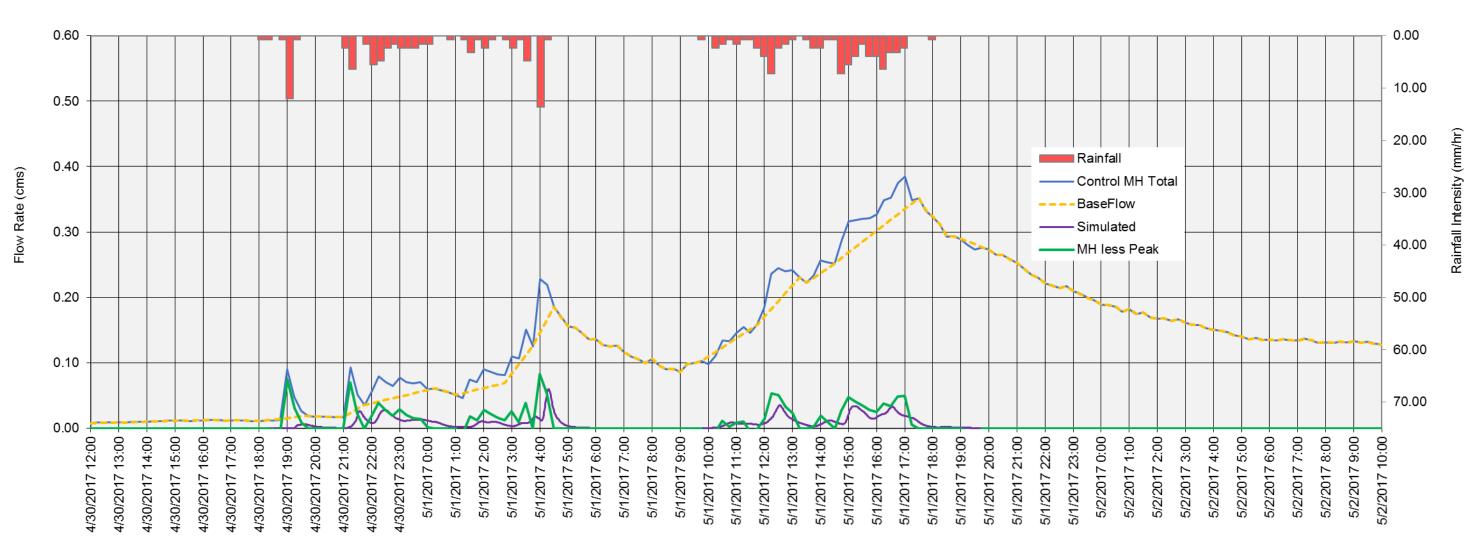

# Canso Street Outlet (Creek)

April 30, 2017 - 41.4 mm

Date/Time (15 min Recording Interval)

Control Manhole April 30, 2017 - 41.4 mm