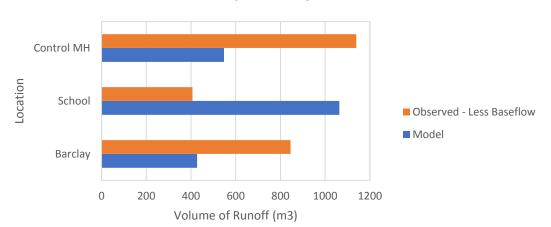

# Canso Street Outlet (Creek)

April 30, 2017 - 41.4 mm

Date/Time (15 min Recording Interval)

Control Manhole April 30, 2017 - 41.4 mm

## Control Manhole - Volume (m³)

April 27th 2017 - Precipitation Event 10.6 mm - 6 Hr

May 30th 2017 - Precipitation Event 22.6 mm - 18 Hr

April 30th 2017 - Precipitation Event 39.8 mm - 46 Hr

June 23 2017 - Precipitation Event 51.6 mm - 28 Hr