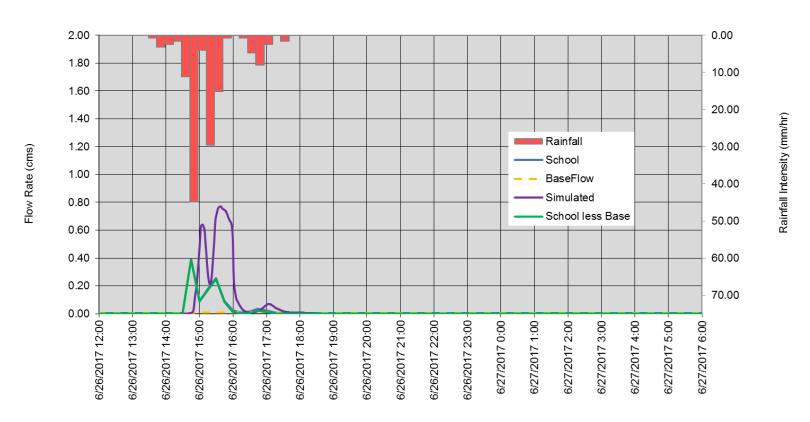

#### Central Street Outlet (Creek ) June 26, 2017 - 32.8 mm

Date/Time (15 min Recording Interval)

Creek - School June 26, 2017 - 32.8 mm

Control Manhole June 26, 2017 - 32.8 mm