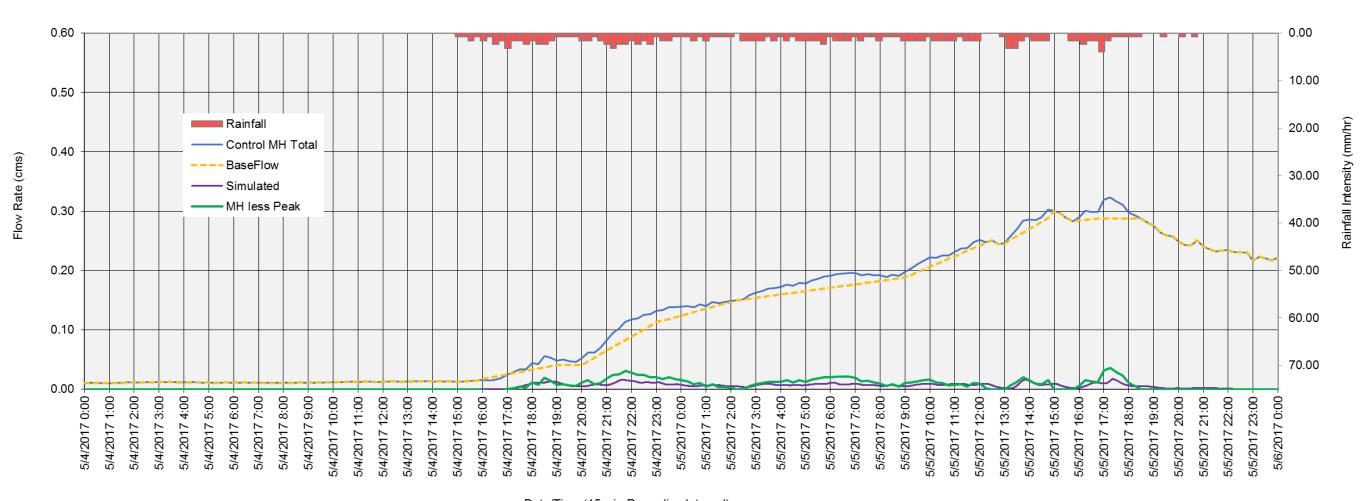

#### Control Manhole May 4 to 6, 2017 - 39.4 mm

Date/Time (15 min Recording Interval)

Central Street Outlet (Creek) May 30, 2017 - 23.8 mm