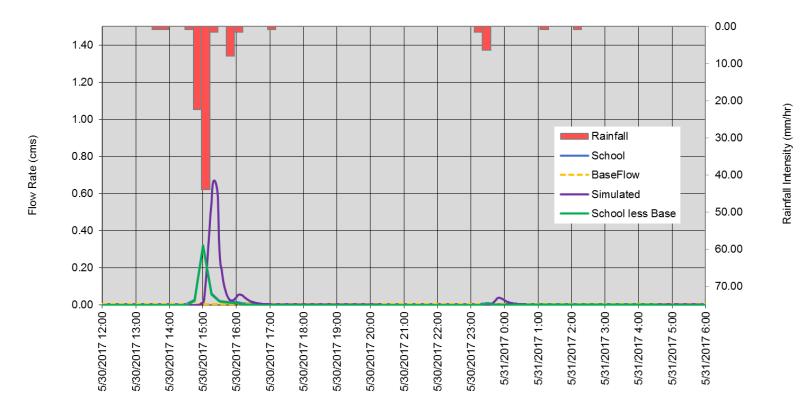

#### Central Street Outlet (Creek ) June 26, 2017 - 32.8 mm

Date/Time (15 min Recording Interval)

Creek - School June 26, 2017 - 32.8 mm

Control Manhole June 26, 2017 - 32.8 mm