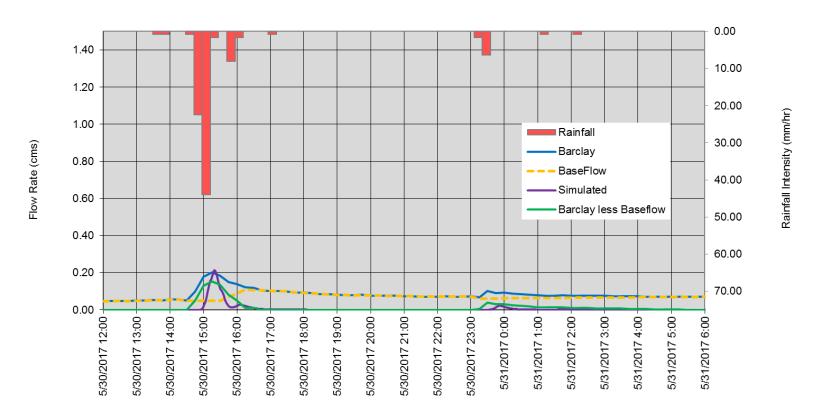

# Canso Street Outlet (Creek)

April 30, 2017 - 41.4 mm

Date/Time (15 min Recording Interval)

Control Manhole April 30, 2017 - 41.4 mm