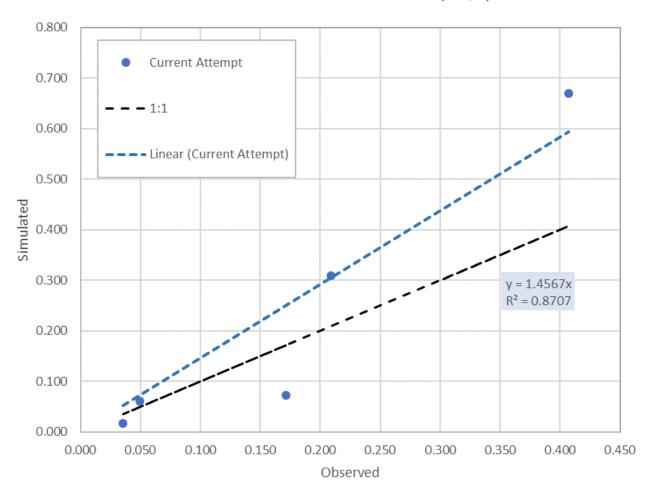

let (Creek)

May 30, 2017 - 23.8 mm



Date/Time (15 min Recording Interval)



Control Manhole May 30, 2017 - 23.8 mm



Date/Time (15 min Recording Interval)



#### Central Street Outlet (Creek) June 23, 2017 - 51.6 mm



Date/Time (15 min Recording Interval)



Canso Street Outlet (Creek) June 23, 2017 - 51.6 mm



Date/Time (15 min Recording Interval)



Creek - MH Weir June 23, 2017 - 51.6 mm





#### Central Street Outlet (Creek ) June 26, 2017 - 32.8 mm



Date/Time (15 min Recording Interval)



Creek - School June 26, 2017 - 32.8 mm





Control Manhole June 26, 2017 - 32.8 mm





## Central Street Outlet - Peak Flow (m³/s)





## Central Street Outlet - Volume (m³)





## Canso Outlet - Peak Flow (m<sup>3</sup>/s)











## Control Manhole - Peak Flow (m<sup>3</sup>/s)





## Control Manhole - Volume (m³)





April 27th 2017 - Precipitation Event 10.6 mm - 6 Hr



May 30th 2017 - Precipitation Event 22.6 mm - 18 Hr





April 30th 2017 - Precipitation Event 39.8 mm - 46 Hr



June 23 2017 - Precipitation Event 51.6 mm - 28 Hr





May 4th 2017 - Precipitation Event 39.2 mm - 48 Hr



June 26th 2017 - Precipitation Event 32.8 mm - 18 Hr