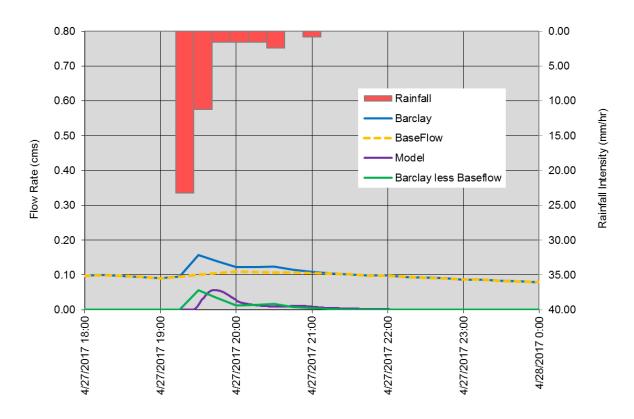

# APPENDIX J HYDROLOGIC / HYDRAULIC MODEL CALIBRATION / VALIDATION

Central Street Outlet (Creek) April 27, 2017 - 10.6 mm

Date/Time (15 min Recording Interval)

Canso Street Outlet (Creek) April 27, 2017 - 10.6 mm