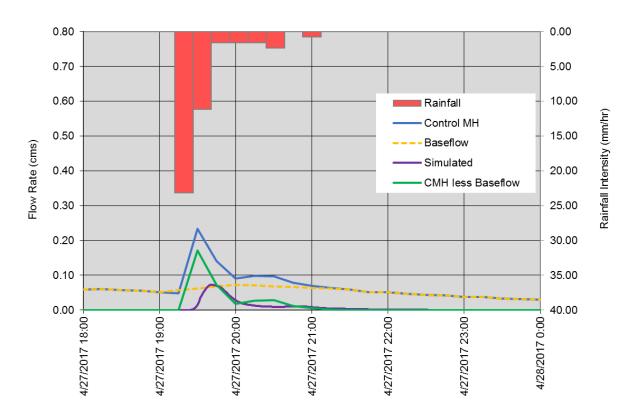

# APPENDIX J HYDROLOGIC / HYDRAULIC MODEL CALIBRATION / VALIDATION



Central Street Outlet (Creek) April 27, 2017 - 10.6 mm



Date/Time (15 min Recording Interval)



Canso Street Outlet (Creek) April 27, 2017 - 10.6 mm





Control Manhole April 27, 2017 - 10.6 mm





### Central Street Outlet (Creek) April 30, 2017 - 41.4 mm



Date/Time (15 min Recording Interval)



# Canso Street Outlet (Creek)

April 30, 2017 - 41.4 mm



Date/Time (15 min Recording Interval)



Control Manhole April 30, 2017 - 41.4 mm





#### Central Street Outlet (Creek) May 04 - 06, 2017 - 39.2 mm



Date/Time (15 min Recording Interval)

TPB168152



# Canso Street Outlet (Creek)

May 4 to 6, 2017 - 39.2 mm



Date/Time (15 min Recording Interval)



#### Control Manhole May 4 to 6, 2017 - 39.4 mm



Date/Time (15 min Recording Interval)



Central Street Outlet (Creek) May 30, 2017 - 23.8 mm





## Canso Street Outlet (Creek)

May 30, 2017 - 23.8 mm



Date/Time (15 min Recording Interval)



Control Manhole May 30, 2017 - 23.8 mm



Date/Time (15 min Recording Interval