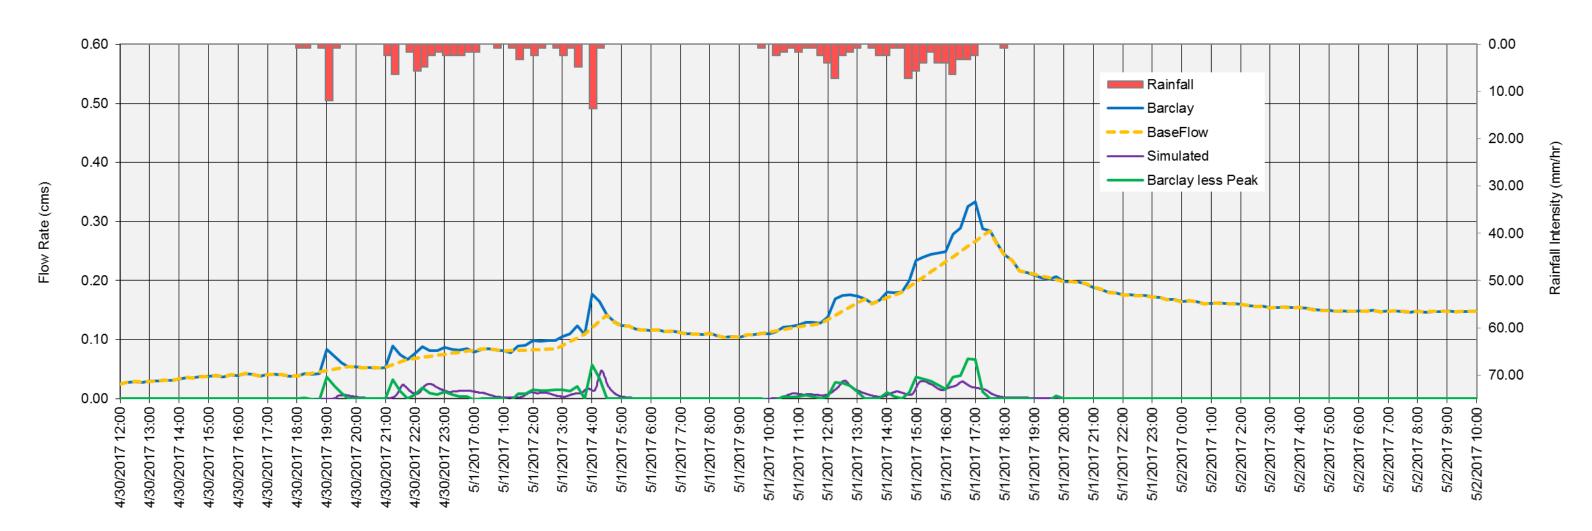

### Central Street Outlet (Creek) April 30, 2017 - 41.4 mm

Date/Time (15 min Recording Interval)

# Canso Street Outlet (Creek)

April 30, 2017 - 41.4 mm

Date/Time (15 min Recording Interval)

Control Manhole April 30, 2017 - 41.4 mm