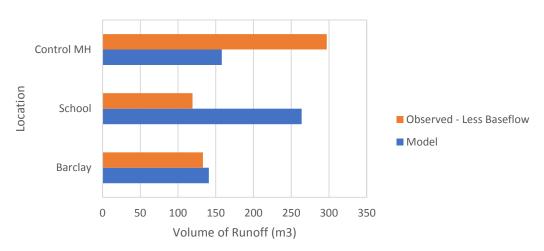

Control Manhole April 27, 2017 - 10.6 mm

## Control Manhole - Volume (m³)

April 27th 2017 - Precipitation Event 10.6 mm - 6 Hr

May 30th 2017 - Precipitation Event 22.6 mm - 18 Hr

April 30th 2017 - Precipitation Event 39.8 mm - 46 Hr

June 23 2017 - Precipitation Event 51.6 mm - 28 Hr