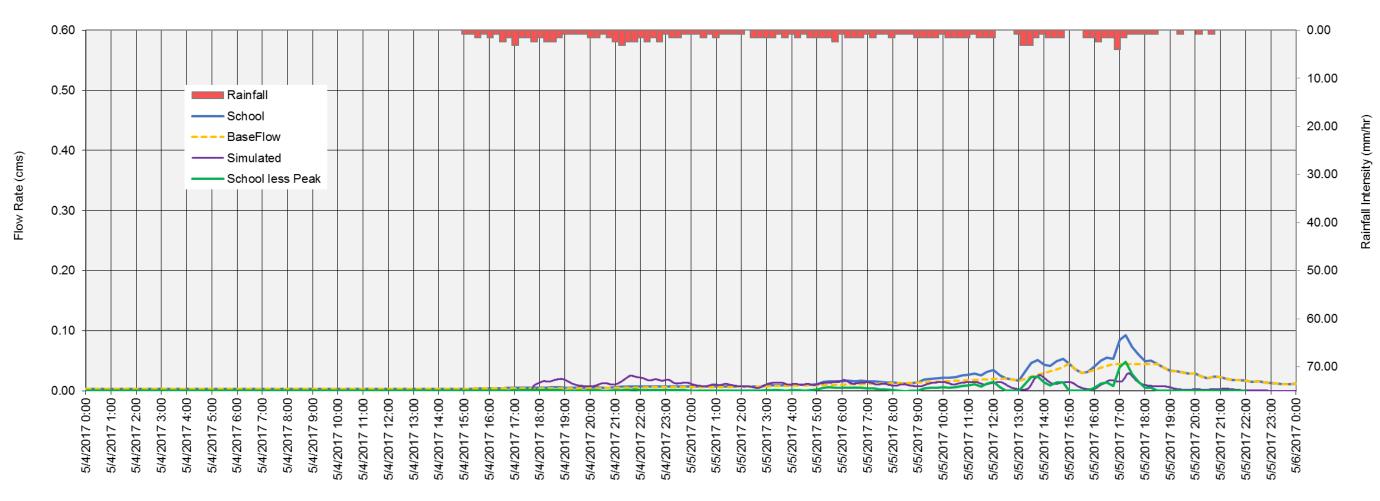

#### Central Street Outlet (Creek) May 04 - 06, 2017 - 39.2 mm

Date/Time (15 min Recording Interval)

TPB168152