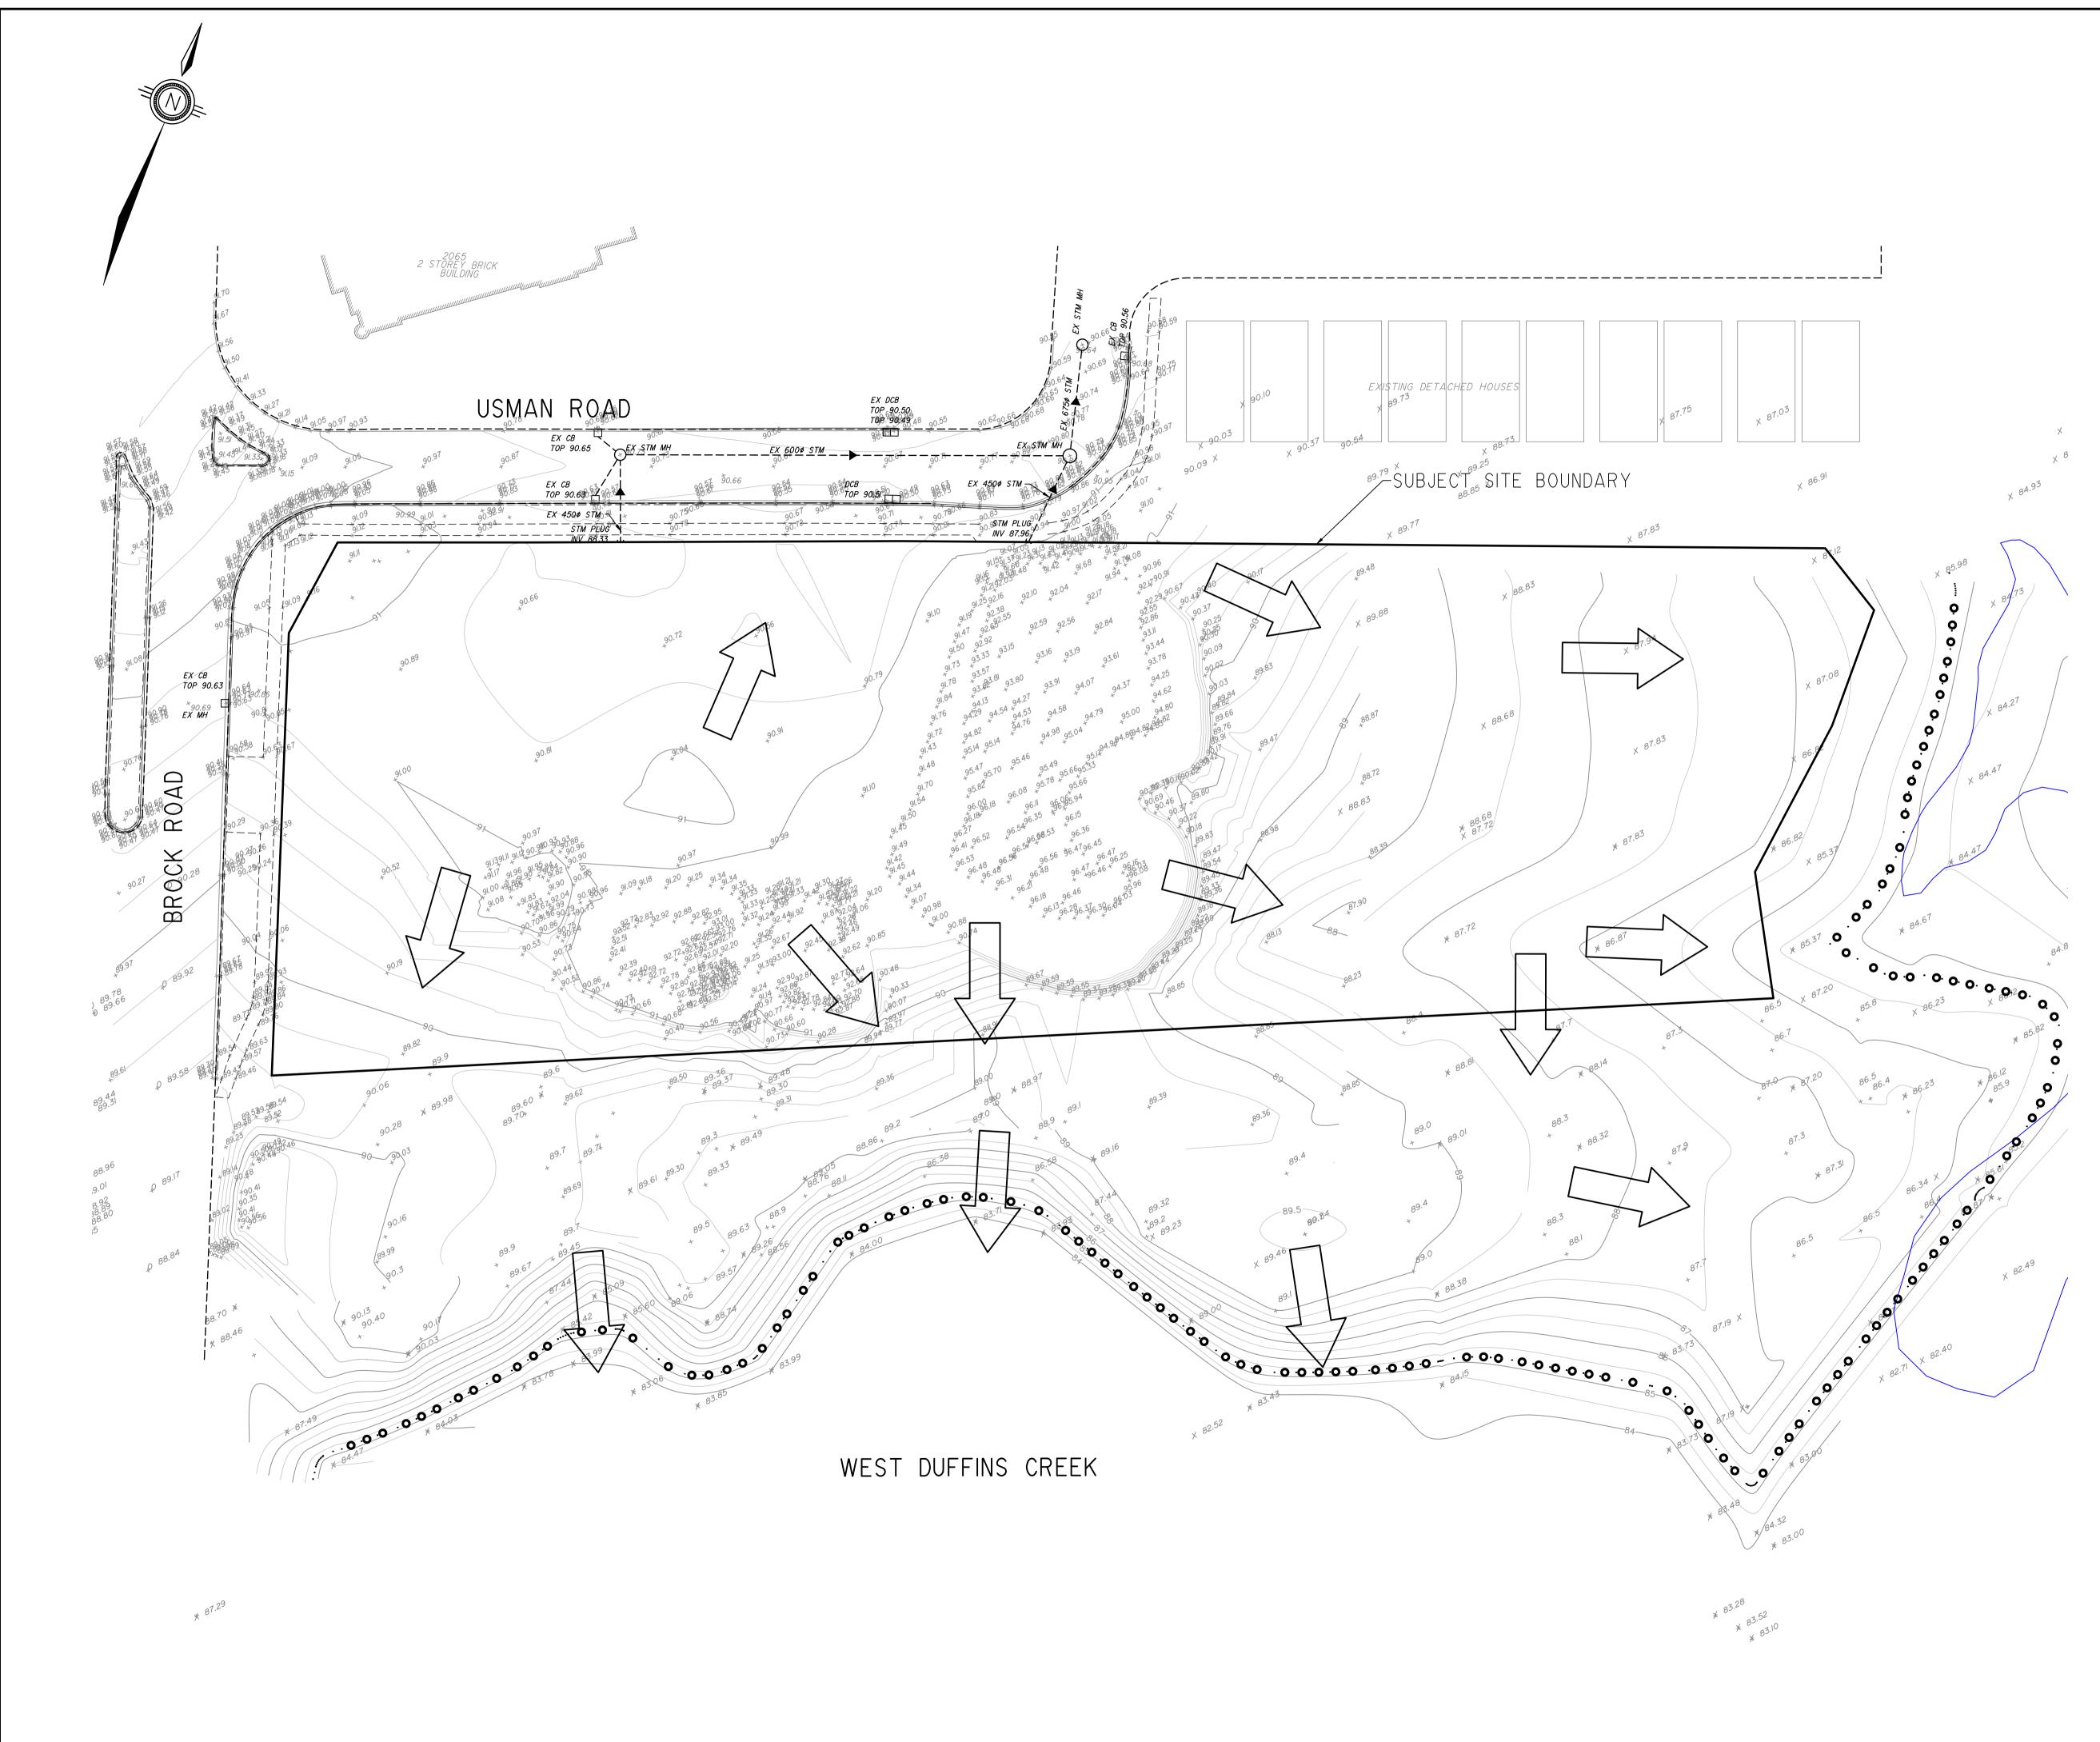

| KEYMAP N.T.S.                                                                                                                                       |                 |                     |        |
|-----------------------------------------------------------------------------------------------------------------------------------------------------|-----------------|---------------------|--------|
| C EXISTING STORM MANHOLE                                                                                                                            |                 |                     |        |
| □ EXISTING CATCHBASIN<br>□□ EXISTING DOUBLE CATCHBA                                                                                                 | ASIN            |                     |        |
| GROUND ELEVATION CONT                                                                                                                               |                 |                     |        |
| ••••• REGIONAL FLOODLINE                                                                                                                            |                 |                     |        |
|                                                                                                                                                     |                 |                     |        |
|                                                                                                                                                     |                 |                     |        |
|                                                                                                                                                     |                 |                     |        |
| APPROVED BY<br>ORIGINALLY<br>SIGNED BY:                                                                                                             |                 | Р                   | ENG.   |
| ENGINEERING SERVICES DEPART<br>APPROVAL TO WORKS REQUIRED BY TH<br>AND AS DEFINED IN THE SUBDIVISION                                                | IE CIT<br>AGREE | Y OF PICK<br>MENT.  |        |
| THE CITY IS RELYING ON THE TECHNIC<br>ABILITY OF THE P.ENG. SEALING AND S<br>DRAWING.                                                               |                 |                     |        |
| DATE:                                                                                                                                               |                 |                     |        |
| PURPOSES DESCRIBED IN THE APPLICA<br>SUBDIVISION OR SERVICING AGREEMENT<br>RELYING ON THE TECHNICAL SKILL AND<br>P. ENG. SEALING AND SIGNING THE DR | . THE<br>ABILI  | REGION IS           |        |
| BY:                                                                                                                                                 |                 |                     | _      |
| DATE:BENCHMARK:                                                                                                                                     |                 |                     |        |
| CITY OF PICKERING, BENCHMARK No. 2-0<br>ELEVATION 85.465m                                                                                           | 35              |                     |        |
| NOTE:<br>ALL DIMENSIONS AND ELEVATIONS IN METRES U<br>ALL PIPE SIZES IN MILLIMETRES.<br>SEE INDEX DRAWING FOR GENERAL NOTES AND                     |                 |                     |        |
|                                                                                                                                                     |                 |                     |        |
|                                                                                                                                                     |                 |                     |        |
| 2. ISSUED FOR ZBA 2ND SUBMISSION                                                                                                                    | BJL             | 11/10/2022          |        |
| 1. ISSUED FOR ZBA 1ST SUBMISSION   No. REVISIONS TO DRAWING                                                                                         | KD<br>BY        | 3/04/2021<br>DATE   | APPR.  |
| ALL PREVIOUS ISSUES OF THIS DRAWING A                                                                                                               | RE SUPE         |                     |        |
| 2055 BROCK ROAD DEV                                                                                                                                 | ELOF            | PMENT               |        |
| MUNICIPALITY<br>CITY OF PICKERING                                                                                                                   |                 |                     |        |
| PROJECT TITLE                                                                                                                                       |                 |                     |        |
| BROCK ROAD DUFFIN                                                                                                                                   | IS FC           | DREST IN            | NC.    |
| SHEET TITLE<br>STORM PRE SERVICII<br>DRAINAGE PLAN                                                                                                  | NG              |                     |        |
| SKA SABOUR<br>& ASSOC                                                                                                                               |                 |                     |        |
| CONSULTIN                                                                                                                                           |                 |                     |        |
|                                                                                                                                                     | ROFE            | SSIONSI             |        |
|                                                                                                                                                     | . J. Le         | MAISTRE             | GINEER |
| 100                                                                                                                                                 |                 | 12022               |        |
| DESIGNED KD DRAWN CK                                                                                                                                | СНЕ             | <sup>CKED</sup> WJL |        |
|                                                                                                                                                     |                 | ER 2022<br>//BER    |        |
| 19:411                                                                                                                                              |                 | PRE                 | • •    |