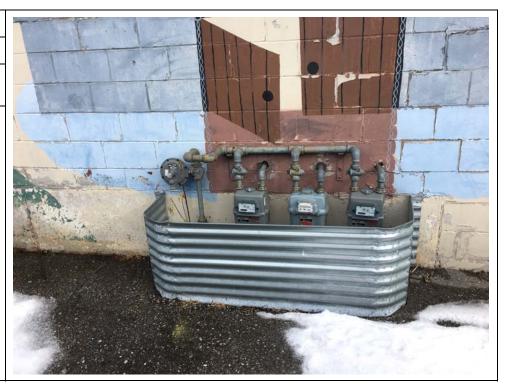

**Water Supplies:** The water supply to the Site is from the municipality, which gets its water from Lake Ontario.

**Electrical Services:** Overhead hydro was observed on the Site.

**Wastewater and Sewage Disposal:** The Site is serviced by the City of Pickering sanitary and storm systems.