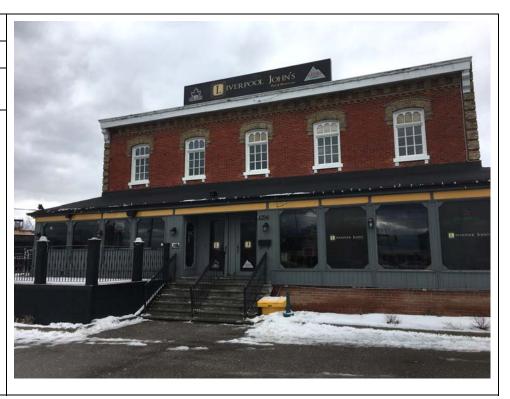

#### 1294 Kingston Road

The building is a 2-storey structure, which occupied by a bar/restaurant (Liverpool John's). Several additions were constructed in 1980s after the building was relocated from its original location. Walls are finished with tile and/or drywall. The building exteriors were constructed with solid brick faced walls with windows and a flat roof.

**Unidentified Substances:** There were no unidentified substances observed on the site.

**Residues and Staining:** Water staining was observed on building material of the Old Liverpool House. In addition, black staining which likely caused by spilling of waste greases was observed on the asphalt in the vicinity of the grease bin.