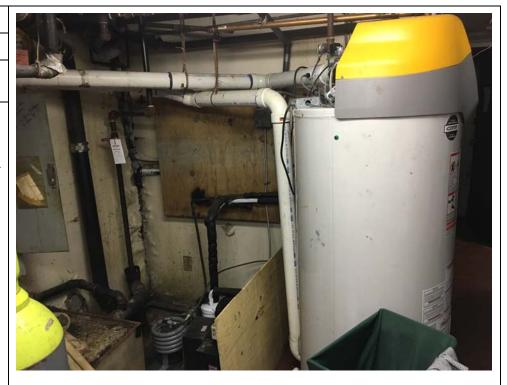

#### 6.2.2 SITE INFRASTRUCTURE

Heating and Cooling Systems: Heating and cooling for the Old Liverpool House (1294 Kingston Road) was provided by a roof top natural gas furnace and electrically-powered cooling rooftop packaged heating, ventilation and air conditioning (HVAC) units. Heating and cooling for the multi-unit commercial building (1848 Liverpool Road) was provided by several roof top natural gas furnaces, electrically-powered rooftop HVAC units, and electrical forced-air and baseboard heaters. The residential building used for commercial purpose which located in the northern section of the Site (1852 Liverpool Road) was heated by a natural gas furnace with an electrically powered air conditioning unit located in the basement and an outdoor natural gas heating and electrically powered cooling packaged HVAC unit located adjacent to the north wall of the building.

**Water Supplies:** The water supply to the Site is from the municipality, which gets its water from Lake Ontario.

**Electrical Services:** Overhead hydro was observed on the Site.

**Wastewater and Sewage Disposal:** The Site is serviced by the City of Pickering sanitary and storm systems.