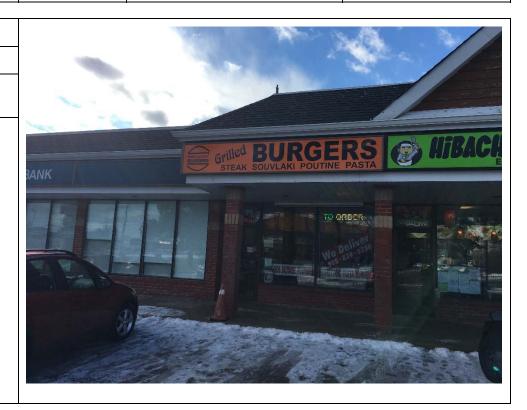

#### 1848 Liverpool Road

The building is a 1-storey commercial building, which houses two restaurants, a bank, a hair salon, a hearing clinic, and a day care facility. The building was constructed with slab-on-grade concrete foundation, concrete floor, and a flat roof. The building exteriors were constructed with bricks and concrete bricks.