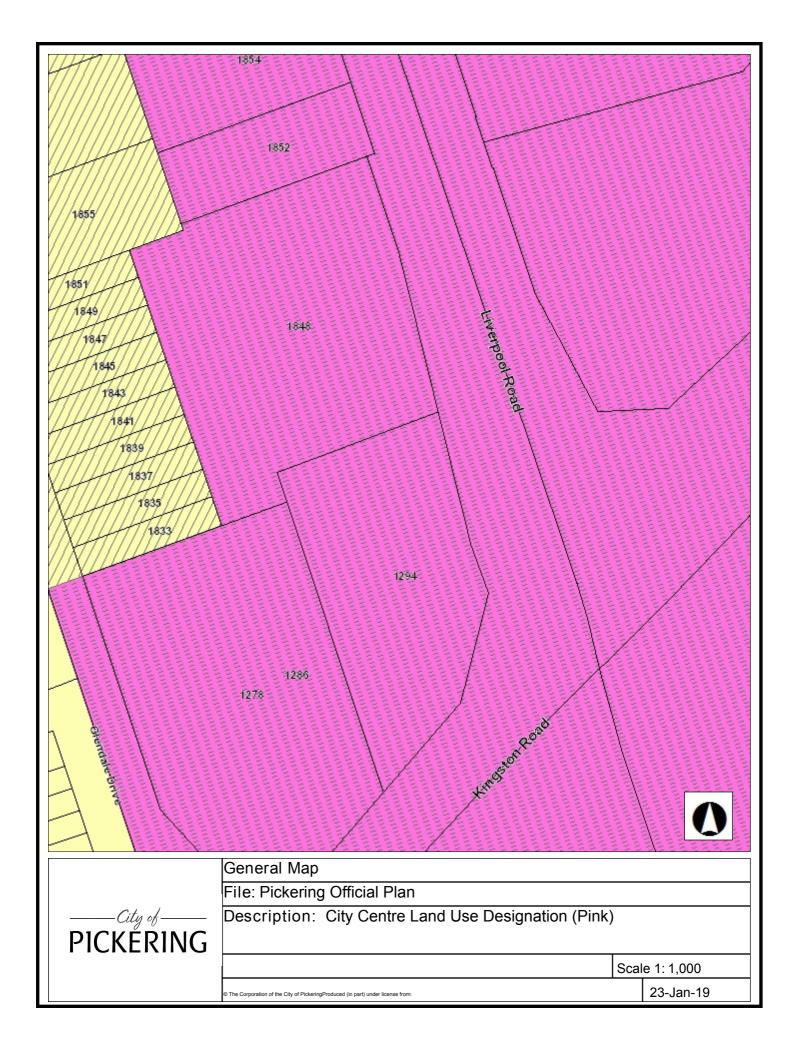

The Site is located in the City Centre One (CC1) Zone (Pickering). Other property-uses in the Phase One Study Area are residential and commercial. It is understood that the Client is proposing to develop the Site for mixed use, including multi-tenant residential land-use, a land-use permitted based on the Site's current zoning. The current use of the Site would constitute a commercial use as per O. Reg. 153/04 (Records of Site Condition – Part XV.1 of the Act). As the proposed use of the Site would include "residential property use", it is required to file a Record of Site Condition for the property. In addition, it is possible that a Record of Site Condition may also be required by the municipality as part of the Site Plan Approval Process.

City of Pickering: On January 22, 2019, Terrapex submitted a request to the City of Pickering requesting the current zoning of the Site and an Official Plan. On January 23, 2019, the City of Pickering had responded to the request indicating that the Site is zoned "City Centre One – CC1" under the Pickering City Centre Zoning By-law 7553/17. The property-uses within the Phase One Study Area are generally residential and commercial.