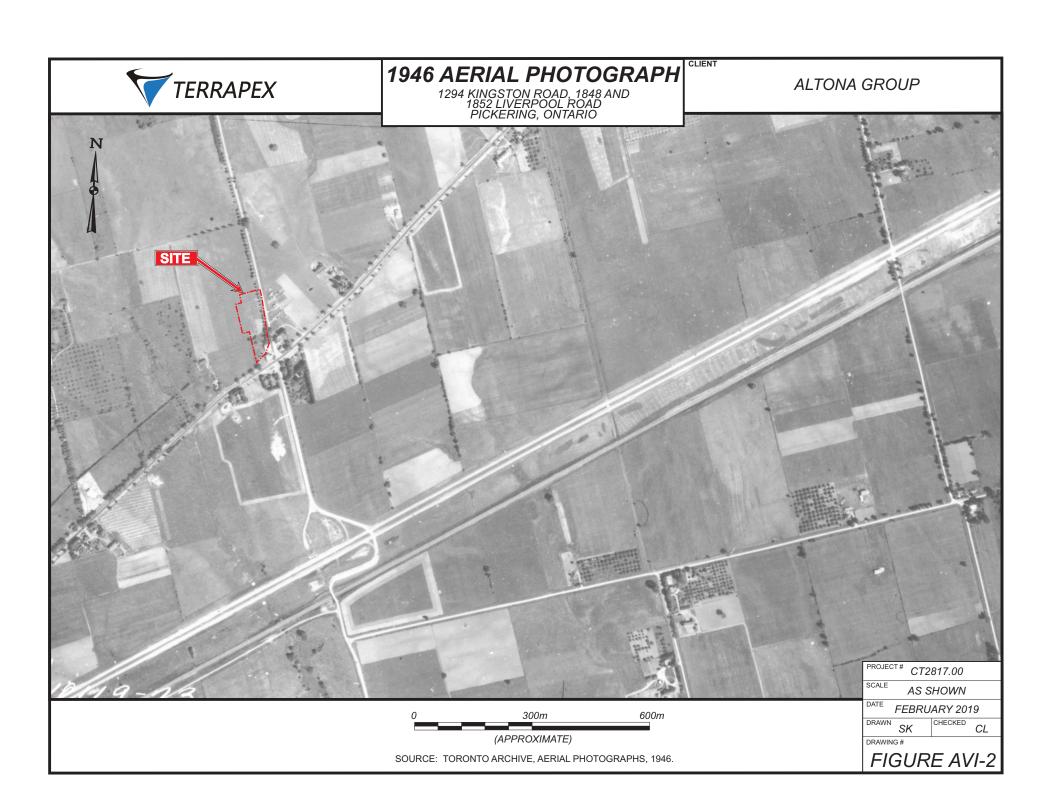

#### 4.3.1 AERIAL PHOTOGRAPHS

Aerial photographs were selected (based on availability, quality, and scale) for review to identify changes to topographic features, as well as development of the Site and surrounding properties within the Phase One Study Area over the years. The earliest aerial photograph obtained for review was from the year 1939.

Terrapex reviewed aerial photographs for the years 1939, 1946, 1960, 1967, 1978, 1993 as well as satellite images available from VuMap for 2002, 2008, 2013, and 2018.

Copies of the aerial photographs and the satellite images are included in Appendix VI. The relevant features identified in the aerial photographs and satellite images are summarized in Table 2 below.

TABLE 2: SUMMARY OF AERIAL PHOTOGRAPHS

| Year | Source                                  | Key Features - Site                                                                                                                                                                                                                                                                                                                                                        | Key Features - Surroundings                                                                                                                                                                                                                                                                                                                                                                                                                                           |
|------|-----------------------------------------|----------------------------------------------------------------------------------------------------------------------------------------------------------------------------------------------------------------------------------------------------------------------------------------------------------------------------------------------------------------------------|-----------------------------------------------------------------------------------------------------------------------------------------------------------------------------------------------------------------------------------------------------------------------------------------------------------------------------------------------------------------------------------------------------------------------------------------------------------------------|
| 1939 | National Air<br>Photo Library<br>(NAPL) | The Site appeared to be used mainly for agricultural purpose  One structure which appeared to be a farm barn is partially located in the southern portion of the Site.                                                                                                                                                                                                     | <ul> <li>The neighbouring properties within the Phase One Study Area appeared to be used mainly for agricultural purpose with a few residential structures.</li> <li>One structure which appeared to be the Old Liverpool House (formerly Liverpool Arms Inn) was largely located south of current property line of the site.</li> </ul>                                                                                                                              |
| 1946 | NAPL                                    | - Generally unchanged from 1939                                                                                                                                                                                                                                                                                                                                            | - Generally unchanged from 1939                                                                                                                                                                                                                                                                                                                                                                                                                                       |
| 1960 | NAPL                                    | A residential dwelling has been developed on the northern portion of the Site.                                                                                                                                                                                                                                                                                             | <ul> <li>Street west of site (presently Glendale Dr) has been constructed and residential subdivision has been developed.</li> <li>Residential subdivision to the east of the site along Kingston Road is under development</li> <li>Highway 401 on and off ramps at Liverpool Road, south of the Site had been developed.</li> <li>Two structures which appeared to be used for</li> </ul>                                                                           |
|      |                                         |                                                                                                                                                                                                                                                                                                                                                                            | commercial purpose have been developed south of the site off, north of the highway.                                                                                                                                                                                                                                                                                                                                                                                   |
| 1967 | NAPL                                    | - Generally unchanged from 1960.                                                                                                                                                                                                                                                                                                                                           | <ul> <li>Two structures which appeared to be commercial, are located approximately 140 m southeast of the Site.</li> <li>A drive-in cinema appeared to be located approximated 175 m southwest of the Site.</li> <li>A large residential subdivision is developed south of the Highway 401.</li> </ul>                                                                                                                                                                |
| 1978 | NAPL                                    | The structure previously located south of the current property has been relocated onto the southern portion of the Site (the current location of the Old Liverpool House) due to the widening of Kingston Road.  A second residential dwelling has been developed on the northern portion of the Site (located adjacent to the north of the existing residential dwelling) | <ul> <li>Significant residential and commercial development on the surrounding properties.</li> <li>Kingston Road has been widened.</li> <li>Commercial shopping centre and parking lot is developed approximately 100 m southeast of the Site.</li> <li>Two commercial structures and parking lot are developed approximately 130 m east of the Site.</li> </ul>                                                                                                     |
| 1993 | NAPL                                    | <ul> <li>A commercial structure is developed in the central portion of property.</li> <li>One of the residential dwellings on the northern portion of the Site (constructed before1960) has been demolished to accommodate the commercial structure.</li> </ul>                                                                                                            | <ul> <li>The Drive-in cinema located approximately 175 m to the southwest has been demolished and commercial structures have been developed on the neighbouring properties.</li> <li>An addition to the commercial shopping centre which located approximately 100 m to the southeast of the Site has been developed on the south side of the property.</li> <li>Two commercial structures are developed on the adjacent property to the west of the Site.</li> </ul> |
| 2002 | VuMap                                   | An addition to the structure on the<br>southern portion of the property<br>(The Old Liverpool House) has                                                                                                                                                                                                                                                                   | A commercial structure has been developed<br>approximately 50 m east of the Site, at the<br>northeast corner of Liverpool Road and Kingston                                                                                                                                                                                                                                                                                                                           |