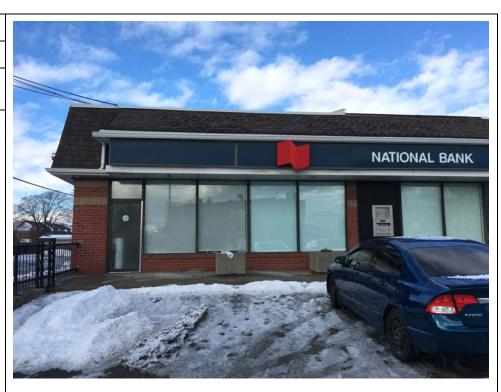

#### 3.6 **LIMITATIONS**

With the exception of the interior building of National Bank unit of the commercial plaza (1848 Liverpool Road), all areas of the Site were accessible and observed during the Site inspection. Cursory observations of the surrounding properties within the Phase One Study Area, made during the Site reconnaissance, were limited to areas visible from the Site or from publicly accessible areas and vantage points.

#### 1848 Liverpool Road

The building is a 1-storey commercial building, which houses two restaurants, a bank, a hair salon, a hearing clinic, and a day care facility. The building was constructed with slab-on-grade concrete foundation, concrete floor, and a flat roof. The building exteriors were constructed with bricks and concrete bricks.