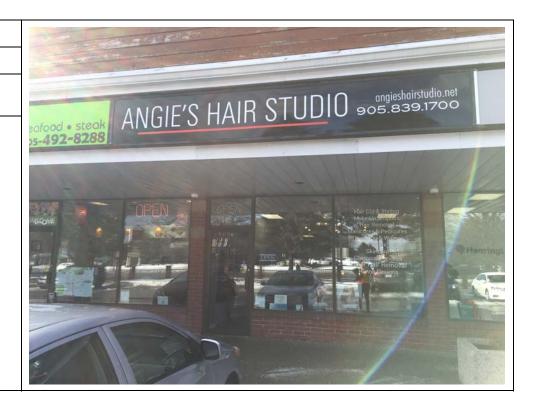

#### 1848 Liverpool Road

The building is a 1-storey commercial building, which houses two restaurants, a bank, a hair salon, a hearing clinic, and a day care facility. The building was constructed with slab-on-grade concrete foundation, concrete floor, and a flat roof. The building exteriors were constructed with bricks and concrete bricks.