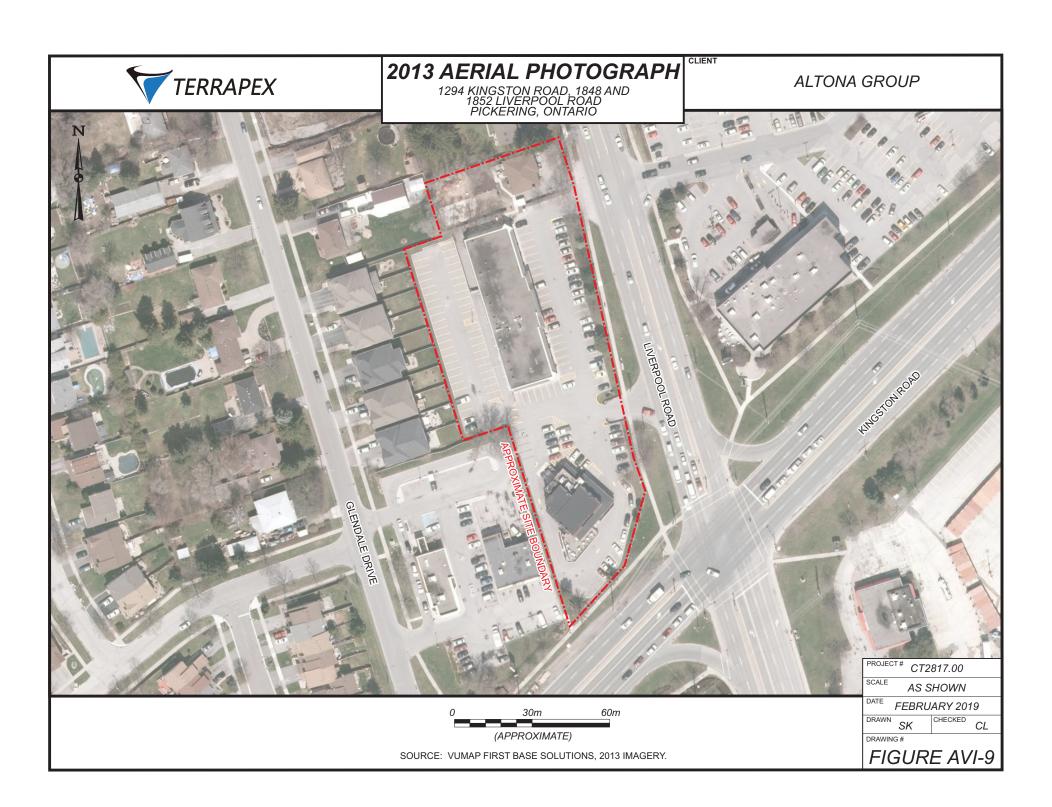

#### 4.3.1 AERIAL PHOTOGRAPHS

Aerial photographs were selected (based on availability, quality, and scale) for review to identify changes to topographic features, as well as development of the Site and surrounding properties within the Phase One Study Area over the years. The earliest aerial photograph obtained for review was from the year 1939.

Terrapex reviewed aerial photographs for the years 1939, 1946, 1960, 1967, 1978, 1993 as well as satellite images available from VuMap for 2002, 2008, 2013, and 2018.

Copies of the aerial photographs and the satellite images are included in Appendix VI. The relevant features identified in the aerial photographs and satellite images are summarized in Table 2 below.

TABLE 2: SUMMARY OF AERIAL PHOTOGRAPHS

| Year | Source                                  | Key Features - Site                                                                                                                                                                                                                                                                                                                                                        | Key Features - Surroundings                                                                                                                                                                                                                                                                                                                                                                                                                                           |
|------|-----------------------------------------|----------------------------------------------------------------------------------------------------------------------------------------------------------------------------------------------------------------------------------------------------------------------------------------------------------------------------------------------------------------------------|-----------------------------------------------------------------------------------------------------------------------------------------------------------------------------------------------------------------------------------------------------------------------------------------------------------------------------------------------------------------------------------------------------------------------------------------------------------------------|
| 1939 | National Air<br>Photo Library<br>(NAPL) | The Site appeared to be used mainly for agricultural purpose  One structure which appeared to be a farm barn is partially located in the southern portion of the Site.                                                                                                                                                                                                     | <ul> <li>The neighbouring properties within the Phase One Study Area appeared to be used mainly for agricultural purpose with a few residential structures.</li> <li>One structure which appeared to be the Old Liverpool House (formerly Liverpool Arms Inn) was largely located south of current property line of the site.</li> </ul>                                                                                                                              |
| 1946 | NAPL                                    | - Generally unchanged from 1939                                                                                                                                                                                                                                                                                                                                            | - Generally unchanged from 1939                                                                                                                                                                                                                                                                                                                                                                                                                                       |
| 1960 | NAPL                                    | A residential dwelling has been developed on the northern portion of the Site.                                                                                                                                                                                                                                                                                             | <ul> <li>Street west of site (presently Glendale Dr) has been constructed and residential subdivision has been developed.</li> <li>Residential subdivision to the east of the site along Kingston Road is under development</li> <li>Highway 401 on and off ramps at Liverpool Road, south of the Site had been developed.</li> <li>Two structures which appeared to be used for</li> </ul>                                                                           |
|      |                                         |                                                                                                                                                                                                                                                                                                                                                                            | commercial purpose have been developed south of the site off, north of the highway.                                                                                                                                                                                                                                                                                                                                                                                   |
| 1967 | NAPL                                    | - Generally unchanged from 1960.                                                                                                                                                                                                                                                                                                                                           | <ul> <li>Two structures which appeared to be commercial, are located approximately 140 m southeast of the Site.</li> <li>A drive-in cinema appeared to be located approximated 175 m southwest of the Site.</li> <li>A large residential subdivision is developed south of the Highway 401.</li> </ul>                                                                                                                                                                |
| 1978 | NAPL                                    | The structure previously located south of the current property has been relocated onto the southern portion of the Site (the current location of the Old Liverpool House) due to the widening of Kingston Road.  A second residential dwelling has been developed on the northern portion of the Site (located adjacent to the north of the existing residential dwelling) | <ul> <li>Significant residential and commercial development on the surrounding properties.</li> <li>Kingston Road has been widened.</li> <li>Commercial shopping centre and parking lot is developed approximately 100 m southeast of the Site.</li> <li>Two commercial structures and parking lot are developed approximately 130 m east of the Site.</li> </ul>                                                                                                     |
| 1993 | NAPL                                    | <ul> <li>A commercial structure is developed in the central portion of property.</li> <li>One of the residential dwellings on the northern portion of the Site (constructed before1960) has been demolished to accommodate the commercial structure.</li> </ul>                                                                                                            | <ul> <li>The Drive-in cinema located approximately 175 m to the southwest has been demolished and commercial structures have been developed on the neighbouring properties.</li> <li>An addition to the commercial shopping centre which located approximately 100 m to the southeast of the Site has been developed on the south side of the property.</li> <li>Two commercial structures are developed on the adjacent property to the west of the Site.</li> </ul> |
| 2002 | VuMap                                   | An addition to the structure on the<br>southern portion of the property<br>(The Old Liverpool House) has                                                                                                                                                                                                                                                                   | A commercial structure has been developed<br>approximately 50 m east of the Site, at the<br>northeast corner of Liverpool Road and Kingston                                                                                                                                                                                                                                                                                                                           |

| Year | Source Key Features - Site |                                                                                      | Key Features - Surroundings                                                                                                                       |  |
|------|----------------------------|--------------------------------------------------------------------------------------|---------------------------------------------------------------------------------------------------------------------------------------------------|--|
|      |                            | been constructed.                                                                    | Road.                                                                                                                                             |  |
|      |                            |                                                                                      | The neighbouring property located approximately 60 m to the south of the site appeared to be developed into a gas station.                        |  |
| 2008 | VuMap                      | Trees which were located in the<br>western section of the Site have<br>been removed. | Five residential dwellings have been developed or the west adjacent properties.                                                                   |  |
| 2013 | VuMap                      | The western portion of the Site has<br>been paved and turned into a<br>parking lot.  | A section of residential dwellings located approximately 70 m north of the Site appeared to be demolished and the property is under construction. |  |
| 2017 | VuMap                      | - Generally unchanged from 2013.                                                     | Townhouses appeared to be developed where previous single residential dwellings were demolished (approximately 70 m north of the Site).           |  |