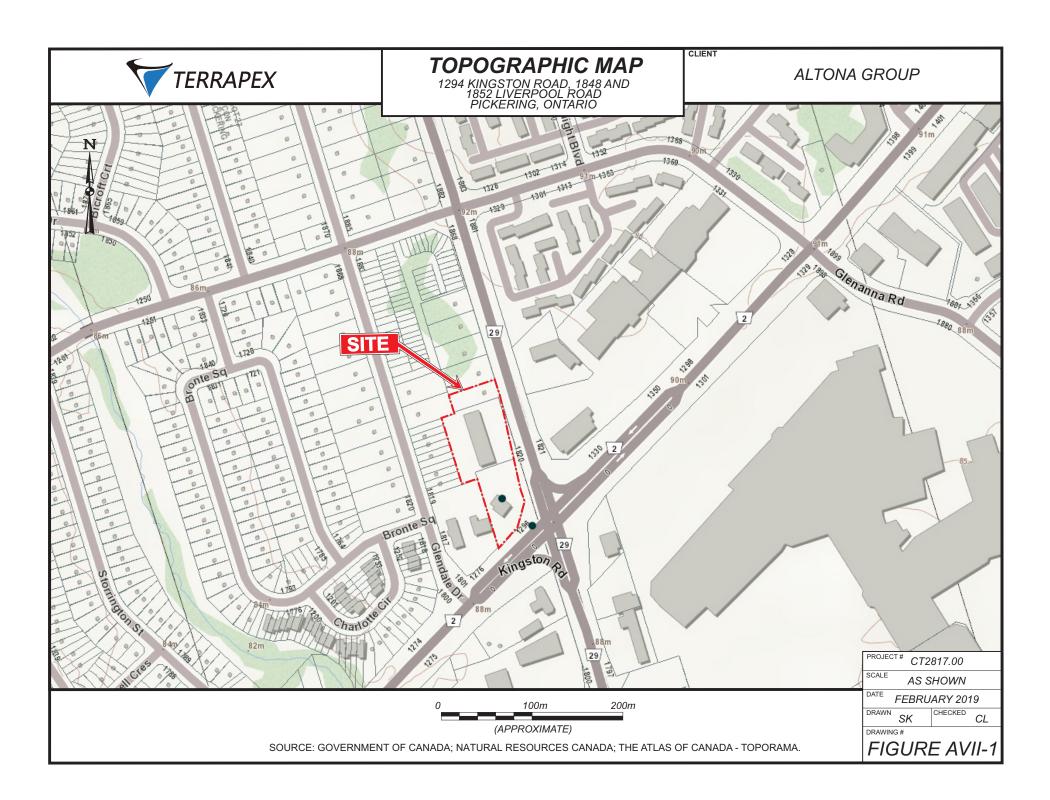

The Atlas of Canada's Toporama online topographic mapping application locates the Site at an elevation less than 90 m amsl. No structure is shown on-Site. A creek, which lies approximately 230 m southwest of the Site, is shown flowing to the south. No designated features are noted within the Phase One Study Area.