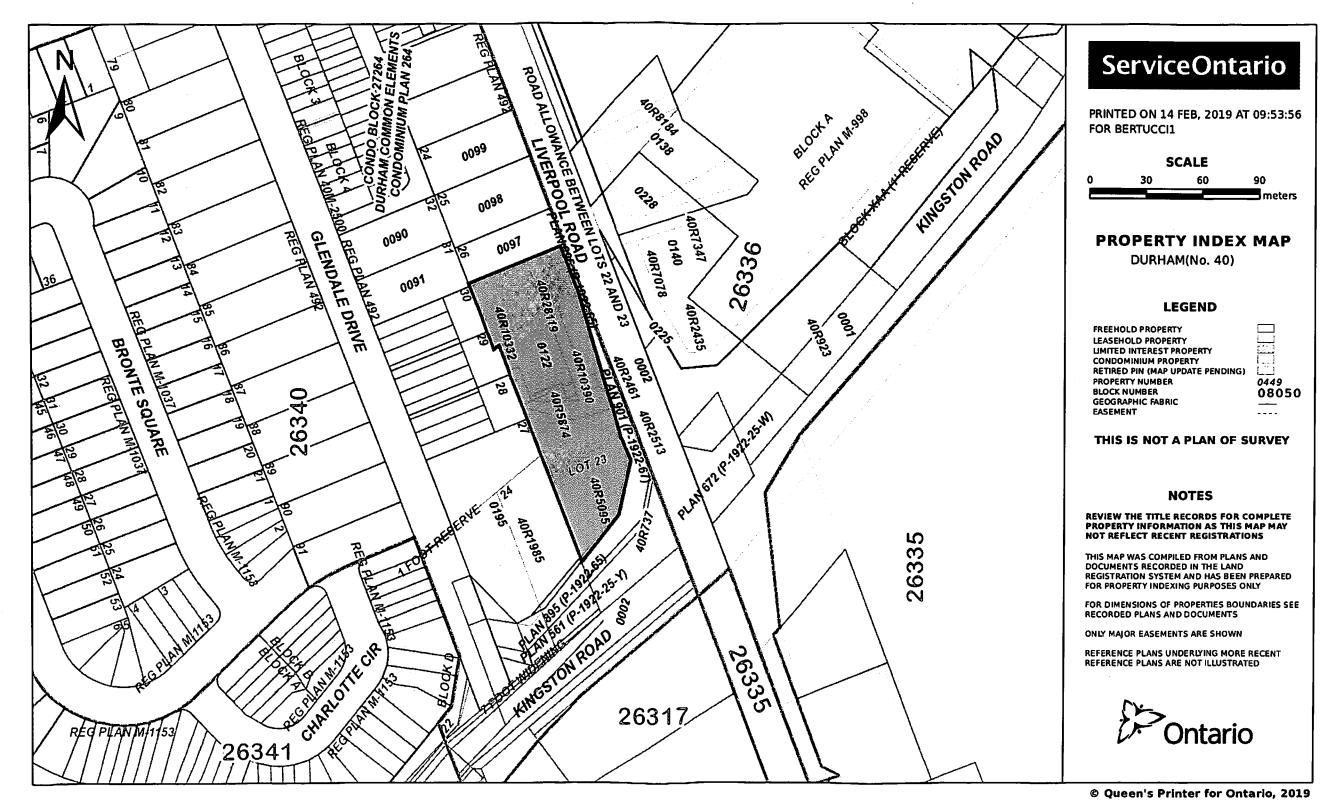

#### 2.1 PHASE ONE PROPERTY INFORMATION

Site Description: The Site comprises an approximately 0.91 ha parcel of a commercial plaza with one 2-storey commercial building located in the southern portion of the Site (1294 Kingston Road), one 1-storey commercial building located in the central portion of the Site (1848 Liverpool Road), and one 1-storey residential building used for commercial purpose, located in the northern portion of the Site (1852 Liverpool road). The Site is bounded by Liverpool Road to the east, residential properties to the north, a commercial plaza and residential properties to the west, and Kingston Road to the South. The access to the Site is obtained from two entrances leading west from Liverpool Road.

The Site is generally flat and slopes to the southwest towards Frenchman's Bay.

According to the Parcel Register, the site is associated with following PINs and legal descriptions which are listed below:

TABLE 1: PHASE ONE PROPERTY INFORMATION

| Property Identification Number (PIN) | Municipal Address                                        | Legal Description                                                                                                                                                                                                                      |  |
|--------------------------------------|----------------------------------------------------------|----------------------------------------------------------------------------------------------------------------------------------------------------------------------------------------------------------------------------------------|--|
| 26340-0122                           | 1294 Kingston Road and 1848<br>Liverpool Road, Pickering | CONSOLIDATION OF VARIOUS PROPERTIES: 1STLY: PT LT 26 PL492, PTS 1, 2 & 3 ON PL 40R10390; 2NDLY: PT LT 23 CON 1 PICKERING, PTS 4, 5, 6, 7, 8, 9, 10, 11, 12, 13, 14, 15 & 16 ON PL 40R10390; PICKERING, REGIONAL MUNICIPALITY OF DURHAM |  |
| 26340-0107                           |                                                          | PT LT 30, PL492, PT15 ON 40R22154;<br>PICKERING, REGIONAL MUNICIPALITY OF<br>DURHAM                                                                                                                                                    |  |
| 26340-0112                           | 1848 Liverpool Road, Pickering                           | PT LT 29, PL492, PT 14 ON 40R22154;<br>PICKERING, REGIONAL MUNICIPALITY OF<br>DURHAM                                                                                                                                                   |  |
| 26340-0117                           |                                                          | PT LT 28, PL492, PT 13 ON 40R22154;<br>PICKERING, REGIONAL MUNICIPALITY OF<br>DURHAM                                                                                                                                                   |  |
| 26340-0097                           | 1852 Liverpool Road, Pickering                           | PT LT 26, PL 492, AS IN D498857; PICKERING                                                                                                                                                                                             |  |

Refer to Figure 1 for the location of the Site within the City of Pickering and Figure 2 for the general layout of the Site at the time of the Site reconnaissance.

**Site Contact Information:** Parcel Registers indicate that the registered owner of PINs 26340-0122, 26340-0107, 26340-0112, 26340-0117, 26340-0097, as of February 14, 2019 was 2591662 Ontario Inc.