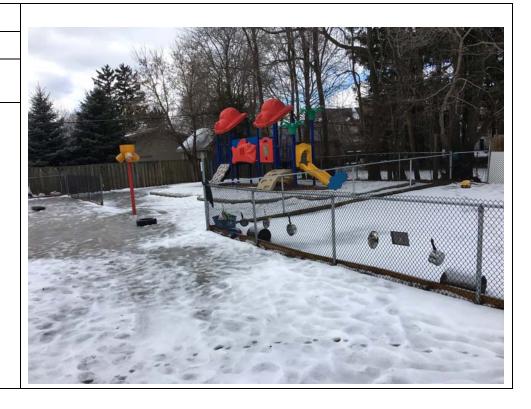

#### 1852 Liverpool Road

The building is a rectangular, wood-framed, wood clad, 1-storey structure. The interior walls consist of drywalls and while the floors included linoleum flooring, vinyl floor tiles, and ceramic floor ties. The interior is divided into multiples small day care rooms, classrooms, and play rooms.

**Storage Containers:** One grease bin and two commercial garbage bins were observed against the north wall of the Old Liverpool House. In addition, several residential-size garbage, recycling and organic waste receptacles were observed in all three buildings.