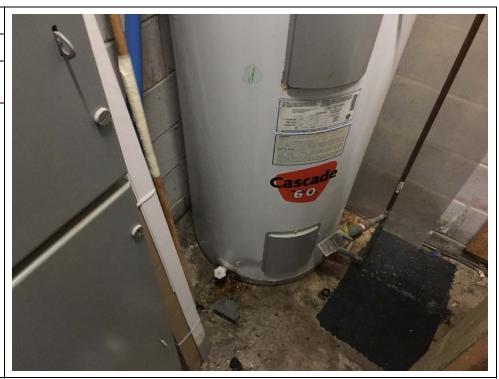

#### 6.2.2 SITE INFRASTRUCTURE

Heating and Cooling Systems: Heating and cooling for the Old Liverpool House (1294 Kingston Road) was provided by a roof top natural gas furnace and electrically-powered cooling rooftop packaged heating, ventilation and air conditioning (HVAC) units. Heating and cooling for the multi-unit commercial building (1848 Liverpool Road) was provided by several roof top natural gas furnaces, electrically-powered rooftop HVAC units, and electrical forced-air and baseboard heaters. The residential building used for commercial purpose which located in the northern section of the Site (1852 Liverpool Road) was heated by a natural gas furnace with an electrically powered air conditioning unit located in the basement and an outdoor natural gas heating and electrically powered cooling packaged HVAC unit located adjacent to the north wall of the building.

**Water Supplies:** The water supply to the Site is from the municipality, which gets its water from Lake Ontario.

**Electrical Services:** Overhead hydro was observed on the Site.

**Wastewater and Sewage Disposal:** The Site is serviced by the City of Pickering sanitary and storm systems.