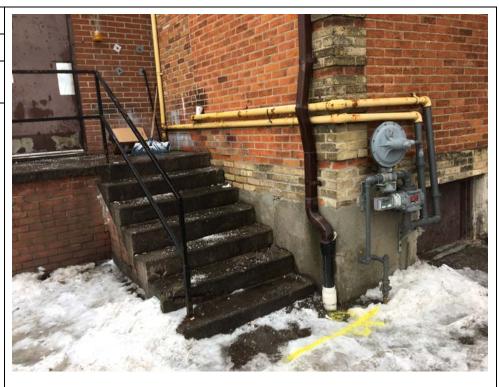

#### 6.2.2 SITE INFRASTRUCTURE

Heating and Cooling Systems: Heating and cooling for the Old Liverpool House (1294 Kingston Road) was provided by a roof top natural gas furnace and electrically-powered cooling rooftop packaged heating, ventilation and air conditioning (HVAC) units. Heating and cooling for the multi-unit commercial building (1848 Liverpool Road) was provided by several roof top natural gas furnaces, electrically-powered rooftop HVAC units, and electrical forced-air and baseboard heaters. The residential building used for commercial purpose which located in the northern section of the Site (1852 Liverpool Road) was heated by a natural gas furnace with an electrically powered air conditioning unit located in the basement and an outdoor natural gas heating and electrically powered cooling packaged HVAC unit located adjacent to the north wall of the building.

**Water Supplies:** The water supply to the Site is from the municipality, which gets its water from Lake Ontario.

**Electrical Services:** Overhead hydro was observed on the Site.

**Wastewater and Sewage Disposal:** The Site is serviced by the City of Pickering sanitary and storm systems.