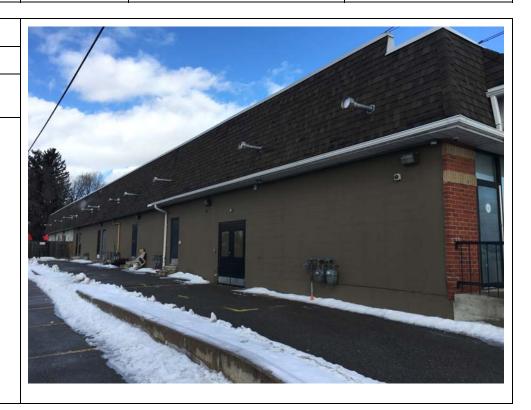

#### 6.2.1 SITE DESCRIPTION

General Site Features: The Site is located at the northwest corner of the intersection of Kingston Road and Liverpool Road in the City of Pickering. It is bordered by Liverpool Road to the east, residential properties to the north, a commercial plaza and residential properties to the west, and Kingston Road to the South. The on-Site structures consists of one 2-storey commercial building located in the southern portion of the Site (1294 Kingston Road), one 1-storey commercial building located in the central portion of the Site (1848 Liverpool Road), and one 1-storey commercial building converted from a residential house, located in the northern portion of the Site (1852 Liverpool Road). The Site is partially marked by a brick and steel fence to the south and east, and a wooden fence to the north and west. The access to the Site is obtained from two entrances leading west from Liverpool Road.

#### 1294 Kingston Road

The building is a 2-storey structure, which occupied by a bar/restaurant (Liverpool John's). Several additions were constructed in 1980s after the building was relocated from its original location. Walls are finished with tile and/or drywall. The building exteriors were constructed with solid brick faced walls with windows and a flat roof.