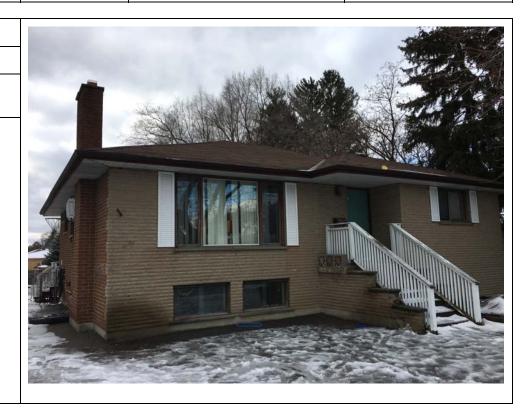

#### 1294 Kingston Road

The building is a 2-storey structure, which occupied by a bar/restaurant (Liverpool John's). Several additions were constructed in 1980s after the building was relocated from its original location. Walls are finished with tile and/or drywall. The building exteriors were constructed with solid brick faced walls with windows and a flat roof.