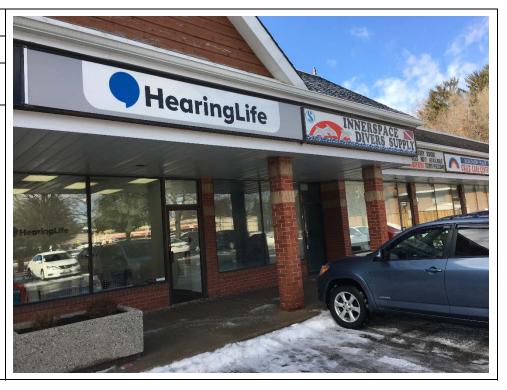

#### 1848 Liverpool Road

The building is a 1-storey commercial building, which houses two restaurants, a bank, a hair salon, a hearing clinic, and a day care facility. The building was constructed with slab-on-grade concrete foundation, concrete floor, and a flat roof. The building exteriors were constructed with bricks and concrete bricks.