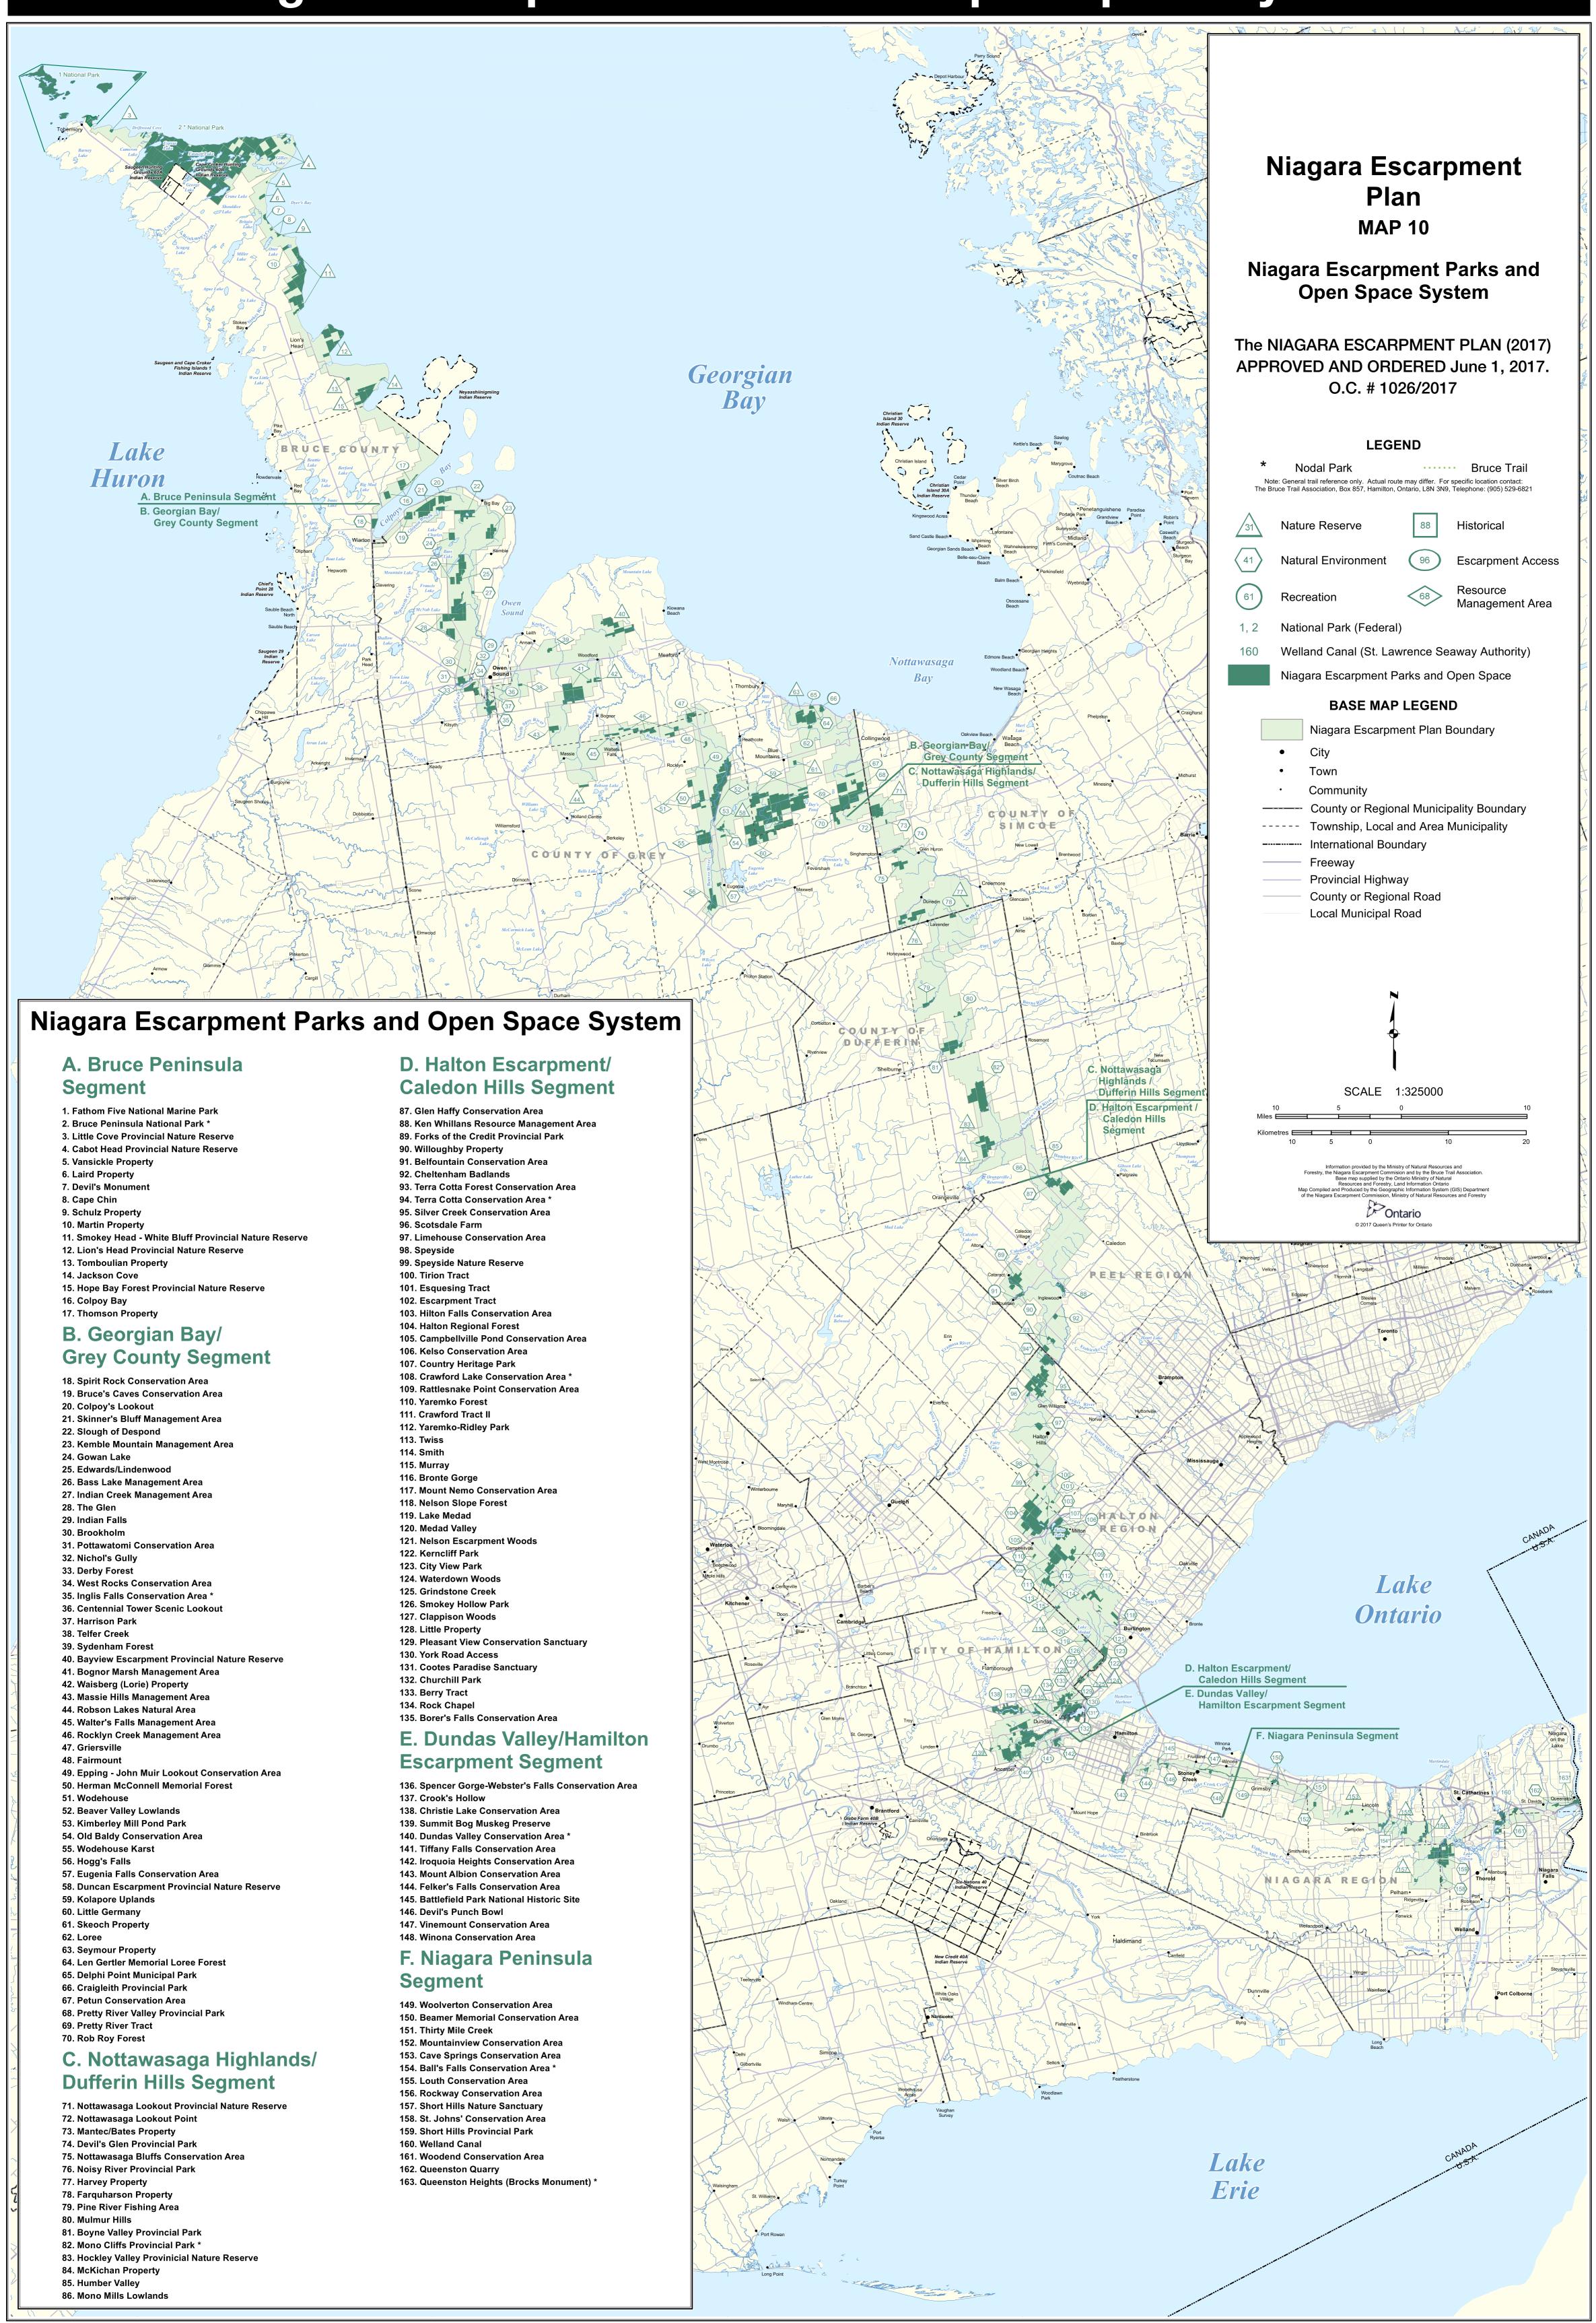

**Niagara Escarpment Commission:** Terrapex conducted a search of information provided on the NEC website (www.escarpment.org) related to the Niagara Escarpment, an environmentally sensitive, geological landform in south-central Ontario. Based on information provided on the Niagara Escarpment Plan (NEP) index map, the Site is not located within or immediately adjacent to the boundaries of the Niagara Escarpment Plan Area. A copy of the NEP index map is included in Appendix V.