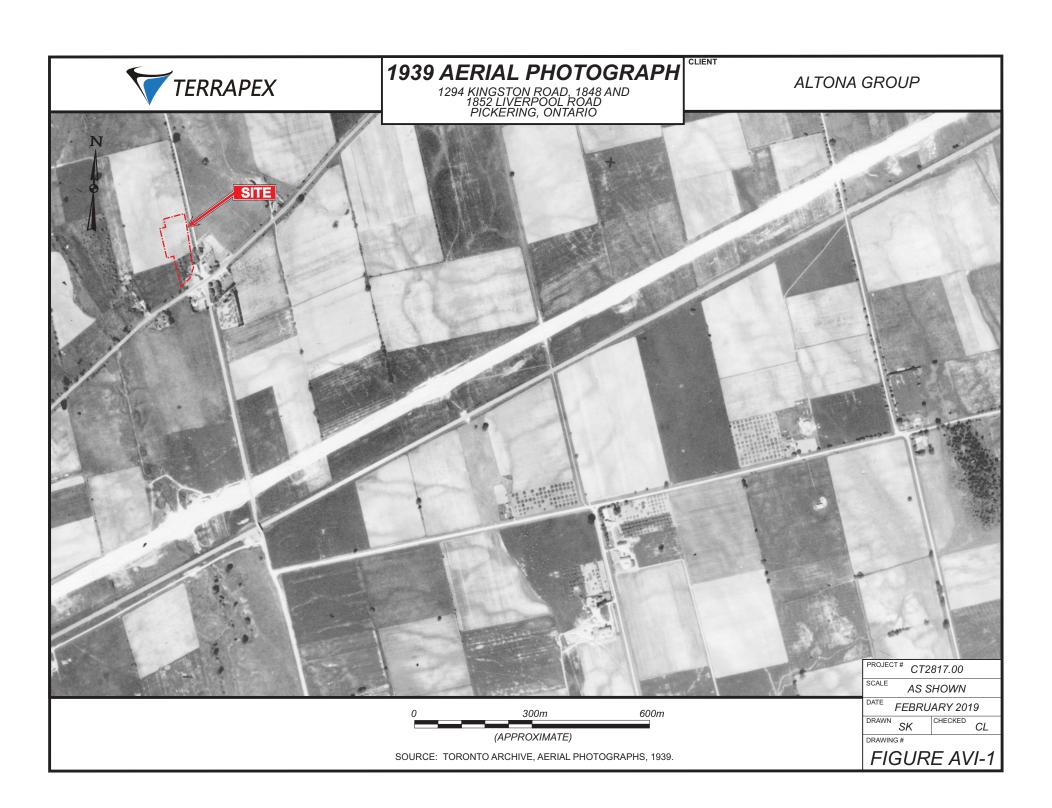

#### 4.3.1 AERIAL PHOTOGRAPHS

Aerial photographs were selected (based on availability, quality, and scale) for review to identify changes to topographic features, as well as development of the Site and surrounding properties within the Phase One Study Area over the years. The earliest aerial photograph obtained for review was from the year 1939.

Terrapex reviewed aerial photographs for the years 1939, 1946, 1960, 1967, 1978, 1993 as well as satellite images available from VuMap for 2002, 2008, 2013, and 2018.

Copies of the aerial photographs and the satellite images are included in Appendix VI. The relevant features identified in the aerial photographs and satellite images are summarized in Table 2 below.

TABLE 2: SUMMARY OF AERIAL PHOTOGRAPHS

| Year | Source                                  | Key Features - Site                                                                                                                                                                                                                                                                                                                                                        | Key Features - Surroundings                                                                                                                                                                                                                                                                                                                                                                                                                                           |
|------|-----------------------------------------|----------------------------------------------------------------------------------------------------------------------------------------------------------------------------------------------------------------------------------------------------------------------------------------------------------------------------------------------------------------------------|-----------------------------------------------------------------------------------------------------------------------------------------------------------------------------------------------------------------------------------------------------------------------------------------------------------------------------------------------------------------------------------------------------------------------------------------------------------------------|
| 1939 | National Air<br>Photo Library<br>(NAPL) | The Site appeared to be used mainly for agricultural purpose  One structure which appeared to be a farm barn is partially located in the southern portion of the Site.                                                                                                                                                                                                     | <ul> <li>The neighbouring properties within the Phase One Study Area appeared to be used mainly for agricultural purpose with a few residential structures.</li> <li>One structure which appeared to be the Old Liverpool House (formerly Liverpool Arms Inn) was largely located south of current property line of the site.</li> </ul>                                                                                                                              |
| 1946 | NAPL                                    | - Generally unchanged from 1939                                                                                                                                                                                                                                                                                                                                            | - Generally unchanged from 1939                                                                                                                                                                                                                                                                                                                                                                                                                                       |
| 1960 | NAPL                                    | A residential dwelling has been developed on the northern portion of the Site.                                                                                                                                                                                                                                                                                             | <ul> <li>Street west of site (presently Glendale Dr) has been constructed and residential subdivision has been developed.</li> <li>Residential subdivision to the east of the site along Kingston Road is under development</li> <li>Highway 401 on and off ramps at Liverpool Road, south of the Site had been developed.</li> <li>Two structures which appeared to be used for</li> </ul>                                                                           |
|      |                                         |                                                                                                                                                                                                                                                                                                                                                                            | commercial purpose have been developed south of the site off, north of the highway.                                                                                                                                                                                                                                                                                                                                                                                   |
| 1967 | NAPL                                    | - Generally unchanged from 1960.                                                                                                                                                                                                                                                                                                                                           | <ul> <li>Two structures which appeared to be commercial, are located approximately 140 m southeast of the Site.</li> <li>A drive-in cinema appeared to be located approximated 175 m southwest of the Site.</li> <li>A large residential subdivision is developed south of the Highway 401.</li> </ul>                                                                                                                                                                |
| 1978 | NAPL                                    | The structure previously located south of the current property has been relocated onto the southern portion of the Site (the current location of the Old Liverpool House) due to the widening of Kingston Road.  A second residential dwelling has been developed on the northern portion of the Site (located adjacent to the north of the existing residential dwelling) | <ul> <li>Significant residential and commercial development on the surrounding properties.</li> <li>Kingston Road has been widened.</li> <li>Commercial shopping centre and parking lot is developed approximately 100 m southeast of the Site.</li> <li>Two commercial structures and parking lot are developed approximately 130 m east of the Site.</li> </ul>                                                                                                     |
| 1993 | NAPL                                    | <ul> <li>A commercial structure is developed in the central portion of property.</li> <li>One of the residential dwellings on the northern portion of the Site (constructed before1960) has been demolished to accommodate the commercial structure.</li> </ul>                                                                                                            | <ul> <li>The Drive-in cinema located approximately 175 m to the southwest has been demolished and commercial structures have been developed on the neighbouring properties.</li> <li>An addition to the commercial shopping centre which located approximately 100 m to the southeast of the Site has been developed on the south side of the property.</li> <li>Two commercial structures are developed on the adjacent property to the west of the Site.</li> </ul> |
| 2002 | VuMap                                   | An addition to the structure on the<br>southern portion of the property<br>(The Old Liverpool House) has                                                                                                                                                                                                                                                                   | A commercial structure has been developed<br>approximately 50 m east of the Site, at the<br>northeast corner of Liverpool Road and Kingston                                                                                                                                                                                                                                                                                                                           |

As confirmed by aerial photographs, the Site was first developed prior to 1939 with two small structures.

One (1) historical poster of the Old Liverpool House (Liverpool Arms Inn) was noticed on Fineartamerica website. According to the website, the poster was made in 1931 and was uploaded by Pickering Ontario on October 4<sup>th</sup>, 2012. Based on the poster, the Liverpool Arms Inn was operated as a hotel with associated bar, restaurant, and camping grounds. Oil and gas (Marathon Gasoline) service was available at that time. The link of the poster website is provided in the reference table.