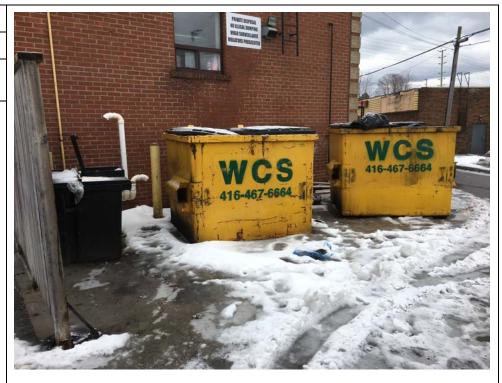

**Hazardous Materials:** small quantities of janitorial supplies (i.e., less than 4 L capacity) were observed stored in all three buildings.

**Waste Management:** The waste generated by the Site including domestic waste, organic waste, grease, and recycling, which is picked up by the municipality and Waste Container Services Inc. (WCS) on a weekly or alternating weekly basis.