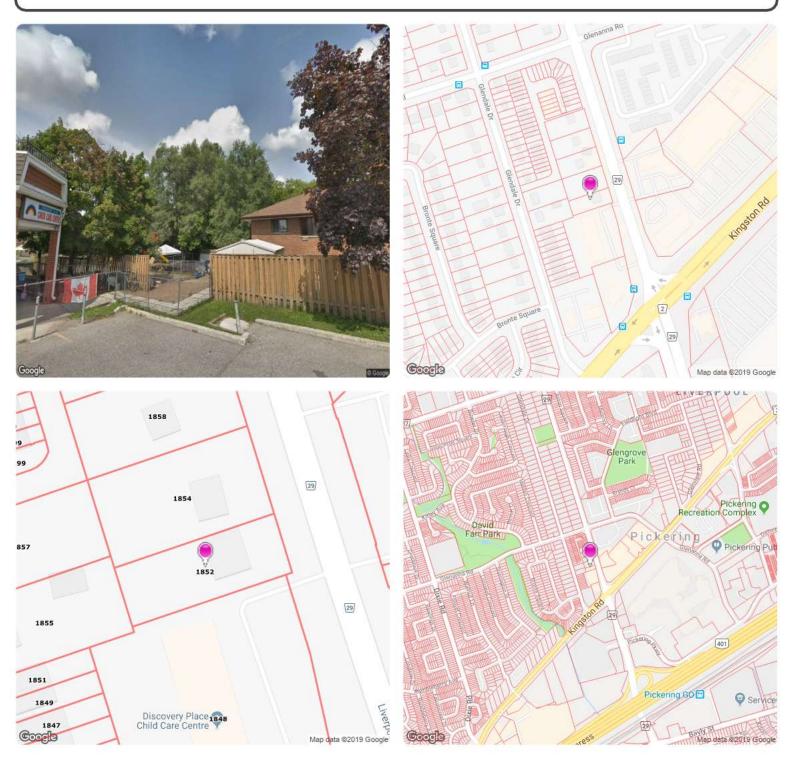

#### 2.1 PHASE ONE PROPERTY INFORMATION

Site Description: The Site comprises an approximately 0.91 ha parcel of a commercial plaza with one 2-storey commercial building located in the southern portion of the Site (1294 Kingston Road), one 1-storey commercial building located in the central portion of the Site (1848 Liverpool Road), and one 1-storey residential building used for commercial purpose, located in the northern portion of the Site (1852 Liverpool road). The Site is bounded by Liverpool Road to the east, residential properties to the north, a commercial plaza and residential properties to the west, and Kingston Road to the South. The access to the Site is obtained from two entrances leading west from Liverpool Road.

Refer to Figure 1 for the location of the Site within the City of Pickering and Figure 2 for the general layout of the Site at the time of the Site reconnaissance.

**Site Contact Information:** Parcel Registers indicate that the registered owner of PINs 26340-0122, 26340-0107, 26340-0112, 26340-0117, 26340-0097, as of February 14, 2019 was 2591662 Ontario Inc.