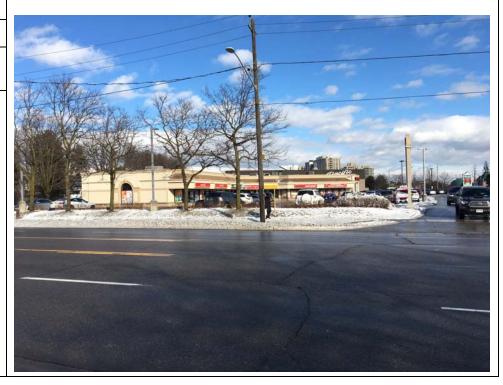

**TABLE 5: SUMMARY OF ADJACENT PROPERTIES** 

| North: Residential and commercial properties                                    |  |
|---------------------------------------------------------------------------------|--|
| Northeast: Liverpool Road, a commercial plaza                                   |  |
| East: Liverpool Road, a commercial plaza                                        |  |
| Southeast: Intersection of Kingston Road and Liverpool Road, a commercial plaza |  |
| South: Kingston Road, a commercial gas station (Petro-Canada)                   |  |
| Southwest: A commercial plaza, Kingston Road, residential properties            |  |