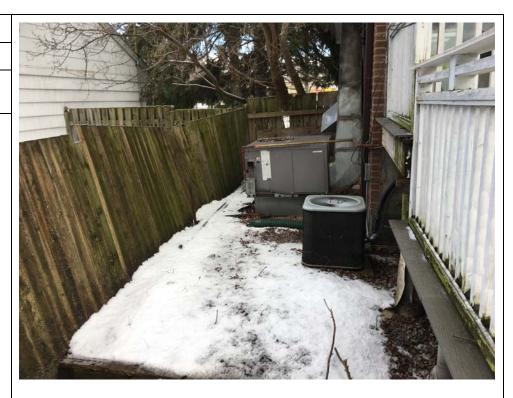

#### 6.2.2 SITE INFRASTRUCTURE

Heating and Cooling Systems: Heating and cooling for the Old Liverpool House (1294 Kingston Road) was provided by a roof top natural gas furnace and electrically-powered cooling rooftop packaged heating, ventilation and air conditioning (HVAC) units. Heating and cooling for the multi-unit commercial building (1848 Liverpool Road) was provided by several roof top natural gas furnaces, electrically-powered rooftop HVAC units, and electrical forced-air and baseboard heaters. The residential building used for commercial purpose which located in the northern section of the Site (1852 Liverpool Road) was heated by a natural gas furnace with an electrically powered air conditioning unit located in the basement and an outdoor natural gas heating and electrically powered cooling packaged HVAC unit located adjacent to the north wall of the building.

#### 6.2.6 ADJACENT PROPERTIES

The Site is located in a primarily residential and commercial area of Pickering. Occupants of the properties located immediately adjacent to the Site at the time of the inspection are listed below.

**TABLE 5: SUMMARY OF ADJACENT PROPERTIES** 

| North: Residential and commercial properties                                    |  |
|---------------------------------------------------------------------------------|--|
| Northeast: Liverpool Road, a commercial plaza                                   |  |
| East: Liverpool Road, a commercial plaza                                        |  |
| Southeast: Intersection of Kingston Road and Liverpool Road, a commercial plaza |  |
| South: Kingston Road, a commercial gas station (Petro-Canada)                   |  |
| Southwest: A commercial plaza, Kingston Road, residential properties            |  |