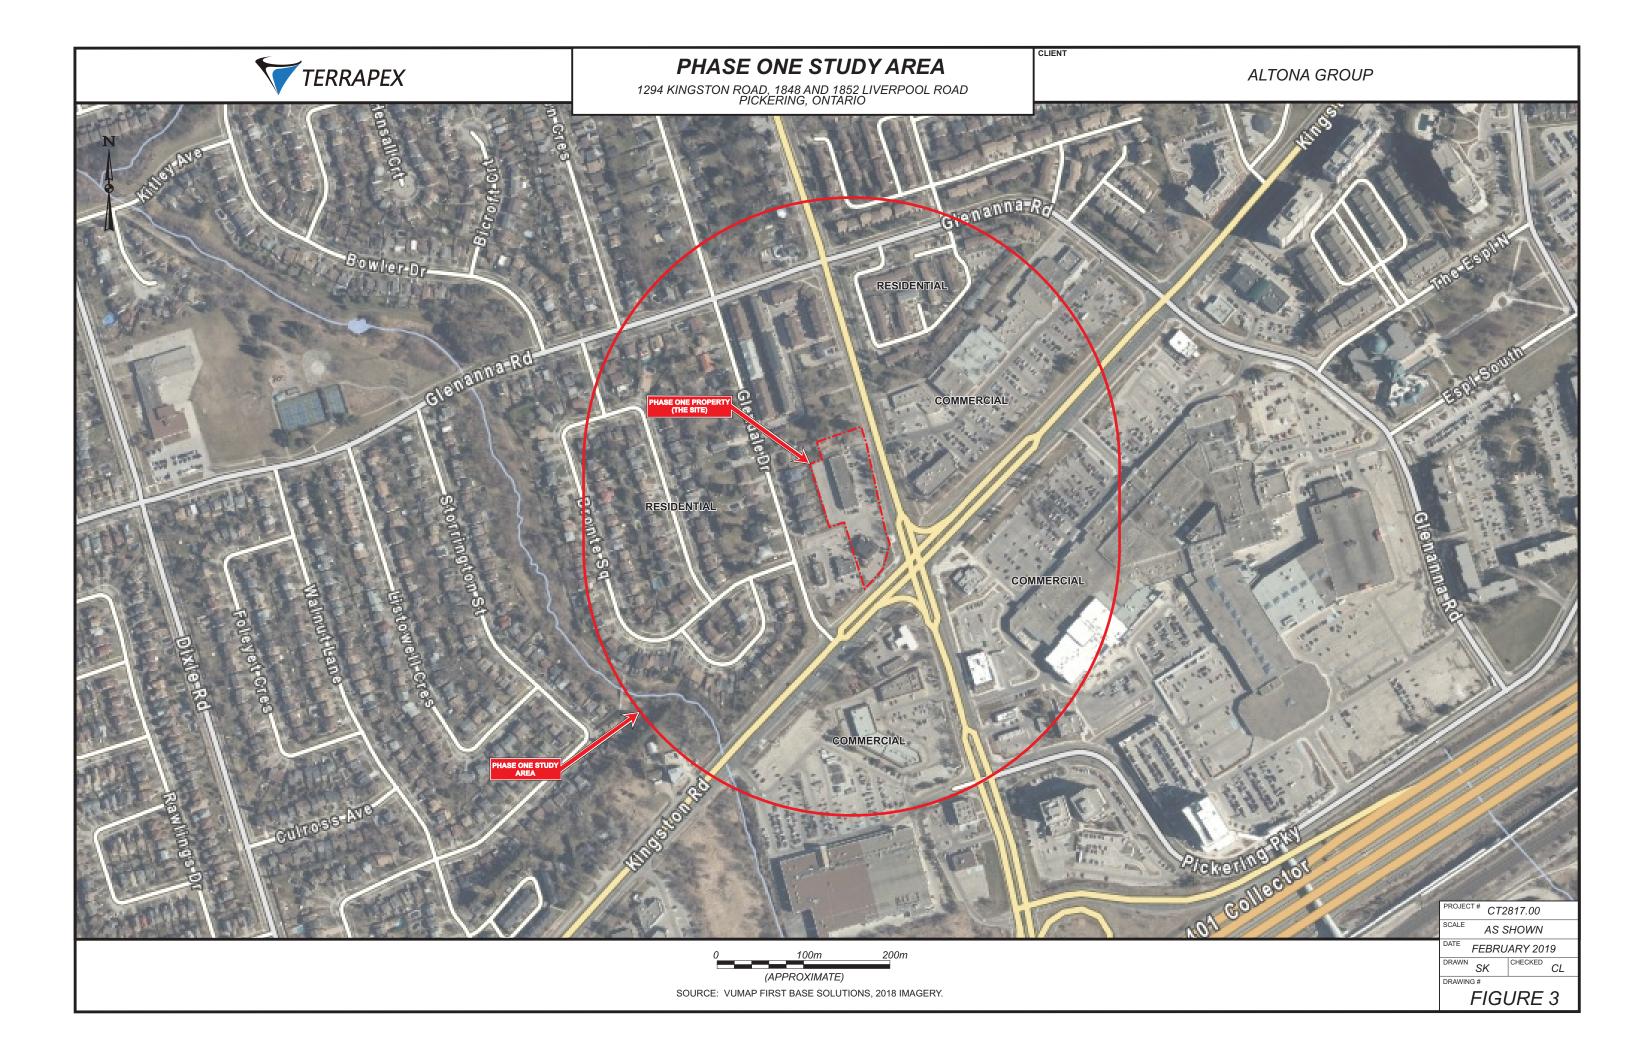

Since the preliminary review did not identify any conditions warranting an expansion of the Phase One Study Area beyond the minimum required of O.Reg. 153/04, the Phase One Study Area for the work program comprised the Site and properties in whole or in part within 250 m of the nearest Site boundary. The boundaries of the Phase One Study Area are depicted in Figure 3.

The Site is located in the City Centre One (CC1) Zone (Pickering). Other property-uses in the Phase One Study Area are residential and commercial. It is understood that the Client is proposing to develop the Site for mixed use, including multi-tenant residential land-use, a land-use permitted based on the Site's current zoning. The current use of the Site would constitute a commercial use as per O. Reg. 153/04 (Records of Site Condition – Part XV.1 of the Act). As the proposed use of the Site would include "residential property use", it is required to file a Record of Site Condition for the property. In addition, it is possible that a Record of Site Condition may also be required by the municipality as part of the Site Plan Approval Process.