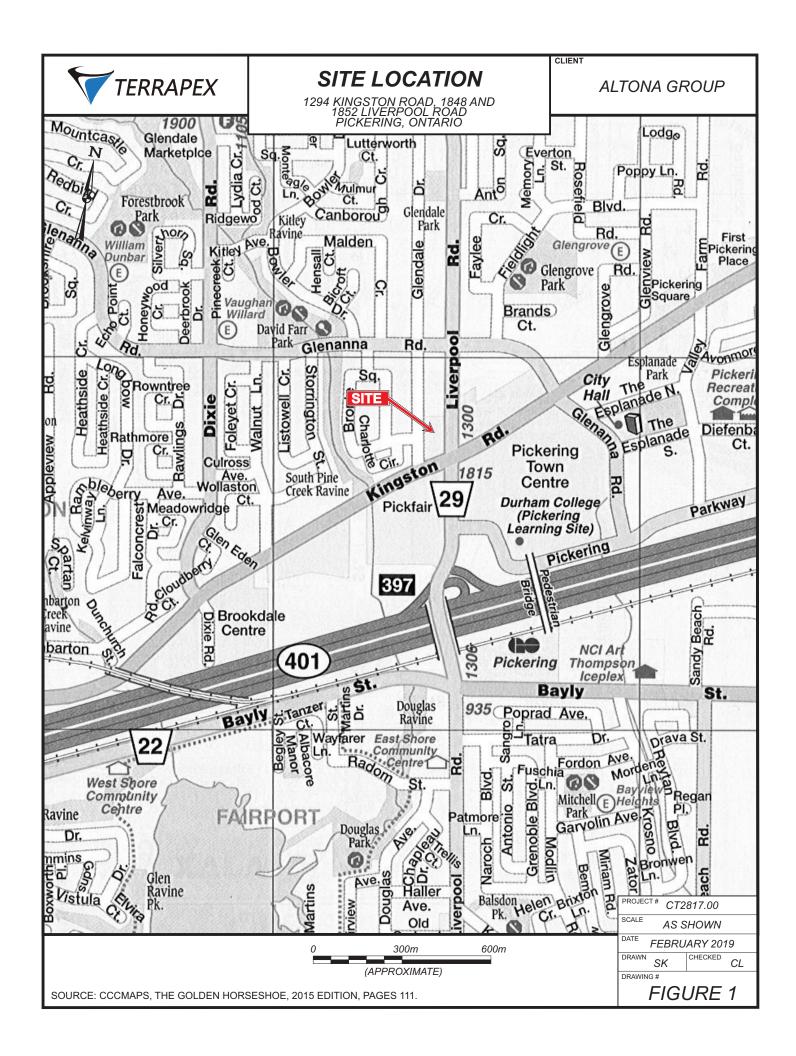

Refer to Figure 1 for the location of the Site within the City of Pickering and Figure 2 for the general layout of the Site at the time of the Site reconnaissance.

**Site Contact Information:** Parcel Registers indicate that the registered owner of PINs 26340-0122, 26340-0107, 26340-0112, 26340-0117, 26340-0097, as of February 14, 2019 was 2591662 Ontario Inc.

The Site is irregular in shape and has an area of approximately 0.91 ha. The Site is bounded by Liverpool Road to the east, residential properties to the north, a commercial plaza and residential properties to the west, and Kingston Road to the South.

The Site is comprised of a commercial plaza with one 2-storey commercial building located in the southern portion of the Site (1294 Kingston Road), one 1-storey commercial building located in the central portion of the Site (1848 Liverpool Road), and one 1-storey residential building used for commercial purpose, located in the northern portion of the Site (1852 Liverpool Road). The Site is partially marked by a brick and steel fence to the south and east and a wooden fence to the north and west. The access to the Site is obtained from two entrances leading west from Liverpool Road. The Site is generally flat and slopes to the southwest towards Frenchman's Bay.