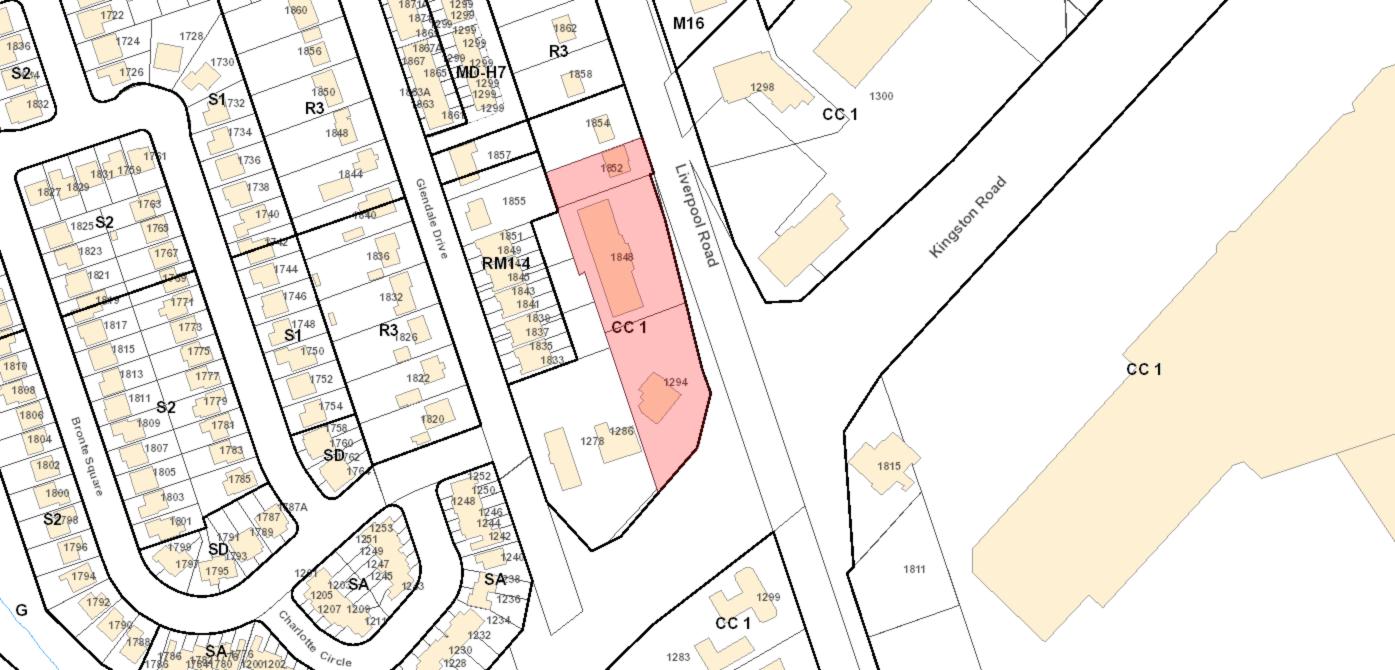

The Site is located in the City Centre One (CC1) Zone (Pickering). Other property-uses in the Phase One Study Area are residential and commercial. It is understood that the Client is proposing to develop the Site for mixed use, including multi-tenant residential land-use, a land-use permitted based on the Site's current zoning. The current use of the Site would constitute a commercial use as per O. Reg. 153/04 (Records of Site Condition – Part XV.1 of the Act). As the proposed use of the Site would include "residential property use", it is required to file a Record of Site Condition for the property. In addition, it is possible that a Record of Site Condition may also be required by the municipality as part of the Site Plan Approval Process.

City of Pickering: On January 22, 2019, Terrapex submitted a request to the City of Pickering requesting the current zoning of the Site and an Official Plan. On January 23, 2019, the City of Pickering had responded to the request indicating that the Site is zoned "City Centre One – CC1" under the Pickering City Centre Zoning By-law 7553/17. The property-uses within the Phase One Study Area are generally residential and commercial.