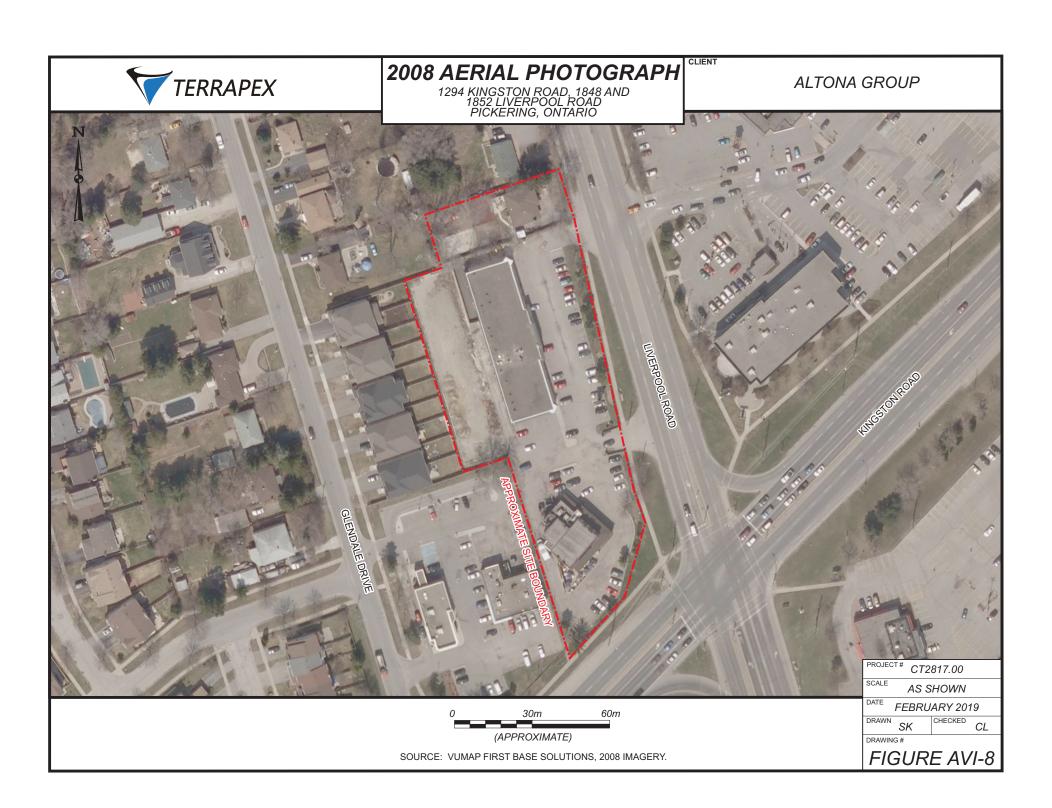

| Year | Source Key Features - Site |                                                                                      | Key Features - Surroundings                                                                                                                       |  |
|------|----------------------------|--------------------------------------------------------------------------------------|---------------------------------------------------------------------------------------------------------------------------------------------------|--|
|      |                            | been constructed.                                                                    | Road.                                                                                                                                             |  |
|      |                            |                                                                                      | The neighbouring property located approximately 60 m to the south of the site appeared to be developed into a gas station.                        |  |
| 2008 | VuMap                      | Trees which were located in the<br>western section of the Site have<br>been removed. | Five residential dwellings have been developed or the west adjacent properties.                                                                   |  |
| 2013 | VuMap                      | The western portion of the Site has<br>been paved and turned into a<br>parking lot.  | A section of residential dwellings located approximately 70 m north of the Site appeared to be demolished and the property is under construction. |  |
| 2017 | VuMap                      | - Generally unchanged from 2013.                                                     | Townhouses appeared to be developed where previous single residential dwellings were demolished (approximately 70 m north of the Site).           |  |