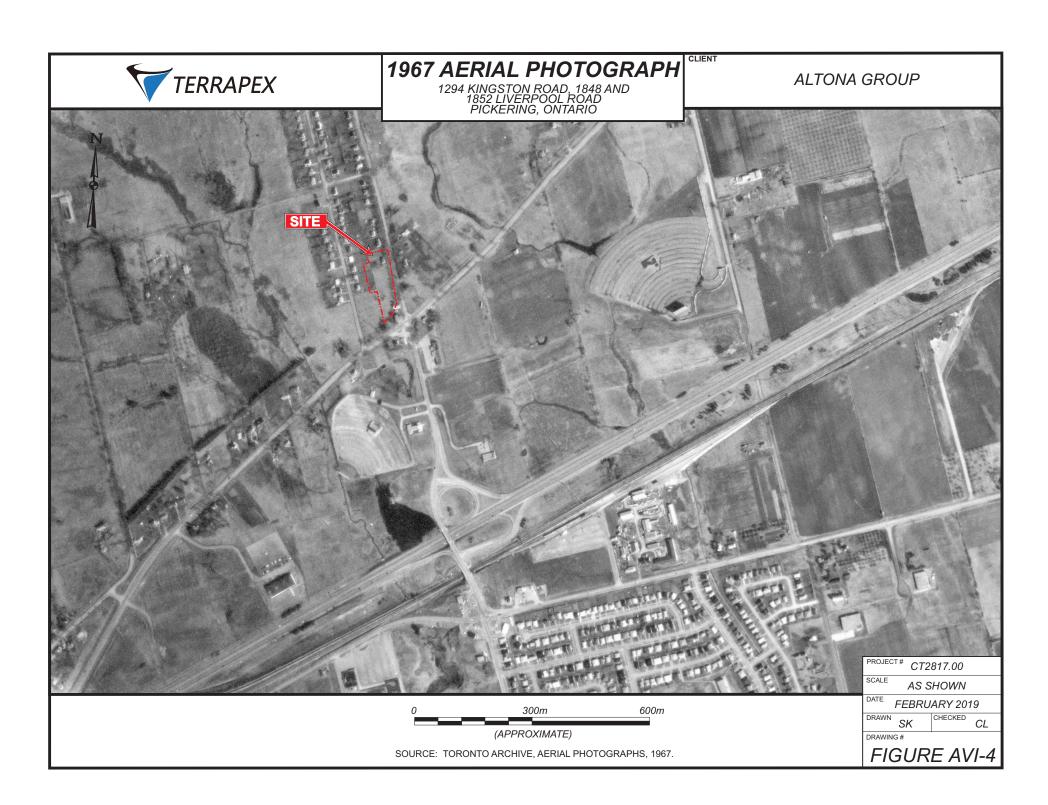

#### 4.3.1 AERIAL PHOTOGRAPHS

Aerial photographs were selected (based on availability, quality, and scale) for review to identify changes to topographic features, as well as development of the Site and surrounding properties within the Phase One Study Area over the years. The earliest aerial photograph obtained for review was from the year 1939.

Terrapex reviewed aerial photographs for the years 1939, 1946, 1960, 1967, 1978, 1993 as well as satellite images available from VuMap for 2002, 2008, 2013, and 2018.

Copies of the aerial photographs and the satellite images are included in Appendix VI. The relevant features identified in the aerial photographs and satellite images are summarized in Table 2 below.

TABLE 2: SUMMARY OF AERIAL PHOTOGRAPHS

| Year | Source                                  | Key Features - Site                                                                                                                                                                                                                                                                                                                                                        | Key Features - Surroundings                                                                                                                                                                                                                                                                                                                                                                                                                                           |
|------|-----------------------------------------|----------------------------------------------------------------------------------------------------------------------------------------------------------------------------------------------------------------------------------------------------------------------------------------------------------------------------------------------------------------------------|-----------------------------------------------------------------------------------------------------------------------------------------------------------------------------------------------------------------------------------------------------------------------------------------------------------------------------------------------------------------------------------------------------------------------------------------------------------------------|
| 1939 | National Air<br>Photo Library<br>(NAPL) | The Site appeared to be used mainly for agricultural purpose  One structure which appeared to be a farm barn is partially located in the southern portion of the Site.                                                                                                                                                                                                     | <ul> <li>The neighbouring properties within the Phase One Study Area appeared to be used mainly for agricultural purpose with a few residential structures.</li> <li>One structure which appeared to be the Old Liverpool House (formerly Liverpool Arms Inn) was largely located south of current property line of the site.</li> </ul>                                                                                                                              |
| 1946 | NAPL                                    | - Generally unchanged from 1939                                                                                                                                                                                                                                                                                                                                            | - Generally unchanged from 1939                                                                                                                                                                                                                                                                                                                                                                                                                                       |
| 1960 | NAPL                                    | A residential dwelling has been developed on the northern portion of the Site.                                                                                                                                                                                                                                                                                             | <ul> <li>Street west of site (presently Glendale Dr) has been constructed and residential subdivision has been developed.</li> <li>Residential subdivision to the east of the site along Kingston Road is under development</li> <li>Highway 401 on and off ramps at Liverpool Road, south of the Site had been developed.</li> <li>Two structures which appeared to be used for</li> </ul>                                                                           |
|      |                                         |                                                                                                                                                                                                                                                                                                                                                                            | commercial purpose have been developed south of the site off, north of the highway.                                                                                                                                                                                                                                                                                                                                                                                   |
| 1967 | NAPL                                    | - Generally unchanged from 1960.                                                                                                                                                                                                                                                                                                                                           | <ul> <li>Two structures which appeared to be commercial, are located approximately 140 m southeast of the Site.</li> <li>A drive-in cinema appeared to be located approximated 175 m southwest of the Site.</li> <li>A large residential subdivision is developed south of the Highway 401.</li> </ul>                                                                                                                                                                |
| 1978 | NAPL                                    | The structure previously located south of the current property has been relocated onto the southern portion of the Site (the current location of the Old Liverpool House) due to the widening of Kingston Road.  A second residential dwelling has been developed on the northern portion of the Site (located adjacent to the north of the existing residential dwelling) | <ul> <li>Significant residential and commercial development on the surrounding properties.</li> <li>Kingston Road has been widened.</li> <li>Commercial shopping centre and parking lot is developed approximately 100 m southeast of the Site.</li> <li>Two commercial structures and parking lot are developed approximately 130 m east of the Site.</li> </ul>                                                                                                     |
| 1993 | NAPL                                    | <ul> <li>A commercial structure is developed in the central portion of property.</li> <li>One of the residential dwellings on the northern portion of the Site (constructed before1960) has been demolished to accommodate the commercial structure.</li> </ul>                                                                                                            | <ul> <li>The Drive-in cinema located approximately 175 m to the southwest has been demolished and commercial structures have been developed on the neighbouring properties.</li> <li>An addition to the commercial shopping centre which located approximately 100 m to the southeast of the Site has been developed on the south side of the property.</li> <li>Two commercial structures are developed on the adjacent property to the west of the Site.</li> </ul> |
| 2002 | VuMap                                   | An addition to the structure on the<br>southern portion of the property<br>(The Old Liverpool House) has                                                                                                                                                                                                                                                                   | A commercial structure has been developed<br>approximately 50 m east of the Site, at the<br>northeast corner of Liverpool Road and Kingston                                                                                                                                                                                                                                                                                                                           |