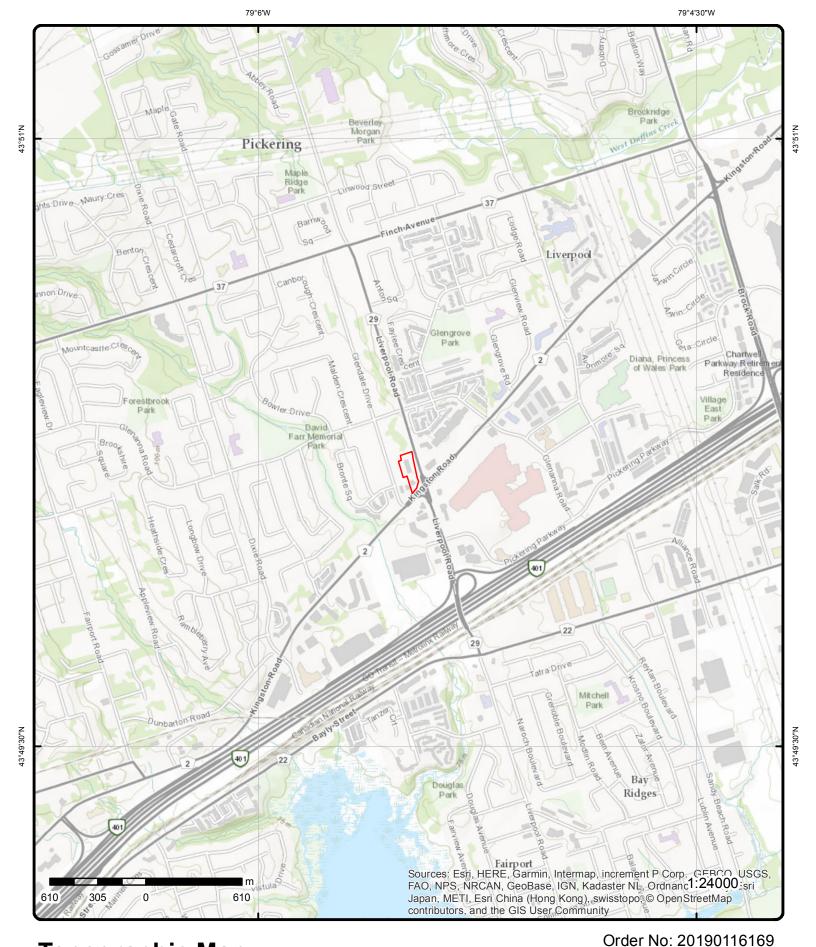

Refer to Figure 1 for the location of the Site within the City of Pickering and Figure 2 for the general layout of the Site at the time of the Site reconnaissance.

**Site Contact Information:** Parcel Registers indicate that the registered owner of PINs 26340-0122, 26340-0107, 26340-0112, 26340-0117, 26340-0097, as of February 14, 2019 was 2591662 Ontario Inc.

Since the preliminary review did not identify any conditions warranting an expansion of the Phase One Study Area beyond the minimum required of O.Reg. 153/04, the Phase One Study Area for the work program comprised the Site and properties in whole or in part within 250 m of the nearest Site boundary. The boundaries of the Phase One Study Area are depicted in Figure 3.