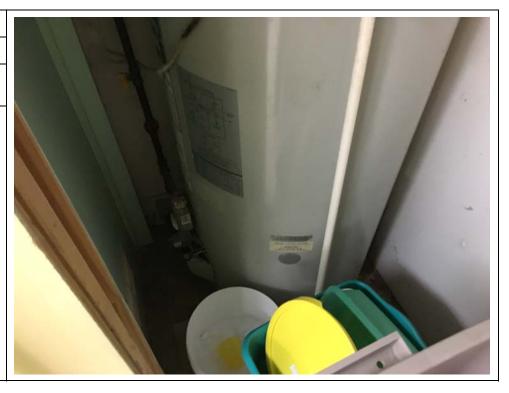

#### 6.2.2 SITE INFRASTRUCTURE

Heating and Cooling Systems: Heating and cooling for the Old Liverpool House (1294 Kingston Road) was provided by a roof top natural gas furnace and electrically-powered cooling rooftop packaged heating, ventilation and air conditioning (HVAC) units. Heating and cooling for the multi-unit commercial building (1848 Liverpool Road) was provided by several roof top natural gas furnaces, electrically-powered rooftop HVAC units, and electrical forced-air and baseboard heaters. The residential building used for commercial purpose which located in the northern section of the Site (1852 Liverpool Road) was heated by a natural gas furnace with an electrically powered air conditioning unit located in the basement and an outdoor natural gas heating and electrically powered cooling packaged HVAC unit located adjacent to the north wall of the building.

**Water Supplies:** The water supply to the Site is from the municipality, which gets its water from Lake Ontario.

**Electrical Services:** Overhead hydro was observed on the Site.

**Wastewater and Sewage Disposal:** The Site is serviced by the City of Pickering sanitary and storm systems.