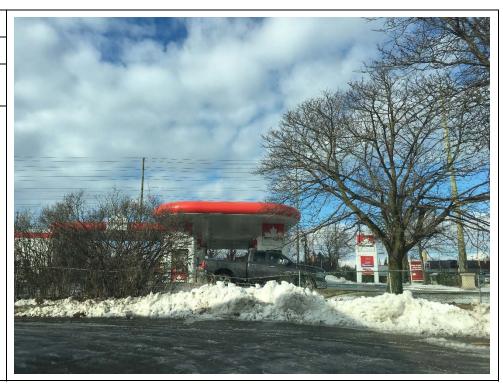

**TABLE 5: SUMMARY OF ADJACENT PROPERTIES** 

| North: Residential and commercial properties                                    |  |
|---------------------------------------------------------------------------------|--|
| Northeast: Liverpool Road, a commercial plaza                                   |  |
| East: Liverpool Road, a commercial plaza                                        |  |
| Southeast: Intersection of Kingston Road and Liverpool Road, a commercial plaza |  |
| South: Kingston Road, a commercial gas station (Petro-Canada)                   |  |
| Southwest: A commercial plaza, Kingston Road, residential properties            |  |