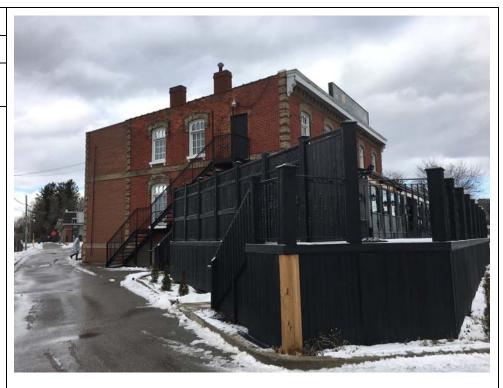

#### 1294 Kingston Road

The building is a 2-storey structure, which occupied by a bar/restaurant (Liverpool John's). Several additions were constructed in 1980s after the building was relocated from its original location. Walls are finished with tile and/or drywall. The building exteriors were constructed with solid brick faced walls with windows and a flat roof.

**Storage Containers:** One grease bin and two commercial garbage bins were observed against the north wall of the Old Liverpool House. In addition, several residential-size garbage, recycling and organic waste receptacles were observed in all three buildings.