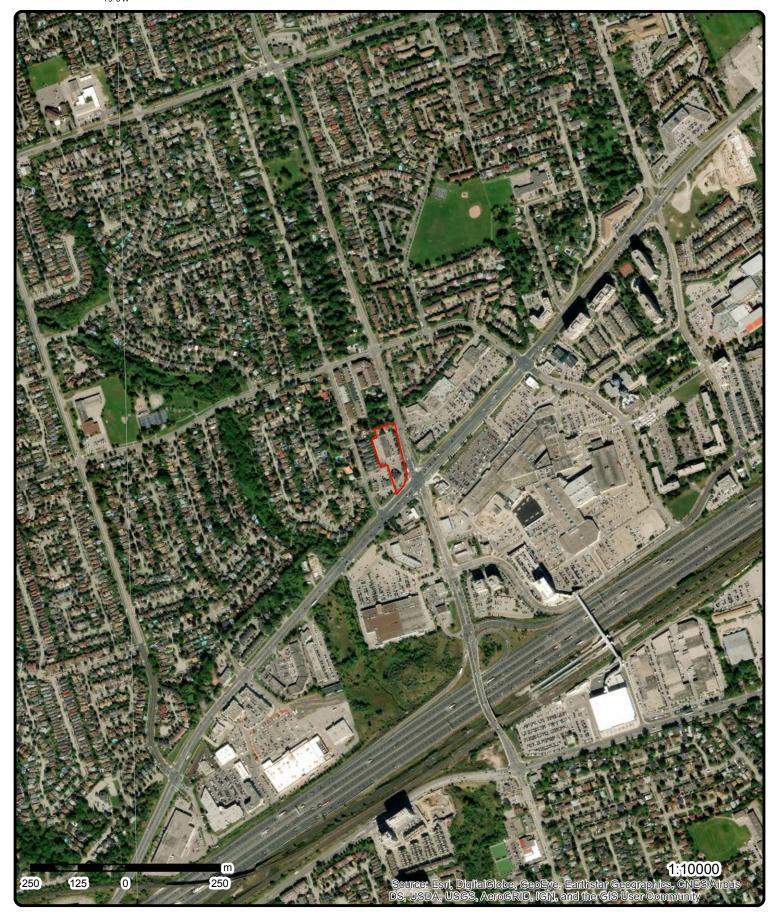

The Site is irregular in shape and has an area of approximately 0.91 ha. The Site is bounded by Liverpool Road to the east, residential properties to the north, a commercial plaza and residential properties to the west, and Kingston Road to the South.

Refer to Figure 1 for the location of the Site within the City of Pickering and Figure 2 for the general layout of the Site at the time of the Site reconnaissance.

**Site Contact Information:** Parcel Registers indicate that the registered owner of PINs 26340-0122, 26340-0107, 26340-0112, 26340-0117, 26340-0097, as of February 14, 2019 was 2591662 Ontario Inc.