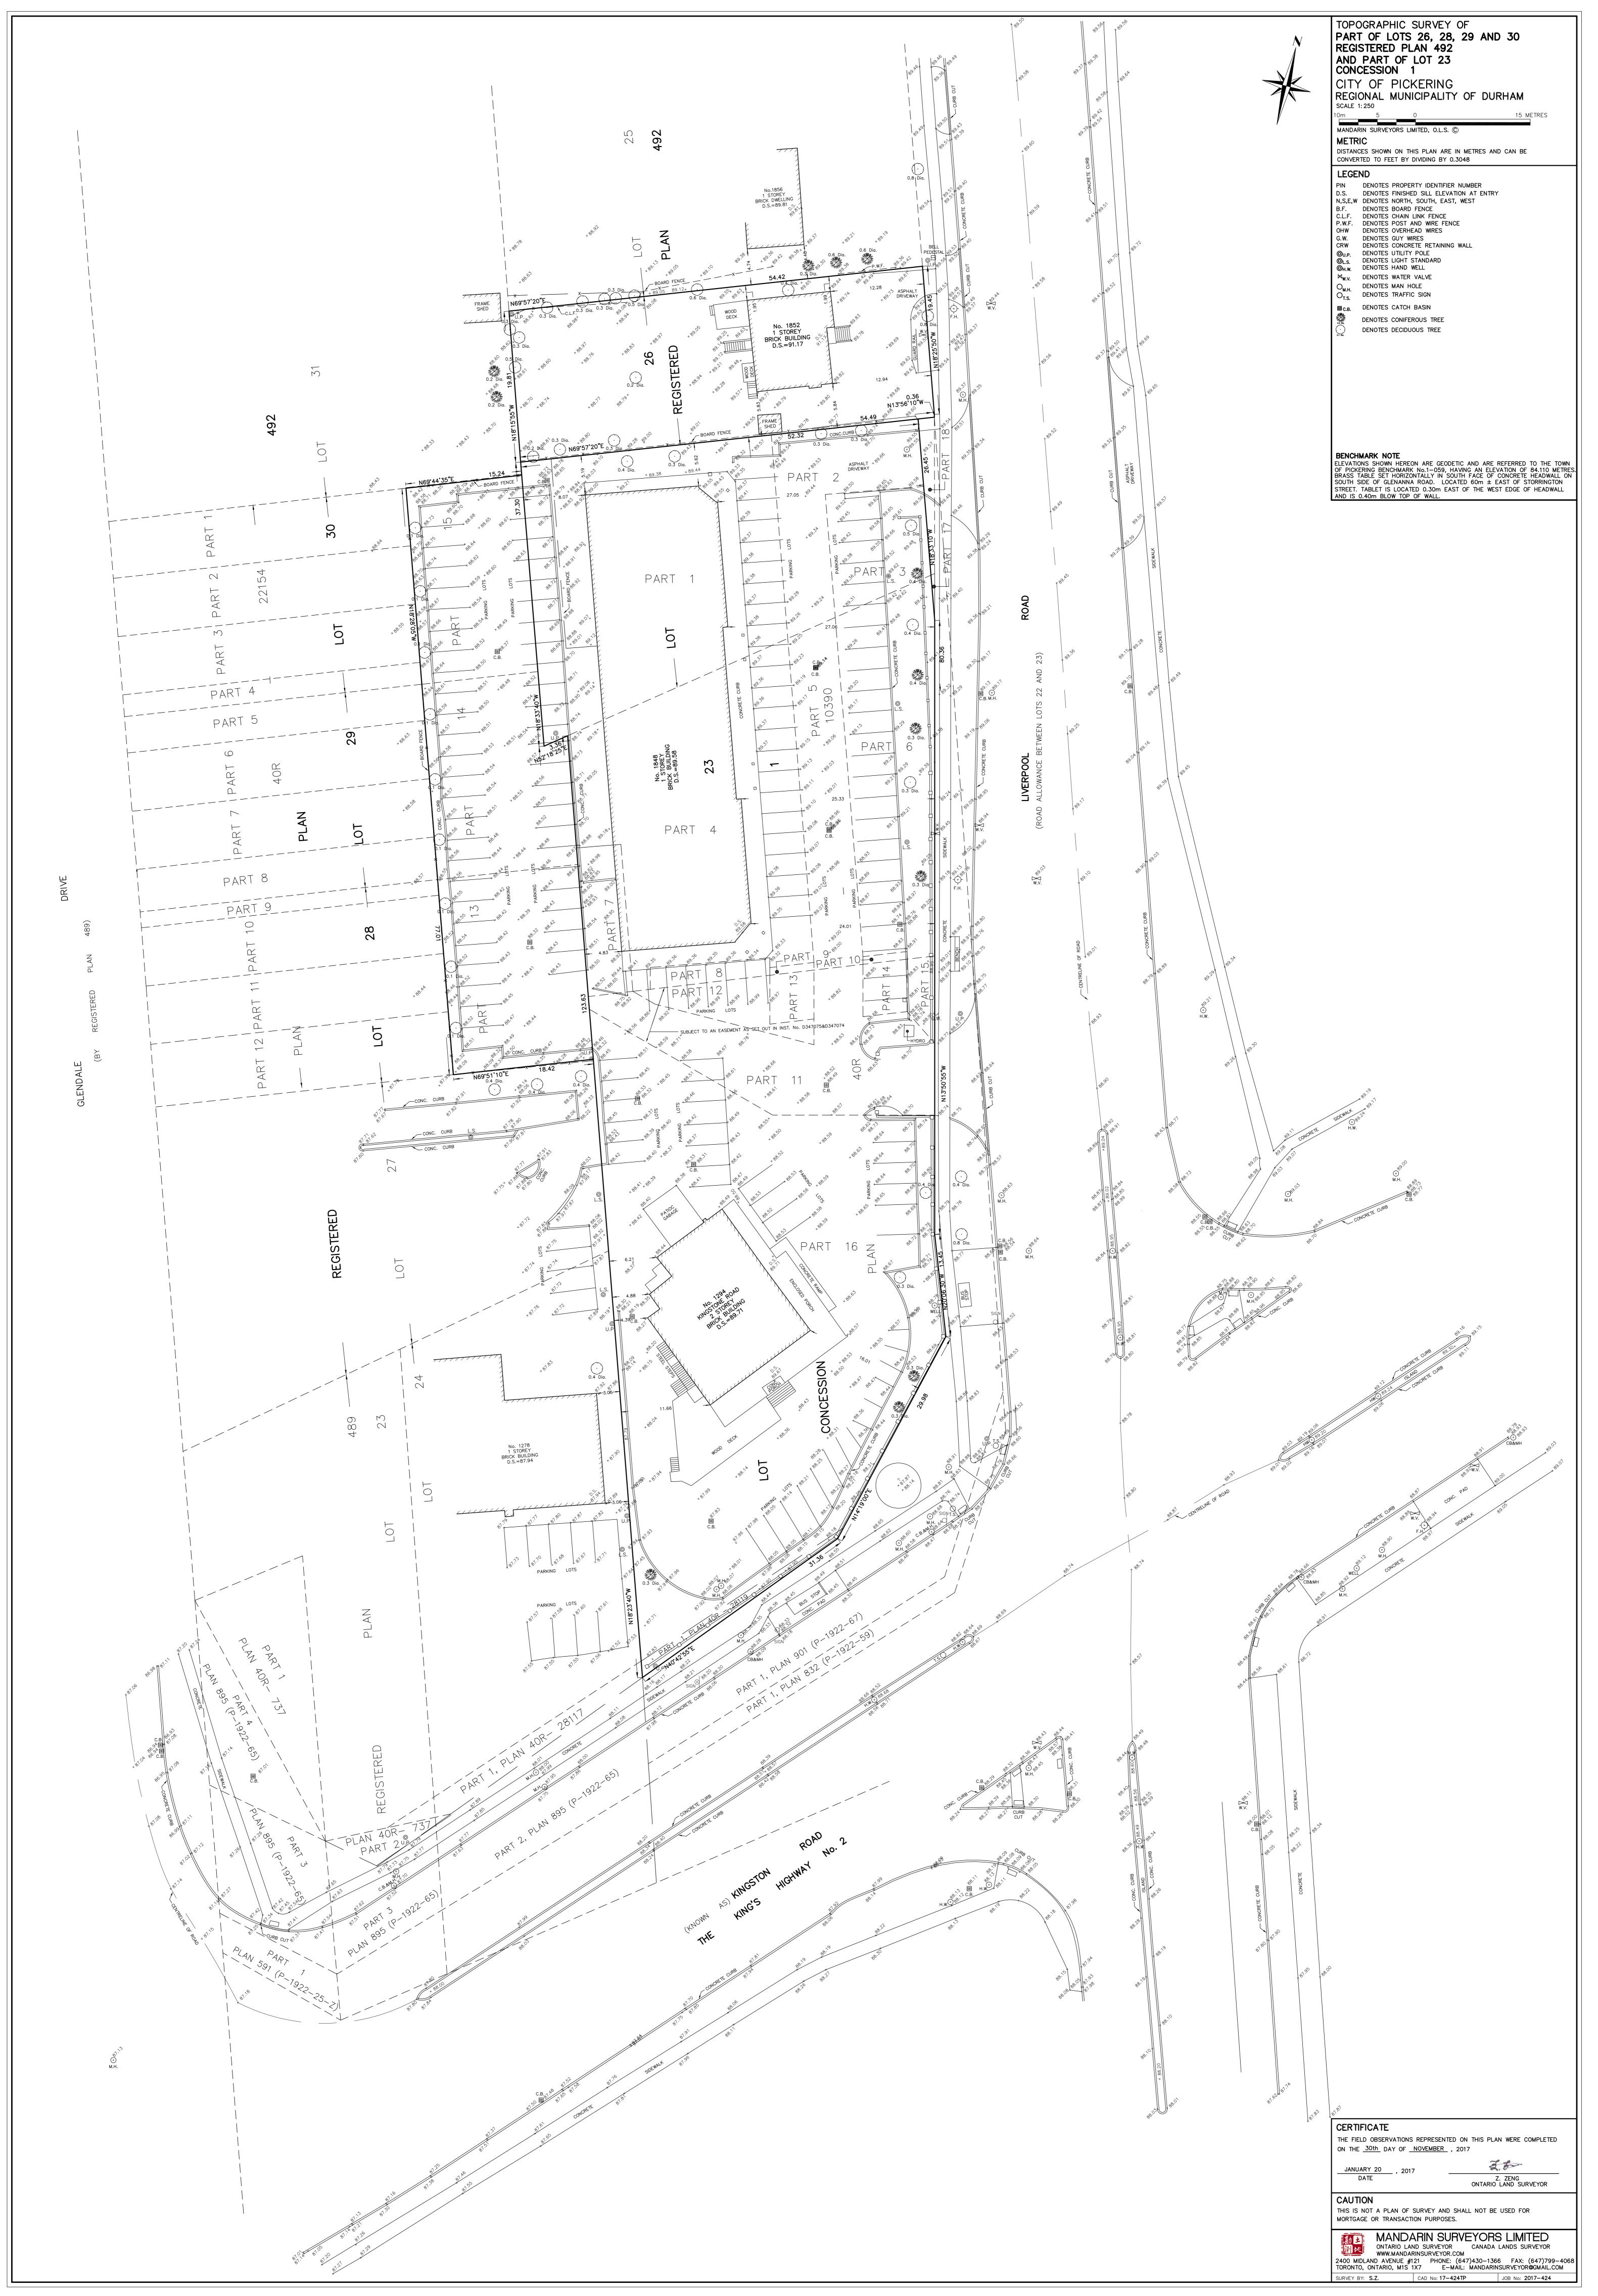

A copy of the title search is provided in Appendix II

**Plan of Survey:** A topographic survey, titled Topographic Survey of Part of Lots 26, 28, 29 and 30, Registered Plan 492 and Part of Lot 23, Concession 1, City of Pickering, Regional Municipality of Durham, completed on January 20, 2017 by Mandarin Surveyors Limited Is included in Appendix III.

Refer to Figure 1 for the location of the Site within the City of Pickering and Figure 2 for the general layout of the Site at the time of the Site reconnaissance.

**Site Contact Information:** Parcel Registers indicate that the registered owner of PINs 26340-0122, 26340-0107, 26340-0112, 26340-0117, 26340-0097, as of February 14, 2019 was 2591662 Ontario Inc.