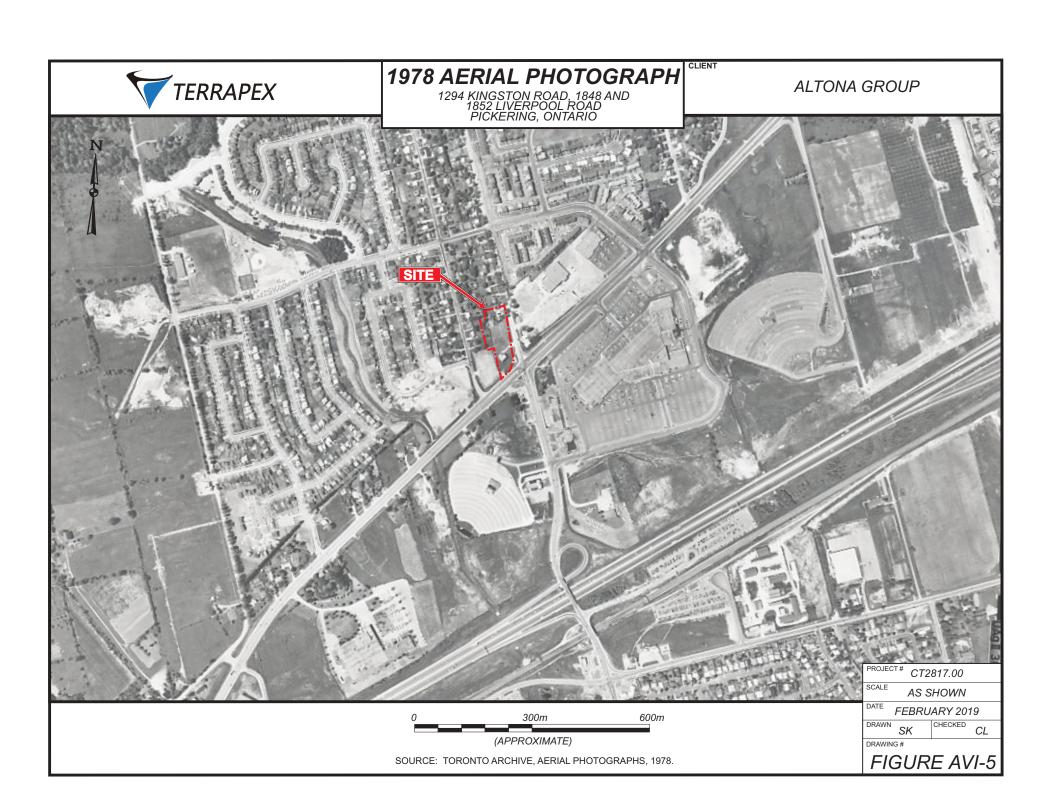

#### 4.3.1 AERIAL PHOTOGRAPHS

Aerial photographs were selected (based on availability, quality, and scale) for review to identify changes to topographic features, as well as development of the Site and surrounding properties within the Phase One Study Area over the years. The earliest aerial photograph obtained for review was from the year 1939.

Terrapex reviewed aerial photographs for the years 1939, 1946, 1960, 1967, 1978, 1993 as well as satellite images available from VuMap for 2002, 2008, 2013, and 2018.

Copies of the aerial photographs and the satellite images are included in Appendix VI. The relevant features identified in the aerial photographs and satellite images are summarized in Table 2 below.

TABLE 2: SUMMARY OF AERIAL PHOTOGRAPHS

| Year | Source                                  | Key Features - Site                                                                                                                                                                                                                                                                                                                                                        | Key Features - Surroundings                                                                                                                                                                                                                                                                                                                                                                                                                                           |
|------|-----------------------------------------|----------------------------------------------------------------------------------------------------------------------------------------------------------------------------------------------------------------------------------------------------------------------------------------------------------------------------------------------------------------------------|-----------------------------------------------------------------------------------------------------------------------------------------------------------------------------------------------------------------------------------------------------------------------------------------------------------------------------------------------------------------------------------------------------------------------------------------------------------------------|
| 1939 | National Air<br>Photo Library<br>(NAPL) | The Site appeared to be used mainly for agricultural purpose  One structure which appeared to be a farm barn is partially located in the southern portion of the Site.                                                                                                                                                                                                     | <ul> <li>The neighbouring properties within the Phase One Study Area appeared to be used mainly for agricultural purpose with a few residential structures.</li> <li>One structure which appeared to be the Old Liverpool House (formerly Liverpool Arms Inn) was largely located south of current property line of the site.</li> </ul>                                                                                                                              |
| 1946 | NAPL                                    | - Generally unchanged from 1939                                                                                                                                                                                                                                                                                                                                            | - Generally unchanged from 1939                                                                                                                                                                                                                                                                                                                                                                                                                                       |
| 1960 | NAPL                                    | A residential dwelling has been developed on the northern portion of the Site.                                                                                                                                                                                                                                                                                             | <ul> <li>Street west of site (presently Glendale Dr) has been constructed and residential subdivision has been developed.</li> <li>Residential subdivision to the east of the site along Kingston Road is under development</li> <li>Highway 401 on and off ramps at Liverpool Road, south of the Site had been developed.</li> <li>Two structures which appeared to be used for</li> </ul>                                                                           |
|      |                                         |                                                                                                                                                                                                                                                                                                                                                                            | commercial purpose have been developed south of the site off, north of the highway.                                                                                                                                                                                                                                                                                                                                                                                   |
| 1967 | NAPL                                    | - Generally unchanged from 1960.                                                                                                                                                                                                                                                                                                                                           | <ul> <li>Two structures which appeared to be commercial, are located approximately 140 m southeast of the Site.</li> <li>A drive-in cinema appeared to be located approximated 175 m southwest of the Site.</li> <li>A large residential subdivision is developed south of the Highway 401.</li> </ul>                                                                                                                                                                |
| 1978 | NAPL                                    | The structure previously located south of the current property has been relocated onto the southern portion of the Site (the current location of the Old Liverpool House) due to the widening of Kingston Road.  A second residential dwelling has been developed on the northern portion of the Site (located adjacent to the north of the existing residential dwelling) | <ul> <li>Significant residential and commercial development on the surrounding properties.</li> <li>Kingston Road has been widened.</li> <li>Commercial shopping centre and parking lot is developed approximately 100 m southeast of the Site.</li> <li>Two commercial structures and parking lot are developed approximately 130 m east of the Site.</li> </ul>                                                                                                     |
| 1993 | NAPL                                    | <ul> <li>A commercial structure is developed in the central portion of property.</li> <li>One of the residential dwellings on the northern portion of the Site (constructed before1960) has been demolished to accommodate the commercial structure.</li> </ul>                                                                                                            | <ul> <li>The Drive-in cinema located approximately 175 m to the southwest has been demolished and commercial structures have been developed on the neighbouring properties.</li> <li>An addition to the commercial shopping centre which located approximately 100 m to the southeast of the Site has been developed on the south side of the property.</li> <li>Two commercial structures are developed on the adjacent property to the west of the Site.</li> </ul> |
| 2002 | VuMap                                   | An addition to the structure on the<br>southern portion of the property<br>(The Old Liverpool House) has                                                                                                                                                                                                                                                                   | A commercial structure has been developed<br>approximately 50 m east of the Site, at the<br>northeast corner of Liverpool Road and Kingston                                                                                                                                                                                                                                                                                                                           |