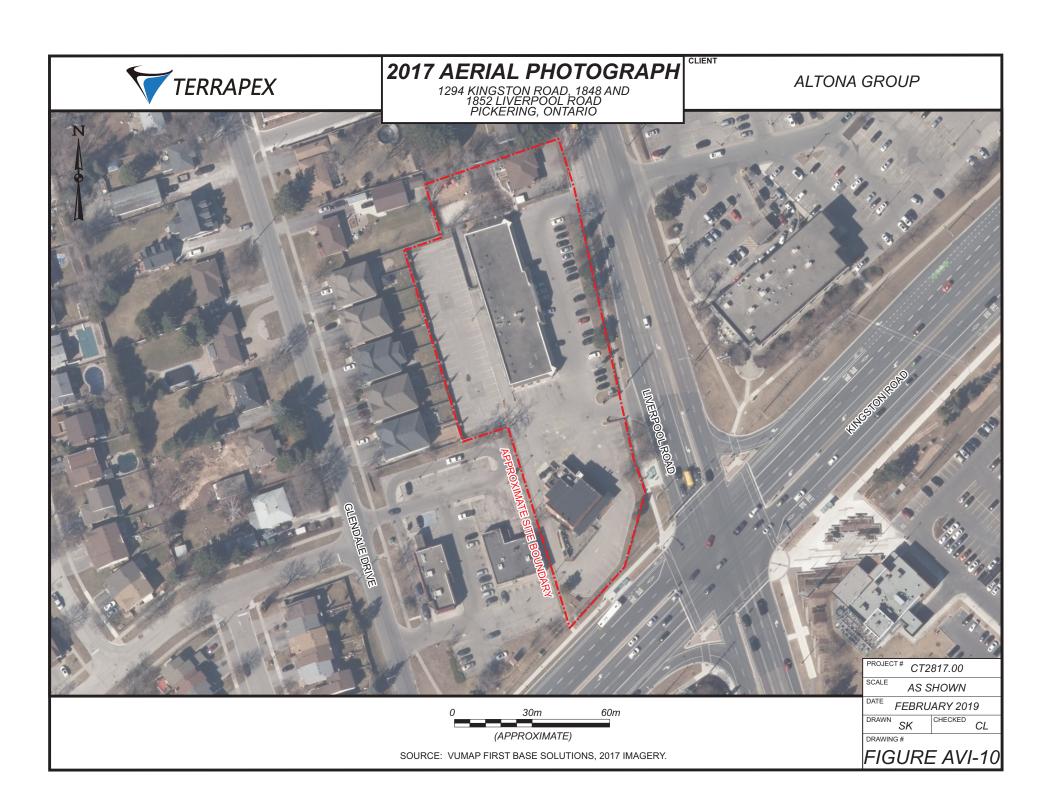

#### 4.3.1 AERIAL PHOTOGRAPHS

Aerial photographs were selected (based on availability, quality, and scale) for review to identify changes to topographic features, as well as development of the Site and surrounding properties within the Phase One Study Area over the years. The earliest aerial photograph obtained for review was from the year 1939.

Terrapex reviewed aerial photographs for the years 1939, 1946, 1960, 1967, 1978, 1993 as well as satellite images available from VuMap for 2002, 2008, 2013, and 2018.

Copies of the aerial photographs and the satellite images are included in Appendix VI. The relevant features identified in the aerial photographs and satellite images are summarized in Table 2 below.

| Year | Source Key Features - Site |                                                                                      | Key Features - Surroundings                                                                                                                       |  |
|------|----------------------------|--------------------------------------------------------------------------------------|---------------------------------------------------------------------------------------------------------------------------------------------------|--|
|      |                            | been constructed.                                                                    | Road.                                                                                                                                             |  |
|      |                            |                                                                                      | The neighbouring property located approximately 60 m to the south of the site appeared to be developed into a gas station.                        |  |
| 2008 | VuMap                      | Trees which were located in the<br>western section of the Site have<br>been removed. | Five residential dwellings have been developed or the west adjacent properties.                                                                   |  |
| 2013 | VuMap                      | The western portion of the Site has<br>been paved and turned into a<br>parking lot.  | A section of residential dwellings located approximately 70 m north of the Site appeared to be demolished and the property is under construction. |  |
| 2017 | VuMap                      | - Generally unchanged from 2013.                                                     | Townhouses appeared to be developed where previous single residential dwellings were demolished (approximately 70 m north of the Site).           |  |