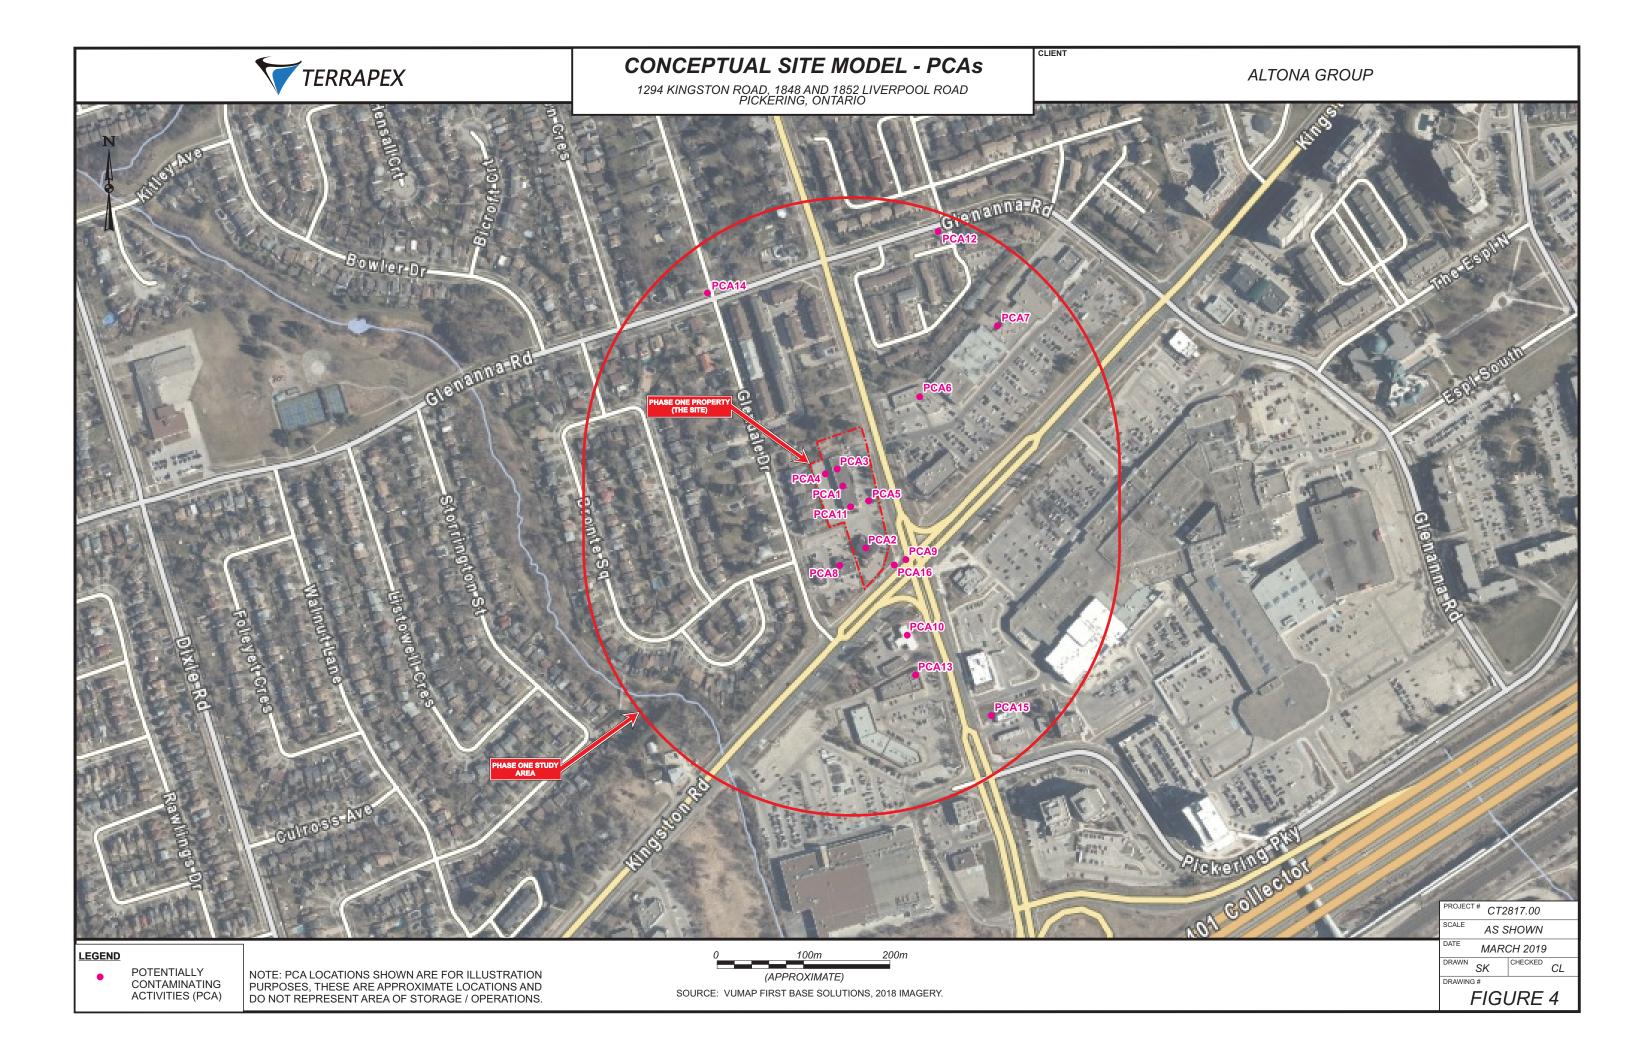

#### 6.2.5 POTENTIALLY CONTAMINATING ACTIVITY

Based on the findings of the records review, interviews, and Site reconnaissance, the following uses and activities set out in Column A of Table 2 in Schedule D of O. Reg. 153/04 were identified as either occurring, or having occurred, on the Site:

- 30 Importation of Fill Material of Unknown Quality; and,
- 40 Pesticides (including Herbicides, Fungicides and Anti-Fouling Agents) Manufacturing, Processing, Bulk Storage and Large-Scale Applications.
- 37 Operation of Dry Cleaning Equipment (where chemicals are used)
- 28 Gasoline and Associated Products Storage in Fixed Tanks
- 55 Transformer Manufacturing, Processing and Use
- Not specifically defined (de-icing activities)

A number of PCAs have occurred or are occurring within the Phase One Study Area. Refer to section 7.2 for discussion of these PCAs.

The ERIS search identified records within 16 of the 69 searched databases. Records which represent a source of potential environmental concern for the Site found within the Phase One Study Area are summarized, in Table 8, in section 7.2 of the report.