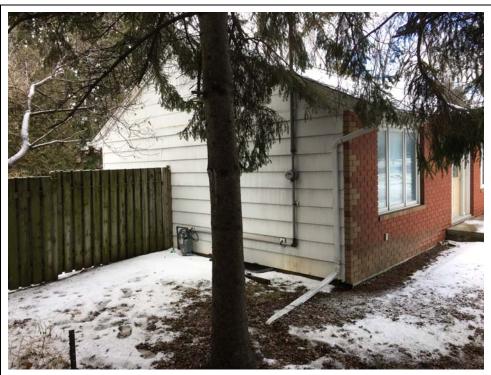

#### 6.2.1 SITE DESCRIPTION

General Site Features: The Site is located at the northwest corner of the intersection of Kingston Road and Liverpool Road in the City of Pickering. It is bordered by Liverpool Road to the east, residential properties to the north, a commercial plaza and residential properties to the west, and Kingston Road to the South. The on-Site structures consists of one 2-storey commercial building located in the southern portion of the Site (1294 Kingston Road), one 1-storey commercial building located in the central portion of the Site (1848 Liverpool Road), and one 1-storey commercial building converted from a residential house, located in the northern portion of the Site (1852 Liverpool Road). The Site is partially marked by a brick and steel fence to the south and east, and a wooden fence to the north and west. The access to the Site is obtained from two entrances leading west from Liverpool Road.

#### 6.2.2 SITE INFRASTRUCTURE

Heating and Cooling Systems: Heating and cooling for the Old Liverpool House (1294 Kingston Road) was provided by a roof top natural gas furnace and electrically-powered cooling rooftop packaged heating, ventilation and air conditioning (HVAC) units. Heating and cooling for the multi-unit commercial building (1848 Liverpool Road) was provided by several roof top natural gas furnaces, electrically-powered rooftop HVAC units, and electrical forced-air and baseboard heaters. The residential building used for commercial purpose which located in the northern section of the Site (1852 Liverpool Road) was heated by a natural gas furnace with an electrically powered air conditioning unit located in the basement and an outdoor natural gas heating and electrically powered cooling packaged HVAC unit located adjacent to the north wall of the building.

#### 1852 Liverpool Road

The building is a rectangular, wood-framed, wood clad, 1-storey structure. The interior walls consist of drywalls and while the floors included linoleum flooring, vinyl floor tiles, and ceramic floor ties. The interior is divided into multiples small day care rooms, classrooms, and play rooms.