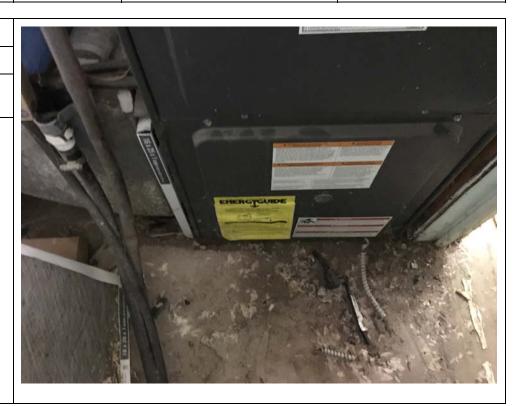

#### 6.2.2 SITE INFRASTRUCTURE

Heating and Cooling Systems: Heating and cooling for the Old Liverpool House (1294 Kingston Road) was provided by a roof top natural gas furnace and electrically-powered cooling rooftop packaged heating, ventilation and air conditioning (HVAC) units. Heating and cooling for the multi-unit commercial building (1848 Liverpool Road) was provided by several roof top natural gas furnaces, electrically-powered rooftop HVAC units, and electrical forced-air and baseboard heaters. The residential building used for commercial purpose which located in the northern section of the Site (1852 Liverpool Road) was heated by a natural gas furnace with an electrically powered air conditioning unit located in the basement and an outdoor natural gas heating and electrically powered cooling packaged HVAC unit located adjacent to the north wall of the building.

**Water Supplies:** The water supply to the Site is from the municipality, which gets its water from Lake Ontario.

**Electrical Services:** Overhead hydro was observed on the Site.

**Wastewater and Sewage Disposal:** The Site is serviced by the City of Pickering sanitary and storm systems.