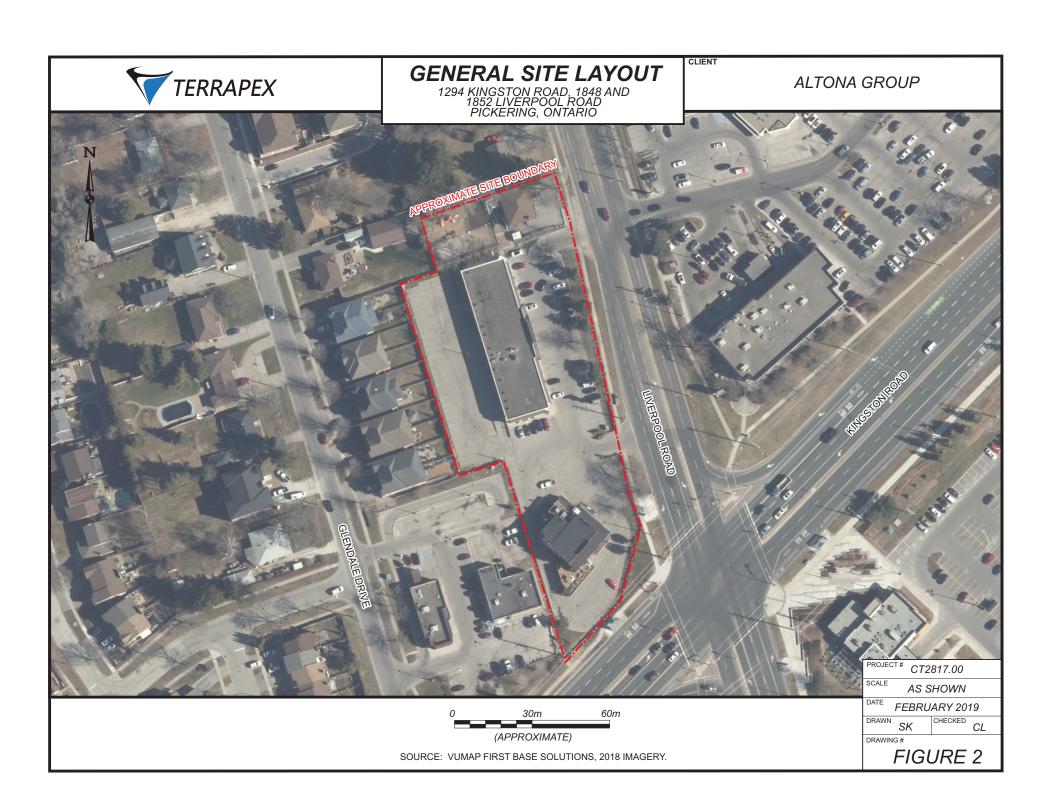

Refer to Figure 1 for the location of the Site within the City of Pickering and Figure 2 for the general layout of the Site at the time of the Site reconnaissance.

**Site Contact Information:** Parcel Registers indicate that the registered owner of PINs 26340-0122, 26340-0107, 26340-0112, 26340-0117, 26340-0097, as of February 14, 2019 was 2591662 Ontario Inc.

The Site is irregular in shape and has an area of approximately 0.91 ha. The Site is bounded by Liverpool Road to the east, residential properties to the north, a commercial plaza and residential properties to the west, and Kingston Road to the South.

The Site is comprised of a commercial plaza with one 2-storey commercial building located in the southern portion of the Site (1294 Kingston Road), one 1-storey commercial building located in the central portion of the Site (1848 Liverpool Road), and one 1-storey residential building used for commercial purpose, located in the northern portion of the Site (1852 Liverpool Road). The Site is partially marked by a brick and steel fence to the south and east and a wooden fence to the north and west. The access to the Site is obtained from two entrances leading west from Liverpool Road. The Site is generally flat and slopes to the southwest towards Frenchman's Bay.

It should be noted that the Site is an Enhanced Investigation Property as defined in O.Reg. 153/04.

The Site location plan is shown on Figure 1. The Site layout is shown on Figure 2. Selected photographs of the Site are provided in Appendix VIII.