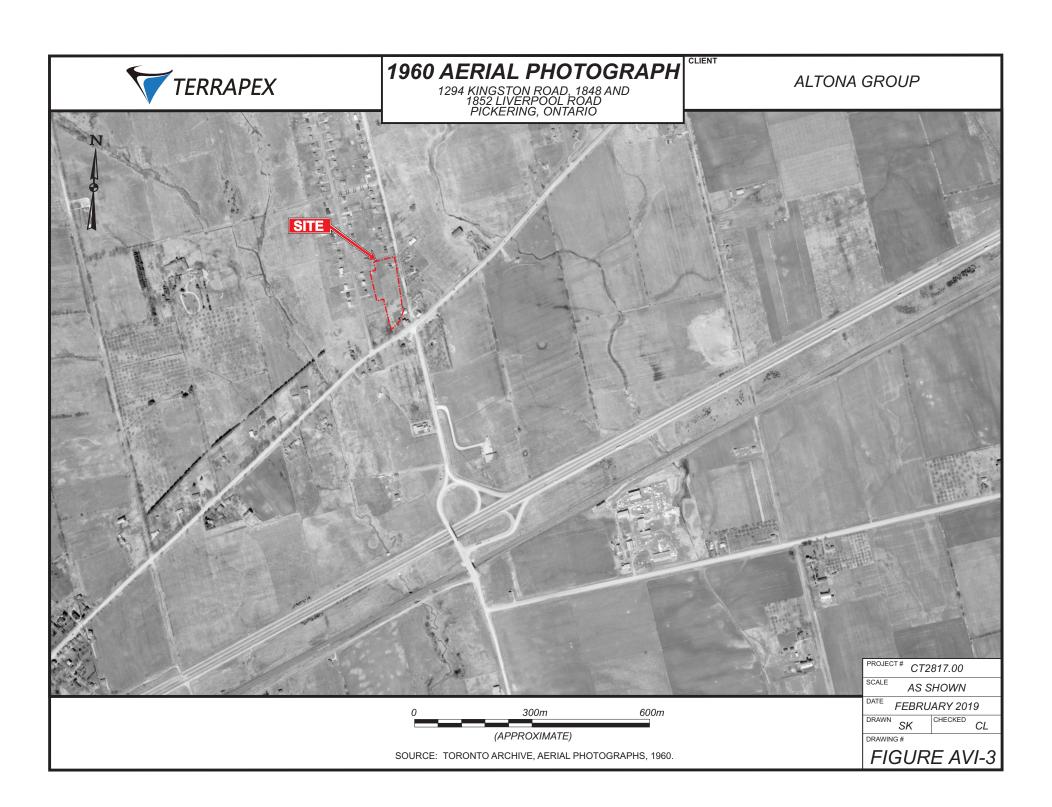

#### 4.3.1 AERIAL PHOTOGRAPHS

Aerial photographs were selected (based on availability, quality, and scale) for review to identify changes to topographic features, as well as development of the Site and surrounding properties within the Phase One Study Area over the years. The earliest aerial photograph obtained for review was from the year 1939.

Terrapex reviewed aerial photographs for the years 1939, 1946, 1960, 1967, 1978, 1993 as well as satellite images available from VuMap for 2002, 2008, 2013, and 2018.

Copies of the aerial photographs and the satellite images are included in Appendix VI. The relevant features identified in the aerial photographs and satellite images are summarized in Table 2 below.

TABLE 2: SUMMARY OF AERIAL PHOTOGRAPHS

| Year | Source                                  | Key Features - Site                                                                                                                                                                                                                                                                                                                                                        | Key Features - Surroundings                                                                                                                                                                                                                                                                                                                                                                                                                                           |
|------|-----------------------------------------|----------------------------------------------------------------------------------------------------------------------------------------------------------------------------------------------------------------------------------------------------------------------------------------------------------------------------------------------------------------------------|-----------------------------------------------------------------------------------------------------------------------------------------------------------------------------------------------------------------------------------------------------------------------------------------------------------------------------------------------------------------------------------------------------------------------------------------------------------------------|
| 1939 | National Air<br>Photo Library<br>(NAPL) | The Site appeared to be used mainly for agricultural purpose  One structure which appeared to be a farm barn is partially located in the southern portion of the Site.                                                                                                                                                                                                     | <ul> <li>The neighbouring properties within the Phase One Study Area appeared to be used mainly for agricultural purpose with a few residential structures.</li> <li>One structure which appeared to be the Old Liverpool House (formerly Liverpool Arms Inn) was largely located south of current property line of the site.</li> </ul>                                                                                                                              |
| 1946 | NAPL                                    | - Generally unchanged from 1939                                                                                                                                                                                                                                                                                                                                            | - Generally unchanged from 1939                                                                                                                                                                                                                                                                                                                                                                                                                                       |
| 1960 | NAPL                                    | A residential dwelling has been developed on the northern portion of the Site.                                                                                                                                                                                                                                                                                             | <ul> <li>Street west of site (presently Glendale Dr) has been constructed and residential subdivision has been developed.</li> <li>Residential subdivision to the east of the site along Kingston Road is under development</li> <li>Highway 401 on and off ramps at Liverpool Road, south of the Site had been developed.</li> <li>Two structures which appeared to be used for</li> </ul>                                                                           |
|      |                                         |                                                                                                                                                                                                                                                                                                                                                                            | commercial purpose have been developed south of the site off, north of the highway.                                                                                                                                                                                                                                                                                                                                                                                   |
| 1967 | NAPL                                    | - Generally unchanged from 1960.                                                                                                                                                                                                                                                                                                                                           | <ul> <li>Two structures which appeared to be commercial, are located approximately 140 m southeast of the Site.</li> <li>A drive-in cinema appeared to be located approximated 175 m southwest of the Site.</li> <li>A large residential subdivision is developed south of the Highway 401.</li> </ul>                                                                                                                                                                |
| 1978 | NAPL                                    | The structure previously located south of the current property has been relocated onto the southern portion of the Site (the current location of the Old Liverpool House) due to the widening of Kingston Road.  A second residential dwelling has been developed on the northern portion of the Site (located adjacent to the north of the existing residential dwelling) | <ul> <li>Significant residential and commercial development on the surrounding properties.</li> <li>Kingston Road has been widened.</li> <li>Commercial shopping centre and parking lot is developed approximately 100 m southeast of the Site.</li> <li>Two commercial structures and parking lot are developed approximately 130 m east of the Site.</li> </ul>                                                                                                     |
| 1993 | NAPL                                    | <ul> <li>A commercial structure is developed in the central portion of property.</li> <li>One of the residential dwellings on the northern portion of the Site (constructed before1960) has been demolished to accommodate the commercial structure.</li> </ul>                                                                                                            | <ul> <li>The Drive-in cinema located approximately 175 m to the southwest has been demolished and commercial structures have been developed on the neighbouring properties.</li> <li>An addition to the commercial shopping centre which located approximately 100 m to the southeast of the Site has been developed on the south side of the property.</li> <li>Two commercial structures are developed on the adjacent property to the west of the Site.</li> </ul> |
| 2002 | VuMap                                   | An addition to the structure on the<br>southern portion of the property<br>(The Old Liverpool House) has                                                                                                                                                                                                                                                                   | A commercial structure has been developed<br>approximately 50 m east of the Site, at the<br>northeast corner of Liverpool Road and Kingston                                                                                                                                                                                                                                                                                                                           |