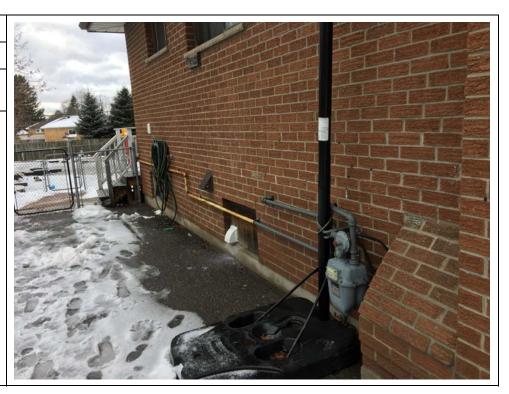

#### 6.2.2 SITE INFRASTRUCTURE

Heating and Cooling Systems: Heating and cooling for the Old Liverpool House (1294 Kingston Road) was provided by a roof top natural gas furnace and electrically-powered cooling rooftop packaged heating, ventilation and air conditioning (HVAC) units. Heating and cooling for the multi-unit commercial building (1848 Liverpool Road) was provided by several roof top natural gas furnaces, electrically-powered rooftop HVAC units, and electrical forced-air and baseboard heaters. The residential building used for commercial purpose which located in the northern section of the Site (1852 Liverpool Road) was heated by a natural gas furnace with an electrically powered air conditioning unit located in the basement and an outdoor natural gas heating and electrically powered cooling packaged HVAC unit located adjacent to the north wall of the building.

**Water Supplies:** The water supply to the Site is from the municipality, which gets its water from Lake Ontario.

**Electrical Services:** Overhead hydro was observed on the Site.

**Wastewater and Sewage Disposal:** The Site is serviced by the City of Pickering sanitary and storm systems.

#### 6.2.4 MATERIALS HANDLING AND STORAGE

**Storage Tanks:** No evidence of current above-ground storage tanks (ASTs) or underground storage tanks (USTs), or other subsurface containment structures, were observed on the Site.

**Storage Containers:** One grease bin and two commercial garbage bins were observed against the north wall of the Old Liverpool House. In addition, several residential-size garbage, recycling and organic waste receptacles were observed in all three buildings.

**Unidentified Substances:** There were no unidentified substances observed on the site.

**Residues and Staining:** Water staining was observed on building material of the Old Liverpool House. In addition, black staining which likely caused by spilling of waste greases was observed on the asphalt in the vicinity of the grease bin.