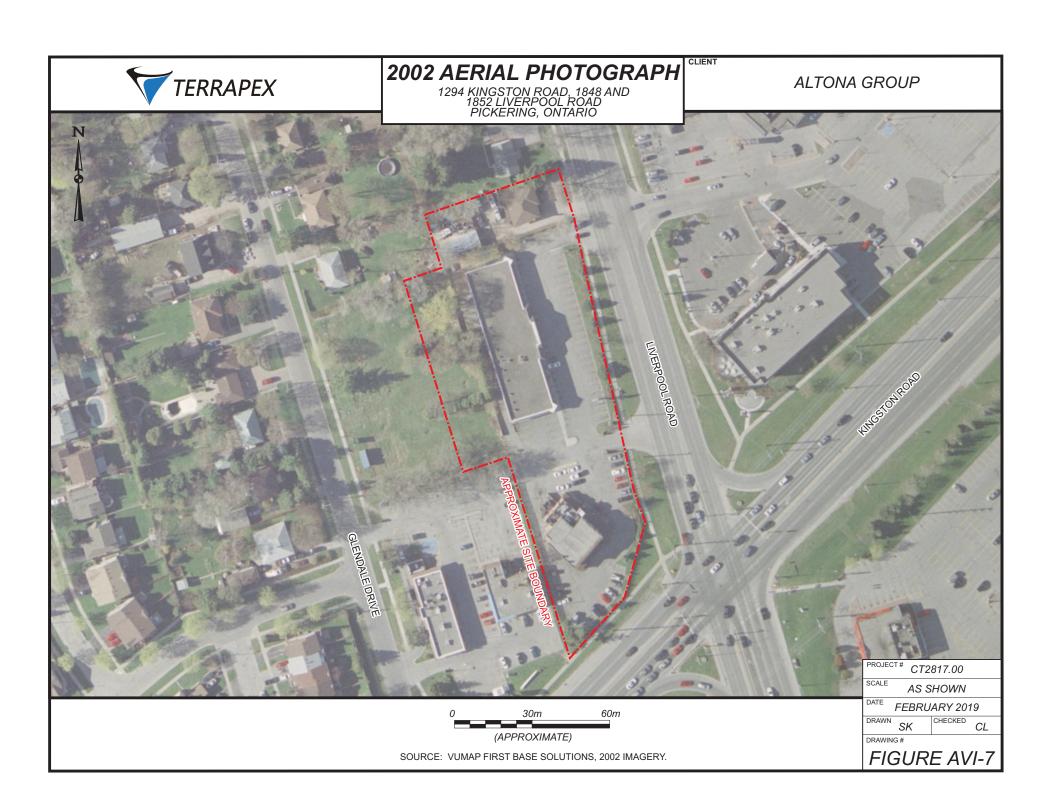

TABLE 2: SUMMARY OF AERIAL PHOTOGRAPHS

| Year | Source                                  | Key Features - Site                                                                                                                                                                                                                                                                                                                                                        | Key Features - Surroundings                                                                                                                                                                                                                                                                                                                                                                                                                                           |
|------|-----------------------------------------|----------------------------------------------------------------------------------------------------------------------------------------------------------------------------------------------------------------------------------------------------------------------------------------------------------------------------------------------------------------------------|-----------------------------------------------------------------------------------------------------------------------------------------------------------------------------------------------------------------------------------------------------------------------------------------------------------------------------------------------------------------------------------------------------------------------------------------------------------------------|
| 1939 | National Air<br>Photo Library<br>(NAPL) | The Site appeared to be used mainly for agricultural purpose  One structure which appeared to be a farm barn is partially located in the southern portion of the Site.                                                                                                                                                                                                     | <ul> <li>The neighbouring properties within the Phase One Study Area appeared to be used mainly for agricultural purpose with a few residential structures.</li> <li>One structure which appeared to be the Old Liverpool House (formerly Liverpool Arms Inn) was largely located south of current property line of the site.</li> </ul>                                                                                                                              |
| 1946 | NAPL                                    | - Generally unchanged from 1939                                                                                                                                                                                                                                                                                                                                            | - Generally unchanged from 1939                                                                                                                                                                                                                                                                                                                                                                                                                                       |
| 1960 | NAPL                                    | A residential dwelling has been developed on the northern portion of the Site.                                                                                                                                                                                                                                                                                             | <ul> <li>Street west of site (presently Glendale Dr) has been constructed and residential subdivision has been developed.</li> <li>Residential subdivision to the east of the site along Kingston Road is under development</li> <li>Highway 401 on and off ramps at Liverpool Road, south of the Site had been developed.</li> <li>Two structures which appeared to be used for</li> </ul>                                                                           |
|      |                                         |                                                                                                                                                                                                                                                                                                                                                                            | commercial purpose have been developed south of the site off, north of the highway.                                                                                                                                                                                                                                                                                                                                                                                   |
| 1967 | NAPL                                    | - Generally unchanged from 1960.                                                                                                                                                                                                                                                                                                                                           | <ul> <li>Two structures which appeared to be commercial, are located approximately 140 m southeast of the Site.</li> <li>A drive-in cinema appeared to be located approximated 175 m southwest of the Site.</li> <li>A large residential subdivision is developed south of the Highway 401.</li> </ul>                                                                                                                                                                |
| 1978 | NAPL                                    | The structure previously located south of the current property has been relocated onto the southern portion of the Site (the current location of the Old Liverpool House) due to the widening of Kingston Road.  A second residential dwelling has been developed on the northern portion of the Site (located adjacent to the north of the existing residential dwelling) | <ul> <li>Significant residential and commercial development on the surrounding properties.</li> <li>Kingston Road has been widened.</li> <li>Commercial shopping centre and parking lot is developed approximately 100 m southeast of the Site.</li> <li>Two commercial structures and parking lot are developed approximately 130 m east of the Site.</li> </ul>                                                                                                     |
| 1993 | NAPL                                    | <ul> <li>A commercial structure is developed in the central portion of property.</li> <li>One of the residential dwellings on the northern portion of the Site (constructed before1960) has been demolished to accommodate the commercial structure.</li> </ul>                                                                                                            | <ul> <li>The Drive-in cinema located approximately 175 m to the southwest has been demolished and commercial structures have been developed on the neighbouring properties.</li> <li>An addition to the commercial shopping centre which located approximately 100 m to the southeast of the Site has been developed on the south side of the property.</li> <li>Two commercial structures are developed on the adjacent property to the west of the Site.</li> </ul> |
| 2002 | VuMap                                   | An addition to the structure on the<br>southern portion of the property<br>(The Old Liverpool House) has                                                                                                                                                                                                                                                                   | A commercial structure has been developed<br>approximately 50 m east of the Site, at the<br>northeast corner of Liverpool Road and Kingston                                                                                                                                                                                                                                                                                                                           |

| Year | Source Key Features - Site |                                                                                      | Key Features - Surroundings                                                                                                                       |  |
|------|----------------------------|--------------------------------------------------------------------------------------|---------------------------------------------------------------------------------------------------------------------------------------------------|--|
|      |                            | been constructed.                                                                    | Road.                                                                                                                                             |  |
|      |                            |                                                                                      | The neighbouring property located approximately 60 m to the south of the site appeared to be developed into a gas station.                        |  |
| 2008 | VuMap                      | Trees which were located in the<br>western section of the Site have<br>been removed. | Five residential dwellings have been developed or the west adjacent properties.                                                                   |  |
| 2013 | VuMap                      | The western portion of the Site has<br>been paved and turned into a<br>parking lot.  | A section of residential dwellings located approximately 70 m north of the Site appeared to be demolished and the property is under construction. |  |
| 2017 | VuMap                      | - Generally unchanged from 2013.                                                     | Townhouses appeared to be developed where previous single residential dwellings were demolished (approximately 70 m north of the Site).           |  |