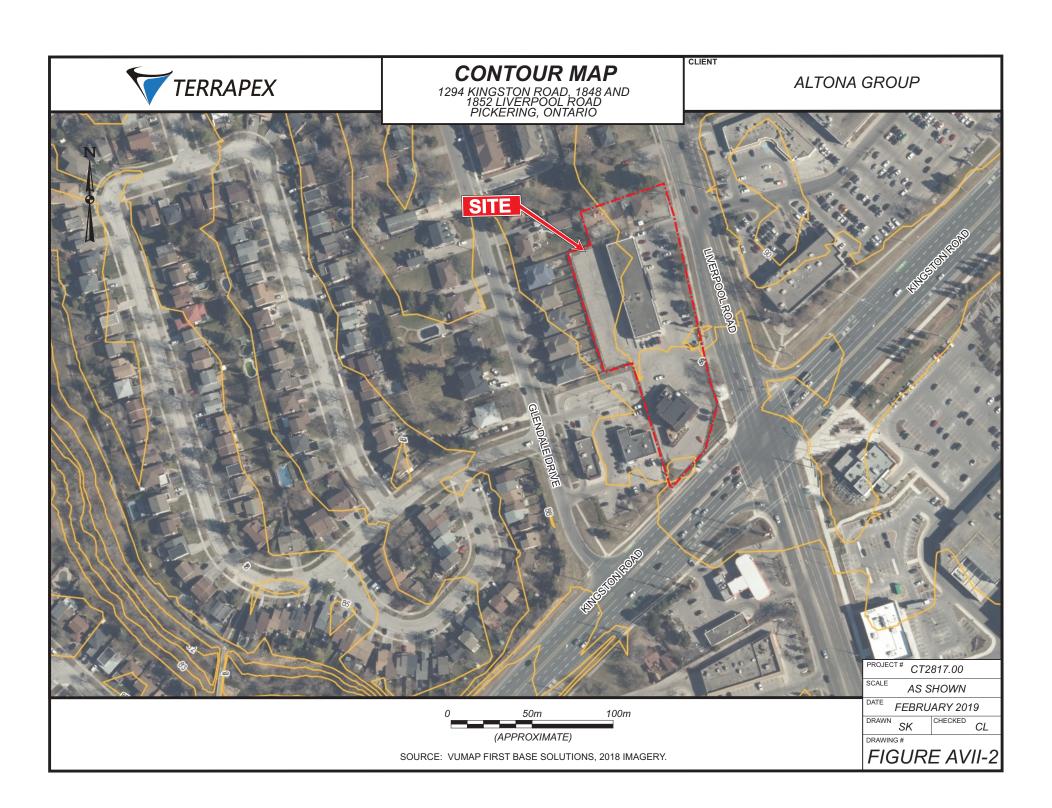

#### 4.3.2 TOPOGRAPHY, HYDROLOGY, GEOLOGY

**Topographic Mapping:** Based on VuMap OBM Contours Map, the surface elevation of the Site ranges between approximately 87 m above mean sea level (amsl) and 90 m amsl, sloping to the southwest.

A copy of the Toporama map of the Study Area and the VuMap Contour Map, are included in Appendix VII.

**Geologic Mapping:** The Site is located in a physiographic region known as Clay Plains. The surficial geological mapping indicates that the Site is located in an area of massive to well laminated silt and clay, minor sand and gravel fine-textured glaciolacustrine deposits. Quaternary geology mapping indicates the Site is in an area of Till, predominantly