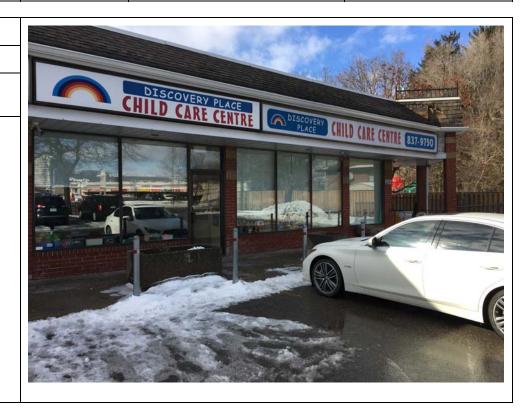

#### 6.2.1 SITE DESCRIPTION

General Site Features: The Site is located at the northwest corner of the intersection of Kingston Road and Liverpool Road in the City of Pickering. It is bordered by Liverpool Road to the east, residential properties to the north, a commercial plaza and residential properties to the west, and Kingston Road to the South. The on-Site structures consists of one 2-storey commercial building located in the southern portion of the Site (1294 Kingston Road), one 1-storey commercial building located in the central portion of the Site (1848 Liverpool Road), and one 1-storey commercial building converted from a residential house, located in the northern portion of the Site (1852 Liverpool Road). The Site is partially marked by a brick and steel fence to the south and east, and a wooden fence to the north and west. The access to the Site is obtained from two entrances leading west from Liverpool Road.