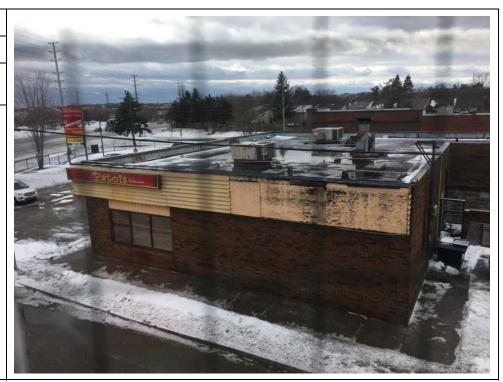

#### 1294 Kingston Road

The building is a 2-storey structure, which occupied by a bar/restaurant (Liverpool John's). Several additions were constructed in 1980s after the building was relocated from its original location. Walls are finished with tile and/or drywall. The building exteriors were constructed with solid brick faced walls with windows and a flat roof.

#### 1848 Liverpool Road

The building is a 1-storey commercial building, which houses two restaurants, a bank, a hair salon, a hearing clinic, and a day care facility. The building was constructed with slab-on-grade concrete foundation, concrete floor, and a flat roof. The building exteriors were constructed with bricks and concrete bricks.