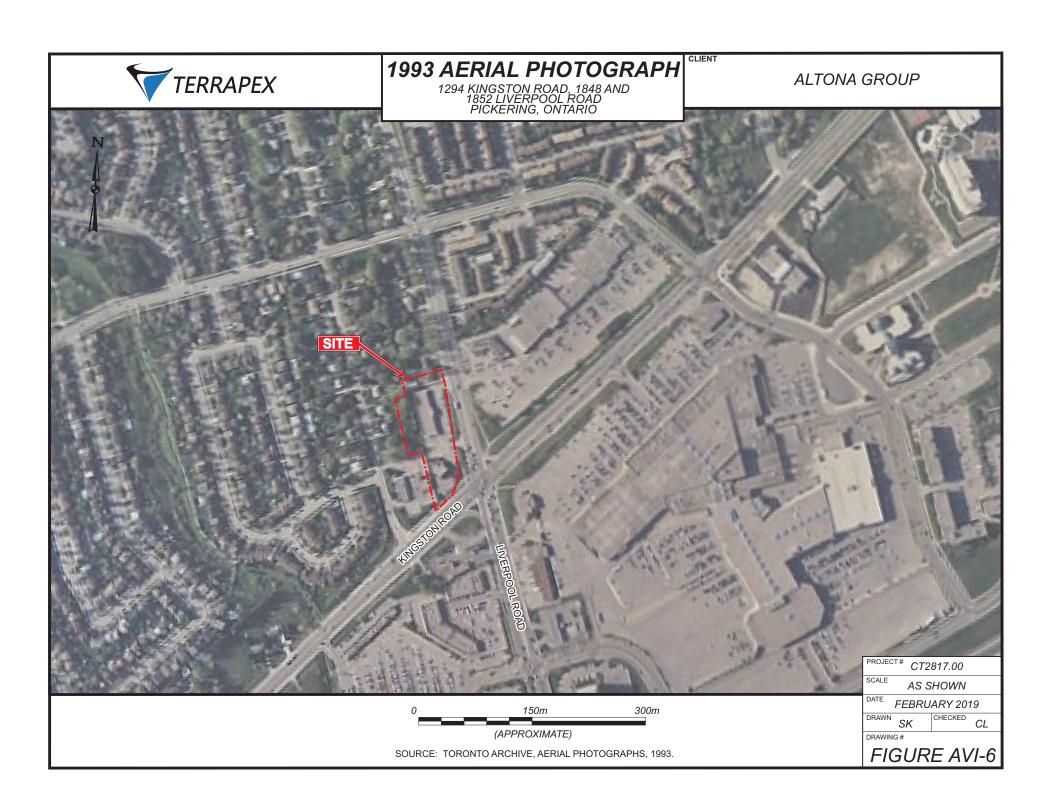

Terrapex reviewed aerial photographs for the years 1939, 1946, 1960, 1967, 1978, 1993 as well as satellite images available from VuMap for 2002, 2008, 2013, and 2018.

Copies of the aerial photographs and the satellite images are included in Appendix VI. The relevant features identified in the aerial photographs and satellite images are summarized in Table 2 below.

TABLE 2: SUMMARY OF AERIAL PHOTOGRAPHS

| Year | Source                                  | Key Features - Site                                                                                                                                                                                                                                                                                                                                                        | Key Features - Surroundings                                                                                                                                                                                                                                                                                                                                                                                                                                           |
|------|-----------------------------------------|----------------------------------------------------------------------------------------------------------------------------------------------------------------------------------------------------------------------------------------------------------------------------------------------------------------------------------------------------------------------------|-----------------------------------------------------------------------------------------------------------------------------------------------------------------------------------------------------------------------------------------------------------------------------------------------------------------------------------------------------------------------------------------------------------------------------------------------------------------------|
| 1939 | National Air<br>Photo Library<br>(NAPL) | The Site appeared to be used mainly for agricultural purpose  One structure which appeared to be a farm barn is partially located in the southern portion of the Site.                                                                                                                                                                                                     | <ul> <li>The neighbouring properties within the Phase One Study Area appeared to be used mainly for agricultural purpose with a few residential structures.</li> <li>One structure which appeared to be the Old Liverpool House (formerly Liverpool Arms Inn) was largely located south of current property line of the site.</li> </ul>                                                                                                                              |
| 1946 | NAPL                                    | - Generally unchanged from 1939                                                                                                                                                                                                                                                                                                                                            | - Generally unchanged from 1939                                                                                                                                                                                                                                                                                                                                                                                                                                       |
| 1960 | NAPL                                    | A residential dwelling has been developed on the northern portion of the Site.                                                                                                                                                                                                                                                                                             | <ul> <li>Street west of site (presently Glendale Dr) has been constructed and residential subdivision has been developed.</li> <li>Residential subdivision to the east of the site along Kingston Road is under development</li> <li>Highway 401 on and off ramps at Liverpool Road, south of the Site had been developed.</li> <li>Two structures which appeared to be used for</li> </ul>                                                                           |
|      |                                         |                                                                                                                                                                                                                                                                                                                                                                            | commercial purpose have been developed south of the site off, north of the highway.                                                                                                                                                                                                                                                                                                                                                                                   |
| 1967 | NAPL                                    | - Generally unchanged from 1960.                                                                                                                                                                                                                                                                                                                                           | <ul> <li>Two structures which appeared to be commercial, are located approximately 140 m southeast of the Site.</li> <li>A drive-in cinema appeared to be located approximated 175 m southwest of the Site.</li> <li>A large residential subdivision is developed south of the Highway 401.</li> </ul>                                                                                                                                                                |
| 1978 | NAPL                                    | The structure previously located south of the current property has been relocated onto the southern portion of the Site (the current location of the Old Liverpool House) due to the widening of Kingston Road.  A second residential dwelling has been developed on the northern portion of the Site (located adjacent to the north of the existing residential dwelling) | <ul> <li>Significant residential and commercial development on the surrounding properties.</li> <li>Kingston Road has been widened.</li> <li>Commercial shopping centre and parking lot is developed approximately 100 m southeast of the Site.</li> <li>Two commercial structures and parking lot are developed approximately 130 m east of the Site.</li> </ul>                                                                                                     |
| 1993 | NAPL                                    | <ul> <li>A commercial structure is developed in the central portion of property.</li> <li>One of the residential dwellings on the northern portion of the Site (constructed before1960) has been demolished to accommodate the commercial structure.</li> </ul>                                                                                                            | <ul> <li>The Drive-in cinema located approximately 175 m to the southwest has been demolished and commercial structures have been developed on the neighbouring properties.</li> <li>An addition to the commercial shopping centre which located approximately 100 m to the southeast of the Site has been developed on the south side of the property.</li> <li>Two commercial structures are developed on the adjacent property to the west of the Site.</li> </ul> |
| 2002 | VuMap                                   | An addition to the structure on the<br>southern portion of the property<br>(The Old Liverpool House) has                                                                                                                                                                                                                                                                   | A commercial structure has been developed<br>approximately 50 m east of the Site, at the<br>northeast corner of Liverpool Road and Kingston                                                                                                                                                                                                                                                                                                                           |

| Year | Source Key Features - Site |                                                                                      | Key Features - Surroundings                                                                                                                       |  |
|------|----------------------------|--------------------------------------------------------------------------------------|---------------------------------------------------------------------------------------------------------------------------------------------------|--|
|      |                            | been constructed.                                                                    | Road.                                                                                                                                             |  |
|      |                            |                                                                                      | The neighbouring property located approximately 60 m to the south of the site appeared to be developed into a gas station.                        |  |
| 2008 | VuMap                      | Trees which were located in the<br>western section of the Site have<br>been removed. | Five residential dwellings have been developed or the west adjacent properties.                                                                   |  |
| 2013 | VuMap                      | The western portion of the Site has<br>been paved and turned into a<br>parking lot.  | A section of residential dwellings located approximately 70 m north of the Site appeared to be demolished and the property is under construction. |  |
| 2017 | VuMap                      | - Generally unchanged from 2013.                                                     | Townhouses appeared to be developed where previous single residential dwellings were demolished (approximately 70 m north of the Site).           |  |