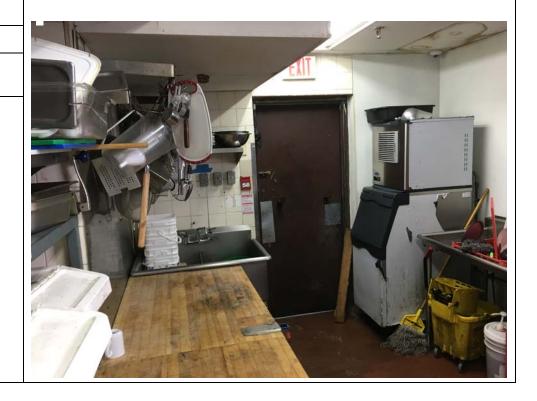

#### 1848 Liverpool Road

The building is a 1-storey commercial building, which houses two restaurants, a bank, a hair salon, a hearing clinic, and a day care facility. The building was constructed with slab-on-grade concrete foundation, concrete floor, and a flat roof. The building exteriors were constructed with bricks and concrete bricks.

**Hazardous Materials:** small quantities of janitorial supplies (i.e., less than 4 L capacity) were observed stored in all three buildings.

**Waste Management:** The waste generated by the Site including domestic waste, organic waste, grease, and recycling, which is picked up by the municipality and Waste Container Services Inc. (WCS) on a weekly or alternating weekly basis.