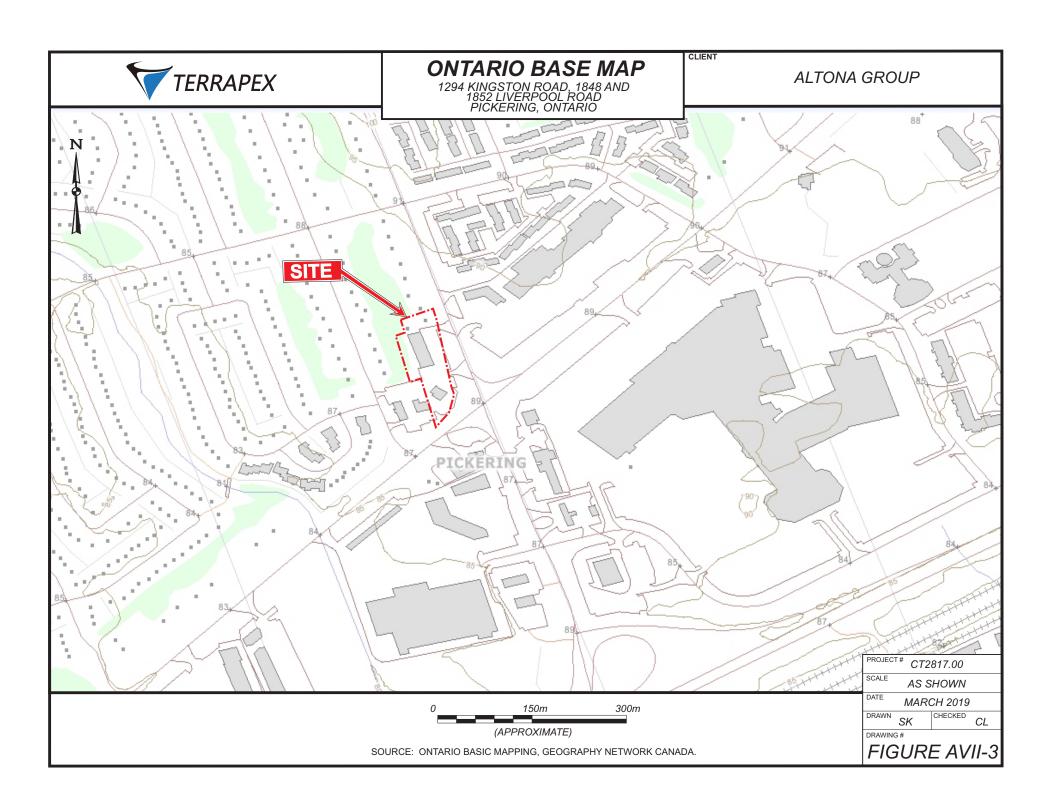

The Site is irregular in shape and has an area of approximately 0.91 ha. The Site is bounded by Liverpool Road to the east, residential properties to the north, a commercial plaza and residential properties to the west, and Kingston Road to the South.

The Site is comprised of a commercial plaza with one 2-storey commercial building located in the southern portion of the Site (1294 Kingston Road), one 1-storey commercial building located in the central portion of the Site (1848 Liverpool Road), and one 1-storey residential building used for commercial purpose, located in the northern portion of the Site (1852 Liverpool Road). The Site is partially marked by a brick and steel fence to the south and east and a wooden fence to the north and west. The access to the Site is obtained from two entrances leading west from Liverpool Road. The Site is generally flat and slopes to the southwest towards Frenchman's Bay.

#### 2.1 PHASE ONE PROPERTY INFORMATION

Site Description: The Site comprises an approximately 0.91 ha parcel of a commercial plaza with one 2-storey commercial building located in the southern portion of the Site (1294 Kingston Road), one 1-storey commercial building located in the central portion of the Site (1848 Liverpool Road), and one 1-storey residential building used for commercial purpose, located in the northern portion of the Site (1852 Liverpool road). The Site is bounded by Liverpool Road to the east, residential properties to the north, a commercial plaza and residential properties to the west, and Kingston Road to the South. The access to the Site is obtained from two entrances leading west from Liverpool Road.

Refer to Figure 1 for the location of the Site within the City of Pickering and Figure 2 for the general layout of the Site at the time of the Site reconnaissance.

**Site Contact Information:** Parcel Registers indicate that the registered owner of PINs 26340-0122, 26340-0107, 26340-0112, 26340-0117, 26340-0097, as of February 14, 2019 was 2591662 Ontario Inc.

Since the preliminary review did not identify any conditions warranting an expansion of the Phase One Study Area beyond the minimum required of O.Reg. 153/04, the Phase One Study Area for the work program comprised the Site and properties in whole or in part within 250 m of the nearest Site boundary. The boundaries of the Phase One Study Area are depicted in Figure 3.