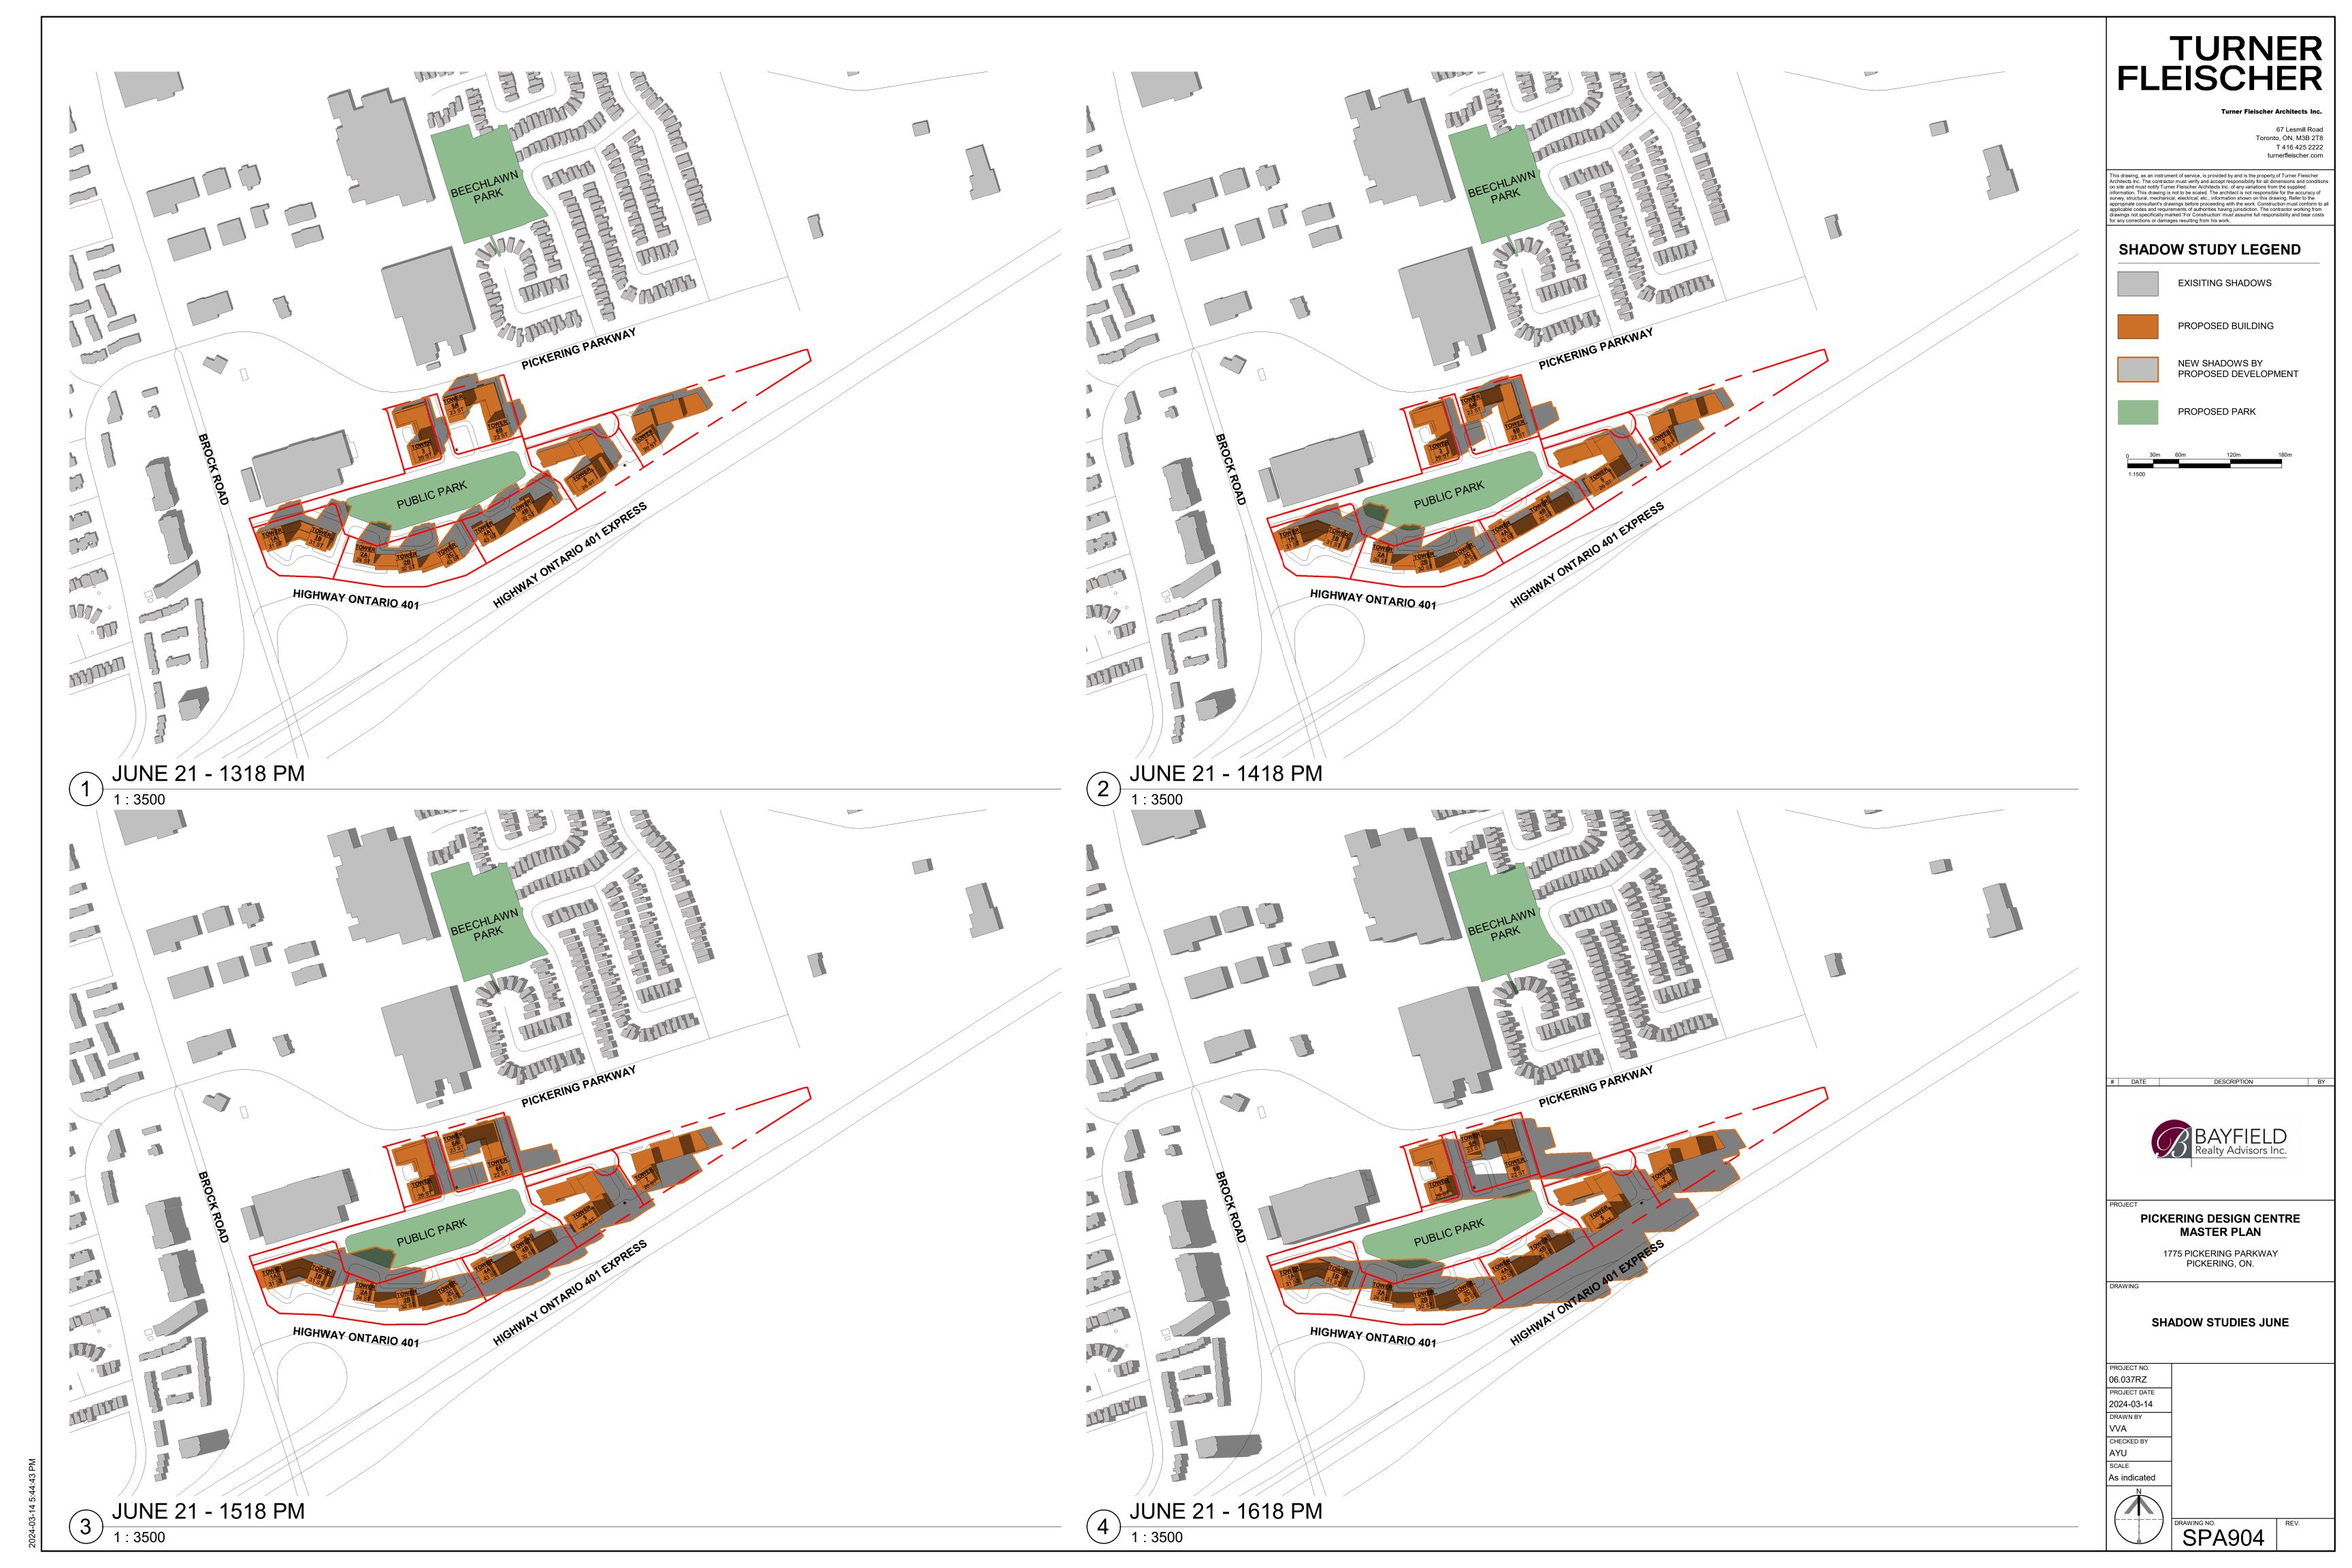

# DATE

TURNER FLEISCHER

SHADOW STUDY LEGEND

EXISITING SHADOWS

PROPOSED BUILDING

NEW SHADOWS BY

PROPOSED PARK

PROPOSED DEVELOPMENT

67 Lesmill Road Toronto, ON, M3B 2T8 T 416 425 2222 turnerfleischer.com

PICKERING DESIGN CENTRE MASTER PLAN

1775 PICKERING PARKWAY PICKERING, ON.

SHADOW STUDIES SEPTEMBER

06.037RZ 2024-03-14

SPA908

SEPTEMBER 21 - 1918 PM