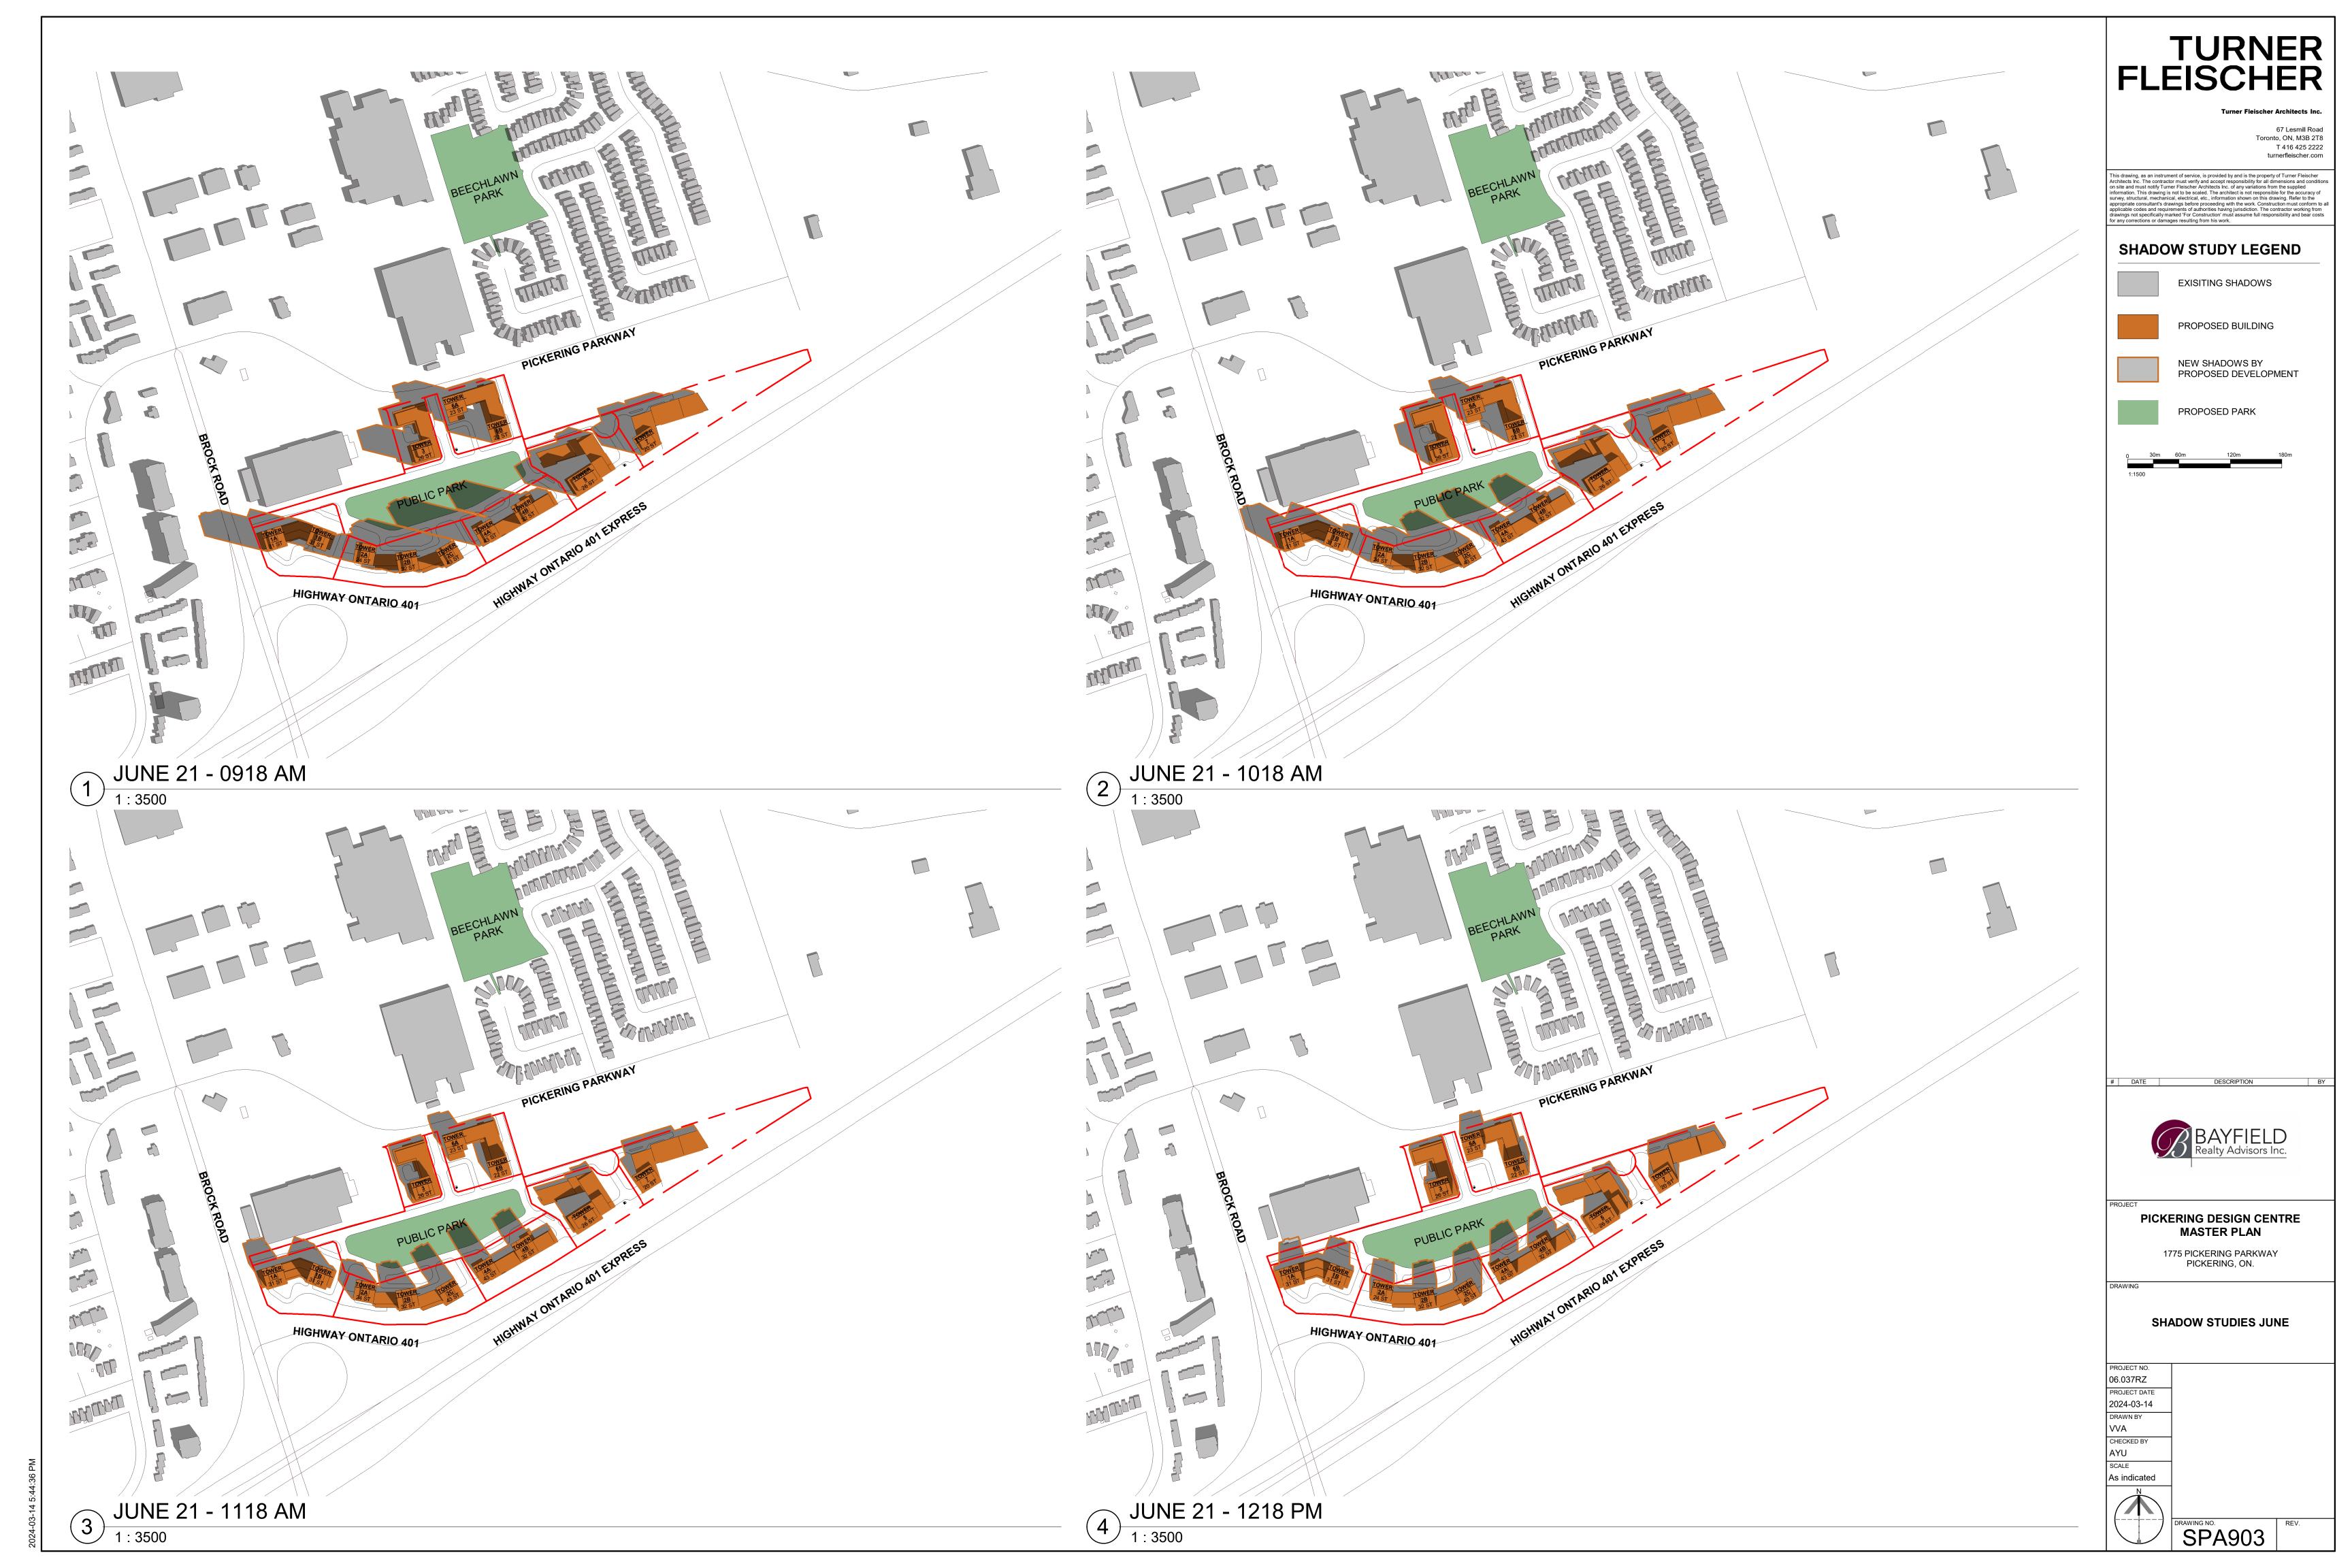

SHADOW STUDY LEGEND

EXISITING SHADOWS

PROPOSED BUILDING

**NEW SHADOWS BY** 

PROPOSED DEVELOPMENT

PROPOSED PARK

# DATE

PICKERING DESIGN CENTRE MASTER PLAN

1775 PICKERING PARKWAY PICKERING, ON.

SHADOW STUDIES MARCH

06.037RZ

2024-03-14

SPA902

MARCH 21 - 1918 PM