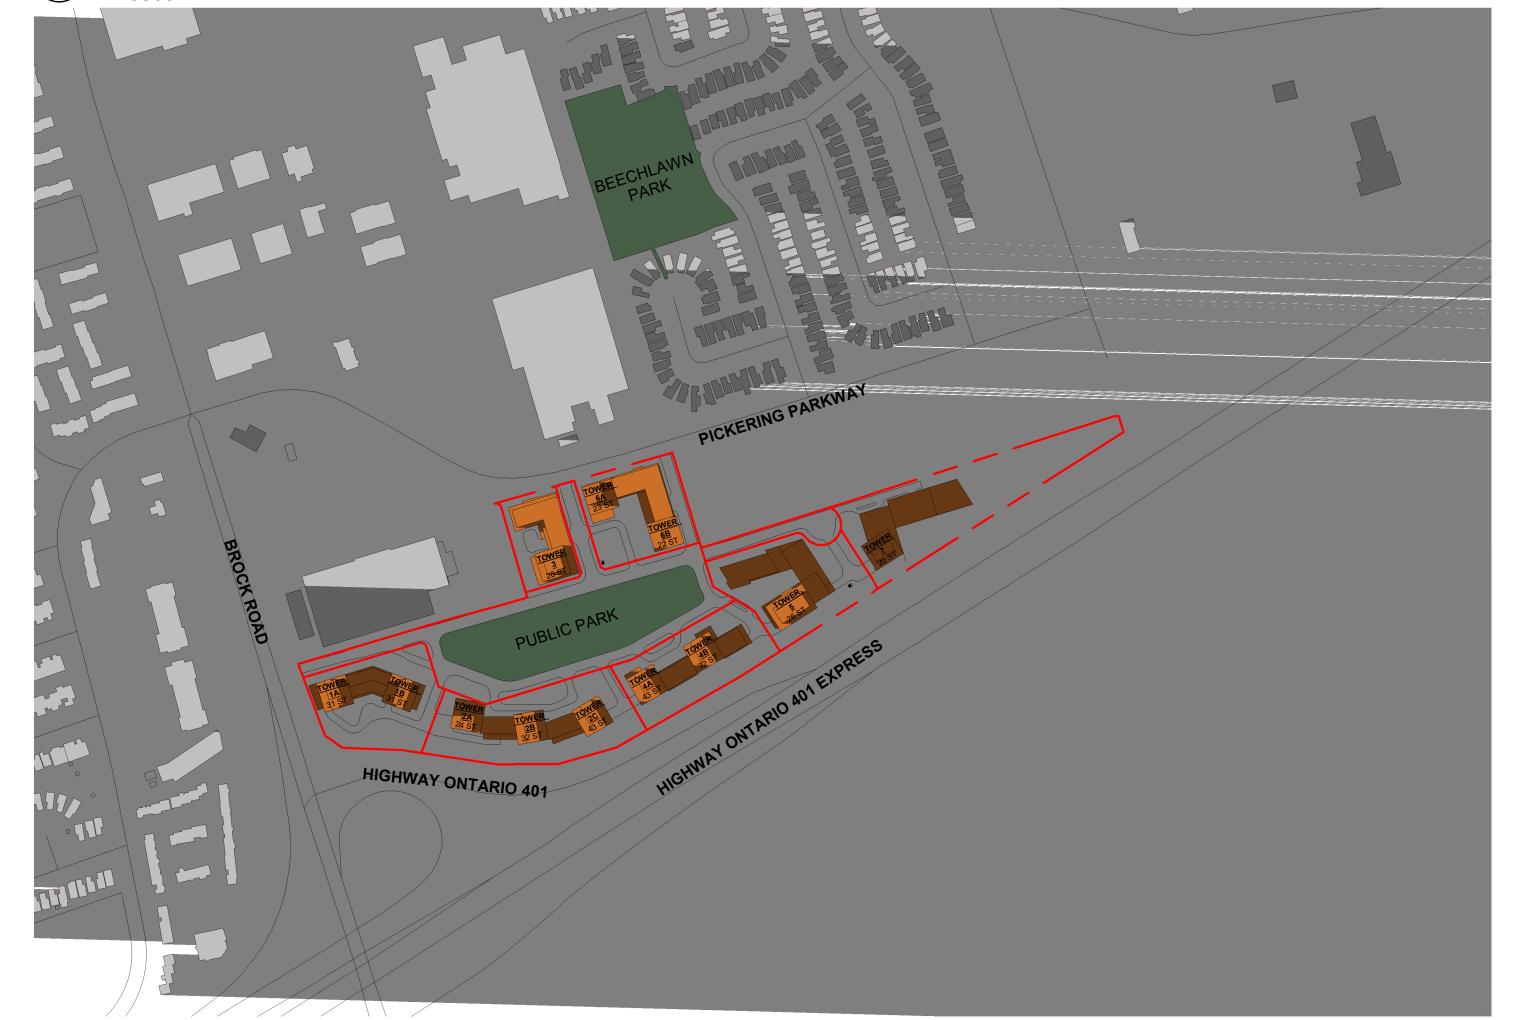

t is not responsible for the accuracy of survey, structural, mechanical, electrical, etc., information shown on this drawing. Refer to the appropriate consultant's drawings before proceeding with the work. Construction must conform to a applicable codes and requirements of authorities having jurisdiction. The contractor working from drawings not specifically marked 'For Construction' must assume full responsibility and bear costs for any corrections or damages resulting from his work.

SHADOW STUDY LEGEND

EXISITING SHADOWS

PROPOSED BUILDING

**NEW SHADOWS BY** 

PROPOSED DEVELOPMENT

PROPOSED PARK

# DATE

PICKERING DESIGN CENTRE MASTER PLAN

1775 PICKERING PARKWAY PICKERING, ON.

SHADOW STUDIES MARCH

06.037RZ

2024-03-14

SPA902

MARCH 21 - 1918 PM













SEPTEMBER 21 - 1718 PM





SEPTEMBER 21 - 1818 PM

# DATE

TURNER FLEISCHER

SHADOW STUDY LEGEND

EXISITING SHADOWS

PROPOSED BUILDING

NEW SHADOWS BY

PROPOSED PARK

PROPOSED DEVELOPMENT

67 Lesmill Road Toronto, ON, M3B 2T8 T 416 425 2222 turnerfleischer.com

PICKERING DESIGN CENTRE MASTER PLAN

1775 PICKERING PARKWAY PICKERING, ON.

SHADOW STUDIES SEPTEMBER

06.037RZ 2024-03-14

SPA908

SEPTEMBER 21 - 1918 PM







BECKENING PARKNA

PICKESHING PARKNA

PICKESHING PARKNA

INGRIPA CONTARIO 401

INGRAN ORIZONA

DECEMBER 21 - 1818 PM



# DATE DESCRIPTION

PROJECT

PICKERING DESIGN CENTRE

MASTER PLAN

1775 PICKERING PARKWAY
PICKERING, ON.

TURNER FLEISCHER

SHADOW STUDY LEGEND

EXISITING SHADOWS

PROPOSED BUILDING

PROPOSED PARK

NEW SHADOWS BY PROPOSED DEVELOPMENT

67 Lesmill Road Toronto, ON, M3B 2T8 T 416 425