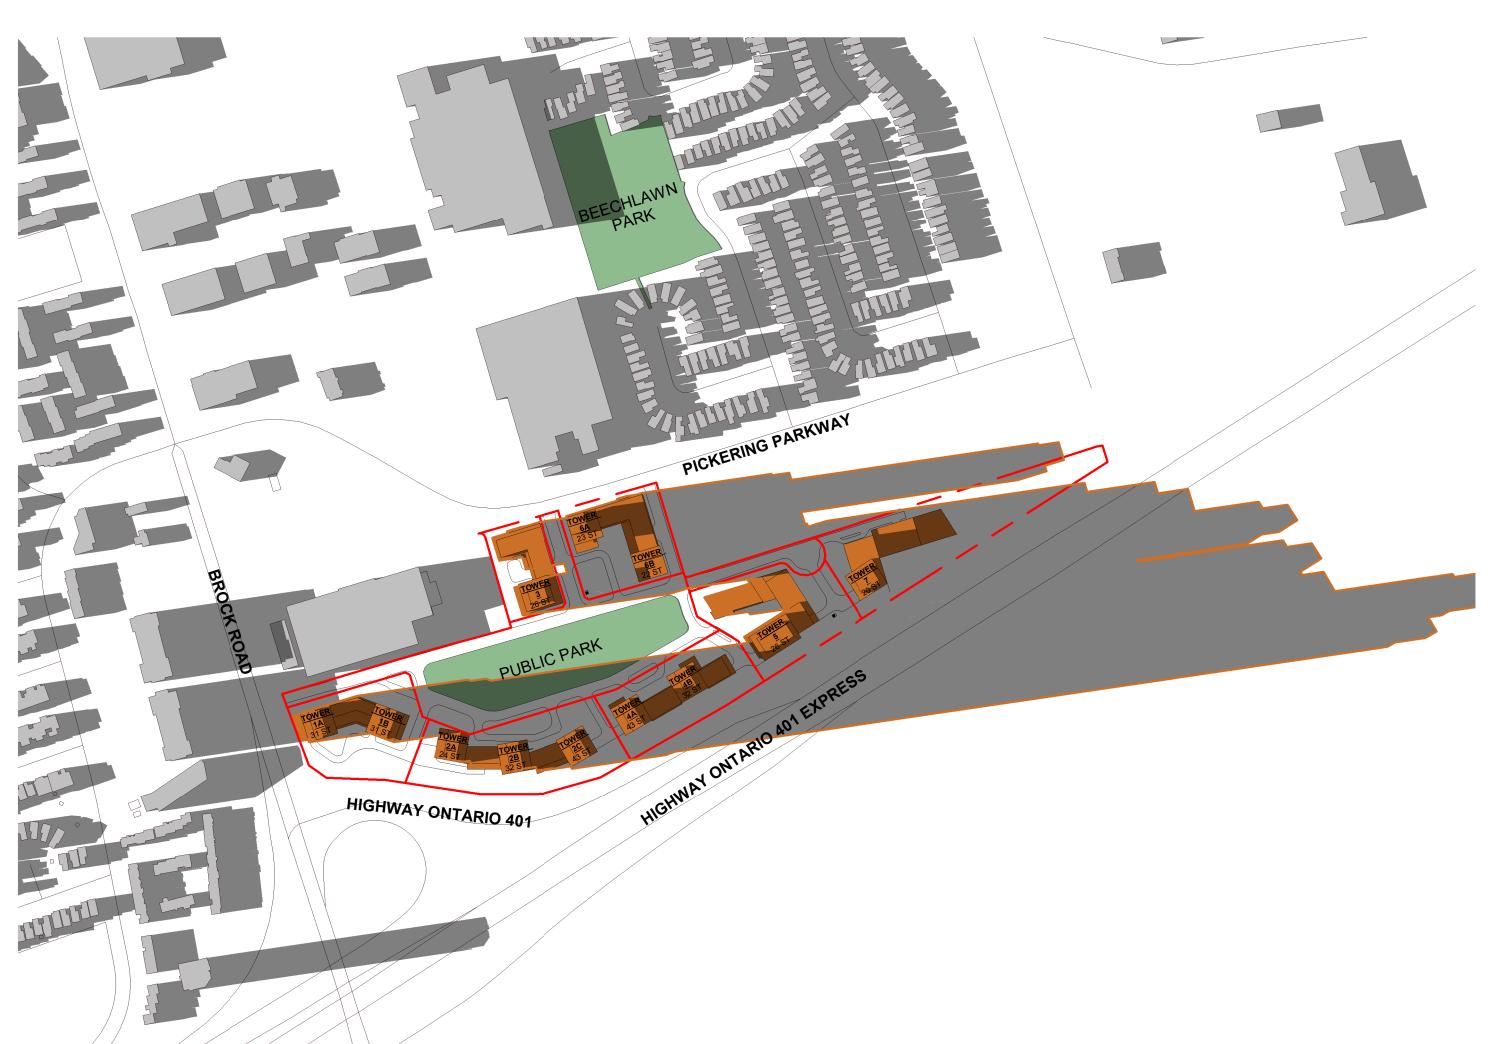

# DATE DESCRIPTION

PROJECT

PICKERING DESIGN CENTRE

MASTER PLAN

1775 PICKERING PARKWAY
PICKERING, ON.

TURNER FLEISCHER

SHADOW STUDY LEGEND

EXISITING SHADOWS

PROPOSED BUILDING

PROPOSED PARK

NEW SHADOWS BY PROPOSED DEVELOPMENT

67 Lesmill Road Toronto, ON, M3B 2T8 T 416 425 2222 turnerfleischer.com

PROJECT NO.
06.037RZ
PROJECT DATE
2024-03-14

VA
HECKED BY
YU
CALE
S indicated