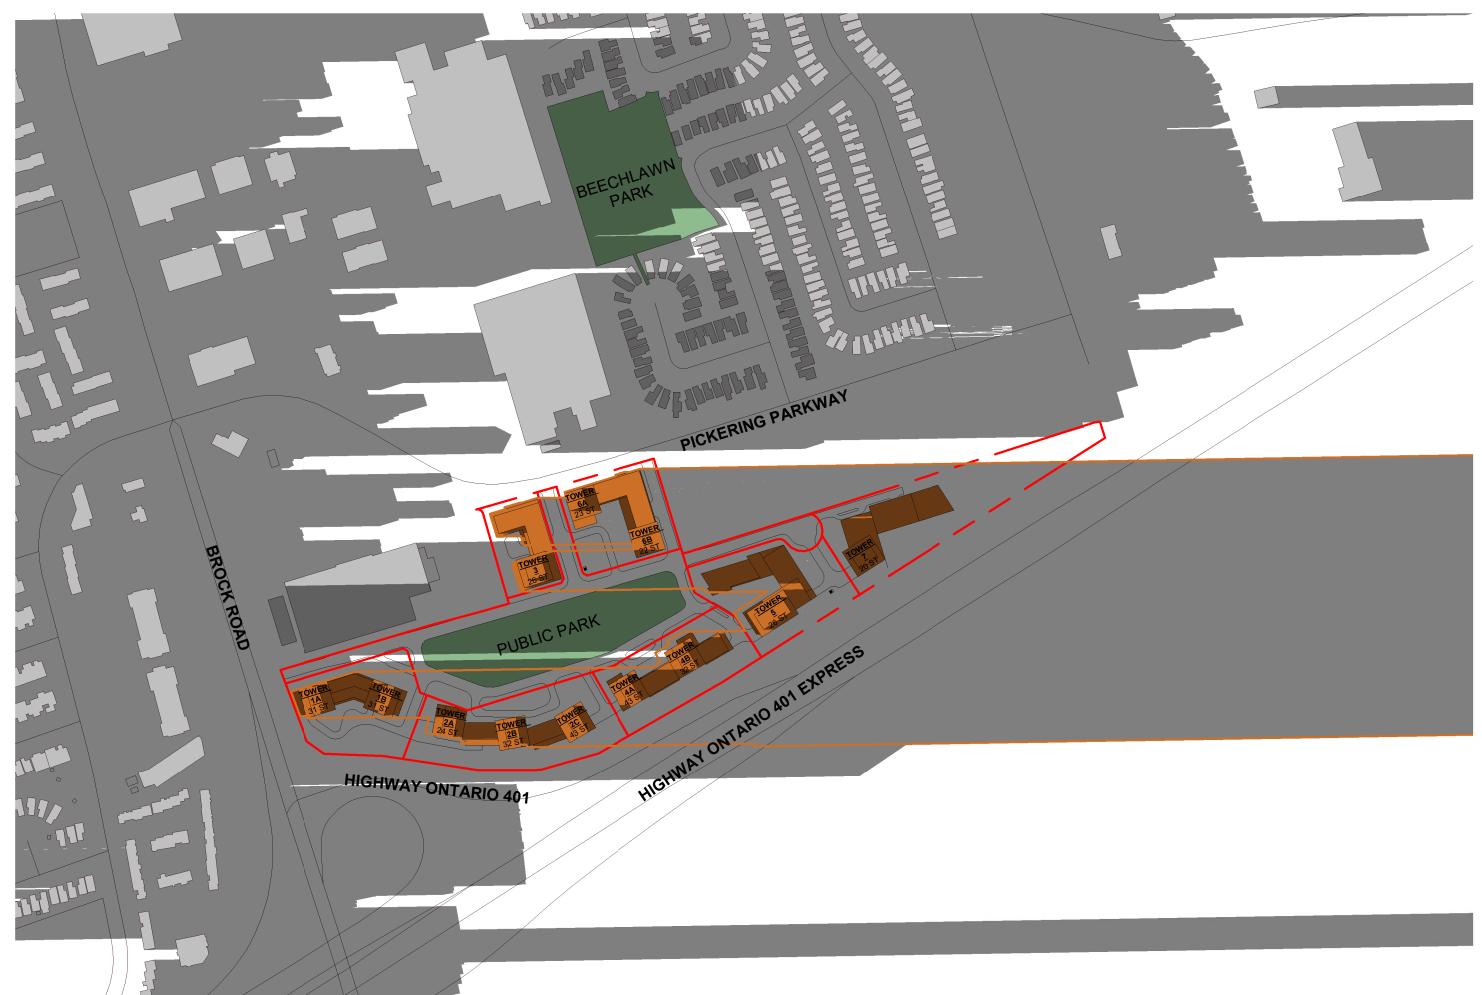

SHADOW STUDY LEGEND

EXISITING SHADOWS

PROPOSED BUILDING

**NEW SHADOWS BY** 

PROPOSED DEVELOPMENT

PROPOSED PARK

# DATE

PICKERING DESIGN CENTRE MASTER PLAN

1775 PICKERING PARKWAY PICKERING, ON.

SHADOW STUDIES MARCH

06.037RZ

2024-03-14

SPA902

MARCH 21 - 1918 PM