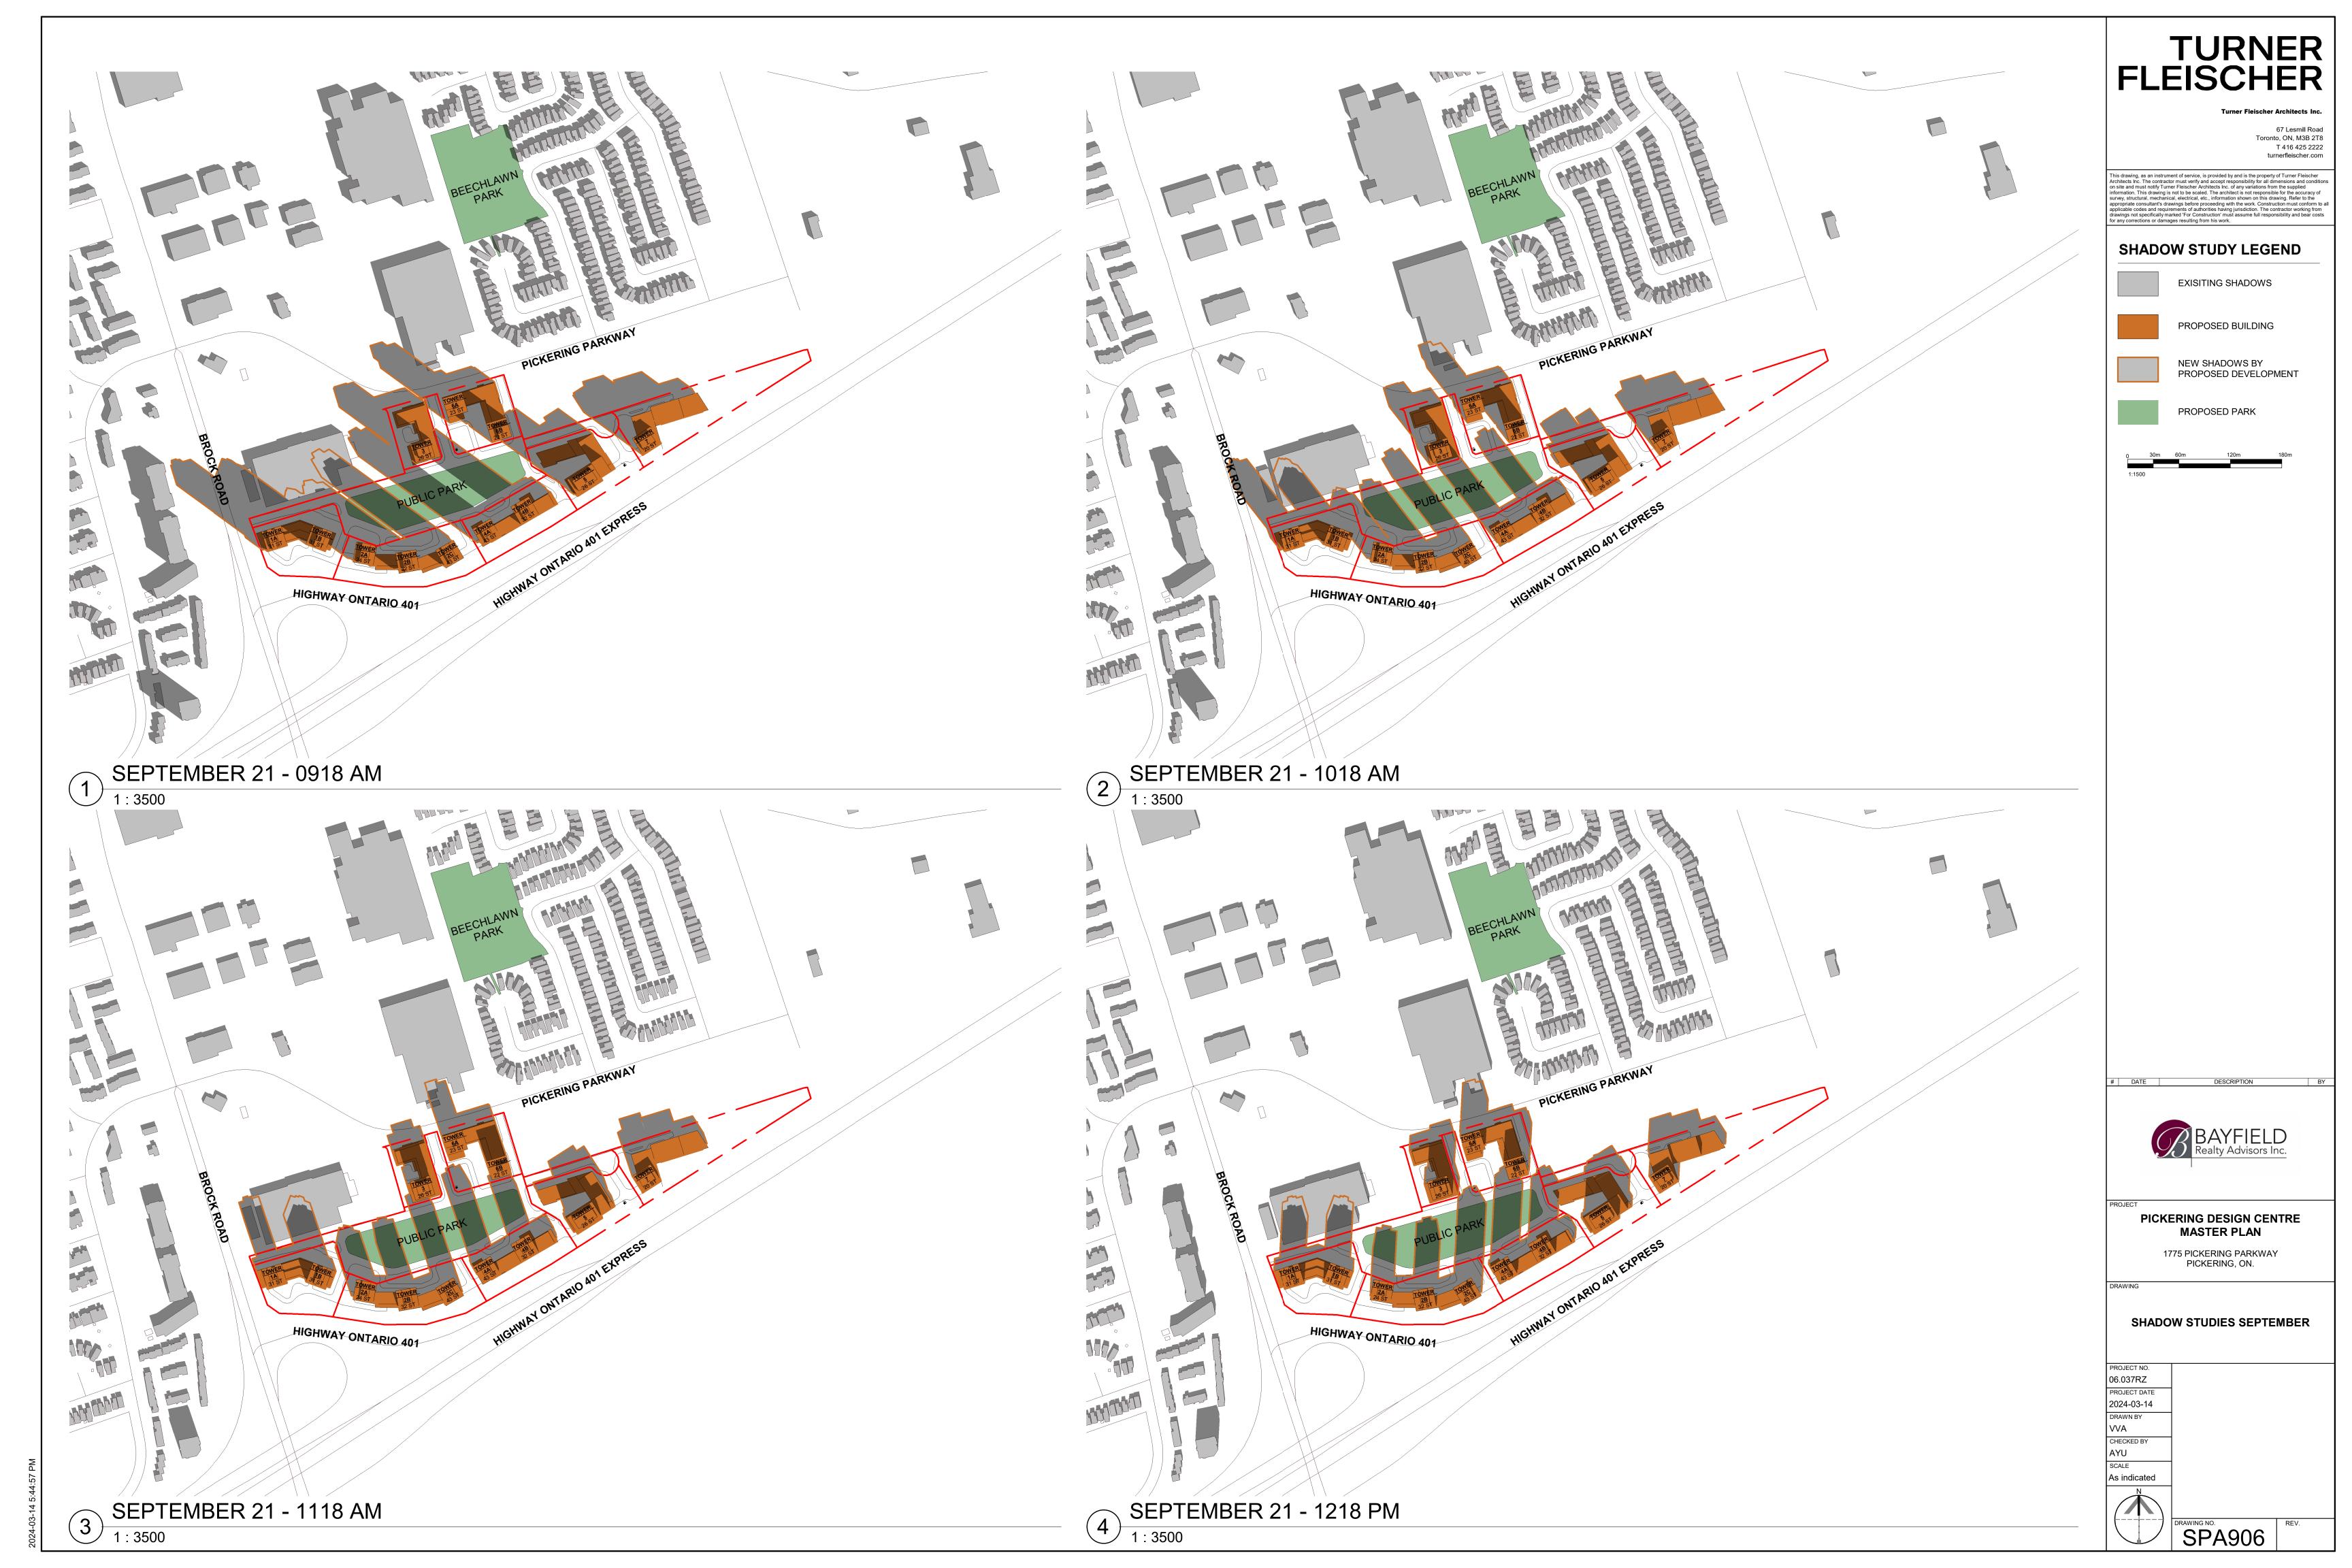

SHADOW STUDY LEGEND

EXISITING SHADOWS

PROPOSED BUILDING

**NEW SHADOWS BY** 

PROPOSED DEVELOPMENT

PROPOSED PARK

SEPTEMBER 21 - 1718 PM

SEPTEMBER 21 - 1818 PM