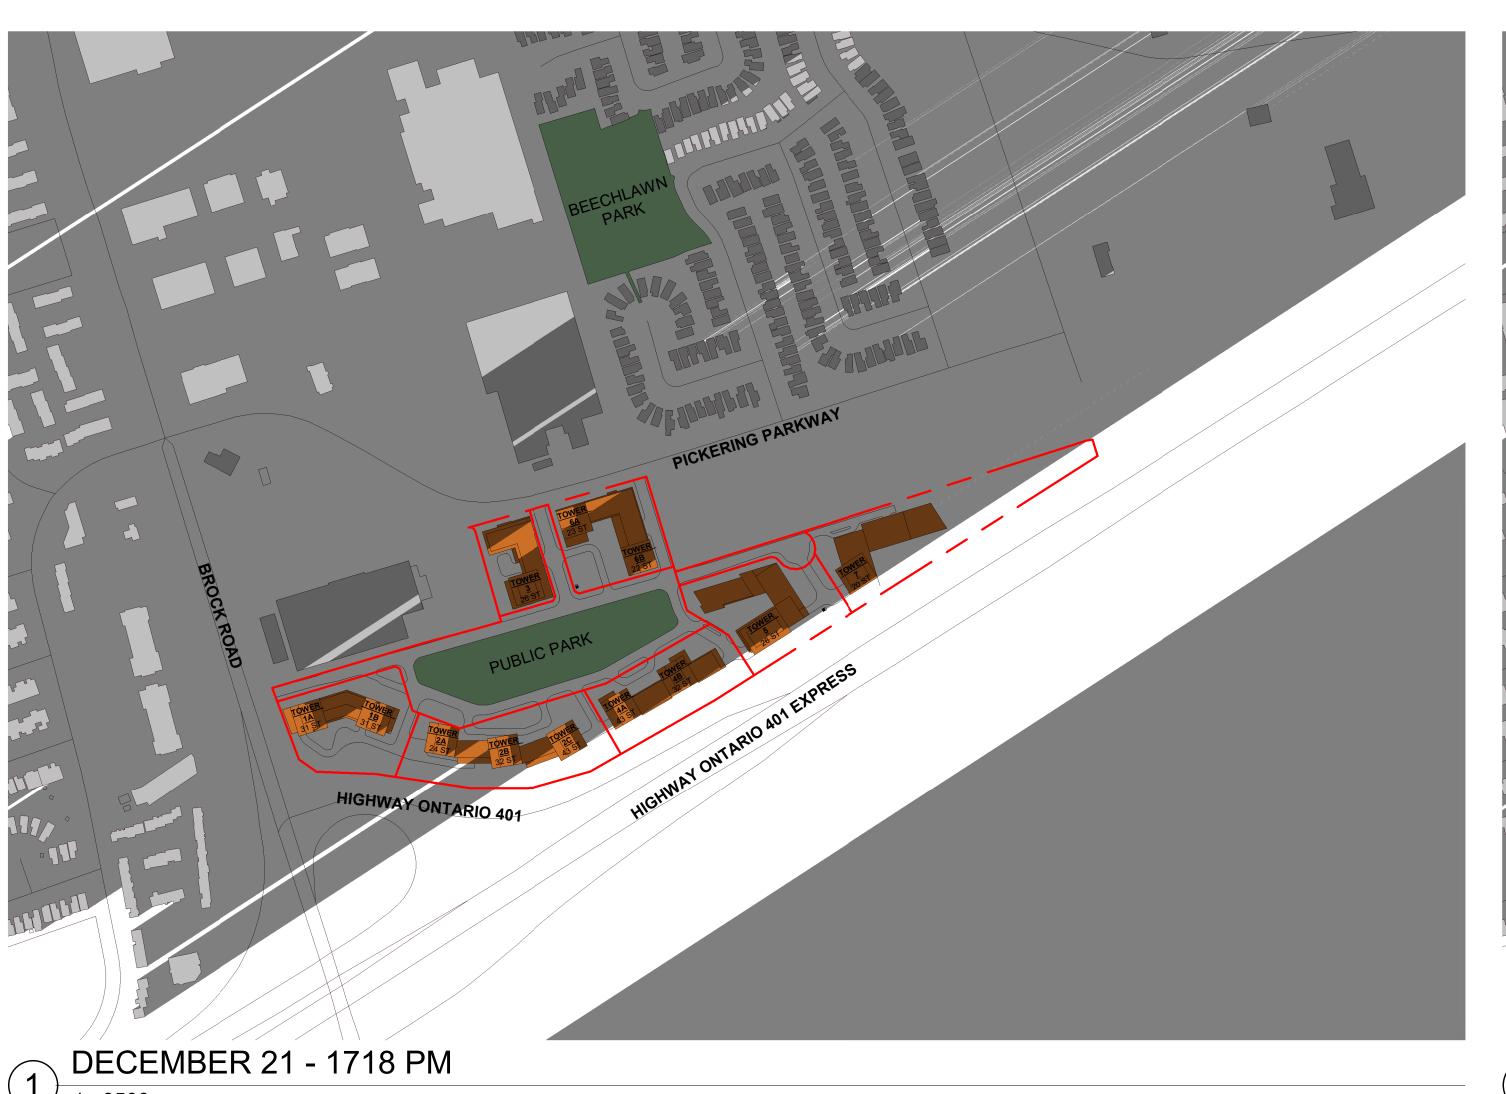

full responsibility and bear costs for any corrections or damages resulting from his work.

SHADOW STUDY LEGEND

EXISITING SHADOWS

PROPOSED BUILDING

**NEW SHADOWS BY** 

PROPOSED DEVELOPMENT

PROPOSED PARK

# DATE

PICKERING DESIGN CENTRE MASTER PLAN

1775 PICKERING PARKWAY PICKERING, ON.

SHADOW STUDIES MARCH

06.037RZ

2024-03-14

SPA902

MARCH 21 - 1918 PM













SEPTEMBER 21 - 1718 PM





SEPTEMBER 21 - 1818 PM

# DATE

TURNER FLEISCHER

SHADOW STUDY LEGEND

EXISITING SHADOWS

PROPOSED BUILDING

NEW SHADOWS BY

PROPOSED PARK

PROPOSED DEVELOPMENT

67 Lesmill Road Toronto, ON, M3B 2T8 T 416 425 2222 turnerfleischer.com

PICKERING DESIGN CENTRE MASTER PLAN

1775 PICKERING PARKWAY PICKERING, ON.

SHADOW STUDIES SEPTEMBER

06.037RZ 2024-03-14

SPA908

SEPTEMBER 21 - 1918 PM







BECKENING PARKNA

PICKESHING PARKNA

PICKESHING PARKNA

INGRIPA CONTARIO 401

INGRAN ORIZONA

DECEMBER 21 - 1818 PM



# DATE DESCRIPTION

PROJECT

PICKERING DESIGN CENTRE

MASTER PLAN

1775 PICKERING PARKWAY
PICKERING, ON.

TURNER FLEISCHER

SHADOW STUDY LEGEND

EXISITING SHADOWS

PROPOSED BUILDING

PROPOSED PARK

NEW SHADOWS BY PROPOSED DEVELOPMENT

67 Lesmill Road Toronto, ON, M3B 2T8 T 416 425 2222 turnerfleischer.com

PROJECT NO.
06.037RZ
PROJECT DATE
2024-03-14

VA
HECKED BY
YU
CALE
S indicated

DRAWING NO.
SPA911

1 · 3500