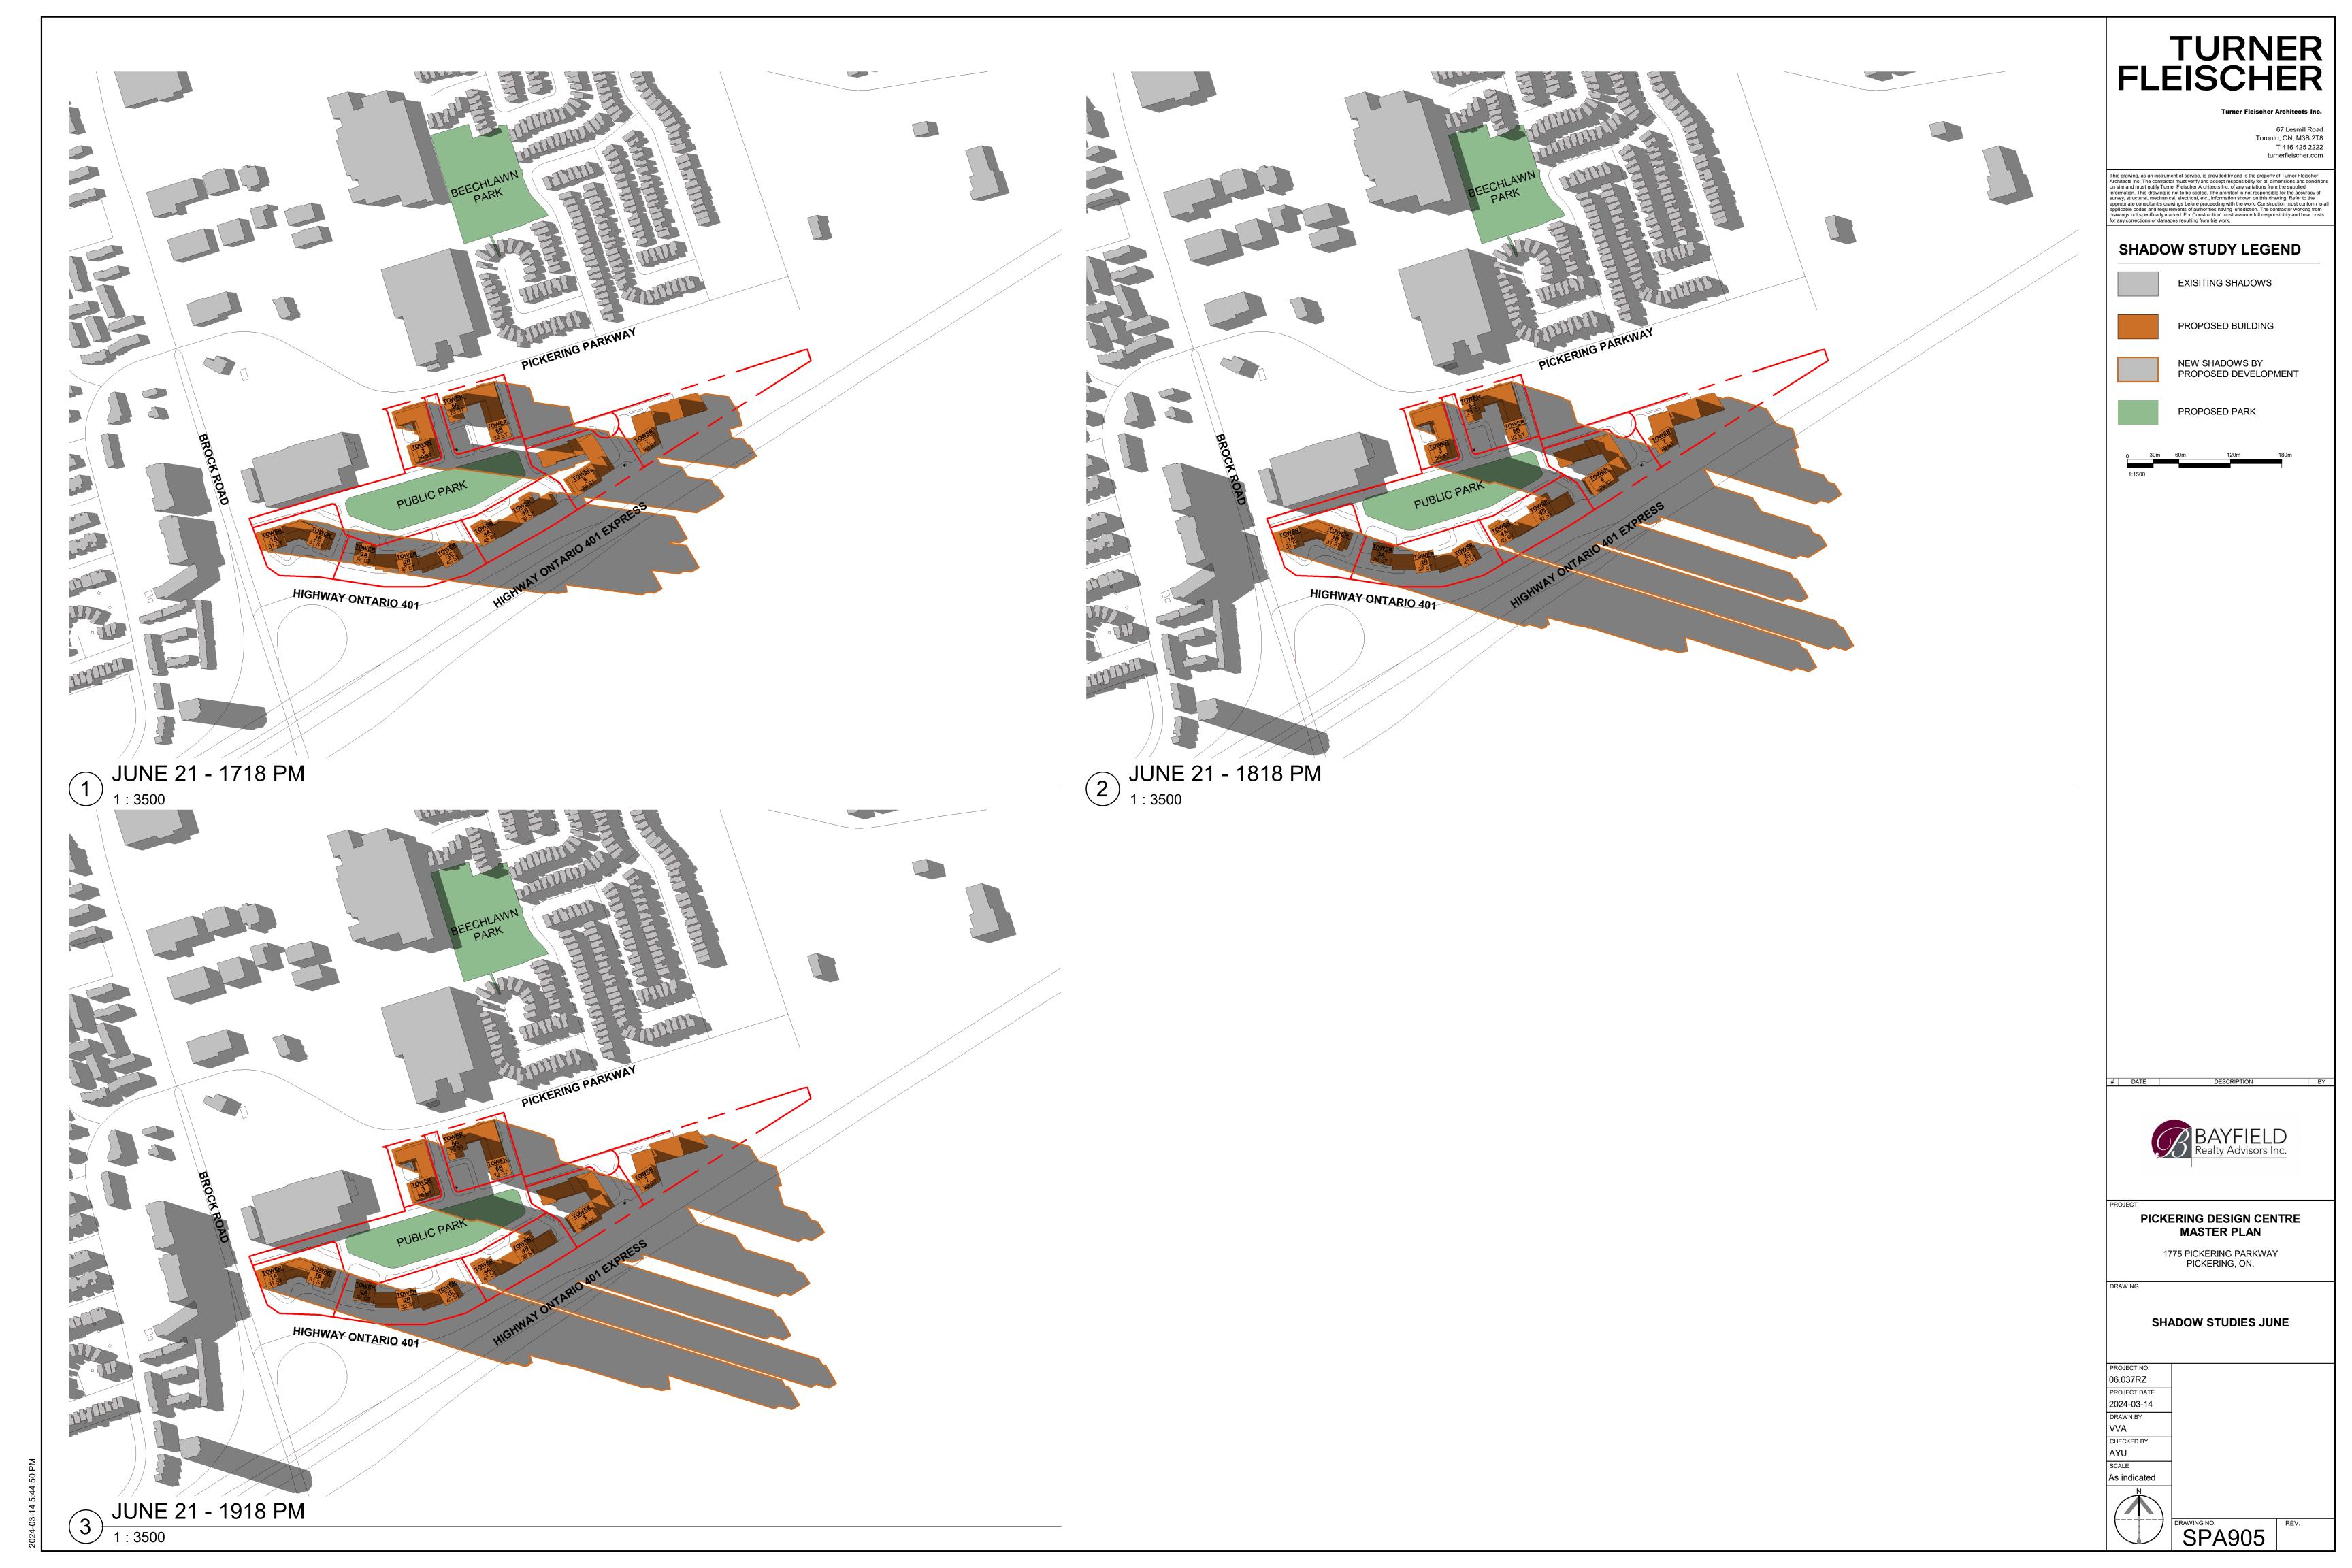

MARCH 21 - 1718 PM

MARCH 21 - 1818 PM

1:3500

67 Lesmill Road Toronto, ON, M3B 2T8 T 416 425 2222 turnerfleischer.com

This drawing, as an instrument of service, is provided by and is the property of Turner Fleischer Architects Inc. The contractor must verify and accept responsibility for all dimensions and condition on site and must notify Turner Fleischer Architects Inc. of any variations from the supplied information. This drawing is not to be scaled. The architect is not responsible for the accuracy of survey, structural, mechanical, electrical, etc., information shown on this drawing. Refer to the appropriate consultant's drawings before proceeding with the work. Construction must conform to a applicable codes and requirements of authorities having jurisdiction. The contractor working from drawings not specifically marked 'For Construction' must assume full responsibility and bear costs for any corrections or damages resulting from his work.

SHADOW STUDY LEGEND

EXISITING SHADOWS

PROPOSED BUILDING

**NEW SHADOWS BY** 

PROPOSED DEVELOPMENT

PROPOSED PARK

# DATE

PICKERING DESIGN CENTRE MASTER PLAN

1775 PICKERING PARKWAY PICKERING, ON.

SHADOW STUDIES MARCH

06.037RZ

2024-03-14

SPA902

MARCH 21 - 1918 PM