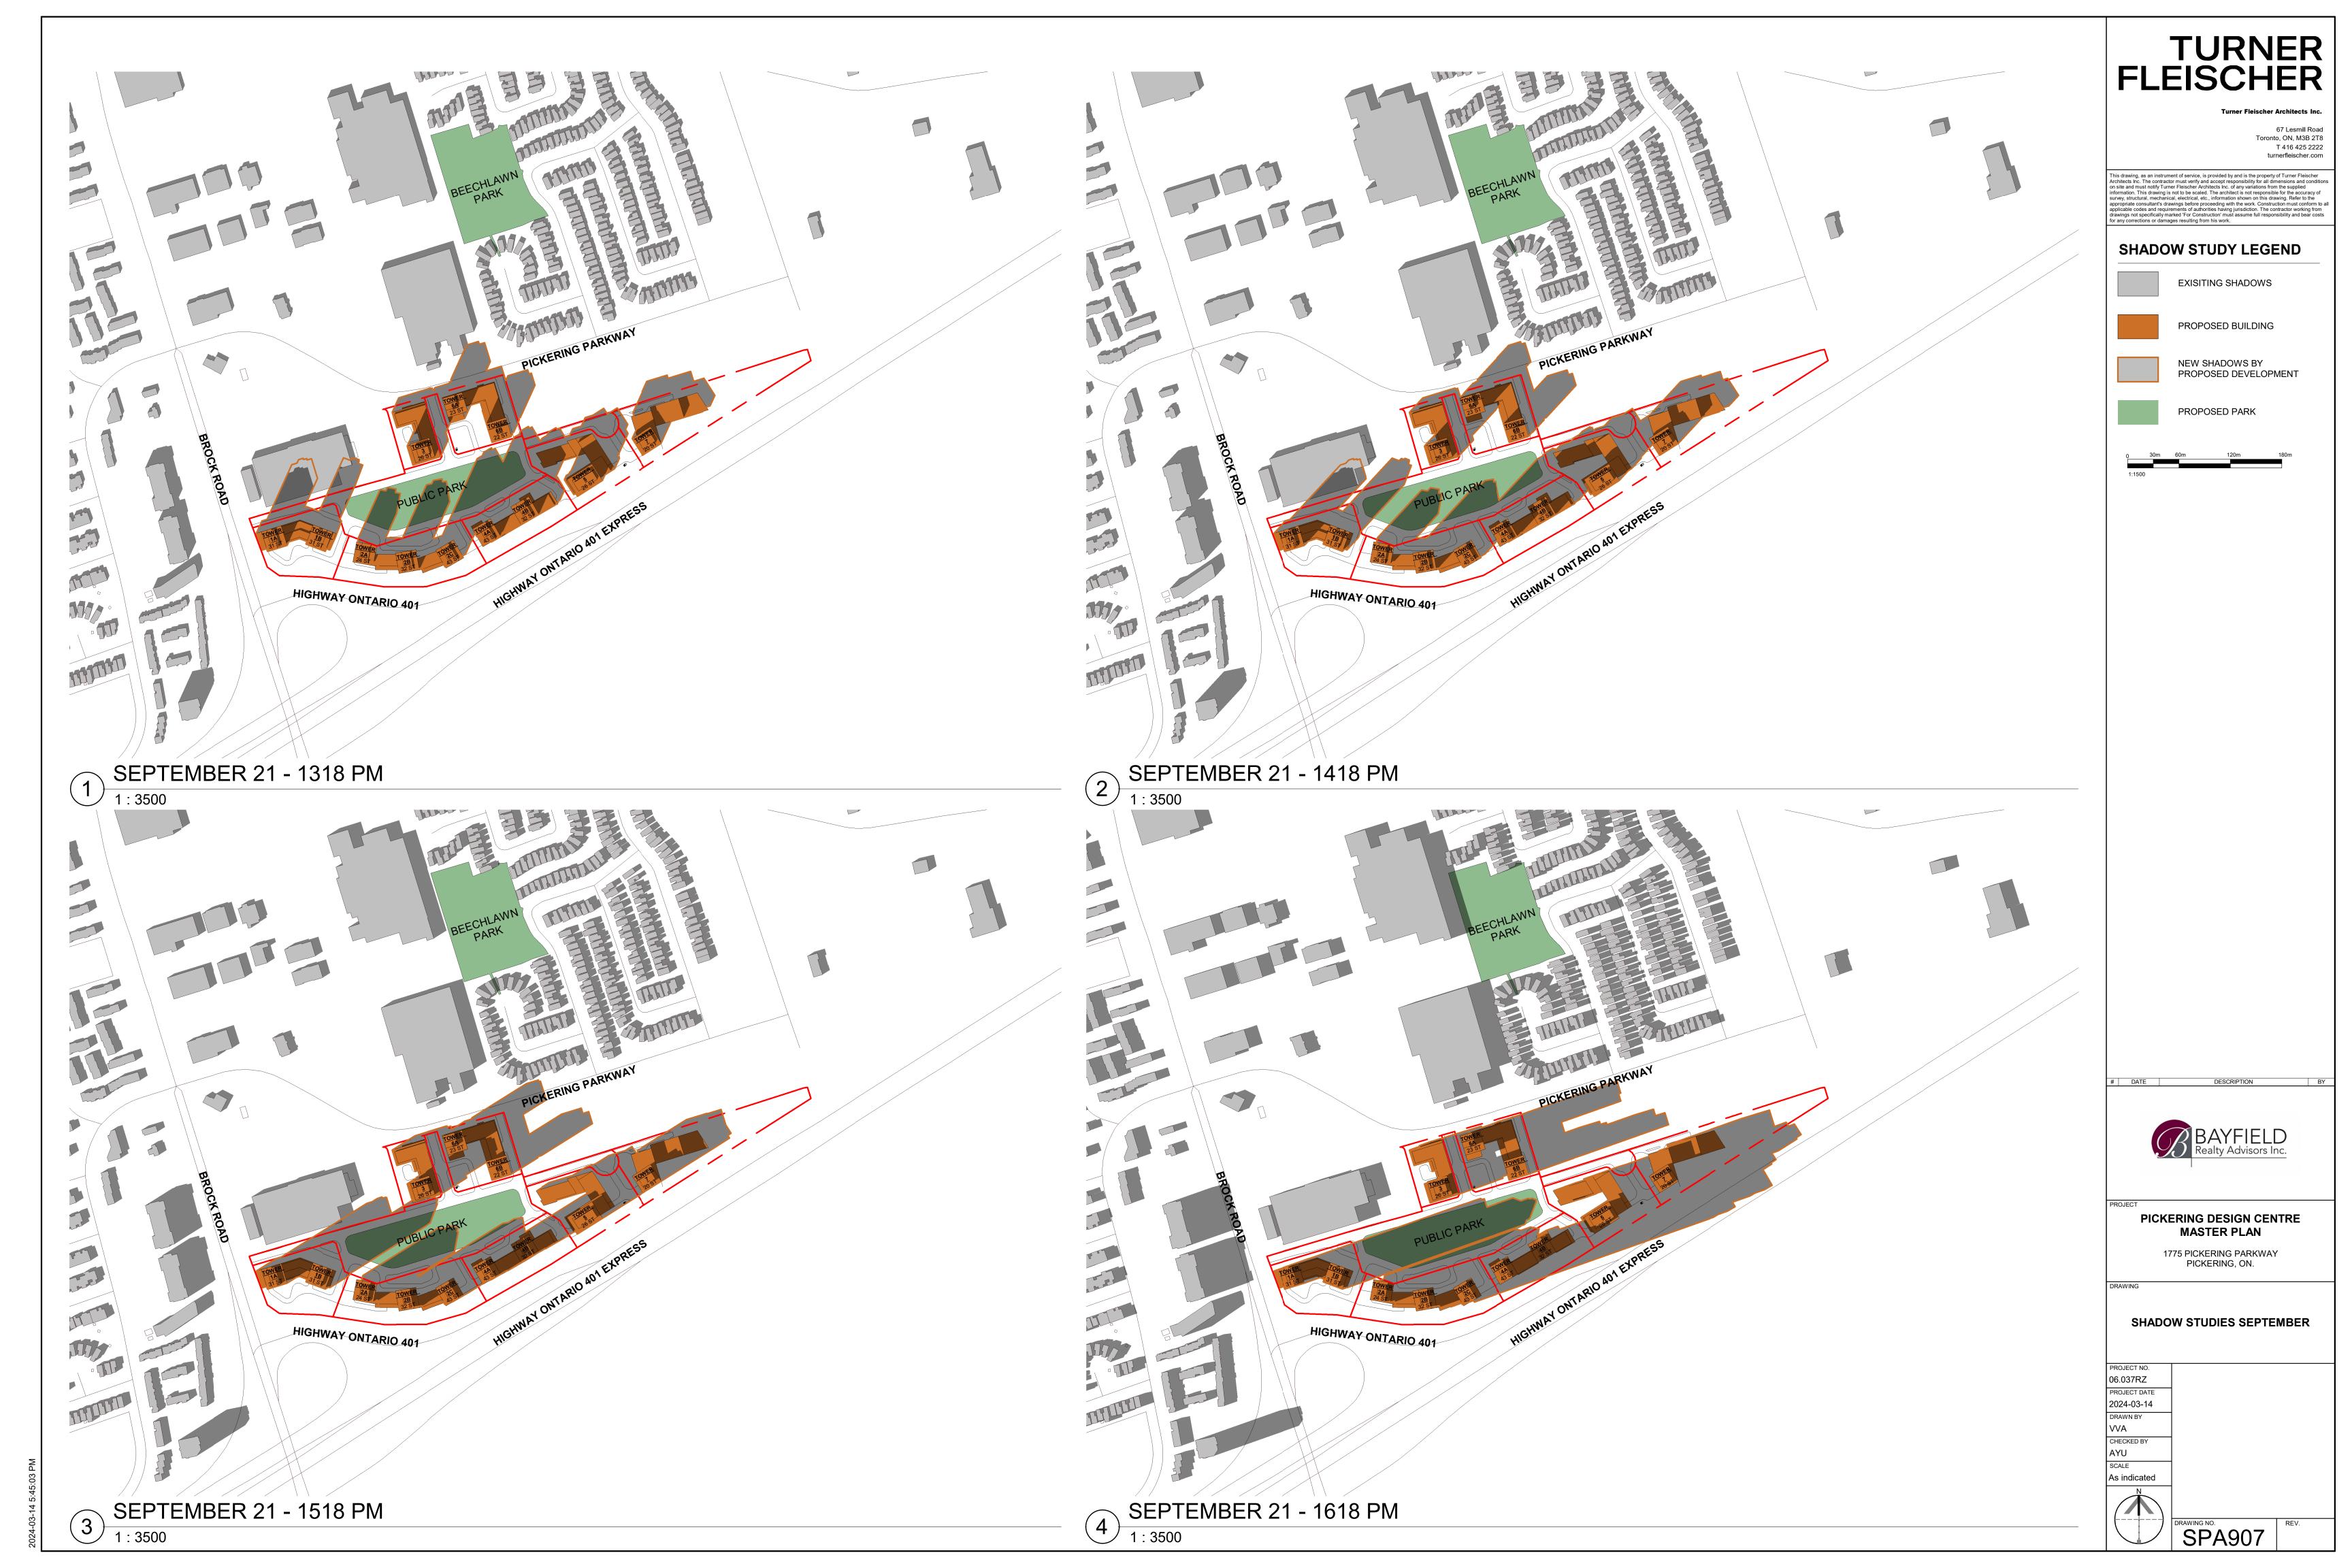

# DATE

TURNER FLEISCHER

SHADOW STUDY LEGEND

EXISITING SHADOWS

PROPOSED BUILDING

NEW SHADOWS BY

PROPOSED PARK

PROPOSED DEVELOPMENT

67 Lesmill Road Toronto, ON, M3B 2T8 T 416 425 2222 turnerfleischer.com

PICKERING DESIGN CENTRE MASTER PLAN

1775 PICKERING PARKWAY PICKERING, ON.

SHADOW STUDIES SEPTEMBER

06.037RZ 2024-03-14

SPA908

SEPTEMBER 21 - 1918 PM