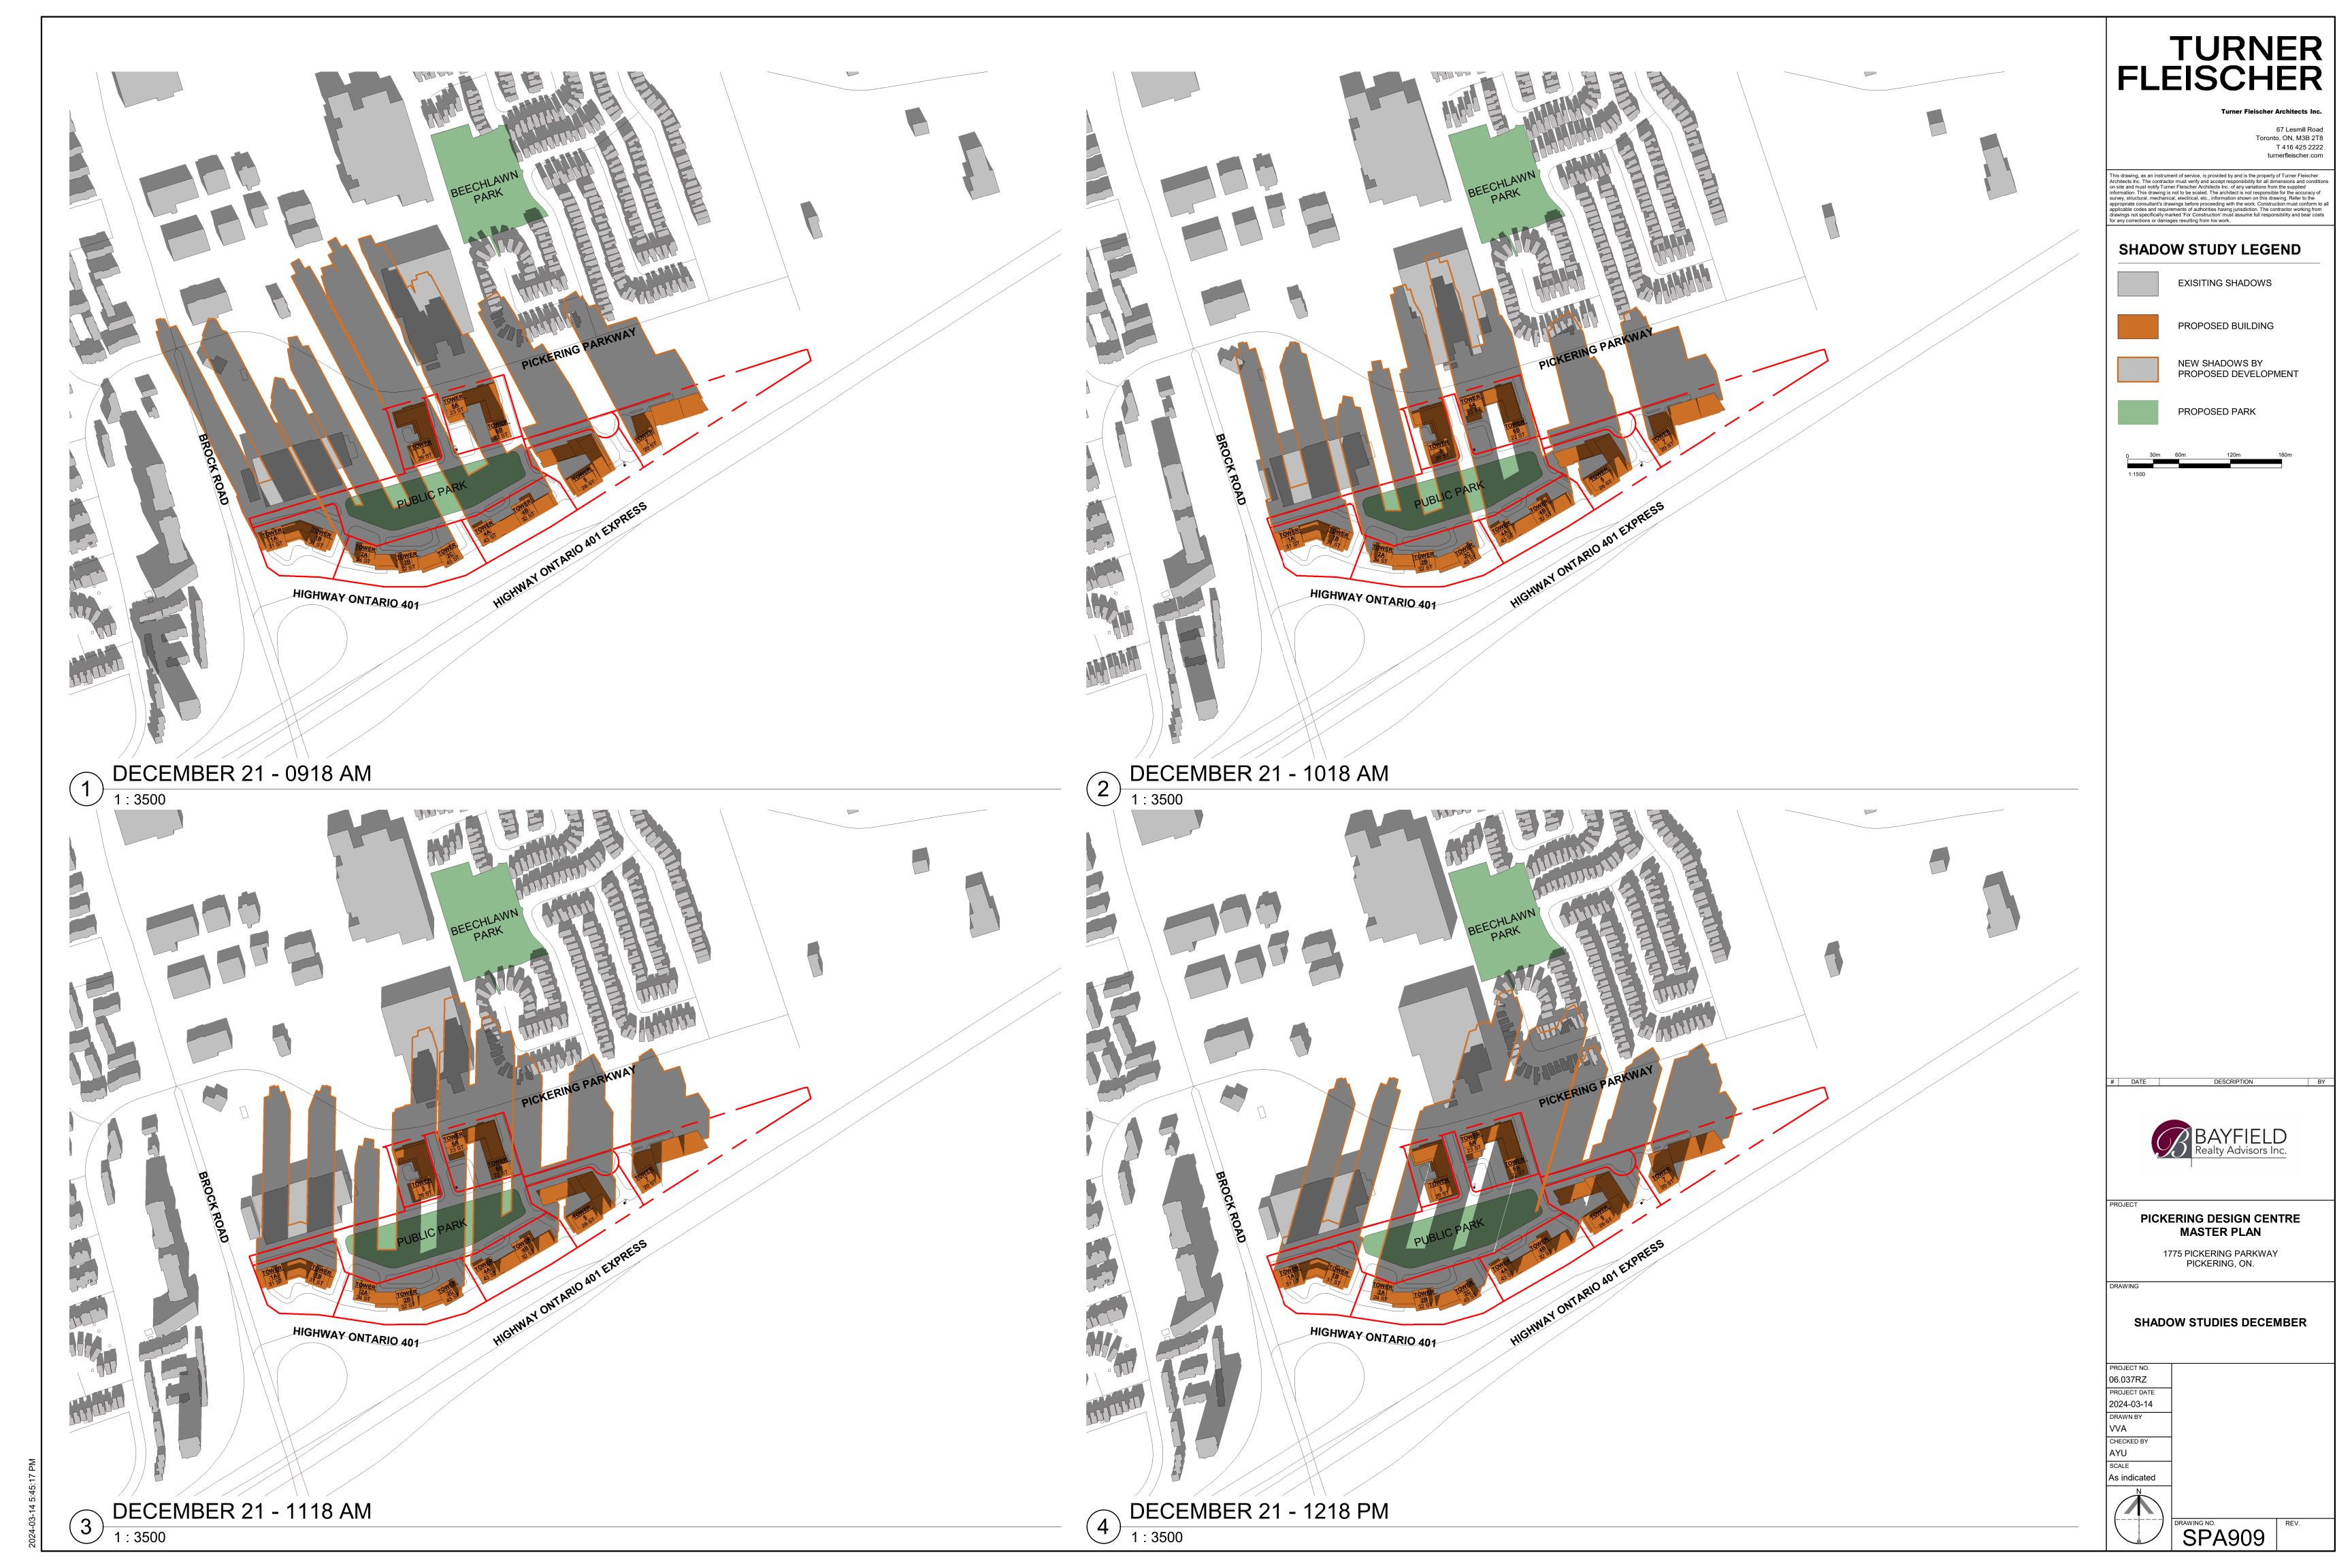

# DATE

PICKERING DESIGN CENTRE MASTER PLAN

1775 PICKERING PARKWAY PICKERING, ON.

SHADOW STUDIES MARCH

06.037RZ

2024-03-14

SPA902

MARCH 21 - 1918 PM