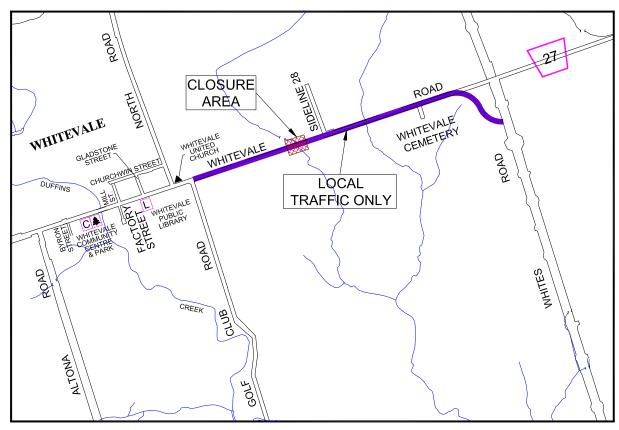

## **Service Announcement**

Extended – Notice of Temporary Road Closure Whitevale Road

Whitevale Road, between North Road and Sideline 28, will be temporarily closed for construction traffic management purposes.

Duration: Monday, November 11, 2024 to Friday, December 19, 2025

The physical closure will take place west of Sideline 28. Emergency Services and local traffic will have access from both sides to the point of closure. Signage indicating detour routes will be in place during the closure.

**Location Map** 