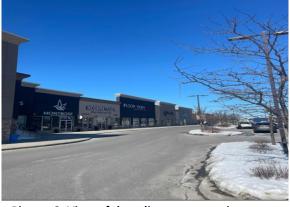

The Phase One Property is a 9.15-hectare (22.6 acre) parcel which is currently developed with three (3) single storey commercial building blocks, asphalt surfaced parking lots, internal routes, sidewalks and landscaped areas. The Phase One Property is located approximately 240 m south of Pickering Parkway and bounded by Highway 401 to the east. A Site Location Plan depicting the general location of the Phase One Property is provided in Figure 1. A summary the details related to the Site is provided in the following table:

The Phase One Site Reconnaissance completed confirmed that there had been no change in land use since the Terraprobe Phase One ESA, nor had there been any significant changes on the adjacent lands. No new potentially contaminating activities were identified at the time of Site Reconnaissance. The Site Building was occupied by several furniture shops, restaurants, clothing stores, fitness club, hair salon at the time of the Site Reconnaissance. The remaining of the Site was comprised of a parking lot and driveways servicing the plaza.