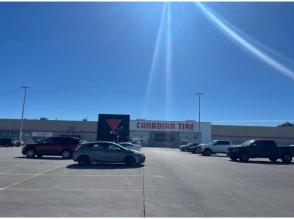

It is noted by DS that the records of the USTs at 1735 Pickering Parkway were associated with a retail fuel outlet. The retail fuel outlet associated with the Canadian Tire Store is physically situated 190 metres north of the subject Site. The waste generation records were associated with the Canadian Tire retail store. In the opinion of DS, it is unlikely that significant quantities of waste were generated at this location, as such this is not considered to be a potentially contaminating activity. The USTs associated with the Canadian Tire RFO are considered to be too far from site to be likely to be contributing to an APEC on the Phase One Property.

The Phase One Site Reconnaissance completed confirmed that there had been no change in land use since the Terraprobe Phase One ESA, nor had there been any significant changes on the adjacent lands. No new potentially contaminating activities were identified at the time of Site Reconnaissance. The Site Building was occupied by several furniture shops, restaurants, clothing stores, fitness club, hair salon at the time of the Site Reconnaissance. The remaining of the Site was comprised of a parking lot and driveways servicing the plaza.