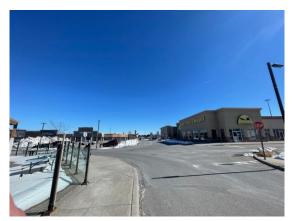

The Phase One Property is a 9.15-hectare (22.6 acre) parcel which is currently developed with three (3) single storey commercial building blocks, asphalt surfaced parking lots, internal routes, sidewalks and landscaped areas. The Phase One Property is located approximately 240 m south of Pickering Parkway and bounded by Highway 401 to the east. A Site Location Plan depicting the general location of the Phase One Property is provided in Figure 1. A summary the details related to the Site is provided in the following table:

The following pertinent information was noted by DS:

- ♦ The Phase One Property is currently developed with three (3) single storey commercial building blocks, asphalt surface parking lots, internal routes, sidewalks and landscaped areas. The Property is currently in commercial use.
- ♦ The report indicated that the date of patent from the Crown ranged between 1796 and 1801. The majority of the property was reportedly used for agricultural purposes from the date of patent until the early 2000s when the existing commercial plaza was developed. It was noted that the southern portion of 1755 Pickering Parkway was developed with a house prior to 1954, and that this house was demolished and redeveloped with the existing commercial plaza in the early 2000s.
- No potentially contaminating activities were identified in the review of the fire insurance plans and city directories.
- Terraprobe indicated that there was no evidence of the historical placement of fill material on-Site.
- ♦ Aerial photography was obtained for the years 1954, 1959, 1961, 1965, 1971, 1973, 1975, 2002, 2005, 2009, 2013, 2015, 2017 and 2019. Based on a review of the aerial photography it is noted that there was a residential dwelling situated within the subject Site. The remainder of the lands associated with 1755 Pickering Parkway appear to have been used for agricultural purposes. The 2002 aerial photograph depicted the current site development had been constructed.
- The topography of the Site was indicated to be flat, with an approximate elevation of 89 masl. The nearest body of water was indicated to be Duffins Creek which traverses southeasterly on the lands to the east of the Site. The depth to groundwater based on a review of available well records was stated to be 2.5 mbgs. The groundwater flow direction was stated to be northeast. No areas of natural or scientific interest were identified within the Phase One Study Area.
- The surficial geology was indicated to be silty and clay with minor sand and gravel derived from glaciolacustrine deposits. The bedrock geology was indicated the be shale with minor limestone of the Blue Mountain Formation. The depth to bedrock was stated to be 17 mbgs.
- ◆ Terraprobe summarized the "Phase II Environmental Site Assessment 1755 and 1805 Pickering Parkway and 1842-1856 Notion Road, Pickering, Ontario" report prepared for Bayfield Realty Advisors, prepared by Pinchin, dated June 21, 2011. A copy of this report was not available for DS to review:

The Phase One Site Reconnaissance completed confirmed that there had been no change in land use since the Terraprobe Phase One ESA, nor had there been any significant changes on the adjacent lands. No new potentially contaminating activities were identified at the time of Site Reconnaissance. The Site Building was occupied by several furniture shops, restaurants, clothing stores, fitness club, hair salon at the time of the Site Reconnaissance. The remaining of the Site was comprised of a parking lot and driveways servicing the plaza.