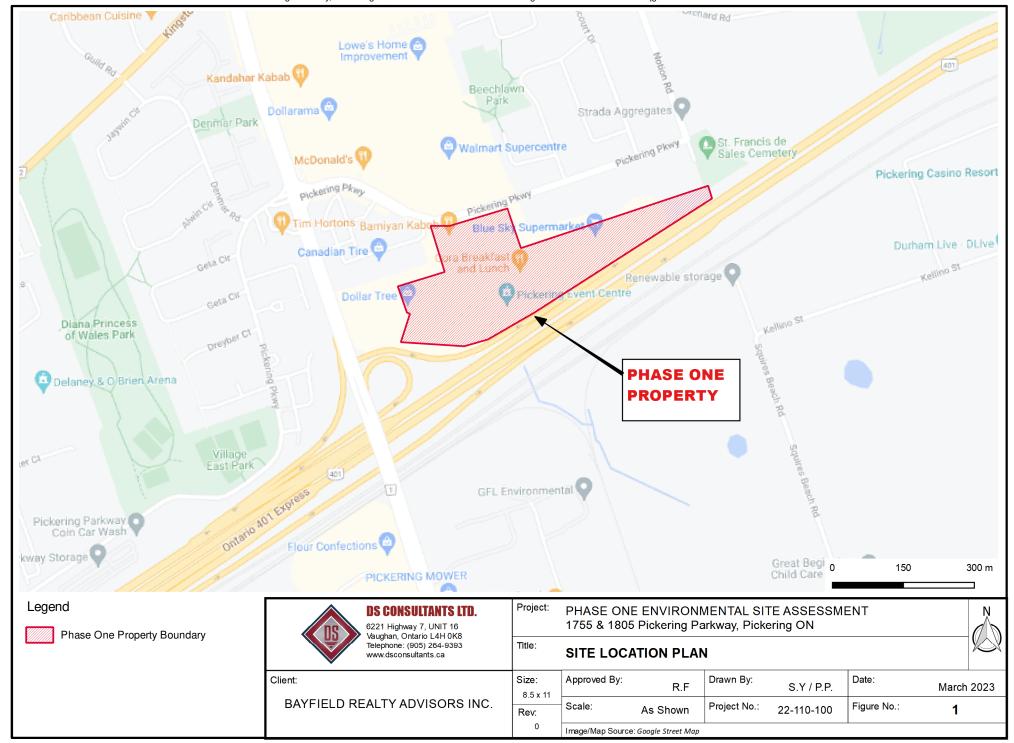

The Phase One Property is a 9.15-hectare (22.6 acre) parcel which is currently developed with three (3) single storey commercial building blocks, asphalt surfaced parking lots, internal routes, sidewalks and landscaped areas. The Phase One Property is located approximately 240 m south of Pickering Parkway and bounded by Highway 401 to the east. A Site Location Plan depicting the general location of the Phase One Property is provided in Figure 1. A summary the details related to the Site is provided in the following table: