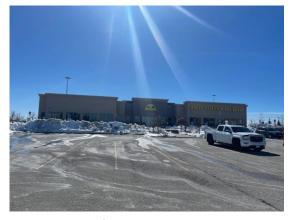

The Phase One Property is a 9.15-hectare (22.6 acre) parcel which is currently developed with three (3) single storey commercial building blocks, asphalt surfaced parking lots, internal routes, sidewalks and landscaped areas. The Phase One Property is located approximately 240 m south of Pickering Parkway and bounded by Highway 401 to the east. A Site Location Plan depicting the general location of the Phase One Property is provided in Figure 1. A summary the details related to the Site is provided in the following table:

The following pertinent information was noted by DS:

- ♦ The Phase One Property is currently developed with three (3) single storey commercial building blocks, asphalt surface parking lots, internal routes, sidewalks and landscaped areas. The Property is currently in commercial use.
- ♦ The report indicated that the date of patent from the Crown ranged between 1796 and 1801. The majority of the property was reportedly used for agricultural purposes from the date of patent until the early 2000s when the existing commercial plaza was developed. It was noted that the southern portion of 1755 Pickering Parkway was developed with a house prior to 1954, and that this house was demolished and redeveloped with the existing commercial plaza in the early 2000s.
- No potentially contaminating activities were identified in the review of the fire insurance plans and city directories.
- Terraprobe indicated that there was no evidence of the historical placement of fill material on-Site.
- ♦ Aerial photography was obtained for the years 1954, 1959, 1961, 1965, 1971, 1973, 1975, 2002, 2005, 2009, 2013, 2015, 2017 and 2019. Based on a review of the aerial photography it is noted that there was a residential dwelling situated within the subject Site. The remainder of the lands associated with 1755 Pickering Parkway appear to have been used for agricultural purposes. The 2002 aerial photograph depicted the current site development had been constructed.
- The topography of the Site was indicated to be flat, with an approximate elevation of 89 masl. The nearest body of water was indicated to be Duffins Creek which traverses southeasterly on the lands to the east of the Site. The depth to groundwater based on a review of available well records was stated to be 2.5 mbgs. The groundwater flow direction was stated to be northeast. No areas of natural or scientific interest were identified within the Phase One Study Area.
- The surficial geology was indicated to be silty and clay with minor sand and gravel derived from glaciolacustrine deposits. The bedrock geology was indicated the be shale with minor limestone of the Blue Mountain Formation. The depth to bedrock was stated to be 17 mbgs.
- ◆ Terraprobe summarized the "Phase II Environmental Site Assessment 1755 and 1805 Pickering Parkway and 1842-1856 Notion Road, Pickering, Ontario" report prepared for Bayfield Realty Advisors, prepared by Pinchin, dated June 21, 2011. A copy of this report was not available for DS to review:

The Phase One Site Reconnaissance completed confirmed that there had been no change in land use since the Terraprobe Phase One ESA, nor had there been any significant changes on the adjacent lands. No new potentially contaminating activities were identified at the time of Site Reconnaissance. The Site Building was occupied by several furniture shops, restaurants, clothing stores, fitness club, hair salon at the time of the Site Reconnaissance. The remaining of the Site was comprised of a parking lot and driveways servicing the plaza.