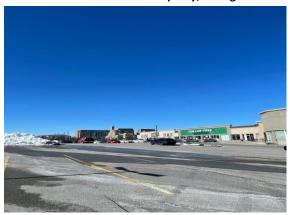

The Phase One Property is a 9.15-hectare (22.6 acre) parcel which is currently developed with three (3) single storey commercial building blocks, asphalt surfaced parking lots, internal routes, sidewalks and landscaped areas. The Phase One Property is located approximately 240 m south of Pickering Parkway and bounded by Highway 401 to the east. A Site Location Plan depicting the general location of the Phase One Property is provided in Figure 1. A summary the details related to the Site is provided in the following table:

The following pertinent information was noted by DS:

- ♦ The Phase One Property is currently developed with three (3) single storey commercial building blocks, asphalt surface parking lots, internal routes, sidewalks and landscaped areas. The Property is currently in commercial use.
- ♦ The report indicated that the date of patent from the Crown ranged between 1796 and 1801. The majority of the property was reportedly used for agricultural purposes from the date of patent until the early 2000s when the existing commercial plaza was developed. It was noted that the southern portion of 1755 Pickering Parkway was developed with a house prior to 1954, and that this house was demolished and redeveloped with the existing commercial plaza in the early 2000s.
- No potentially contaminating activities were identified in the review of the fire insurance plans and city directories.
- Terraprobe indicated that there was no evidence of the historical placement of fill material on-Site.
- ♦ Aerial photography was obtained for the years 1954, 1959, 1961, 1965, 1971, 1973, 1975, 2002, 2005, 2009, 2013, 2015, 2017 and 2019. Based on a review of the aerial photography it is noted that there was a residential dwelling situated within the subject Site. The remainder of the lands associated with 1755 Pickering Parkway appear to have been used for agricultural purposes. The 2002 aerial photograph depicted the current site development had been constructed.
- The topography of the Site was indicated to be flat, with an approximate elevation of 89 masl. The nearest body of water was indicated to be Duffins Creek which traverses southeasterly on the lands to the east of the Site. The depth to groundwater based on a review of available well records was stated to be 2.5 mbgs. The groundwater flow direction was stated to be northeast. No areas of natural or scientific interest were identified within the Phase One Study Area.
- The surficial geology was indicated to be silty and clay with minor sand and gravel derived from glaciolacustrine deposits. The bedrock geology was indicated the be shale with minor limestone of the Blue Mountain Formation. The depth to bedrock was stated to be 17 mbgs.
- ◆ Terraprobe summarized the "Phase II Environmental Site Assessment 1755 and 1805 Pickering Parkway and 1842-1856 Notion Road, Pickering, Ontario" report prepared for Bayfield Realty Advisors, prepared by Pinchin, dated June 21, 2011. A copy of this report was not available for DS to review:

The Phase One Site Reconnaissance completed confirmed that there had been no change in land use since the Terraprobe Phase One ESA, nor had there been any significant changes on the adjacent lands. No new potentially contaminating activities were identified at the time of Site Reconnaissance. The Site Building was occupied by several furniture shops, restaurants, clothing stores, fitness club, hair salon at the time of the Site Reconnaissance. The remaining of the Site was comprised of a parking lot and driveways servicing the plaza.