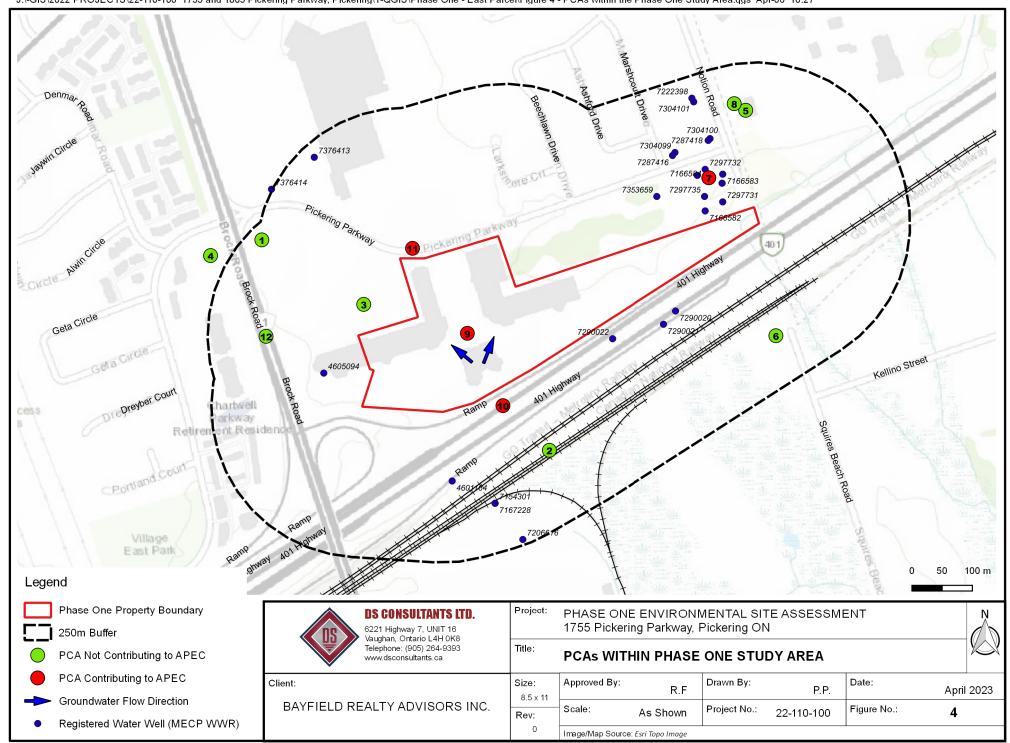

#### 5.1. Potentially Contaminating Activity Affecting the Phase One Property

DS has reviewed the PCAs identified in the Terraprobe Phase One ESA. Based on the information reviewed, DS has assessed what records are considered to be potentially contaminating activities. All PCAs identified within the Phase One Study Area by DS are presented on Figure 4 and discussed below:

Table 5-1: Summary of PCAs identified within Phase One Study Area

| PCA   | PCA Description (Per. Table 2,                                                                                                                               | Description                                                                                                                                                       | Contributing to APEC?                                                                                                   |
|-------|--------------------------------------------------------------------------------------------------------------------------------------------------------------|-------------------------------------------------------------------------------------------------------------------------------------------------------------------|-------------------------------------------------------------------------------------------------------------------------|
| PCA-1 | PCA-28: Gasoline and<br>Associated Products Storage in<br>Fixed Tanks                                                                                        | Retail Fuel Storage Tank, Gasoline<br>Service Station – two (2) historic<br>USTs identified at this location.<br>Current TSSA records indicate 3<br>USTs present. | No – based on distance from the Site.                                                                                   |
| PCA-2 | PCA-46: Rail Yards, Tracks and<br>Spurs                                                                                                                      | There is a railway line approximately 195 m south of the Site                                                                                                     | No – based on distance from the Site.                                                                                   |
| PCA-3 | PCA-27: Garages and<br>Maintenance and Repair of<br>Railcars, Marine Vehicles and<br>Aviation Vehicles                                                       | A Canadian Tire auto-service garage is located on the north neighbouring property, approximately 65m northwest of the Site.                                       | No - based on distance<br>from Site and<br>downgradient<br>orientation relative to<br>direction of<br>groundwater flow. |
| PCA-4 | PCA-28: Gasoline and<br>Associated Products Storage in<br>Fixed Tanks                                                                                        | The ERIS report and TSSA records identified presence of a retail fuel outlet at 1800 Brock Road, located approximately 220m northwest of the Phase One Property.  | No - based on distance<br>from Site and<br>downgradient<br>orientation relative to<br>direction of<br>groundwater flow. |
| PCA-5 | PCA-49: Salvage Yard, including automobile wrecking                                                                                                          | A AAA A Durham Rescue Towing was listed in ERIS Report for Automobile Wrecking and Recycling, located at 91 Notion Road.                                          | No - based on distance from Site and downgradient orientation relative to direction of groundwater flow.                |
| PCA-6 | PCA-58: Waste Disposal and Waste Management, including thermal treatment, landfilling and transfer of waste, other than use of biosoils as soil conditioners | Monster Bins Inc., located at 1700<br>Squires Beach Road, is a<br>registered Waste Management<br>System, listed in ERIS report.                                   | No – based on distance<br>from the Site.                                                                                |

| PCA<br>Item. | PCA Description (Per. Table 2, Schedule D of O.Reg. 153/04)           | Description                                                                                                                        | Contributing to APEC?                                                                                                   |
|--------------|-----------------------------------------------------------------------|------------------------------------------------------------------------------------------------------------------------------------|-------------------------------------------------------------------------------------------------------------------------|
| PCA-7        | PCA-28: Gasoline and<br>Associated Products Storage in<br>Fixed Tanks | Historic Gasoline pump and suspected underground storage tank located at 1842 Notion Road.                                         | Yes – APEC 2                                                                                                            |
| PCA-8        | #12: Concrete, Cement and<br>Lime Manufacturing                       | A Ready-Mix Concrete Manufacturing located at 87 Notion Road, approximately 250 m northeast of the Site was listed in ERIS report. | No - based on distance<br>from Site and<br>downgradient<br>orientation relative to<br>direction of<br>groundwater flow. |
| PCA-9        | N/S: Seasonal application of deicing salts for safety purposes.       | Inferred use of de-icing salts for safety purposes within the paved portions of the Site.                                          | Yes - APEC 1                                                                                                            |
| PCA-10       | N/S: Seasonal application of deicing salts for safety purposes.       | Inferred use of de-icing salts for safety purposes along Highway 401.                                                              | Yes – APEC 3                                                                                                            |
| PCA-11       | N/S: Seasonal application of deicing salts for safety purposes.       | Inferred use of de-icing salts for safety purposes along Pickering Parkway.                                                        | Yes – APEC 4                                                                                                            |
| PCA-12       | N/S: Seasonal application of deicing salts for safety purposes.       | Inferred use of de-icing salts for safety purposes along Brock Road.                                                               | No – based on distance from Site.                                                                                       |

N/S - not specified in Table 2, Schedule D, of O.Reg. 153/04