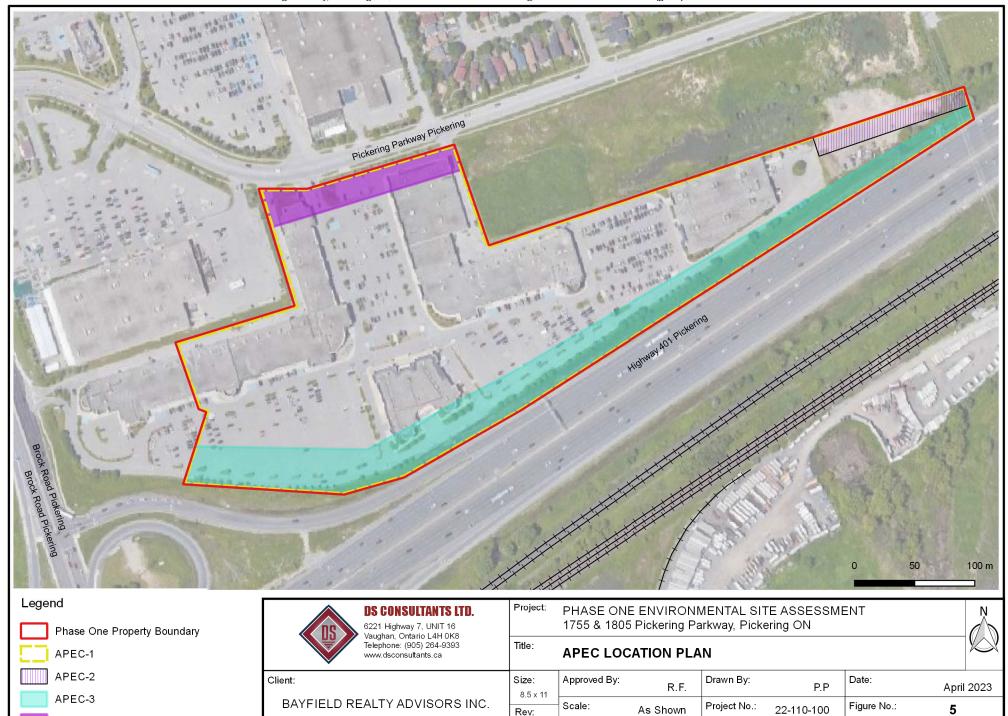

#### 5. Phase One Conceptual Site Model

A Conceptual Site Model was developed for the Phase One Property, located at 1755 and 1805 Pickering Parkway, Pickering, Ontario. The Phase One Conceptual Site Model is presented in Figures 1 through 5 and visually depict the following:

#### 5.1. Potentially Contaminating Activity Affecting the Phase One Property

DS has reviewed the PCAs identified in the Terraprobe Phase One ESA. Based on the information reviewed, DS has assessed what records are considered to be potentially contaminating activities. All PCAs identified within the Phase One Study Area by DS are presented on Figure 4 and discussed below:

Table 6-1: Summary of APECs Identified

| Area of<br>Potential<br>Environmental<br>Concern | Location of Area of Potential Environmental Concern on Phase One Property | Potentially<br>Contaminating<br>Activity                                 | Location<br>of PCA<br>(on-site or<br>off-site) | Contaminants<br>of Potential<br>Concern | Media Potentially Impacted (Ground water, soil and/or sediment) |
|--------------------------------------------------|---------------------------------------------------------------------------|--------------------------------------------------------------------------|------------------------------------------------|-----------------------------------------|-----------------------------------------------------------------|
| APEC-1                                           | Entire Site                                                               | N/S: Seasonal application of de-                                         | On-Site                                        | EC, SAR                                 | Soil                                                            |
|                                                  |                                                                           | icing salts for safety purposes.                                         |                                                | Na, Cl-                                 | Groundwater                                                     |
| APEC-2                                           | Eastern Portion of Site                                                   | PCA-28: Gasoline<br>and Associated<br>Products Storage in<br>Fixed Tanks | Off-Site<br>PCA-7                              | PHCs, BTEX,<br>VOCs, Metals             | Groundwater                                                     |
| APEC-3                                           | Southern<br>Portion of Site                                               | N/S: Seasonal application of deicing salts for safety purposes.          | Off-Site<br>PCA-10                             | Na, Cl-                                 | Groundwater                                                     |
| APEC-4                                           | Northern<br>Portion of Site                                               | N/S: Seasonal application of deicing salts for safety purposes.          | Off-Site<br>PCA-11                             | Na, Cl-                                 | Groundwater                                                     |