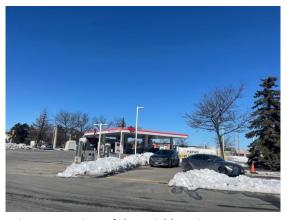

The Phase One Property is a 9.15-hectare (22.6 acre) parcel which is currently developed with three (3) single storey commercial building blocks, asphalt surfaced parking lots, internal routes, sidewalks and landscaped areas. The Phase One Property is located approximately 240 m south of Pickering Parkway and bounded by Highway 401 to the east. A Site Location Plan depicting the general location of the Phase One Property is provided in Figure 1. A summary the details related to the Site is provided in the following table:

It is noted by DS that the records of the USTs at 1735 Pickering Parkway were associated with a retail fuel outlet. The retail fuel outlet associated with the Canadian Tire Store is physically situated 190 metres north of the subject Site. The waste generation records were associated with the Canadian Tire retail store. In the opinion of DS, it is unlikely that significant quantities of waste were generated at this location, as such this is not considered to be a potentially contaminating activity. The USTs associated with the Canadian Tire RFO are considered to be too far from site to be likely to be contributing to an APEC on the Phase One Property.

The Phase One Site Reconnaissance completed confirmed that there had been no change in land use since the Terraprobe Phase One ESA, nor had there been any significant changes on the adjacent lands. No new potentially contaminating activities were identified at the time of Site Reconnaissance. The Site Building was occupied by several furniture shops, restaurants, clothing stores, fitness club, hair salon at the time of the Site Reconnaissance. The remaining of the Site was comprised of a parking lot and driveways servicing the plaza.