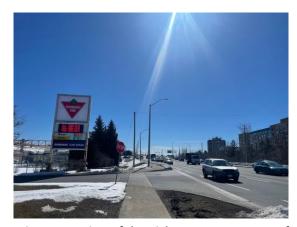

It is noted by DS that the records of the USTs at 1735 Pickering Parkway were associated with a retail fuel outlet. The retail fuel outlet associated with the Canadian Tire Store is physically situated 190 metres north of the subject Site. The waste generation records were associated with the Canadian Tire retail store. In the opinion of DS, it is unlikely that significant quantities of waste were generated at this location, as such this is not considered to be a potentially contaminating activity. The USTs associated with the Canadian Tire RFO are considered to be too far from site to be likely to be contributing to an APEC on the Phase One Property.

The Phase One Site Reconnaissance completed confirmed that there had been no change in land use since the Terraprobe Phase One ESA, nor had there been any significant changes on the adjacent lands. No new potentially contaminating activities were identified at the time of Site Reconnaissance. The Site Building was occupied by several furniture shops, restaurants, clothing stores, fitness club, hair salon at the time of the Site Reconnaissance. The remaining of the Site was comprised of a parking lot and driveways servicing the plaza.