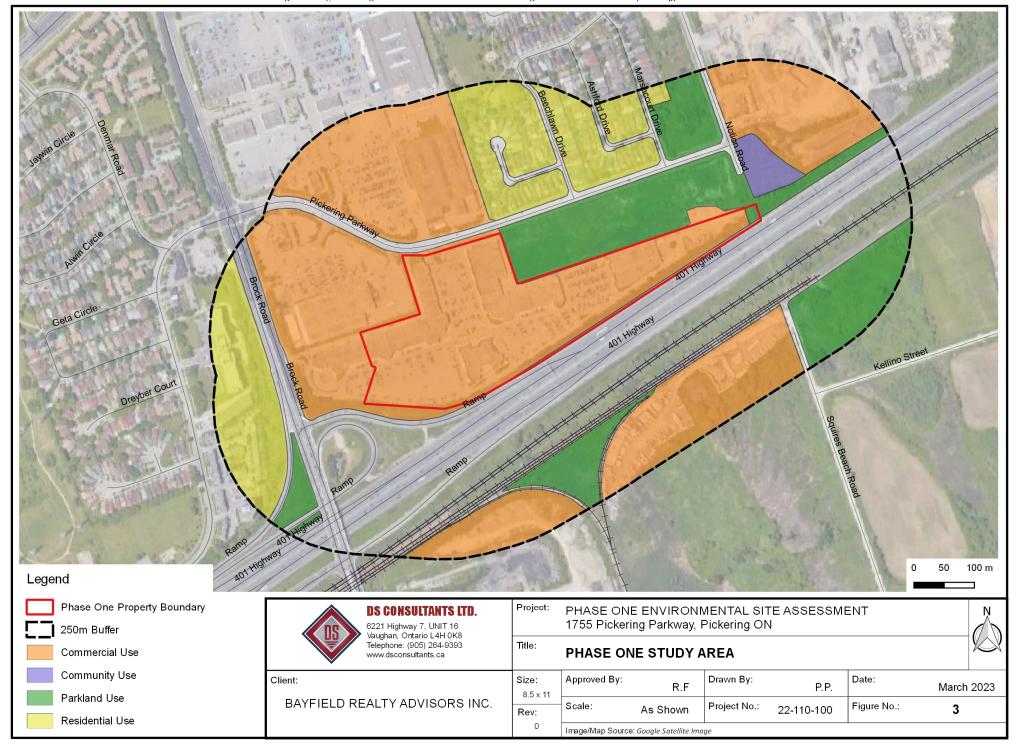

#### 5. Phase One Conceptual Site Model

A Conceptual Site Model was developed for the Phase One Property, located at 1755 and 1805 Pickering Parkway, Pickering, Ontario. The Phase One Conceptual Site Model is presented in Figures 1 through 5 and visually depict the following:

- Any existing buildings and structures
- Water bodies located in whole, or in part, on the Phase One Study Area
- Areas of natural significance located in whole, or in part, on the Phase One Study Area

- Water wells at the Phase One Property or within the Phase One Study Area
- Roads, including names, within the Phase One Study Area
- Uses of properties adjacent to the Phase One Property
- Areas where any PCAs have occurred, including location of any tanks
- Areas of Potential Environmental Concern