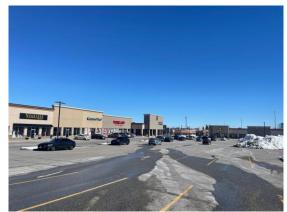

The Phase One Property is a 9.15-hectare (22.6 acre) parcel which is currently developed with three (3) single storey commercial building blocks, asphalt surfaced parking lots, internal routes, sidewalks and landscaped areas. The Phase One Property is located approximately 240 m south of Pickering Parkway and bounded by Highway 401 to the east. A Site Location Plan depicting the general location of the Phase One Property is provided in Figure 1. A summary the details related to the Site is provided in the following table:

The following pertinent information was noted by DS:

- ♦ The Phase One Property is currently developed with three (3) single storey commercial building blocks, asphalt surface parking lots, internal routes, sidewalks and landscaped areas. The Property is currently in commercial use.
- ♦ The report indicated that the date of patent from the Crown ranged between 1796 and 1801. The majority of the property was reportedly used for agricultural purposes from the date of patent until the early 2000s when the existing commercial plaza was developed. It was noted that the southern portion of 1755 Pickering Parkway was developed with a house prior to 1954, and that this house was demolished and redeveloped with the existing commercial plaza in the early 2000s.
- No potentially contaminating activities were identified in the review of the fire insurance plans and city directories.
- Terraprobe indicated that there was no evidence of the historical placement of fill material on-Site.
- ♦ Aerial photography was obtained for the years 1954, 1959, 1961, 1965, 1971, 1973, 1975, 2002, 2005, 2009, 2013, 2015, 2017 and 2019. Based on a review of the aerial photography it is noted that there was a residential dwelling situated within the subject Site. The remainder of the lands associated with 1755 Pickering Parkway appear to have been used for agricultural purposes. The 2002 aerial photograph depicted the current site development had been constructed.
- The topography of the Site was indicated to be flat, with an approximate elevation of 89 masl. The nearest body of water was indicated to be Duffins Creek which traverses southeasterly on the lands to the east of the Site. The depth to groundwater based on a review of available well records was stated to be 2.5 mbgs. The groundwater flow direction was stated to be northeast. No areas of natural or scientific interest were identified within the Phase One Study Area.
- The surficial geology was indicated to be silty and clay with minor sand and gravel derived from glaciolacustrine deposits. The bedrock geology was indicated the be shale with minor limestone of the Blue Mountain Formation. The depth to bedrock was stated to be 17 mbgs.
- ◆ Terraprobe summarized the "Phase II Environmental Site Assessment 1755 and 1805 Pickering Parkway and 1842-1856 Notion Road, Pickering, Ontario" report prepared for Bayfield Realty Advisors, prepared by Pinchin, dated June 21, 2011. A copy of this report was not available for DS to review:

The Phase One Site Reconnaissance completed confirmed that there had been no change in land use since the Terraprobe Phase One ESA, nor had there been any significant changes on the adjacent lands. No new potentially contaminating activities were identified at the time of Site Reconnaissance. The Site Building was occupied by several furniture shops, restaurants, clothing stores, fitness club, hair salon at the time of the Site Reconnaissance. The remaining of the Site was comprised of a parking lot and driveways servicing the plaza.