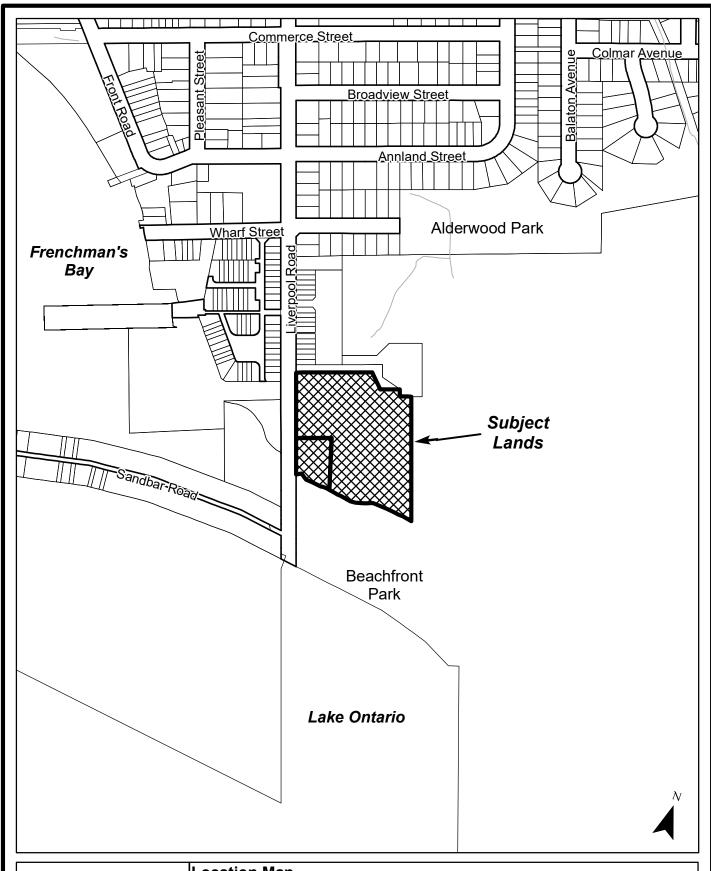

City Development Department

**Location Map** 

File: OPA 19-001/P and A 05/19

Applicant: Pickering Harbour Company Ltd.

Property Description: Part of Lot 22, Range 3

(505 & 591 Liverpol Road)

Date: May. 09, 2019