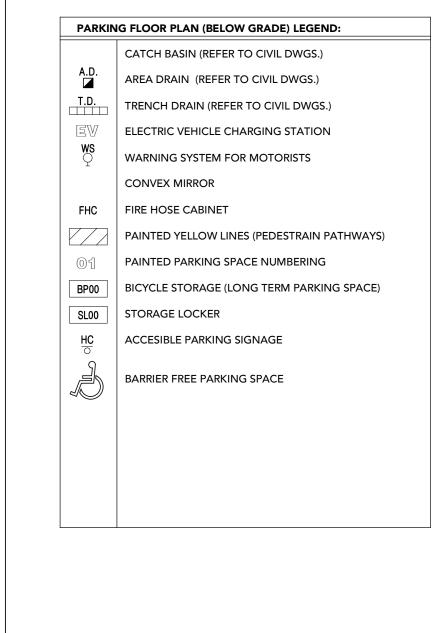

AREA DRAIN (REFER TO MECH. DWGS.) FLOOR DRAIN (REFER TO MECH. DWGS.)

ROOF DRAIN (REFER TO MECH. DWGS.) TRENCH DRAIN (REFER TO CIVIL DWGS.)

WALL MOUNTED EXTERIOR LIGHT FIXTURE WS WARNING SYSTEM FOR MOTORISTS

A0 AUTO OPERATORS ELECTRICAL PANEL CONVEX MIRROR

PAINTED YELLOW LINES (PEDESTRAIN PATHWAYS) SIAMESE (STANDPIPE) CONNECTION

FHC FIRE HOSE CABINET STANDPIPE HOSE VALVE CABINET

FIRE EXTINGUISHER CABINET - EXTENTS OF BUIDING ABOVE BARRIER FREE TURNING RADIUS