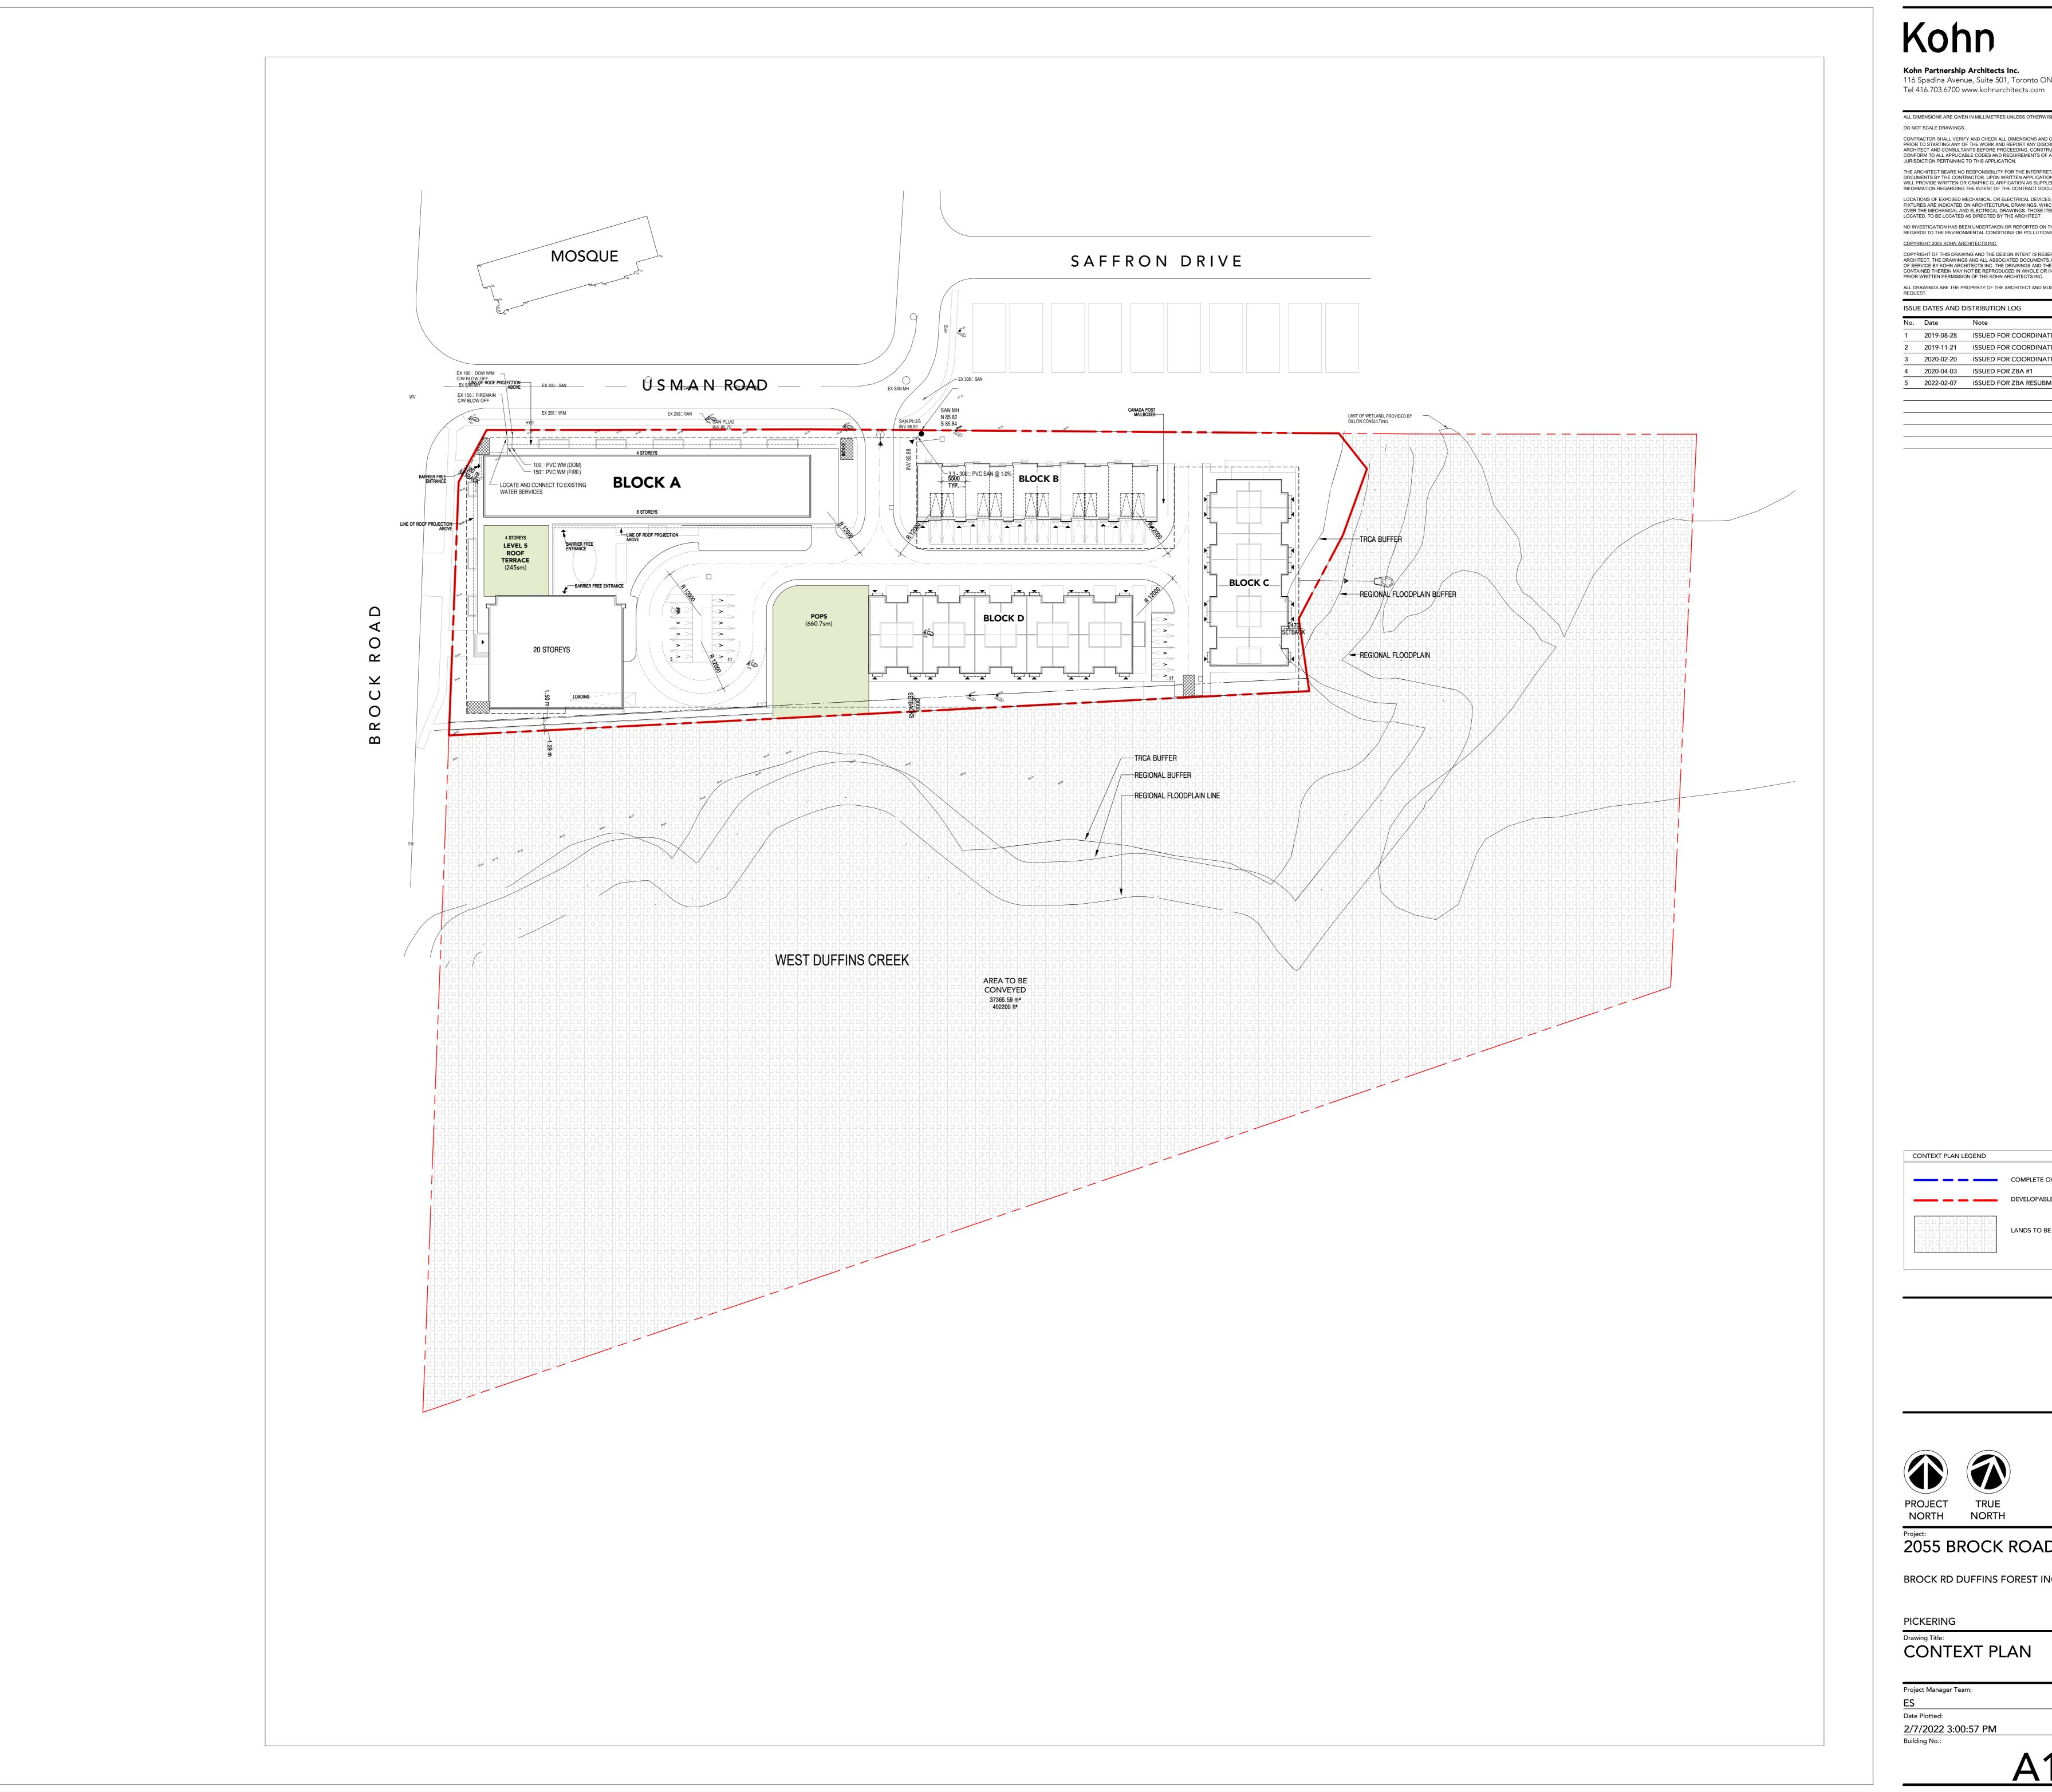

DEVELOPABLE LANDS LANDS TO BE CONVEYED

CONTEXT PLAN LEGEND

2055 BROCK ROAD

BROCK RD DUFFINS FOREST INC.

Project No.
17-119
Scale:
1:500
Drawing No.: 2/7/2022 3:00:57 PM
Building No.:

| SITE STATISTICS                                                                                                              | PARKING SPACES:                                               | REQUIRED                                                                         | PROPOSED           | SURVEY INFORMATION                                              |  |  |
|------------------------------------------------------------------------------------------------------------------------------|---------------------------------------------------------------|----------------------------------------------------------------------------------|--------------------|-----------------------------------------------------------------|--|--|
| BUILDING & SITE INFORMATION:                                                                                                 | STALL DIMENSION                                               | 2.6m x 5.3m                                                                      | 2.6m x 5.3m        | PLAN SURVEY OF PART OF LOT 18, CONCESSION 2                     |  |  |
| ZONING DESIGNATION         RH/MU-3, OS-HL           LOT AREA         13,115.2sm (3.24 AC) (1.3 ha)                           | DRIVE AISLE WIDTH  MULTIPLE DWELLING                          | 6.5m                                                                             | 6.5m               | REGISTERED PLAN 29297 CITY OF PICKERING                         |  |  |
| LOT FRONTAGE       72.2m         LOT DEPTH       209.79m         PROPOSED GFA       30,269sm(325,812sf)                      | VERTICAL USES (TENANT+VISITOR)  MULTIPLE DWELLING             | 410 SPACES                                                                       | 410 SPACES         | PREPARED BY: VERHAEGEN STUBBERFIELD HARTLEY BREWER BEZAIRE INC. |  |  |
| PERMITTED DENSITY (units per hectare) 140 (182) PROPOSED DENSITY (units per hectare) 286                                     | HORIZONTAL USES (TENANT+VISITOR) SURPLUS                      | 99 SPACES                                                                        | 99 SPACES 4 SPACES | 944 OTTAWA STREET WINDSOR ON T: 519-258-1772                    |  |  |
| POPS AREA (5% SITE AREA) 660.7sm                                                                                             |                                                               |                                                                                  |                    |                                                                 |  |  |
| COVERAGE: BUILDING COVERAGE: 4862sm (37% of lot area)                                                                        | TOTAL SPACES:                                                 | 509 SPACES                                                                       | 513 SPACES         | LEGEND COMPLETE OWNERSHIP                                       |  |  |
| PAVING (HARDSCAPING): 4460sm (34% of lot area) LANDSCAPING (SOFTSCAPING): 3793sm (29% of lot area)                           | BICYCLE PARKING SPACE RATES                                   |                                                                                  |                    |                                                                 |  |  |
| No. OF STOREYS (TOWER): 20 STOREYS<br>HEIGHT (TOWER): 62m                                                                    | APARTMENT DWELLING PARKING RATES BICYCLE PARKING NOT REQUIRED | 5                                                                                |                    | EXTENTS OF DEVELOPMENT                                          |  |  |
| GROSS FLOOR AREA UNIT                                                                                                        | NOTE:<br>WHERE THE NUMBER OF BICYCLE PARK                     | NOTE: WHERE THE NUMBER OF BICYCLE PARKING SPACES EXCEEDS 50 SPACES, A MIN OF 25% |                    |                                                                 |  |  |
| BACK TO BACK TH                                                                                                              | OF THE TOTAL REQUIRED MUST BE WITH                            |                                                                                  |                    |                                                                 |  |  |
| BLOCK C: 2,084sm (22,431sf) 14<br>BLOCK D: 2,952sm (31,775sf) 20                                                             | BICYCLE PARKING SPACES:                                       | REQUIRED                                                                         | PROPOSED           |                                                                 |  |  |
| TOWNHOUSES           BLOCK B:         2,101sm (22,614sf)         10                                                          | APARTMENT DWELLINGS                                           | 0                                                                                | 177                |                                                                 |  |  |
| TOWER 23,132sm (248,991sf) 328                                                                                               | TOTAL SPACES:                                                 | 0                                                                                | 177                |                                                                 |  |  |
| TOTAL: 372                                                                                                                   | INDOOR STORAGE (25% MIN)<br>OUTDOOR STORAGE                   | 177<br>0                                                                         |                    |                                                                 |  |  |
| AMENITY SPACES (INDOOR/OUTDOOR) FOR APARTMENT DWELLINGS                                                                      | NOTE:  1 ALL INDOOR BICYCLE PARKING WILL!                     | NOTE:  1. ALL INDOOR BICYCLE PARKING WILL BE LOCATED IN THE UNDERGROUND PARKING  |                    |                                                                 |  |  |
| INDOOR AMENITY AREA = 2sm/UNIT OUTDOOR AMENITY AREA = 2sm/                                                                   | CARACE                                                        |                                                                                  |                    |                                                                 |  |  |
| INDOOR REQUIRED: 744sm  INDOOR PROPOSED: 746sm  OUTDOOR REQUIRED: 744m  OUTDOOR PROPOSED: 1105sm                             | RESIDENTIAL STORAGE LOCKERS                                   |                                                                                  |                    |                                                                 |  |  |
| NOTE:                                                                                                                        | TOTAL LOCKERS:                                                | 204                                                                              |                    |                                                                 |  |  |
| POPS IS INCLUDED IN OUTDOOR AMENITY SPACE                                                                                    | LOADING SPACE RATES (BASED ON ZO                              | NING BY-LAW 7553/1                                                               | 7)                 |                                                                 |  |  |
| PARKING SPACE RATES: AS PER OLD ZONING BY-LAW 7085-10                                                                        | RESIDENTIAL LOADING SPACE IS 3.5m ×                           | 12m x 4.2m                                                                       |                    |                                                                 |  |  |
| MULTIPLE DWELLING VERTICAL USES TENANT - 1 SPACE PER UNIT<br>MULTIPLE DWELLING VERTICAL USES VISITOR - 0.25 SPACE PER UNIT   | LOADING SPACES:                                               | REQUIRED                                                                         | PROPOSED           |                                                                 |  |  |
| MULTIPLE DWELLING HORIZONTAL USES TENANT - 2 SPACES PER UNIT MULTIPLE DWELLING HORIZONTAL USES VISITOR - 0.25 SPACE PER UNIT | RESIDENTIAL:                                                  | -                                                                                | 2                  |                                                                 |  |  |