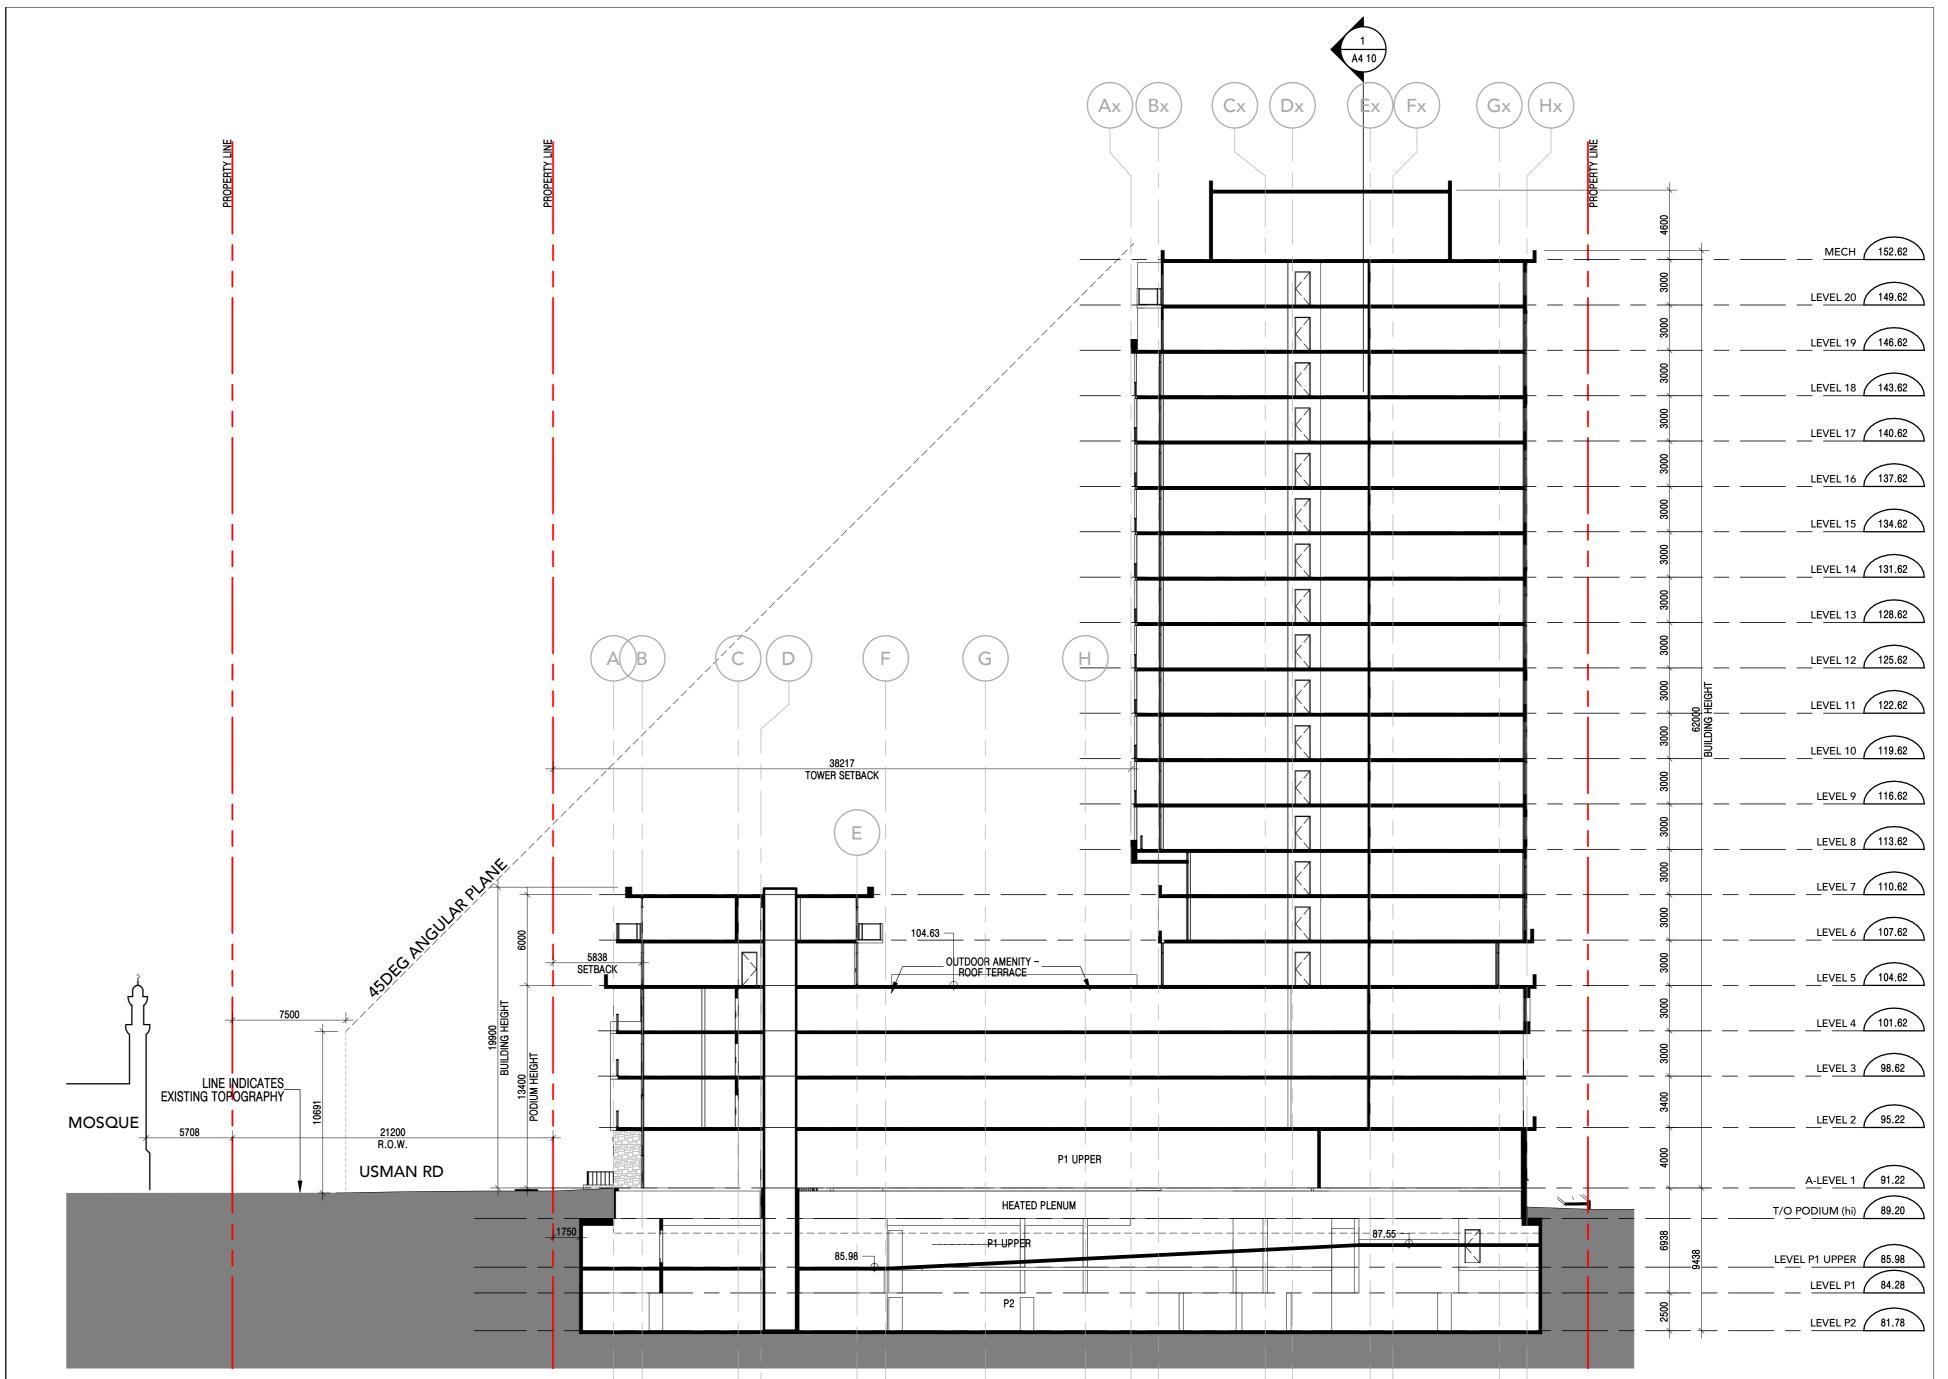

2022-02-07 ISSUED FOR ZBA RESUBMISSION

Project: 2055 BROCK ROAD

BROCK RD DUFFINS FOREST INC.

SITE SECTION - EAST/WEST 1
SCALE: 1: 250 A4 10

PICKERING OF Drawing Title:

OVERALL SITE SECTIONS

 Project Manager Team:
 Project No.

 ES
 17-119

 Date Plotted:
 Scale:

 2/7/2022 3:01:44 PM
 1: 250

 Building No.:
 Drawing No.:

Δ1 1 (