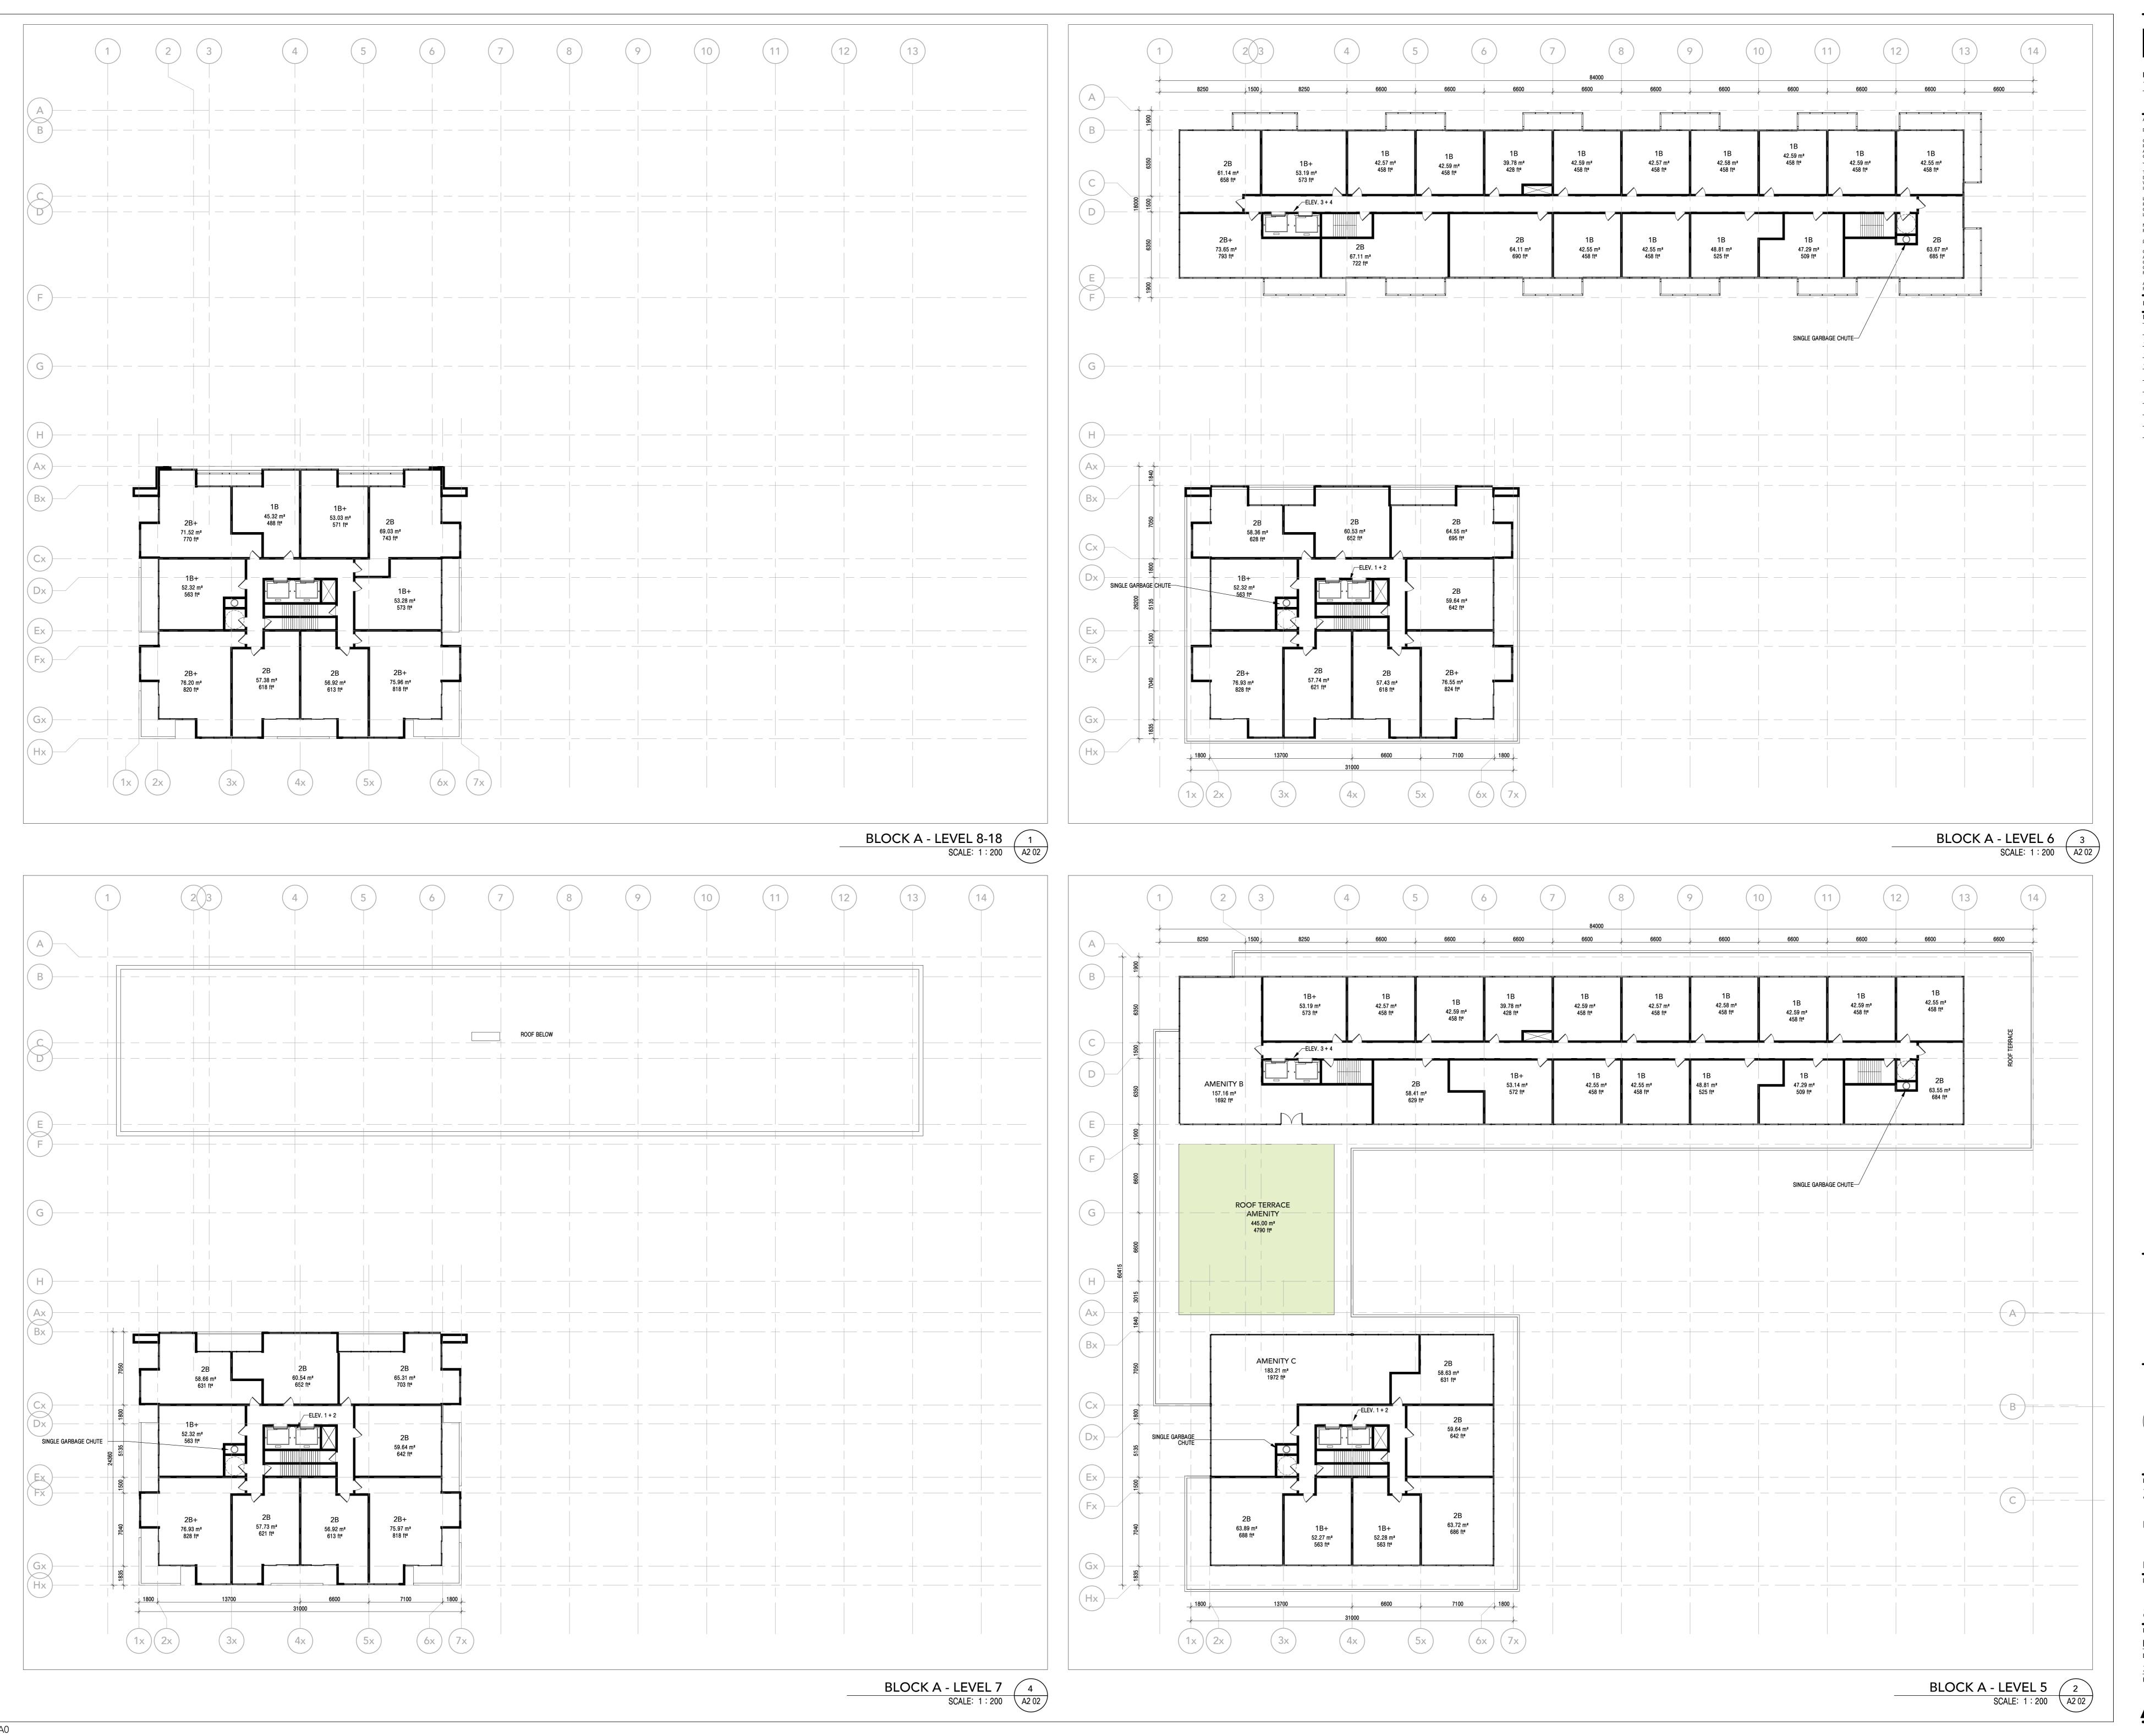

BROCK RD DUFFINS FOREST INC.

**PICKERING** 

Drawing Title:
BLOCK A - LEVEL 5, 6, 7, 8-18

Project Manager Team: Project No.
17-119
Scale:
1: 200
Drawing No.: ES

Date Plotted: 2/7/2022 3:01:11 PM

Building No.:

A2 02

BLOCK A - ROOF PLAN 1
SCALE: 1:200 A2 03

BLOCK A - LEVEL 19-20 2 SCALE: 1:200 A2 03

Kohn Partnership Architects Inc. 116 Spadina Avenue, Suite 501, Toronto ON M5V 2K6 Tel 416.703.6700 www.kohnarchitects.com

ISSUE DATES AND DISTRIBUTION LOG

2020-02-20 ISSUED FOR COORDINATION 2020-04-03 ISSUED FOR ZBA #1 2022-02-07 ISSUED FOR ZBA RESUBMISSION

2055 BROCK ROAD

BROCK RD DUFFINS FOREST INC.

BLOCK A - LEVEL 19-20, **ROOF PLAN** Project Manager Team: