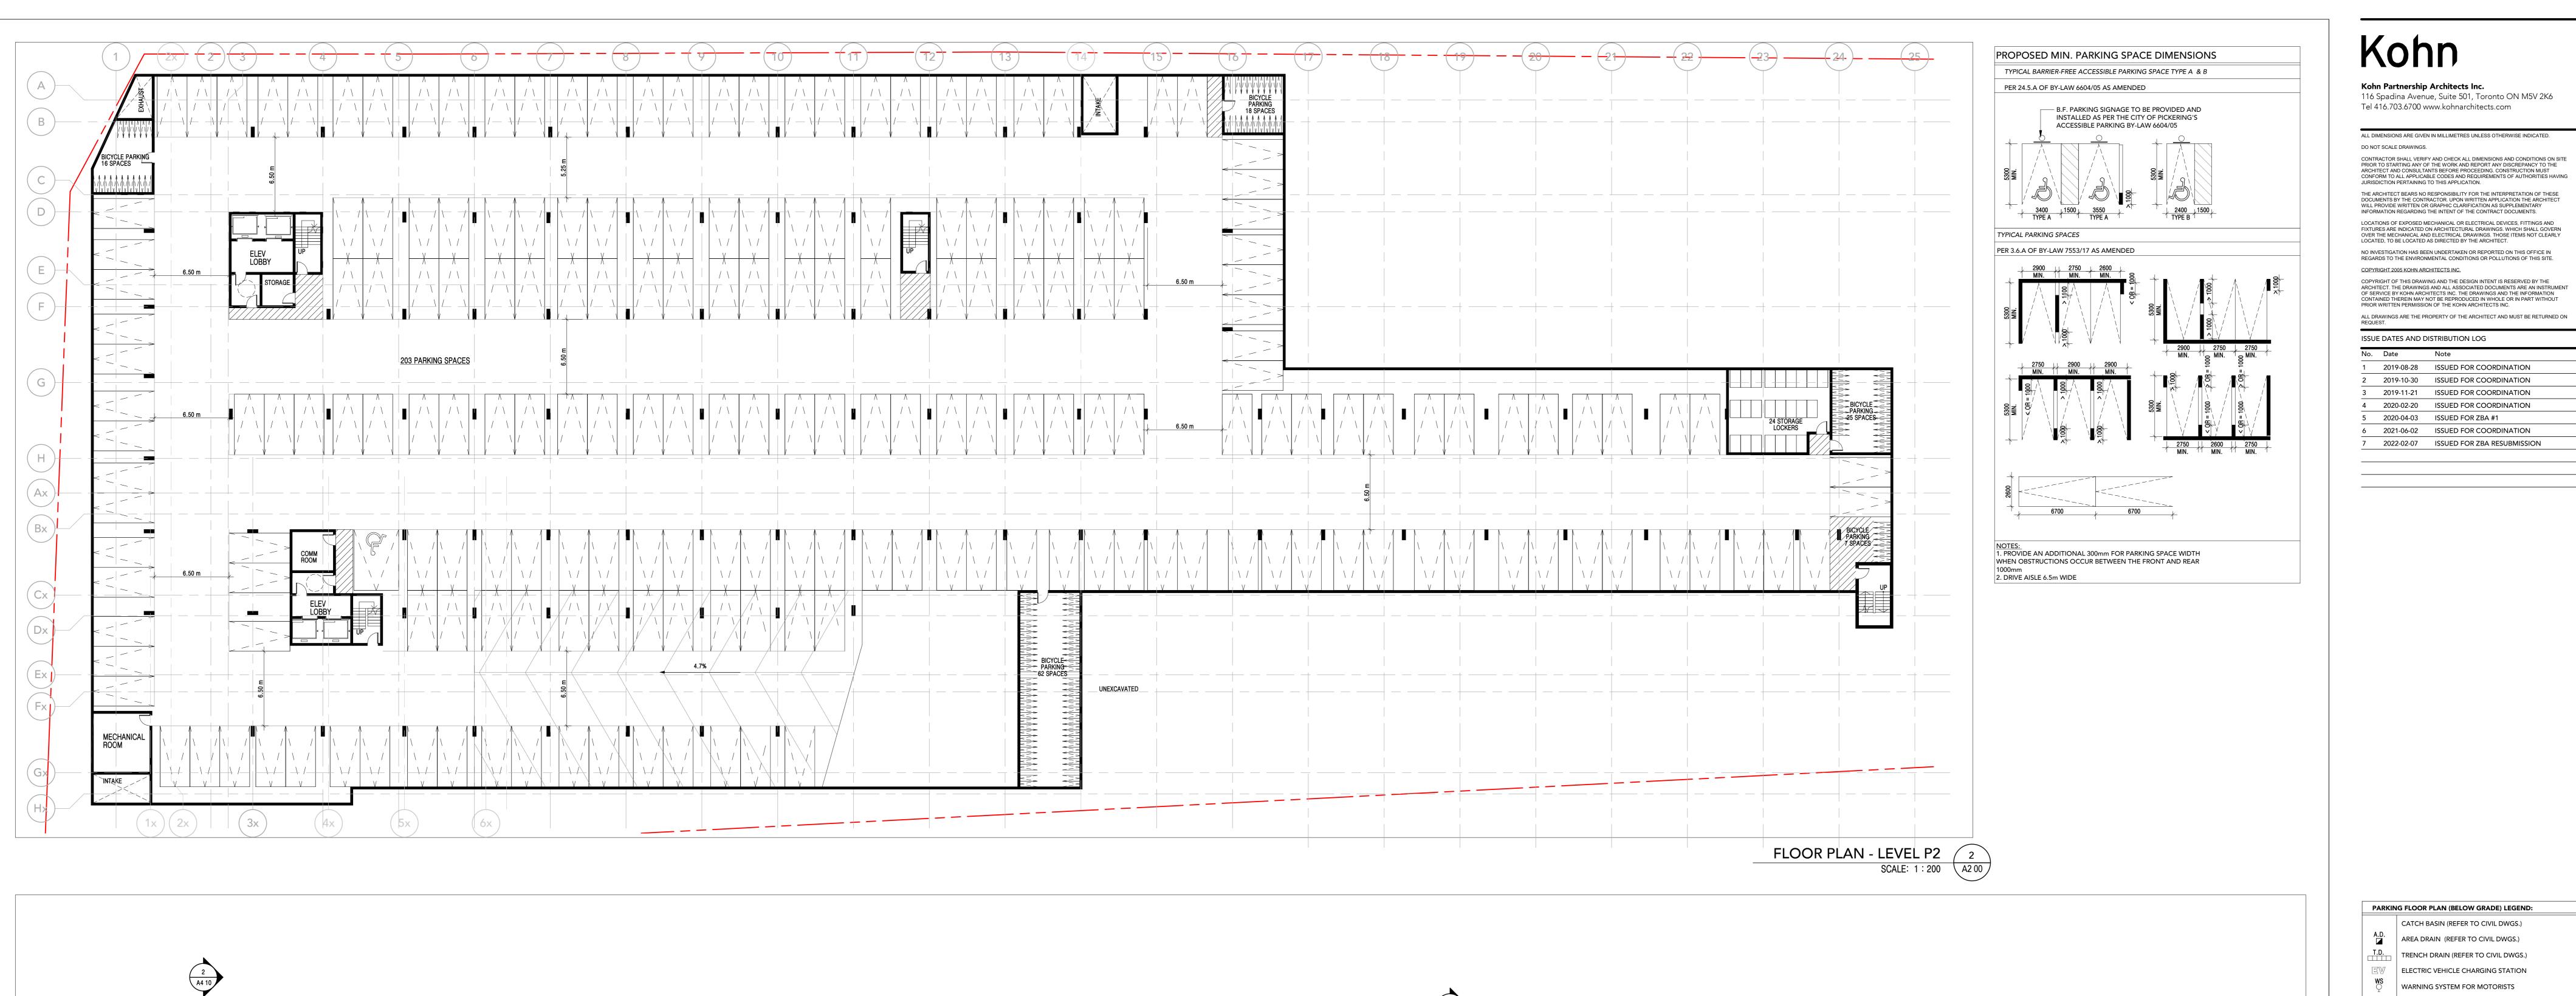

DEVELOPABLE LANDS LANDS TO BE CONVEYED

CONTEXT PLAN LEGEND

2055 BROCK ROAD

BROCK RD DUFFINS FOREST INC.

Project No.
17-119
Scale:
1:500
Drawing No.: 2/7/2022 3:00:57 PM
Building No.:

| SITE STATISTICS                                                                                                              | PARKING SPACES:                                               | REQUIRED                                                                         | PROPOSED           | SURVEY INFORMATION                                              |  |  |
|------------------------------------------------------------------------------------------------------------------------------|---------------------------------------------------------------|----------------------------------------------------------------------------------|--------------------|-----------------------------------------------------------------|--|--|
| BUILDING & SITE INFORMATION:                                                                                                 | STALL DIMENSION                                               | 2.6m x 5.3m                                                                      | 2.6m x 5.3m        | PLAN SURVEY OF PART OF LOT 18, CONCESSION 2                     |  |  |
| ZONING DESIGNATION         RH/MU-3, OS-HL           LOT AREA         13,115.2sm (3.24 AC) (1.3 ha)                           | DRIVE AISLE WIDTH  MULTIPLE DWELLING                          | 6.5m                                                                             | 6.5m               | REGISTERED PLAN 29297 CITY OF PICKERING                         |  |  |
| LOT FRONTAGE       72.2m         LOT DEPTH       209.79m         PROPOSED GFA       30,269sm(325,812sf)                      | VERTICAL USES (TENANT+VISITOR)  MULTIPLE DWELLING             | 410 SPACES                                                                       | 410 SPACES         | PREPARED BY: VERHAEGEN STUBBERFIELD HARTLEY BREWER BEZAIRE INC. |  |  |
| PERMITTED DENSITY (units per hectare) 140 (182) PROPOSED DENSITY (units per hectare) 286                                     | HORIZONTAL USES (TENANT+VISITOR) SURPLUS                      | 99 SPACES                                                                        | 99 SPACES 4 SPACES | 944 OTTAWA STREET WINDSOR ON T: 519-258-1772                    |  |  |
| POPS AREA (5% SITE AREA) 660.7sm                                                                                             |                                                               |                                                                                  |                    |                                                                 |  |  |
| COVERAGE: BUILDING COVERAGE: 4862sm (37% of lot area)                                                                        | TOTAL SPACES:                                                 | 509 SPACES                                                                       | 513 SPACES         | LEGEND COMPLETE OWNERSHIP                                       |  |  |
| PAVING (HARDSCAPING): 4460sm (34% of lot area) LANDSCAPING (SOFTSCAPING): 3793sm (29% of lot area)                           | BICYCLE PARKING SPACE RATES                                   |                                                                                  |                    |                                                                 |  |  |
| No. OF STOREYS (TOWER): 20 STOREYS<br>HEIGHT (TOWER): 62m                                                                    | APARTMENT DWELLING PARKING RATES BICYCLE PARKING NOT REQUIRED | 5                                                                                |                    | EXTENTS OF DEVELOPMENT                                          |  |  |
| GROSS FLOOR AREA UNIT                                                                                                        | NOTE:<br>WHERE THE NUMBER OF BICYCLE PARK                     | NOTE: WHERE THE NUMBER OF BICYCLE PARKING SPACES EXCEEDS 50 SPACES, A MIN OF 25% |                    |                                                                 |  |  |
| BACK TO BACK TH                                                                                                              | OF THE TOTAL REQUIRED MUST BE WITH                            |                                                                                  |                    |                                                                 |  |  |
| BLOCK C: 2,084sm (22,431sf) 14<br>BLOCK D: 2,952sm (31,775sf) 20                                                             | BICYCLE PARKING SPACES:                                       | REQUIRED                                                                         | PROPOSED           |                                                                 |  |  |
| TOWNHOUSES           BLOCK B:         2,101sm (22,614sf)         10                                                          | APARTMENT DWELLINGS                                           | 0                                                                                | 177                |                                                                 |  |  |
| TOWER 23,132sm (248,991sf) 328                                                                                               | TOTAL SPACES:                                                 | 0                                                                                | 177                |                                                                 |  |  |
| TOTAL: 372                                                                                                                   | INDOOR STORAGE (25% MIN)<br>OUTDOOR STORAGE                   | 177<br>0                                                                         |                    |                                                                 |  |  |
| AMENITY SPACES (INDOOR/OUTDOOR) FOR APARTMENT DWELLINGS                                                                      | NOTE:  1 ALL INDOOR BICYCLE PARKING WILL!                     | NOTE:  1. ALL INDOOR BICYCLE PARKING WILL BE LOCATED IN THE UNDERGROUND PARKING  |                    |                                                                 |  |  |
| INDOOR AMENITY AREA = 2sm/UNIT OUTDOOR AMENITY AREA = 2sm/                                                                   | CARACE                                                        |                                                                                  |                    |                                                                 |  |  |
| INDOOR REQUIRED: 744sm  INDOOR PROPOSED: 746sm  OUTDOOR REQUIRED: 744m  OUTDOOR PROPOSED: 1105sm                             | RESIDENTIAL STORAGE LOCKERS                                   |                                                                                  |                    |                                                                 |  |  |
| NOTE:                                                                                                                        | TOTAL LOCKERS:                                                | 204                                                                              |                    |                                                                 |  |  |
| POPS IS INCLUDED IN OUTDOOR AMENITY SPACE                                                                                    | LOADING SPACE RATES (BASED ON ZO                              | NING BY-LAW 7553/1                                                               | 7)                 |                                                                 |  |  |
| PARKING SPACE RATES: AS PER OLD ZONING BY-LAW 7085-10                                                                        | RESIDENTIAL LOADING SPACE IS 3.5m ×                           | 12m x 4.2m                                                                       |                    |                                                                 |  |  |
| MULTIPLE DWELLING VERTICAL USES TENANT - 1 SPACE PER UNIT<br>MULTIPLE DWELLING VERTICAL USES VISITOR - 0.25 SPACE PER UNIT   | LOADING SPACES:                                               | REQUIRED                                                                         | PROPOSED           |                                                                 |  |  |
| MULTIPLE DWELLING HORIZONTAL USES TENANT - 2 SPACES PER UNIT MULTIPLE DWELLING HORIZONTAL USES VISITOR - 0.25 SPACE PER UNIT | RESIDENTIAL:                                                  | -                                                                                | 2                  |                                                                 |  |  |

 7
 2020-04-03
 ISSUED FOR ZBA #1

 8
 2021-06-02
 ISSUED FOR COORDINATION

 9
 2022-02-07
 ISSUED FOR ZBA RESUBMISSION

SITE PLAN SYMBOL AND SIGN LEGEND:

PRINCIPLE ENTRANCE (FOR FIRE FIGHTING)
ENTRANCE TO RETAIL OR GRADE REALTED RES. UNIT
CATCH BASIN (REFER TO CIVIL DWGS.)
AREA DRAIN (REFER TO CIVIL DWGS.)
T.D.
TRENCH DRAIN (REFER TO CIVIL DWGS.)
HANHOLE (REFER TO CIVIL DWGS.)
FIRE HYDRANT
SIAMESE (STANDPIPE) CONNECTION
ACCESIBLE PARKING SIGNAGE
FIRE ROUTE SIGNAGE
LIS
LIGHT STANDARD (EXTERIOR POLE FIXTURE)
WALL MOUNTED EXTERIOR LIGHT FIXTURE

ACCESSIBLE CURB CUT
BARRIER FREE PARKING SPACE

NORTH

2055 BROCK ROAD

BROCK RD DUFFINS FOREST INC.

PICKERING

Drawing Title:

ENLARGED SITE PLAN & STATISTICS

Project Manager Team:

AREA DRAIN (REFER TO MECH. DWGS.) FLOOR DRAIN (REFER TO MECH. DWGS.)

ROOF DRAIN (REFER TO MECH. DWGS.) TRENCH DRAIN (REFER TO CIVIL DWGS.)

WALL MOUNTED EXTERIOR LIGHT FIXTURE WS WARNING SYSTEM FOR MOTORISTS

A0 AUTO OPERATORS ELECTRICAL PANEL CONVEX MIRROR

PAINTED YELLOW LINES (PEDESTRAIN PATHWAYS) SIAMESE (STANDPIPE) CONNECTION

FHC FIRE HOSE CABINET STANDPIPE HOSE VALVE CABINET

FIRE EXTINGUISHER CABINET - EXTENTS OF BUIDING ABOVE BARRIER FREE TURNING RADIUS