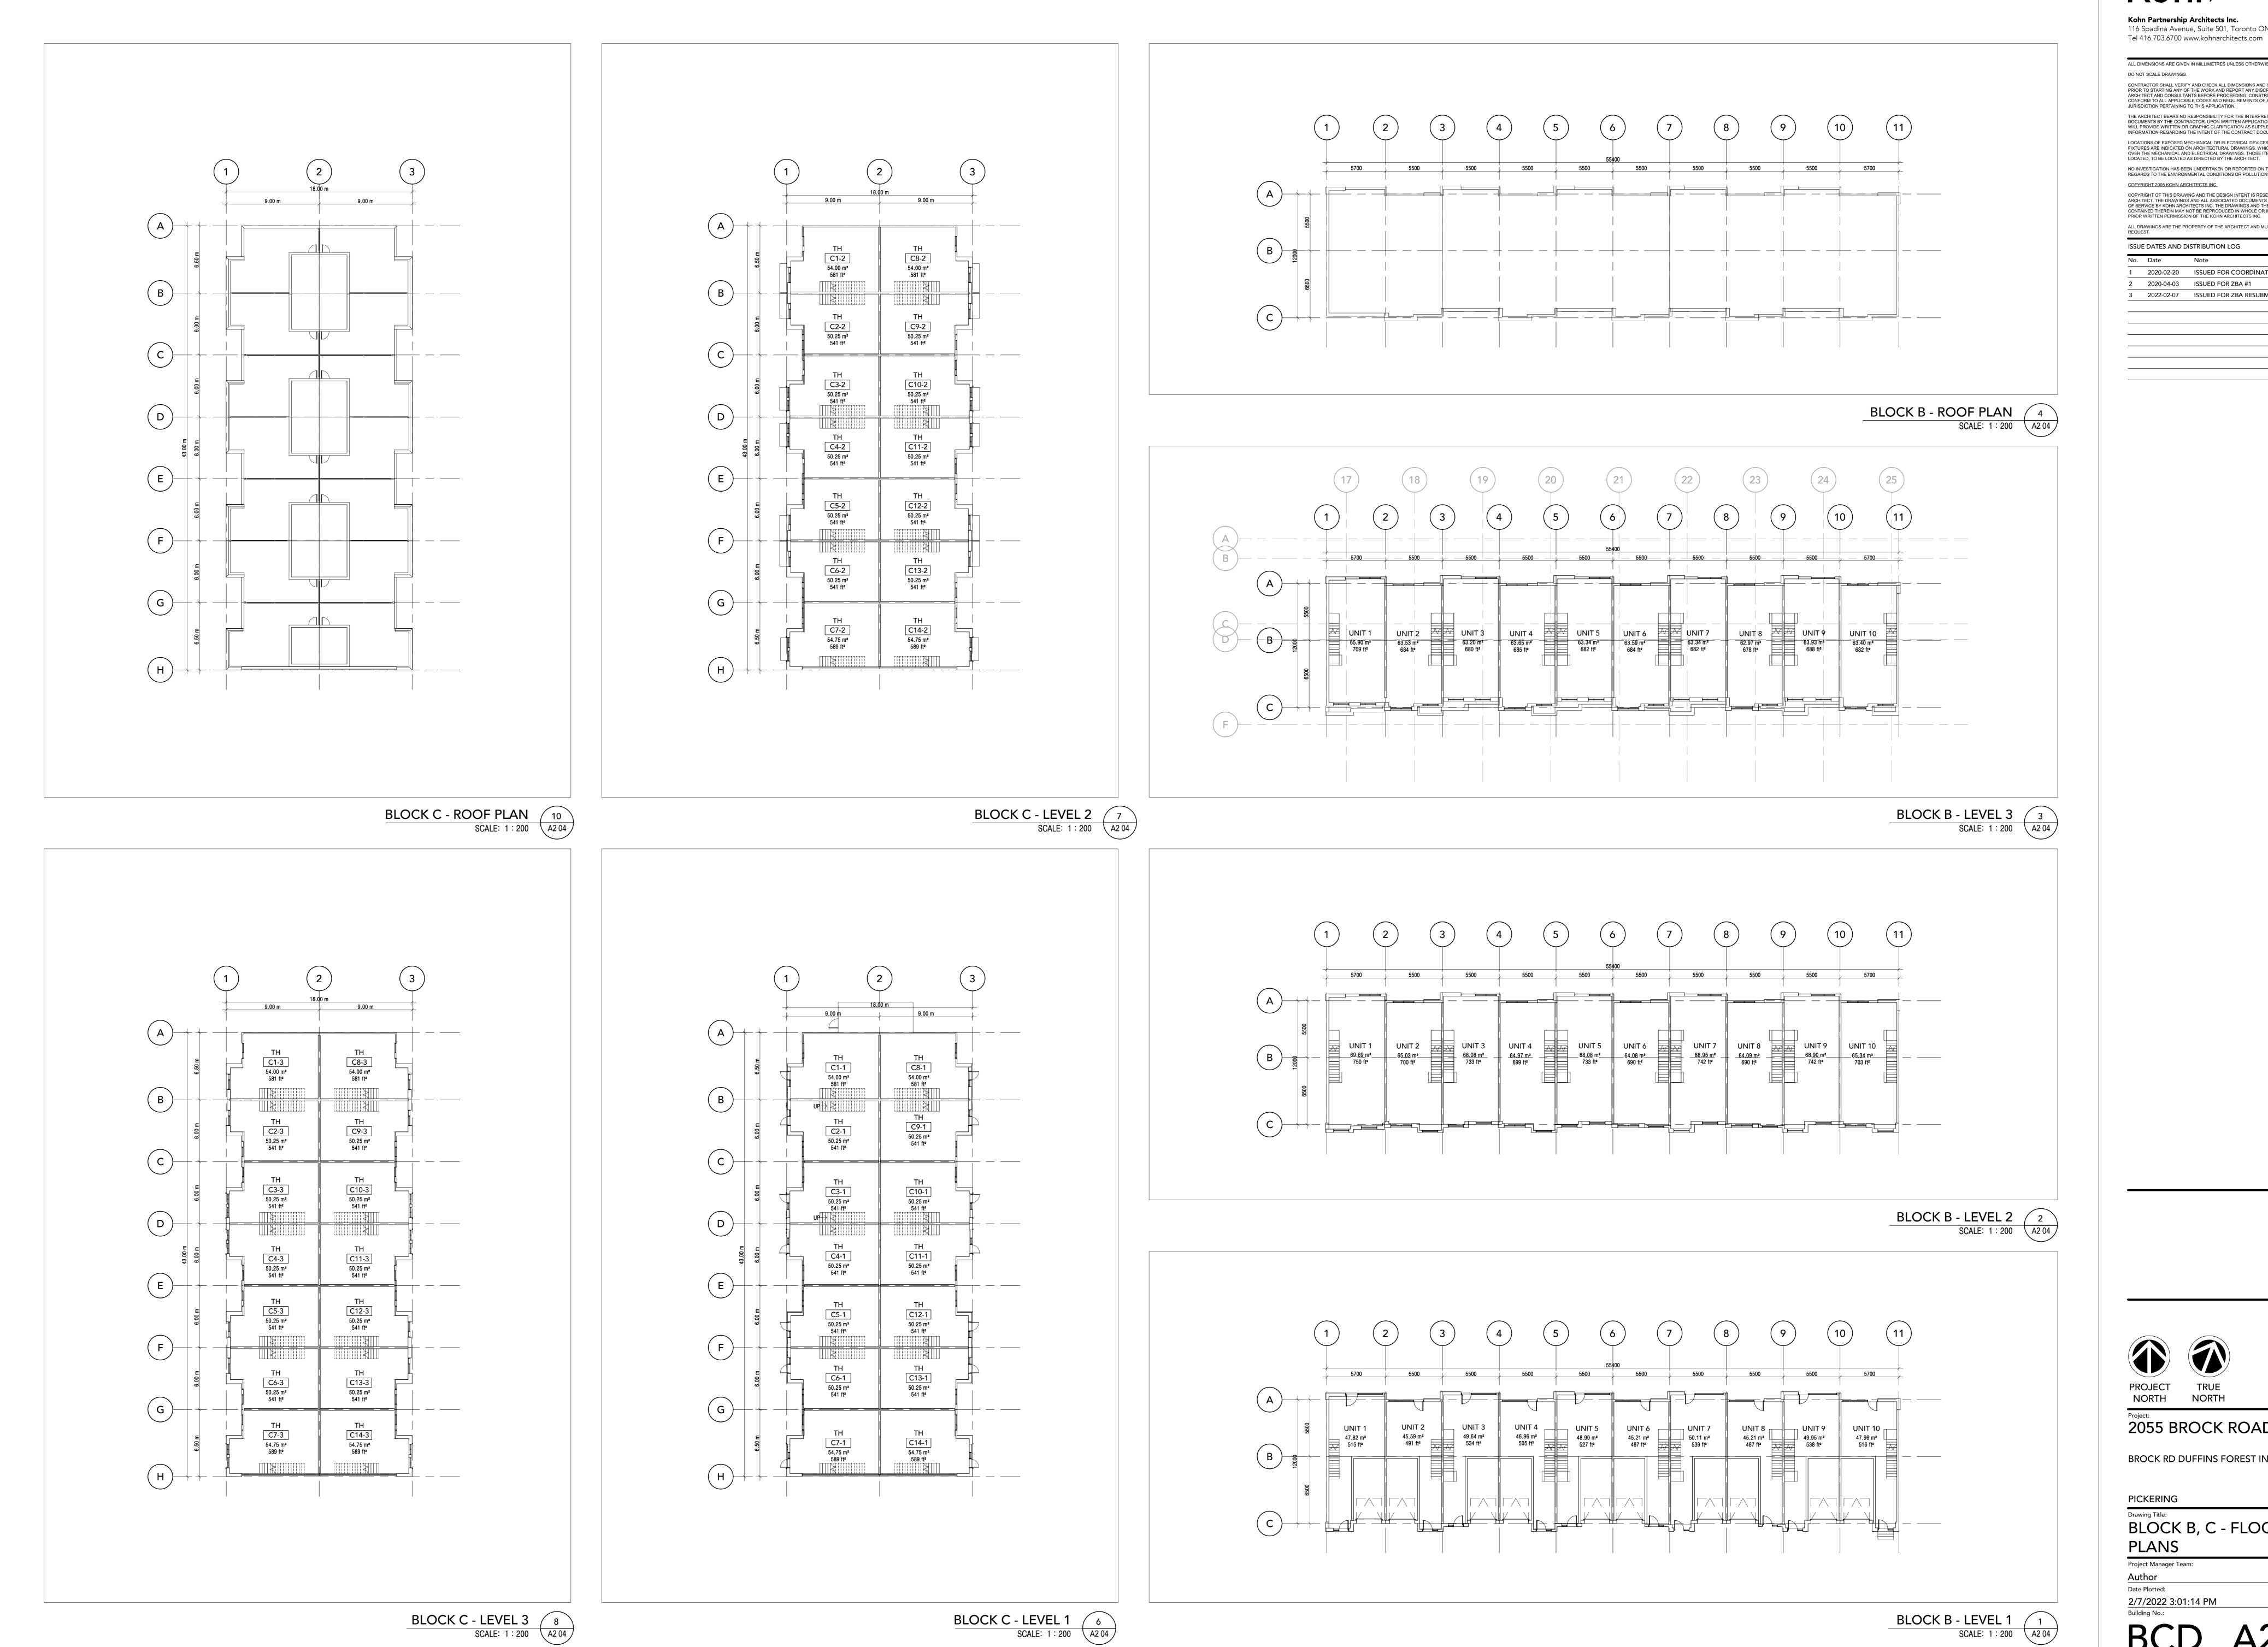

ISSUE DATES AND DISTRIBUTION LOG

2020-02-20 ISSUED FOR COORDINATION 2020-04-03 ISSUED FOR ZBA #1

TRUE NORTH PROJECT NORTH

2055 BROCK ROAD

SEAL

BROCK RD DUFFINS FOREST INC.

**PICKERING** BLOCK B, C - FLOOR

**PLANS** Project Manager Team:

Project No. **17-119** 1:200
Drawing No.: 2/7/2022 3:01:14 PM
Building No.:

D20-1 53.54 m<sup>2</sup> 576 ft<sup>2</sup>

D17-1 49.85 m² 537 ft²

TH TH

D13-1

49.85 m²
537 ft²

TH

537 ft²

ALL DRAWINGS ARE THE PROPERTY OF THE ARCHITECT AND MUST BE RETURNED ON ISSUE DATES AND DISTRIBUTION LOG

2022-02-07 ZBA RESUBMISSION

PROJECT

2055 BROCK ROAD

BROCK RD DUFFINS FOREST INC.

BLOCK D - FLOOR PLANS

Project No. **17-119** 1:200
Drawing No.: 2/7/2022 3:01:16 PM

ALL DIMENSIONS ARE GIVEN IN MILLIMETRES UNLESS OTHERWISE INDICATED. DO NOT SCALE DRAWINGS.

CONTRACTOR SHALL VERIFY AND CHECK ALL DIMENSIONS AND CONDITIONS ON SITE PRIOR TO STARTING ANY OF THE WORK AND REPORT ANY DISCREPANCY TO THE ARCHITECT AND CONSULTANTS BEFORE PROCEEDING. CONSTRUCTION MUST CONFORM TO ALL APPLICABLE CODES AND REQUIREMENTS OF AUTHORITIES HAVING JURISDICTION PERTAINING TO THIS APPLICATION. THE ARCHITECT BEARS NO RESPONSIBILITY FOR THE INTERPRETATION OF THESE DOCUMENTS BY THE CONTRACTOR. UPON WRITTEN APPLICATION THE ARCHITECT WILL PROVIDE WRITTEN OR GRAPHIC CLARIFICATION AS SUPPLEMENTARY INFORMATION REGARDING THE INTENT OF THE CONTRACT DOCUMENTS FIXTURES ARE INDICATED ON ARCHITECTURAL DRAWINGS. WHICH SHALL GOVERN OVER THE MECHANICAL AND ELECTRICAL DRAWINGS. THOSE ITEMS NOT CLEARLY LOCATED, TO BE LOCATED AS DIRECTED BY THE ARCHITECT. NO INVESTIGATION HAS BEEN UNDERTAKEN OR REPORTED ON THIS OFFICE IN