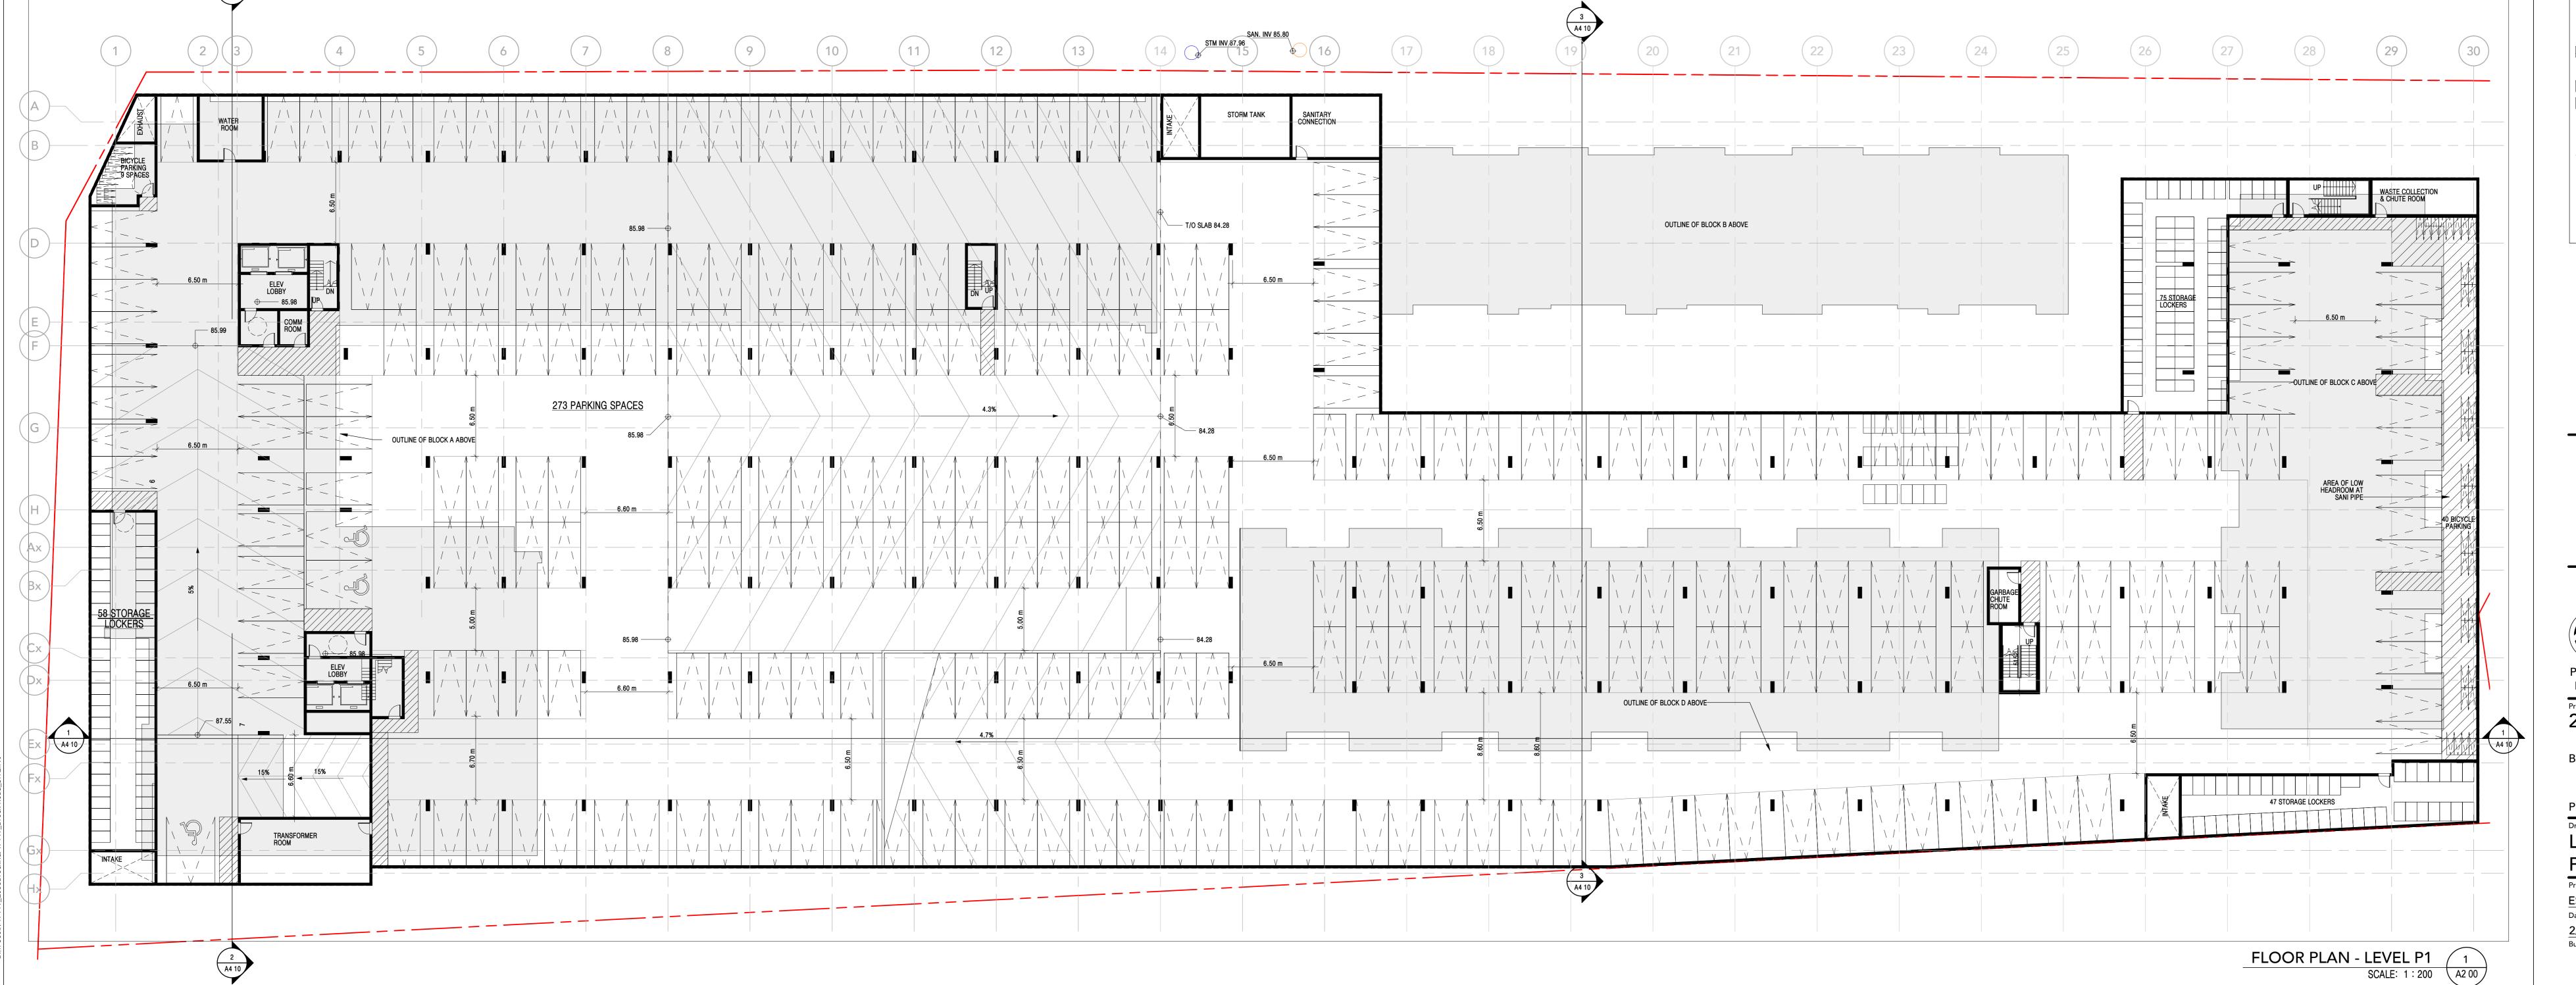

2021-06-02 ISSUED FOR COORDINATION 2022-02-07 ISSUED FOR ZBA RESUBMISSION

2020-04-03 ISSUED FOR ZBA #1

2055 BROCK ROAD

BROCK RD DUFFINS FOREST INC.

LEVEL P1 & P2 FLOOR **PLANS** 

Project Manager Team: 2/7/2022 3:01:07 PM
Building No.:

As indicated

Drawing No.:

SEAL

Project No. **17-119** 

Kohn Partnership Architects Inc. 116 Spadina Avenue, Suite 501, Toronto ON M5V 2K6

ALL DIMENSIONS ARE GIVEN IN MILLIMETRES UNLESS OTHERWISE INDICATED. DO NOT SCALE DRAWINGS.