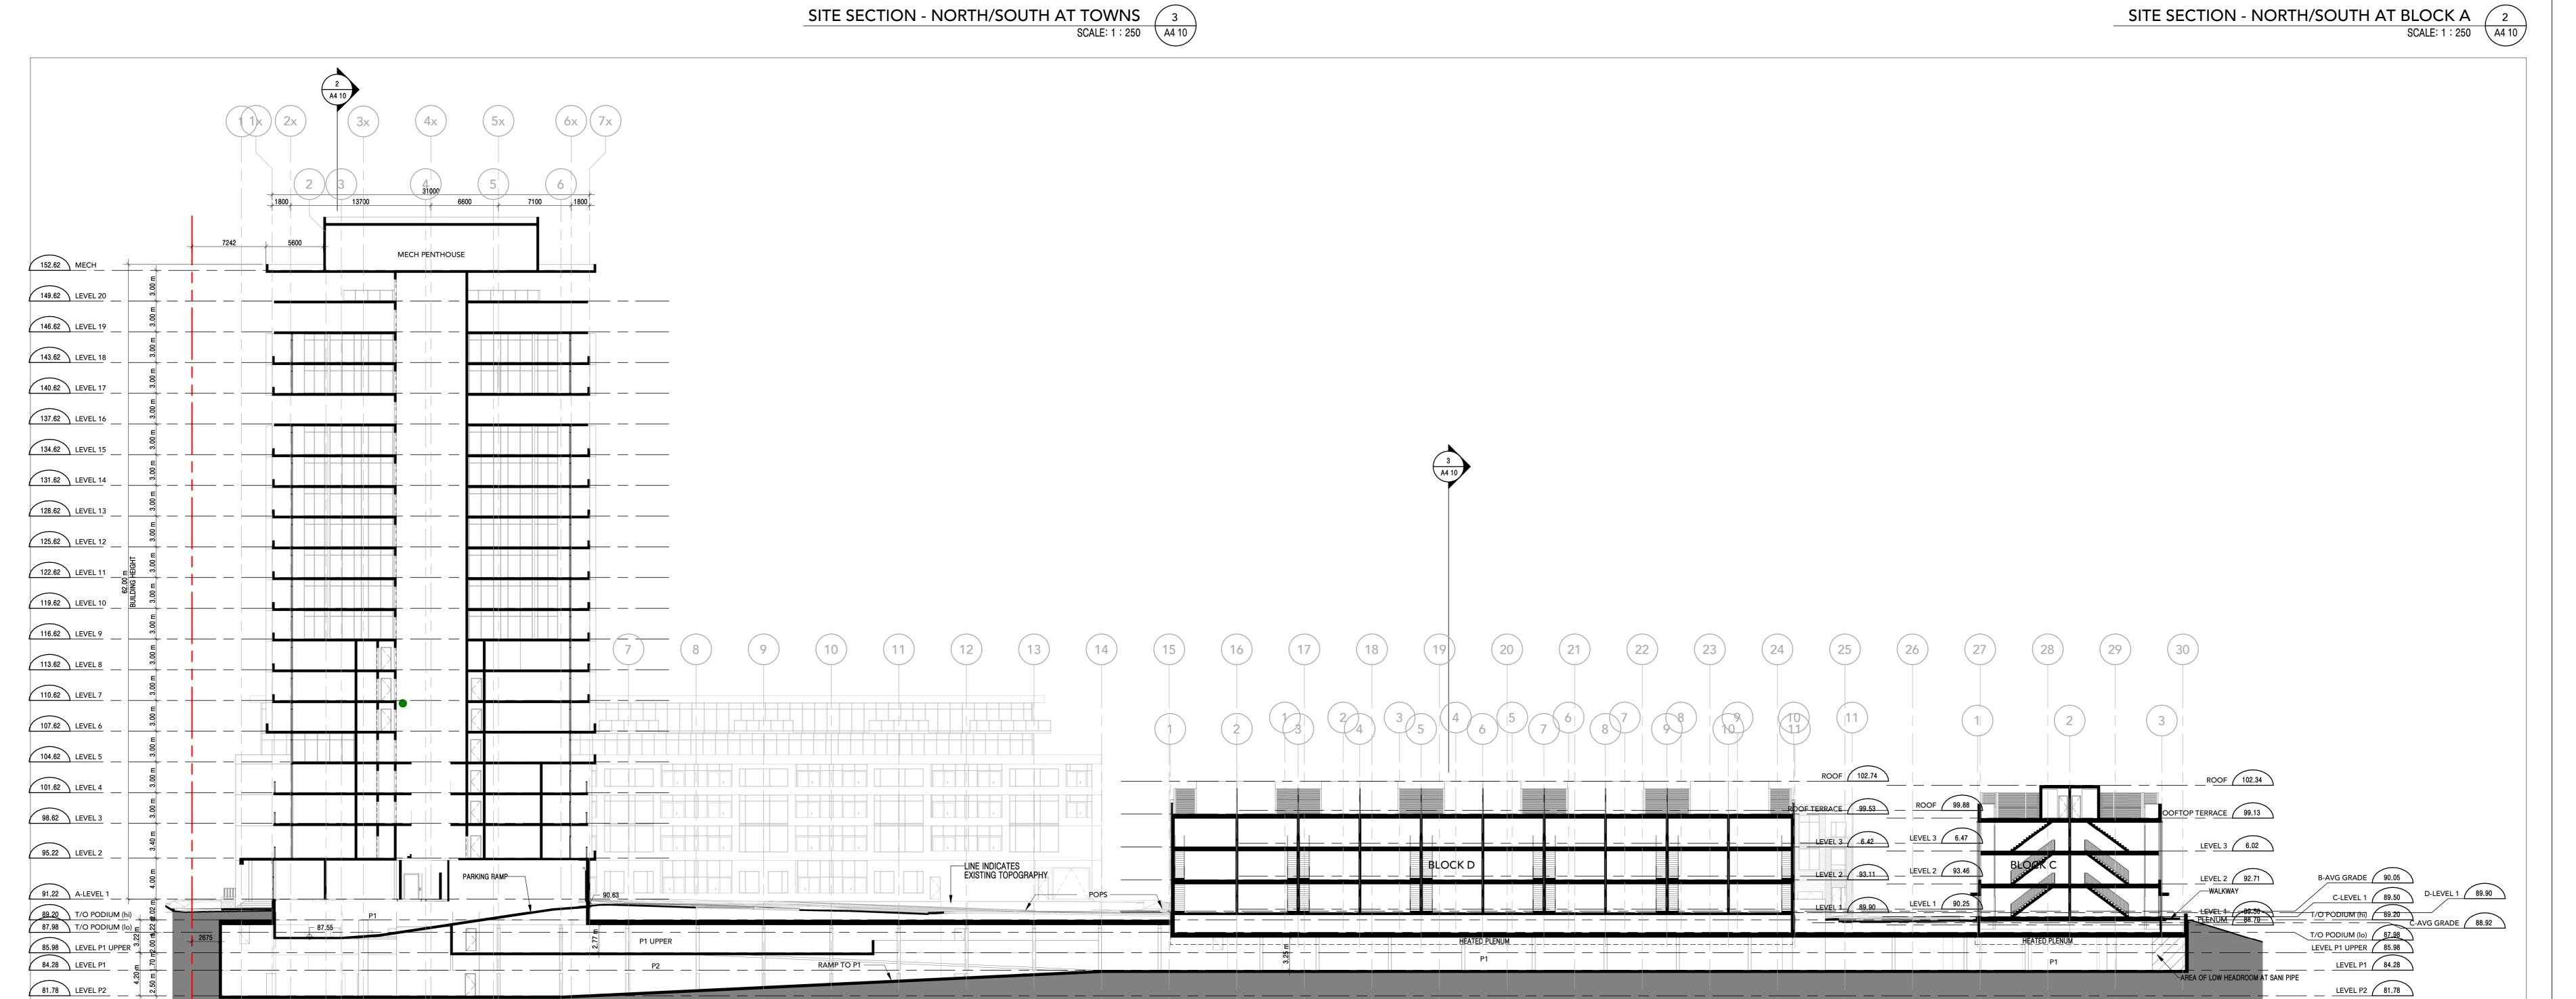

2022-02-07 ISSUED FOR ZBA RESUBMISSION

Project: 2055 BROCK ROAD

BROCK RD DUFFINS FOREST INC.

SITE SECTION - EAST/WEST 1
SCALE: 1: 250 A4 10

PICKERING OF Drawing Title:

OVERALL SITE SECTIONS

 Project Manager Team:
 Project No.

 ES
 17-119

 Date Plotted:
 Scale:

 2/7/2022 3:01:44 PM
 1: 250

 Building No.:
 Drawing No.:

Δ1 1 (