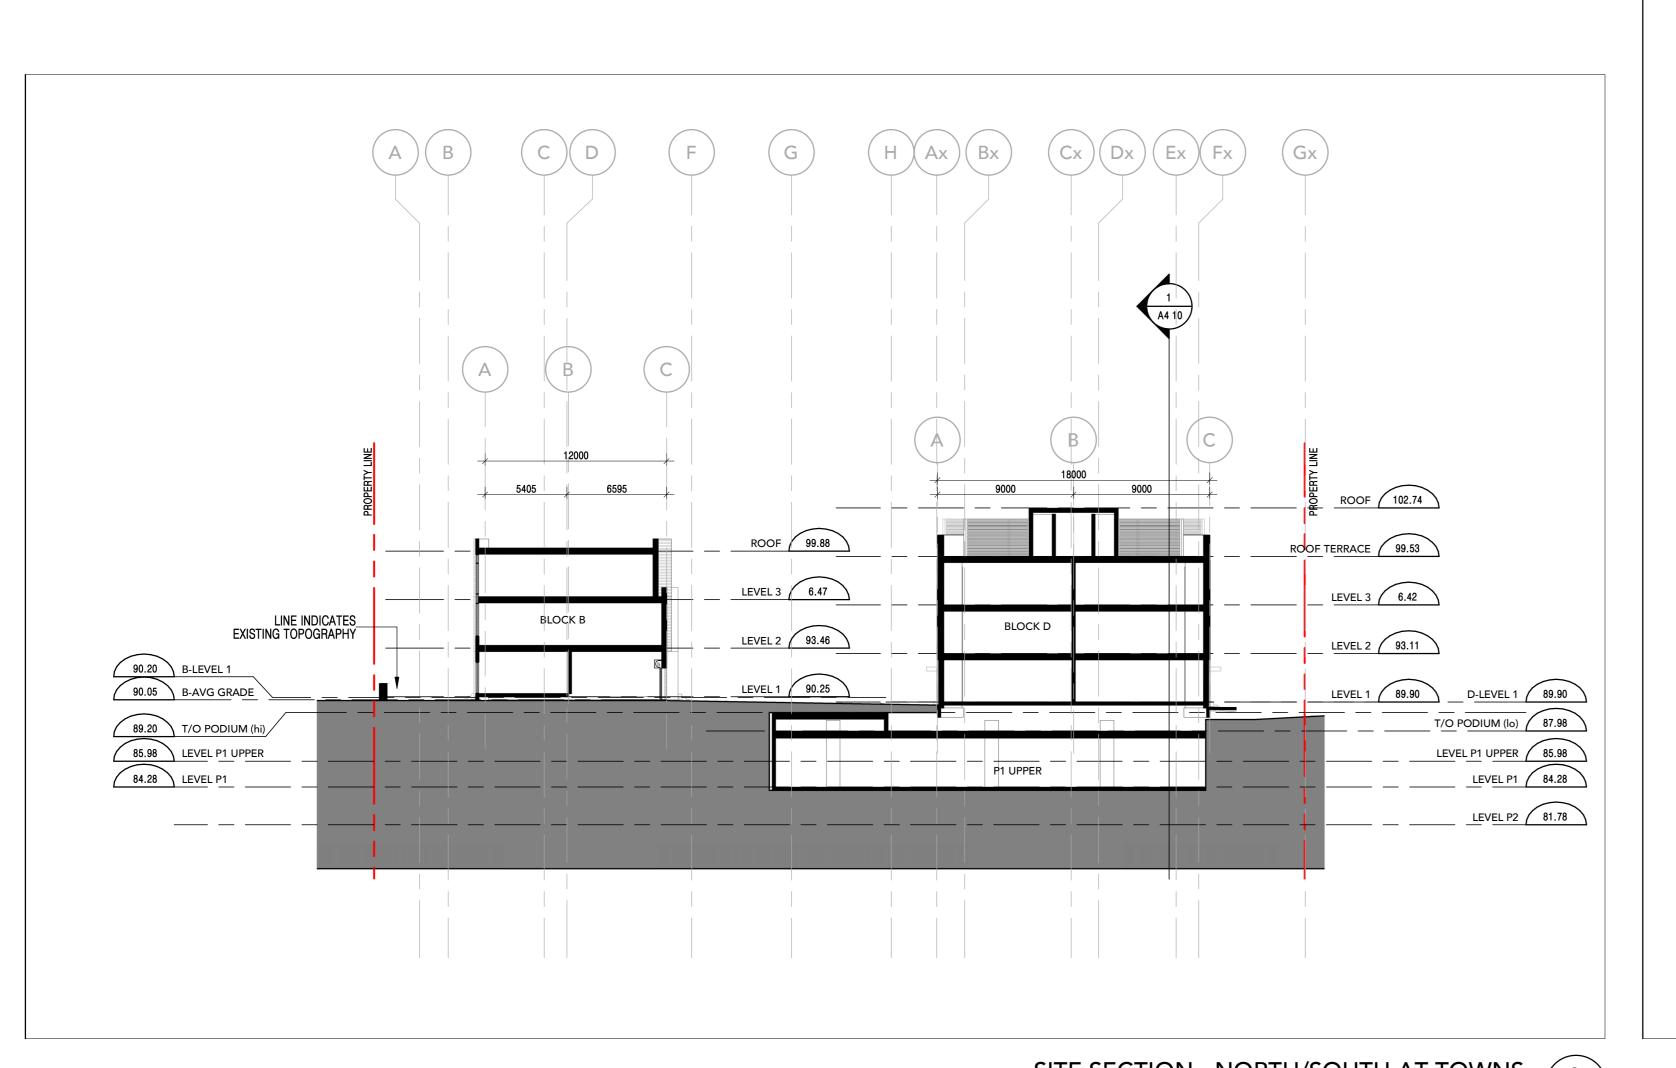

2022-02-07 ISSUED FOR ZBA RESUBMISSION

Project: 2055 BROCK ROAD

BROCK RD DUFFINS FOREST INC.

SITE SECTION - EAST/WEST 1
SCALE: 1: 250 A4 10

PICKERING OF Drawing Title:

OVERALL SITE SECTIONS

 Project Manager Team:
 Project No.

 ES
 17-119

 Date Plotted:
 Scale:

 2/7/2022 3:01:44 PM
 1: 250

 Building No.:
 Drawing No.:

Δ1 1 (