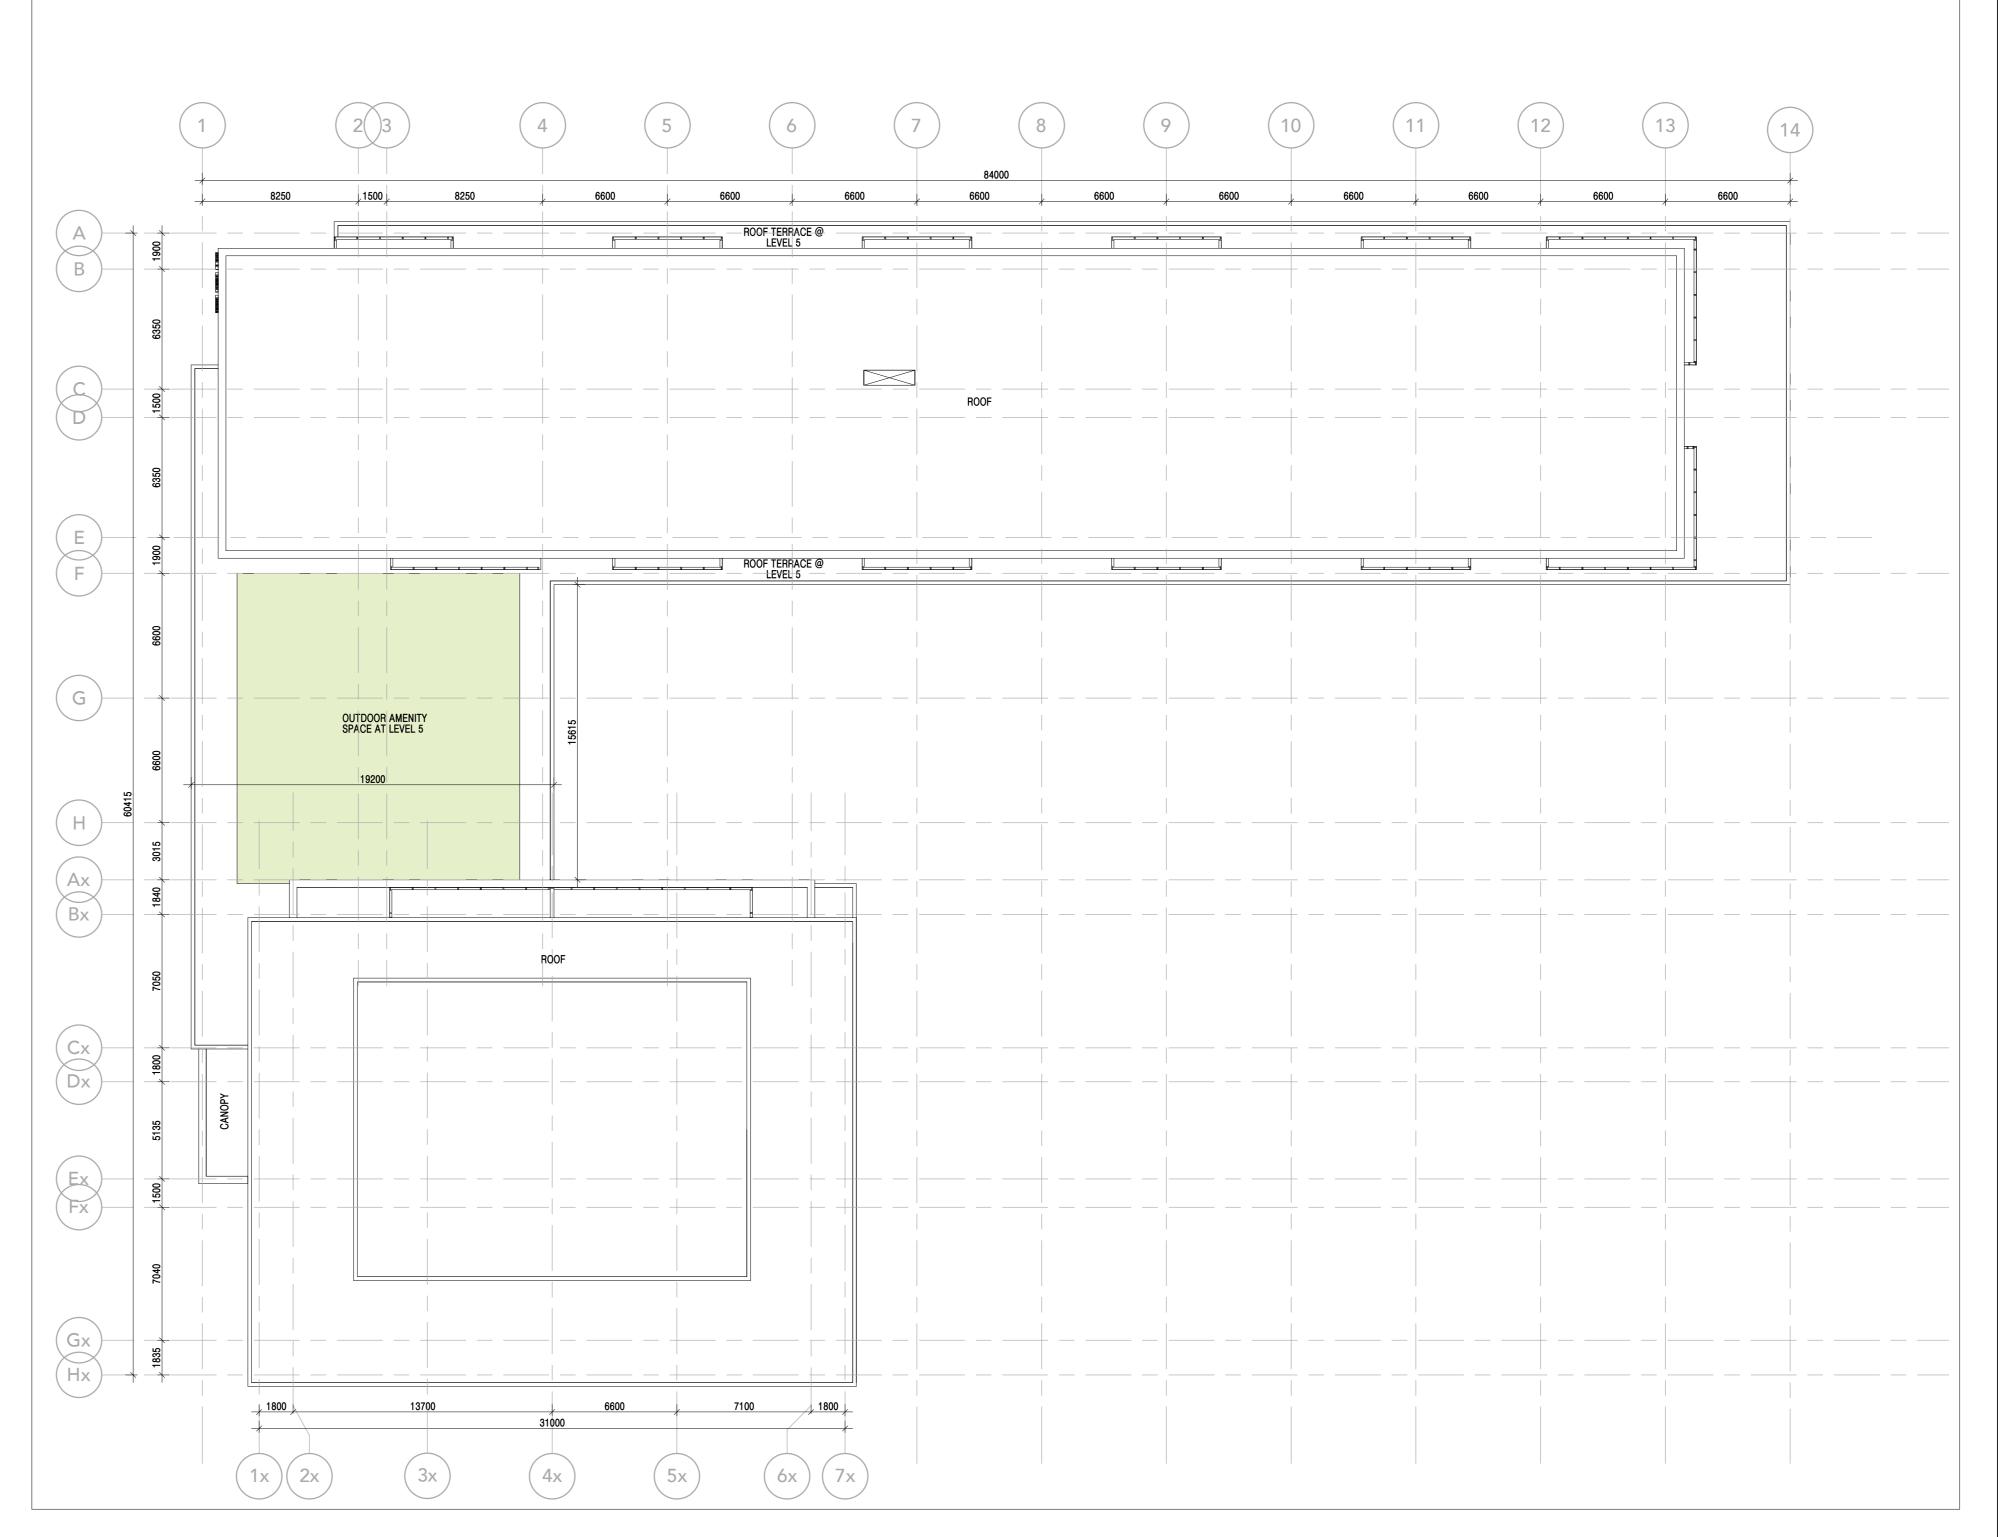

BROCK RD DUFFINS FOREST INC.

**PICKERING** 

Drawing Title:
BLOCK A - LEVEL 5, 6, 7, 8-18

Project Manager Team: Project No.
17-119
Scale:
1: 200
Drawing No.: ES

Date Plotted: 2/7/2022 3:01:11 PM

Building No.:

A2 02

BLOCK A - ROOF PLAN 1
SCALE: 1:200 A2 03

BLOCK A - LEVEL 19-20 2 SCALE: 1:200 A2 03

Kohn Partnership Architects Inc. 116 Spadina Avenue, Suite 501, Toronto ON M5V 2K6 Tel 416.703.6700 www.kohnarchitects.com

ISSUE DATES AND DISTRIBUTION LOG

2020-02-20 ISSUED FOR COORDINATION 2020-04-03 ISSUED FOR ZBA #1 2022-02-07 ISSUED FOR ZBA RESUBMISSION

2055 BROCK ROAD

BROCK RD DUFFINS FOREST INC.

BLOCK A - LEVEL 19-20, **ROOF PLAN** Project Manager Team: