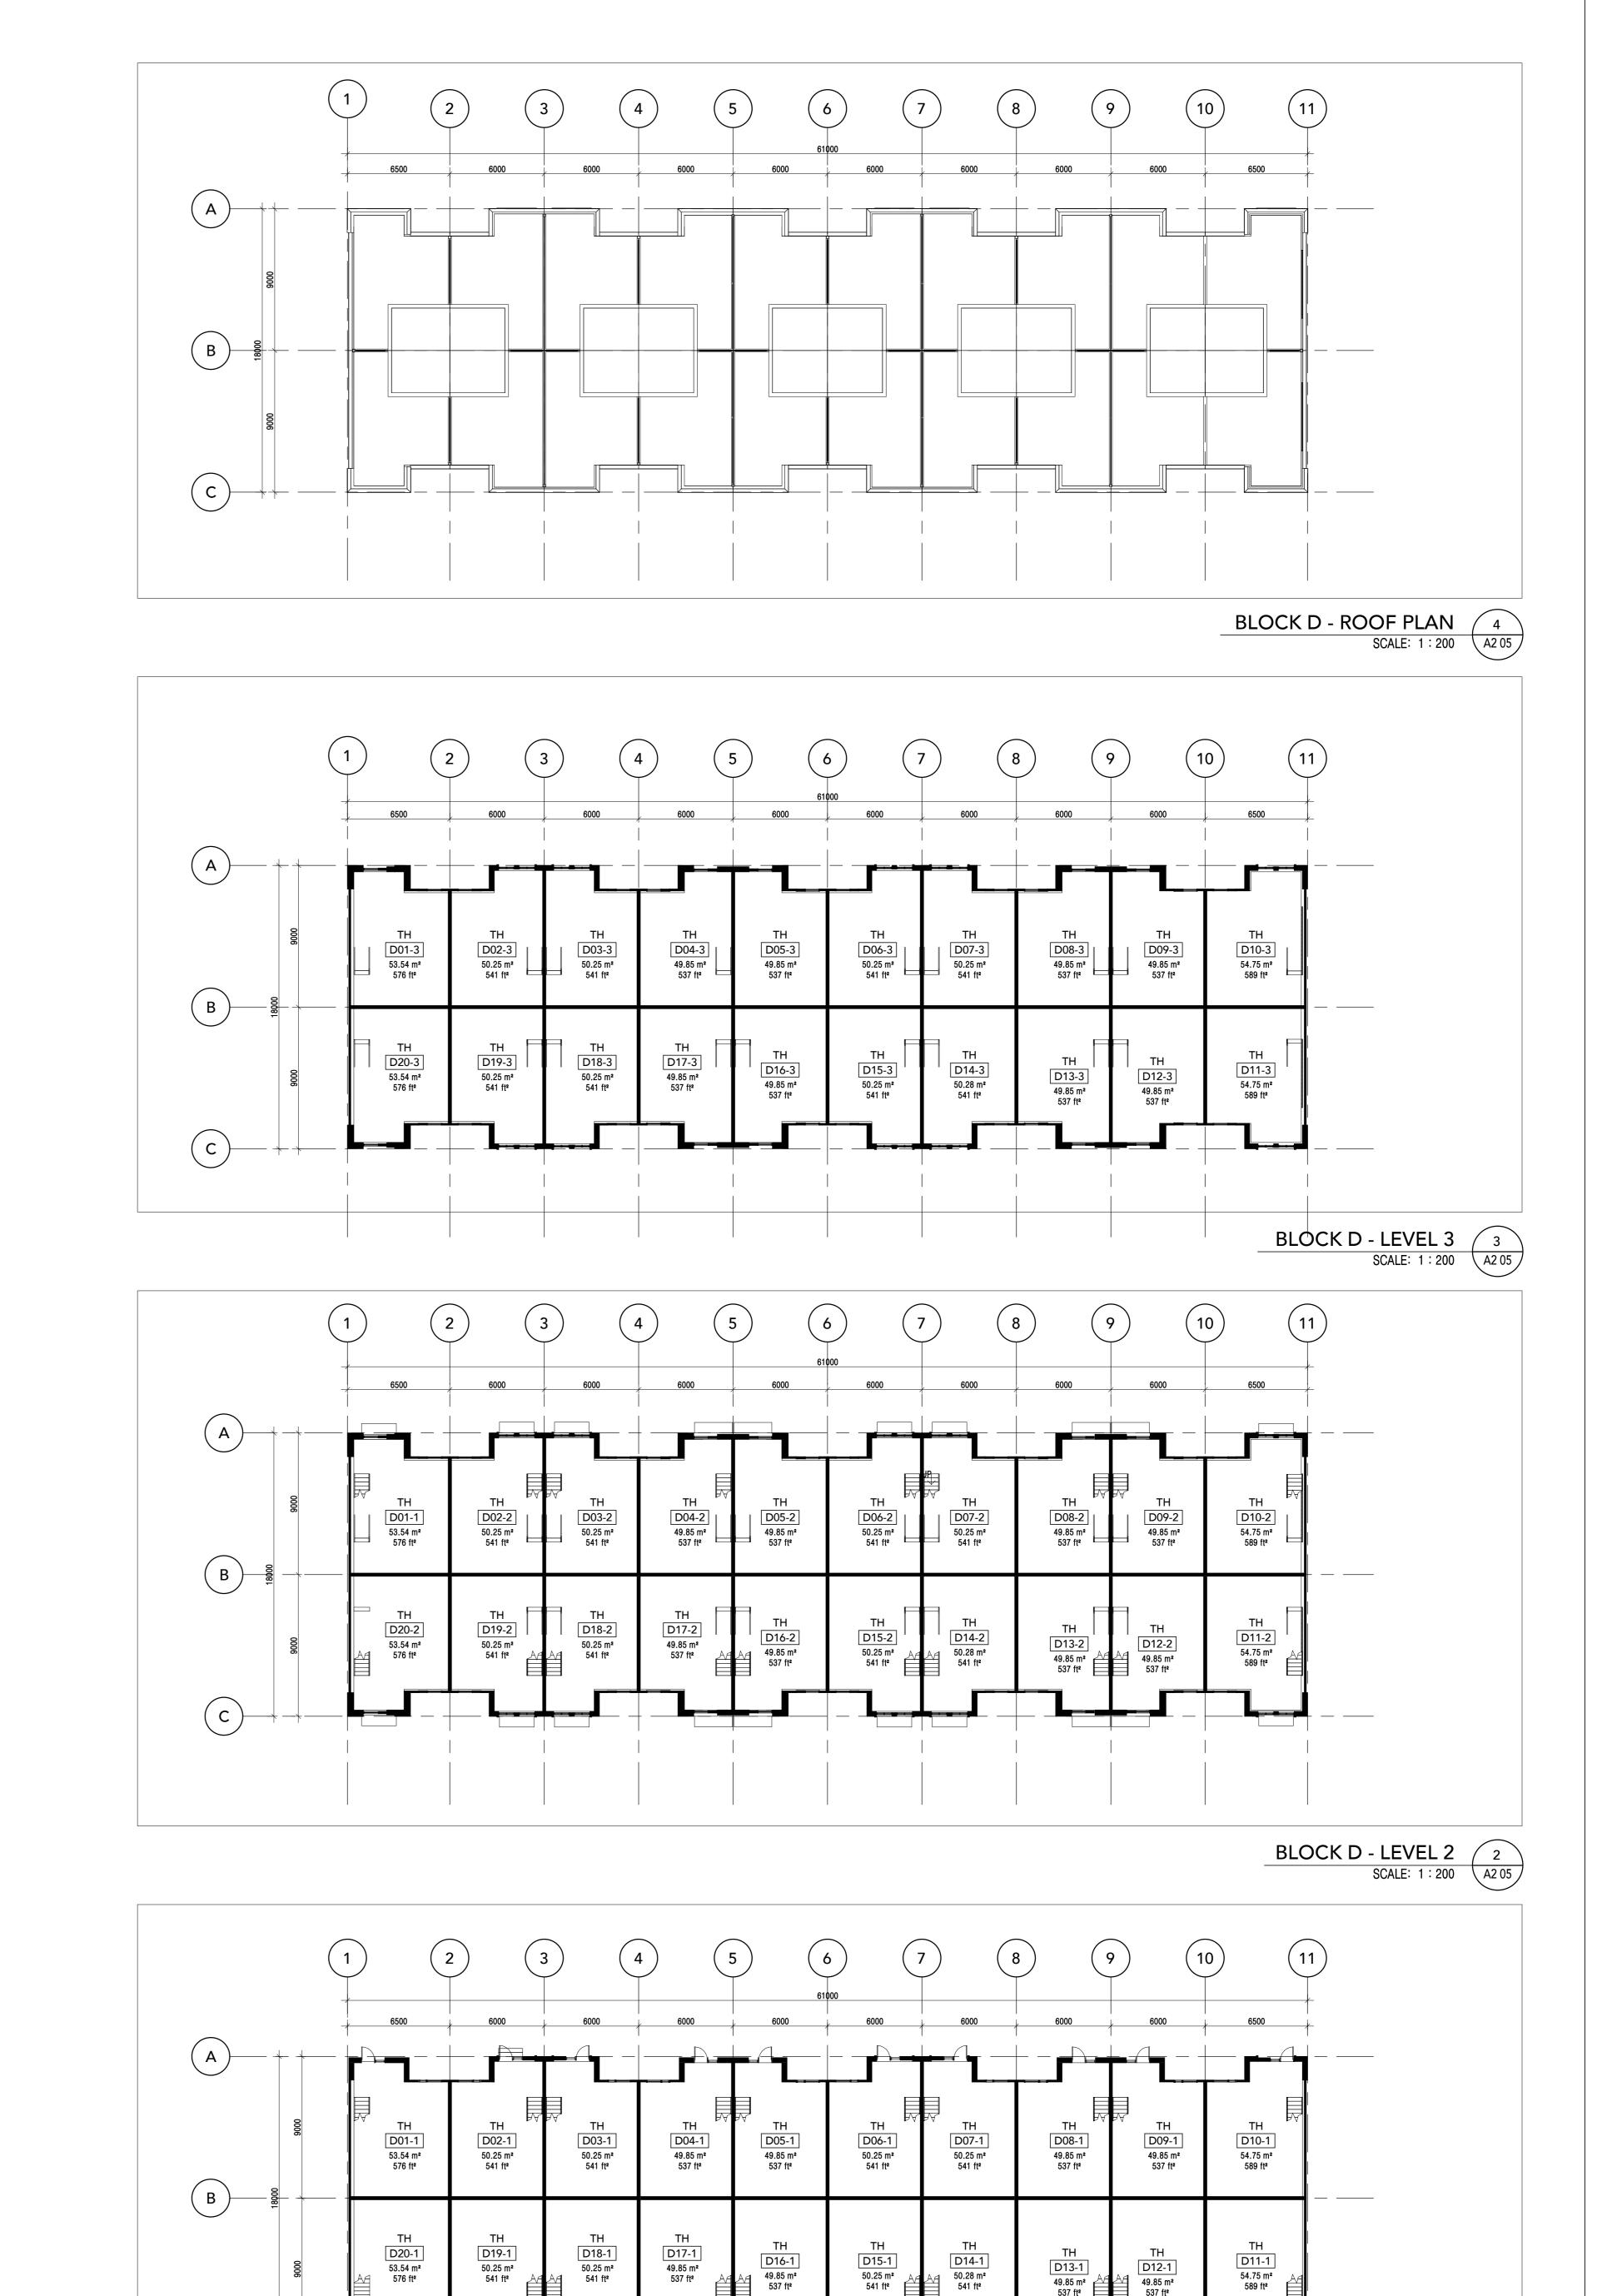

ALL DRAWINGS ARE THE PROPERTY OF THE ARCHITECT AND MUST BE RETURNED ON ISSUE DATES AND DISTRIBUTION LOG

2022-02-07 ZBA RESUBMISSION

PROJECT

2055 BROCK ROAD

BROCK RD DUFFINS FOREST INC.

BLOCK D - FLOOR PLANS

Project No. **17-119** 1:200
Drawing No.: 2/7/2022 3:01:16 PM

ALL DIMENSIONS ARE GIVEN IN MILLIMETRES UNLESS OTHERWISE INDICATED. DO NOT SCALE DRAWINGS.

CONTRACTOR SHALL VERIFY AND CHECK ALL DIMENSIONS AND CONDITIONS ON SITE PRIOR TO STARTING ANY OF THE WORK AND REPORT ANY DISCREPANCY TO THE ARCHITECT AND CONSULTANTS BEFORE PROCEEDING. CONSTRUCTION MUST CONFORM TO ALL APPLICABLE CODES AND REQUIREMENTS OF AUTHORITIES HAVING JURISDICTION PERTAINING TO THIS APPLICATION. THE ARCHITECT BEARS NO RESPONSIBILITY FOR THE INTERPRETATION OF THESE DOCUMENTS BY THE CONTRACTOR. UPON WRITTEN APPLICATION THE ARCHITECT WILL PROVIDE WRITTEN OR GRAPHIC CLARIFICATION AS SUPPLEMENTARY INFORMATION REGARDING THE INTENT OF THE CONTRACT DOCUMENTS FIXTURES ARE INDICATED ON ARCHITECTURAL DRAWINGS. WHICH SHALL GOVERN OVER THE MECHANICAL AND ELECTRICAL DRAWINGS. THOSE ITEMS NOT CLEARLY LOCATED, TO BE LOCATED AS DIRECTED BY THE ARCHITECT. NO INVESTIGATION HAS BEEN UNDERTAKEN OR REPORTED ON THIS OFFICE IN