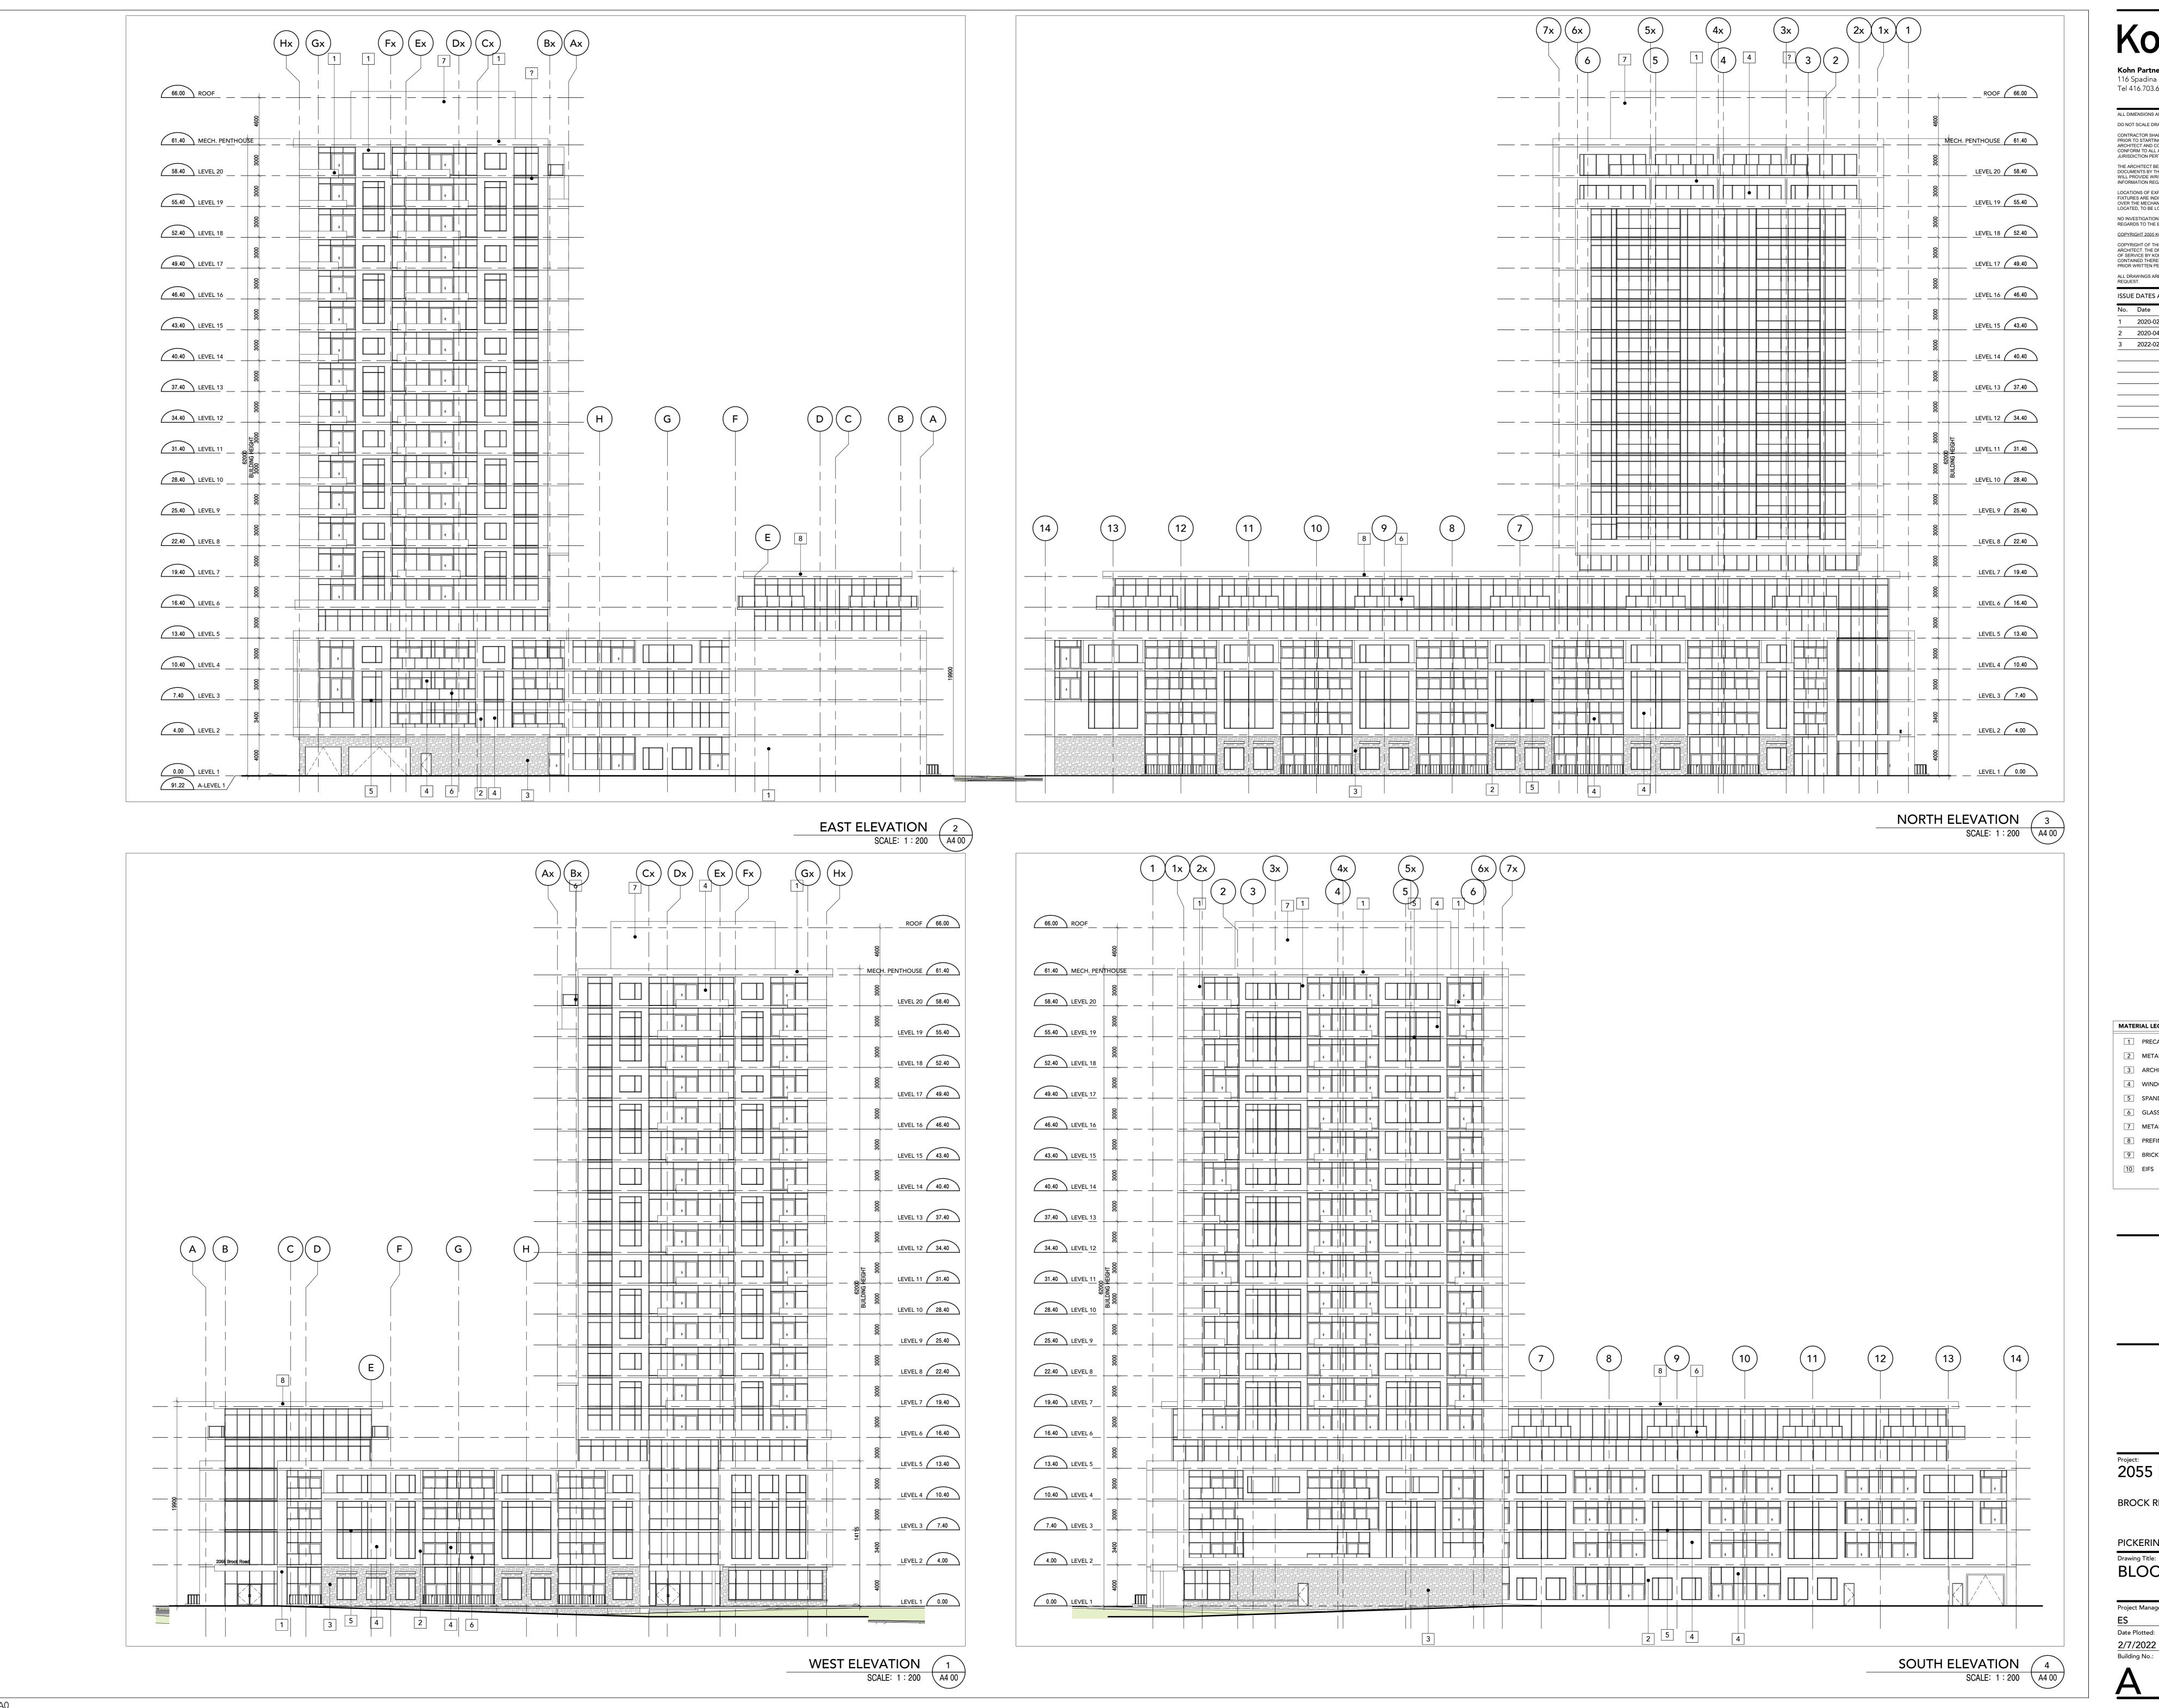

ALL DRAWINGS ARE THE PROPERTY OF THE ARCHITECT AND MUST BE RETURNED ON ISSUE DATES AND DISTRIBUTION LOG

2020-02-20 ISSUED FOR COORDINATION

2020-04-03 ISSUED FOR ZBA #1

**MATERIAL LEGEND** 

1 PRECAST CONCRETE PANEL 2 METAL PANEL

3 ARCHITECTURAL STONE 4 WINDOW WALL

5 SPANDREL

6 GLASS GUARDRAIL 7 METAL SIDING

8 PREFINISHED METAL 9 BRICK

SEAL

17-119

2055 BROCK ROAD

BROCK RD DUFFINS FOREST INC.

PICKERING

**BLOCK A - ELEVATIONS** 

Project Manager Team:

As indicated 2/7/2022 3:01:28 PM

BLOCK B - SOUTH ELEVATION 1
SCALE: 1:100 A4 01

Kohn

Kohn Partnership Architects Inc.
116 Spadina Avenue, Suite 501, Toronto ON M5V 2K6
Tel 416.703.6700 www.kohnarchitects.com