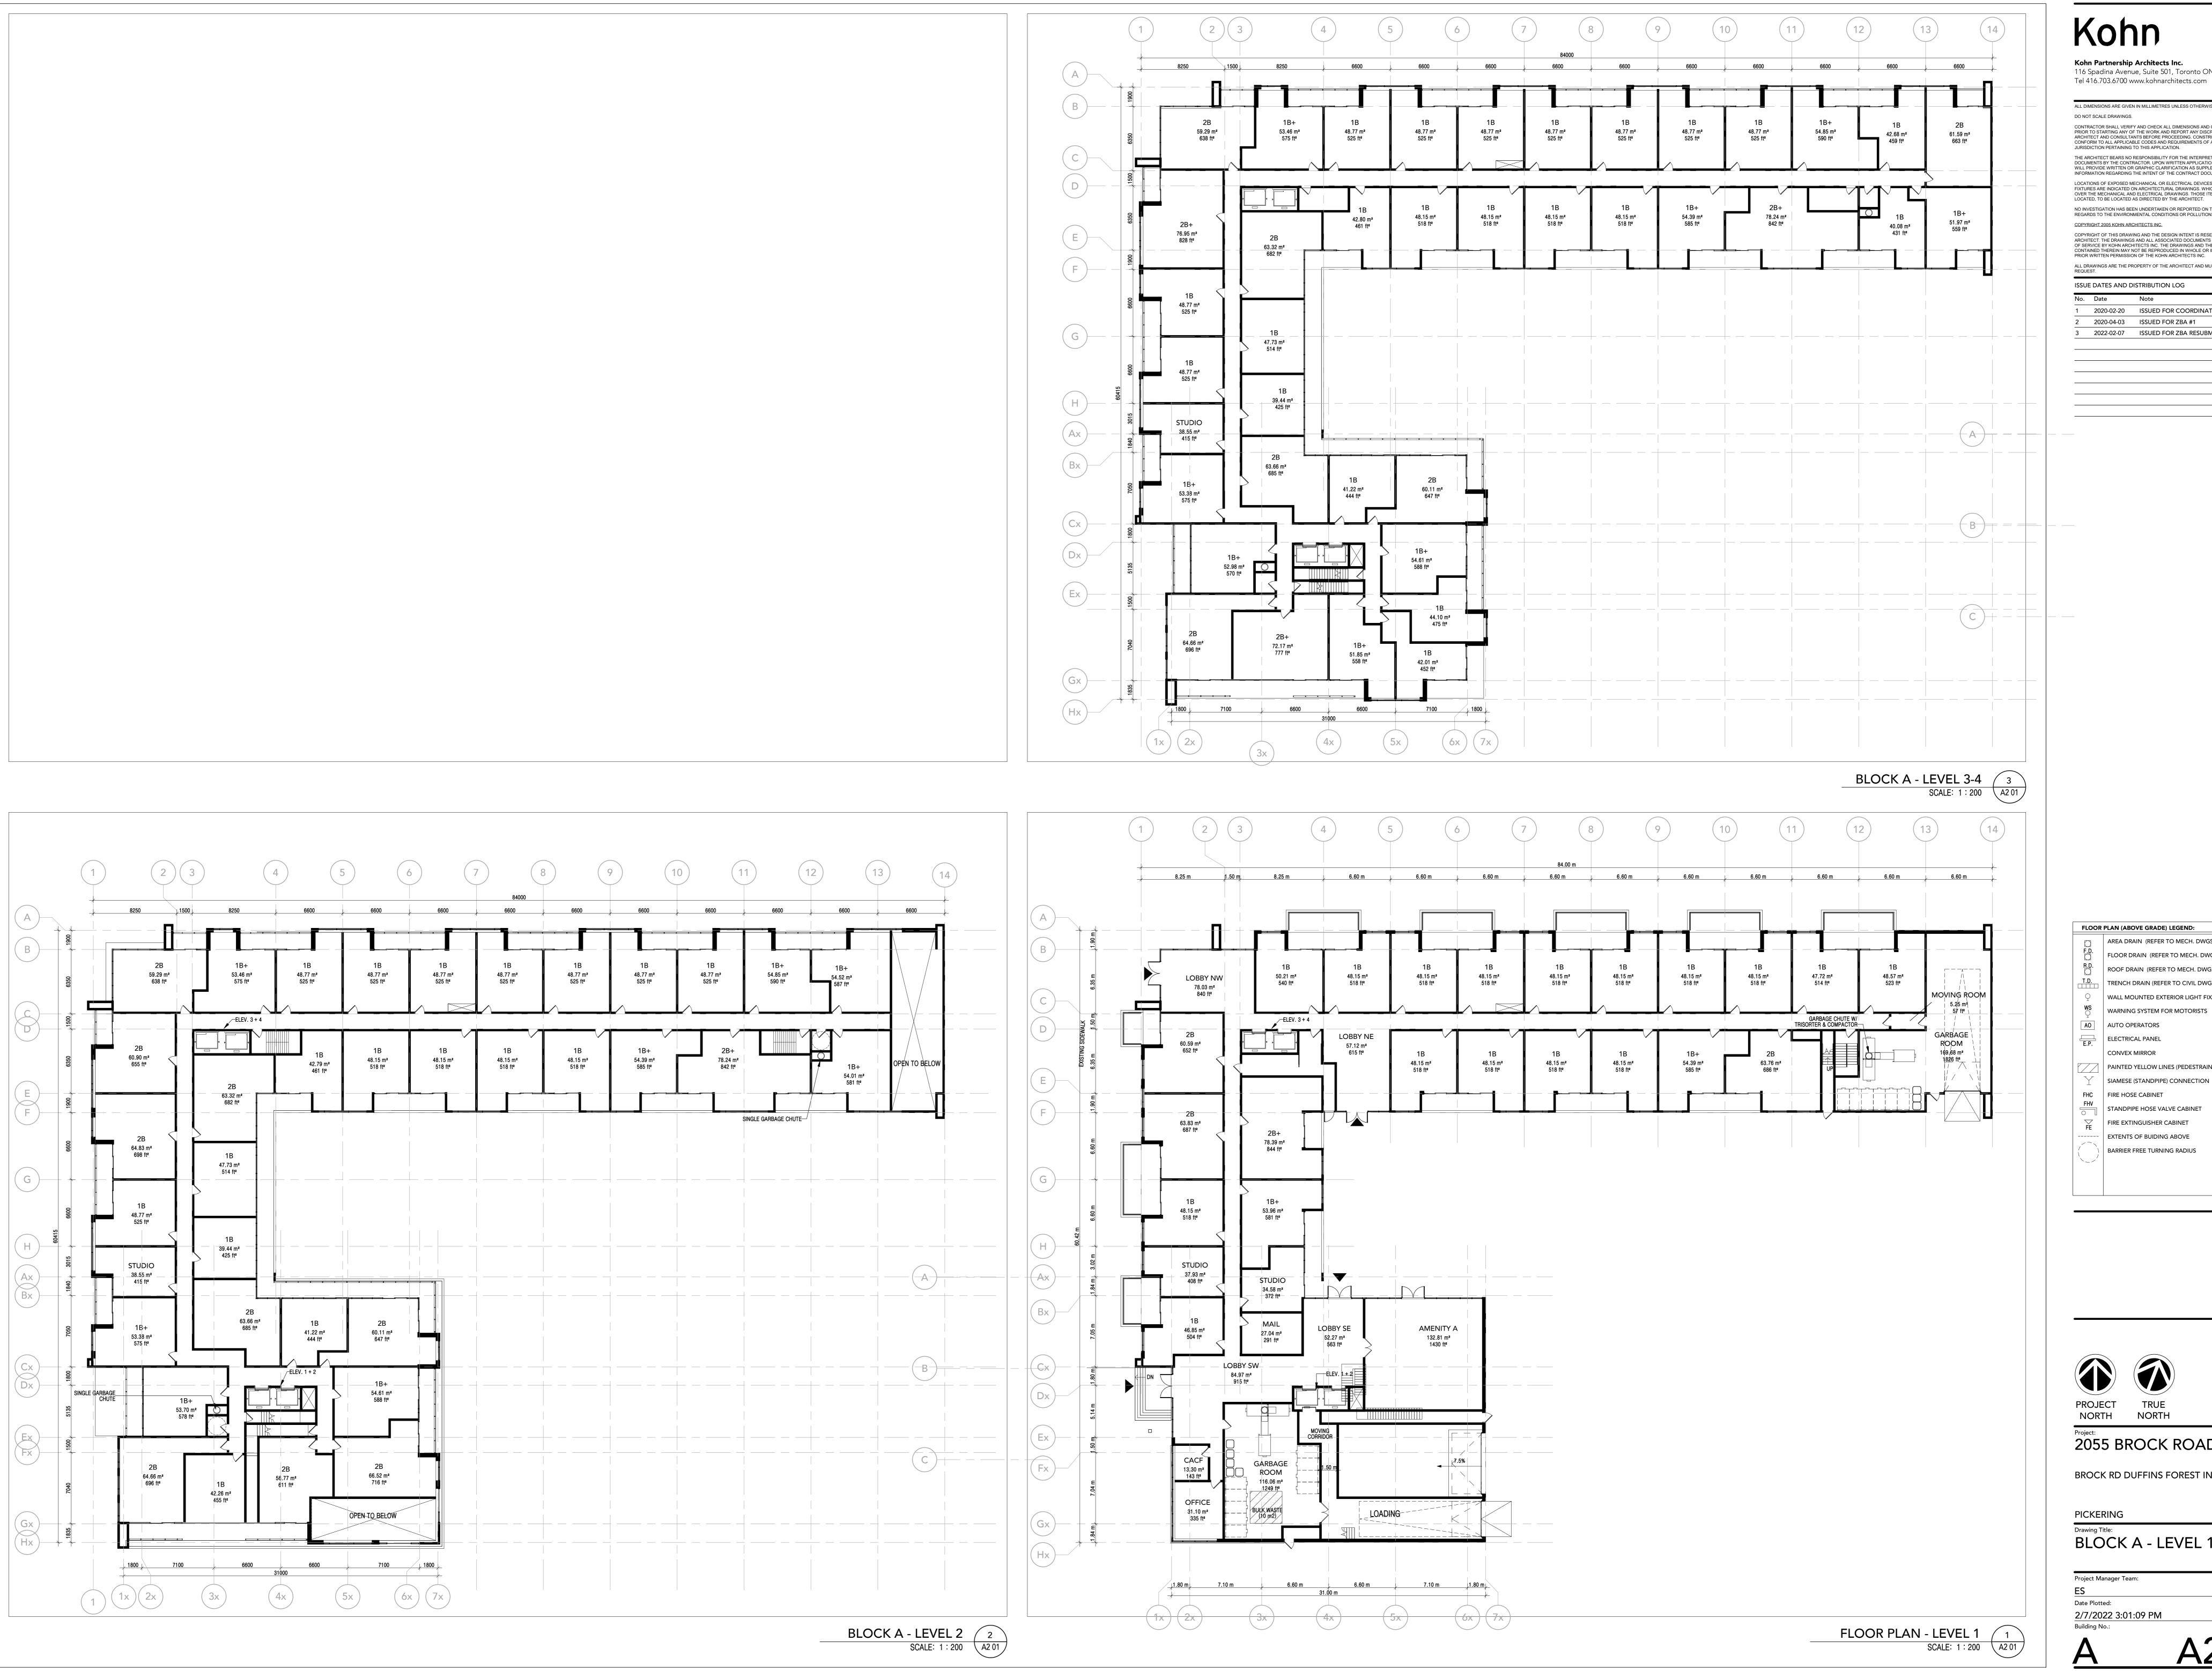

TRUE NORTH

2055 BROCK ROAD

BROCK RD DUFFINS FOREST INC.

BLOCK A - LEVEL 1, 2, 3-4

Project Manager Team:

Project No. 17-119 Scale: As indicated

Drawing No.:

SEAL

A2 01

ALL DIMENSIONS ARE GIVEN IN MILLIMETRES UNLESS OTHERWISE INDICATED.

CONTRACTOR SHALL VERIFY AND CHECK ALL DIMENSIONS AND CONDITIONS ON SITE PRIOR TO STARTING ANY OF THE WORK AND REPORT ANY DISCREPANCY TO THE ARCHITECT AND CONSULTANTS BEFORE PROCEEDING. CONSTRUCTION MUST CONFORM TO ALL APPLICABLE CODES AND REQUIREMENTS OF AUTHORITIES HAVING JURISDICTION PERTAINING TO THIS APPLICATION. THE ARCHITECT BEARS NO RESPONSIBILITY FOR THE INTERPRETATION OF THESE DOCUMENTS BY THE CONTRACTOR. UPON WRITTEN APPLICATION THE ARCHITECT WILL PROVIDE WRITTEN OR GRAPHIC CLARIFICATION AS SUPPLEMENTARY INFORMATION REGARDING THE INTENT OF THE CONTRACT DOCUMENTS. LOCATIONS OF EXPOSED MECHANICAL OR ELECTRICAL DEVICES, FITTINGS AND FIXTURES ARE INDICATED ON ARCHITECTURAL DRAWINGS. WHICH SHALL GOVERN OVER THE MECHANICAL AND ELECTRICAL DRAWINGS. THOSE ITEMS NOT CLEARLY LOCATED, TO BE LOCATED AS DIRECTED BY THE ARCHITECT. NO INVESTIGATION HAS BEEN UNDERTAKEN OR REPORTED ON THIS OFFICE IN REGARDS TO THE ENVIRONMENTAL CONDITIONS OR POLLUTIONS OF THIS SITE. COPYRIGHT 2005 KOHN ARCHITECTS INC.

BROCK RD DUFFINS FOREST INC.

**PICKERING** 

Drawing Title:
BLOCK A - LEVEL 5, 6, 7, 8-18

Project Manager Team: Project No.
17-119
Scale:
1: 200
Drawing No.: ES

Date Plotted: 2/7/2022 3:01:11 PM

Building No.: