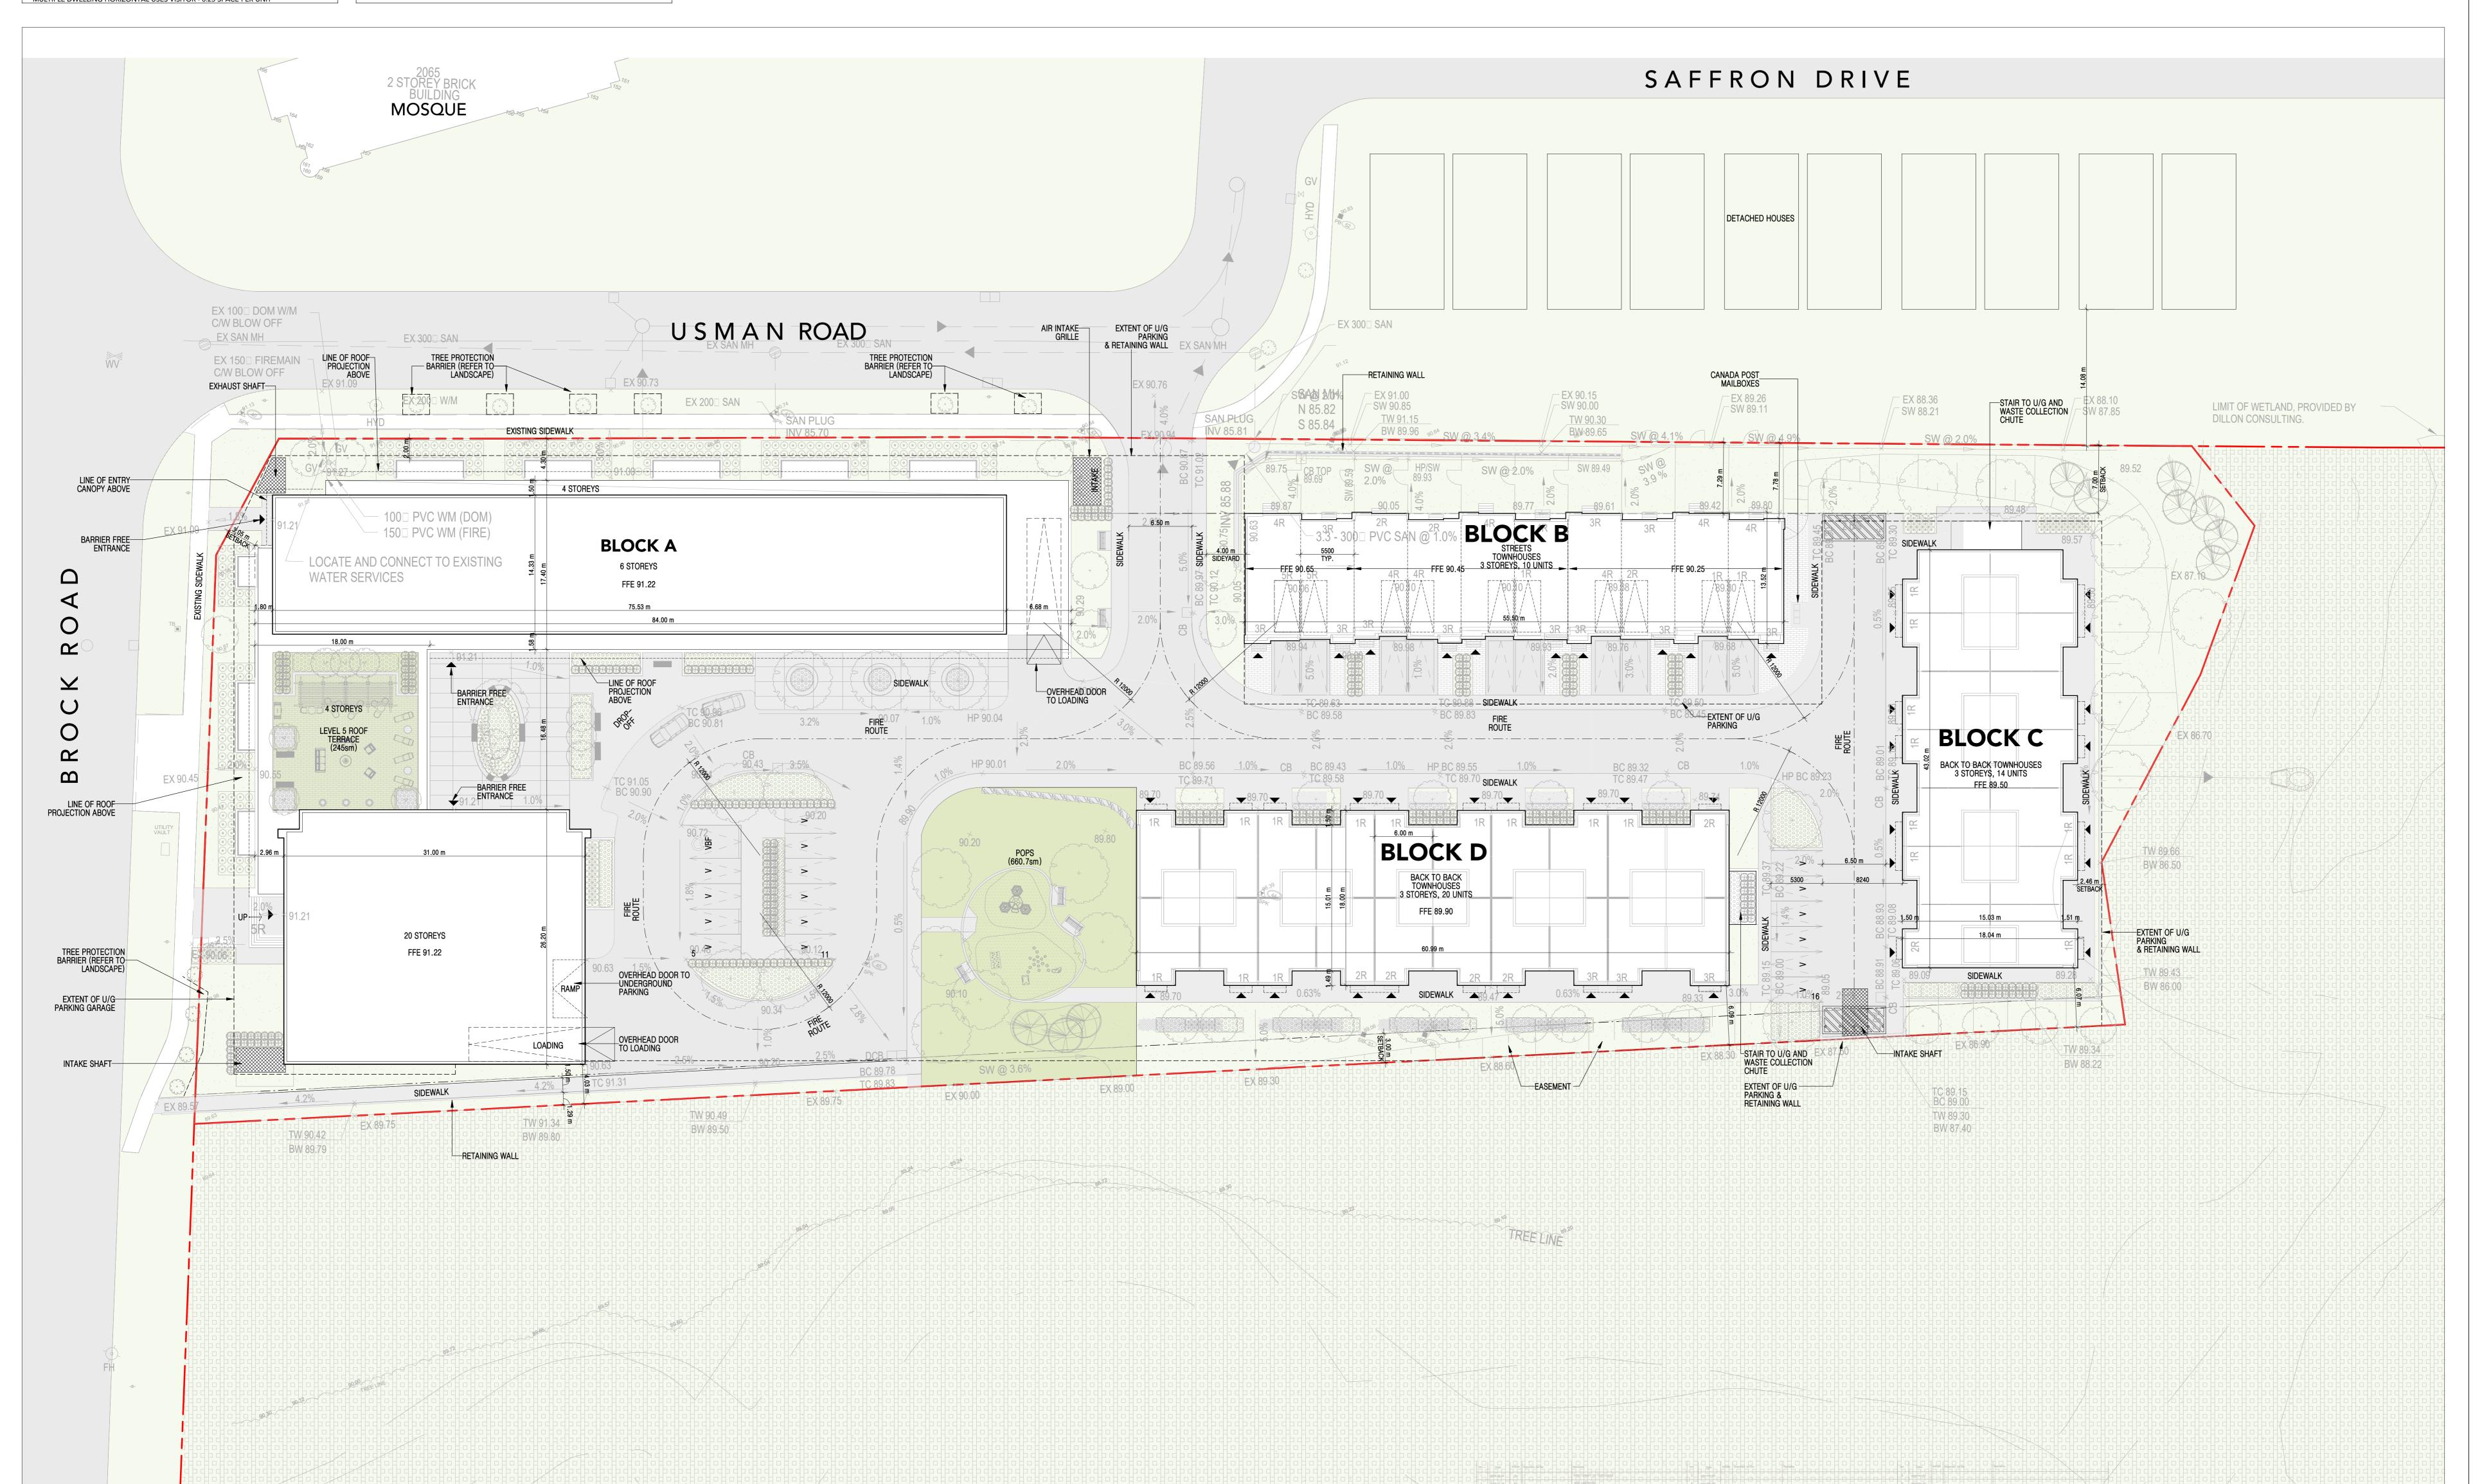

 7
 2020-04-03
 ISSUED FOR ZBA #1

 8
 2021-06-02
 ISSUED FOR COORDINATION

 9
 2022-02-07
 ISSUED FOR ZBA RESUBMISSION

SITE PLAN SYMBOL AND SIGN LEGEND:

PRINCIPLE ENTRANCE (FOR FIRE FIGHTING)
ENTRANCE TO RETAIL OR GRADE REALTED RES. UNIT
CATCH BASIN (REFER TO CIVIL DWGS.)
AREA DRAIN (REFER TO CIVIL DWGS.)
T.D.
TRENCH DRAIN (REFER TO CIVIL DWGS.)
HANHOLE (REFER TO CIVIL DWGS.)
FIRE HYDRANT
SIAMESE (STANDPIPE) CONNECTION
ACCESIBLE PARKING SIGNAGE
FIRE ROUTE SIGNAGE
LIS
LIGHT STANDARD (EXTERIOR POLE FIXTURE)
WALL MOUNTED EXTERIOR LIGHT FIXTURE

ACCESSIBLE CURB CUT
BARRIER FREE PARKING SPACE

NORTH

2055 BROCK ROAD

BROCK RD DUFFINS FOREST INC.

PICKERING

Drawing Title:

ENLARGED SITE PLAN & STATISTICS

Project Manager Team: