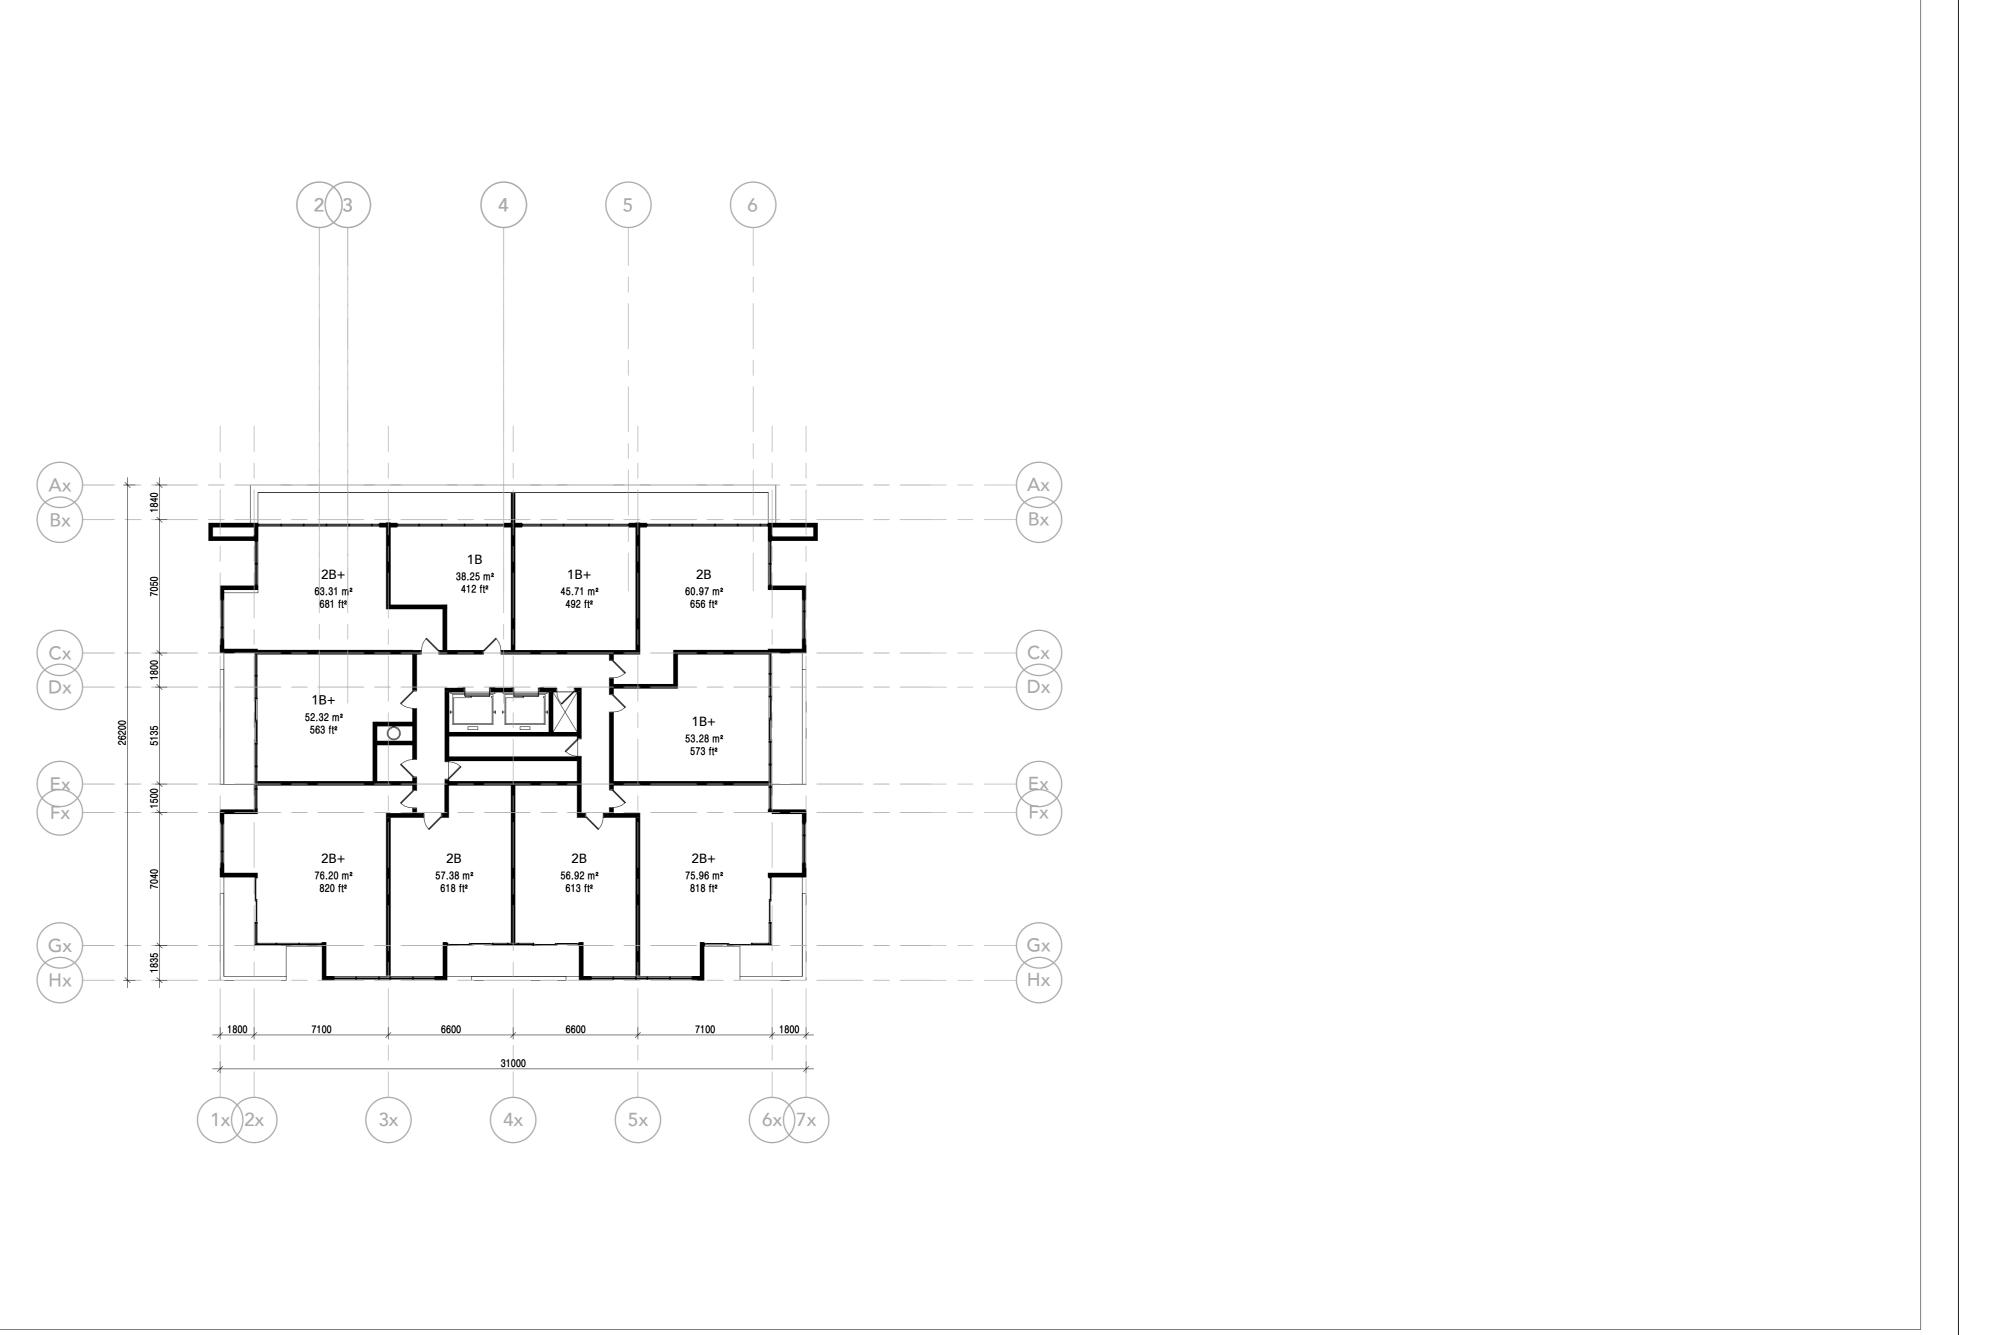

ISSUE DATES AND DISTRIBUTION LOG

2020-02-20 ISSUED FOR COORDINATION 2020-04-03 ISSUED FOR ZBA #1

TRUE NORTH PROJECT NORTH

2055 BROCK ROAD

SEAL

BROCK RD DUFFINS FOREST INC.

**PICKERING** BLOCK B, C - FLOOR

**PLANS** Project Manager Team:

Project No. **17-119** 1:200
Drawing No.: 2/7/2022 3:01:14 PM
Building No.:

D20-1 53.54 m<sup>2</sup> 576 ft<sup>2</sup>

D17-1 49.85 m² 537 ft²

TH TH

D13-1

49.85 m²
537 ft²

TH

537 ft²