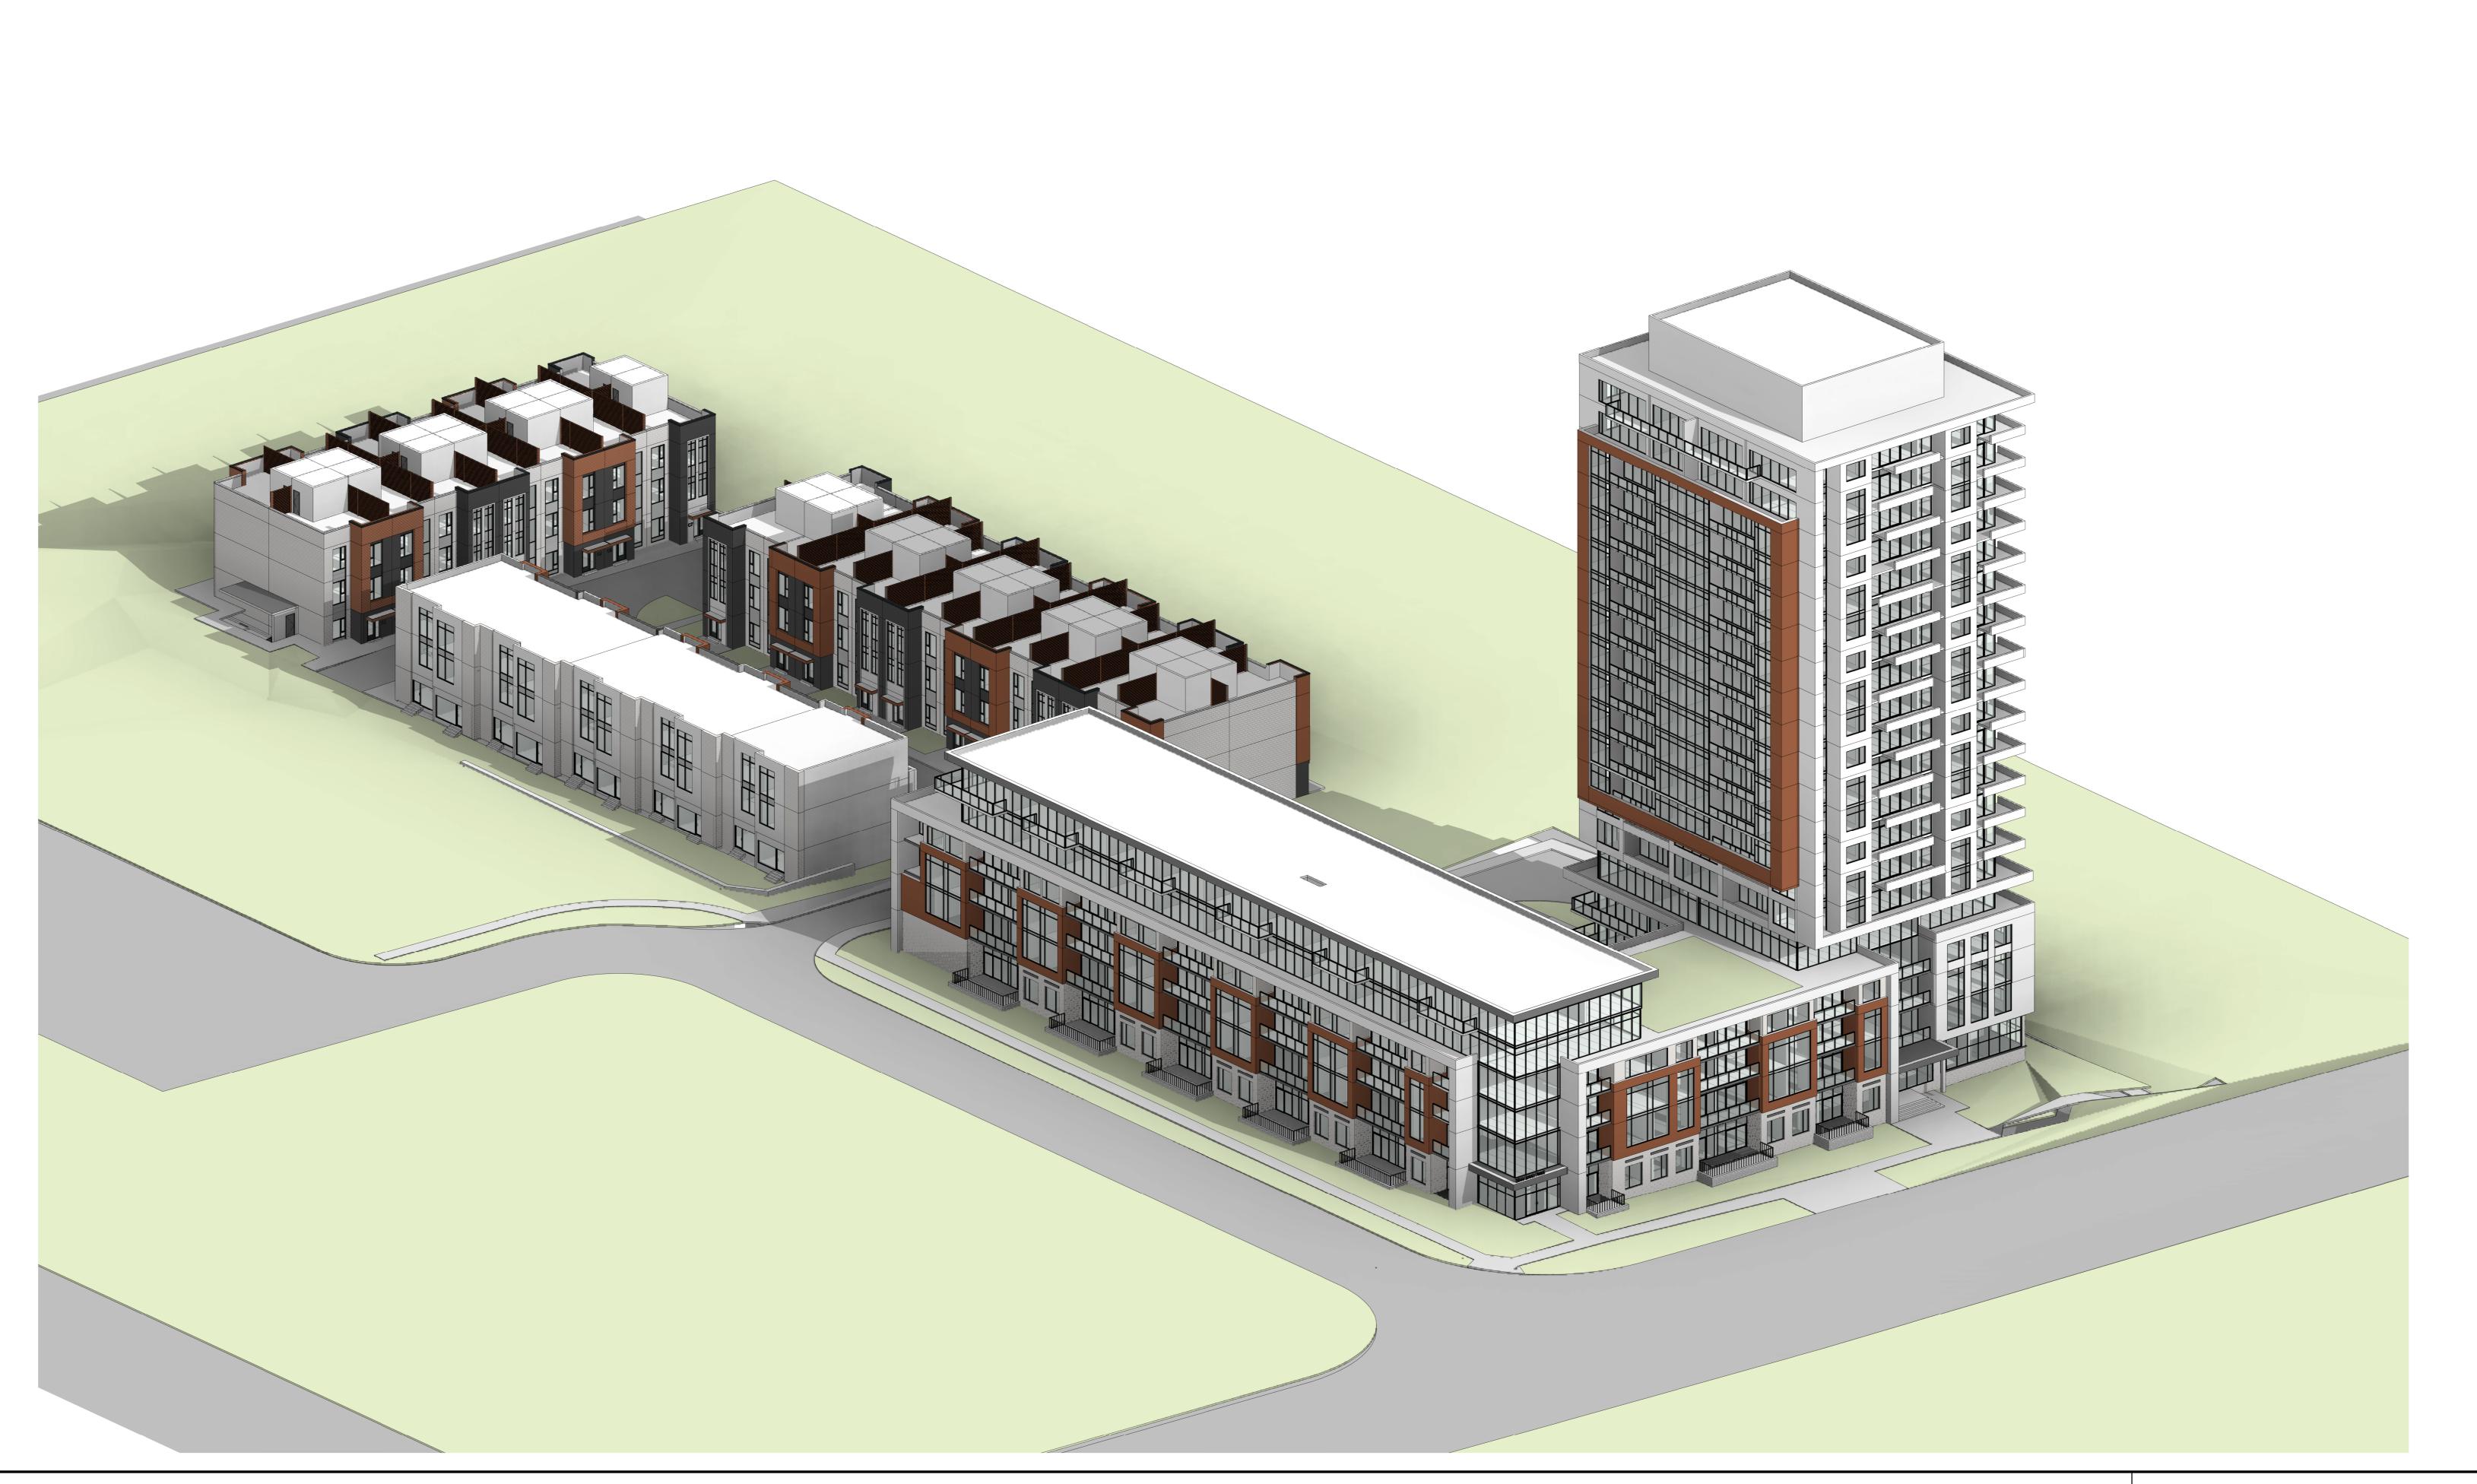

## 2055 BROCK ROAD

(ISSUED FOR ZONING BY-LAW AMENDMENT)

BROCK RD DUFFINS FOREST INC. 22 ROSS SHINER LANE, STOUFVILLE, ON L4A 0V4

| ARCHITECTURAL CONSULTANT:        | PLANNING CONSULTANT:        | CIVIL CONSULTANT:                 | GEOTECHNICAL CONSULTANT: | ARCHEOLOGICAL CONSULTANT:      | NOISE CONSULTANT:             | TRANSPORTATION CONSULTANT:  | ENVIRONMENTAL CONSULTANT:         |
|----------------------------------|-----------------------------|-----------------------------------|--------------------------|--------------------------------|-------------------------------|-----------------------------|-----------------------------------|
| KOHN PARTNERSHIP ARCHITECTS INC. | MHBC PLANNING LTD.          | SABOURIN KIMBLE & ASSOCIATES LTD. | SOIL ENGINEERS LTD.      | ASI ARCHAEOLOGICAL & CULTURAL  | YCA ENGINEERING LTD.          | C.F. CROZIER & ASSOCIATES   | DILLON                            |
| 116 SPADINA AVENUE, SUITE 501    | 7050 WESTON ROAD, SUITE 320 | 110 OLD KINGSTON RD               | 100 NUGGET AVE           | HERITAGE SERVICES              | 9251 YONGE STREET, SUITE 8557 | CONSULTING ENGINEERS        | 235 YORKLAND BOULEVARD, SUITE 800 |
| TORONTO, ON                      | WOODBRIDGE, ON              | AJAX, ON                          | TORONTO, ON              | 2321 FAIRVIEW STREET, UNIT 200 | RICHMOND HILL, ON             | 211 YONGE STREET, SUITE 301 | TORONTO, ON                       |
| M5V 2K6                          | L4L 8G7                     | L1T 2Z9                           | M1S 3A7                  | BURLINGTON, ON                 | L4C 9T3                       | TORONTO, ON                 | M2J 4Y8                           |
|                                  |                             |                                   |                          | L7R 2E3                        |                               | M5B 1M4                     | T: 416-229-4646                   |
| T: 416-703-6700                  | T: 905-761-5588             | T: 905-426-9451                   | T: 416-754-8515          | T: 416-966-1069                | T: 416-894-3213               | T: 905-693-7849             |                                   |

ARCHITECTS Z

ANDREW C MUFFITT

LICENCE

5957

SEAL

Project: 2055 BROCK ROAD

BROCK RD DUFFINS FOREST INC.

PICKERING