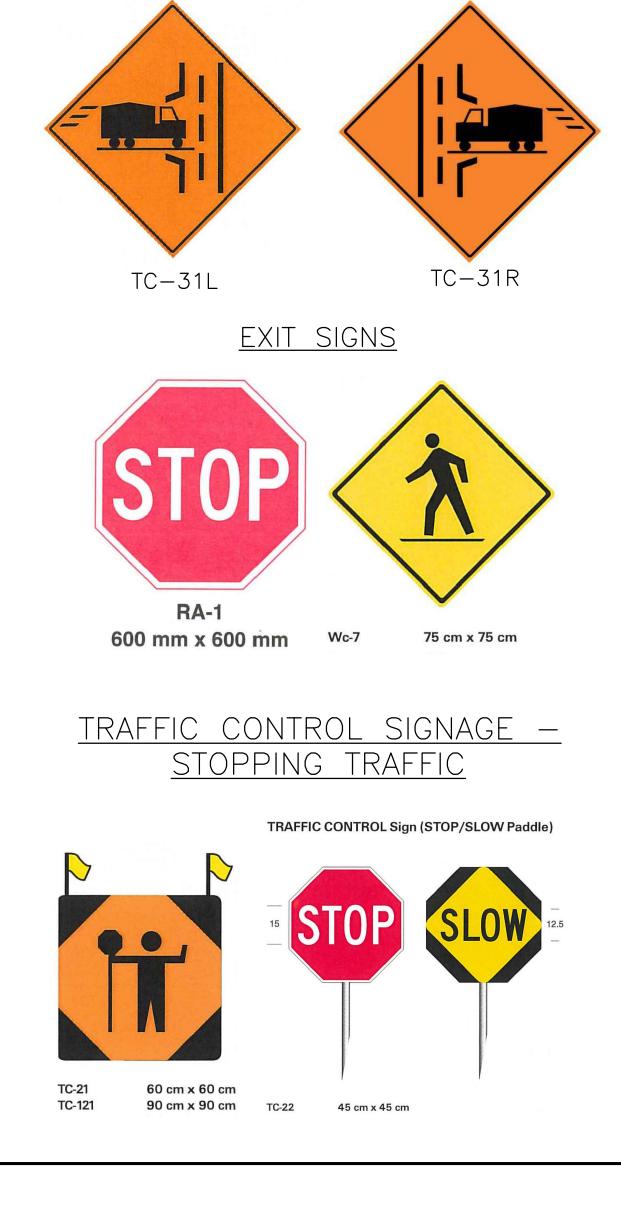

## CONSTRUCTION MANAGEMENT NOTES:

- ALL OF THE CONTRACTOR'S OPERATIONS AND ACTIVITIES SHALL BE IN ACCORDANCE WITH THE MOST CURRENT VERSION OF THE ONTARIO TRAFFIC MANUAL (OTM) FOR TEMPORARY CONDITIONS – BOOK 7, MTO MANUAL OF UNIFORM TRAFFIC CONTROL DEVICES AND AS PER THE OCCUPATIONAL HEALTH AND SAFETY ACT.
- 2. ALL CONSTRUCTION EQUIPMENT TO BE PARKED ON-SITE THROUGHOUT THE ENTIRE DURATION OF CONSTRUCTION.
- 3. HOURS OF OPERATION (INCLUDING ANY DELIVERY OF MATERIAL AND EQUIPMENT) SHALL BE AS PER TOWN OF AJAX NOISE BY-LAWS.
- 4. THE CONTRACTOR SHALL BE REQUIRED TO PREVENT DUST NUISANCE RESULTING FROM CONTRACTOR OPERATIONS. WHERE THE WORK WILL RESULT IN THE CREATION OF SUFFICIENT DUST TO IMPACT ADJACENT LANDOWNERS, ROADWAYS OR THE GENERAL PUBLIC, THE CONTRACTOR WILL BE RESPONSIBLE TO ENSURE DUST CONTROL MEASURES ARE IMPLEMENTED. THE COST OF ALL SUCH DUST CONTROL PREVENTATIVE MEASURES SHALL BE BORNE BY THE CONTRACTOR, INCLUDING THE PLACEMENT OF WATER OR CALCIUM CHLORIDE AS DIRECTED BY THE CONTRACT
- ADMINISTRATOR OR THE CITY OF PICKERING. 5. THE CONTRACTOR SHALL BE RESPONSIBLE FOR ALL DIRT AND MUD THAT IS TRACKED ONTO THE ROADWAYS FROM VEHICLES ENTERING OR LEAVING THE SITE. THE CONTRACTOR SHALL, UPON REQUEST FROM THE CONTRACT ADMINISTRATOR, IMMEDIATELY PROCEED WITH A CLEAN-UP OPERATION AT HIS EXPENSE.
- FOR STORMWATER RUN-OFF CONTROLS, DETAILS PERTAINING TO SILT FENCE, SEDIMENT BASIN AND MUD MAT, REFER TO THE EROSION & SEDIMENT CONTROL PLANS.
- TEMPORARY LANE CLOSURES AND ENCROACHMENTS TRAFFIC CONTROL AND SIGNAGE DURING CONSTRUCTION, PERMANENT SIGNS AND LANE MARKINGS SHALL BE IN ACCORDANCE WITH THE MOST CURRENT VERSION OF THE ONTARIO TRAFFIC MANUAL (OTM) FOR TEMPORARY CONDITIONS – BOOK 7 AND THE MTO MANUAL OF UNIFORM TRAFFIC CONTROL DEVICES.
- 8. ALL PROPOSED TRAFFIC CONTROL DEVICES AND SIGNAGE MUST BE MAINTAINED IN THEIR PROPER LOCATION, CLEANED, WEIGHTED DOWN BY SANDBAGS ONLY AND MAINTAINED THROUGHOUT THE DURATION OF THE WORK.
- 9. ALL "TRAFFIC CONTROL PERSONS" SHALL BE AS DEFINED IN BOOK 7 OF THE OTM AND ARE NOT PERMITTED TO DIRECT TRAFFIC WITHIN AN INTERSECTION WITH A TRAFFIC SIGNAL.

- 10. TRAFFIC CONTROL PERSONS ARE TO BE UTILIZED TO ASSIST WITH VEHICLE INGRESS / EGRESS. ONE TRAFFIC CONTROL PERSON PER TRAFFIC LANE SHALL BE UTILIZED.
- 11. NO LANE CLOSURES ARE PREMITTED ON WEEKDAYS BETWEEN THE HOURS OF 7:00 A.M. TO 9:30 A.M. AND 3:30 P.M. TO 6:00 P.M. THE CONTRACTOR MUST BE AWARE OF HEAVY TRAFFIC VOLUMES DURING THE MORNING AND EVENING RUSH HOURS. UNLESS OTHERWISE NOTED, WORK MUST BE SCHEDULED RESPECTING TRAFFIC FLOWS. TAKING PLACE BETWEEN
- 9:30AM AND 3:30PM ON WEEK-DAYS.
  12. THE CONTRACTOR SHALL PROVIDE TO THE CITY, A 24-HOUR CONTACT, WHICH MUST BE MADE AVAILABLE THROUGHOUT THE DURATION OF THE
- PROJECT. 13. THE CONTRACTOR SHALL BE RESPONSIBLE FOR OBTAINING ALL NECESSARY APPROVALS IN ADVANCE OF COMMENCING WORK AS DETERMINED BY THE CITY (IE. ROAD OCCUPANCY PERMIT ETC.).