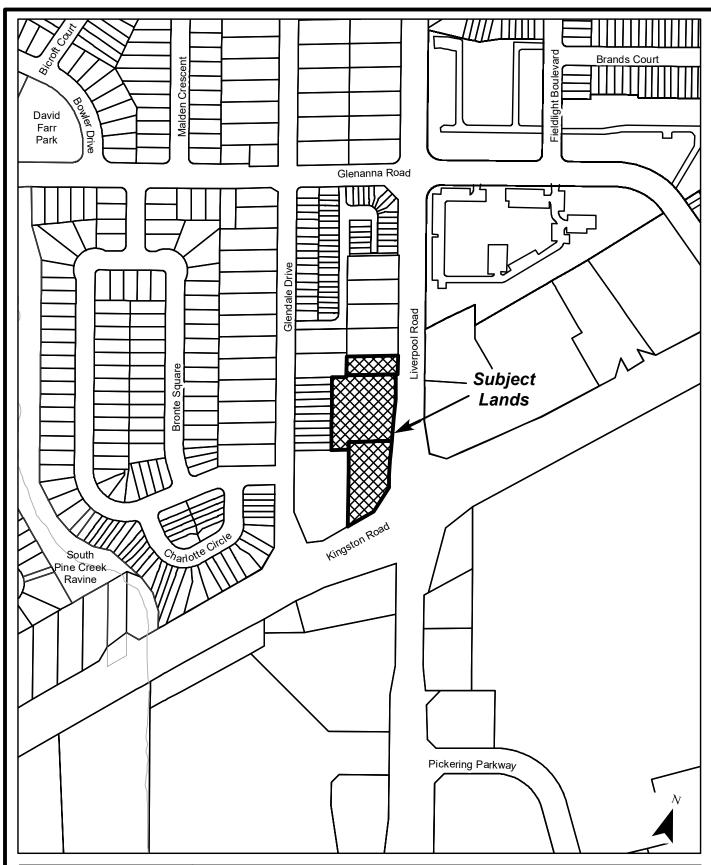

City Development Department

**Location Map** 

**File:** A08/19

Applicant: Altona Group

Property Description: Pt Lot 23, Con 1, now Parts 11 to 16, 40R-10390

(1294 Kingston Rd, 1848 & 1852 Liverpool Rd)

pool Rd) Date: Jun. 13, 2019